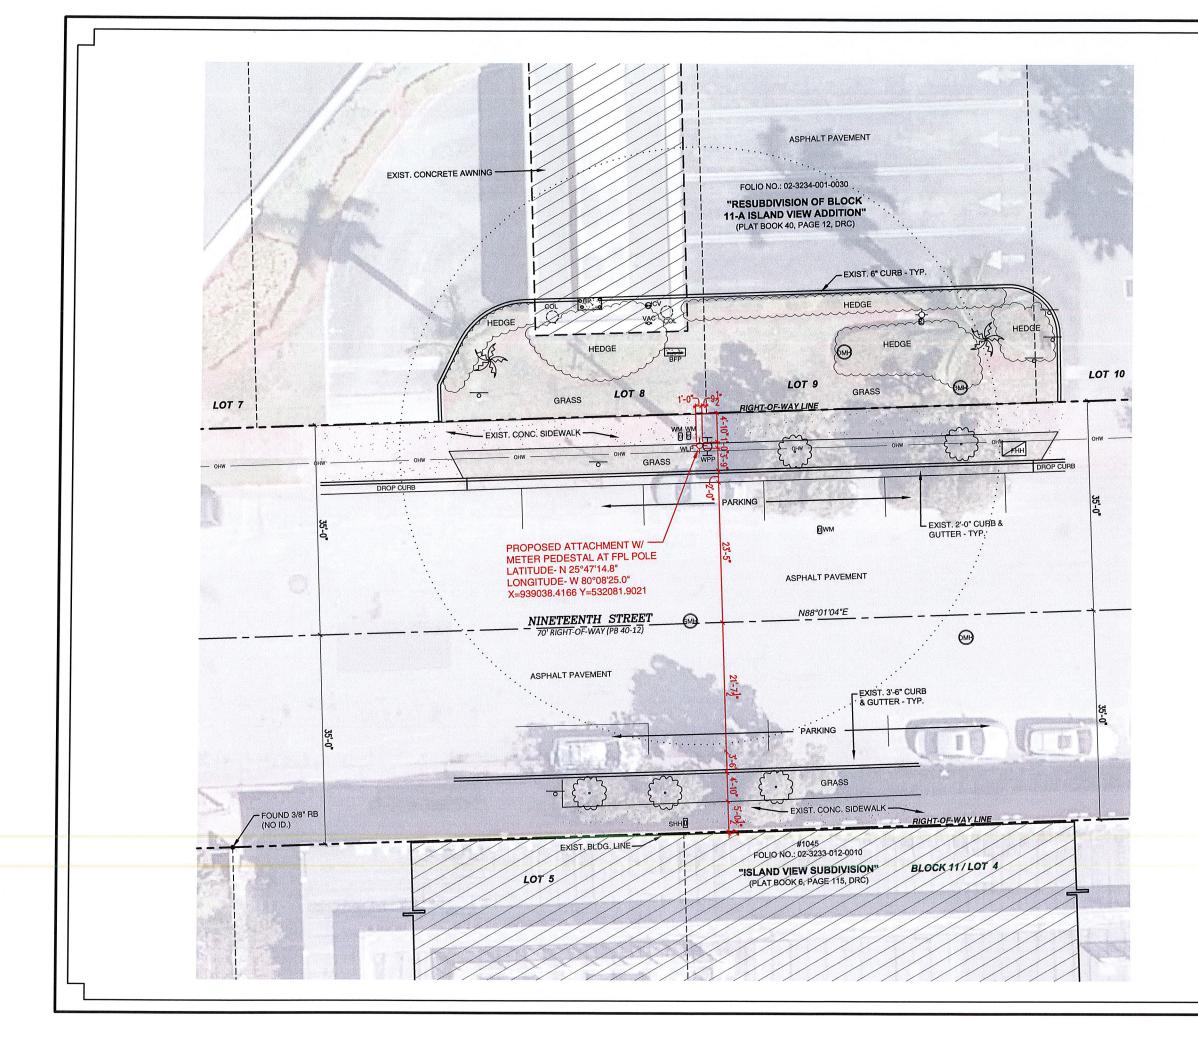

| LEGEND        |                                    |
|---------------|------------------------------------|
| €             | EXIST. BACKFLOW PREVENTER          |
| O BP          | EXISTINGBOLLARD POLE               |
| () COL        | EXIST. CONC. COLUMN                |
| (MH)          | EXISTING DRAINAGE MANHOLE          |
| FHH           | EXISTING FIBER OPTIC HANHOLE       |
| Ð             | EXIST. ELECTRIC HANDHOLE           |
|               | EXIST. IRRIGATION CONTROL<br>VALVE |
| 🛛 знн         | EXIST. SEWER HANDHOLE              |
| €MB           | EXISTING SEWER MANHOLE             |
| -0-           | EXISTING SIGN                      |
| 🗣 VAC         | EXIST. VACUUM VALVE                |
| O wm          | EXIST. WATER METER                 |
| -\$-wlp       | EXIST. WOOD LIGHT POLE             |
| ЮН            | EXIST. WOOD POWER POLE             |
| $\{ \cdot \}$ | EXISTING TREE                      |

#### CROWN CASTLE SMALL WIRELESS FACILITIES DRB 19-0439 (FL6490) 1055 19th Street

PROPOSED SITE PLAN July 25, 2019 N.T.S.

R.J. HEISENBOTTLE ARCHITECTS, P.A. 2199 PONCE DE LEON BLV, CORAL GABLES, FLORIDA 33134 PHONE: 305.446.7799 / FAX: 305.446.9275 FLORIDA REGISTRATION NUMBER: AR 0010865