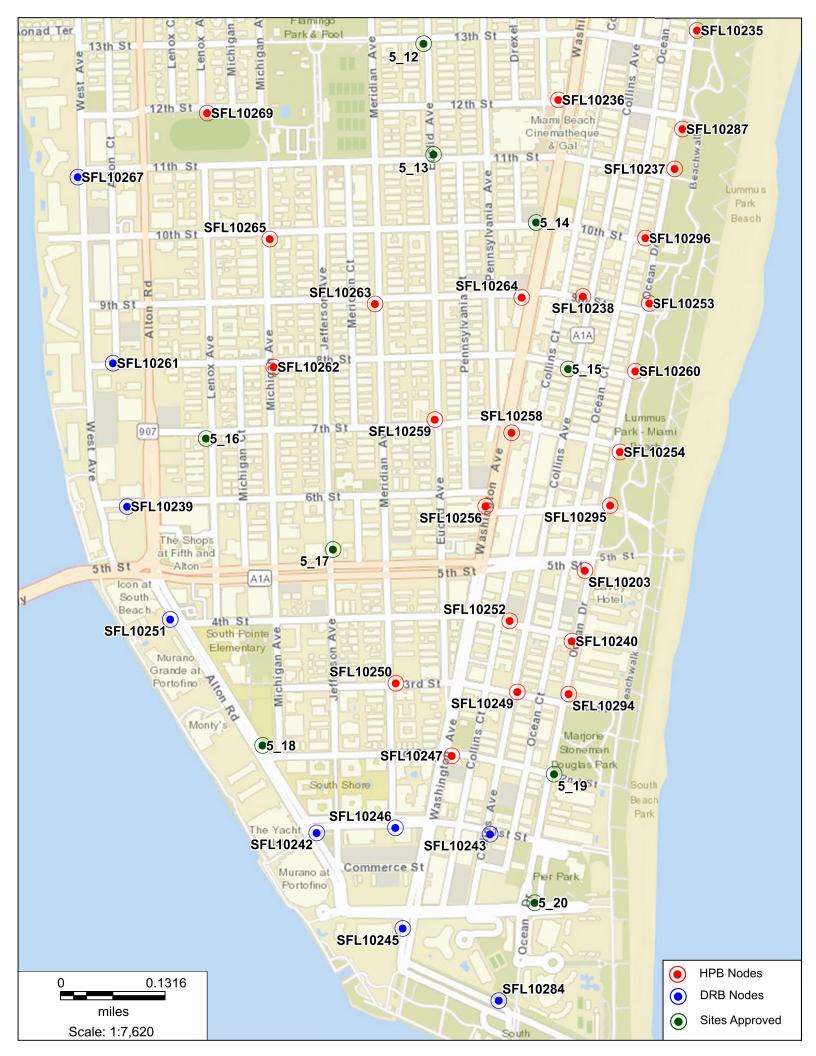

#### CROWN CASTLE SMALL WIRELESS FACILITIES DRB 19-0439 (FL6490) 1055 19th Street

PROPOSED SITE PLAN July 25, 2019 N.T.S.

R.J. HEISENBOTTLE ARCHITECTS, P.A. 2199 PONCE DE LEON BLV, CORAL GABLES, FLORIDA 33134 PHONE: 305.446.7799 / FAX: 305.446.9275 FLORIDA REGISTRATION NUMBER: AR 0010865