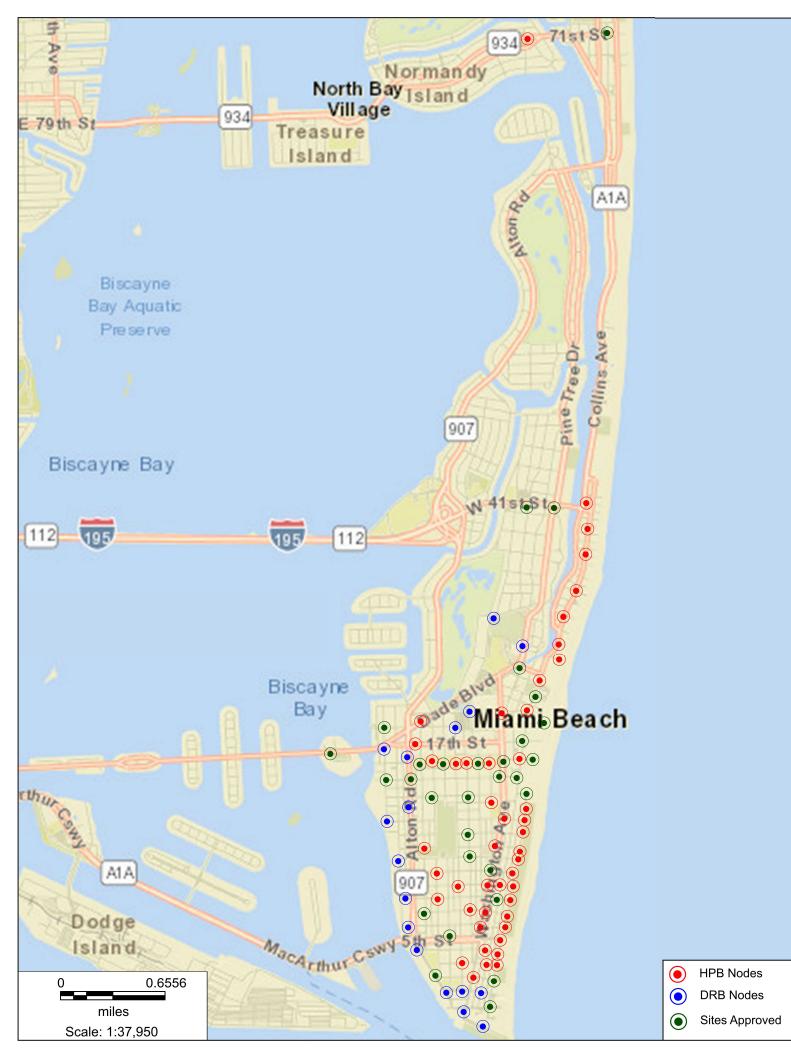

NG STREET LIGHT            |
| <u> </u>                                               | EXISTING SIGN                    |
| Ð                                                      | EXISTING TRAFFIC HANDHOLE        |
| ТС                                                     | EXISTING TRASH CAN               |
| 0                                                      | EXISTING WATER VALVE             |
| $\left( \begin{array}{c} \\ \\ \\ \end{array} \right)$ | EXISTING TREE                    |

#### CROWN CASTLE SMALL WIRELESS FACILITIES DRB 19-0388 (SFL 10251) 411 Alton Road

PROPOSED SITE PLAN August 5, 2019 N.T.S.

R.J. HEISENBOTTLE ARCHITECTS, P.A. 2199 PONCE DE LEON BLV, CORAL GABLES, FLORIDA 33134 PHONE: 305.446.7799 / FAX: 305.446.9275 FLORIDA REGISTRATION NUMBER: AR 0010865