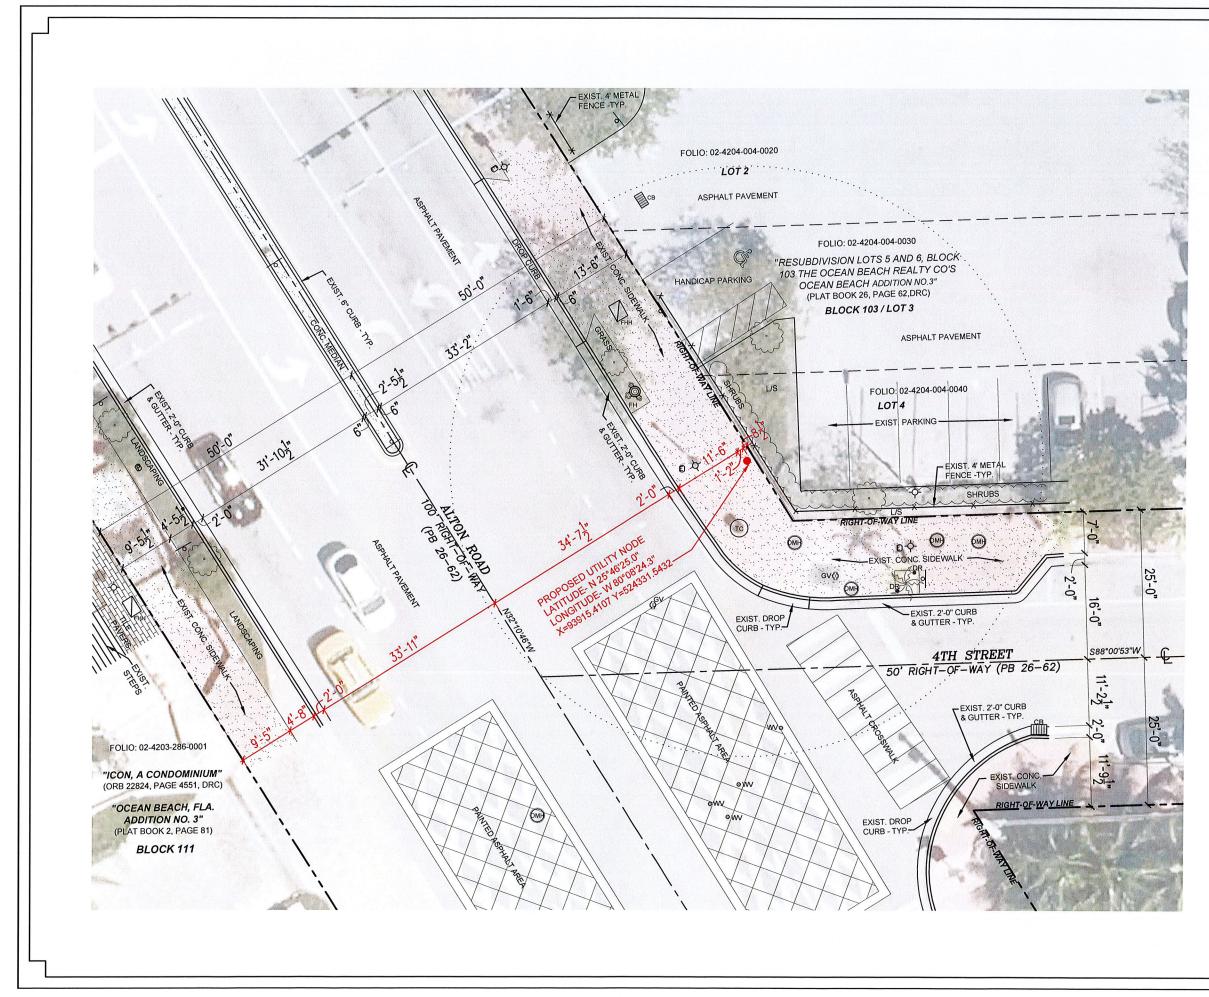

| LEGEND                                                 |                                  |
|--------------------------------------------------------|----------------------------------|
| CB                                                     | EXISTING CATCH BASIN             |
| 0                                                      | EXISTING DRAIN                   |
| <b>M</b>                                               | EXISTING DRAINAGE MANHOLE        |
| Ð                                                      | EXISTING ELECTRICAL<br>HANDHOLE  |
| FMH                                                    | EXISTING FIBER OPTIC<br>HANDHOLE |
| ∯ FDC<br>©<br>I<br>I<br>I<br>I                         | EXISTING FIRE HYDRANT            |
| ØGV                                                    | EXISTING GAS VALVE               |
| L/S                                                    | EXISTING LANDSCAPE AREA          |
| - <b>수</b> -                                           | EXISTING STREET LIGHT            |
| <u> </u>                                               | EXISTING SIGN                    |
| Ð                                                      | EXISTING TRAFFIC HANDHOLE        |
| ТС                                                     | EXISTING TRASH CAN               |
| 0                                                      | EXISTING WATER VALVE             |
| $\left( \begin{array}{c} \\ \\ \\ \end{array} \right)$ | EXISTING TREE                    |

#### CROWN CASTLE SMALL WIRELESS FACILITIES DRB 19-0388 (SFL 10251) 411 Alton Road

PROPOSED SITE PLAN August 5, 2019 N.T.S.

R.J. HEISENBOTTLE ARCHITECTS, P.A. 2199 PONCE DE LEON BLV, CORAL GABLES, FLORIDA 33134 PHONE: 305.446.7799 / FAX: 305.446.9275 FLORIDA REGISTRATION NUMBER: AR 0010865