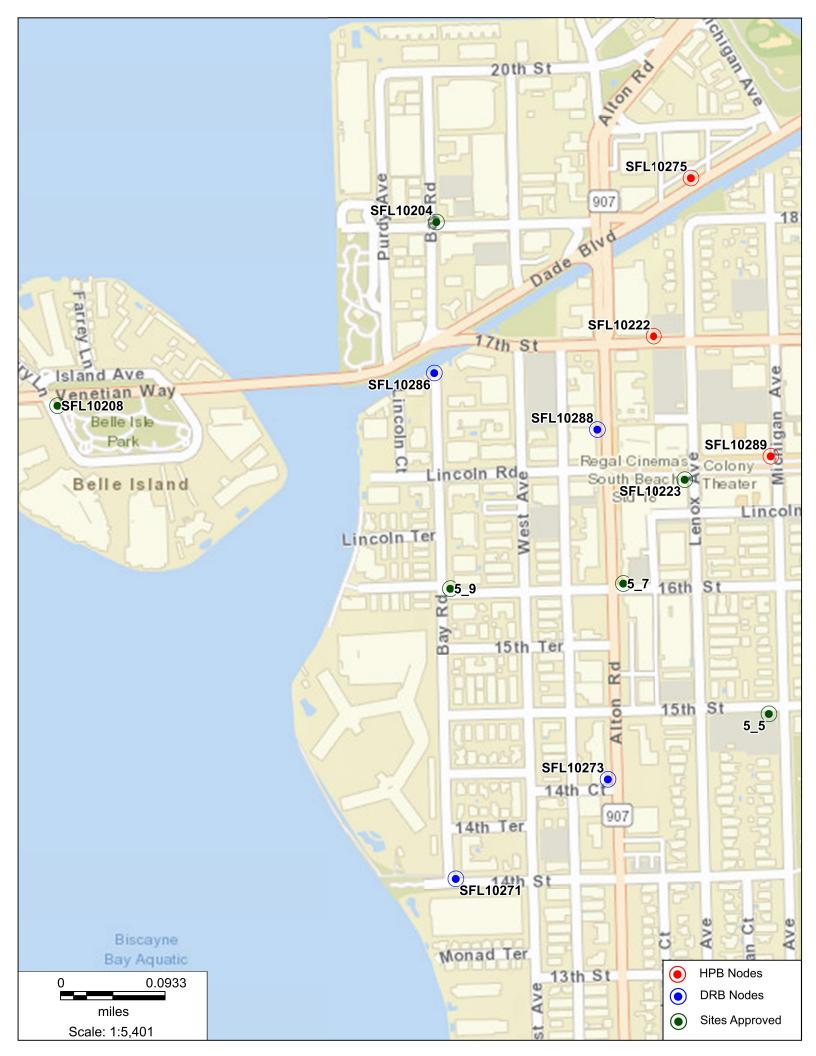

EET LIGHT            |
| <u> </u>                                               | EXISTING SIGN                    |
| Ð                                                      | EXISTING TRAFFIC HANDHOLE        |
| ТС                                                     | EXISTING TRASH CAN               |
| 0                                                      | EXISTING WATER VALVE             |
| $\left( \begin{array}{c} \\ \\ \\ \end{array} \right)$ | EXISTING TREE                    |

#### CROWN CASTLE SMALL WIRELESS FACILITIES DRB 19-0388 (SFL 10251) 411 Alton Road

PROPOSED SITE PLAN August 5, 2019 N.T.S.

R.J. HEISENBOTTLE ARCHITECTS, P.A. 2199 PONCE DE LEON BLV, CORAL GABLES, FLORIDA 33134 PHONE: 305.446.7799 / FAX: 305.446.9275 FLORIDA REGISTRATION NUMBER: AR 0010865