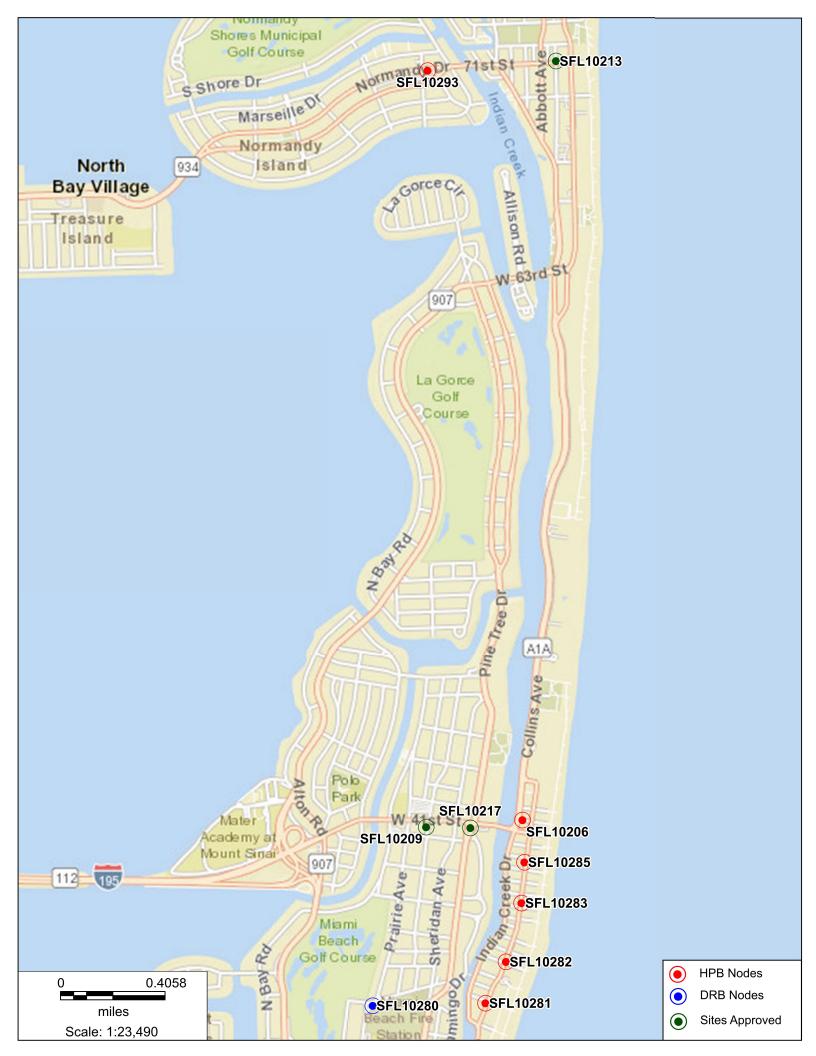

STREET LIGHT            |
| <u> </u>                                               | EXISTING SIGN                    |
| Ð                                                      | EXISTING TRAFFIC HANDHOLE        |
| ТС                                                     | EXISTING TRASH CAN               |
| 0                                                      | EXISTING WATER VALVE             |
| $\left( \begin{array}{c} \\ \\ \\ \end{array} \right)$ | EXISTING TREE                    |

#### CROWN CASTLE SMALL WIRELESS FACILITIES DRB 19-0388 (SFL 10251) 411 Alton Road

PROPOSED SITE PLAN August 5, 2019 N.T.S.

R.J. HEISENBOTTLE ARCHITECTS, P.A. 2199 PONCE DE LEON BLV, CORAL GABLES, FLORIDA 33134 PHONE: 305.446.7799 / FAX: 305.446.9275 FLORIDA REGISTRATION NUMBER: AR 0010865