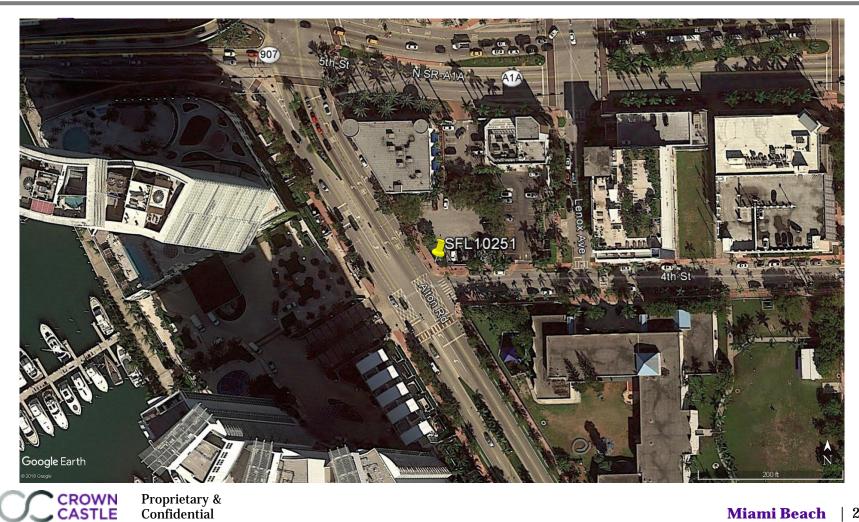

#### CROWN CASTLE SMALL WIRELESS FACILITIES DRB 19-0388 (SFL 10251) 411 Alton Road

PROPOSED SITE PLAN August 5, 2019 N.T.S.

R.J. HEISENBOTTLE ARCHITECTS, P.A. 2199 PONCE DE LEON BLV, CORAL GABLES, FLORIDA 33134 PHONE: 305.446.7799 / FAX: 305.446.9275 FLORIDA REGISTRATION NUMBER: AR 0010865