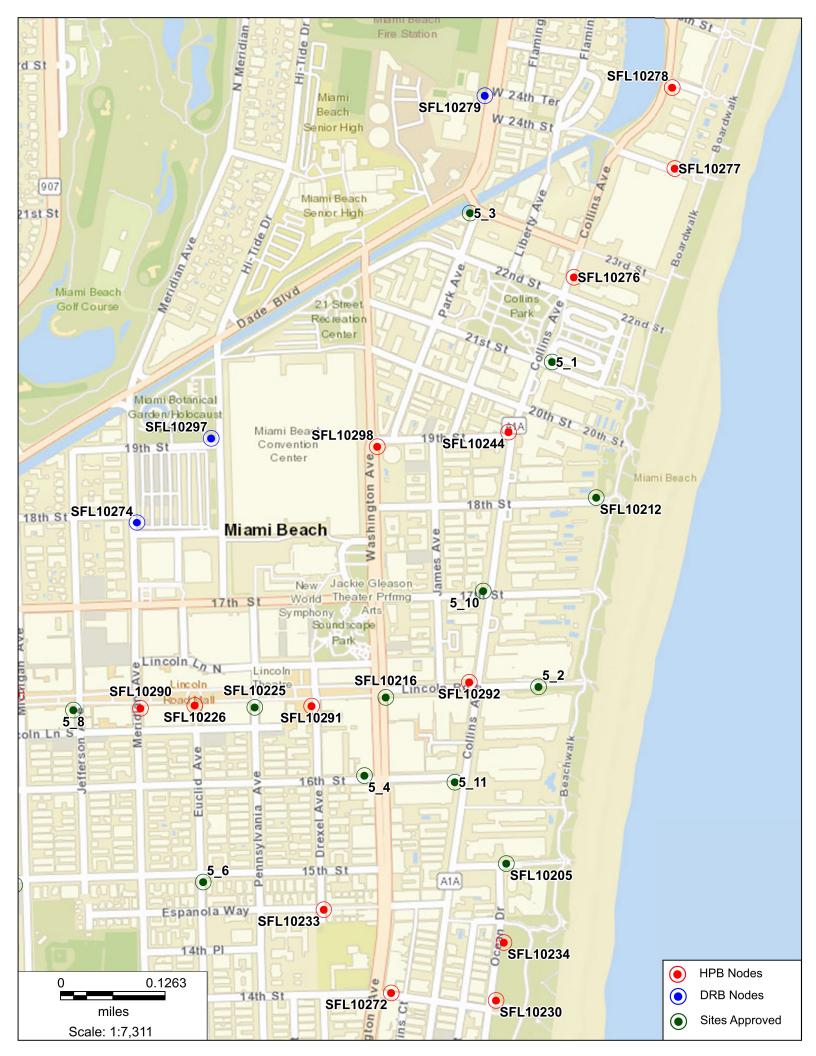

TREET LIGHT            |
| <u> </u>                                               | EXISTING SIGN                    |
| Ð                                                      | EXISTING TRAFFIC HANDHOLE        |
| ТС                                                     | EXISTING TRASH CAN               |
| 0                                                      | EXISTING WATER VALVE             |
| $\left( \begin{array}{c} \\ \\ \\ \end{array} \right)$ | EXISTING TREE                    |

#### CROWN CASTLE SMALL WIRELESS FACILITIES DRB 19-0388 (SFL 10251) 411 Alton Road

PROPOSED SITE PLAN August 5, 2019 N.T.S.

R.J. HEISENBOTTLE ARCHITECTS, P.A. 2199 PONCE DE LEON BLV, CORAL GABLES, FLORIDA 33134 PHONE: 305.446.7799 / FAX: 305.446.9275 FLORIDA REGISTRATION NUMBER: AR 0010865