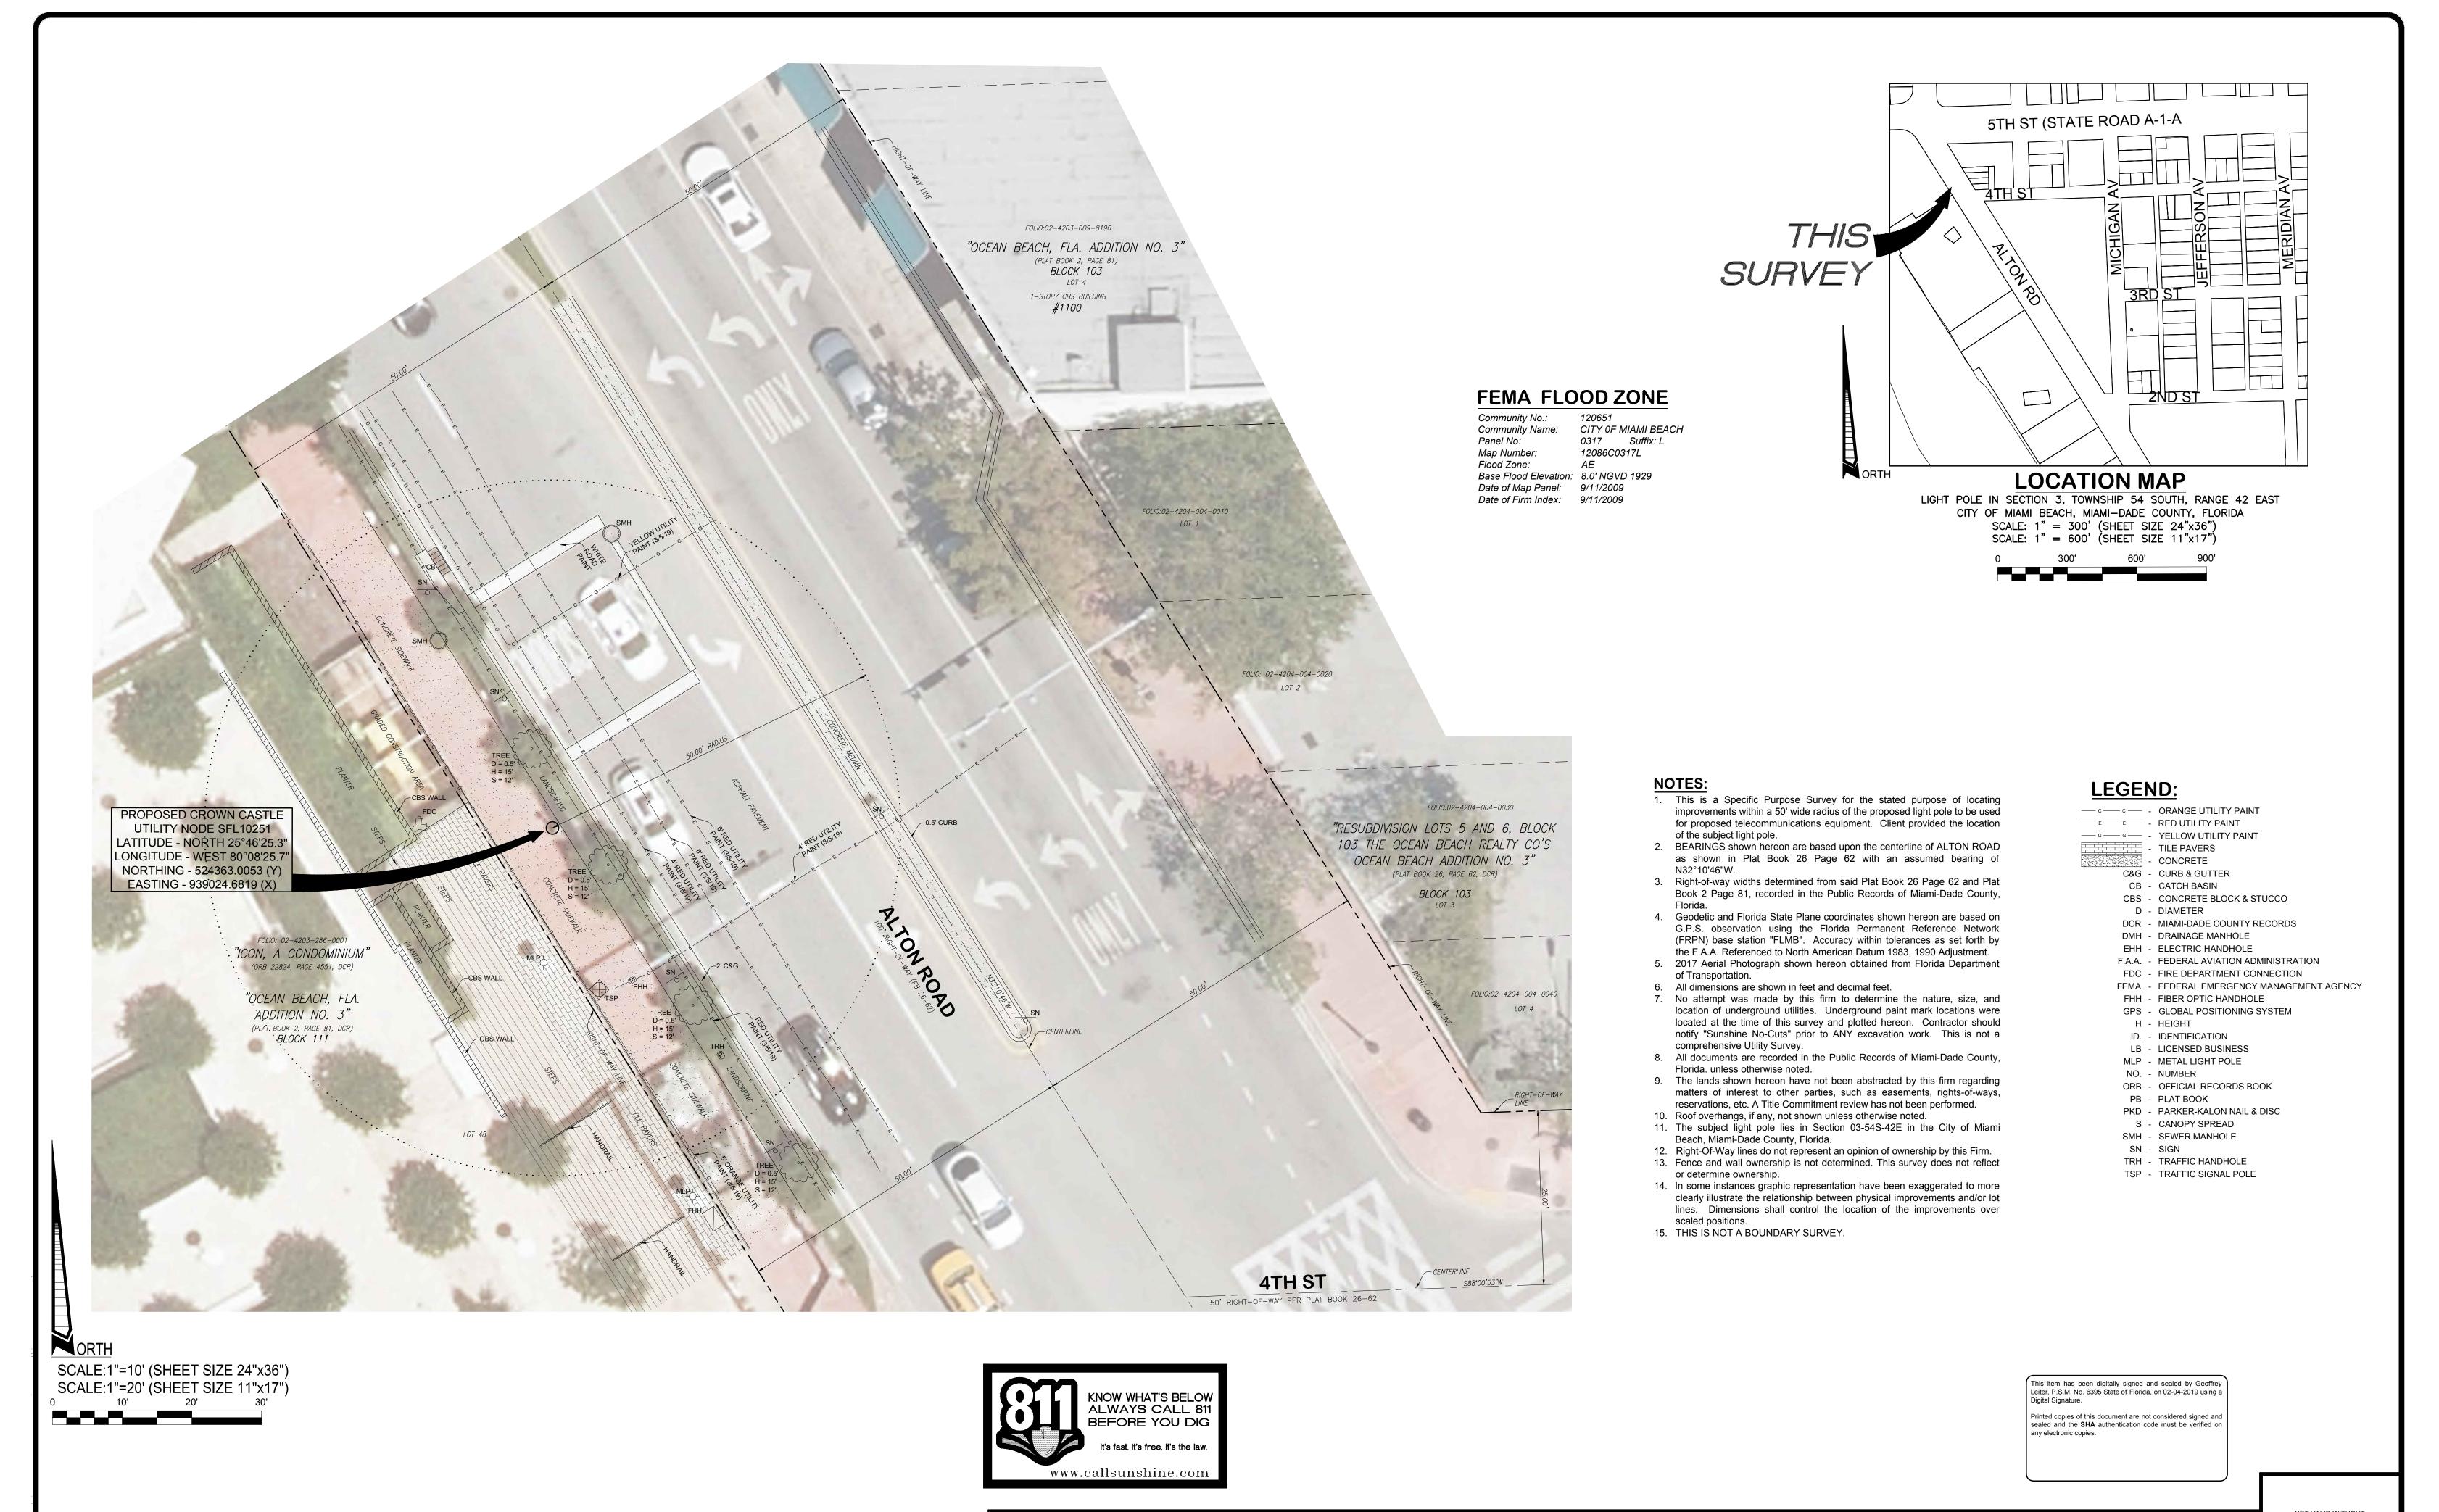

CROWN CASTLE SFL10251 NEAR ADDRESS: 410 ALTON ROAD, MIAMI BEACH, FLORIDA 33139

PE OF SURVEY: SPECIFIC PURPOSE SURVEY

REPARED FOR: MORRISON HERSHFIELD CORP

LEITER, PEREZ & ASSOCIATES, INC LAND DEVELOPMENT CONSULTANTS CIVIL ENGINEERS - LAND SURVEYORS JOB ORDER: 19-144 FILE NAME: 19-144SFL102 LAND PLANNERS - ENVIRONMENTAL F.B. 359 **PG**. 23 DATE: JOB ORDER: DESCRIPTION: