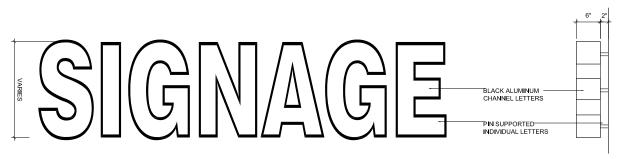

Wall Sign, Typical, 1 per tenant

Under Awning sign, max. 3 sf

A-502 Signage Detail

801 Lincoln Road, Miami Beach FL Historic Preservation Board Final Submittal File #19-0342

MAK work

p31