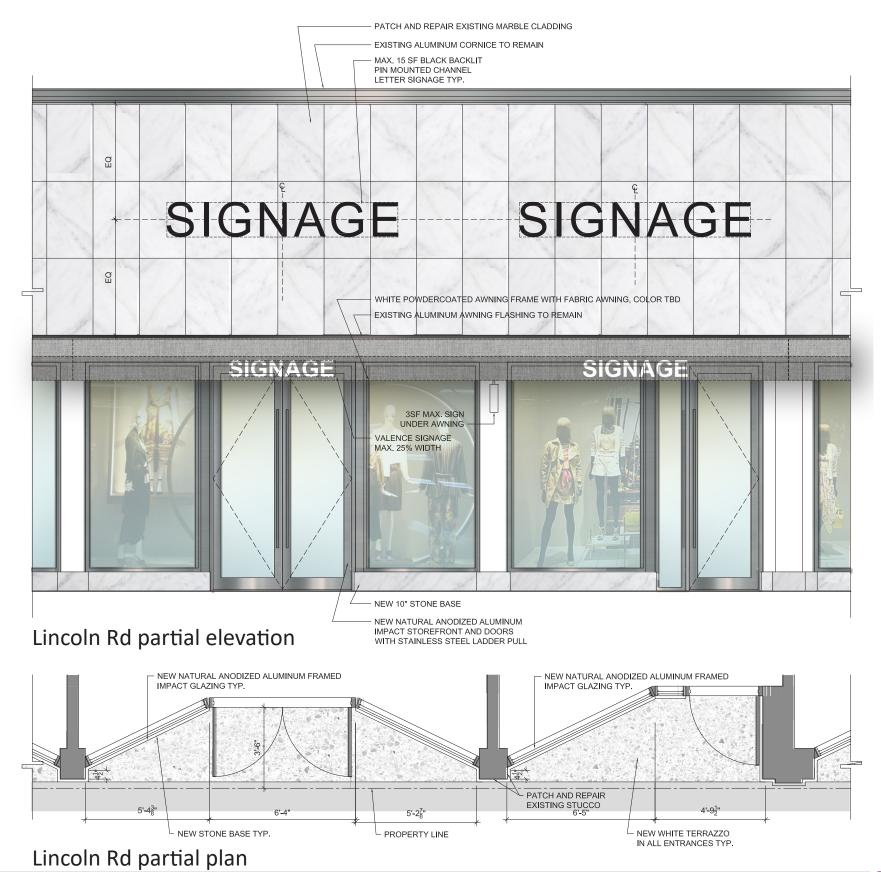

A-501 Enlarged storefront section, elevation and plan

801 Lincoln Road, Miami Beach FL Historic Preservation Board Final Submittal File #19-0342

architecture / landscape architecture 2455 SW 27th Avenue, Suite 220, Miami, FL 33145 T: 305.310.2602

Wall Sign, Typical, 1 per tenant

Under Awning sign, max. 3 sf

A-502 Signage Detail

801 Lincoln Road, Miami Beach FL Historic Preservation Board Final Submittal File #19-0342

MAK work

p31