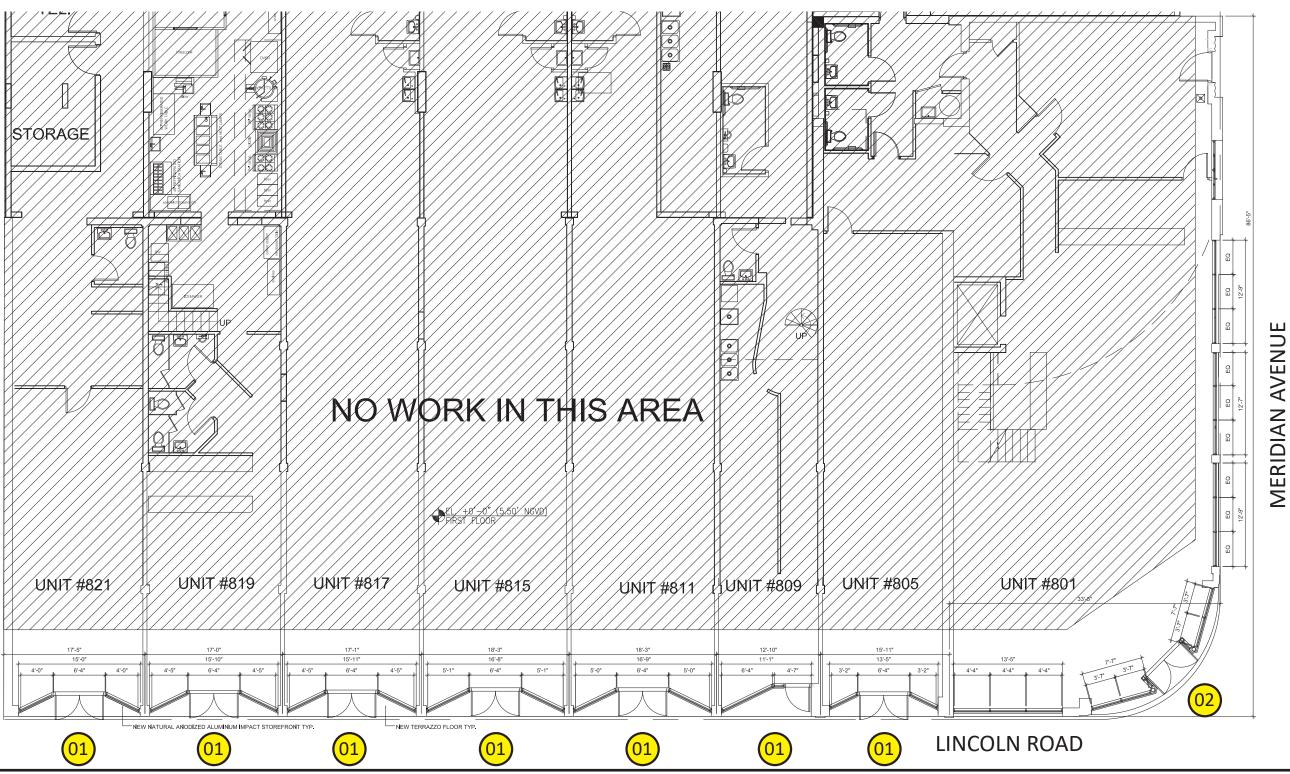

| #       | SIGNAGE TABULATION |                   |               |         |         |          |              |
|---------|--------------------|-------------------|---------------|---------|---------|----------|--------------|
|         | LOCATION           | FRONTAGE          | PROPOSED TYPE | TENANT# | ALLOWED | PROPOSED | DEFICIENCIES |
| Type 01 | Lincoln Rd         | 12'-10" t0 18'-3" | wall          | various | 15 sf   | 15 sf    | none         |
| Type 02 | Corner             | 111' (both sides) | wall          | corner  | 83 sf   | 83 sf    | none         |

A-105 Signage Plan

801 Lincoln Road, Miami Beach FL Historic Preservation Board Final Submittal File #19-0342

architecture / landscape architecture 2455 SW 27th Avenue, Suite 220, Miami, FL 33145 T: 305.310.2602