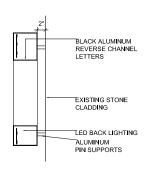

Carrera Marble - facade

- store entracne floors

Stucco, white - columns and header

Sunbrella fabric - awnings

Black backlit pin supported stand-off channel letters for all wall signage

A-402 Materials Palette