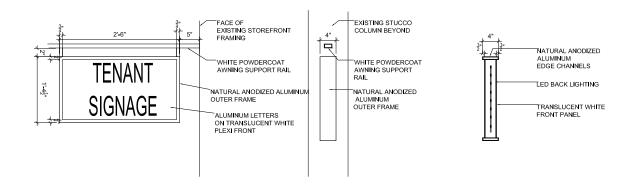

Wall Sign, Typical, 1 per tenant

Under Awning sign, max. 3 sf

A-502 Signage Detail

801 Lincoln Road, Miami Beach FL Historic Preservation Board Final Submittal File #19-0342

MAK work

p31