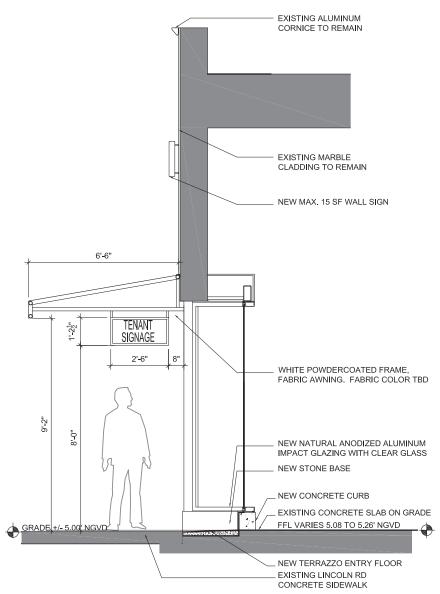

801 Lincoln Road, Miami Beach FL Historic Preservation Board Final Submittal

File #19-0342 architecture / landscape architecture 2455 SW 27th Avenue, Suite 220, Miami, FL 33145 T: 305.310.2602

Lincoln Rd Facade Section