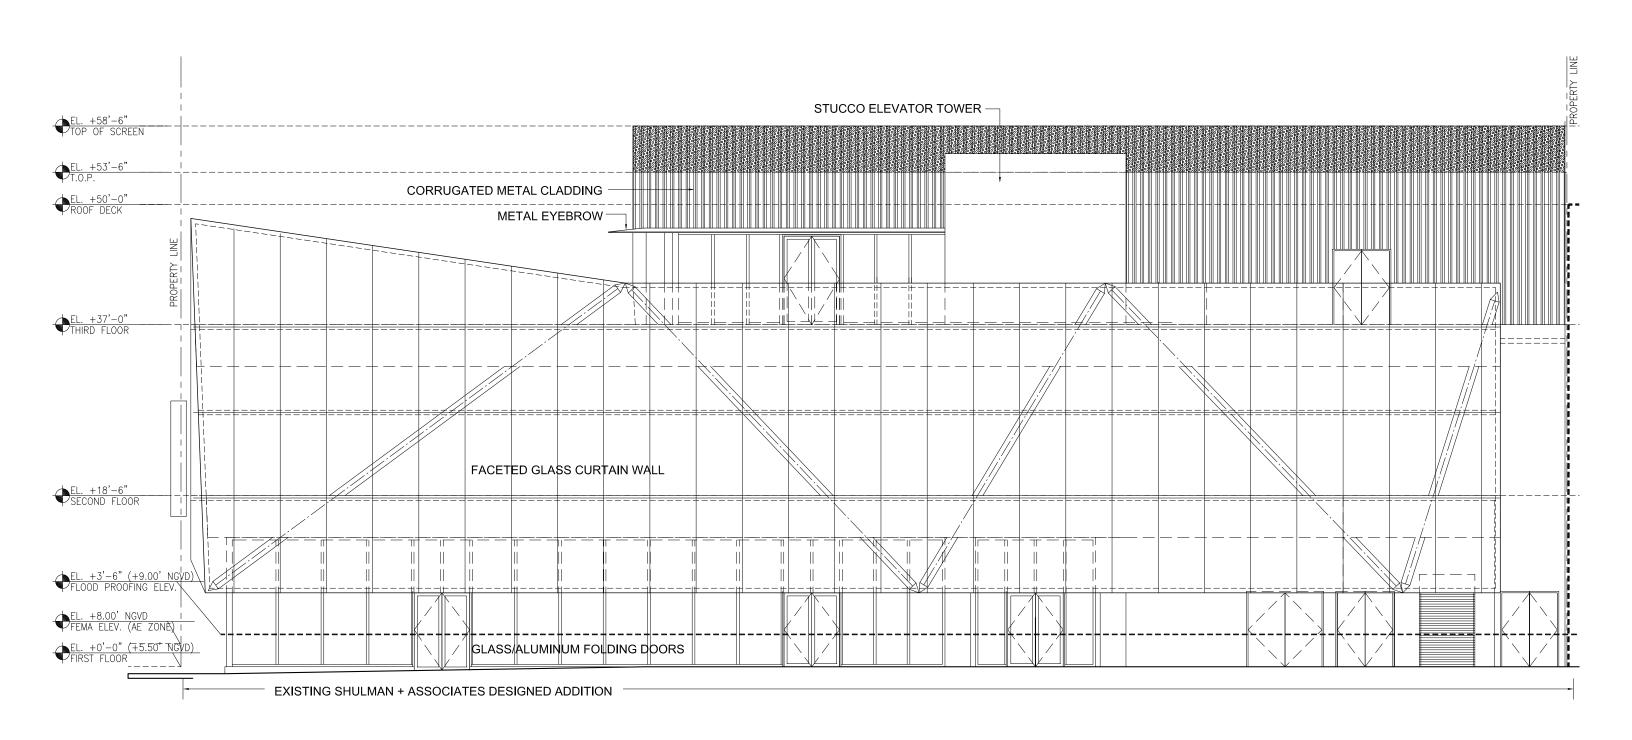

EX-104 Existing Lincoln Lane North Elevation (north)

801 Lincoln Road, Miami Beach FL Historic Preservation Board Final Submittal File #19-0342

ach FL mittal MAK 0-0342 work

architecture / landscape architecture 2455 SW 27th Avenue, Suite 220, Miami, FL 33145 T: 305.310.2602