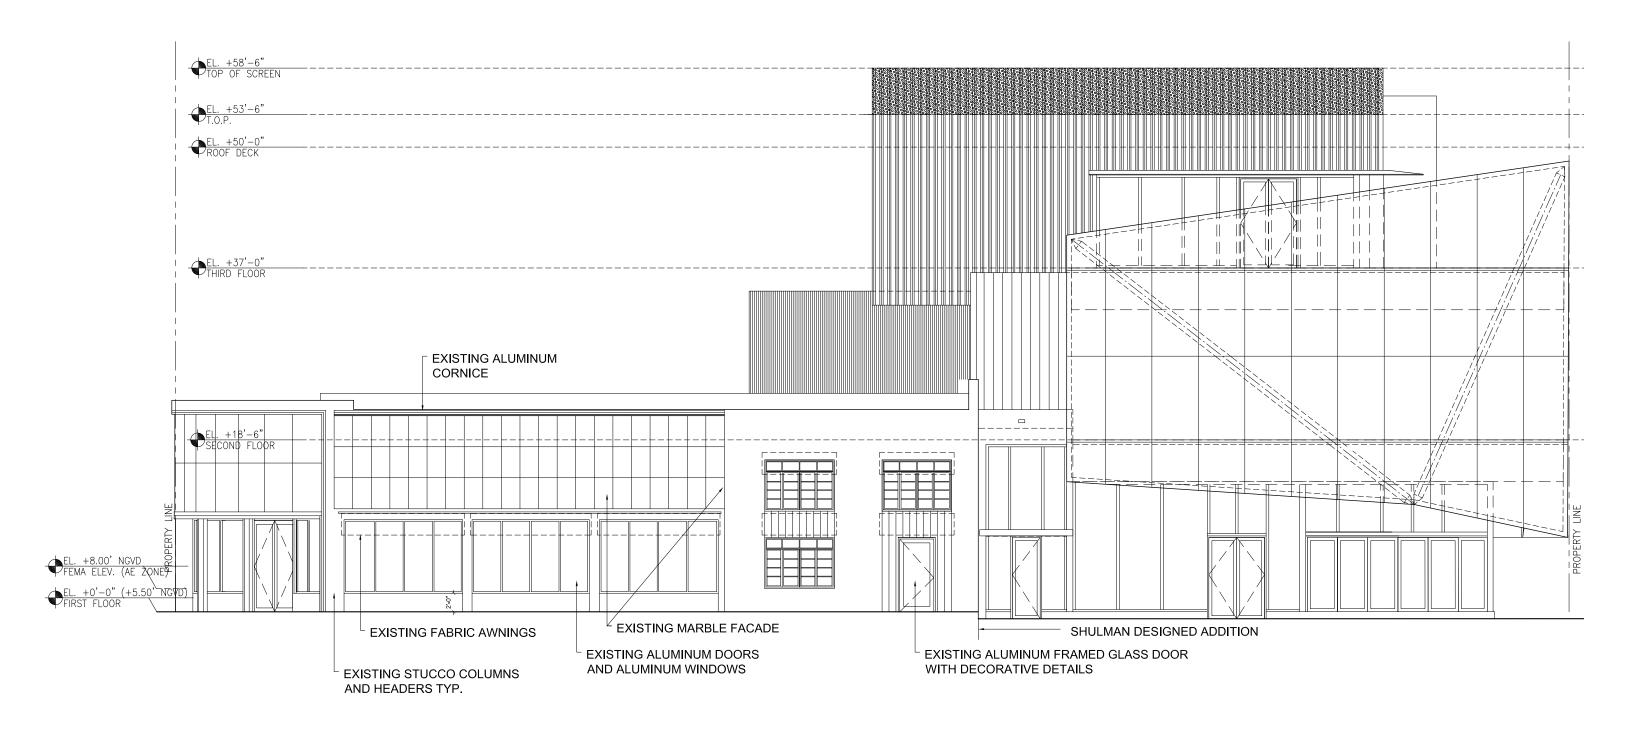

EX-103 Existing Meridian Avenue Elevation (east)

801 Lincoln Road, Miami Beach FL Historic Preservation Board Final Submittal

File #19-0342

architecture / landscape architecture 2455 SW 27th Avenue, Suite 220, Miami, FL 33145 T: 305.310.2602