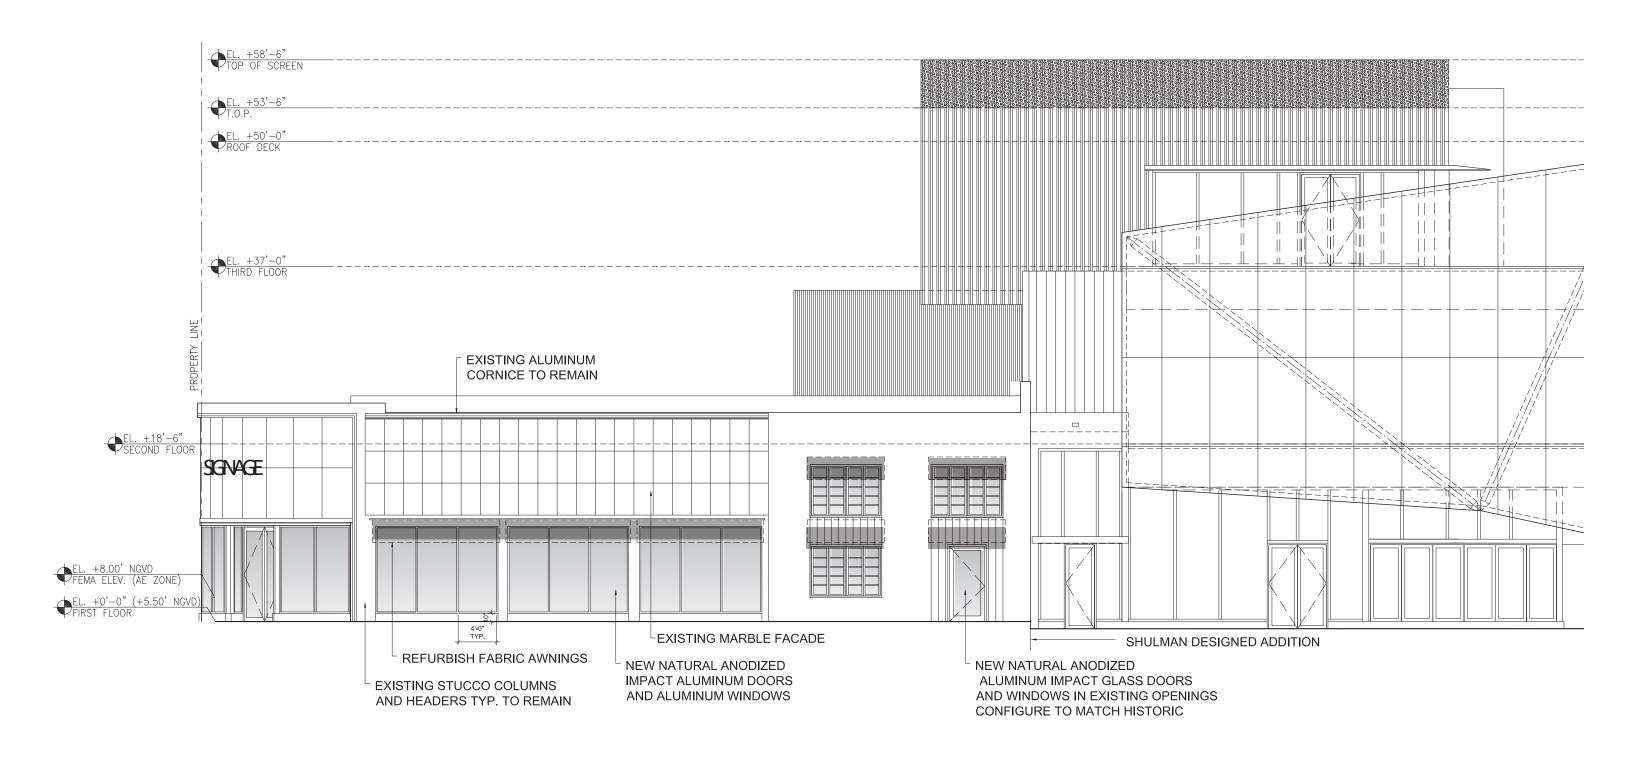

File #19-0342

architecture / landscape architecture 2455 SW 27th Avenue, Suite 220, Miami, FL 33145 T: 305.310.2602

A-102 Proposed Lincoln Road Elevation (south)

801 Lincoln Road, Miami Beach FL Historic Preservation Board Final Submittal File #19-0342

Final Submittal
File #19-0342

odscape architecture

architecture / landscape architecture 2455 SW 27th Avenue, Suite 220, Miami, FL 33145 T: 305.310.2602

A-103 Proposed Meridian Avenue Elevation (east)

801 Lincoln Road, Miami Beach FL Historic Preservation Board Final Submittal