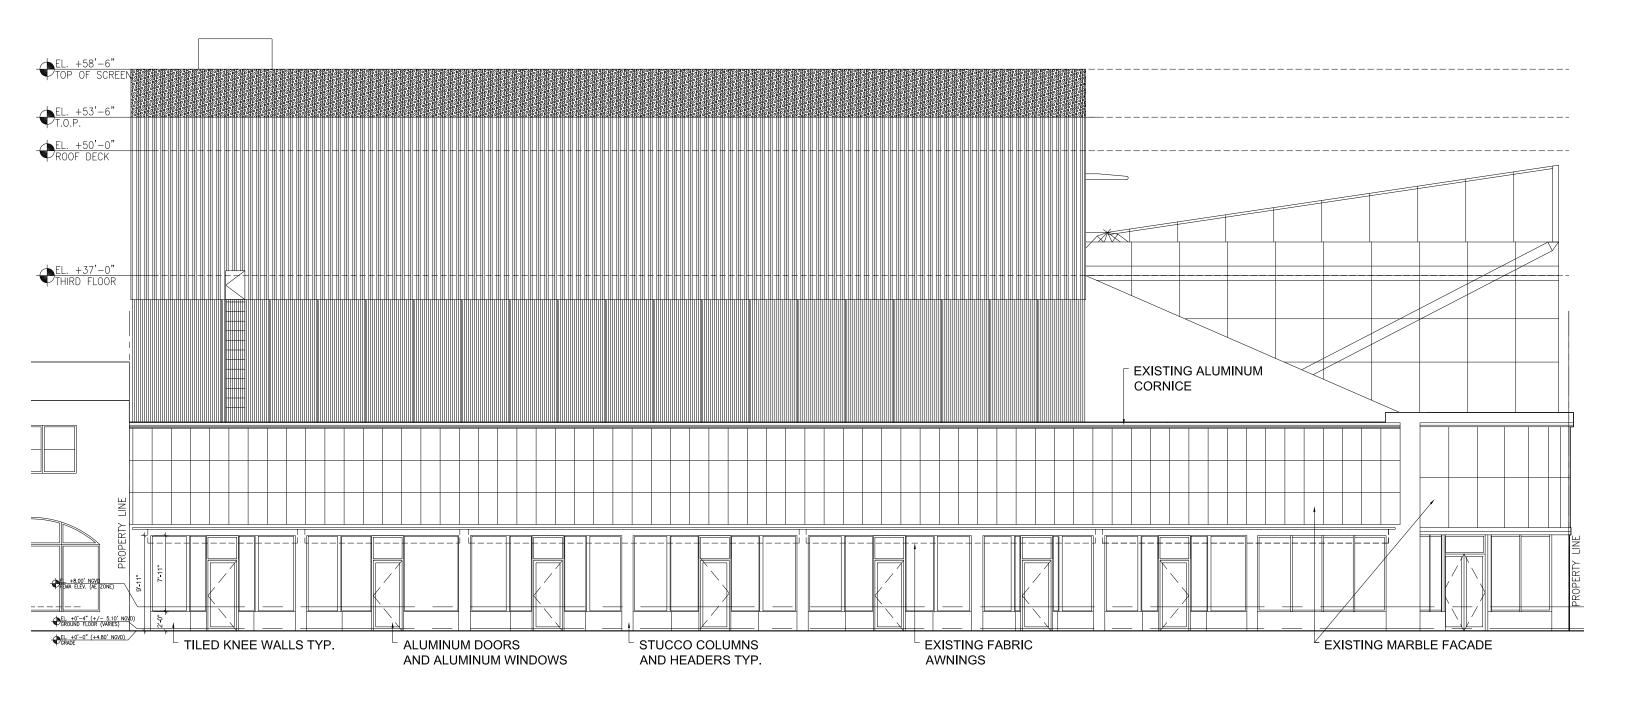

EX-102 Existing Lincoln Road Elevation (south)

801 Lincoln Road, Miami Beach FL Historic Preservation Board Final Submittal

File #19-0342

architecture / landscape architecture 2455 SW 27th Avenue, Suite 220, Miami, FL 33145 T: 305.310.2602