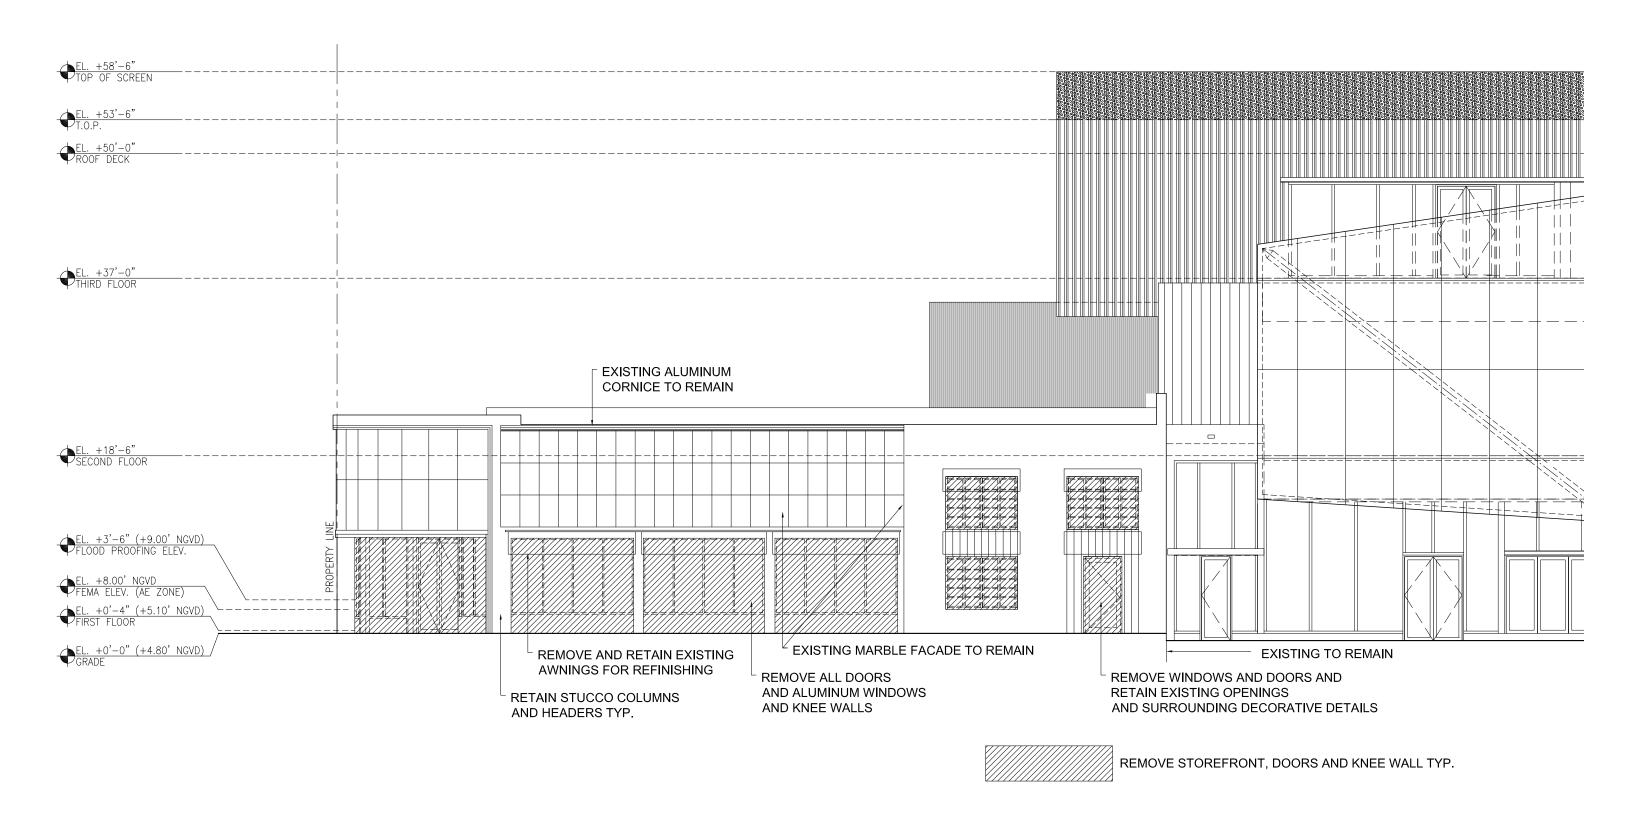

architecture / landscape architecture 2455 SW 27th Avenue, Suite 220, Miami, FL 33145 T: 305.310.2602

D-202 Demolition East Elevation

801 Lincoln Road, Miami Beach FL Historic Preservation Board Final Submittal

File #19-0342

 $architecture \ / \ landscape \ architecture$ 2455 SW 27th Avenue, Suite 220, Miami, FL 33145 T: 305.310.2602

A-101 Proposed Floor plan

801 Lincoln Road, Miami Beach FL Historic Preservation Board Final Submittal