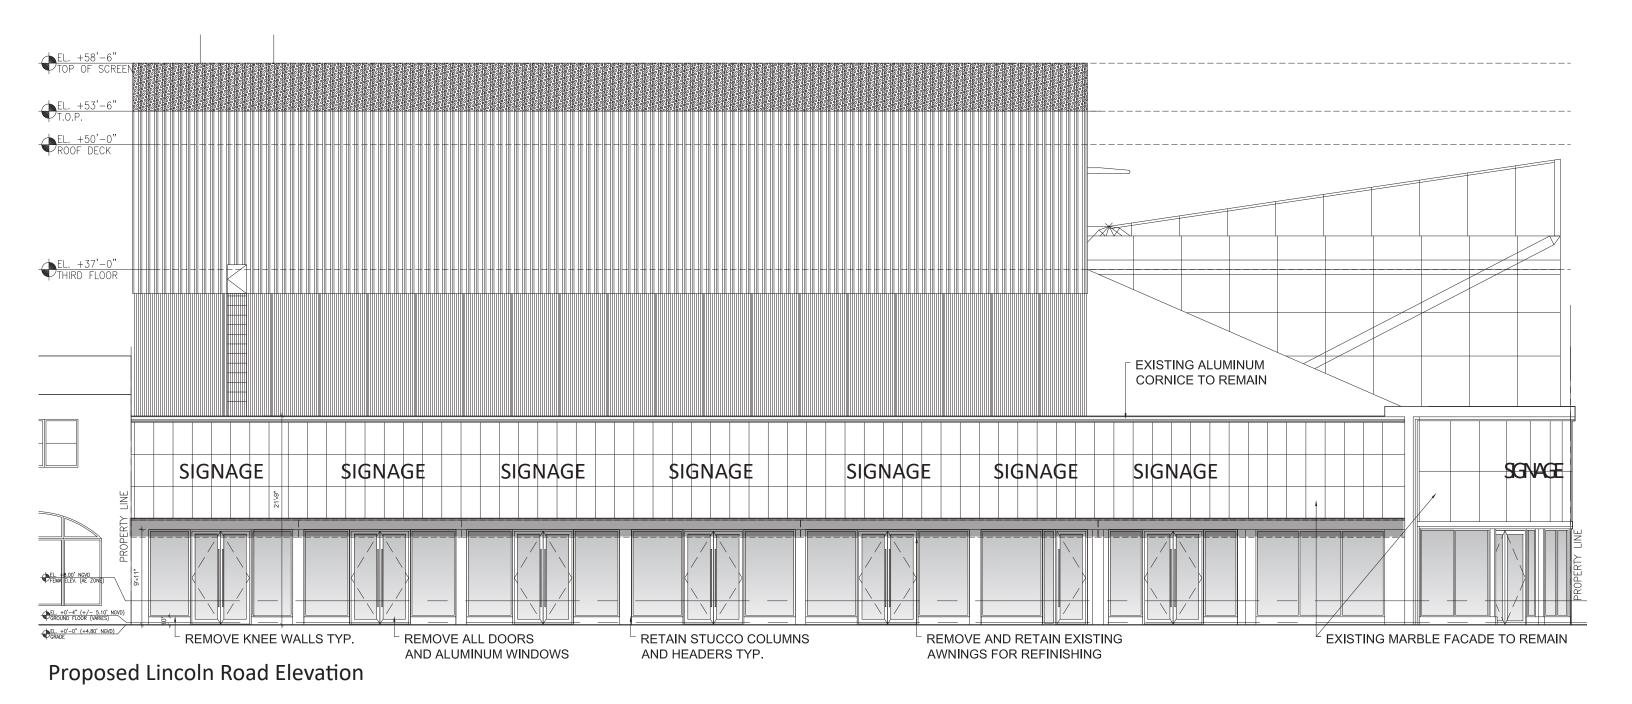

File #19-0342

architecture / landscape architecture 2455 SW 27th Avenue, Suite 220, Miami, FL 33145 T: 305.310.2602

A-102 Proposed Lincoln Road Elevation (south)

801 Lincoln Road, Miami Beach FL Historic Preservation Board Final Submittal File #19-0342

Final Submittal
File #19-0342

odscape architecture

architecture / landscape architecture 2455 SW 27th Avenue, Suite 220, Miami, FL 33145 T: 305.310.2602

A-103 Proposed Meridian Avenue Elevation (east)

801 Lincoln Road, Miami Beach FL Historic Preservation Board Final Submittal