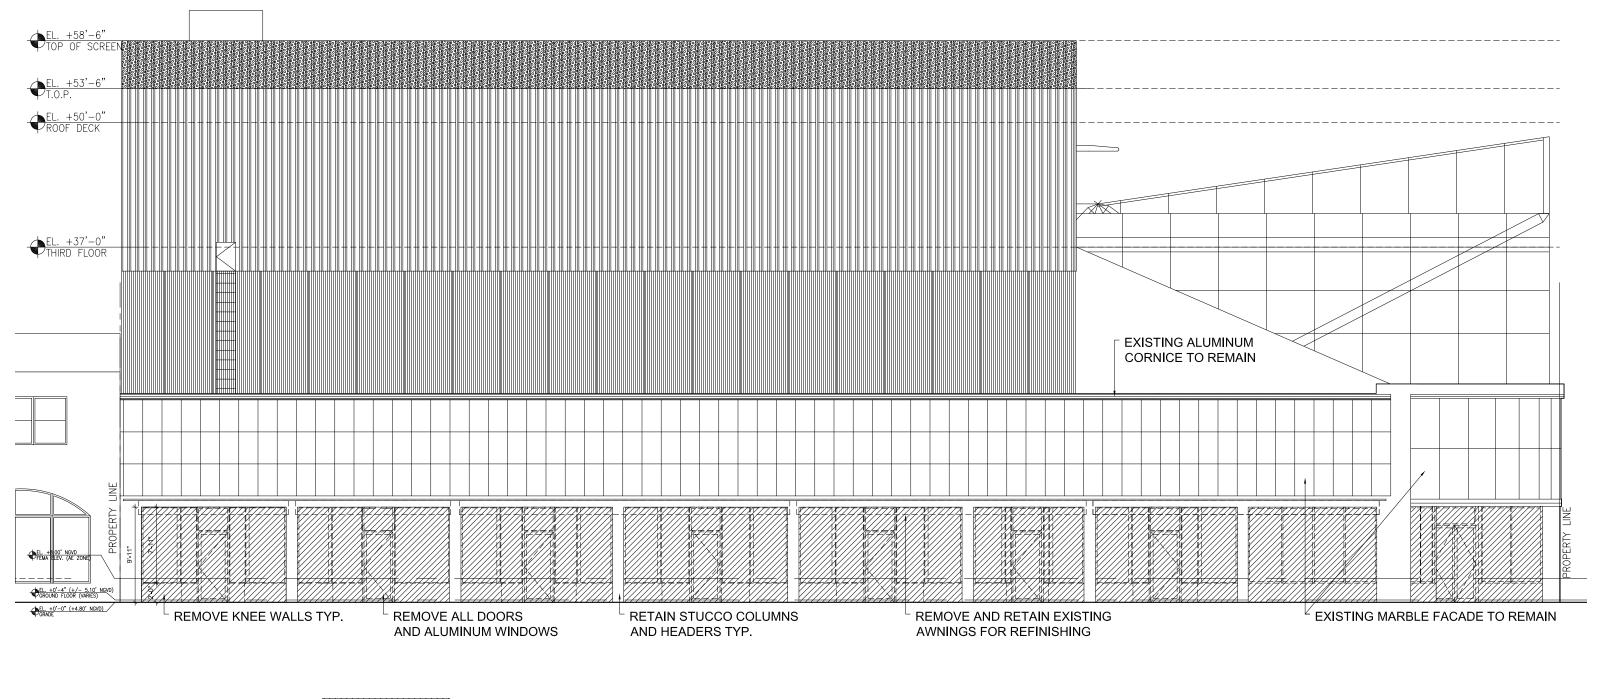

REMOVE STOREFRONT, DOORS AND KNEE WALL TYP.

D-201 Demolition South Elevation

801 Lincoln Road, Miami Beach FL Historic Preservation Board Final Submittal File #19-0342

Final Submittal
File #19-0342

odscape architecture