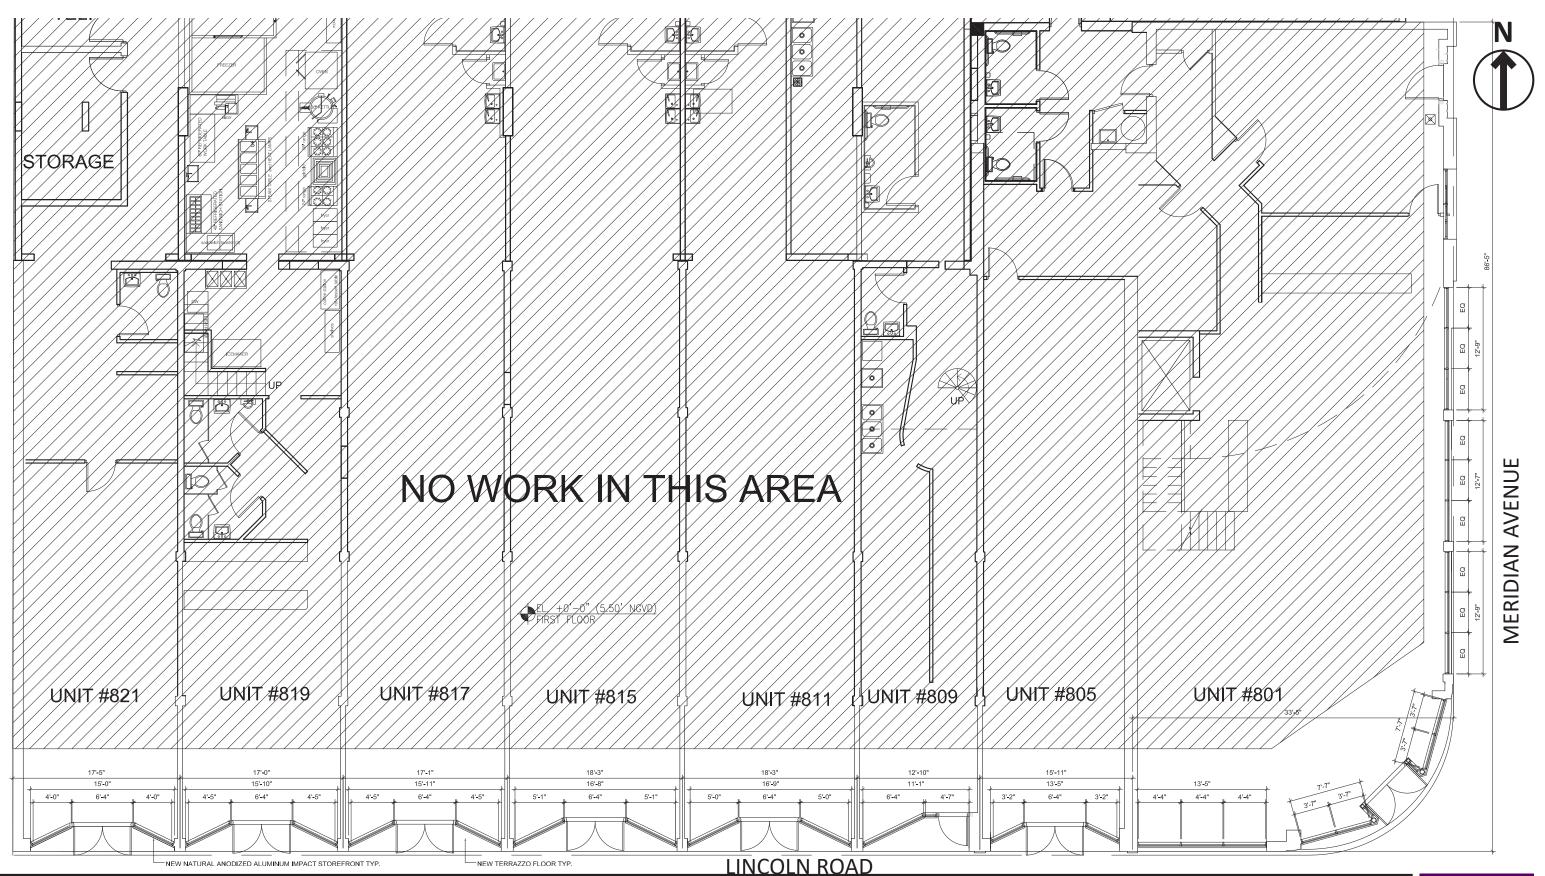

File #19-0342

 $architecture \ / \ landscape \ architecture$ 2455 SW 27th Avenue, Suite 220, Miami, FL 33145 T: 305.310.2602

A-101 Proposed Floor plan

801 Lincoln Road, Miami Beach FL Historic Preservation Board Final Submittal