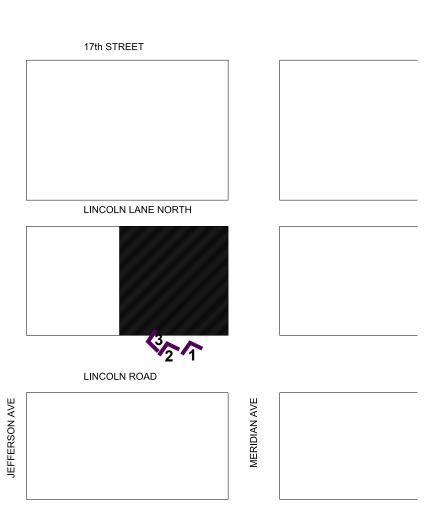

801 Lincoln Road, Miami Beach FL Historic Preservation Board Final Submittal File #19-0342

17th STREET

LINCOLN LANE NORTH

41 LINCOLN ROAD

**(**3

1929 1939

1950 1952

1960