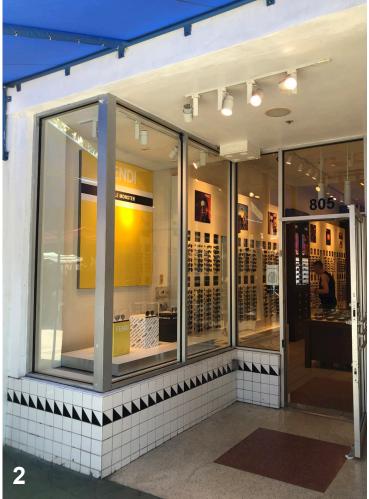

A-007 Existing Conditions Photographs

801 Lincoln Road, Miami Beach FL Historic Preservation Board Final Submittal

File #19-0342 architecture / landscape architecture

MERIDIAN AVE

A-008 Existing Conditions Photographs