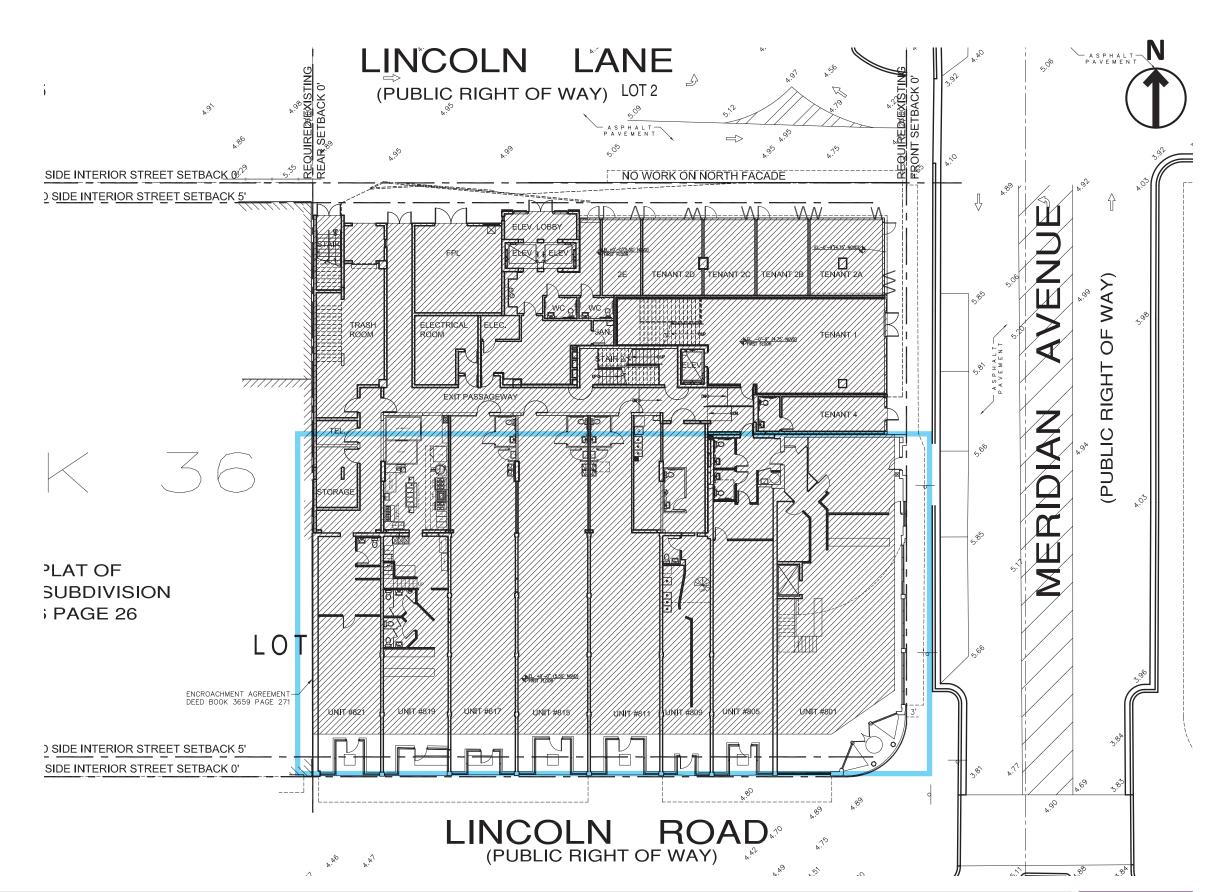

EX-101 Existing Building Plan

801 Lincoln Road, Miami Beach FL Historic Preservation Board Final Submittal

File #19-0342 architecture / landscape architecture

EX-101 Existing Enlarged Floor Plan

801 Lincoln Road, Miami Beach FL Historic Preservation Board Final Submittal