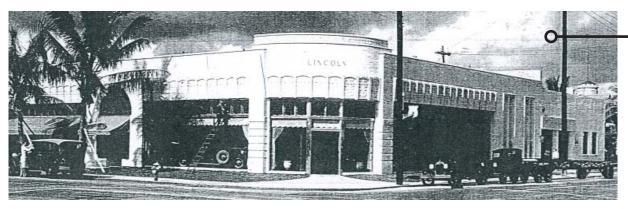

801 Lincoln Road, Miami Beach FL Historic Preservation Board Final Submittal File #19-0342

17th STREET

LINCOLN LANE NORTH

41 LINCOLN ROAD

**(**3

1929 1939

1950 1952

1960

Photo taken 1941

1939 (#13306) Complete facade replacement. (Microfilm available)

Corner architecture with small windows and knee walls on Lincoln Rd.

Architect: Russell Pancoast

Photo taken 1962 (no decorative tile on knee wall)