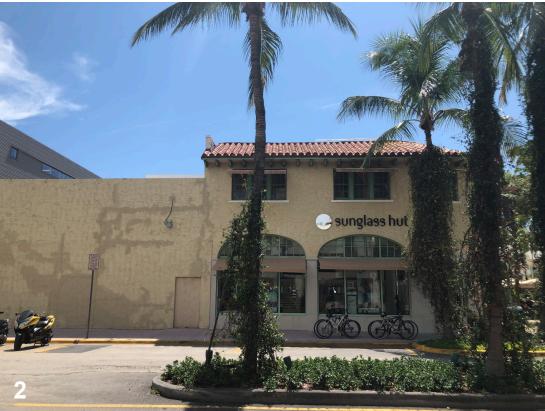

A-007 Existing Conditions Photographs

801 Lincoln Road, Miami Beach FL Historic Preservation Board Final Submittal

File #19-0342 architecture / landscape architecture

MERIDIAN AVE

A-008 Existing Conditions Photographs