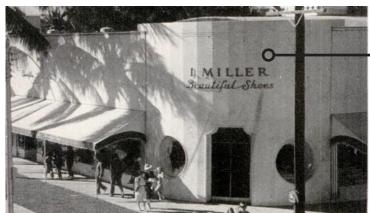

801 Lincoln Road, Miami Beach FL Historic Preservation Board Final Submittal File #19-0342

17th STREET

LINCOLN LANE NORTH

41 LINCOLN ROAD

**(**3

1929 1939

1950 1952

1960

Photo taken 1941

1939 (#13306) Complete facade replacement. (Microfilm available)

Corner architecture with small windows and knee walls on Lincoln Rd.

Architect: Russell Pancoast

Photo taken 1962 (no decorative tile on knee wall)