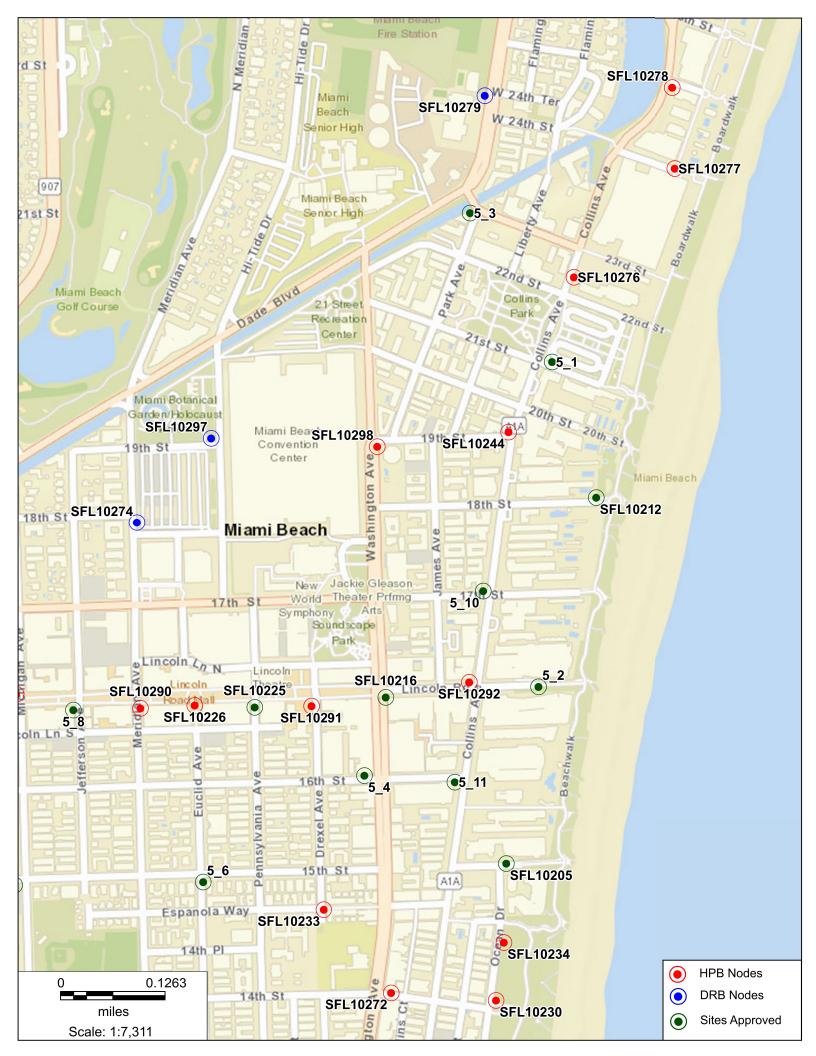

PE AREA        |
| <b>B</b> PM  | EXISTING PARKING METER         |
|              | EXISTING SIGN                  |
| (MH)         | EXISTING SEWER MANHOLE         |
| -¢-          | EXISTING STREET LIGHT          |
| () TRH       | EXISTING TRAFFIC HANDHOLE      |
| ØWV          | EXISTING WATER VALVE           |
| Start C      | EXISTING PALM TREE             |
| ۲۲           | EXISTING FALM THEE             |

#### CROWN CASTLE SMALL WIRELESS FACILITIES DRB 19-0429 (SFL10246) 738 1st Street

PROPOSED SITE PLAN June 7, 2019 N.T.S.

R.J. HEISENBOTTLE ARCHITECTS, P.A. 2199 PONCE DE LEON BLV, CORAL GABLES, FLORIDA 33134 PHONE: 305.446.7799 / FAX: 305.446.9275 FLORIDA REGISTRATION NUMBER: AR 00/0865



# SFL10246 738 1st Street Miami Beach, FL 33139





Proprietary & Confidential















#### 738 1st Street Miami Beach, FL 33139

#### Proposed Front view



CROWN Proprietary & Confidential

#### 738 1st Street Miami Beach, FL 33139

### Proposed Side view



CROWN Proprietary & CASTLE Confidential

#### 738 1st Street Miami Beach, FL 33139

#### Aerial View



CROWN Proprietary & CASTLE Confidential

#### 738 1st Street Miami Beach, FL 33139

#### <u>North</u>



Proprietary & Confidential

CROWN CASTLE

#### 738 1st Street Miami Beach, FL 33139

## <u>East</u>



CROWN Proprietary & CASTLE Confidential

#### 738 1st Street Miami Beach, FL 33139

#### <u>South</u>



Proprietary & Confidential

CROWN CASTLE

#### 738 1st Street Miami Beach, FL 33139

#### <u>West</u>



CROWN Proprietary & CASTLE Confidential