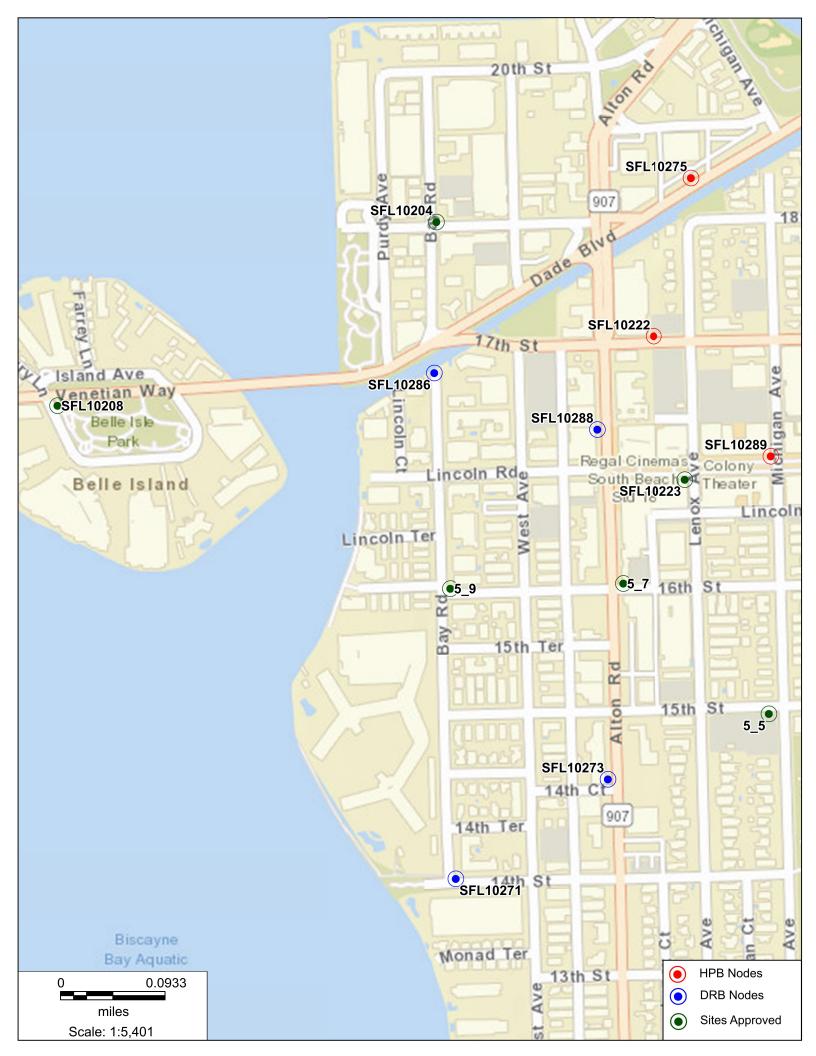

AREA        |
| <b>B</b> PM  | EXISTING PARKING METER         |
|              | EXISTING SIGN                  |
| (MH)         | EXISTING SEWER MANHOLE         |
| -¢-          | EXISTING STREET LIGHT          |
| () TRH       | EXISTING TRAFFIC HANDHOLE      |
| ØWV          | EXISTING WATER VALVE           |
| Start C      | EXISTING PALM TREE             |
| ۲۲           | EXISTING FALM THEE             |

#### CROWN CASTLE SMALL WIRELESS FACILITIES DRB 19-0429 (SFL10246) 738 1st Street

PROPOSED SITE PLAN June 7, 2019 N.T.S.

R.J. HEISENBOTTLE ARCHITECTS, P.A. 2199 PONCE DE LEON BLV, CORAL GABLES, FLORIDA 33134 PHONE: 305.446.7799 / FAX: 305.446.9275 FLORIDA REGISTRATION NUMBER: AR 00/0865



# SFL10246 738 1st Street Miami Beach, FL 33139





Proprietary & Confidential















#### 738 1st Street Miami Beach, FL 33139

#### Proposed Front view



CROWN Proprietary & Confidential

#### 738 1st Street Miami Beach, FL 33139

### Proposed Side view



CROWN Proprietary & CASTLE Confidential

#### 738 1st Street Miami Beach, FL 33139

#### Aerial View



CROWN Proprietary & CASTLE Confidential

#### 738 1st Street Miami Beach, FL 33139

#### <u>North</u>



Proprietary & Confidential

CROWN CASTLE

#### 738 1st Street Miami Beach, FL 33139

## <u>East</u>



CROWN Proprietary & CASTLE Confidential

#### 738 1st Street Miami Beach, FL 33139

#### <u>South</u>



Proprietary & Confidential

CROWN CASTLE

#### 738 1st Street Miami Beach, FL 33139

#### <u>West</u>



CROWN Proprietary & CASTLE Confidential