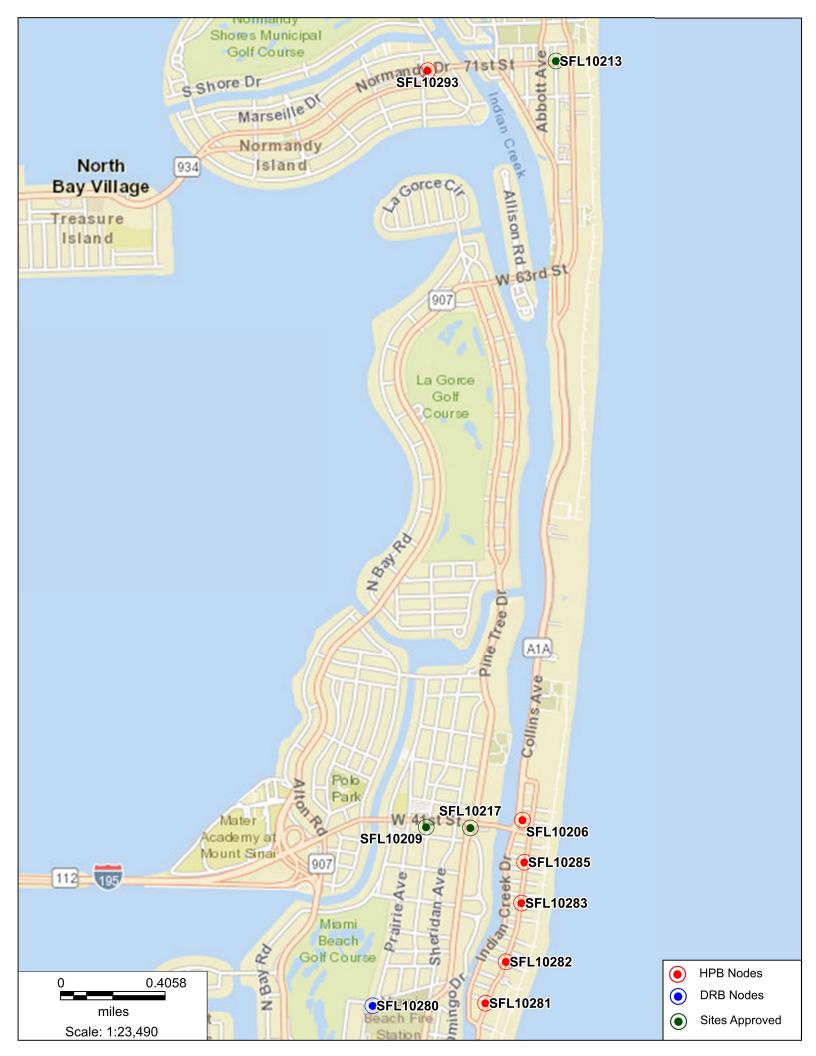

CAPE AREA        |
| <b>B</b> PM  | EXISTING PARKING METER         |
|              | EXISTING SIGN                  |
| (MH)         | EXISTING SEWER MANHOLE         |
| -¢-          | EXISTING STREET LIGHT          |
| () TRH       | EXISTING TRAFFIC HANDHOLE      |
| ØWV          | EXISTING WATER VALVE           |
| Start C      | EXISTING PALM TREE             |
| ۲۲           | EXISTING FALM THEE             |

#### CROWN CASTLE SMALL WIRELESS FACILITIES DRB 19-0429 (SFL10246) 738 1st Street

PROPOSED SITE PLAN June 7, 2019 N.T.S.

R.J. HEISENBOTTLE ARCHITECTS, P.A. 2199 PONCE DE LEON BLV, CORAL GABLES, FLORIDA 33134 PHONE: 305.446.7799 / FAX: 305.446.9275 FLORIDA REGISTRATION NUMBER: AR 00/0865



# SFL10246 738 1st Street Miami Beach, FL 33139





Proprietary & Confidential















#### 738 1st Street Miami Beach, FL 33139

#### Proposed Front view



CROWN Proprietary & Confidential

#### 738 1st Street Miami Beach, FL 33139

### Proposed Side view



CROWN Proprietary & CASTLE Confidential

#### 738 1st Street Miami Beach, FL 33139

#### Aerial View



CROWN Proprietary & CASTLE Confidential

#### 738 1st Street Miami Beach, FL 33139

#### <u>North</u>



Proprietary & Confidential

CROWN CASTLE

#### 738 1st Street Miami Beach, FL 33139

## <u>East</u>



CROWN Proprietary & CASTLE Confidential

#### 738 1st Street Miami Beach, FL 33139

#### <u>South</u>



Proprietary & Confidential

CROWN CASTLE

#### 738 1st Street Miami Beach, FL 33139

#### <u>West</u>



CROWN Proprietary & CASTLE Confidential