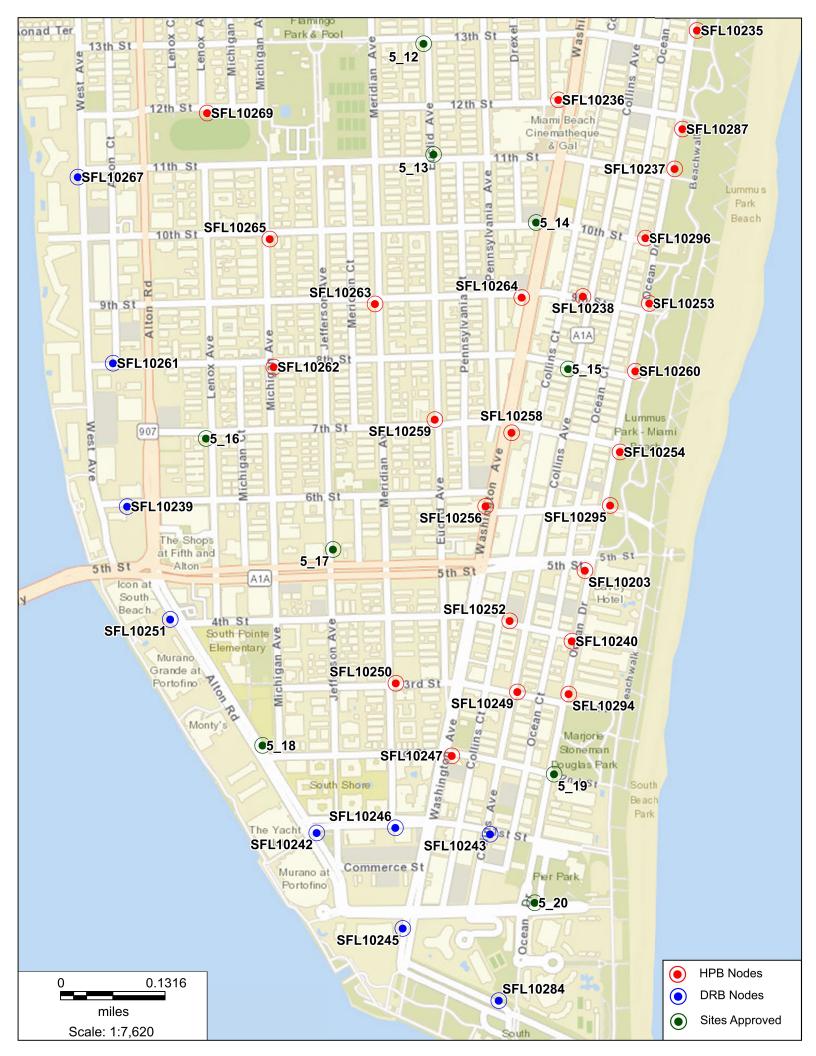

REA        |
| <b>B</b> PM  | EXISTING PARKING METER         |
|              | EXISTING SIGN                  |
| (MH)         | EXISTING SEWER MANHOLE         |
| -¢-          | EXISTING STREET LIGHT          |
| () TRH       | EXISTING TRAFFIC HANDHOLE      |
| ØWV          | EXISTING WATER VALVE           |
| Start C      | EXISTING PALM TREE             |
| ۲۲           | EXISTING FALM THEE             |

#### CROWN CASTLE SMALL WIRELESS FACILITIES DRB 19-0429 (SFL10246) 738 1st Street

PROPOSED SITE PLAN June 7, 2019 N.T.S.

R.J. HEISENBOTTLE ARCHITECTS, P.A. 2199 PONCE DE LEON BLV, CORAL GABLES, FLORIDA 33134 PHONE: 305.446.7799 / FAX: 305.446.9275 FLORIDA REGISTRATION NUMBER: AR 00/0865



# SFL10246 738 1st Street Miami Beach, FL 33139





Proprietary & Confidential















#### 738 1st Street Miami Beach, FL 33139

#### Proposed Front view



CROWN Proprietary & Confidential

#### 738 1st Street Miami Beach, FL 33139

### Proposed Side view



CROWN Proprietary & CASTLE Confidential

#### 738 1st Street Miami Beach, FL 33139

#### Aerial View



CROWN Proprietary & CASTLE Confidential

#### 738 1st Street Miami Beach, FL 33139

#### <u>North</u>



Proprietary & Confidential

CROWN CASTLE

#### 738 1st Street Miami Beach, FL 33139

## <u>East</u>



CROWN Proprietary & CASTLE Confidential

#### 738 1st Street Miami Beach, FL 33139

#### <u>South</u>



Proprietary & Confidential

CROWN CASTLE

#### 738 1st Street Miami Beach, FL 33139

#### <u>West</u>



CROWN Proprietary & CASTLE Confidential