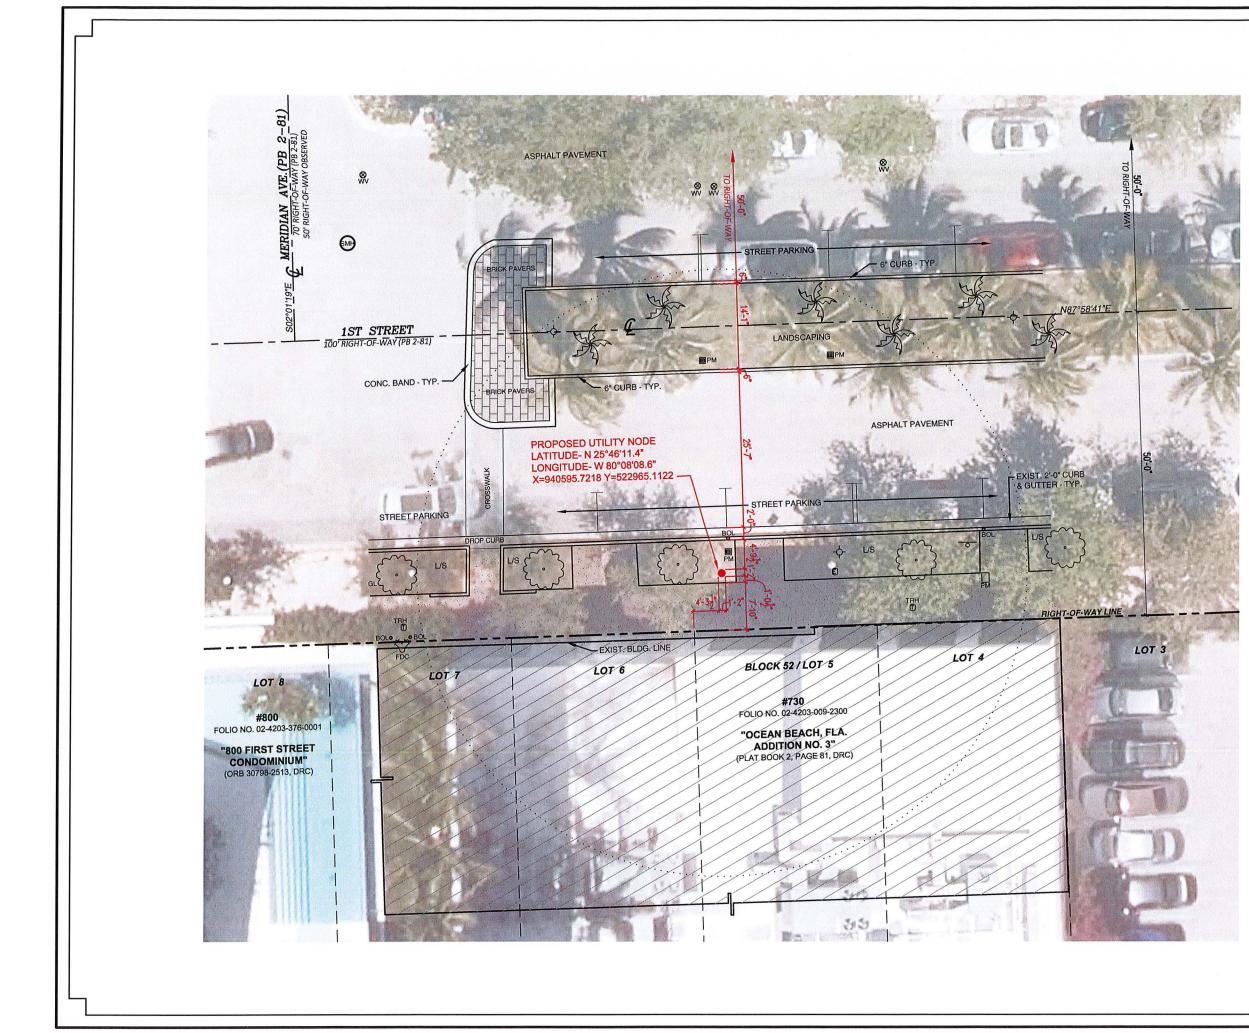

| LEGEND       |                                |
|--------------|--------------------------------|
| <b>O</b> BOL | EXISTING BOLARD                |
| € FDC        | EXISTING ELEC. HANDHOLE        |
| $\sim$       | EXISTING FIRE DEPT. CONNECTION |
| L/S          | EXISTING LANDSCAPE AREA        |
| <b>B</b> PM  | EXISTING PARKING METER         |
|              | EXISTING SIGN                  |
| (MH)         | EXISTING SEWER MANHOLE         |
| -¢-          | EXISTING STREET LIGHT          |
| () TRH       | EXISTING TRAFFIC HANDHOLE      |
| ØWV          | EXISTING WATER VALVE           |
| Start C      | EXISTING PALM TREE             |
| ۲۲           | EXISTING FALM THEE             |

#### CROWN CASTLE SMALL WIRELESS FACILITIES DRB 19-0429 (SFL10246) 738 1st Street

PROPOSED SITE PLAN June 7, 2019 N.T.S.

R.J. HEISENBOTTLE ARCHITECTS, P.A. 2199 PONCE DE LEON BLV, CORAL GABLES, FLORIDA 33134 PHONE: 305.446.7799 / FAX: 305.446.9275 FLORIDA REGISTRATION NUMBER: AR 00/0865