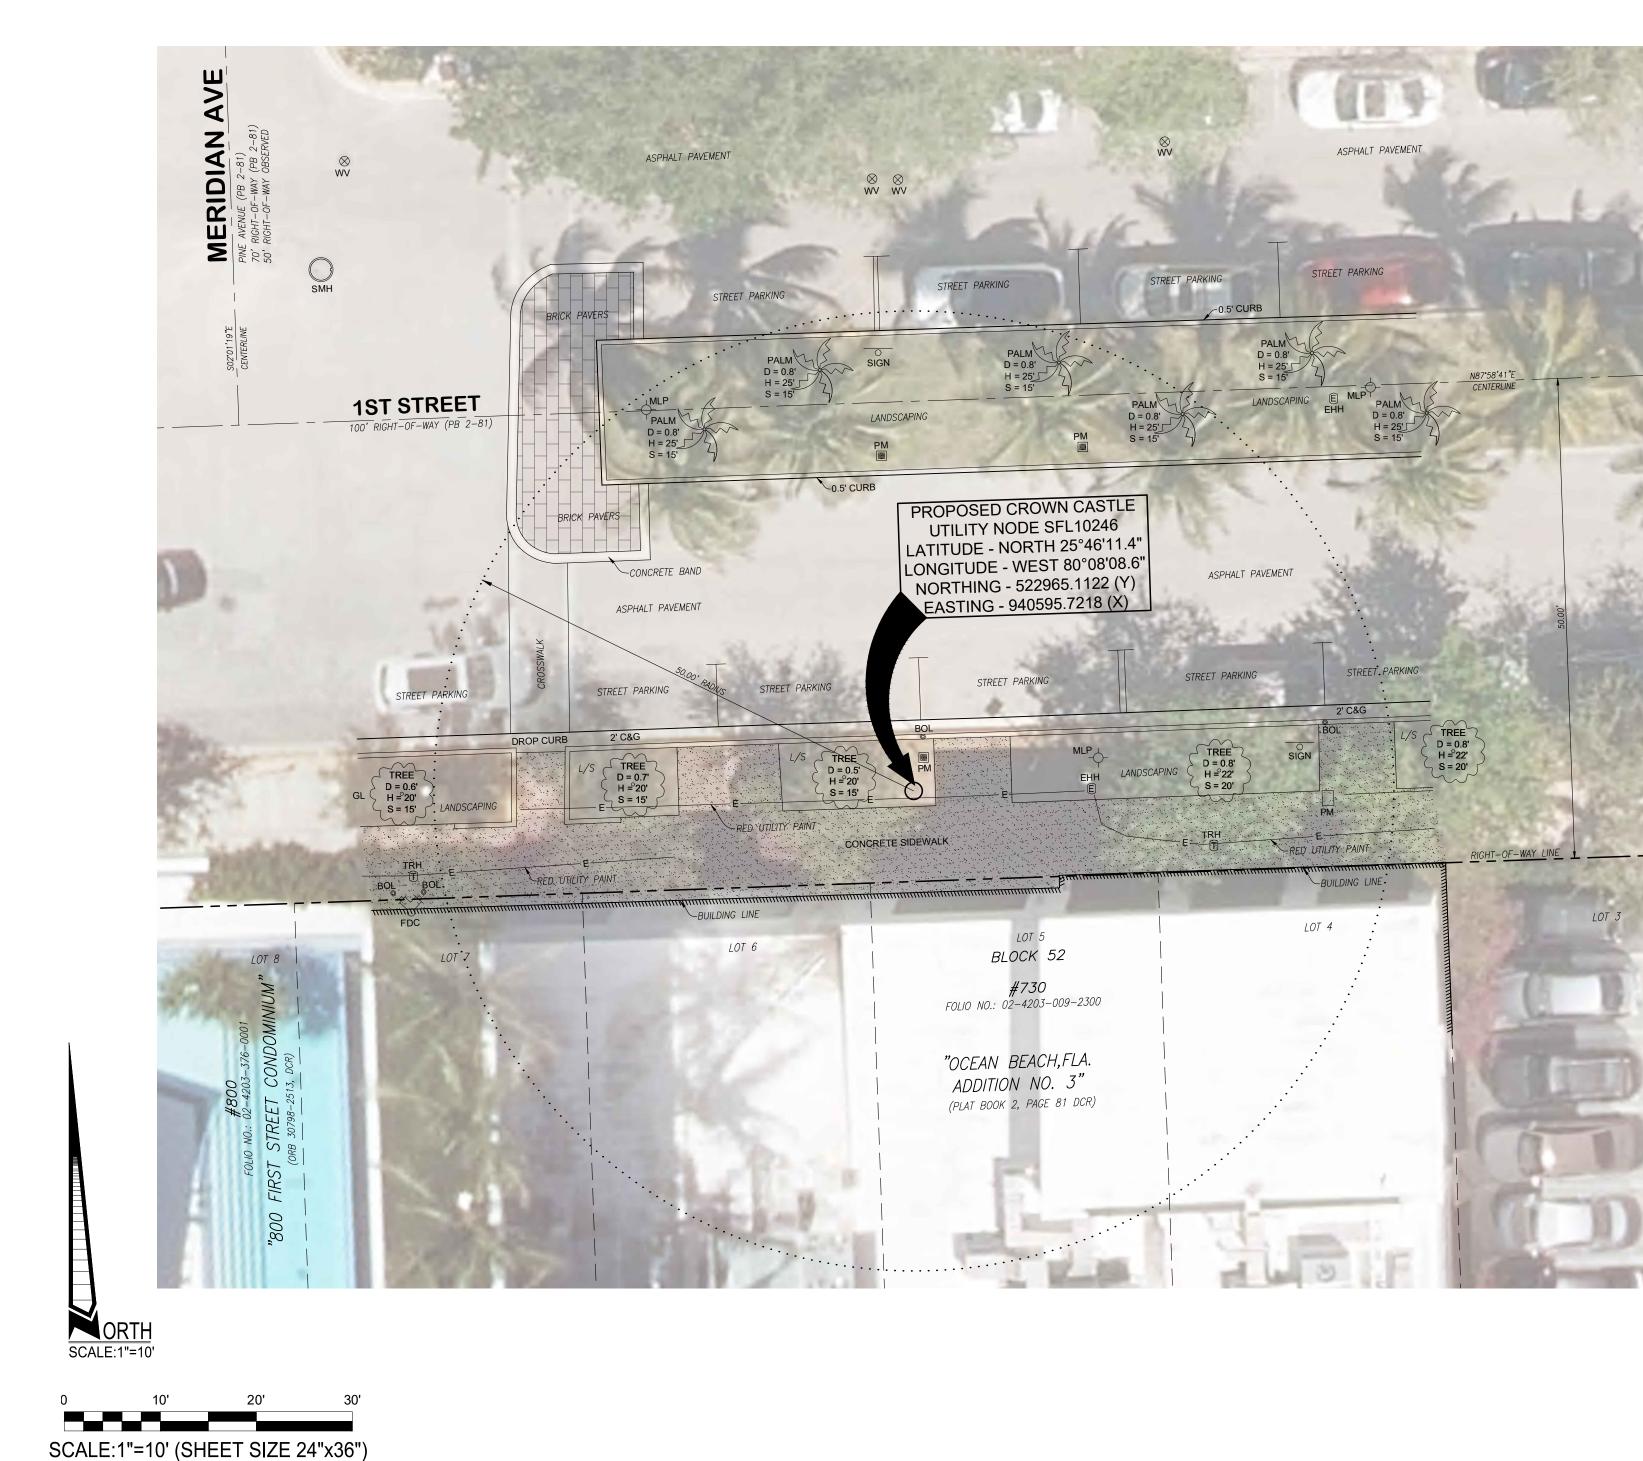

## LEGEND: - BRICK PAVERS

|      | - | BRICK PAVERS                        |
|------|---|-------------------------------------|
|      | - | CONCRETE                            |
| BOL  | - | BOLLARD                             |
| C&G  | - | CURB & GUTTER                       |
| D    | - | DIAMETER                            |
| DCR  | - | MIAMI-DADE COUNTY PUBLIC RECORDS    |
| EHH  | - | ELECTRIC HANDHOLE                   |
| FDC  | - | FIRE DEPARTMENT CONNECTION          |
| FEMA | - | FEDERAL EMERGENCY MANAGEMENT AGENCY |
| GL   | - | GROUND LIGHT                        |
| GPS  | - | GLOBAL POSITIONING SYSTEM           |
| Н    | - | HEIGHT                              |
| ID.  | - | IDENTIFICATION                      |
| L/S  | - | LANDSCAPING                         |
| LB   | - | LICENSED BUSINESS                   |
| MLP  | - | METAL LIGHT POLE                    |
| ORB  | - | OFFICIAL RECORDS BOOK               |
| PB   | - | PLAT BOOK                           |
| PM   | - | PARKING METER                       |
| S    | - | CANOPY SPREAD                       |
| SMH  | - | SEWER MANHOLE                       |
|      |   |                                     |

TRH - TRAFFIC HANDHOLE

## FEMA FLOOD ZONE

| Community No.:        | 120651       |
|-----------------------|--------------|
| Community Name:       | City of Mian |
| Panel No:             | 0319         |
| Suffix:               | L            |
| Map Number:           | 12086C031    |
| Flood Zone:           | AE           |
| Base Flood Elevation: | 8.0' NGVD    |
| Date of Map Panel:    | 9/11/2009    |
| Date of Firm Index:   | 9/11/2009    |
|                       |              |

## **NOTES:**

- 1. This is a Specific Purpose Radial Survey for the stated purpose of locating improvements within a 50' wide radius of the proposed light pole to be used for proposed telecommunications equipment. Client provided the location of the subject BEARINGS shown hereon are based upon the centerline of 1st Street between
  BEARINGS shown hereon are based upon the centerline of 1st Street between
- Meridian Avenue and Washington Avenue as shown in Plat Book 2 Page 81 with an assumed bearing of N87°58'41"E.
- 3. Right-of-way widths determined from said Plat Book 2 Page 81, recorded in the Public Records of Miami-Dade County, Florida.
- 4. Geodetic and Florida State Plane coordinates shown hereon are based on GPS observation using the Florida Permanent Reference Network (FPRN) base station "FLMB". Accuracy within tolerances as set forth by the F.A.A. Referenced to North American Datum 1983, 1990 Adjustment.
- 5. 2017 Aerial Photograph shown hereon obtained from Florida Department of Transportation. 6. All dimensions are shown in feet and decimal feet.
- 7. No attempt was made by this firm to determine the nature, size, and location of underground utilities. Underground paint mark locations were located at the time of this survey and plotted hereon. Contractor should notify "Sunshine No-Cuts" prior to ANY excavation work. This is not a comprehensive Utility Survey.
- 8. All documents are recorded in the Public Records of Miami-Dade County, Florida. unless otherwise noted.
- 9. The lands shown hereon have not been abstracted by this firm regarding matters of interest to other parties, such as easements, rights-of-ways, reservations, etc. A Title Commitment review has not been performed. 10. Roof overhangs, if any, not shown unless otherwise noted.
- 11. The subject light pole lies in Section 03-54S-42E in the City of Miami Beach, Miami-Dade County, Florida.
- 12. Right-Of-Way lines do not represent an opinion of ownership by this Firm. 13. Fence and wall ownership is not determined. This survey does not reflect or
- determine ownership. 14. In some instances graphic representation have been exaggerated to more clearly illustrate the relationship between physical improvements and/or lot lines.
- Dimensions shall control the location of the improvements over scaled positions. 15. THIS IS NOT A BOUNDARY SURVEY.