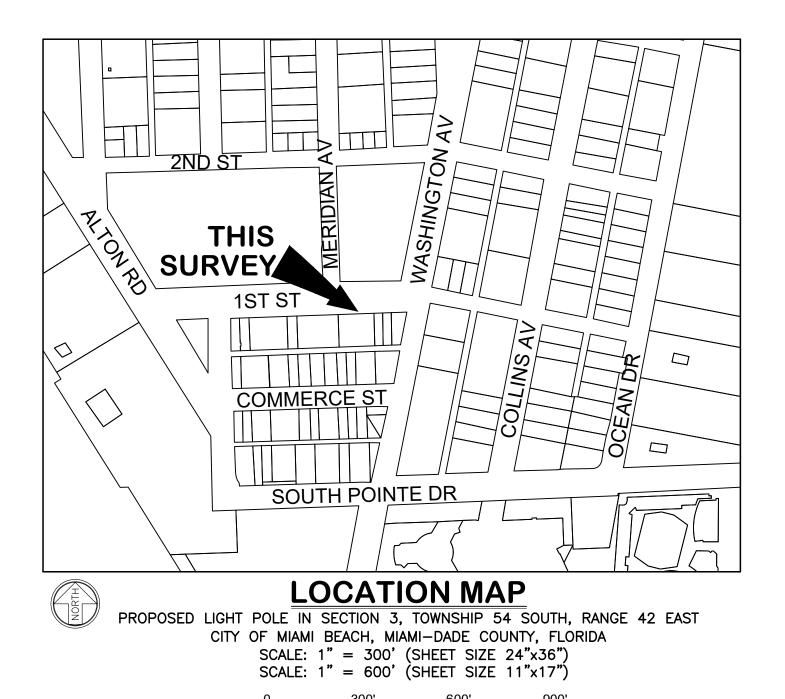

## **NOTES:**

- 1. This is a Specific Purpose Radial Survey for the stated purpose of locating improvements within a 50' wide radius of the proposed light pole to be used for proposed telecommunications equipment. Client provided the location of the subject BEARINGS shown hereon are based upon the centerline of 1st Street between
  BEARINGS shown hereon are based upon the centerline of 1st Street between
- Meridian Avenue and Washington Avenue as shown in Plat Book 2 Page 81 with an assumed bearing of N87°58'41"E.
- 3. Right-of-way widths determined from said Plat Book 2 Page 81, recorded in the Public Records of Miami-Dade County, Florida.
- 4. Geodetic and Florida State Plane coordinates shown hereon are based on GPS observation using the Florida Permanent Reference Network (FPRN) base station "FLMB". Accuracy within tolerances as set forth by the F.A.A. Referenced to North American Datum 1983, 1990 Adjustment.
- 5. 2017 Aerial Photograph shown hereon obtained from Florida Department of Transportation. 6. All dimensions are shown in feet and decimal feet.
- 7. No attempt was made by this firm to determine the nature, size, and location of underground utilities. Underground paint mark locations were located at the time of this survey and plotted hereon. Contractor should notify "Sunshine No-Cuts" prior to ANY excavation work. This is not a comprehensive Utility Survey.
- 8. All documents are recorded in the Public Records of Miami-Dade County, Florida. unless otherwise noted.
- 9. The lands shown hereon have not been abstracted by this firm regarding matters of interest to other parties, such as easements, rights-of-ways, reservations, etc. A Title Commitment review has not been performed. 10. Roof overhangs, if any, not shown unless otherwise noted.
- 11. The subject light pole lies in Section 03-54S-42E in the City of Miami Beach, Miami-Dade County, Florida.
- 12. Right-Of-Way lines do not represent an opinion of ownership by this Firm. 13. Fence and wall ownership is not determined. This survey does not reflect or
- determine ownership. 14. In some instances graphic representation have been exaggerated to more clearly illustrate the relationship between physical improvements and/or lot lines.
- Dimensions shall control the location of the improvements over scaled positions. 15. THIS IS NOT A BOUNDARY SURVEY.