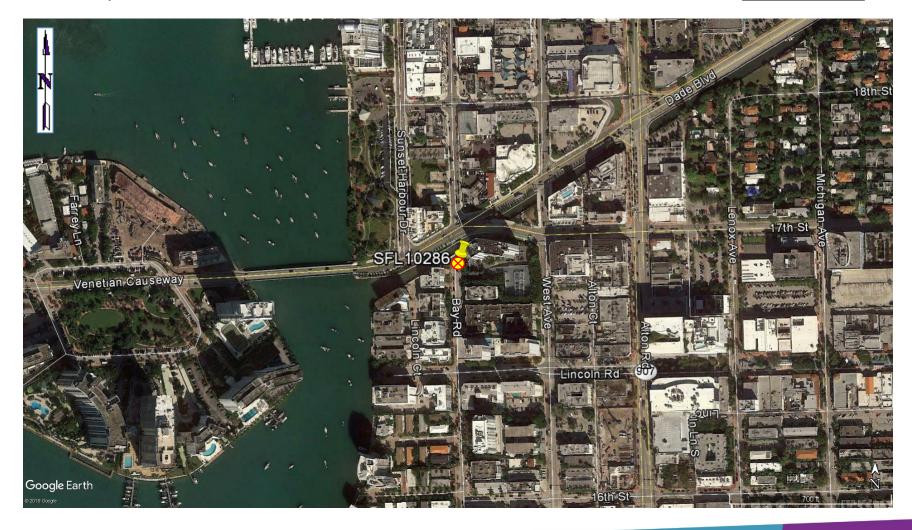

STING FIRE HYDRANT

EXISTING IRRIGATION CONTROL
VALVE

LIS EXISTING LANDSCAPE AREA

EXISTING SEWER MANHOLE

EXISTING STREET LIGHT

EXISTING TRASH CAN

OWV EXISTING WATER VALVE

HOWPP EXISTING WOOD POWER POLE

EXISTING PALM TREE

CROWN CASTLE SMALL WIRELESS FACILITIES DRB 19-0420 (SFL10286) 1682 Bay Road

#### PROPOSED SITE PLAN

June 7, 2019

#### R.J. HEISENBOTTLE ARCHITECTS, P.A.

2199 PONCE DE LEON BLV, CORAL GABLES, FLORIDA 33134 PHONE: 305.446.7799 / FAX: 305.446.9275 FLORIDA REGISTRATION NUMBER: AR 0019865



NATITH OF

# 1682 Bay Road, Miami Beach, FL 33139















#### 1682 Bay Road, Miami Beach, FL 33139

#### **Proposed Front view**



#### 1682 Bay Road, Miami Beach, FL 33139

#### **Proposed Side view**



#### 1682 Bay Road, Miami Beach, FL 33139

#### **Aerial View**



## 1682 Bay Road, Miami Beach, FL 33139

#### <u>North</u>



## 1682 Bay Road, Miami Beach, FL 33139

#### <u>East</u>



#### 1682 Bay Road, Miami Beach, FL 33139

## **South**



#### 1682 Bay Road Miami Beach, FL 33139

#### West