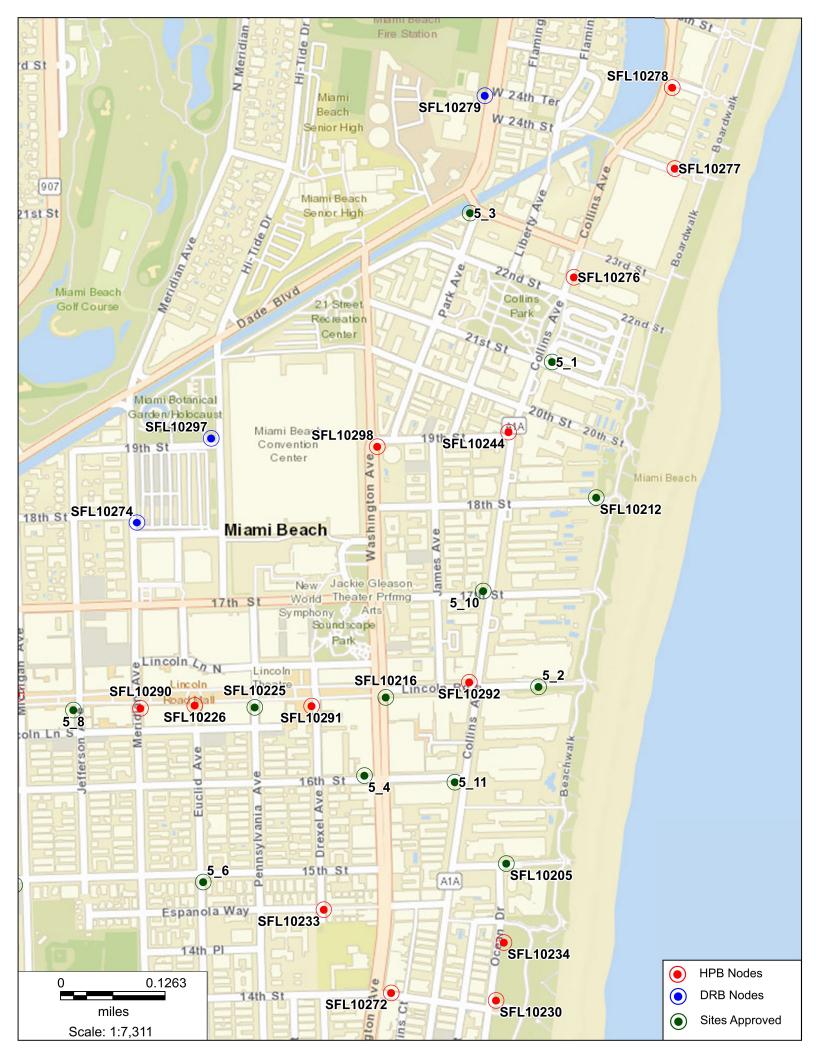

HOWPP EXISTING WOOD POWER POLE

EXISTING PALM TREE

CROWN CASTLE SMALL WIRELESS FACILITIES DRB 19-0420 (SFL10286) 1682 Bay Road