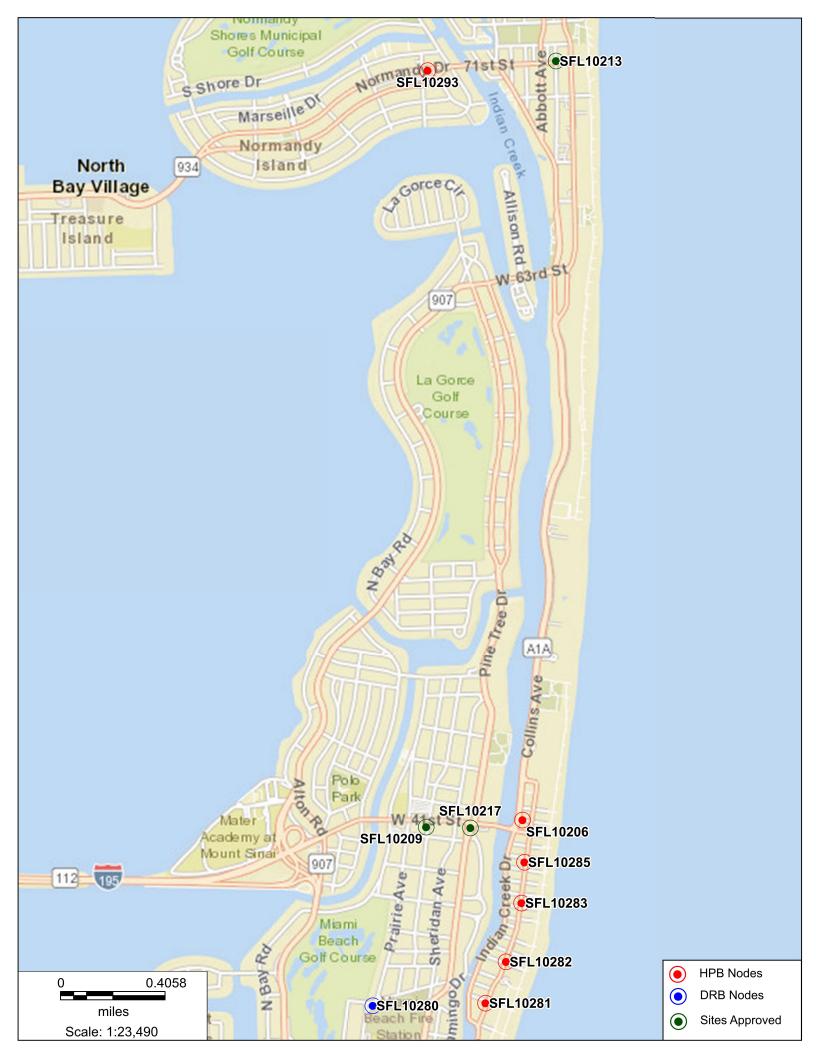

HOWPP EXISTING WOOD POWER POLE

EXISTING PALM TREE

CROWN CASTLE SMALL WIRELESS FACILITIES DRB 19-0420 (SFL10286) 1682 Bay Road