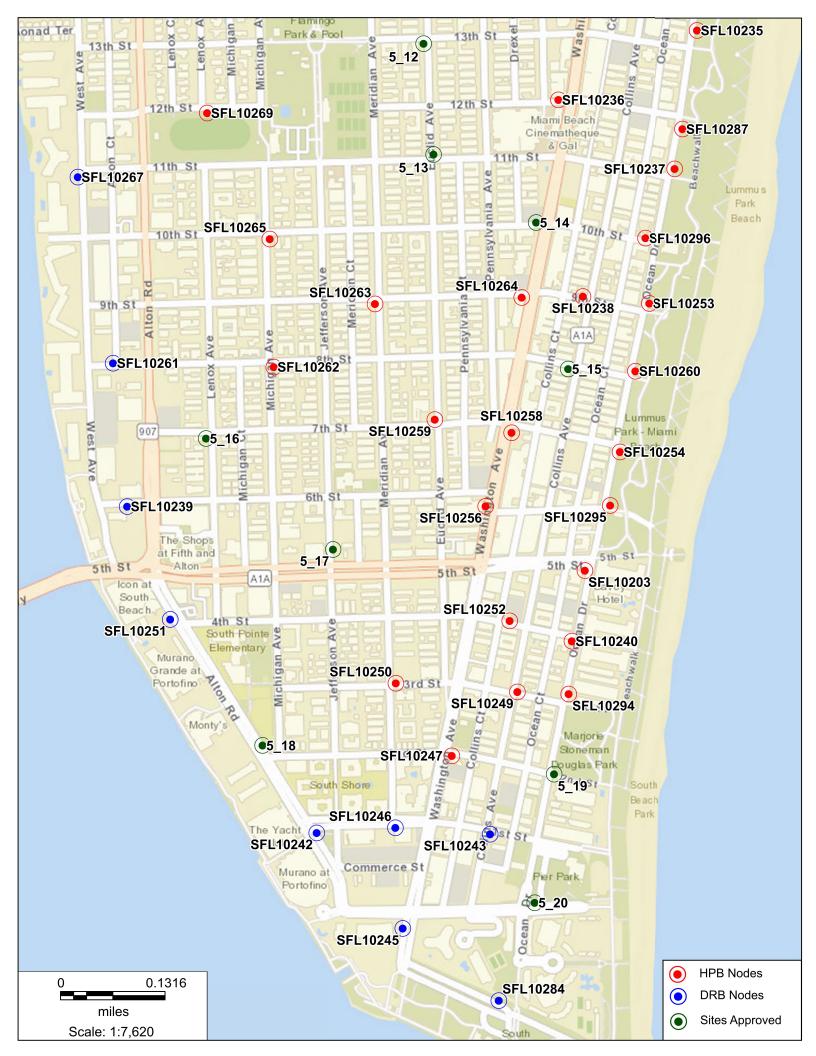

HOWPP EXISTING WOOD POWER POLE

EXISTING PALM TREE

CROWN CASTLE SMALL WIRELESS FACILITIES DRB 19-0420 (SFL10286) 1682 Bay Road