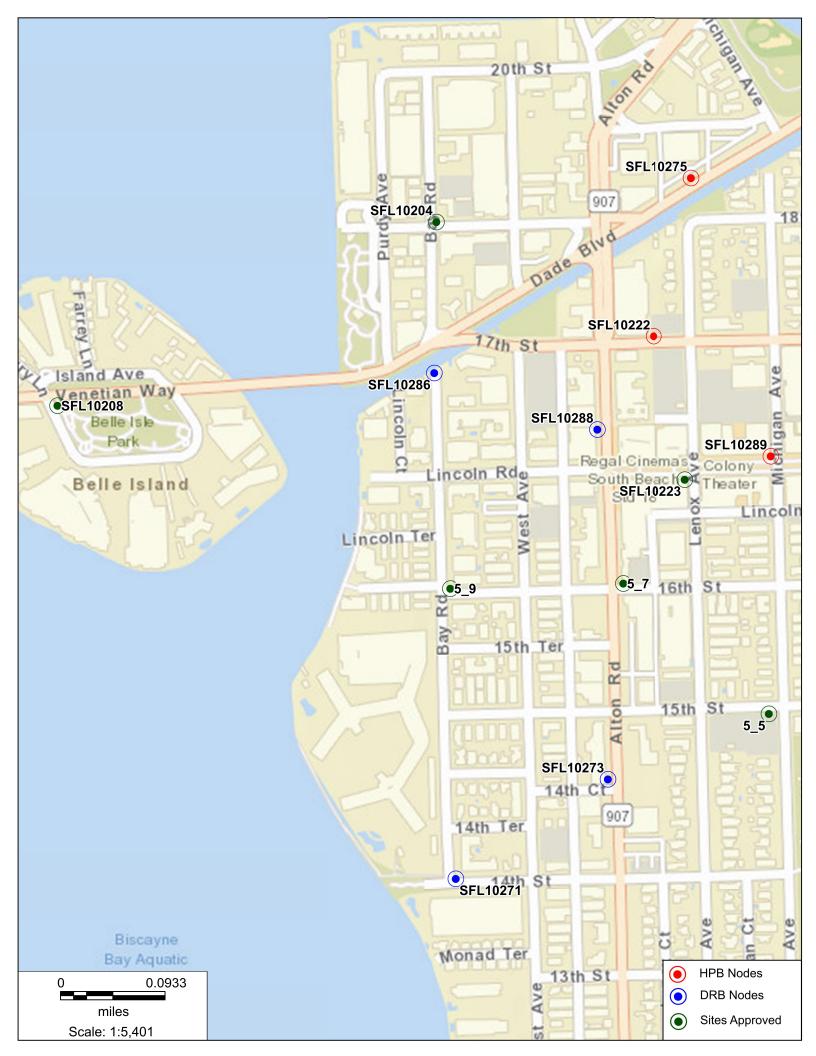

HOWPP EXISTING WOOD POWER POLE

EXISTING PALM TREE

CROWN CASTLE SMALL WIRELESS FACILITIES DRB 19-0420 (SFL10286) 1682 Bay Road