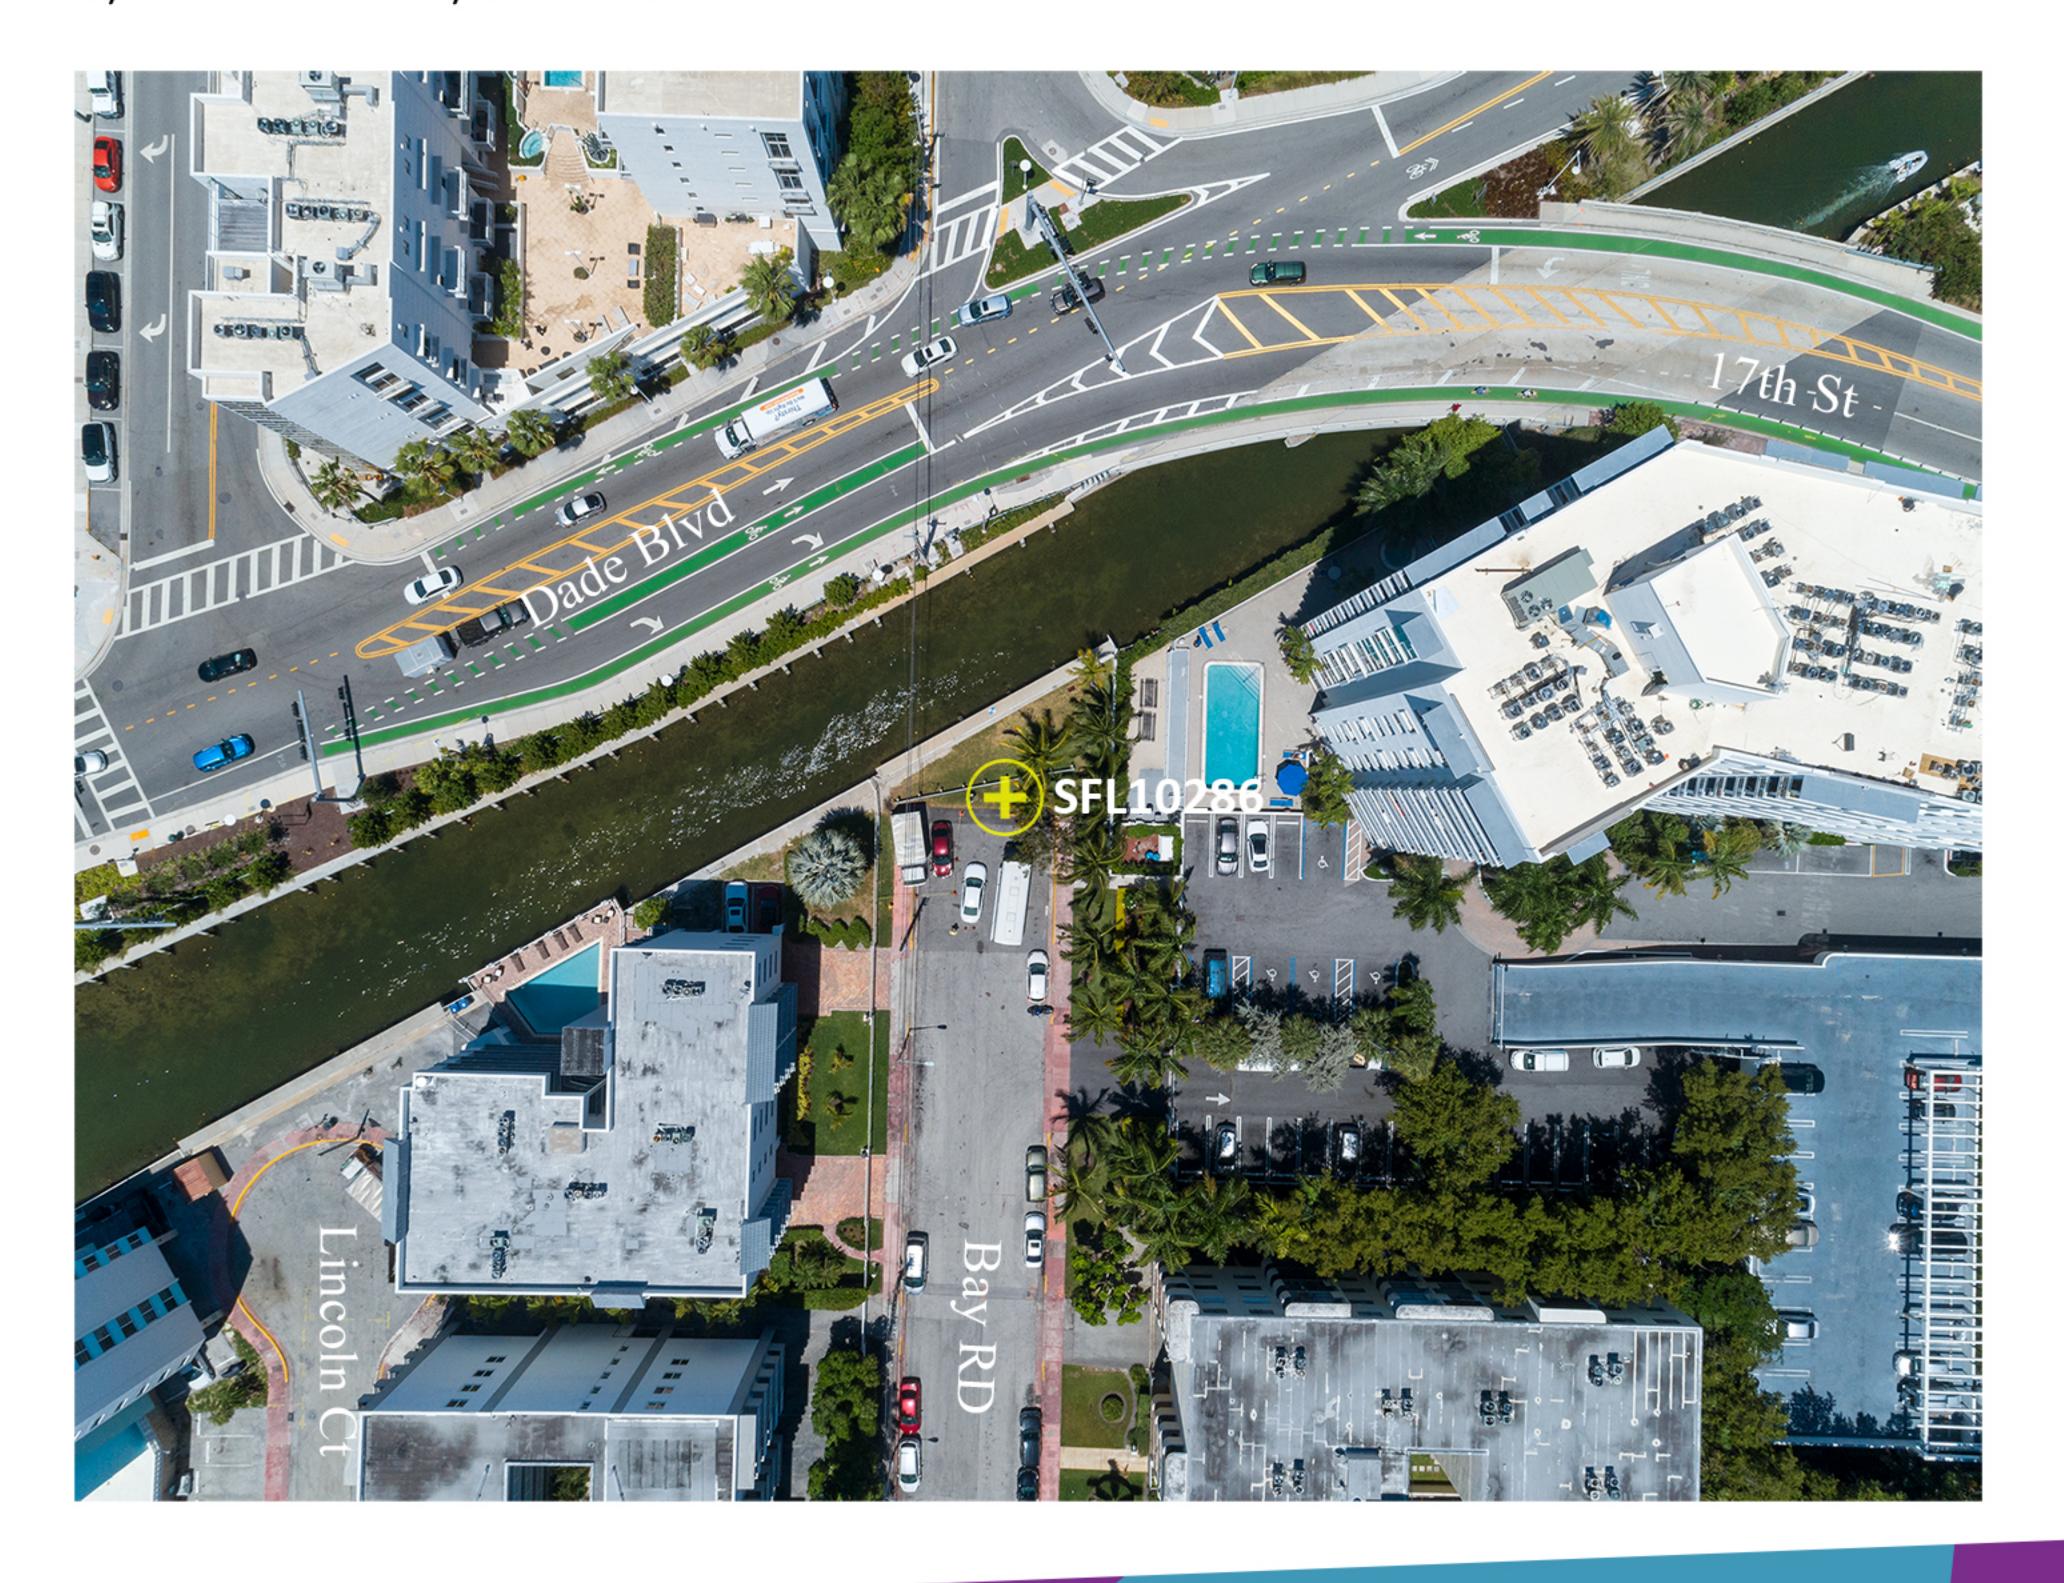

EXISTING FIRE HYDRANT

EXISTING FIRE HYDRANT

EXISTING IRRIGATION CONTROL
VALVE

LIS EXISTING LANDSCAPE AREA

EXISTING SEWER MANHOLE

EXISTING STREET LIGHT

EXISTING TRASH CAN

OWV EXISTING WATER VALVE

HOWPP EXISTING WOOD POWER POLE

EXISTING PALM TREE

CROWN CASTLE SMALL WIRELESS FACILITIES DRB 19-0420 (SFL10286) 1682 Bay Road

#### PROPOSED SITE PLAN

June 7, 2019

#### R.J. HEISENBOTTLE ARCHITECTS, P.A.

2199 PONCE DE LEON BLV, CORAL GABLES, FLORIDA 33134 PHONE: 305.446.7799 / FAX: 305.446.9275 FLORIDA REGISTRATION NUMBER: AR 0019865



NATITH OF

# 1682 Bay Road, Miami Beach, FL 33139















#### 1682 Bay Road, Miami Beach, FL 33139

#### **Proposed Front view**



#### 1682 Bay Road, Miami Beach, FL 33139

#### **Proposed Side view**



#### 1682 Bay Road, Miami Beach, FL 33139

#### **Aerial View**



## 1682 Bay Road, Miami Beach, FL 33139

#### <u>North</u>



## 1682 Bay Road, Miami Beach, FL 33139

#### <u>East</u>



#### 1682 Bay Road, Miami Beach, FL 33139

## **South**



#### 1682 Bay Road Miami Beach, FL 33139

#### West