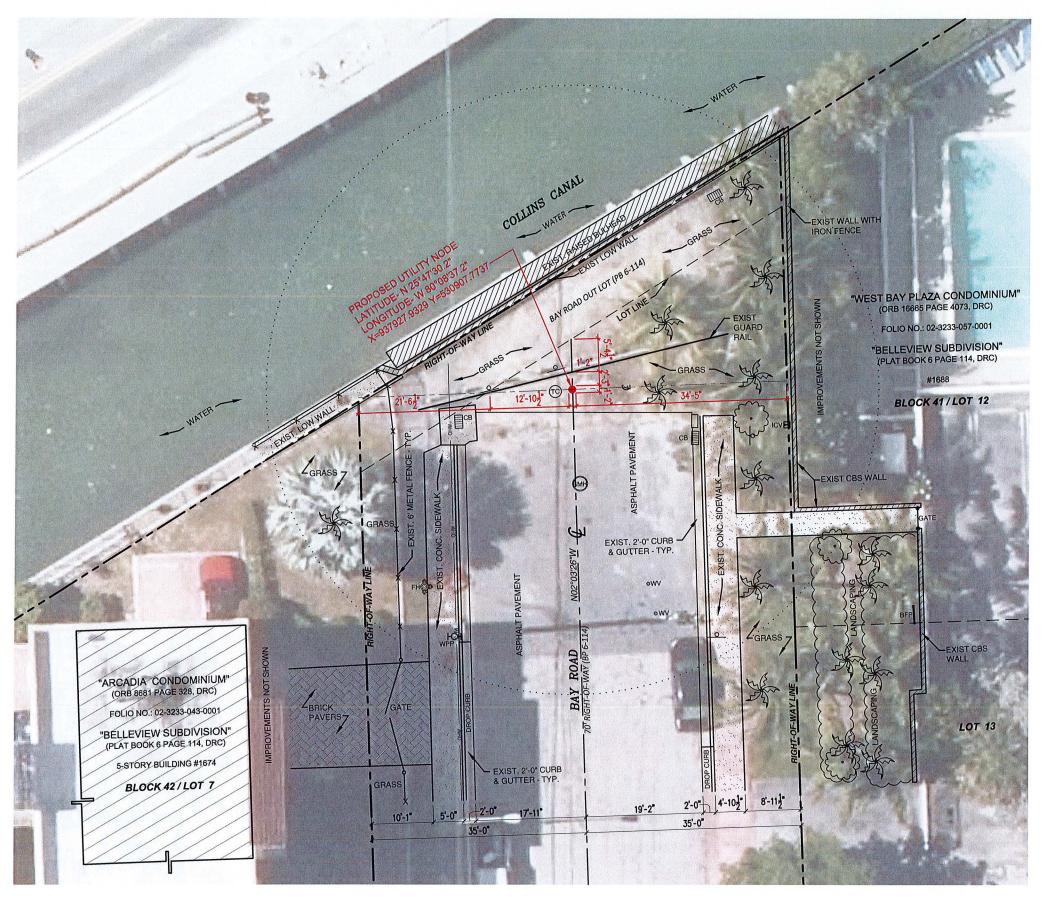

EXISTING FIRE HYDRANT

EXISTING FIRE HYDRANT

EXISTING IRRIGATION CONTROL
VALVE

LIS EXISTING LANDSCAPE AREA

EXISTING SEWER MANHOLE

EXISTING STREET LIGHT

EXISTING TRASH CAN

OWV EXISTING WATER VALVE

HOWPP EXISTING WOOD POWER POLE

EXISTING PALM TREE

CROWN CASTLE SMALL WIRELESS FACILITIES DRB 19-0420 (SFL10286) 1682 Bay Road

#### PROPOSED SITE PLAN

June 7, 2019

#### R.J. HEISENBOTTLE ARCHITECTS, P.A.

2199 PONCE DE LEON BLV, CORAL GABLES, FLORIDA 33134 PHONE: 305.446.7799 / FAX: 305.446.9275 FLORIDA REGISTRATION NUMBER: AR 0019865

NATITH OF