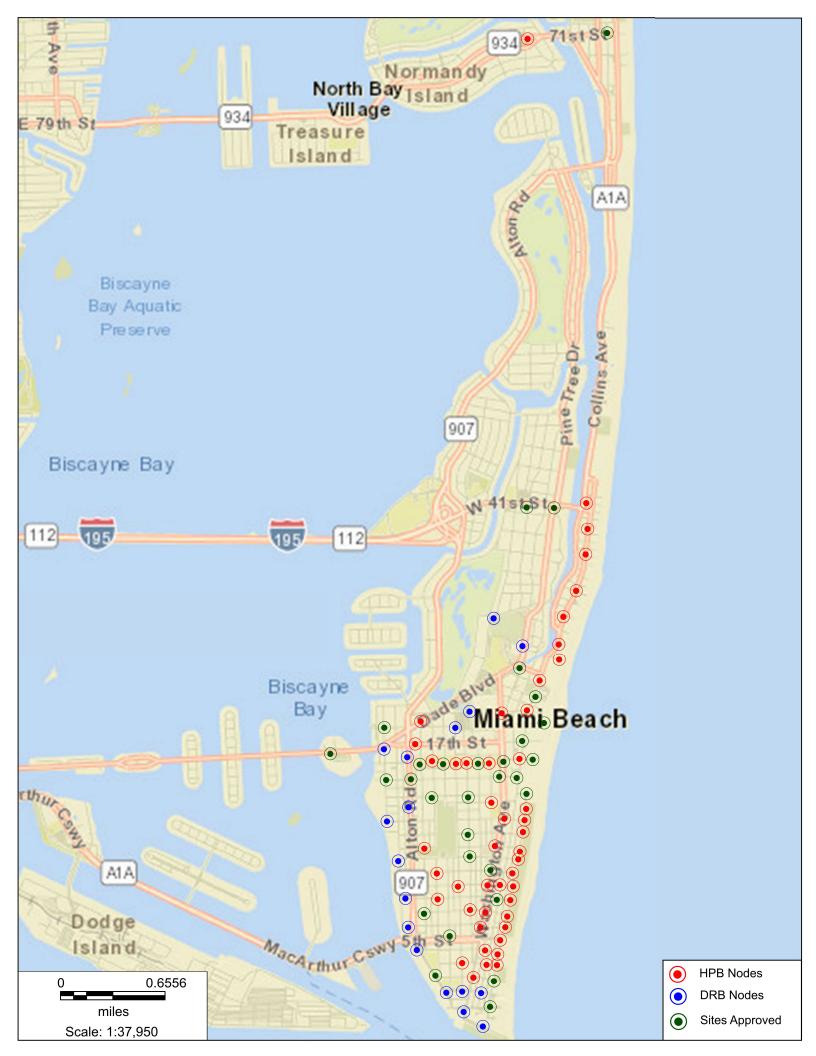

#### **LEGEND**

**©**EHH EXISTING ELECTRICAL HANDHOLE

EXISTING FIRE HYDRANT ( GW EXISTING POLE GUY WIRE

MW EXISTING MONITORING WELL

EXISTING SIGN

EXISTING STREET LIGHT Ø WV EXISTING WATER VALVE

HOHWPP EXISTING WOOD POWER POLE

EXISTING PALM TREE

EXISTING PALM TREE

CROWN CASTLE SMALL WIRELESS FACILITIES DRB 19-0419 (SFL10280) 2795 Prairie Ave.

#### PROPOSED SITE PLAN

June 7, 2019

#### R.J. HEISENBOTTLE ARCHITECTS

2199 PONCE DE LEON BLV, CORAL GABLES, FLORIDA 33134 PHONE: 305.446.7799 / FAX: 305.446.9278 FLORIDA REGISTRATION NUMBER: AR 0010865



## SFL10280

# 2795 Prairie Avenue, Miami Beach, FL 33140















#### SFL10280

## 2795 Prairie Ave., Miami Beach, FL 33140

## **Proposed Front view**



#### **Proposed Side view**



#### SFL10280

#### 2795 Prairie Ave., Miami Beach, FL 33140

#### **Aerial View**



#### **North**



#### <u>East</u>





## **South**



#### West