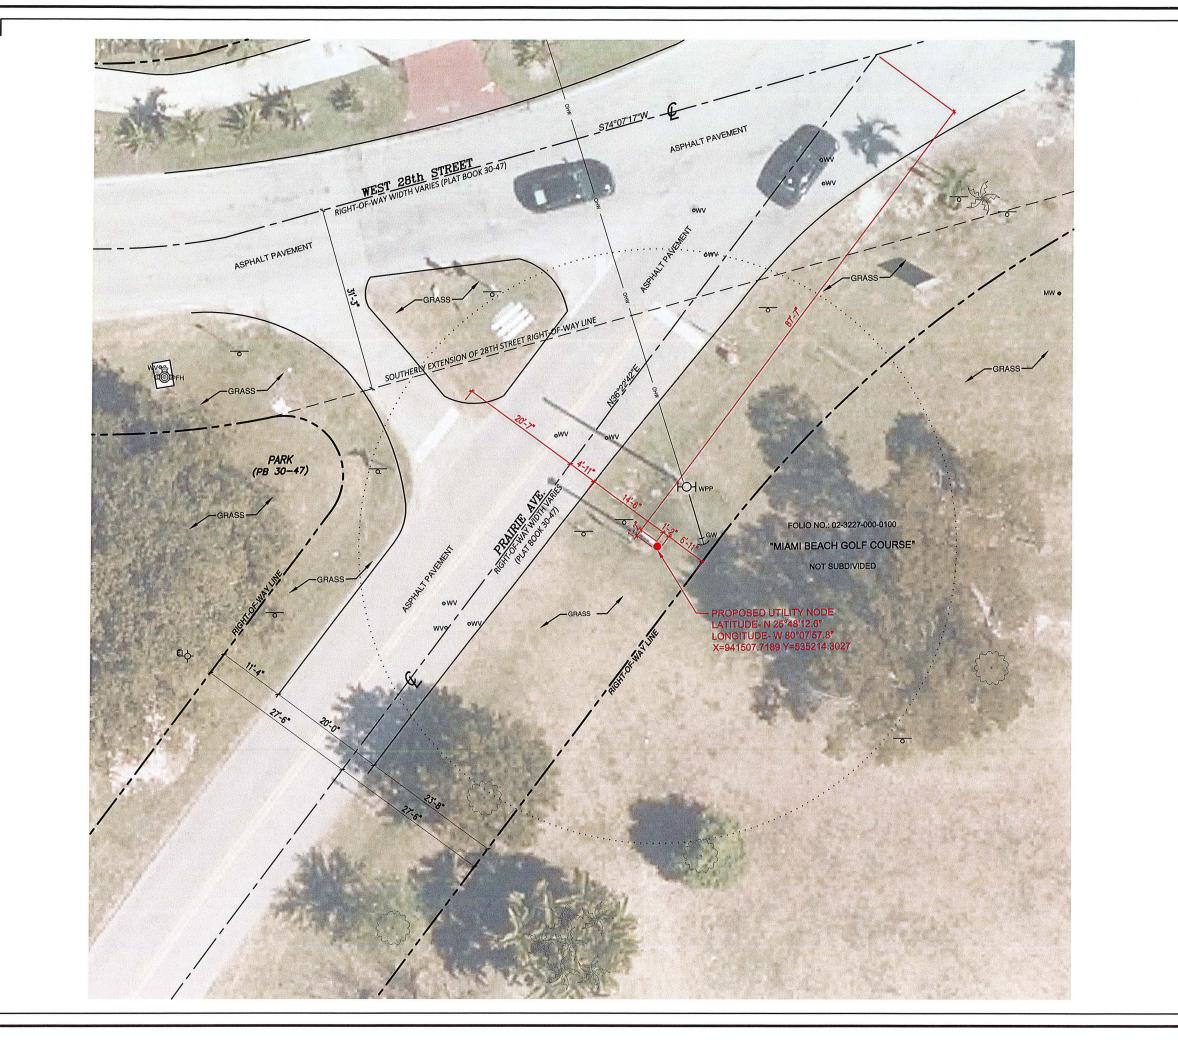

#### **LEGEND**

**©**EHH EXISTING ELECTRICAL HANDHOLE

EXISTING FIRE HYDRANT ( GW EXISTING POLE GUY WIRE

MW EXISTING MONITORING WELL

EXISTING SIGN

EXISTING STREET LIGHT Ø WV EXISTING WATER VALVE

HOHWPP EXISTING WOOD POWER POLE

EXISTING PALM TREE

EXISTING PALM TREE

CROWN CASTLE SMALL WIRELESS FACILITIES DRB 19-0419 (SFL10280) 2795 Prairie Ave.

#### PROPOSED SITE PLAN

June 7, 2019

#### R.J. HEISENBOTTLE ARCHITECTS

2199 PONCE DE LEON BLV, CORAL GABLES, FLORIDA 33134 PHONE: 305.446.7799 / FAX: 305.446.9278 FLORIDA REGISTRATION NUMBER: AR 0010865