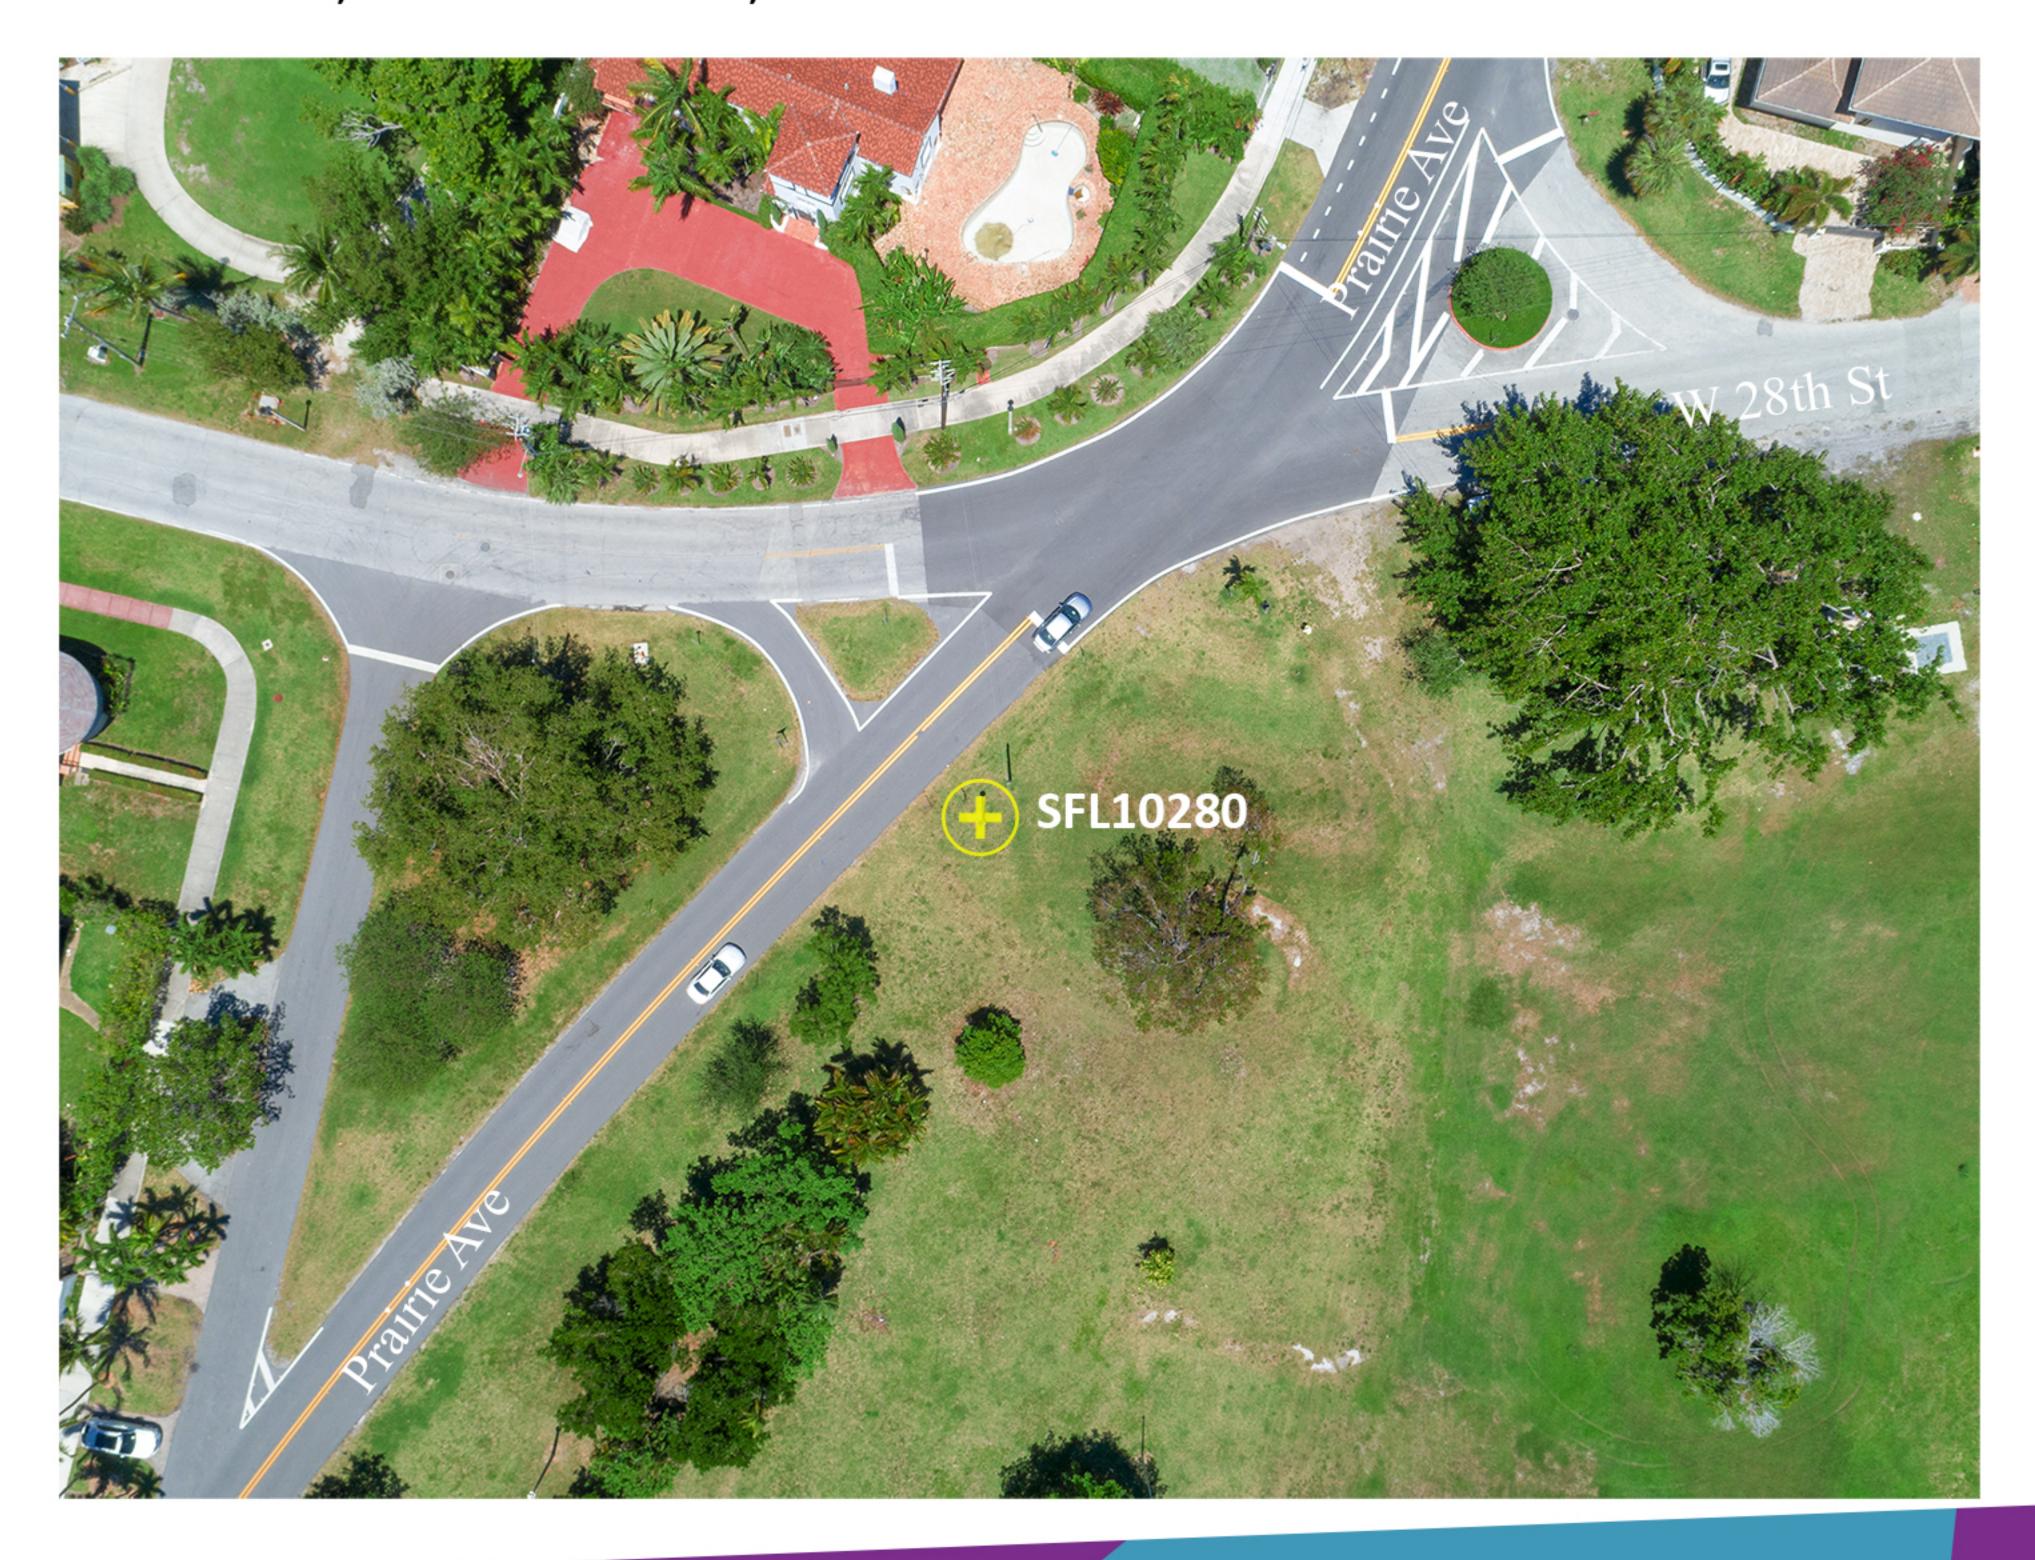

#### **LEGEND**

**©**EHH EXISTING ELECTRICAL HANDHOLE

EXISTING FIRE HYDRANT ( GW EXISTING POLE GUY WIRE

MW EXISTING MONITORING WELL

EXISTING SIGN

EXISTING STREET LIGHT Ø WV EXISTING WATER VALVE

HOHWPP EXISTING WOOD POWER POLE

EXISTING PALM TREE

EXISTING PALM TREE

CROWN CASTLE SMALL WIRELESS FACILITIES DRB 19-0419 (SFL10280) 2795 Prairie Ave.

#### PROPOSED SITE PLAN

June 7, 2019

#### R.J. HEISENBOTTLE ARCHITECTS

2199 PONCE DE LEON BLV, CORAL GABLES, FLORIDA 33134 PHONE: 305.446.7799 / FAX: 305.446.9278 FLORIDA REGISTRATION NUMBER: AR 0010865



## SFL10280

# 2795 Prairie Avenue, Miami Beach, FL 33140















#### SFL10280

## 2795 Prairie Ave., Miami Beach, FL 33140

## **Proposed Front view**



#### **Proposed Side view**



#### SFL10280

#### 2795 Prairie Ave., Miami Beach, FL 33140

#### **Aerial View**



#### **North**



#### <u>East</u>





## **South**



#### West