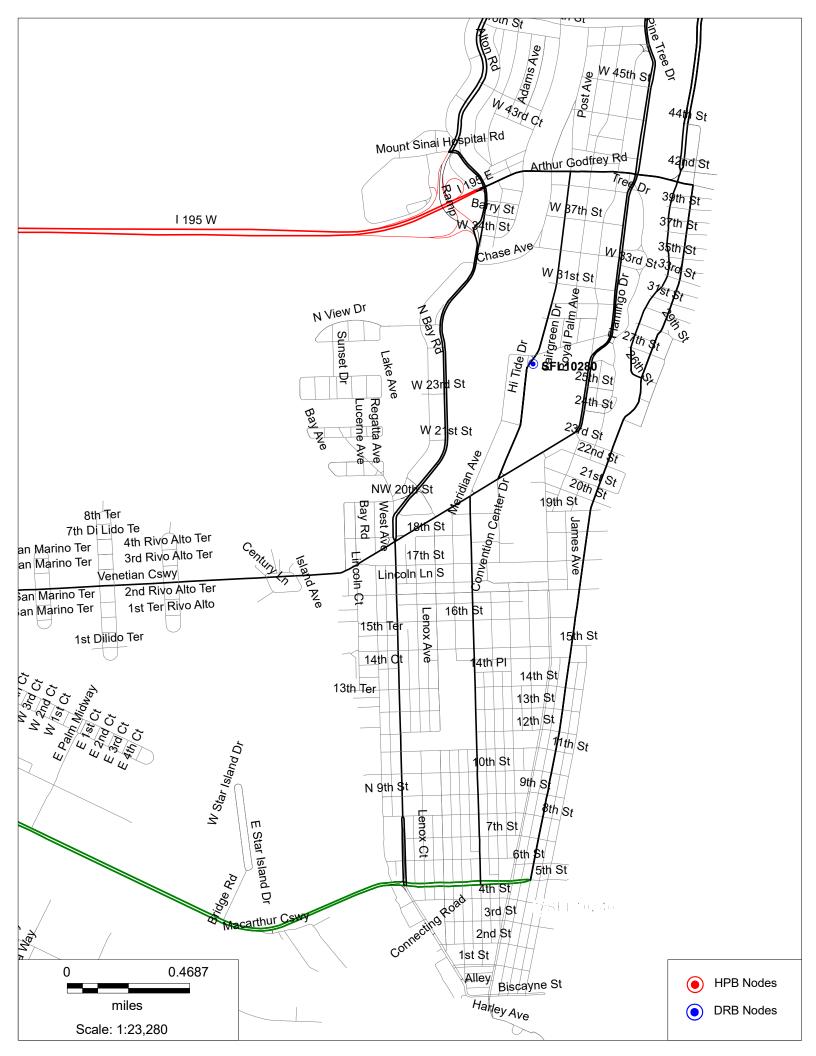

#### **LEGEND**

**©**EHH EXISTING ELECTRICAL HANDHOLE

EXISTING FIRE HYDRANT ( GW EXISTING POLE GUY WIRE

MW EXISTING MONITORING WELL

EXISTING SIGN

EXISTING STREET LIGHT Ø WV EXISTING WATER VALVE

HOHWPP EXISTING WOOD POWER POLE

EXISTING PALM TREE

EXISTING PALM TREE

CROWN CASTLE SMALL WIRELESS FACILITIES DRB 19-0419 (SFL10280) 2795 Prairie Ave.

#### PROPOSED SITE PLAN

June 7, 2019

#### R.J. HEISENBOTTLE ARCHITECTS

2199 PONCE DE LEON BLV, CORAL GABLES, FLORIDA 33134 PHONE: 305.446.7799 / FAX: 305.446.9278 FLORIDA REGISTRATION NUMBER: AR 0010865



## SFL10280

# 2795 Prairie Avenue, Miami Beach, FL 33140















#### SFL10280

## 2795 Prairie Ave., Miami Beach, FL 33140

## **Proposed Front view**



#### **Proposed Side view**



#### SFL10280

#### 2795 Prairie Ave., Miami Beach, FL 33140

#### **Aerial View**



#### **North**



#### <u>East</u>





## **South**



#### West