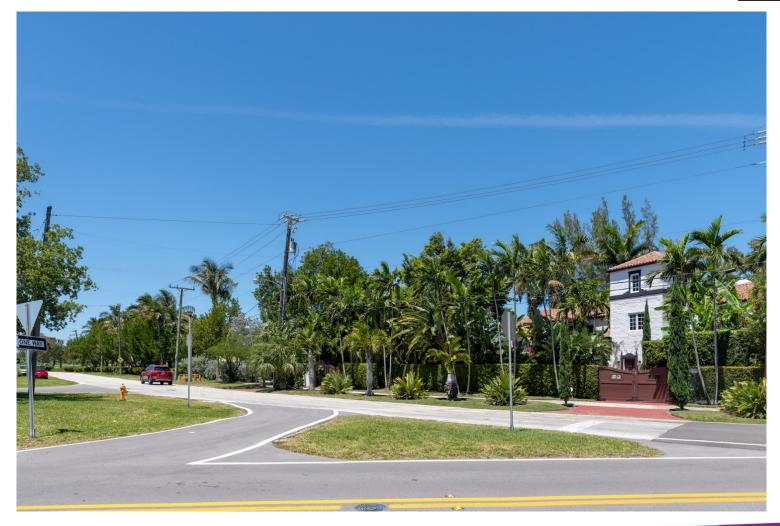

EXISTING MONITORING WELL

EXISTING SIGN

EXISTING STREET LIGHT Ø WV EXISTING WATER VALVE

HOHWPP EXISTING WOOD POWER POLE

EXISTING PALM TREE

EXISTING PALM TREE

CROWN CASTLE SMALL WIRELESS FACILITIES DRB 19-0419 (SFL10280) 2795 Prairie Ave.

#### PROPOSED SITE PLAN

June 7, 2019

#### R.J. HEISENBOTTLE ARCHITECTS

2199 PONCE DE LEON BLV, CORAL GABLES, FLORIDA 33134 PHONE: 305.446.7799 / FAX: 305.446.9278 FLORIDA REGISTRATION NUMBER: AR 0010865



## SFL10280

# 2795 Prairie Avenue, Miami Beach, FL 33140















#### SFL10280

## 2795 Prairie Ave., Miami Beach, FL 33140

## **Proposed Front view**



#### **Proposed Side view**



#### SFL10280

#### 2795 Prairie Ave., Miami Beach, FL 33140

#### **Aerial View**



#### **North**



#### <u>East</u>





## **South**



#### West