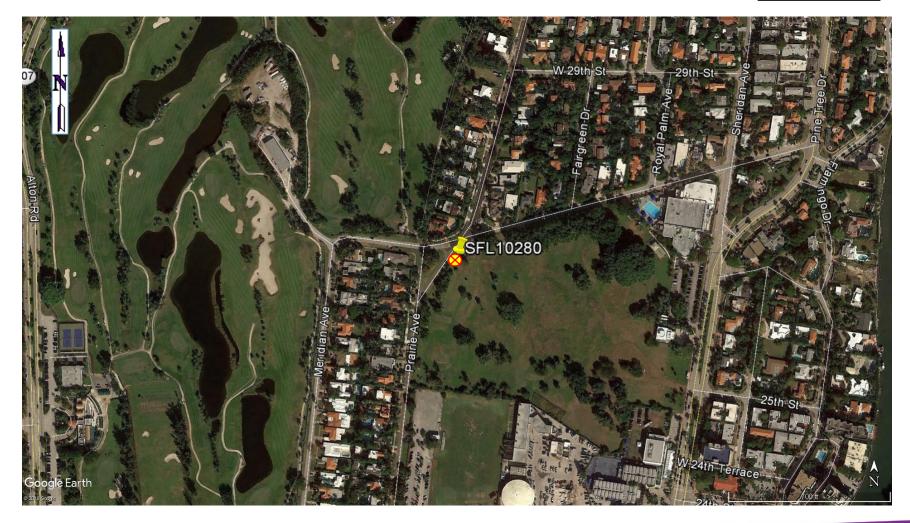

ICAL HANDHOLE

EXISTING FIRE HYDRANT ( GW EXISTING POLE GUY WIRE

MW EXISTING MONITORING WELL

EXISTING SIGN

EXISTING STREET LIGHT Ø WV EXISTING WATER VALVE

HOHWPP EXISTING WOOD POWER POLE

EXISTING PALM TREE

EXISTING PALM TREE

CROWN CASTLE SMALL WIRELESS FACILITIES DRB 19-0419 (SFL10280) 2795 Prairie Ave.

#### PROPOSED SITE PLAN

June 7, 2019

#### R.J. HEISENBOTTLE ARCHITECTS

2199 PONCE DE LEON BLV, CORAL GABLES, FLORIDA 33134 PHONE: 305.446.7799 / FAX: 305.446.9278 FLORIDA REGISTRATION NUMBER: AR 0010865



## SFL10280

# 2795 Prairie Avenue, Miami Beach, FL 33140















#### SFL10280

## 2795 Prairie Ave., Miami Beach, FL 33140

## **Proposed Front view**



#### **Proposed Side view**



#### SFL10280

#### 2795 Prairie Ave., Miami Beach, FL 33140

#### **Aerial View**



#### **North**



#### <u>East</u>





## **South**



#### West