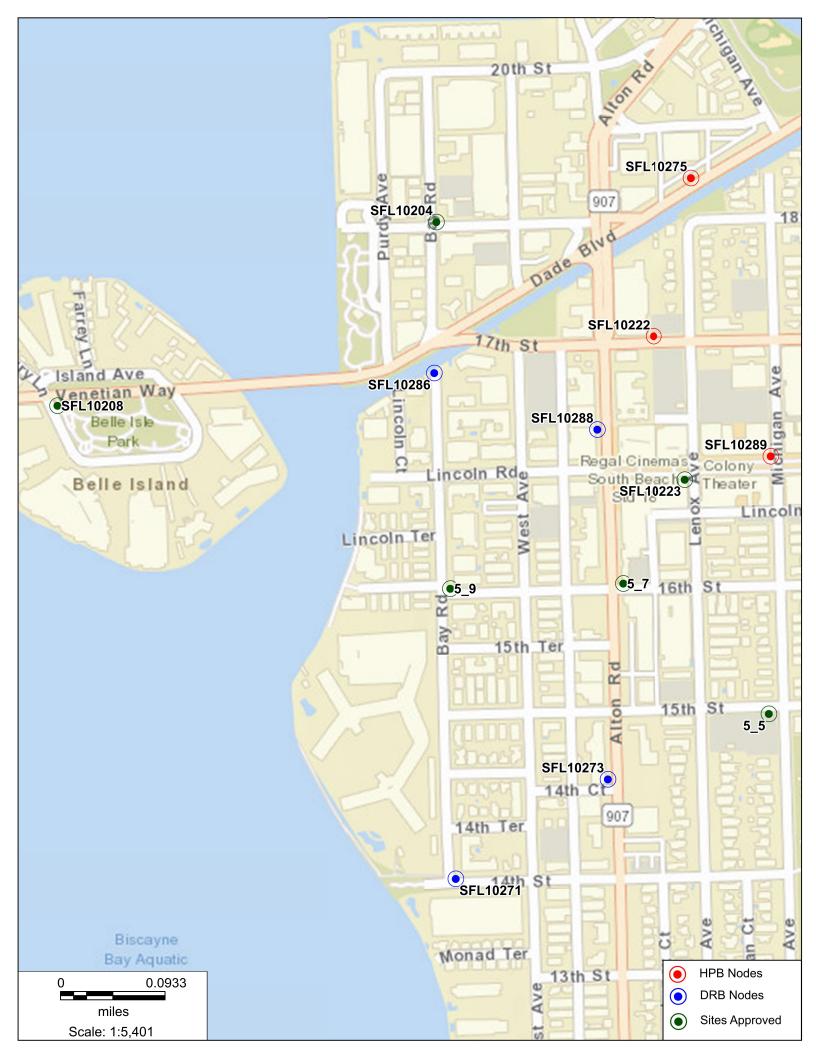

EXISTING WATER METER

EXISTING WATER VALVE

CROWN CASTLE
SMALL WIRELESS FACILITIES
DRB 19-0418 (SFL10273)
1200 14th Court