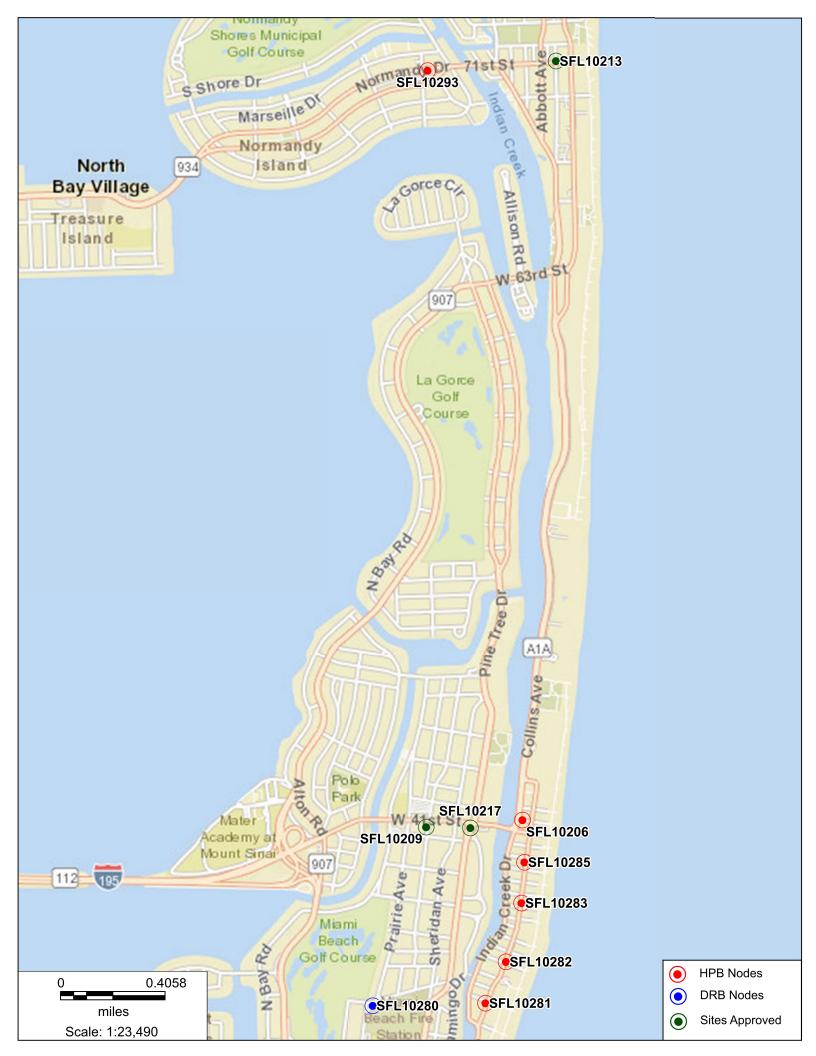

EXISTING WATER METER

EXISTING WATER VALVE

CROWN CASTLE
SMALL WIRELESS FACILITIES
DRB 19-0418 (SFL10273)
1200 14th Court