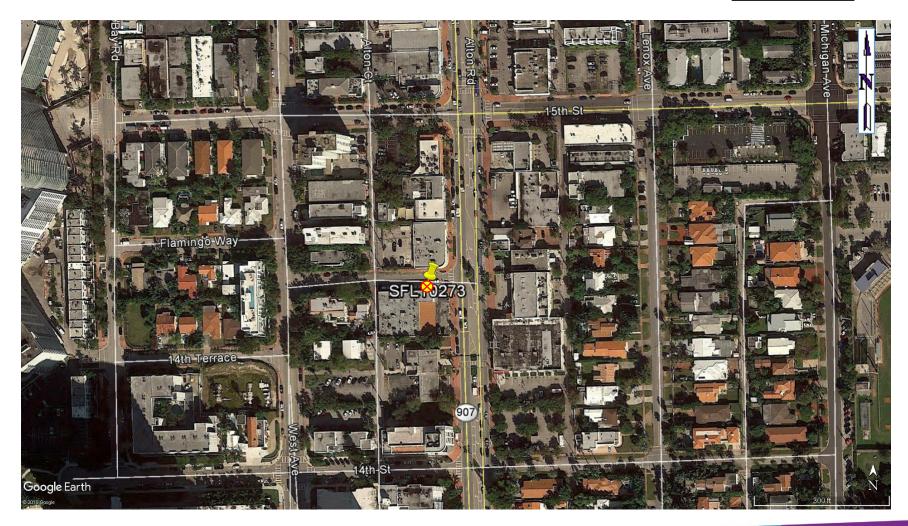

*MC EXISTING METAL COVER EXISTING POST INDICATOR **EXISTING SIGN** (MH EXISTING SEWER MANHOLE **S**S∨ EXISTING SEWER VALVE EXISTING STREET LIGHT EXISTING TRAFFIC HANDHOLE EXISTING TRASH CAN

EXISTING WATER METER

EXISTING WATER VALVE

CROWN CASTLE
SMALL WIRELESS FACILITIES
DRB 19-0418 (SFL10273)
1200 14th Court

#### PROPOSED SITE PLAN

June 7, 2019 N.T.S.

#### R.J. HEISENBOTTLE ARCHITECTS, P.A.

2199 PONCE DE LEON BLV, CORAL GABLES, FLORIDA 33134 PHONE: 305.446.7799 / FAX: 305.446.9275 FLORIDA REGISTRATION NUMBER: AR 0510865



# 1200 14th Ct, Miami Beach, FL 33139















#### 1200 14th Ct, Miami Beach, FL 33139

#### **Proposed Front view**



#### 1200 14th Ct, Miami Beach, FL 33139

#### **Proposed Side view**



#### 1200 14th Ct, Miami Beach, FL 33139

#### **Aerial View**



## 1200 14th Ct, Miami Beach, FL 33139

#### <u>North</u>



## 1200 14th Ct, Miami Beach, FL 33139

#### <u>East</u>



#### 1200 14th Ct, Miami Beach, FL 33139

#### **South**



#### 1200 14th Ct, Miami Beach, FL 33139

#### West