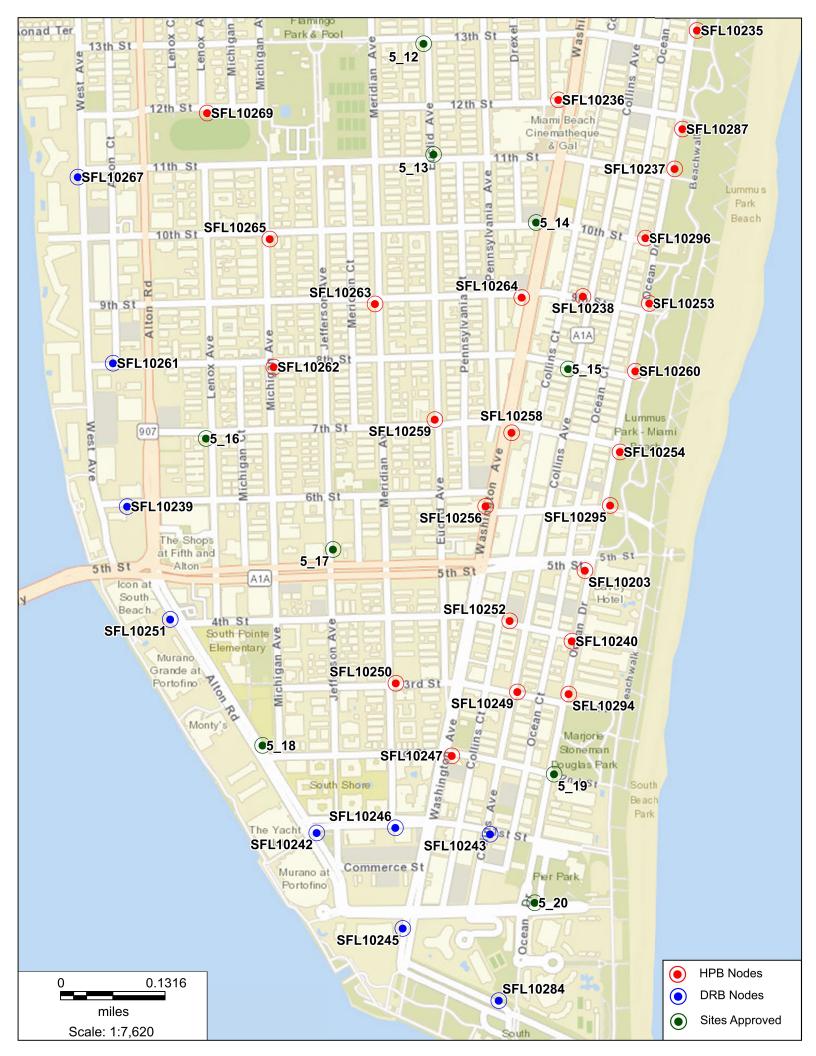

EXISTING WATER METER

EXISTING WATER VALVE

CROWN CASTLE
SMALL WIRELESS FACILITIES
DRB 19-0418 (SFL10273)
1200 14th Court