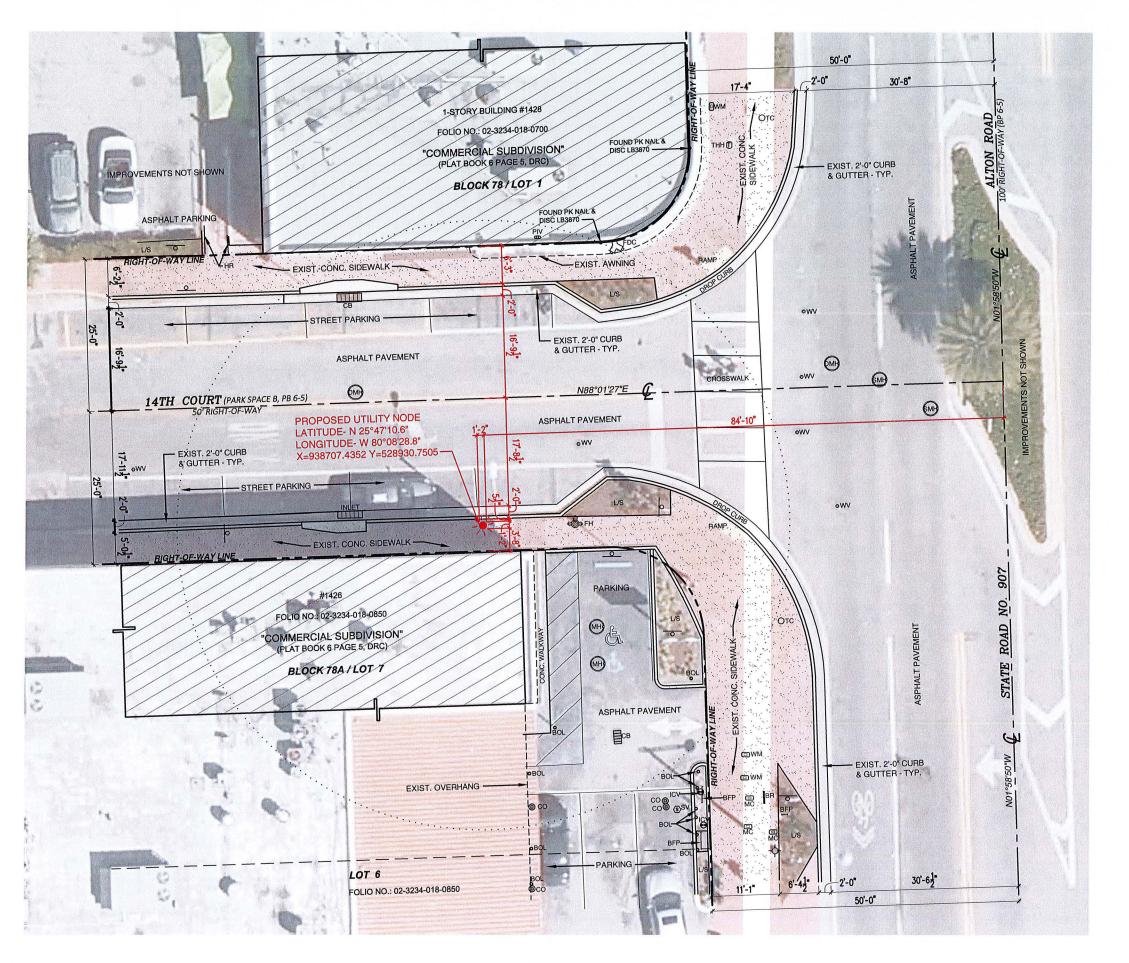

**LEGEND** OBOL EXISTING BOLLARD EXISTING BIKE RACK EXISTING BACKFLOW PREVENTER EXISTING CATCH BASIN EXISTING CLEAN OUT @co EXISTING DRAINAGE MANHOLE FDC EXISTING FIRE DEPT. CONNECTION **\*** EXISTING FIRE HYDRANT EXISTING IRRIGATION CONTROL VALVE EXISTING LANDSCAPE AREA EXISTING MANHOLE **□**MC EXISTING METAL COVER EXISTING POST INDICATOR **EXISTING SIGN** (MH EXISTING SEWER MANHOLE **S**S∨ EXISTING SEWER VALVE EXISTING STREET LIGHT EXISTING TRAFFIC HANDHOLE EXISTING TRASH CAN

EXISTING WATER METER

EXISTING WATER VALVE

CROWN CASTLE
SMALL WIRELESS FACILITIES
DRB 19-0418 (SFL10273)
1200 14th Court

#### PROPOSED SITE PLAN

June 7, 2019 N.T.S.

# 1200 14th Ct, Miami Beach, FL 33139

#### 1200 14th Ct, Miami Beach, FL 33139