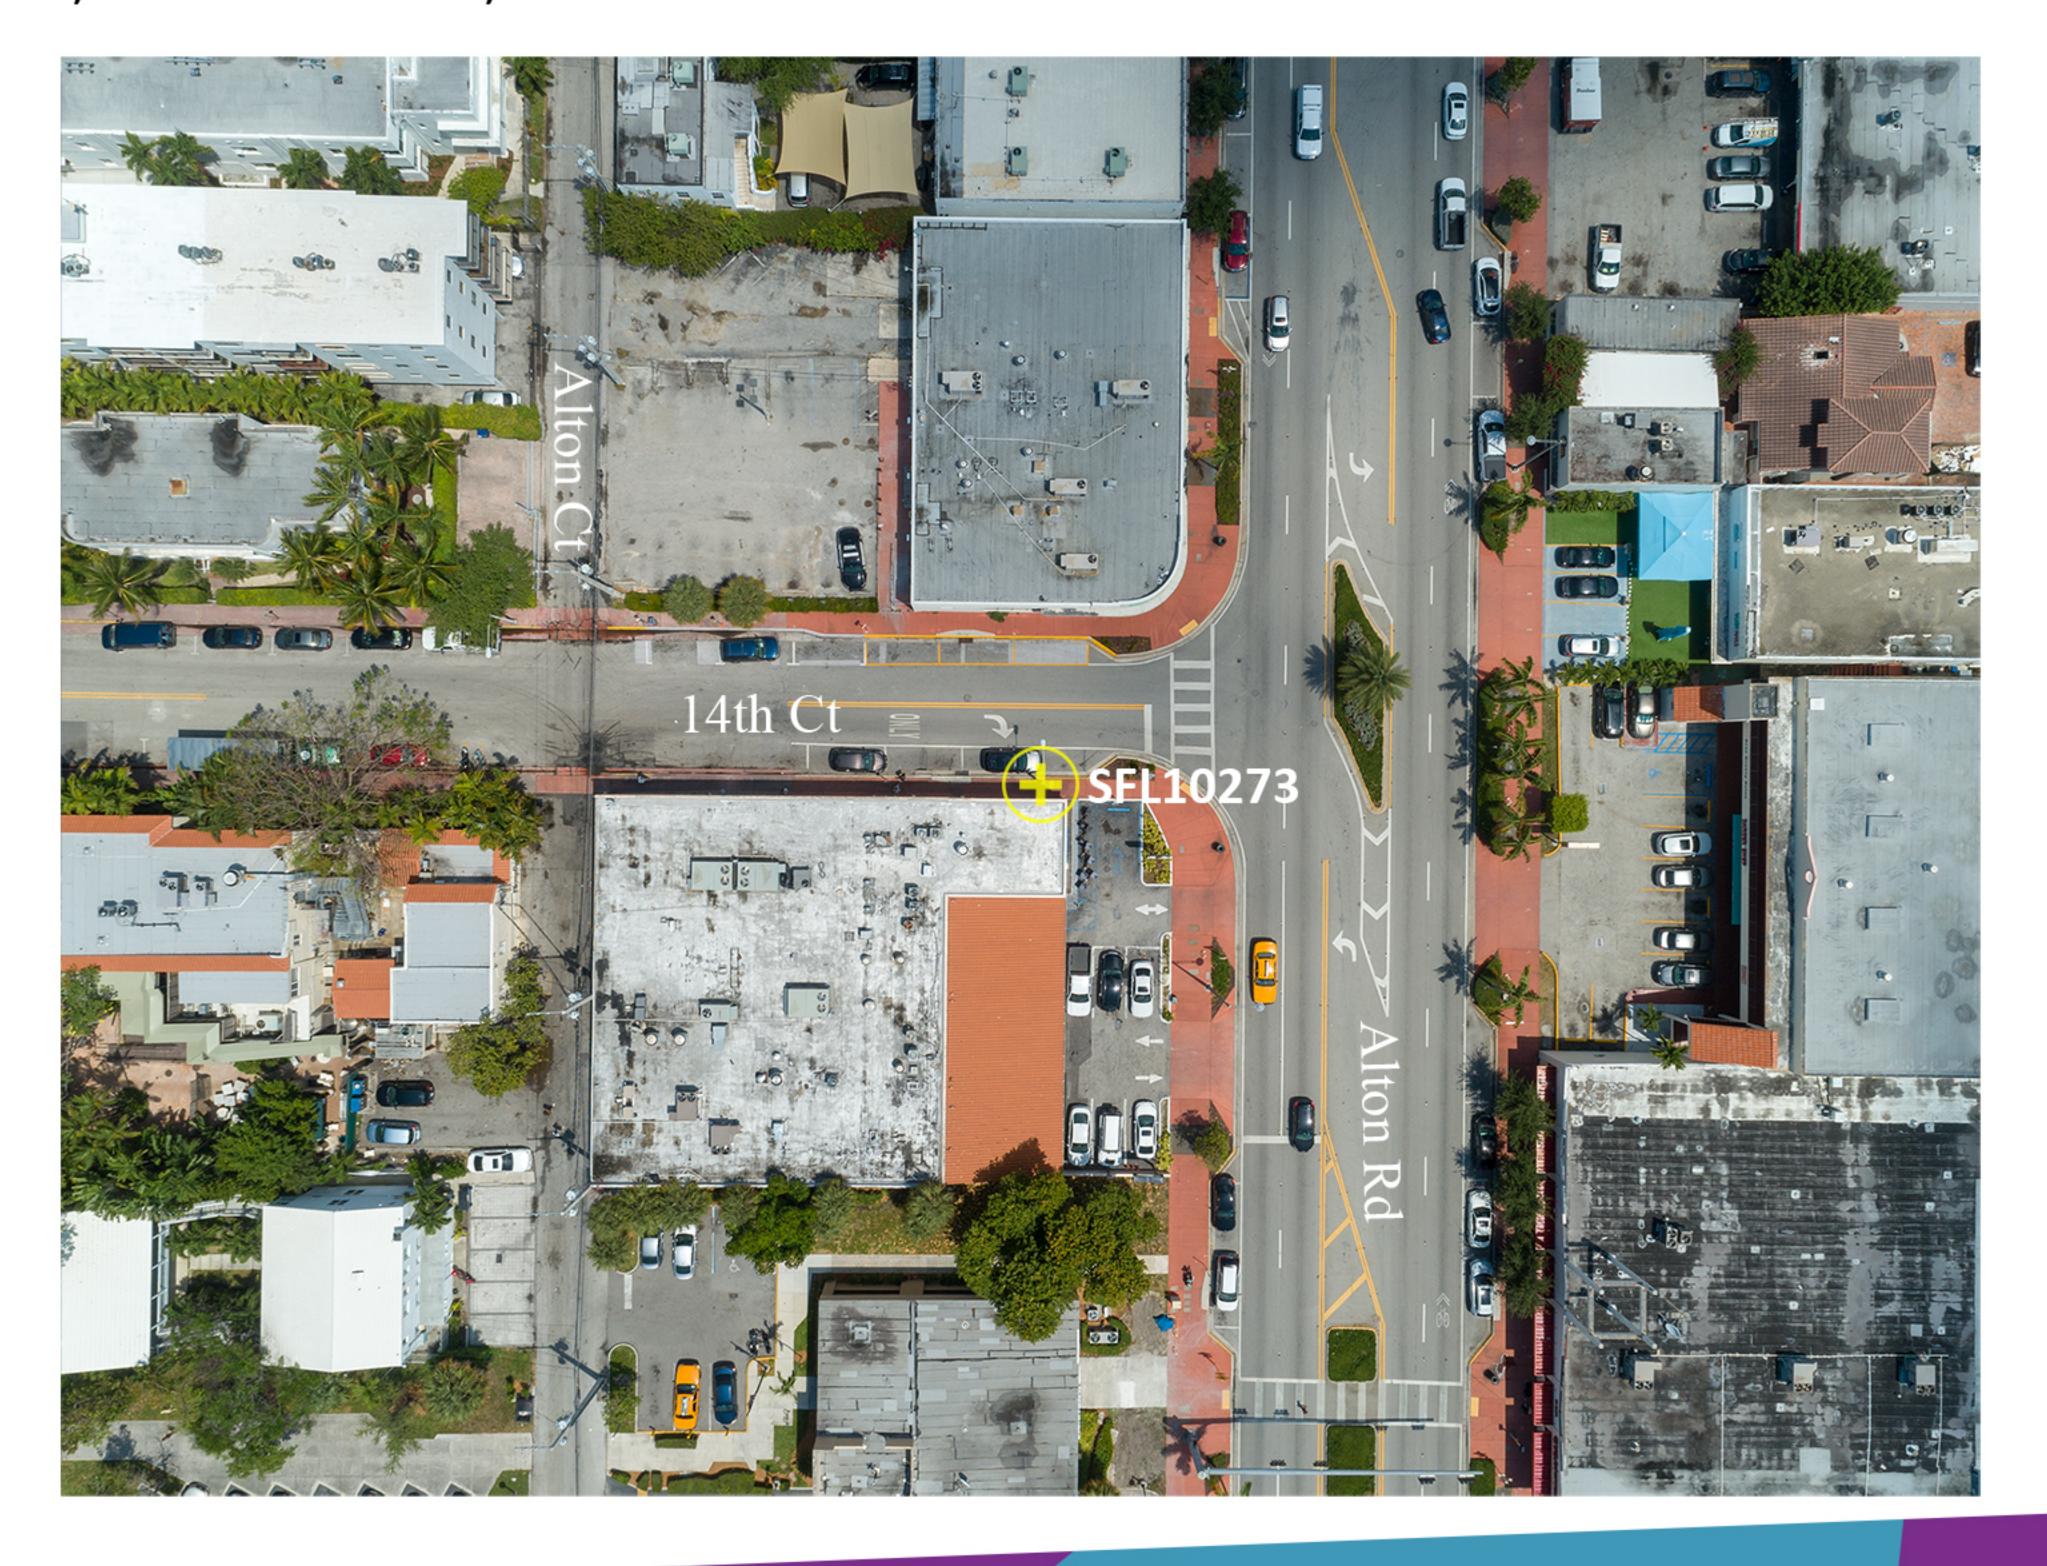

W PREVENTER EXISTING CATCH BASIN EXISTING CLEAN OUT @co EXISTING DRAINAGE MANHOLE FDC EXISTING FIRE DEPT. CONNECTION **\*** EXISTING FIRE HYDRANT EXISTING IRRIGATION CONTROL VALVE EXISTING LANDSCAPE AREA EXISTING MANHOLE **□**MC EXISTING METAL COVER EXISTING POST INDICATOR **EXISTING SIGN** (MH EXISTING SEWER MANHOLE **S**S∨ EXISTING SEWER VALVE EXISTING STREET LIGHT EXISTING TRAFFIC HANDHOLE EXISTING TRASH CAN

EXISTING WATER METER

EXISTING WATER VALVE

CROWN CASTLE
SMALL WIRELESS FACILITIES
DRB 19-0418 (SFL10273)
1200 14th Court

#### PROPOSED SITE PLAN

June 7, 2019 N.T.S.

#### R.J. HEISENBOTTLE ARCHITECTS, P.A.

2199 PONCE DE LEON BLV, CORAL GABLES, FLORIDA 33134 PHONE: 305.446.7799 / FAX: 305.446.9275 FLORIDA REGISTRATION NUMBER: AR 0510865



# 1200 14th Ct, Miami Beach, FL 33139















#### 1200 14th Ct, Miami Beach, FL 33139

#### **Proposed Front view**



#### 1200 14th Ct, Miami Beach, FL 33139

#### **Proposed Side view**



#### 1200 14th Ct, Miami Beach, FL 33139

#### **Aerial View**



## 1200 14th Ct, Miami Beach, FL 33139

#### <u>North</u>



## 1200 14th Ct, Miami Beach, FL 33139

#### <u>East</u>



#### 1200 14th Ct, Miami Beach, FL 33139

#### **South**



#### 1200 14th Ct, Miami Beach, FL 33139

#### West