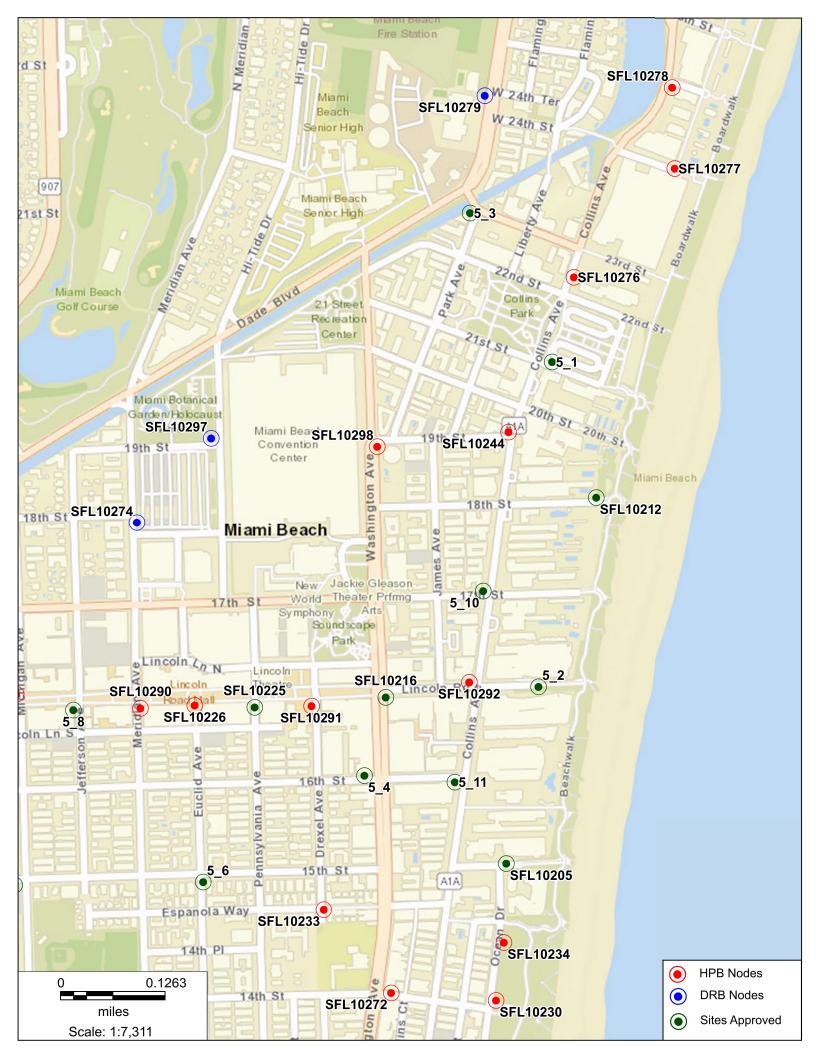

EXISTING WATER METER

EXISTING WATER VALVE

CROWN CASTLE
SMALL WIRELESS FACILITIES
DRB 19-0418 (SFL10273)
1200 14th Court