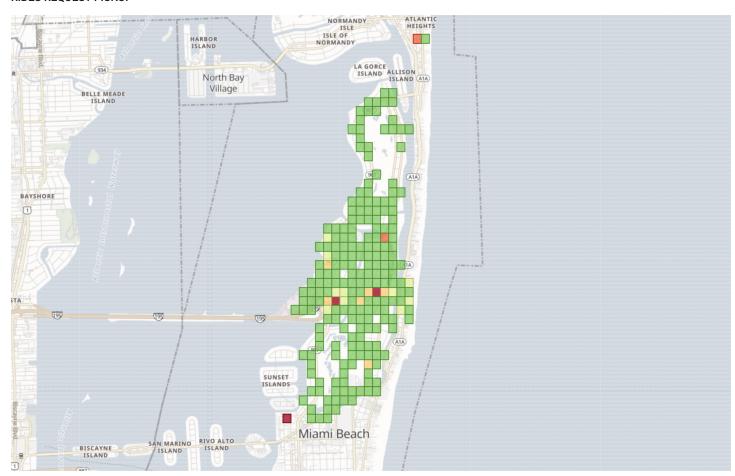

|
| 66  | 4101 Pine Tree Dr          | 40                                                                                                      |
|     | 119<br>91<br>81            | 127 Publix - Sunset Harbour 119 Publix - North Shore 91 Mount Sinai Medical Center 81 4111 Sheridan Ave |

#### PASSENGERS AND RIDES - MAY



#### PASSENGERS AND RIDES - JUNE



#### PASSENGERS AND RIDES - JULY



#### PASSENGERS AND RIDES - AUGUST



#### PASSENGERS AND RIDES - SEPTEMBER



#### RIDE REQUEST MONDAY



## RIDE REQUEST WEDNESDAY



#### RIDE REQUEST FRIDAY



#### RIDE REQUEST SUNDAY



#### RIDE REQUEST TUESDAY



#### RIDE REQUEST THURSDAY



#### RIDE REQUEST SATURDAY



#### RIDES REQUEST PICKUP





#### **RIDES REQUEST DROPOFF**