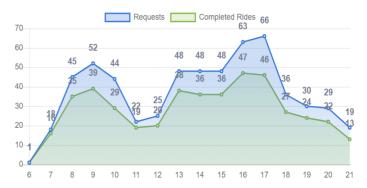

|
| 81  | 4111 Sheridan Ave          | 47                                                                                                      |
| 66  | 4101 Pine Tree Dr          | 40                                                                                                      |
|     | 119<br>91<br>81            | 127 Publix - Sunset Harbour 119 Publix - North Shore 91 Mount Sinai Medical Center 81 4111 Sheridan Ave |

#### PASSENGERS AND RIDES - MAY



#### PASSENGERS AND RIDES - JUNE



#### PASSENGERS AND RIDES - JULY



#### PASSENGERS AND RIDES - AUGUST



#### PASSENGERS AND RIDES - SEPTEMBER



#### RIDE REQUEST MONDAY



## RIDE REQUEST WEDNESDAY



#### RIDE REQUEST FRIDAY



#### RIDE REQUEST SUNDAY



#### RIDE REQUEST TUESDAY



#### RIDE REQUEST THURSDAY



#### RIDE REQUEST SATURDAY



#### RIDES REQUEST PICKUP





#### **RIDES REQUEST DROPOFF**