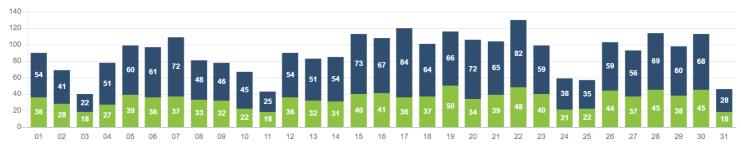

|
| 91  | Mount Sinai Medical Center | 151                                                                                                     |
| 81  | 4111 Sheridan Ave          | 47                                                                                                      |
| 66  | 4101 Pine Tree Dr          | 40                                                                                                      |
|     | 119<br>91<br>81            | 127 Publix - Sunset Harbour 119 Publix - North Shore 91 Mount Sinai Medical Center 81 4111 Sheridan Ave |

#### PASSENGERS AND RIDES - MAY



#### PASSENGERS AND RIDES - JUNE



#### PASSENGERS AND RIDES - JULY



#### PASSENGERS AND RIDES - AUGUST



#### PASSENGERS AND RIDES - SEPTEMBER



#### RIDE REQUEST MONDAY



## RIDE REQUEST WEDNESDAY



#### RIDE REQUEST FRIDAY



#### RIDE REQUEST SUNDAY



#### RIDE REQUEST TUESDAY



#### RIDE REQUEST THURSDAY



#### RIDE REQUEST SATURDAY



#### RIDES REQUEST PICKUP





#### **RIDES REQUEST DROPOFF**