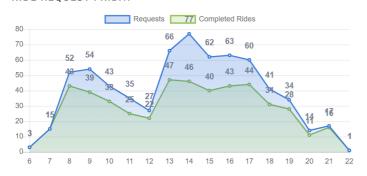

|
| 81  | 4111 Sheridan Ave          | 47                                                                                                      |
| 66  | 4101 Pine Tree Dr          | 40                                                                                                      |
|     | 119<br>91<br>81            | 127 Publix - Sunset Harbour 119 Publix - North Shore 91 Mount Sinai Medical Center 81 4111 Sheridan Ave |

#### PASSENGERS AND RIDES - MAY



#### PASSENGERS AND RIDES - JUNE



#### PASSENGERS AND RIDES - JULY



#### PASSENGERS AND RIDES - AUGUST



#### PASSENGERS AND RIDES - SEPTEMBER



#### RIDE REQUEST MONDAY



## RIDE REQUEST WEDNESDAY



#### RIDE REQUEST FRIDAY



#### RIDE REQUEST SUNDAY



#### RIDE REQUEST TUESDAY



#### RIDE REQUEST THURSDAY



#### RIDE REQUEST SATURDAY



#### RIDES REQUEST PICKUP





#### **RIDES REQUEST DROPOFF**