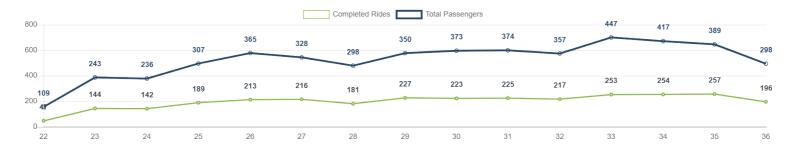

# Attachment B

## Zone Summary



#### PASSENGERS AND RIDES BY MONTH (YTD)



#### PASSENGERS AND RIDES BY WEEK (YTD)



#### SURVEY RESULTS

How was this trip conducted prior to service implementation?



## What is the purpose of this trip?



|     | TOP DESTINATIONS           |                                                                                                         |
|-----|----------------------------|---------------------------------------------------------------------------------------------------------|
| 127 | Publix - Sunset Harbour    | 353                                                                                                     |
| 119 | Publix - North Shore       | 247                                                                                                     |
| 91  | Mount Sinai Medical Center | 151