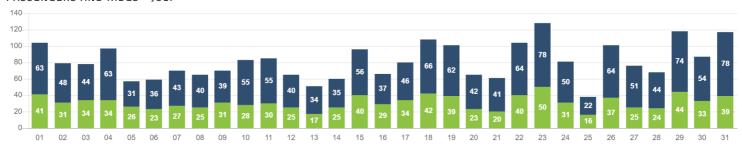

h Shore       | 247                                                                                                     |
| 91  | Mount Sinai Medical Center | 151                                                                                                     |
| 81  | 4111 Sheridan Ave          | 47                                                                                                      |
| 66  | 4101 Pine Tree Dr          | 40                                                                                                      |
|     | 119<br>91<br>81            | 127 Publix - Sunset Harbour 119 Publix - North Shore 91 Mount Sinai Medical Center 81 4111 Sheridan Ave |

#### PASSENGERS AND RIDES - MAY



#### PASSENGERS AND RIDES - JUNE



#### PASSENGERS AND RIDES - JULY



#### PASSENGERS AND RIDES - AUGUST



#### PASSENGERS AND RIDES - SEPTEMBER



#### RIDE REQUEST MONDAY



## RIDE REQUEST WEDNESDAY



#### RIDE REQUEST FRIDAY



#### RIDE REQUEST SUNDAY



#### RIDE REQUEST TUESDAY



#### RIDE REQUEST THURSDAY



#### RIDE REQUEST SATURDAY



#### RIDES REQUEST PICKUP





#### **RIDES REQUEST DROPOFF**