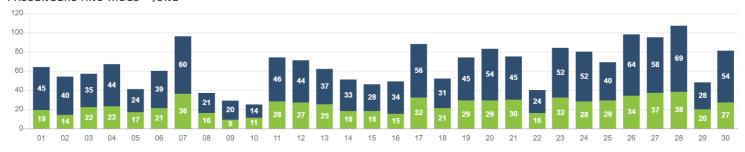

|
| 119 | Publix - North Shore       | 247                                                                                                     |
| 91  | Mount Sinai Medical Center | 151                                                                                                     |
| 81  | 4111 Sheridan Ave          | 47                                                                                                      |
| 66  | 4101 Pine Tree Dr          | 40                                                                                                      |
|     | 119<br>91<br>81            | 127 Publix - Sunset Harbour 119 Publix - North Shore 91 Mount Sinai Medical Center 81 4111 Sheridan Ave |

#### PASSENGERS AND RIDES - MAY



#### PASSENGERS AND RIDES - JUNE



#### PASSENGERS AND RIDES - JULY



#### PASSENGERS AND RIDES - AUGUST



#### PASSENGERS AND RIDES - SEPTEMBER



#### RIDE REQUEST MONDAY



## RIDE REQUEST WEDNESDAY



#### RIDE REQUEST FRIDAY



#### RIDE REQUEST SUNDAY



#### RIDE REQUEST TUESDAY



#### RIDE REQUEST THURSDAY



#### RIDE REQUEST SATURDAY



#### RIDES REQUEST PICKUP





#### **RIDES REQUEST DROPOFF**