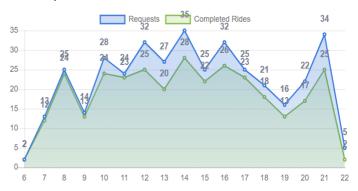

ridan Ave          | 47                                                                                                      |
| 66  | 4101 Pine Tree Dr          | 40                                                                                                      |
|     | 119<br>91<br>81            | 127 Publix - Sunset Harbour 119 Publix - North Shore 91 Mount Sinai Medical Center 81 4111 Sheridan Ave |

#### PASSENGERS AND RIDES - MAY



#### PASSENGERS AND RIDES - JUNE



#### PASSENGERS AND RIDES - JULY



#### PASSENGERS AND RIDES - AUGUST



#### PASSENGERS AND RIDES - SEPTEMBER



#### RIDE REQUEST MONDAY



## RIDE REQUEST WEDNESDAY



#### RIDE REQUEST FRIDAY



#### RIDE REQUEST SUNDAY



#### RIDE REQUEST TUESDAY



#### RIDE REQUEST THURSDAY



#### RIDE REQUEST SATURDAY



#### RIDES REQUEST PICKUP





#### **RIDES REQUEST DROPOFF**