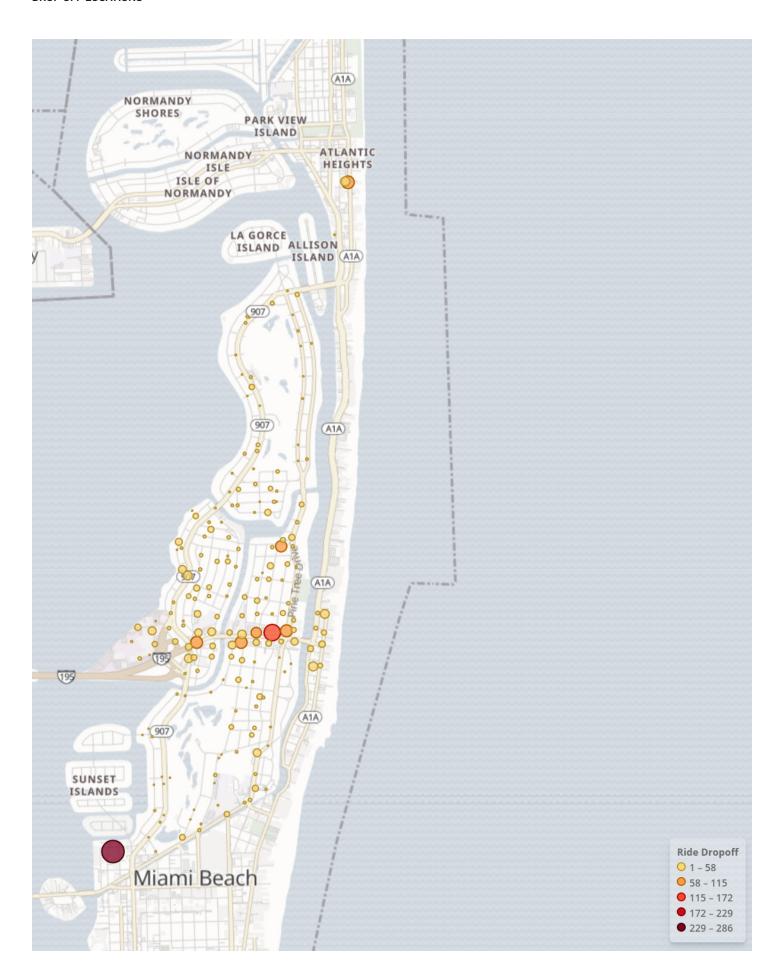

|
| 66  | 4101 Pine Tree Dr          | 40                                                                                                      |
|     | 119<br>91<br>81            | 127 Publix - Sunset Harbour 119 Publix - North Shore 91 Mount Sinai Medical Center 81 4111 Sheridan Ave |

#### PASSENGERS AND RIDES - MAY



#### PASSENGERS AND RIDES - JUNE



#### PASSENGERS AND RIDES - JULY



#### PASSENGERS AND RIDES - AUGUST



#### PASSENGERS AND RIDES - SEPTEMBER



#### RIDE REQUEST MONDAY



## RIDE REQUEST WEDNESDAY



#### RIDE REQUEST FRIDAY



#### RIDE REQUEST SUNDAY



#### RIDE REQUEST TUESDAY



#### RIDE REQUEST THURSDAY



#### RIDE REQUEST SATURDAY



#### RIDES REQUEST PICKUP





#### **RIDES REQUEST DROPOFF**