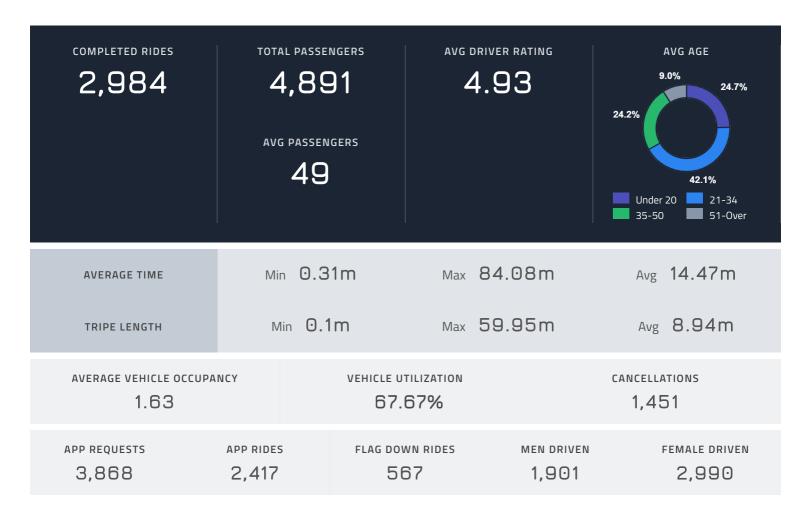

# Attachment B

## Zone Summary



#### PASSENGERS AND RIDES BY MONTH (YTD)



#### PASSENGERS AND RIDES BY WEEK (YTD)



#### SURVEY RESULTS

How was this trip conducted prior to service implementation?



## What is the purpose of this trip?



|     | TOP DESTINATIONS           |                                                                                                         |
|-----|----------------------------|---------------------------------------------------------------------------------------------------------|
| 127 | Publix - Sunset Harbour    | 353                                                                                                     |
| 119 | Publix - North Shore       | 247                                                                                                     |
| 91  | Mount