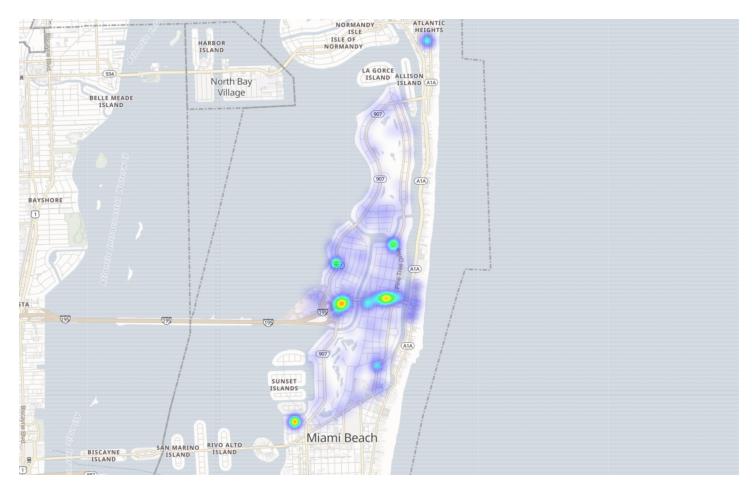

|
| 66  | 4101 Pine Tree Dr          | 40                                                                                                      |
|     | 119<br>91<br>81            | 127 Publix - Sunset Harbour 119 Publix - North Shore 91 Mount Sinai Medical Center 81 4111 Sheridan Ave |

#### PASSENGERS AND RIDES - MAY



#### PASSENGERS AND RIDES - JUNE



#### PASSENGERS AND RIDES - JULY



#### PASSENGERS AND RIDES - AUGUST



#### PASSENGERS AND RIDES - SEPTEMBER



#### RIDE REQUEST MONDAY



## RIDE REQUEST WEDNESDAY



#### RIDE REQUEST FRIDAY



#### RIDE REQUEST SUNDAY



#### RIDE REQUEST TUESDAY



#### RIDE REQUEST THURSDAY



#### RIDE REQUEST SATURDAY



#### RIDES REQUEST PICKUP





#### **RIDES REQUEST DROPOFF**