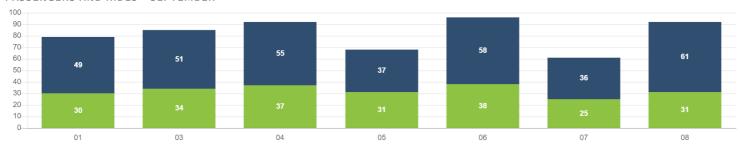

|
| 91  | Mount Sinai Medical Center | 151                                                                                                     |
| 81  | 4111 Sheridan Ave          | 47                                                                                                      |
| 66  | 4101 Pine Tree Dr          | 40                                                                                                      |
|     | 119<br>91<br>81            | 127 Publix - Sunset Harbour 119 Publix - North Shore 91 Mount Sinai Medical Center 81 4111 Sheridan Ave |

#### PASSENGERS AND RIDES - MAY



#### PASSENGERS AND RIDES - JUNE



#### PASSENGERS AND RIDES - JULY



#### PASSENGERS AND RIDES - AUGUST



#### PASSENGERS AND RIDES - SEPTEMBER



#### RIDE REQUEST MONDAY



## RIDE REQUEST WEDNESDAY



#### RIDE REQUEST FRIDAY



#### RIDE REQUEST SUNDAY



#### RIDE REQUEST TUESDAY



#### RIDE REQUEST THURSDAY



#### RIDE REQUEST SATURDAY



#### RIDES REQUEST PICKUP





#### **RIDES REQUEST DROPOFF**