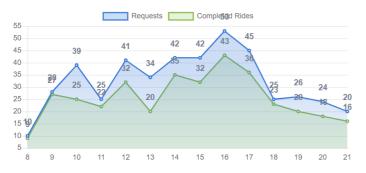

|
| 81  | 4111 Sheridan Ave          | 47                                                                                                      |
| 66  | 4101 Pine Tree Dr          | 40                                                                                                      |
|     | 119<br>91<br>81            | 127 Publix - Sunset Harbour 119 Publix - North Shore 91 Mount Sinai Medical Center 81 4111 Sheridan Ave |

#### PASSENGERS AND RIDES - MAY



#### PASSENGERS AND RIDES - JUNE



#### PASSENGERS AND RIDES - JULY



#### PASSENGERS AND RIDES - AUGUST



#### PASSENGERS AND RIDES - SEPTEMBER



#### RIDE REQUEST MONDAY



## RIDE REQUEST WEDNESDAY



#### RIDE REQUEST FRIDAY



#### RIDE REQUEST SUNDAY



#### RIDE REQUEST TUESDAY



#### RIDE REQUEST THURSDAY



#### RIDE REQUEST SATURDAY



#### RIDES REQUEST PICKUP





#### **RIDES REQUEST DROPOFF**