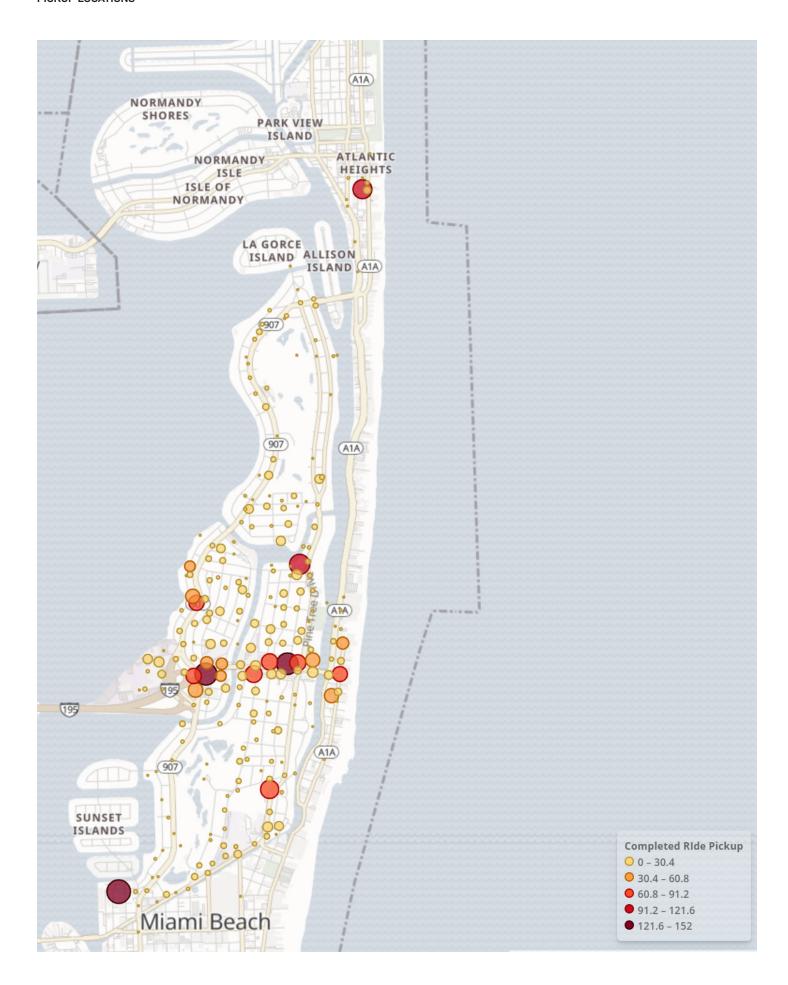

|
| 66  | 4101 Pine Tree Dr          | 40                                                                                                      |
|     | 119<br>91<br>81            | 127 Publix - Sunset Harbour 119 Publix - North Shore 91 Mount Sinai Medical Center 81 4111 Sheridan Ave |

#### PASSENGERS AND RIDES - MAY



#### PASSENGERS AND RIDES - JUNE



#### PASSENGERS AND RIDES - JULY



#### PASSENGERS AND RIDES - AUGUST



#### PASSENGERS AND RIDES - SEPTEMBER



#### RIDE REQUEST MONDAY



## RIDE REQUEST WEDNESDAY



#### RIDE REQUEST FRIDAY



#### RIDE REQUEST SUNDAY



#### RIDE REQUEST TUESDAY



#### RIDE REQUEST THURSDAY



#### RIDE REQUEST SATURDAY



#### RIDES REQUEST PICKUP





#### **RIDES REQUEST DROPOFF**