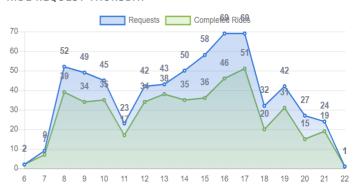

|
| 81  | 4111 Sheridan Ave          | 47                                                                                                      |
| 66  | 4101 Pine Tree Dr          | 40                                                                                                      |
|     | 119<br>91<br>81            | 127 Publix - Sunset Harbour 119 Publix - North Shore 91 Mount Sinai Medical Center 81 4111 Sheridan Ave |

#### PASSENGERS AND RIDES - MAY



#### PASSENGERS AND RIDES - JUNE



#### PASSENGERS AND RIDES - JULY



#### PASSENGERS AND RIDES - AUGUST



#### PASSENGERS AND RIDES - SEPTEMBER



#### RIDE REQUEST MONDAY



## RIDE REQUEST WEDNESDAY



#### RIDE REQUEST FRIDAY



#### RIDE REQUEST SUNDAY



#### RIDE REQUEST TUESDAY



#### RIDE REQUEST THURSDAY



#### RIDE REQUEST SATURDAY



#### RIDES REQUEST PICKUP





#### **RIDES REQUEST DROPOFF**