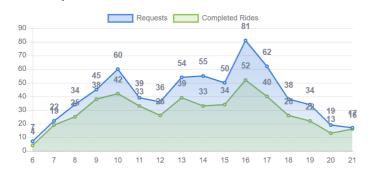

#### RIDE REQUEST MONDAY

## RIDE REQUEST WEDNESDAY

#### RIDE REQUEST FRIDAY

#### RIDE REQUEST SUNDAY

#### RIDE REQUEST TUESDAY

#### RIDE REQUEST THURSDAY

#### RIDE REQUEST SATURDAY