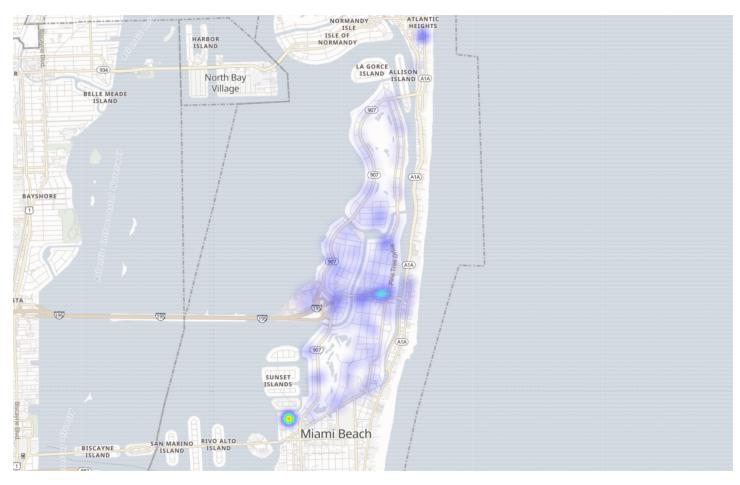

|
| 66  | 4101 Pine Tree Dr          | 40                                                                                                      |
|     | 119<br>91<br>81            | 127 Publix - Sunset Harbour 119 Publix - North Shore 91 Mount Sinai Medical Center 81 4111 Sheridan Ave |

#### PASSENGERS AND RIDES - MAY



#### PASSENGERS AND RIDES - JUNE



#### PASSENGERS AND RIDES - JULY



#### PASSENGERS AND RIDES - AUGUST



#### PASSENGERS AND RIDES - SEPTEMBER



#### RIDE REQUEST MONDAY



## RIDE REQUEST WEDNESDAY



#### RIDE REQUEST FRIDAY



#### RIDE REQUEST SUNDAY



#### RIDE REQUEST TUESDAY



#### RIDE REQUEST THURSDAY



#### RIDE REQUEST SATURDAY



#### RIDES REQUEST PICKUP





#### **RIDES REQUEST DROPOFF**