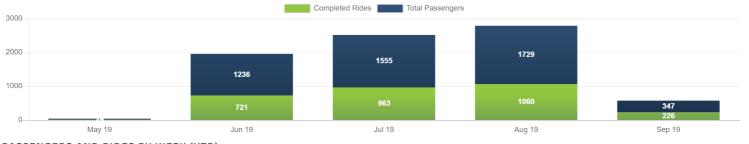

# Attachment B

## Zone Summary



#### PASSENGERS AND RIDES BY MONTH (YTD)



#### PASSENGERS AND RIDES BY WEEK (YTD)



#### SURVEY RESULTS

How was this trip conducted prior to service implementation?



## What is the purpose of this trip?



|     | TOP DESTINATIONS           |                                                                                                         |
|-----|----------------------------|---------------------------------------------------------------------------------------------------------|
| 127 | Publix - Sunset Harbour    | 353                                                                                                     |
| 119 | Publix - North Shore       | 247                                                                                                     |
| 91  | Mount Sinai Medical Center | 151