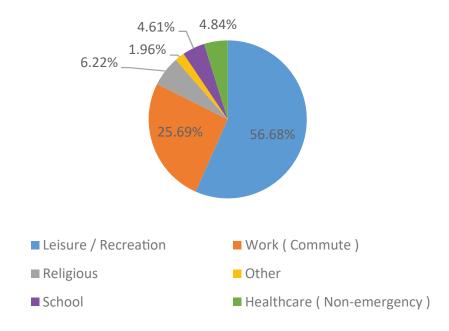

## What is the purpose of this trip?

|     | TOP DESTINATIONS           |                                                                                                         |
|-----|----------------------------|---------------------------------------------------------------------------------------------------------|
| 127 | Publix - Sunset Harbour    | 353                                                                                                     |
| 119 | Publix - North Shore       | 247                                                                                                     |
| 91  | Mount Sinai Medical Center | 151                                                                                                     |
| 81  | 4111 Sheridan Ave          | 47                                                                                                      |
| 66  | 4101 Pine Tree Dr          | 40                                                                                                      |
|     | 119<br>91<br>81            | 127 Publix - Sunset Harbour 119 Publix - North Shore 91 Mount Sinai Medical Center 81 4111 Sheridan Ave |