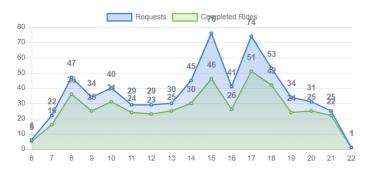

#### RIDE REQUEST MONDAY

## RIDE REQUEST WEDNESDAY

#### RIDE REQUEST FRIDAY

#### RIDE REQUEST SUNDAY

#### RIDE REQUEST TUESDAY

#### RIDE REQUEST THURSDAY

#### RIDE REQUEST SATURDAY