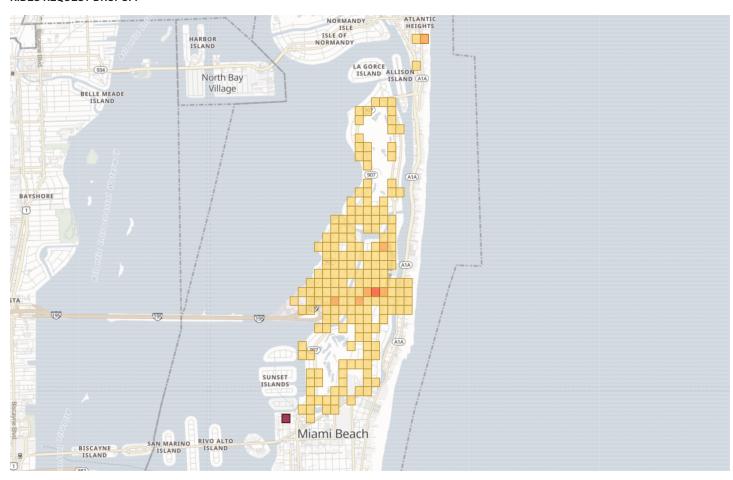

|
| 66  | 4101 Pine Tree Dr          | 40                                                                                                      |
|     | 119<br>91<br>81            | 127 Publix - Sunset Harbour 119 Publix - North Shore 91 Mount Sinai Medical Center 81 4111 Sheridan Ave |

#### PASSENGERS AND RIDES - MAY



#### PASSENGERS AND RIDES - JUNE



#### PASSENGERS AND RIDES - JULY



#### PASSENGERS AND RIDES - AUGUST



#### PASSENGERS AND RIDES - SEPTEMBER



#### RIDE REQUEST MONDAY



## RIDE REQUEST WEDNESDAY



#### RIDE REQUEST FRIDAY



#### RIDE REQUEST SUNDAY



#### RIDE REQUEST TUESDAY



#### RIDE REQUEST THURSDAY



#### RIDE REQUEST SATURDAY



#### RIDES REQUEST PICKUP





#### **RIDES REQUEST DROPOFF**