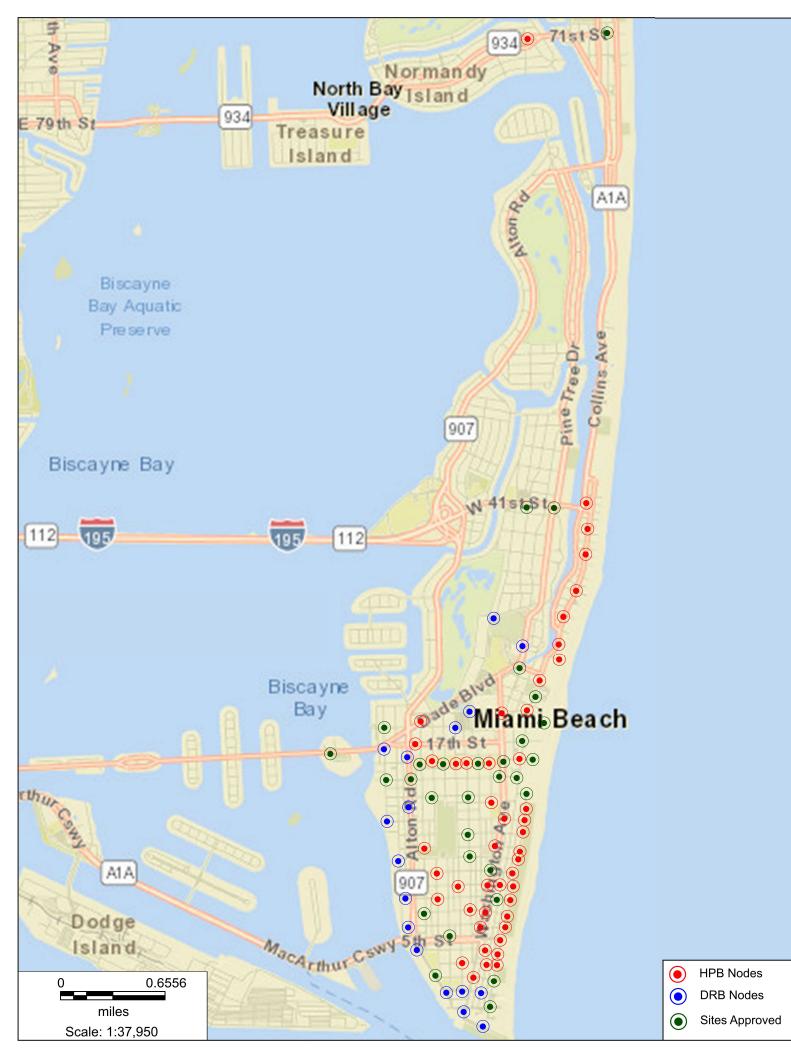

### CROWN CASTLE SMALL WIRELESS FACILITIES HPB 19-0311 (SFL 10237) 111 11th Street

PROPOSED SITE PLAN July 13, 2019 N.T.S.

R.J. HEISENBOTTLE ARCHITECTS, P.A. 2199 PONCE DE LEON BLV, CORAL GABLES, FLORIDA B3134 PHONE: 305.446.7799 / FAX: 305.446.9275 FLORIDA REGISTRATION NUMBER: AR 001/8665