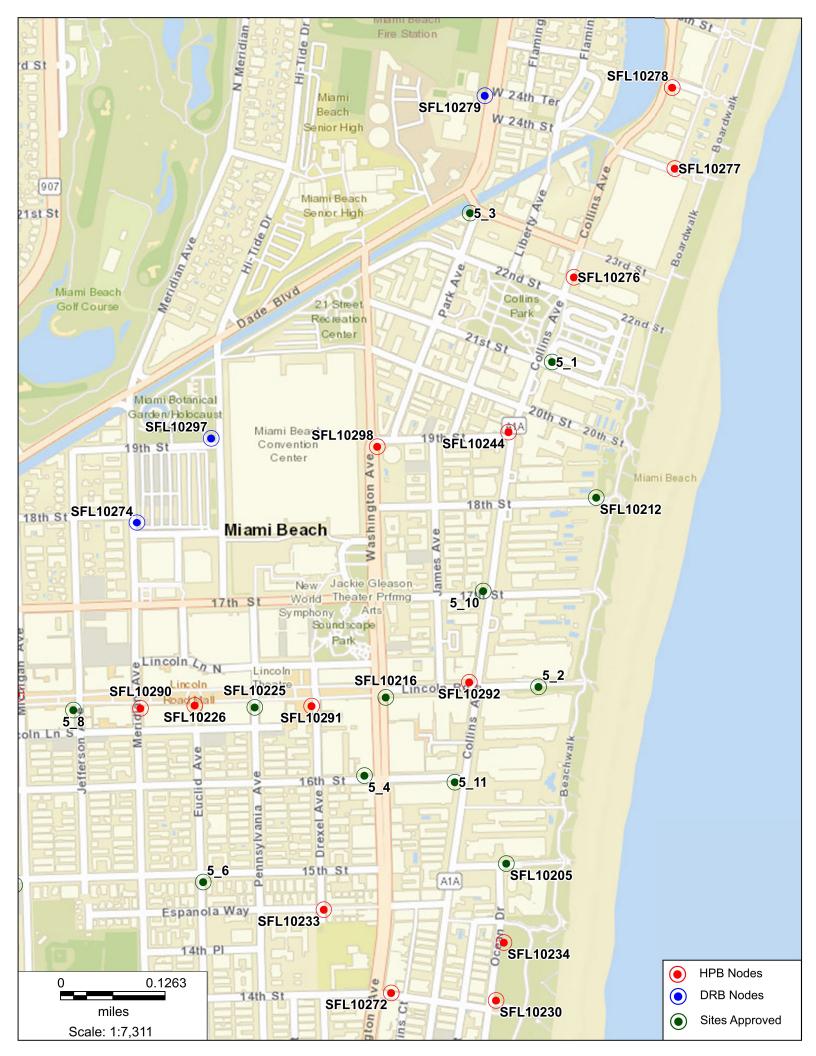

### CROWN CASTLE SMALL WIRELESS FACILITIES HPB 19-0311 (SFL 10237) 111 11th Street

PROPOSED SITE PLAN July 13, 2019 N.T.S.

R.J. HEISENBOTTLE ARCHITECTS, P.A. 2199 PONCE DE LEON BLV, CORAL GABLES, FLORIDA B3134 PHONE: 305.446.7799 / FAX: 305.446.9275 FLORIDA REGISTRATION NUMBER: AR 001/8665