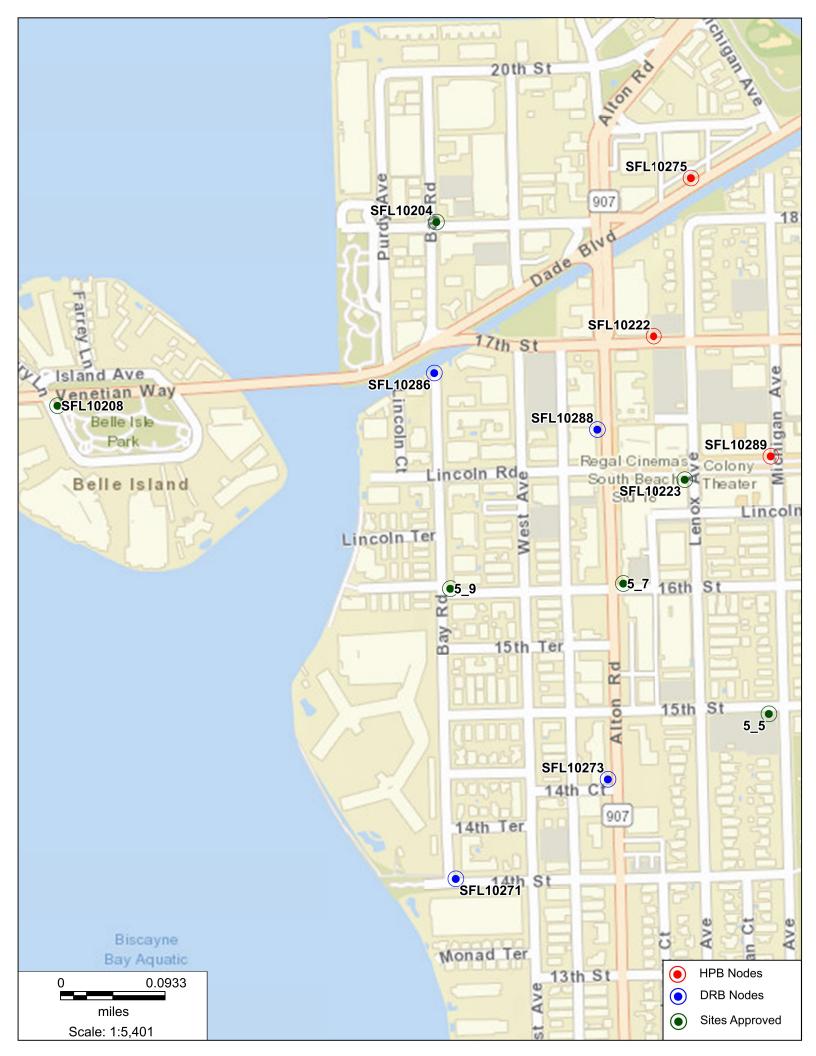

### CROWN CASTLE SMALL WIRELESS FACILITIES HPB 19-0311 (SFL 10237) 111 11th Street

PROPOSED SITE PLAN July 13, 2019 N.T.S.

R.J. HEISENBOTTLE ARCHITECTS, P.A. 2199 PONCE DE LEON BLV, CORAL GABLES, FLORIDA B3134 PHONE: 305.446.7799 / FAX: 305.446.9275 FLORIDA REGISTRATION NUMBER: AR 001/8665