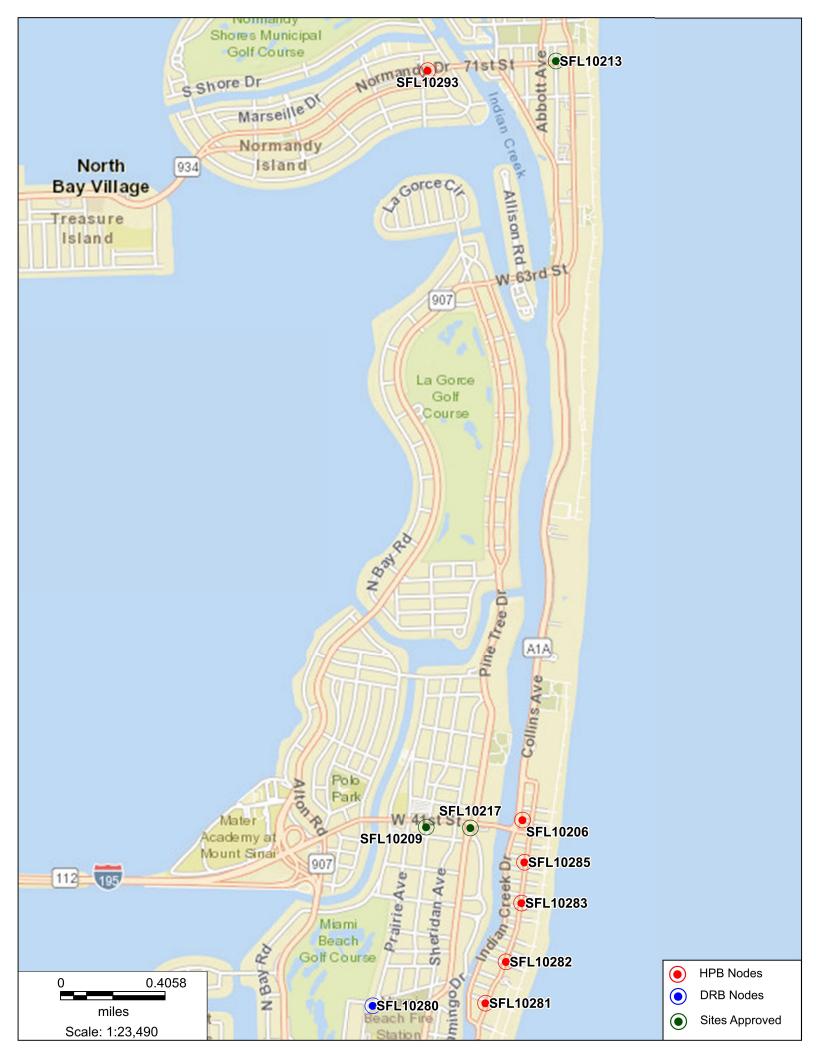

### CROWN CASTLE SMALL WIRELESS FACILITIES HPB 19-0311 (SFL 10237) 111 11th Street

PROPOSED SITE PLAN July 13, 2019 N.T.S.

R.J. HEISENBOTTLE ARCHITECTS, P.A. 2199 PONCE DE LEON BLV, CORAL GABLES, FLORIDA B3134 PHONE: 305.446.7799 / FAX: 305.446.9275 FLORIDA REGISTRATION NUMBER: AR 001/8665