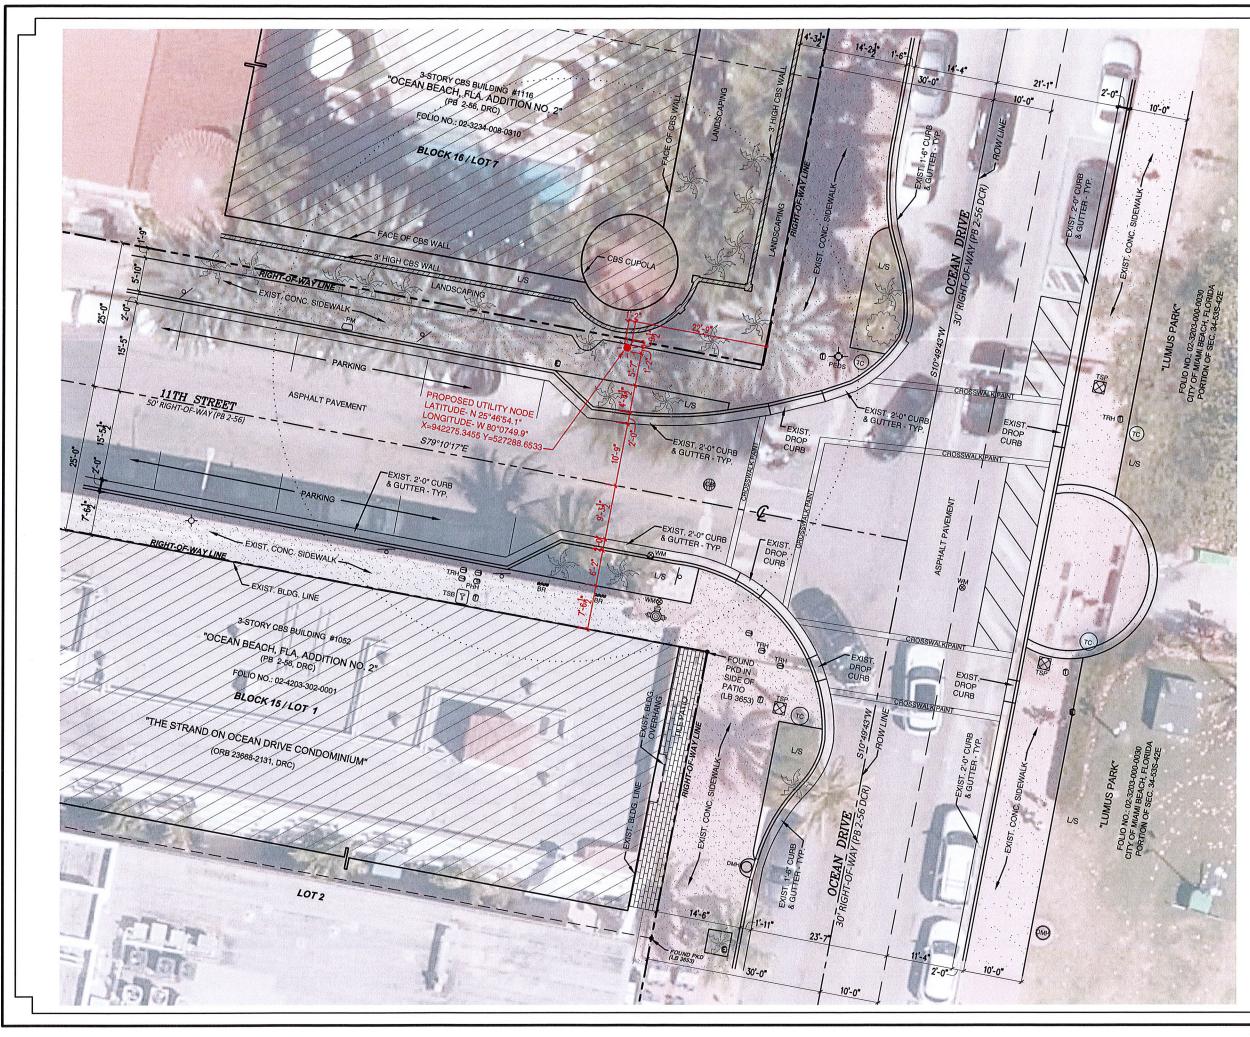

### CROWN CASTLE SMALL WIRELESS FACILITIES HPB 19-0311 (SFL 10237) 111 11th Street

PROPOSED SITE PLAN July 13, 2019 N.T.S.

R.J. HEISENBOTTLE ARCHITECTS, P.A. 2199 PONCE DE LEON BLV, CORAL GABLES, FLORIDA B3134 PHONE: 305.446.7799 / FAX: 305.446.9275 FLORIDA REGISTRATION NUMBER: AR 001/8665