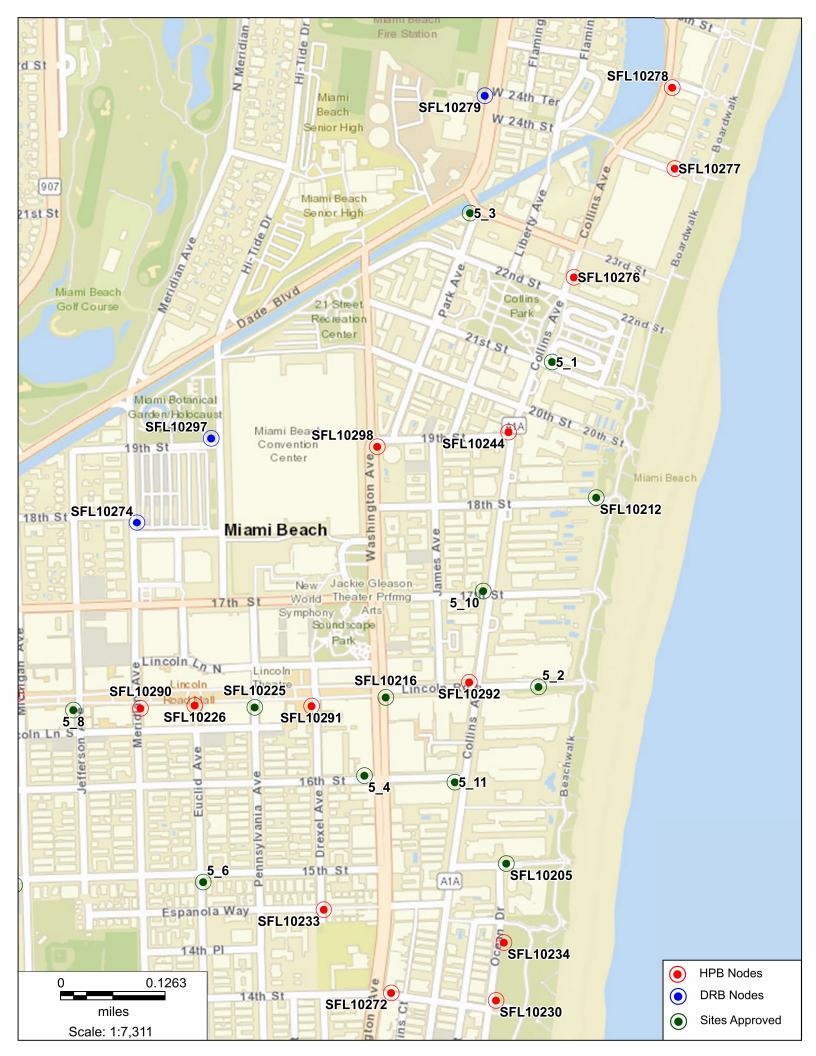

#### CROWN CASTLE SMALL WIRELESS FACILITIES DRB 19-0433 (FL 6443) 651 West Ave.

PROPOSED SITE PLAN JULY 25, 2019 N.T.S.

R.J. HEISENBOTTLE ARCHITECTS, P.A. 2199 PONCE DE LEON BLV, CORAL GABLES, FLORIDA 33134 PHONE: 305.446.7799 / FAX: 305.446.9275 FLORIDA REGISTRATION NUMBER: AB.0010865