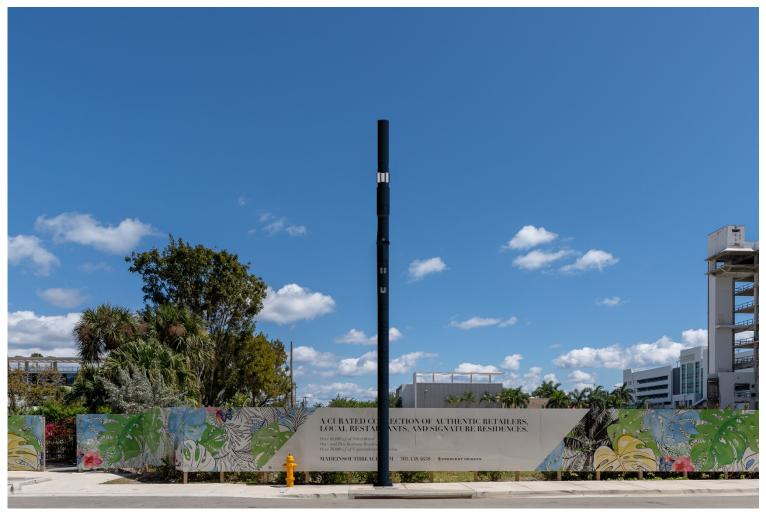

>FH  | EXISTING FIRE HYDRANT     |
| L/S       | EXISTING LANDSCAPE AREA   |
| MH        | EXISTING ELECTRIC MANHOLE |
| 0         | EXISTING SIGN             |
| -ф-       | EXISTING STREET LIGHT     |
| ()<br>TRH | EXISTING TRAFFIC HANDHOLE |
| ⊗ WV      | EXISTING WATER VALVE      |
| R         | EXISTING PALM TREE        |

#### CROWN CASTLE SMALL WIRELESS FACILITIES DRB 19-0433 (FL 6443) 651 West Ave.

PROPOSED SITE PLAN JULY 25, 2019 N.T.S.

R.J. HEISENBOTTLE ARCHITECTS, P.A. 2199 PONCE DE LEON BLV, CORAL GABLES, FLORIDA 33134 PHONE: 305.446.7799 / FAX: 305.446.9275 FLORIDA REGISTRATION NUMBER: AB.0010865



**Aerial View** 

### 651 West Ave, Miami Beach, FL, 33139



CROWN Proprietary & CASTLE Confidential













# 651 West Ave, Miami Beach, FL, 33139

# Proposed Front view



CROWN Proprietary & CASTLE Confidential

# 651 West Ave, Miami Beach, FL, 33139



CROWN Proprietary & CASTLE Confidential

Miami Beach Page 8

# Proposed Side view

**Aerial View** 

### 651 West Ave, Miami Beach, FL, 33139



CROWN Proprietary & CASTLE Confidential

651 West Ave, Miami Beach, FL, 33139



CROWN Proprietary & CASTLE Confidential

North

# 651 West Ave, Miami Beach, FL, 33139



Proprietary & Confidential

CROWN CASTLE

# 651 West Ave, Miami Beach, FL, 33139



CROWN Proprietary & CASTLE Confidential

South

651 West Ave, Miami Beach, FL, 33139

West



Proprietary & Confidential

CROWN CASTLE