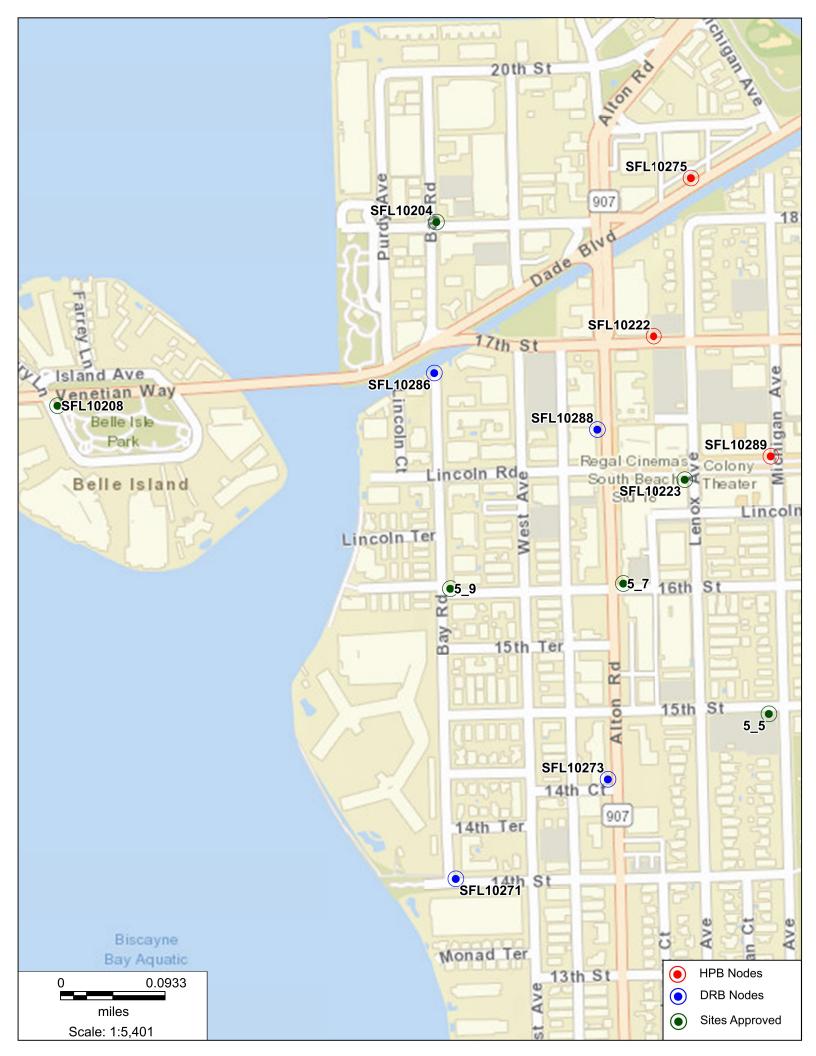

#### CROWN CASTLE SMALL WIRELESS FACILITIES DRB 19-0433 (FL 6443) 651 West Ave.

PROPOSED SITE PLAN JULY 25, 2019 N.T.S.

R.J. HEISENBOTTLE ARCHITECTS, P.A. 2199 PONCE DE LEON BLV, CORAL GABLES, FLORIDA 33134 PHONE: 305.446.7799 / FAX: 305.446.9275 FLORIDA REGISTRATION NUMBER: AB.0010865