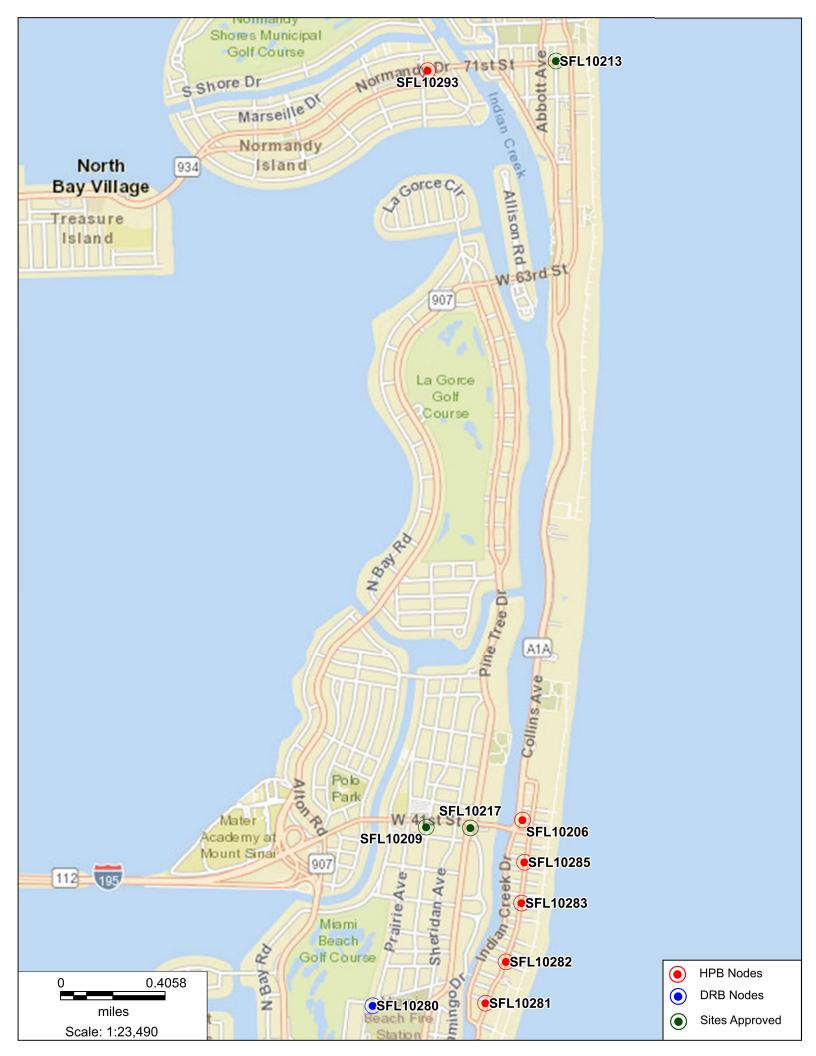

#### CROWN CASTLE SMALL WIRELESS FACILITIES DRB 19-0433 (FL 6443) 651 West Ave.

PROPOSED SITE PLAN JULY 25, 2019 N.T.S.

R.J. HEISENBOTTLE ARCHITECTS, P.A. 2199 PONCE DE LEON BLV, CORAL GABLES, FLORIDA 33134 PHONE: 305.446.7799 / FAX: 305.446.9275 FLORIDA REGISTRATION NUMBER: AB.0010865