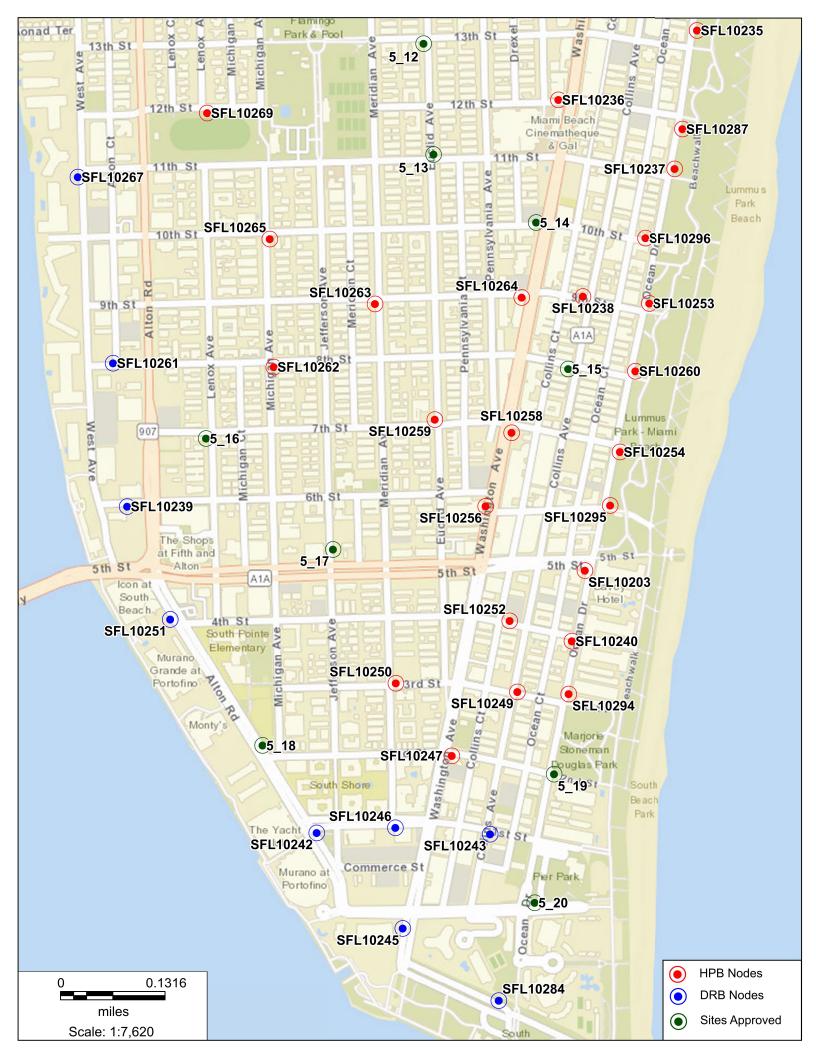

#### CROWN CASTLE SMALL WIRELESS FACILITIES DRB 19-0433 (FL 6443) 651 West Ave.

PROPOSED SITE PLAN JULY 25, 2019 N.T.S.

R.J. HEISENBOTTLE ARCHITECTS, P.A. 2199 PONCE DE LEON BLV, CORAL GABLES, FLORIDA 33134 PHONE: 305.446.7799 / FAX: 305.446.9275 FLORIDA REGISTRATION NUMBER: AB.0010865