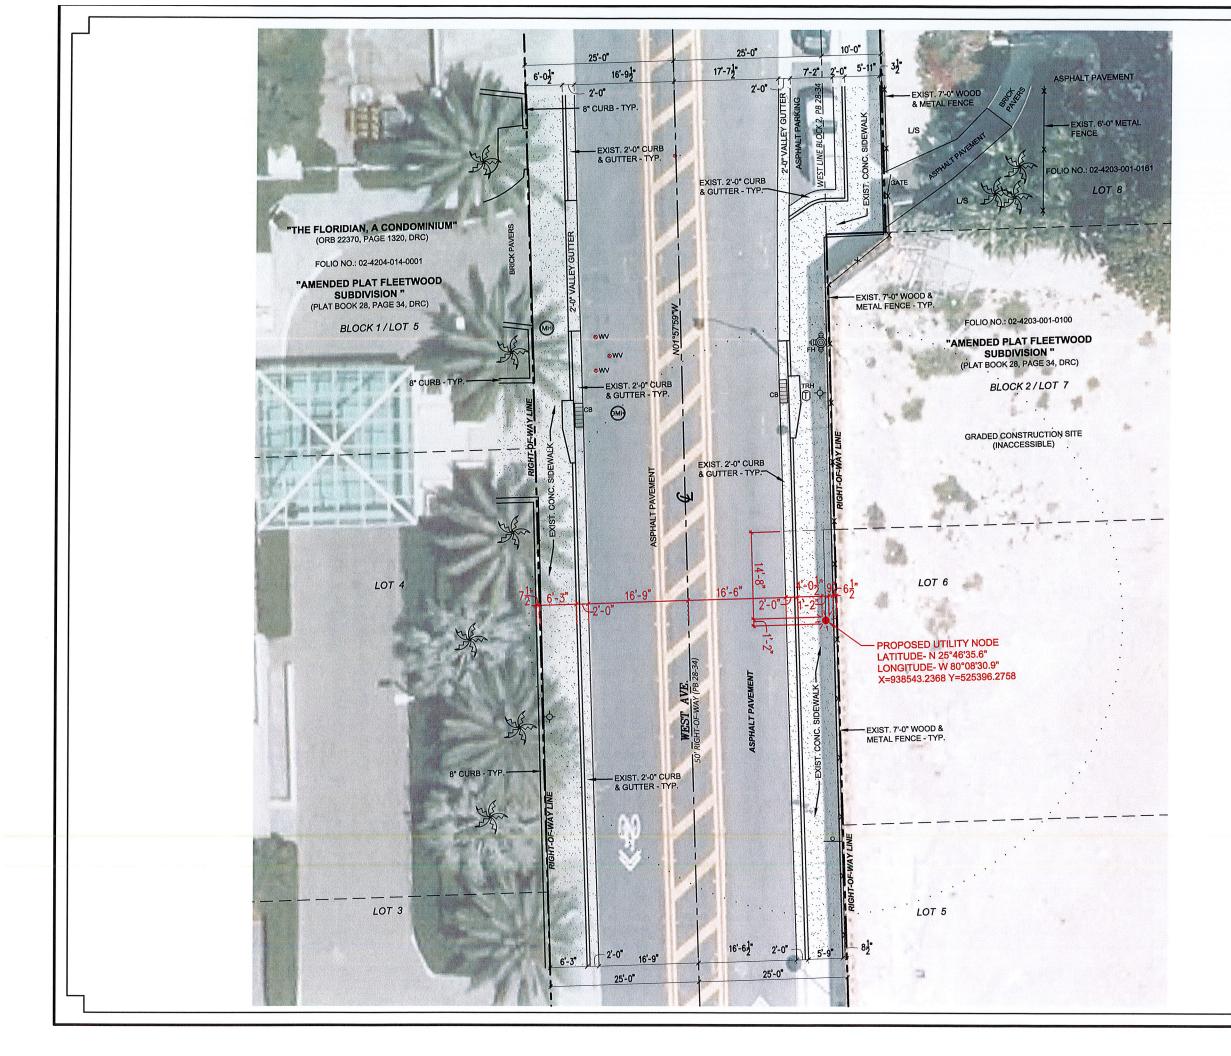

| LEGEND    |                           |
|-----------|---------------------------|
|           |                           |
| ШСВ       | EXISTING CATCH BASIN      |
| (MH)      | EXISTING DRAINAGE MANHOLE |
| ¶∰<br>FH  | EXISTING FIRE HYDRANT     |
| L/S       | EXISTING LANDSCAPE AREA   |
| MH        | EXISTING ELECTRIC MANHOLE |
| 0         | EXISTING SIGN             |
| -ф-       | EXISTING STREET LIGHT     |
| ()<br>TRH | EXISTING TRAFFIC HANDHOLE |
| ⊗ WV      | EXISTING WATER VALVE      |
| R         | EXISTING PALM TREE        |

#### CROWN CASTLE SMALL WIRELESS FACILITIES DRB 19-0433 (FL 6443) 651 West Ave.

PROPOSED SITE PLAN JULY 25, 2019 N.T.S.

R.J. HEISENBOTTLE ARCHITECTS, P.A. 2199 PONCE DE LEON BLV, CORAL GABLES, FLORIDA 33134 PHONE: 305.446.7799 / FAX: 305.446.9275 FLORIDA REGISTRATION NUMBER: AB.0010865