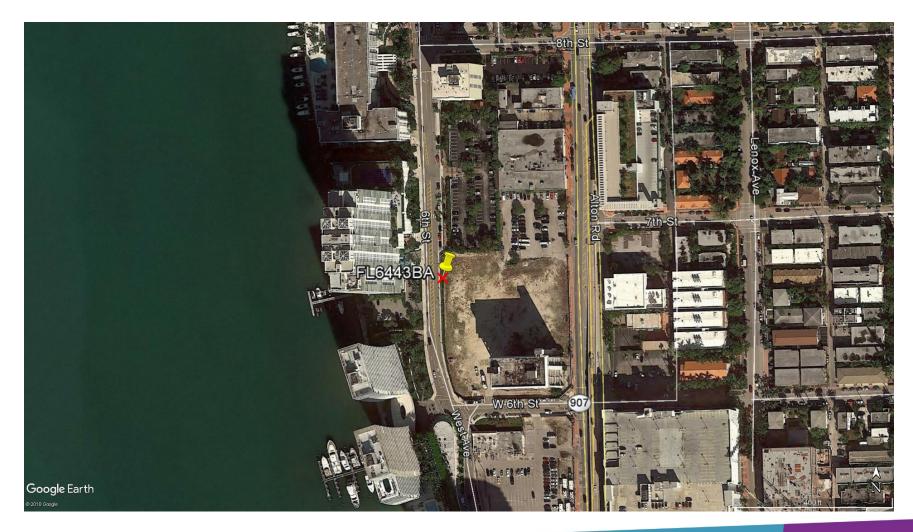

AFFIC HANDHOLE |
| ⊗ WV      | EXISTING WATER VALVE      |
| R         | EXISTING PALM TREE        |

#### CROWN CASTLE SMALL WIRELESS FACILITIES DRB 19-0433 (FL 6443) 651 West Ave.

PROPOSED SITE PLAN JULY 25, 2019 N.T.S.

R.J. HEISENBOTTLE ARCHITECTS, P.A. 2199 PONCE DE LEON BLV, CORAL GABLES, FLORIDA 33134 PHONE: 305.446.7799 / FAX: 305.446.9275 FLORIDA REGISTRATION NUMBER: AB.0010865



**Aerial View** 

### 651 West Ave, Miami Beach, FL, 33139



CROWN Proprietary & CASTLE Confidential













# 651 West Ave, Miami Beach, FL, 33139

# Proposed Front view



CROWN Proprietary & CASTLE Confidential

# 651 West Ave, Miami Beach, FL, 33139



CROWN Proprietary & CASTLE Confidential

Miami Beach Page 8

# Proposed Side view

**Aerial View** 

### 651 West Ave, Miami Beach, FL, 33139



CROWN Proprietary & CASTLE Confidential

651 West Ave, Miami Beach, FL, 33139



CROWN Proprietary & CASTLE Confidential

North

# 651 West Ave, Miami Beach, FL, 33139



Proprietary & Confidential

CROWN CASTLE

# 651 West Ave, Miami Beach, FL, 33139



CROWN Proprietary & CASTLE Confidential

South

651 West Ave, Miami Beach, FL, 33139

West



Proprietary & Confidential

CROWN CASTLE