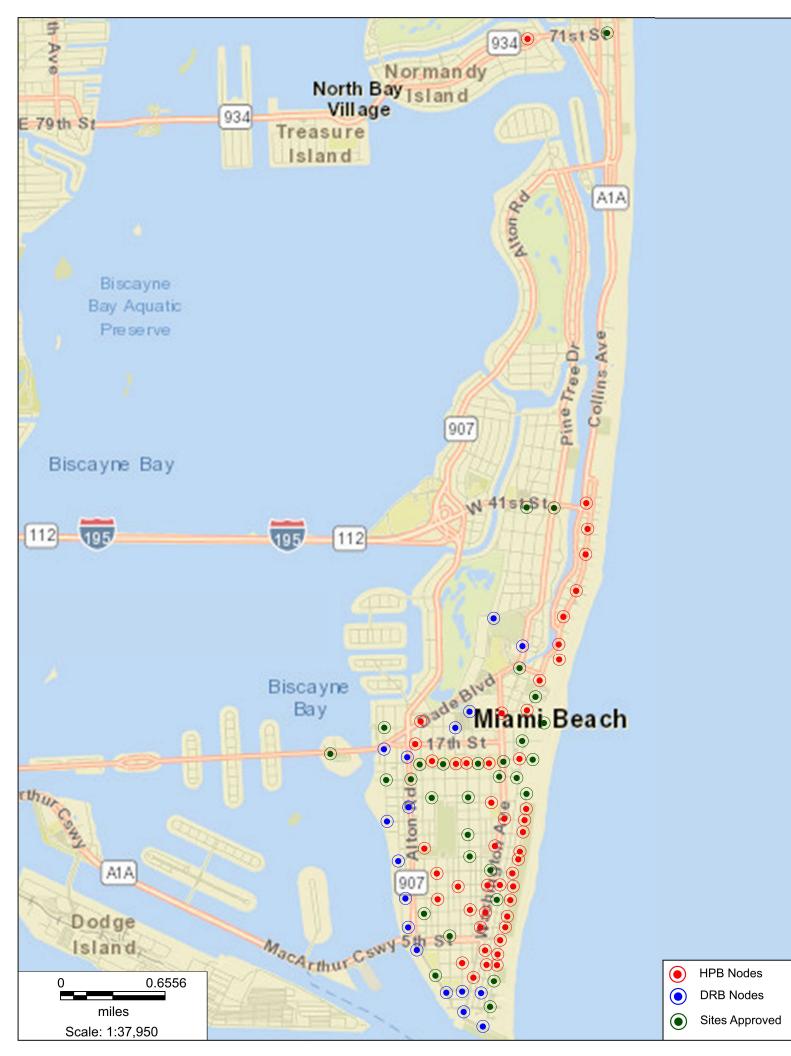

#### CROWN CASTLE SMALL WIRELESS FACILITIES DRB 19-0433 (FL 6443) 651 West Ave.

PROPOSED SITE PLAN JULY 25, 2019 N.T.S.

R.J. HEISENBOTTLE ARCHITECTS, P.A. 2199 PONCE DE LEON BLV, CORAL GABLES, FLORIDA 33134 PHONE: 305.446.7799 / FAX: 305.446.9275 FLORIDA REGISTRATION NUMBER: AB.0010865