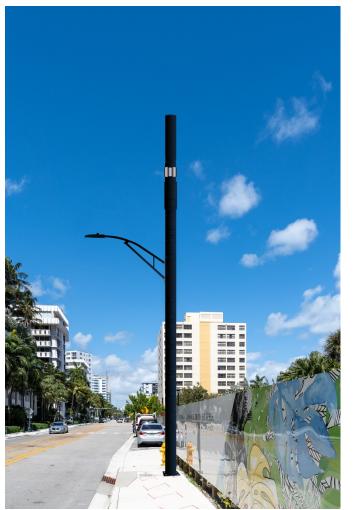

| EXISTING ELECTRIC MANHOLE |
| 0         | EXISTING SIGN             |
| -ф-       | EXISTING STREET LIGHT     |
| ()<br>TRH | EXISTING TRAFFIC HANDHOLE |
| ⊗ WV      | EXISTING WATER VALVE      |
| R         | EXISTING PALM TREE        |

#### CROWN CASTLE SMALL WIRELESS FACILITIES DRB 19-0433 (FL 6443) 651 West Ave.

PROPOSED SITE PLAN JULY 25, 2019 N.T.S.

R.J. HEISENBOTTLE ARCHITECTS, P.A. 2199 PONCE DE LEON BLV, CORAL GABLES, FLORIDA 33134 PHONE: 305.446.7799 / FAX: 305.446.9275 FLORIDA REGISTRATION NUMBER: AB.0010865



**Aerial View** 

### 651 West Ave, Miami Beach, FL, 33139



CROWN Proprietary & CASTLE Confidential













# 651 West Ave, Miami Beach, FL, 33139

# Proposed Front view



CROWN Proprietary & CASTLE Confidential

# 651 West Ave, Miami Beach, FL, 33139



CROWN Proprietary & CASTLE Confidential

Miami Beach Page 8

# Proposed Side view

**Aerial View** 

### 651 West Ave, Miami Beach, FL, 33139



CROWN Proprietary & CASTLE Confidential

651 West Ave, Miami Beach, FL, 33139



CROWN Proprietary & CASTLE Confidential

North

# 651 West Ave, Miami Beach, FL, 33139



Proprietary & Confidential

CROWN CASTLE

# 651 West Ave, Miami Beach, FL, 33139



CROWN Proprietary & CASTLE Confidential

South

651 West Ave, Miami Beach, FL, 33139

West



Proprietary & Confidential

CROWN CASTLE