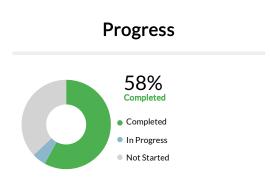

Miami Beach Self Service

## Permit Number: BR0716-0275

• Permit cannot be printed at this time. You do not have access to it.

Permit Details () | Tab Elements () | Main Menu ()

**Type:** Building - Residential - New (w/o Phased)

### Status:

Suspended

### Project Name:

SummaryLocationsFeesReviewsInspectionsAttachmentsContactsSub-RecordsHoldsMeetingsMore Info



✓ (.multi-collapse)

# Actions



For help using CSS, please Email (mailto:energovsupport@miamibeachfl.gov) or call 305-604-4277

© 2018 - Miami Beach Self Service

Miami Beach Self Service

# Permit Number: RV1805209

• Permit cannot be printed at this time. You do not have access to it.

### Permit Details () | Tab Elements () | Main Menu ()

➤ (.multi-collapse)

Revision - General

#### Status:

Type:

Finaled

### **Project Name:**

| Summary  | Locations   | Fees  | Reviews  | Inspections | Attachments |
|----------|-------------|-------|----------|-------------|-------------|
| Contacts | Sub-Records | Holds | Meetings | More Info   |             |



Page 1 of 2

# Actions



For help using CSS, please Email (mailto:energovsupport@miamibeachfl.gov) or call 305-604-4277

© 2018 - M