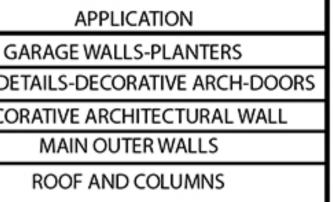

## PROPOSED MATERIAL

|   | DESCRIPTION         |        |
|---|---------------------|--------|
| 1 | STACKED STONE       | (      |
| 2 | RESYSTA WOOD        | WALL D |
| 3 | TEXTURED RED STUCCO | DECO   |
| 4 | SMOOTH GRAY STUCCO  |        |
| 5 | SMOOTH CONCRETE     |        |

FINISH: SNOW WHITE

FINISH: PALISANDER-1069

FINISH: RED

FINISH: LIGHT GRAY

The Mandel D'Amico Residence 199 North Coconut Lane Miami Beach, Florida 33139

FINISH: DARK GRAY

SHEET NUMBER A-26