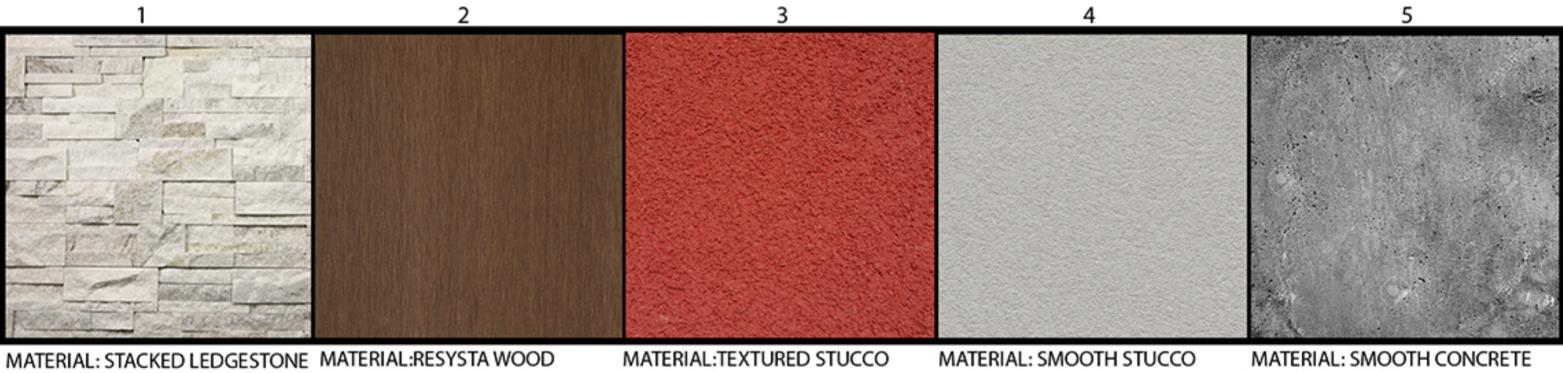

## PROPOSED MATERIAL

|   | DESCRIPTION         |        |
|---|---------------------|--------|
| 1 | STACKED STONE       | (      |
| 2 | RESYSTA WOOD        | WALL D |
| 3 | TEXTURED RED STUCCO | DECO   |
| 4 | SMOOTH GRAY STUCCO  |        |
| 5 | SMOOTH CONCRETE     |        |

FINISH: SNOW WHITE

FINISH: PALISANDER-1069

FINISH: RED

FINISH: LIGHT GRAY

The Mandel D'Amico Residence 199 North Coconut Lane Miami Beach, Florida 33139

FINISH: DARK GRAY

SHEET NUMBER A-26