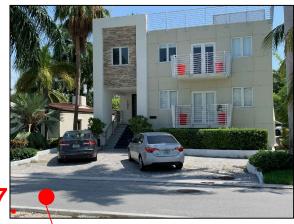

- 3.
- LOT SIZE: 7,000 SQ/FT 8. 53% UNIT SIZE COVERAGE. 3,710 SQ/FT COVERAGE.

KEY PLAN

- 7.

LOT SIZE: 7,650 SQ/FT 54.1% UNIT SIZE COVERAGE. 4,143 SQ/FT COVERAGE.

LOT SIZE: 7,000 SQ/FT 4. 66% UNIT SIZE COVERAGE. 4,635 SQ/FT COVERAGE.