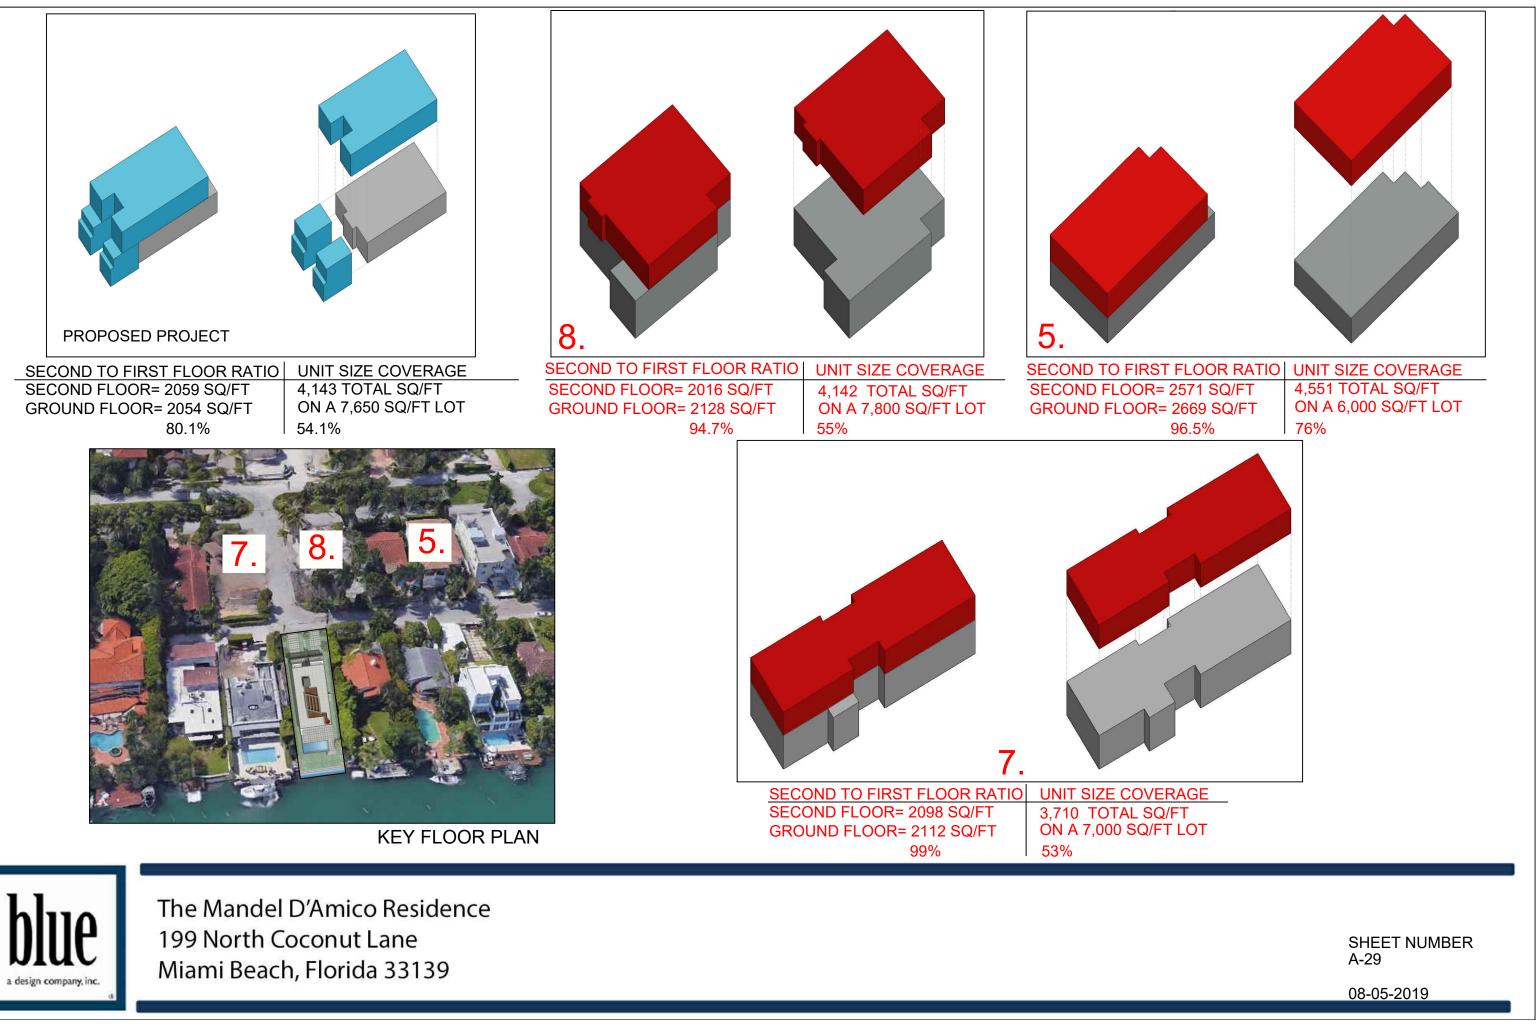

# PROPOSED DESIGN

The Mandel D'Amico Residence 199 North Coconut Lane Miami Beach, Florida 33139

SHEET NUMBER A-27

LOT SIZE: 8,000 SQ/FT 1. 47% UNIT SIZE COVERAGE. 3,785 SQ/FT COVERAGE.

LOT SIZE: 7,000 SQ/FT 2. 29% UNIT SIZE COVERAGE. 2,024 SQ/FT COVERAGE.

- 3.
- LOT SIZE: 7,000 SQ/FT 8. 53% UNIT SIZE COVERAGE. 3,710 SQ/FT COVERAGE.

KEY PLAN

- 7.

LOT SIZE: 7,650 SQ/FT 54.1% UNIT SIZE COVERAGE. 4,143 SQ/FT COVERAGE.

LOT SIZE: 7,000 SQ/FT 4. 66% UNIT SIZE COVERAGE. 4,635 SQ/FT COVERAGE.

5. LOT SIZE: 6,000 SQ/FT 76% UNIT SIZE COVERAGE. 4,551 SQ/FT COVERAGE.

The Mandel D'Amico Residence 199 North Coconut Lane Miami Beach, Florida 33139

### LOT SIZE: 7,800 SQ/FT 55% UNIT SIZE COVERAGE. 4,142 SQ/FT COVERAGE.

SHEET NUMBER A-28