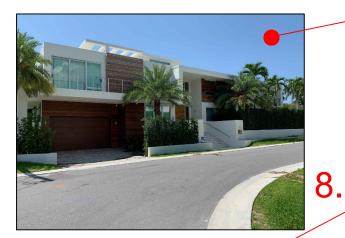

- 3.
- LOT SIZE: 7,000 SQ/FT 8. 53% UNIT SIZE COVERAGE. 3,710 SQ/FT COVERAGE.

KEY PLAN

- 7.

LOT SIZE: 7,650 SQ/FT 54.1% UNIT SIZE COVERAGE. 4,143 SQ/FT COVERAGE.

LOT SIZE: 7,000 SQ/FT 4. 66% UNIT SIZE COVERAGE. 4,635 SQ/FT COVERAGE.