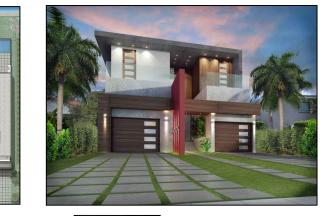

## PROPOSED MATERIAL

|   | DESCRIPTION         |        |
|---|---------------------|--------|
| 1 | STACKED STONE       | (      |
| 2 | RESYSTA WOOD        | WALL D |
| 3 | TEXTURED RED STUCCO | DECO   |
| 4 | SMOOTH GRAY STUCCO  |        |
| 5 | SMOOTH CONCRETE     |        |

FINISH: SNOW WHITE

FINISH: PALISANDER-1069

FINISH: RED

FINISH: LIGHT GRAY

The Mandel D'Amico Residence 199 North Coconut Lane Miami Beach, Florida 33139

FINISH: DARK GRAY

SHEET NUMBER A-26

# PROPOSED DESIGN

The Mandel D'Amico Residence 199 North Coconut Lane Miami Beach, Florida 33139

SHEET NUMBER A-27

LOT SIZE: 8,000 SQ/FT 1. 47% UNIT SIZE COVERAGE. 3,785 SQ/FT COVERAGE.

LOT SIZE: 7,000 SQ/FT 2. 29% UNIT SIZE COVERAGE. 2,024 SQ/FT COVERAGE.