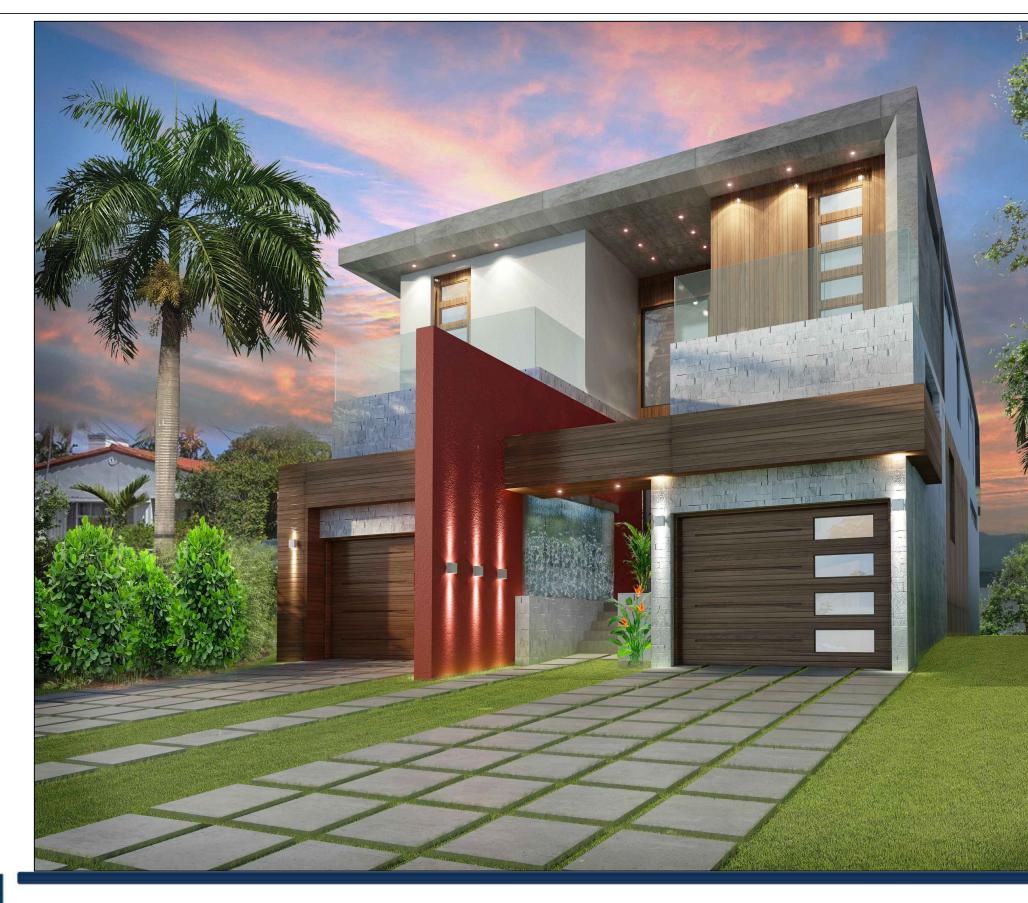

# PROPOSED DESIGN

The Mandel D'Amico Residence 199 North Coconut Lane Miami Beach, Florida 33139

SHEET NUMBER A-27

LOT SIZE: 8,000 SQ/FT 1. 47% UNIT SIZE COVERAGE. 3,785 SQ/FT COVERAGE.

LOT SIZE: 7,000 SQ/FT 2. 29% UNIT SIZE COVERAGE. 2,024 SQ/FT COVERAGE.