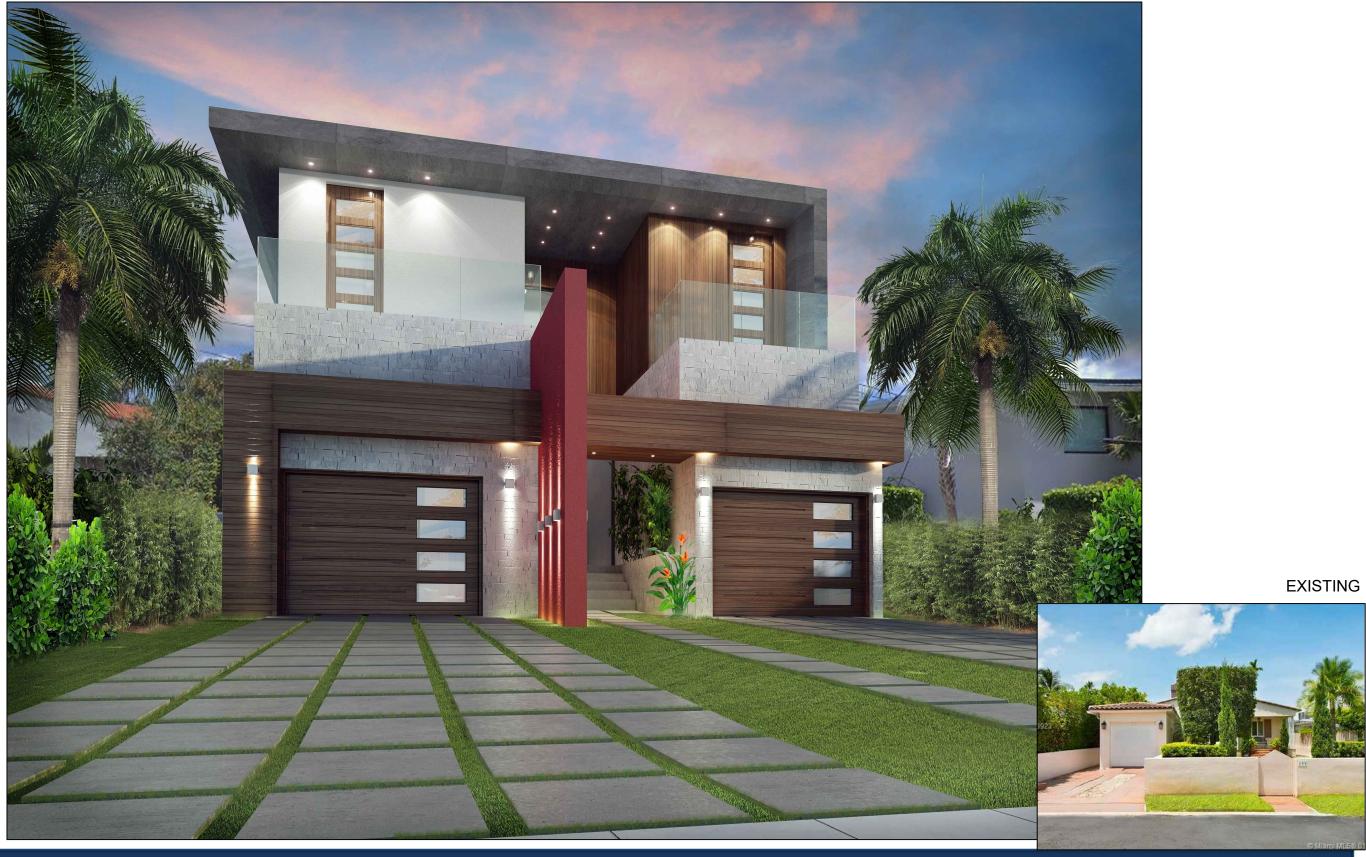

# PROPOSED DESIGN

The Mandel D'Amico Residence 199 North Coconut Lane Miami Beach, Florida 33139

SHEET NUMBER A-27

LOT SIZE: 8,000 SQ/FT 1. 47% UNIT SIZE COVERAGE. 3,785 SQ/FT COVERAGE.

LOT SIZE: 7,000 SQ/FT 2. 29% UNIT SIZE COVERAGE. 2,024 SQ/FT COVERAGE.