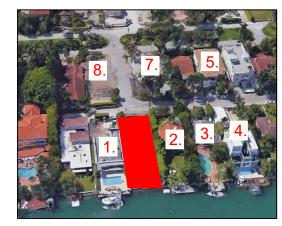

# PROPOSED DESIGN

The Mandel D'Amico Residence 199 North Coconut Lane Miami Beach, Florida 33139

SHEET NUMBER A-27

LOT SIZE: 8,000 SQ/FT 1. 47% UNIT SIZE COVERAGE. 3,785 SQ/FT COVERAGE.

LOT SIZE: 7,000 SQ/FT 2. 29% UNIT SIZE COVERAGE. 2,024 SQ/FT COVERAGE.

- 3.
- LOT SIZE: 7,000 SQ/FT 8. 53% UNIT SIZE COVERAGE. 3,710 SQ/FT COVERAGE.

KEY PLAN

- 7.

LOT SIZE: 7,650 SQ/FT 54.1% UNIT SIZE COVERAGE. 4,143 SQ/FT COVERAGE.

LOT SIZE: 7,000 SQ/FT 4. 66% UNIT SIZE COVERAGE. 4,635 SQ/FT COVERAGE.

5. LOT SIZE: 6,000 SQ/FT 76% UNIT SIZE COVERAGE. 4,551 SQ/FT COVERAGE.

The Mandel D'Amico Residence 199 North Coconut Lane Miami Beach, Florida 33139

# LOT SIZE: 7,000 SQ/FT 27% UNIT SIZE COVERAGE. 1,895 SQ/FT COVERAGE.

### LOT SIZE: 7,800 SQ/FT 55% UNIT SIZE COVERAGE. 4,142 SQ/FT COVERAGE.

SHEET NUMBER A-28