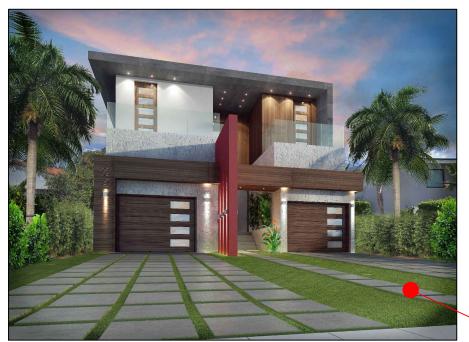

SHEET NUMBER A-22





SHEET NUMBER A-23









SHEET NUMBER A-24





### SHEET NUMBER A-25

## PROPOSED MATERIAL



|   | DESCRIPTION         |        |
|---|---------------------|--------|
| 1 | STACKED STONE       | (      |
| 2 | RESYSTA WOOD        | WALL D |
| 3 | TEXTURED RED STUCCO | DECO   |
| 4 | SMOOTH GRAY STUCCO  |        |
| 5 | SMOOTH CONCRETE     |        |



FINISH: SNOW WHITE

FINISH: PALISANDER-1069

FINISH: RED

FINISH: LIGHT GRAY



The Mandel D'Amico Residence 199 North Coconut Lane Miami Beach, Florida 33139





FINISH: DARK GRAY

SHEET NUMBER A-26







# PROPOSED DESIGN











The Mandel D'Amico Residence 199 North Coconut Lane Miami Beach, Florida 33139





SHEET NUMBER A-27



LOT SIZE: 8,000 SQ/FT 1. 47% UNIT SIZE COVERAGE. 3,785 SQ/FT COVERAGE.





LOT SIZE: 7,000 SQ/FT 2. 29% UNIT SIZE COVERAGE. 2,024 SQ/FT COVERAGE.





- 3.
- LOT SIZE: 7,000 SQ/FT 8. 53% UNIT SIZE COVERAGE. 3,710 SQ/FT COVERAGE.

KEY PLAN



- 7.



LOT SIZE: 7,650 SQ/FT 54.1% UNIT SIZE COVERAGE. 4,143 SQ/FT COVERAGE.







LOT SIZE: 7,000 SQ/FT 4. 66% UNIT SIZE COVERAGE. 4,635 SQ/FT COVERAGE.





5. LOT SIZE: 6,000 SQ/FT 76% UNIT SIZE COVERAGE. 4,551 SQ/FT COVERAGE.





The Mandel D'Amico Residence 199 North Coconut Lane Miami Beach, Florida 33139

# LOT SIZE: 7,000 SQ/FT 27% UNIT SIZE COVERAGE. 1,895 SQ/FT COVERAGE.







### LOT SIZE: 7,800 SQ/