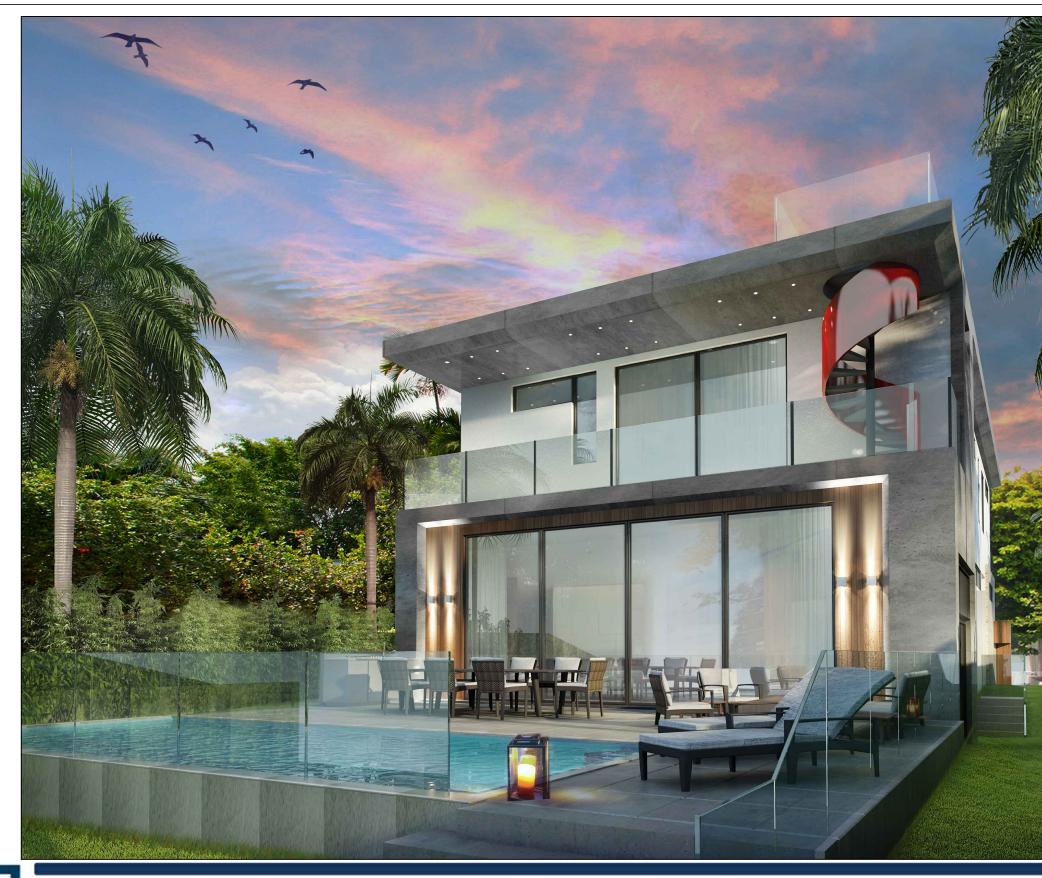

# PROPOSED DESIGN

The Mandel D'Amico Residence 199 North Coconut Lane Miami Beach, Florida 33139

SHEET NUMBER A-27

LOT SIZE: 8,000 SQ/FT 1. 47% UNIT SIZE COVERAGE. 3,785 SQ/FT COVERAGE.

LOT SIZE: 7,000 SQ/FT 2. 29% UNIT SIZE COVERAGE. 2,024 SQ/FT COVERAGE.