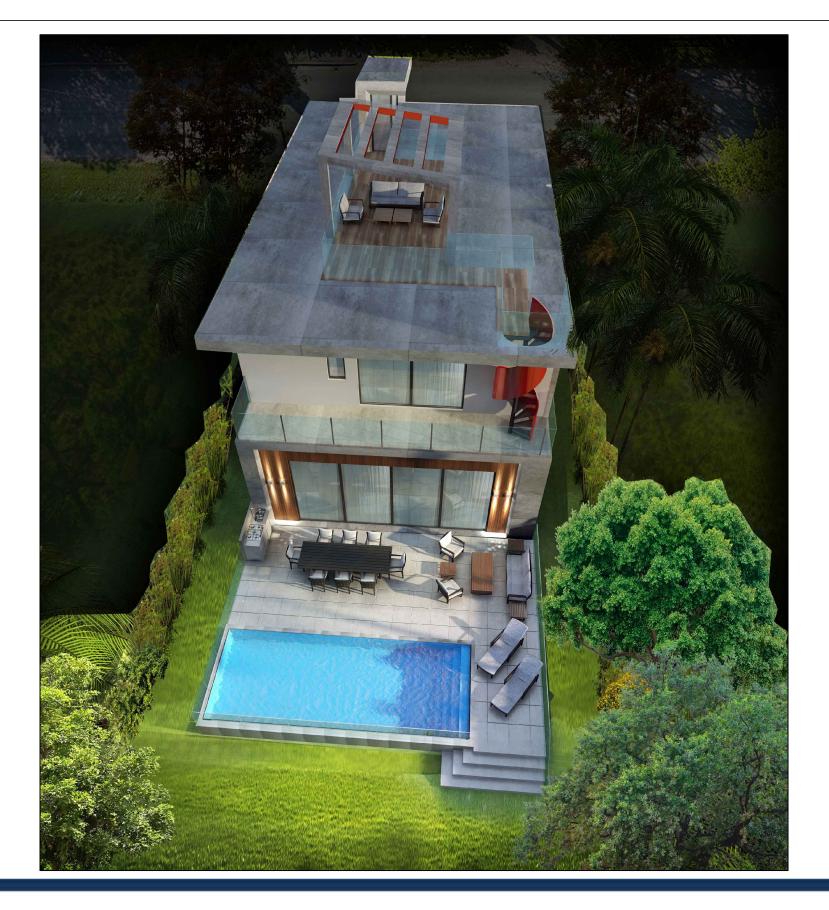

# PROPOSED DESIGN

The Mandel D'Amico Residence 199 North Coconut Lane Miami Beach, Florida 33139

SHEET NUMBER A-27

LOT SIZE: 8,000 SQ/FT 1. 47% UNIT SIZE COVERAGE. 3,785 SQ/FT COVERAGE.

LOT SIZE: 7,000 SQ/FT 2. 29% UNIT SIZE COVERAGE. 2,024 SQ/FT COVERAGE.