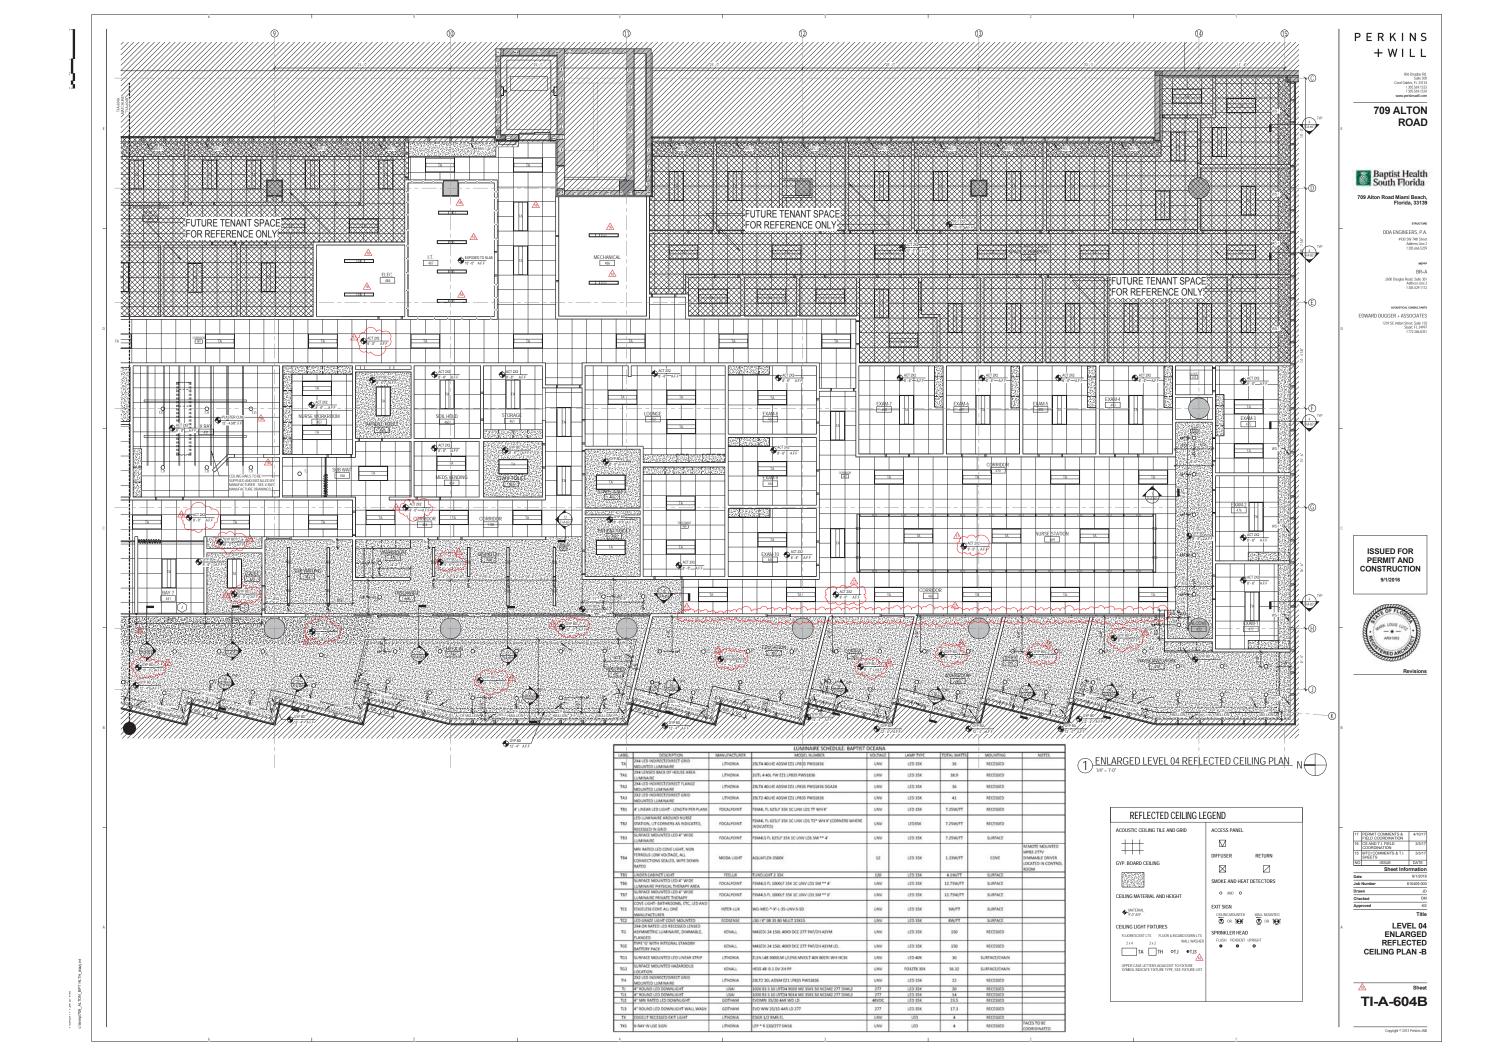

rantau i r i van de min

TI-A-603

LEVEL 03

REFLECTED CEILING PLAN

PERKINS + WILL

Baptist Health South Florida

EDWARD DUGGER + ASSOCIATES

ISSUED FOR PERMIT AND CONSTRUCTION 9/1/2016

806 Douglas Rd. Suite 300 Coral Gables, FL 33134 1305.569.1333 f 305.569.1334 www.perkinswill.com 709 ALTON ROAD

Wemp/709\_ALTON\_BPT HLTH\_mas.

PERKINS +WILL

> 806 Douglas Rd. Sulte 300 Coral Gables, FL 33134 1305.569.1333 1305.569.1334 www.perkirsawill.com

www.perkinswill.com

ROAD

Baptist Health South Florida

Florida, 3313

DDA ENGINEERS, P 4930 SW 74th SI Address Lir 1305 AWS

> MEPF BR+#

2600 Douglas Road, Suite 301 Address Line 2 f 305.529.1112

ACQUISTICAL CONSULTANTS

EDWARD DUGGER + ASSOCIATES

1239 SE Indian Street, Suite 103

Shart FL 34997

ISSUED FOR PERMIT AND CONSTRUCTION 9/1/2016

Revision

PARTITION TYPES

A TI-A-801

Copyright © 2013 Perkins