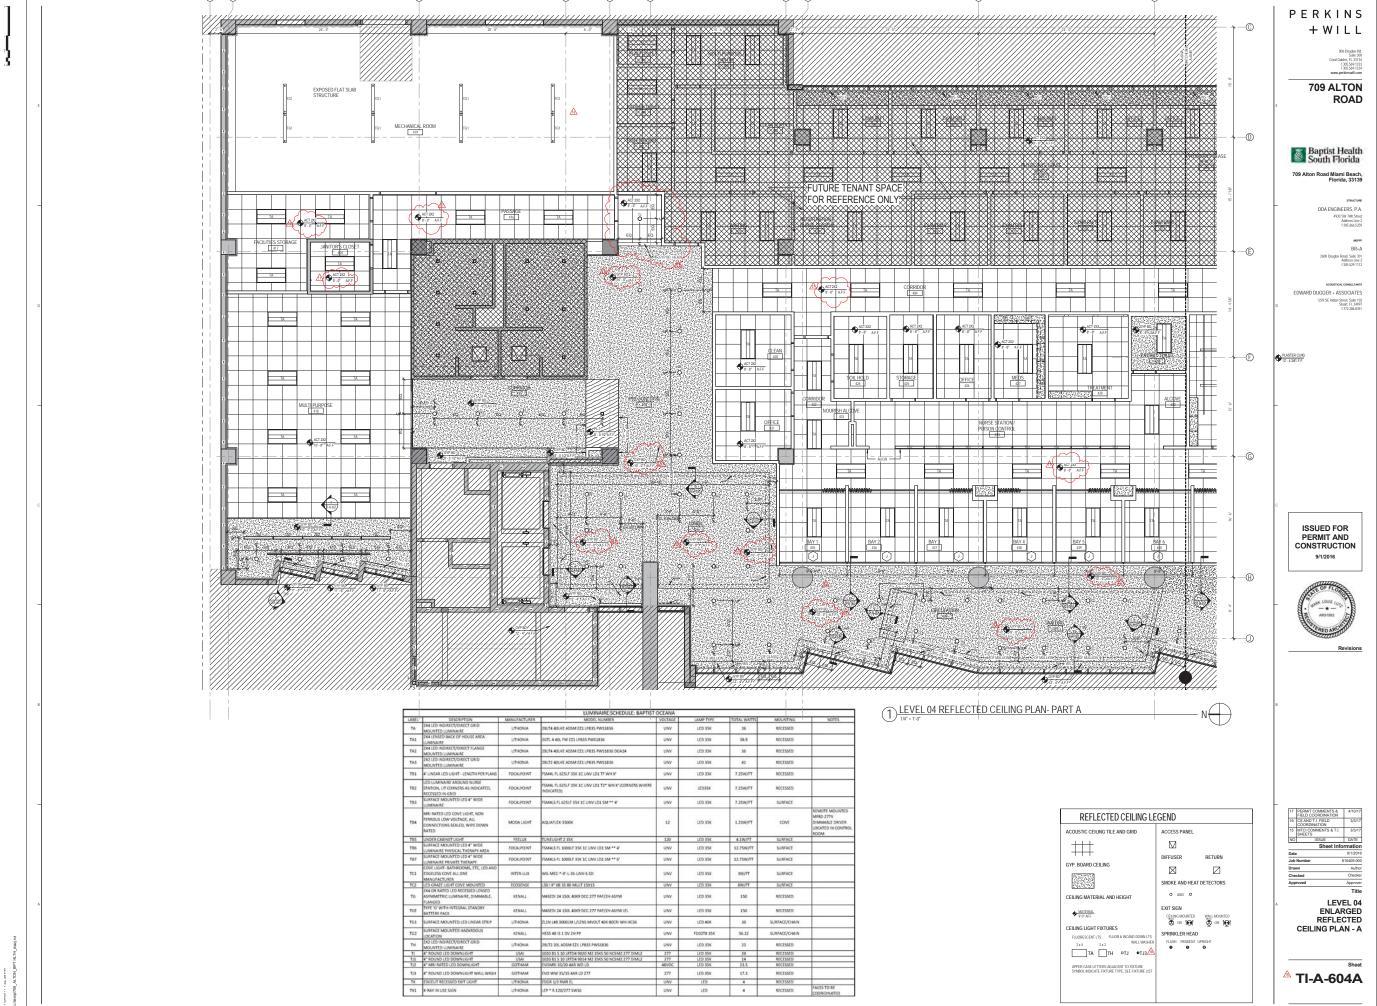

rantau i r i van de min

TI-A-603

LEVEL 03

REFLECTED CEILING PLAN

PERKINS + WILL

Baptist Health South Florida

EDWARD DUGGER + ASSOCIATES

ISSUED FOR PERMIT AND CONSTRUCTION 9/1/2016

806 Douglas Rd. Suite 300 Coral Gables, FL 33134 1305.569.1333 f 305.569.1334 www.perkinswill.com 709 ALTON ROAD

Wemp/709\_ALTON\_BPT HLTH\_mas.

PERKINS +WILL

> 806 Douglas Rd. Sulte 300 Coral Gables, FL 33134 1305.569.1333 1305.569.1334 www.perkirsawill.com

www.perkinswill.com

ROAD

Baptist Health South Florida

Florida, 3313

DDA ENGINEERS, P 4930 SW 74th SI Address Lir 1305 AWS

> MEPF BR+#

2600 Douglas Road, Suite 301 Address Line 2 f 305.529.1112

ACQUISTICAL CONSULTANTS

EDWARD DUGGER + ASSOCIATES

1239 SE Indian Street, Suite 103

Shart FL 34997

ISSUED FOR PERMIT AND CONSTRUCTION 9/1/2016

Revision

PARTITION TYPES

A TI-A-801

Copyright © 2013 Perkins