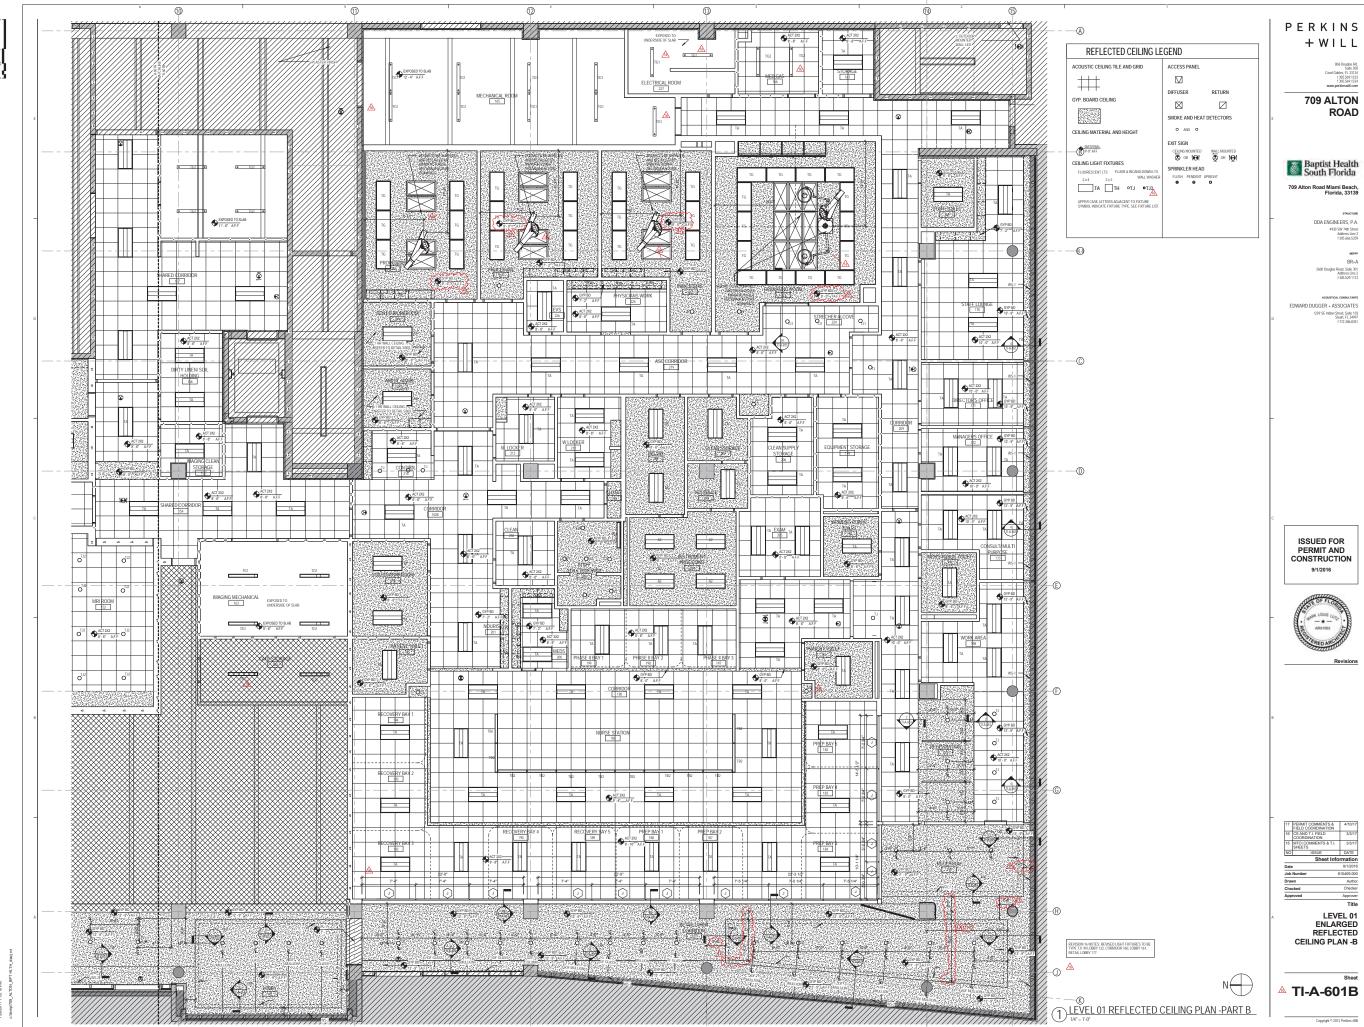

rantau i r i van de min









TI-A-603

LEVEL 03

REFLECTED CEILING PLAN

PERKINS + WILL

Baptist Health South Florida

EDWARD DUGGER + ASSOCIATES

ISSUED FOR PERMIT AND CONSTRUCTION 9/1/2016

806 Douglas Rd. Suite 300 Coral Gables, FL 33134 1305.569.1333 f 305.569.1334 www.perkinswill.com 709 ALTON ROAD









Wemp/709\_ALTON\_BPT HLTH\_mas.



PERKINS +WILL

> 806 Douglas Rd. Sulte 300 Coral Gables, FL 33134 1305.569.1333 1305.569.1334 www.perkirsawill.com

www.perkinswill.com

ROAD

Baptist Health South Florida

Florida, 3313

DDA ENGINEERS, P 4930 SW 74th SI Address Lir 1305 AWS

> MEPF BR+#

2600 Douglas Road, Suite 301 Address Line 2 f 305.529.1112

ACQUISTICAL CONSULTANTS

EDWARD DUGGER + ASSOCIATES

1239 SE Indian Street, Suite 103

Shart FL 34997

ISSUED FOR PERMIT AND CONSTRUCTION 9/1/2016



Revision