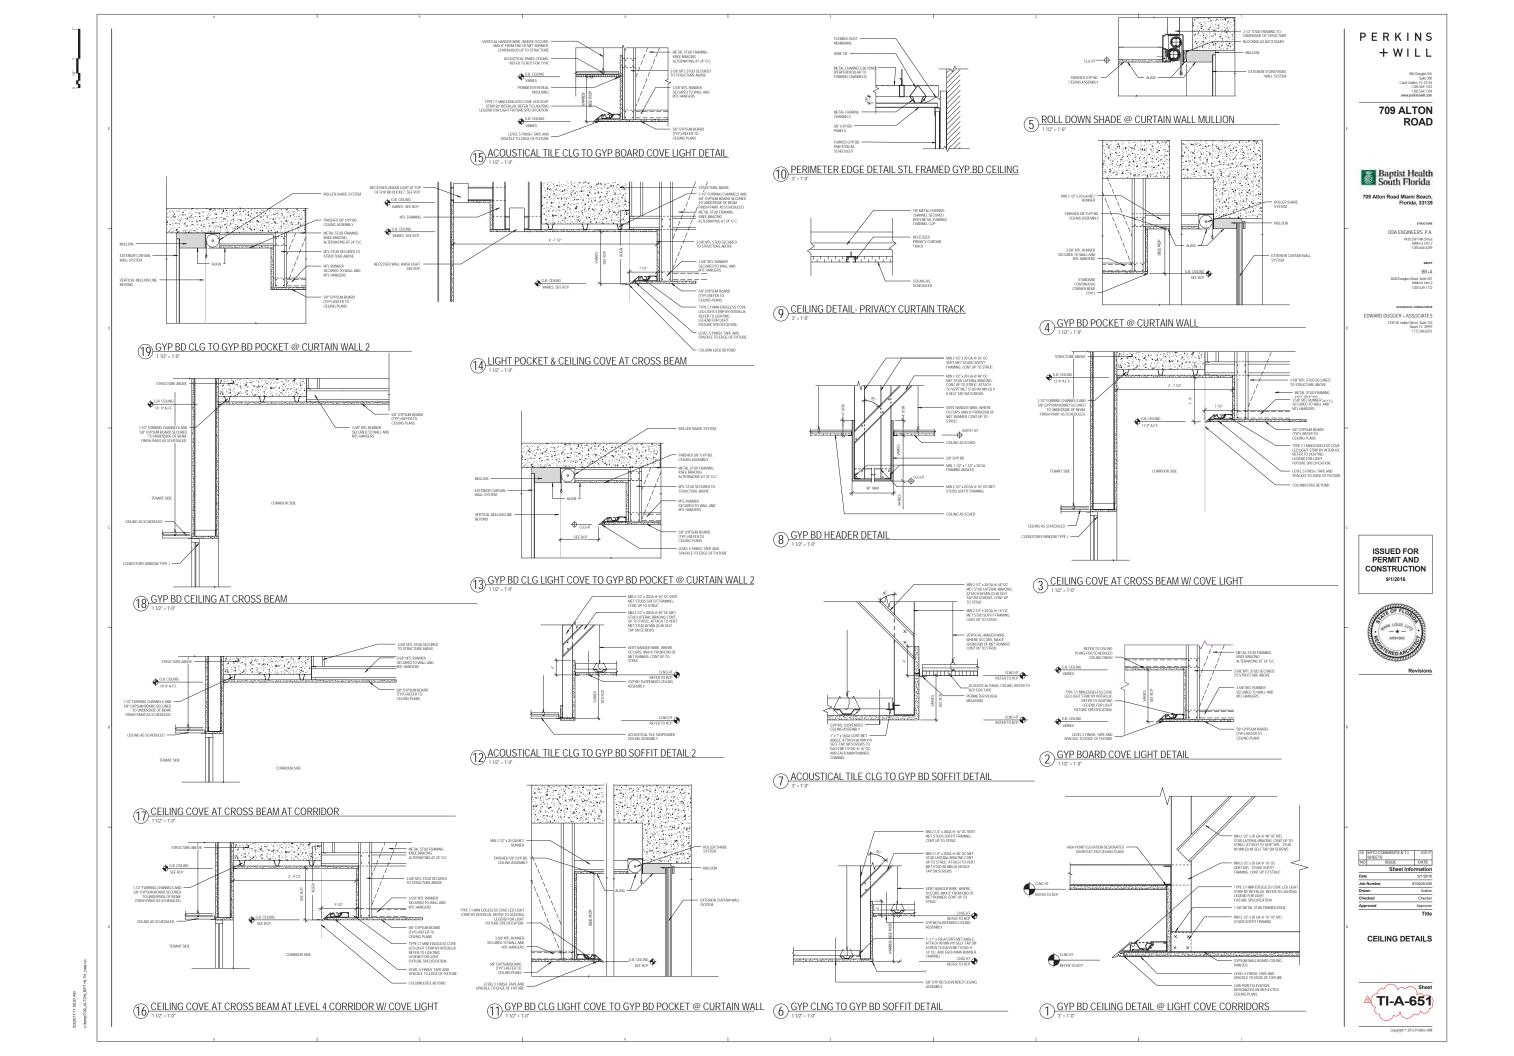

rantau i r i van de min

TI-A-603

LEVEL 03

REFLECTED CEILING PLAN

PERKINS + WILL

Baptist Health South Florida

EDWARD DUGGER + ASSOCIATES

ISSUED FOR PERMIT AND CONSTRUCTION 9/1/2016