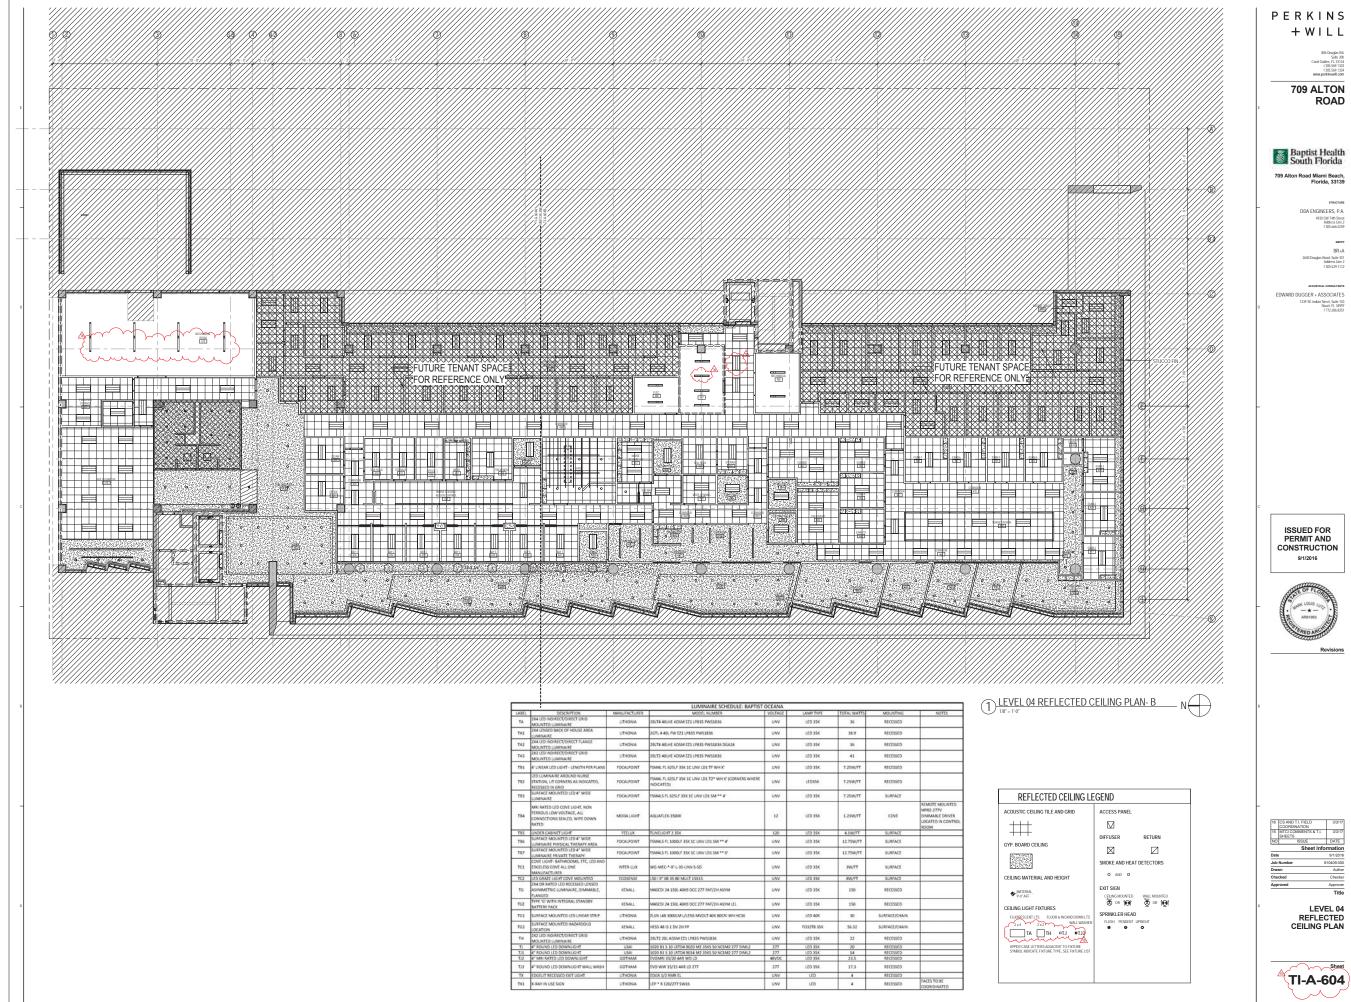

rantau i r i van de min

TI-A-603

LEVEL 03

REFLECTED CEILING PLAN

PERKINS + WILL

Baptist Health South Florida

EDWARD DUGGER + ASSOCIATES

ISSUED FOR PERMIT AND CONSTRUCTION 9/1/2016

806 Douglas Rd. Suite 300 Coral Gables, FL 33134 1305.569.1333 f 305.569.1334 www.perkinswill.com 709 ALTON ROAD

Wemp/709\_ALTON\_BPT HLTH\_mas.

PERKINS +WILL

> 806 Douglas Rd. Sulte 300 Coral Gables, FL 33134 1305.569.1333 1305.569.1334 www.perkirsawill.com

www.perkinswill.com

ROAD

Baptist Health South Florida

Florida, 3313

DDA ENGINEERS, P 4930 SW 74th SI Address Lir 1305 AWS

> MEPF BR+#

2600 Douglas Road, Suite 301 Address Line 2 f 305.529.1112

ACQUISTICAL CONSULTANTS

EDWARD DUGGER + ASSOCIATES

1239 SE Indian Street, Suite 103

Shart FL 34997

ISSUED FOR PERMIT AND CONSTRUCTION 9/1/2016

Revision

PARTITION TYPES

A TI-A-801

Copyright © 2013 Perkins