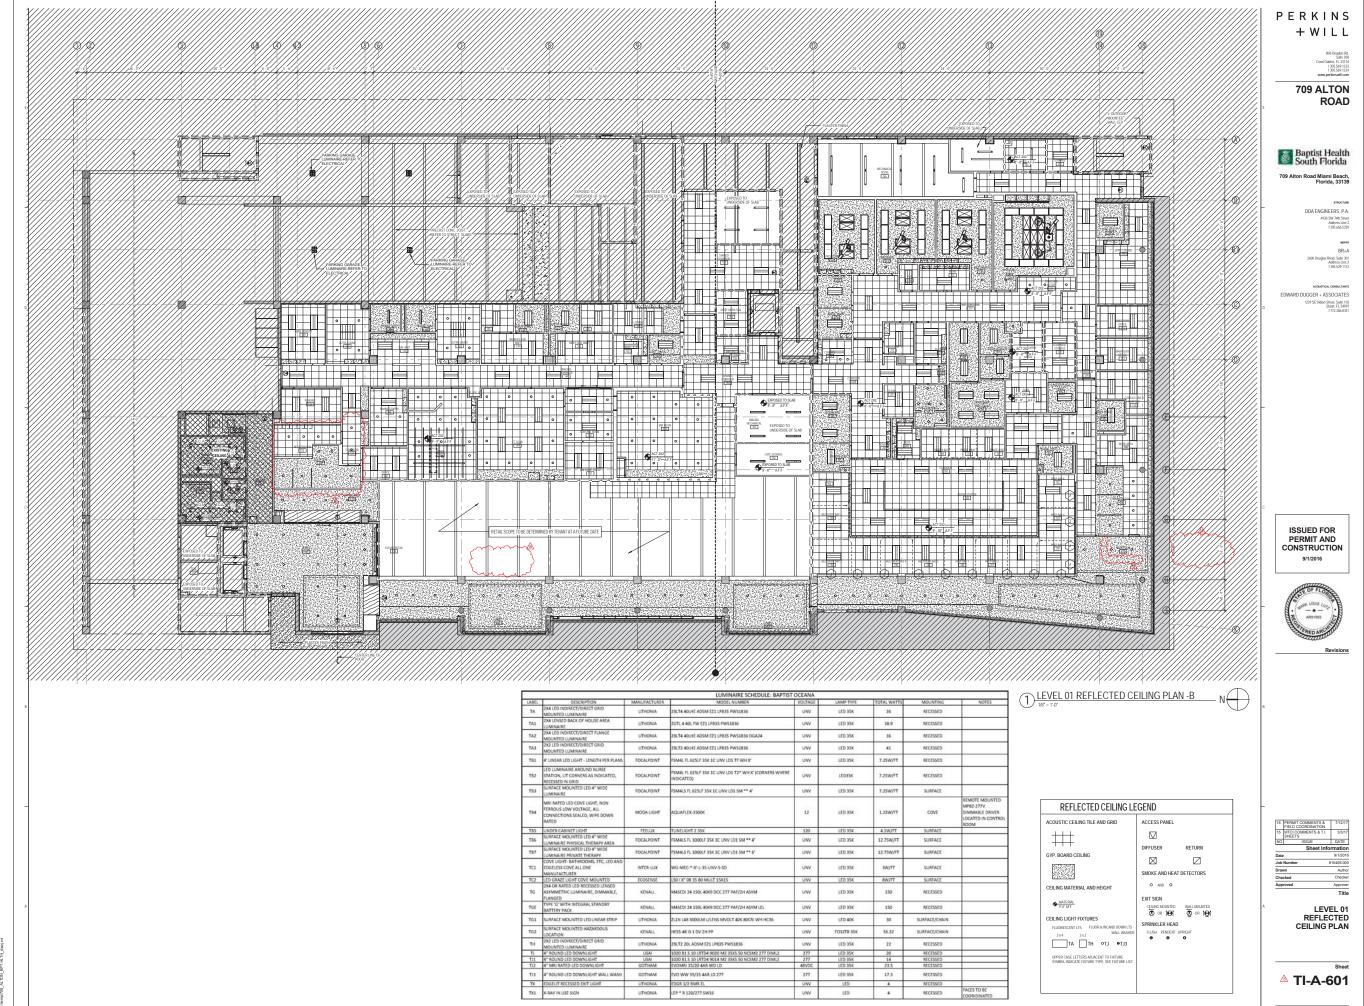

rantau i r i van de min

TI-A-603

LEVEL 03

REFLECTED CEILING PLAN

PERKINS + WILL

Baptist Health South Florida

EDWARD DUGGER + ASSOCIATES

ISSUED FOR PERMIT AND CONSTRUCTION 9/1/2016

806 Douglas Rd. Suite 300 Coral Gables, FL 33134 1305.569.1333 f 305.569.1334 www.perkinswill.com 709 ALTON ROAD

Wemp/709\_ALTON\_BPT HLTH\_mas.

PERKINS +WILL

> 806 Douglas Rd. Sulte 300 Coral Gables, FL 33134 1305.569.1333 1305.569.1334 www.perkirsawill.com

www.perkinswill.com

ROAD

Baptist Health South Florida

Florida, 3313

DDA ENGINEERS, P 4930 SW 74th SI Address Lir 1305 AWS

> MEPF BR+#

2600 Douglas Road, Suite 301 Address Line 2 f 305.529.1112

ACQUISTICAL CONSULTANTS