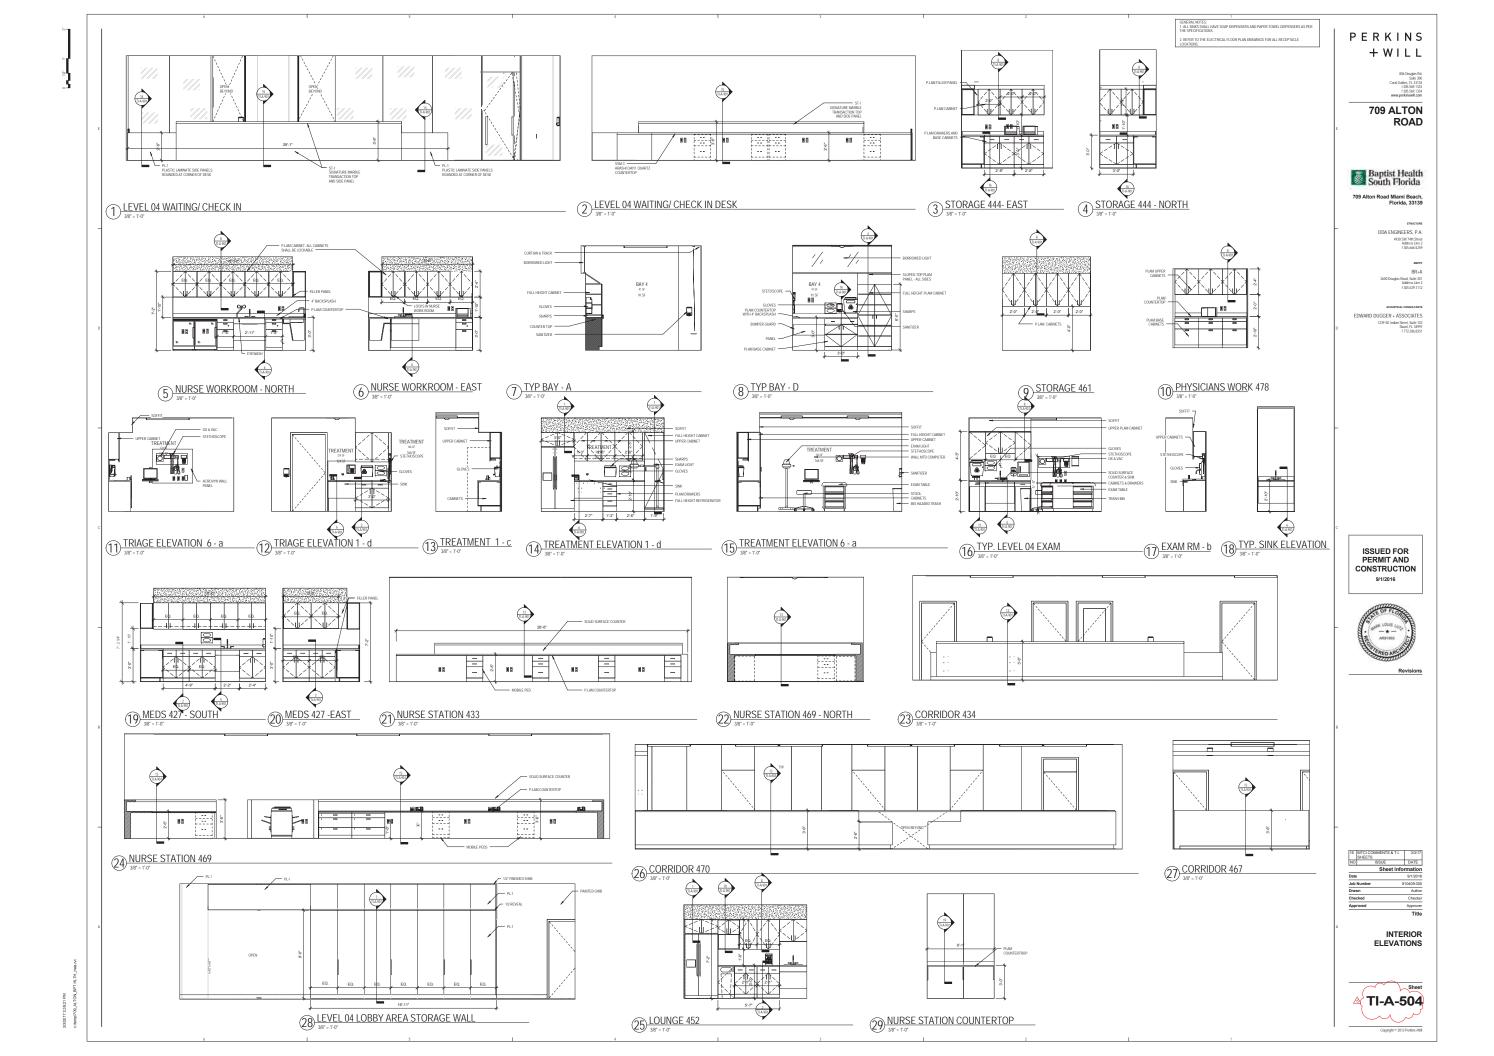

rantau i r i van de min

TI-A-603

LEVEL 03

REFLECTED CEILING PLAN

PERKINS + WILL

Baptist Health South Florida

EDWARD DUGGER + ASSOCIATES

ISSUED FOR PERMIT AND CONSTRUCTION 9/1/2016