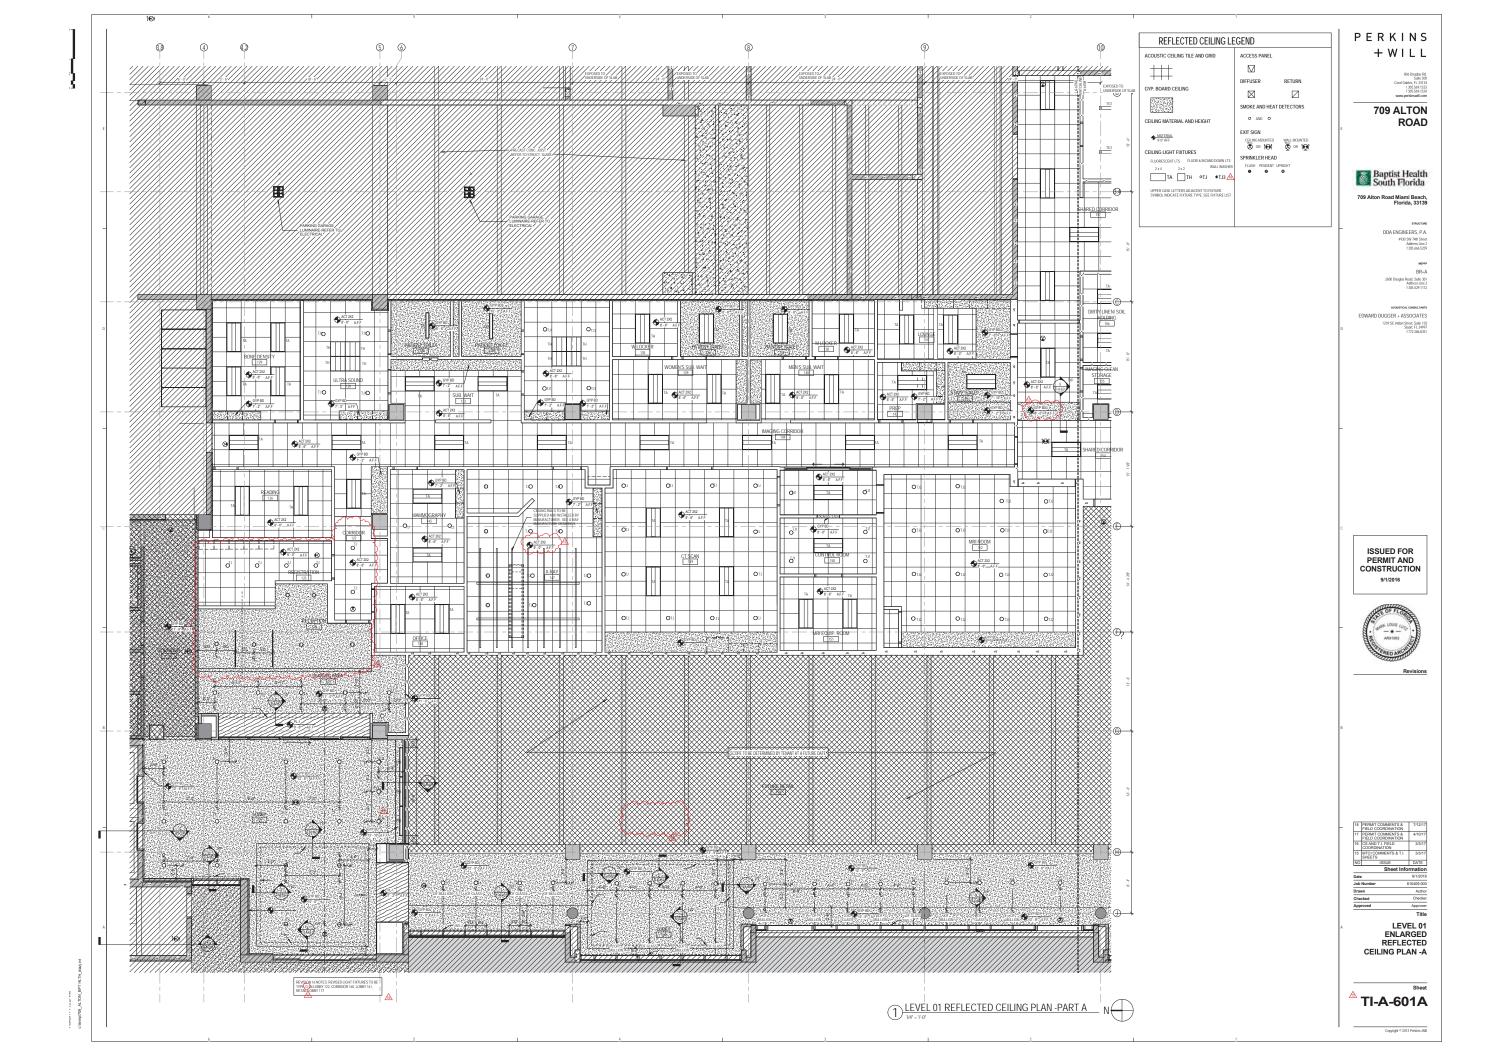

rantau i r i van de min









TI-A-603

LEVEL 03

REFLECTED CEILING PLAN

PERKINS + WILL

Baptist Health South Florida

EDWARD DUGGER + ASSOCIATES

ISSUED FOR PERMIT AND CONSTRUCTION 9/1/2016

806 Douglas Rd. Suite 300 Coral Gables, FL 33134 1305.569.1333 f 305.569.1334 www.perkinswill.com 709 ALTON ROAD









Wemp/709\_ALTON\_BPT HLTH\_mas.



PERKINS +WILL

> 806 Douglas Rd. Sulte 300 Coral Gables, FL 33134 1305.569.1333 1305.569.1334 www.perkirsawill.com

www.perkinswill.com

ROAD

Baptist Health South Florida

Florida, 3313

DDA ENGINEERS, P 4930 SW 74th SI Address Lir 1305 AWS

> MEPF BR+#

2600 Douglas Road, Suite 301 Address Line 2 f 305.529.1112

ACQUISTICAL CONSULTANTS

EDWARD DUGGER + ASSOCIATES

1239 SE Indian Street, Suite 103

Shart FL 34997

ISSUED FOR PERMIT AND CONSTRUCTION 9/1/2016



Revisi