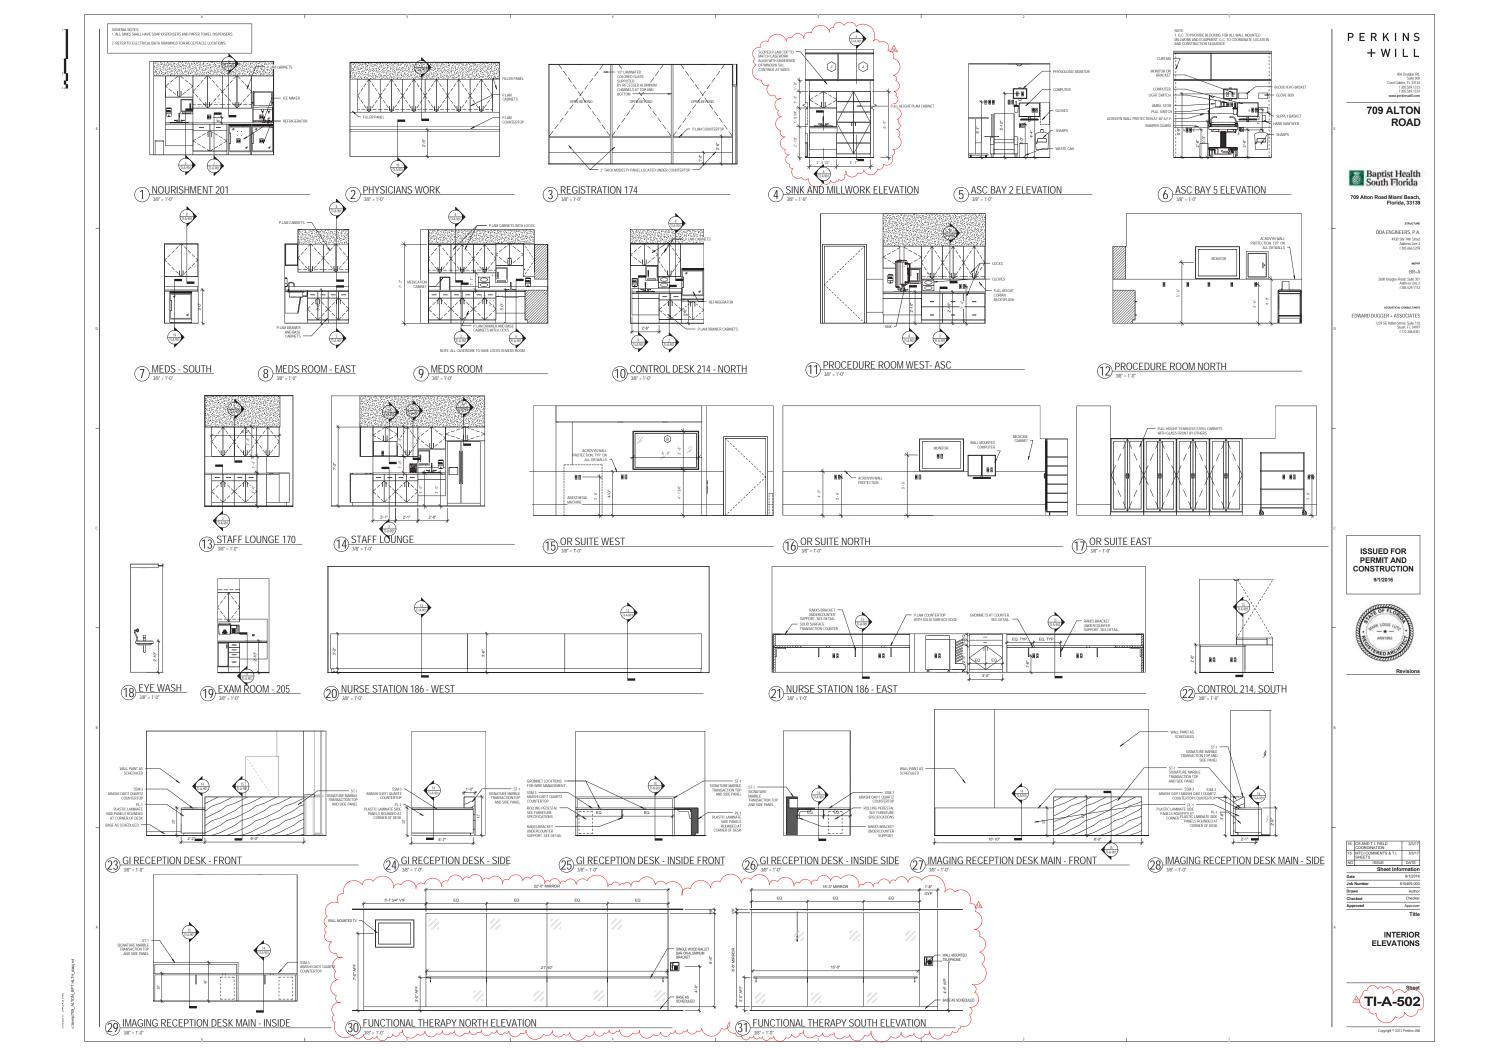

rantau i r i van de min

TI-A-603

LEVEL 03

REFLECTED CEILING PLAN

PERKINS + WILL

Baptist Health South Florida

EDWARD DUGGER + ASSOCIATES

ISSUED FOR PERMIT AND CONSTRUCTION 9/1/2016