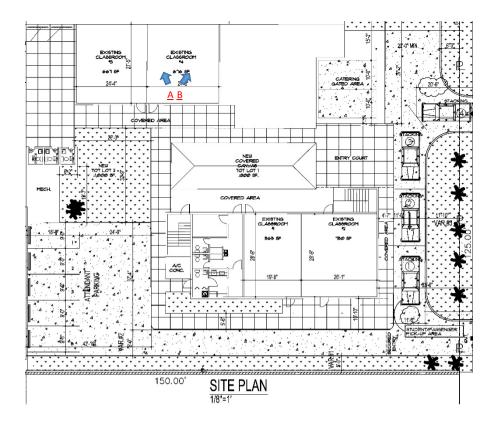

| a D Coler<br>area G. Demand           |  |
|   | A DATE REVISION DESCRIPTION<br>1 0/22/19 CAR STACTING DIMENSIONS<br>2 772/19 ADD BACE PACK<br>3 772/19 VEHGLE LOCATIONS<br>4 7720/00 ADD PACAGES LAWE |                                       |  |
|   | ETTINE<br>SITE PLAN, ZONING &<br>DCCUPANT LOAD DATA                                                                                                   | CHECKED BY: APPROVED BY: CAD ID NAME: |  |
|   | SITE  <br>OCCU                                                                                                                                        | 04TE:<br>6/20/19                      |  |



























### Playground and Internal Courtyard













### Driveway and Parking















### **Street View**