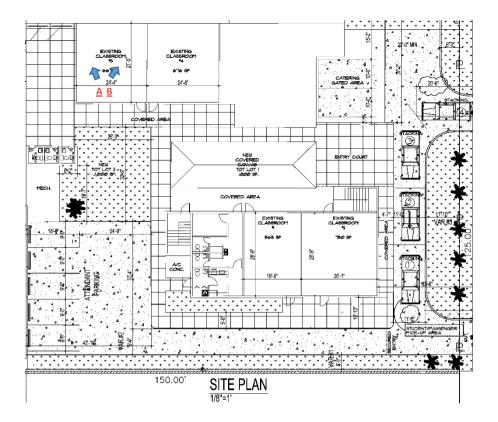

| a D Coler<br>area G. Demand           |  |
|   | A DATE REVISION DESCRIPTION<br>1 0/22/19 CAR STACTING DIMENSIONS<br>2 772/19 ADD BACE PACK<br>3 772/19 VEHGLE LOCATIONS<br>4 7720/00 ADD PACAGES LAWE |                                       |  |
|   | ETTINE<br>SITE PLAN, ZONING &<br>DCCUPANT LOAD DATA                                                                                                   | CHECKED BY: APPROVED BY: CAD ID NAME: |  |
|   | SITE  <br>OCCU                                                                                                                                        | 04TE:<br>6/20/19                      |  |



























### Playground and Internal Courtyard













### Driveway and Parking















### **Street View**