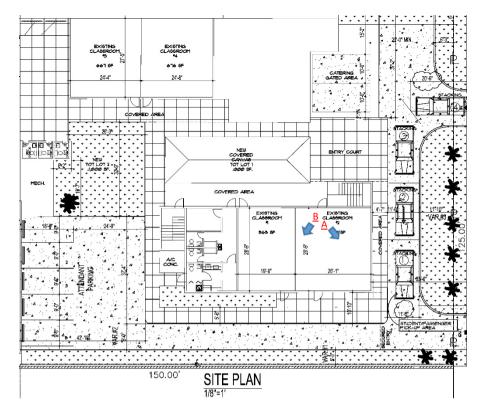

he                                                                                                                                                    | a D Coler<br>area G. Demand           |  |
|   | A DATE REVISION DESCRIPTION<br>1 0/22/19 CAR STACTING DIMENSIONS<br>2 772/19 ADD BACE PACK<br>3 772/19 VEHGLE LOCATIONS<br>4 7720/00 ADD PACAGES LAWE |                                       |  |
|   | ETTINE<br>SITE PLAN, ZONING &<br>DCCUPANT LOAD DATA                                                                                                   | CHECKED BY: APPROVED BY: CAD ID NAME: |  |
|   | SITE  <br>OCCU                                                                                                                                        | 04TE:<br>6/20/19                      |  |



























### Playground and Internal Courtyard













### Driveway and Parking















### **Street View**