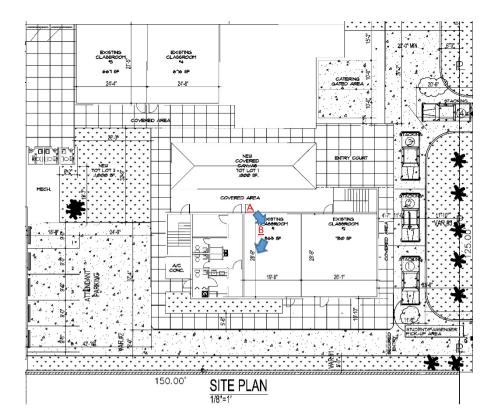

| a D Coler<br>area G. Demand           |  |
|   | A DATE REVISION DESCRIPTION<br>1 0/22/19 CAR STACTING DIMENSIONS<br>2 772/19 ADD BACE PACK<br>3 772/19 VEHGLE LOCATIONS<br>4 7720/00 ADD PACAGES LAWE |                                       |  |
|   | ETTINE<br>SITE PLAN, ZONING &<br>DCCUPANT LOAD DATA                                                                                                   | CHECKED BY: APPROVED BY: CAD ID NAME: |  |
|   | SITE  <br>OCCU                                                                                                                                        | 04TE:<br>6/20/19                      |  |



























### Playground and Internal Courtyard













### Driveway and Parking















### **Street View**