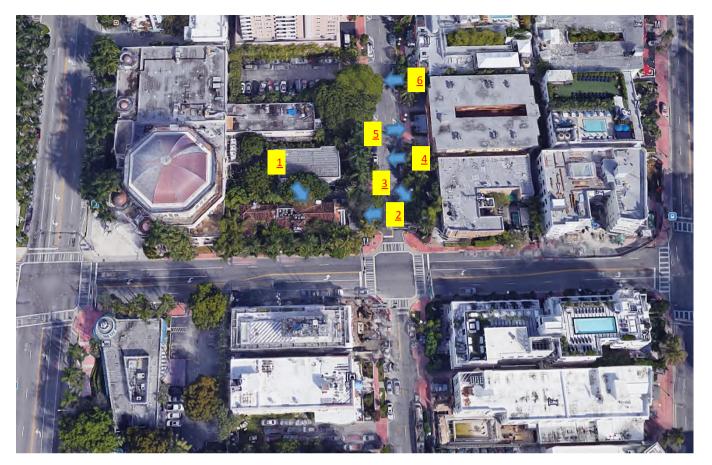

### Playground and Internal Courtyard

### Driveway and Parking

### **Street View**