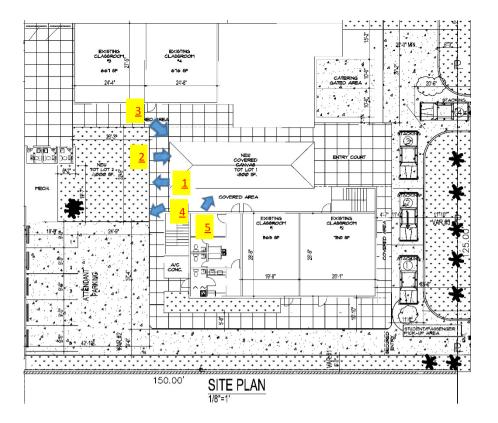

| a D Coler<br>area G. Demand           |  |
|   | A DATE REVISION DESCRIPTION<br>1 0/22/19 CAR STACTING DIMENSIONS<br>2 772/19 ADD BACE PACK<br>3 772/19 VEHGLE LOCATIONS<br>4 7720/00 ADD PACAGES LAWE |                                       |  |
|   | ETTINE<br>SITE PLAN, ZONING &<br>DCCUPANT LOAD DATA                                                                                                   | CHECKED BY: APPROVED BY: CAD ID NAME: |  |
|   | SITE  <br>OCCU                                                                                                                                        | 04TE:<br>6/20/19                      |  |



























### Playground and Internal Courtyard













### Driveway and Parking















### **Street View**