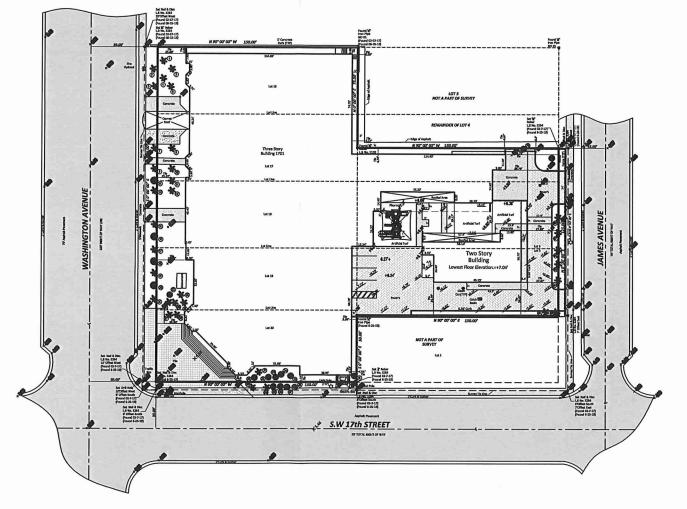

#### LEGAL DESCRIPTION:

Lots 2 and 3 and the South 2 of Lot 4, Block 26, FISHER'S FIRST SUBDIVISION OF ALTON BEACH, according to the plat thereof, as recorded in Plat Book 2, at Page 77, of the public records of Miami-Dade County, Florida. Folio No. 02-3234-019-0210

#### AND.

Lots 16 and 17, Block 26, FISHER'S FIRST SUBDIVISION OF ALTON BEACH. according to the plat thereof, as recorded in Plat Book 2, at Page 77, of the public records of Miami-Dade County, Florida. Folio No. 02-3234-019-0310

#### AND:

Lots 18, 19 and 20, Block 26, FISHER'S FIRST SUBDIVISION OF ALTON BEACH, according to the plat thereof, as recorded in Plat Book 2, at Page 77, of the public records of Miami-Dade County, Florida. Folio No. 02-3234-019-0310

#### TOTAL PROPERTY AREA:

56,250± sq. ft. (1.29± ACRES)

### BOUNDARY SURVEY

Scale: 1" = 70'

#### SURVEYOR'S NOTES:

- 13. In some instances, graphic representations have been exaggerated to more clearly illustrate relationships between physical improvements and/or lot lines. in all cases, dimensions shown shall control the location of the improvements over scaled positions.
- 14. No attempt has been made to locate any foundation beneath the surface of the ground.
- 15. Contact the appropriate authority prior to any design work on the herein described parcel for building and zoning information.
- 16. Additions or deletions to survey maps or reports by other than the signing party or parties is prohibited without written consent of the signing party or parties
- 17. Precision of Closure 1:7500 Suburban Class Survey.
- 18. Bearings shown are assumed and are based on the West Right of Way Line of JAMES AVENUE, Being N 00° 00' 00" E.