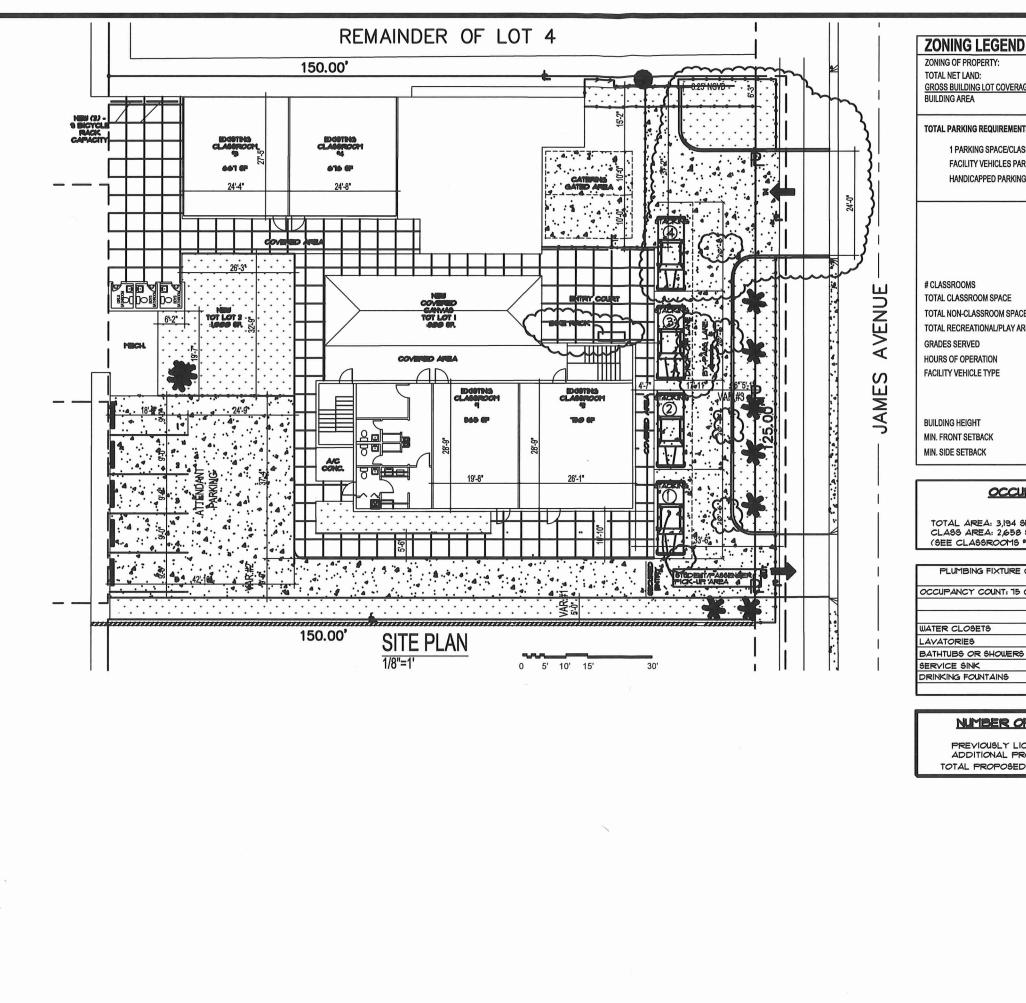

|                                   | PLAN DAT     | ٨                                                             | 1 |
|-----------------------------------|--------------|---------------------------------------------------------------|---|
|                                   | FLAN DAT     | RM-2                                                          |   |
|                                   |              | 33,541 +/- SQ.FT. 0.77 ACRES                                  |   |
| AGE:                              |              | 00 000 CD CT                                                  |   |
|                                   |              | 26,933 SQ.FT.                                                 |   |
| NTS -                             | ÷            |                                                               |   |
| ASSROOM                           | REQUIRI<br>4 | ED PROVIDED<br>5                                              | - |
| ARKING                            | 4<br>-0-     | -0-                                                           |   |
| NG                                | 1            | 1                                                             |   |
| NCE<br>AREA                       |              | 4<br>2,658 SQ. FT.<br>536 SQ. FT.<br>3,090 SQ. FT.<br>DAYCARE |   |
|                                   | REQUIRED     | 8:00AM - 5:00 PM<br>NONE<br><u>ACTUAL</u>                     |   |
|                                   | 30 FT.(MAX.) | 16.0 FT.                                                      |   |
|                                   | 20 FT.       | 33.5 FT.                                                      |   |
|                                   | 15 FT.       | 15 FT.                                                        |   |
|                                   |              |                                                               | ı |
|                                   | OAD CAL      | <u>culations</u>                                              |   |
| 9F.<br>8 9F/35 9F (<br>9 9 THROUG |              | 15.9 MAX ALLOWED                                              |   |

| C | ALCULATIONS FOR<br>AS PER F.B.C. |          | CATIONA | L FACI   | LITY   |
|---|----------------------------------|----------|---------|----------|--------|
| C | HILDREN                          |          | 0       |          |        |
|   | RATIO                            | REQUIRED |         | PROVIDED |        |
|   |                                  | MALE     | FEMALE  | MALE     | FEMALE |
|   | 1/50 PERSONS                     | 1        | 1       | 1        | 1      |
|   | 1/50 PERSONS                     | 1        | 1       | 1        | 1      |
| Э | NONE                             |          |         |          |        |
|   | 1                                |          | 1       |          | i      |
|   | I PER 100                        | 2        |         | 2        |        |
|   |                                  |          |         |          |        |
| _ |                                  |          |         |          |        |

#### NUMBER OF CHILDREN PROPOSED

| CENSED NUMBER OF CHILDREN:  | 25       |
|-----------------------------|----------|
| ROPOSED NUMBER OF CHILDREN: | 50       |
| D PRE-SCHOOL AGE CHILDREN = | 75 (MAX) |

### Playground and Internal Courtyard

### Driveway and Parking