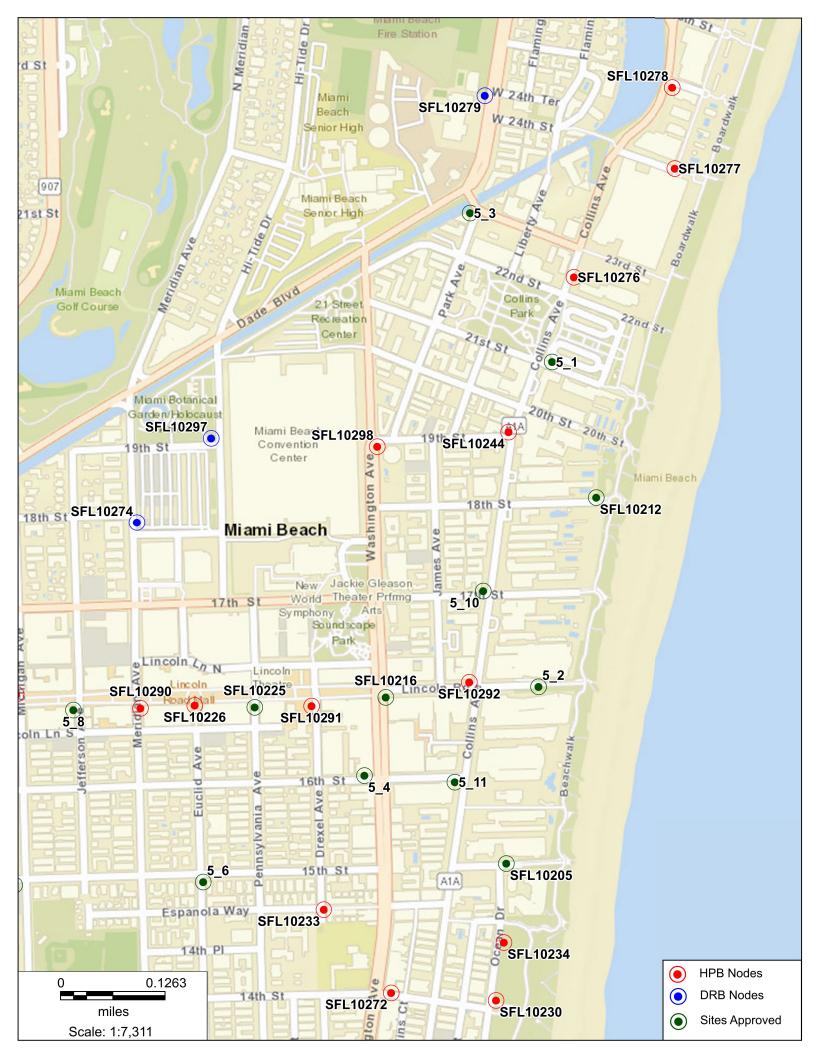

#### CROWN CASTLE SMALL WIRELESS FACILITIES HPB 19-0309 (SFL 10230) 110 14th Street

PROPOSED SITE PLAN
MAy 30, 2019

## 110 14th Street, Miami Beach, FL 33139

#### **Aerial View**