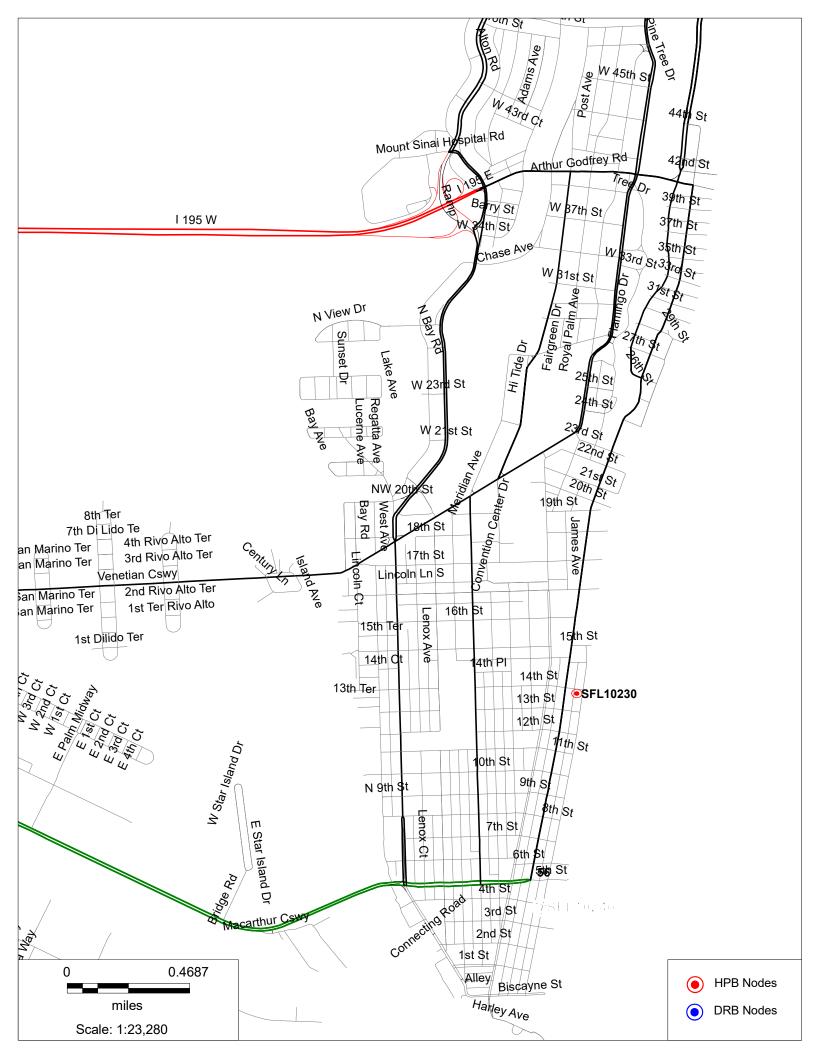

#### CROWN CASTLE SMALL WIRELESS FACILITIES HPB 19-0309 (SFL 10230) 110 14th Street

PROPOSED SITE PLAN
MAy 30, 2019

## 110 14th Street, Miami Beach, FL 33139

#### **Aerial View**