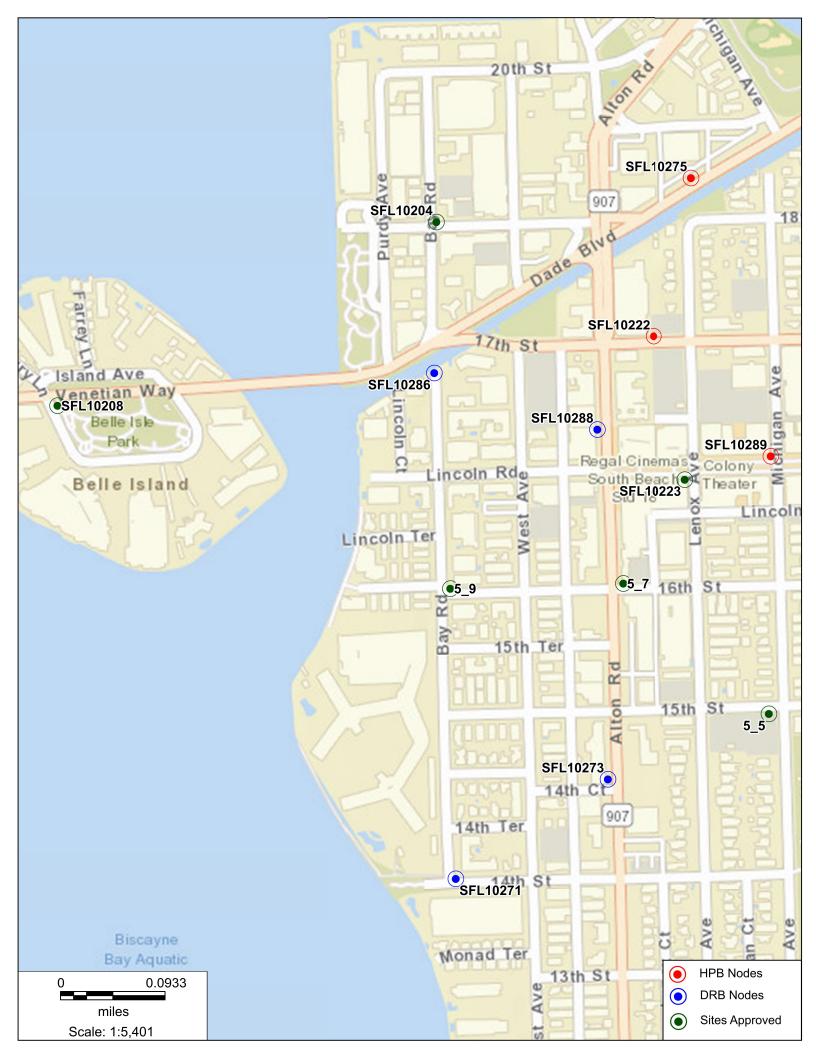

#### CROWN CASTLE SMALL WIRELESS FACILITIES HPB 19-0309 (SFL 10230) 110 14th Street

PROPOSED SITE PLAN
MAy 30, 2019

#### R.J. HEISENBOTTLE ARCHITECTS, P.A.

2199 PONCE DE LEON BLV, CORAL GABLES, FLORIDA 33134 PHONE: 305.446.7799 / FAX: 305.446.9275 FLORIDA REGISTRATION NUMBER: AR 0010865





## 110 14th Street, Miami Beach, FL 33139

#### **Aerial View**















## 110 14th Street, Miami Beach, FL 33139

## **Proposed Front view**



## 110 14th Street, Miami Beach, FL 33139

## **Proposed Side view**



## 110 14th Street, Miami Beach, FL 33139

#### **Aerial View**



## 110 14th Street, Miami Beach, FL 33139

## <u>North</u>



## 110 14th Street, Miami Beach, FL 33139

<u>East</u>





## 110 14th Street, Miami Beach, FL 33139

# <u>South</u>



## 110 14th Street, Miami Beach, FL 33139

<u>West</u>