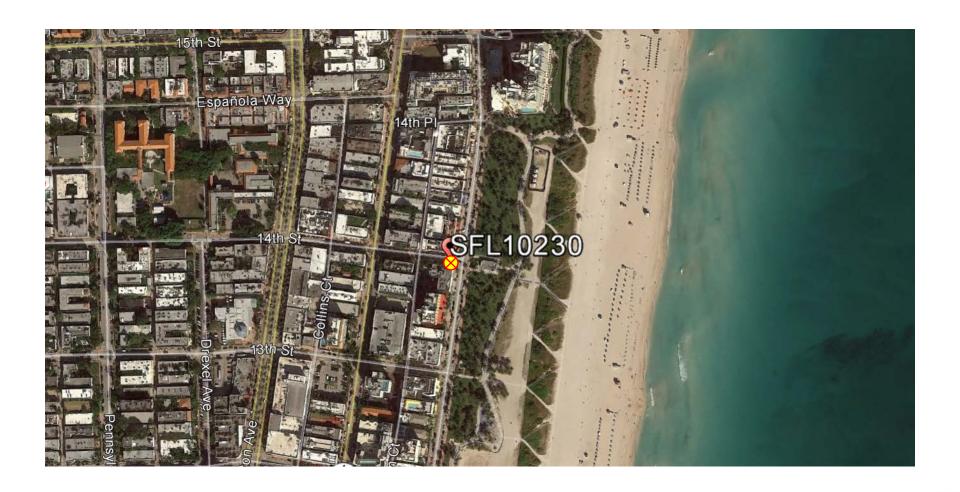

#### CROWN CASTLE SMALL WIRELESS FACILITIES HPB 19-0309 (SFL 10230) 110 14th Street

PROPOSED SITE PLAN
MAy 30, 2019

#### R.J. HEISENBOTTLE ARCHITECTS, P.A.

2199 PONCE DE LEON BLV, CORAL GABLES, FLORIDA 33134 PHONE: 305.446.7799 / FAX: 305.446.9275 FLORIDA REGISTRATION NUMBER: AR 0010865





## 110 14th Street, Miami Beach, FL 33139

#### **Aerial View**















## 110 14th Street, Miami Beach, FL 33139

## **Proposed Front view**



## 110 14th Street, Miami Beach, FL 33139

## **Proposed Side view**



## 110 14th Street, Miami Beach, FL 33139

#### **Aerial View**



## 110 14th Street, Miami Beach, FL 33139

## <u>North</u>



## 110 14th Street, Miami Beach, FL 33139

<u>East</u>





## 110 14th Street, Miami Beach, FL 33139

# <u>South</u>



## 110 14th Street, Miami Beach, FL 33139

<u>West</u>