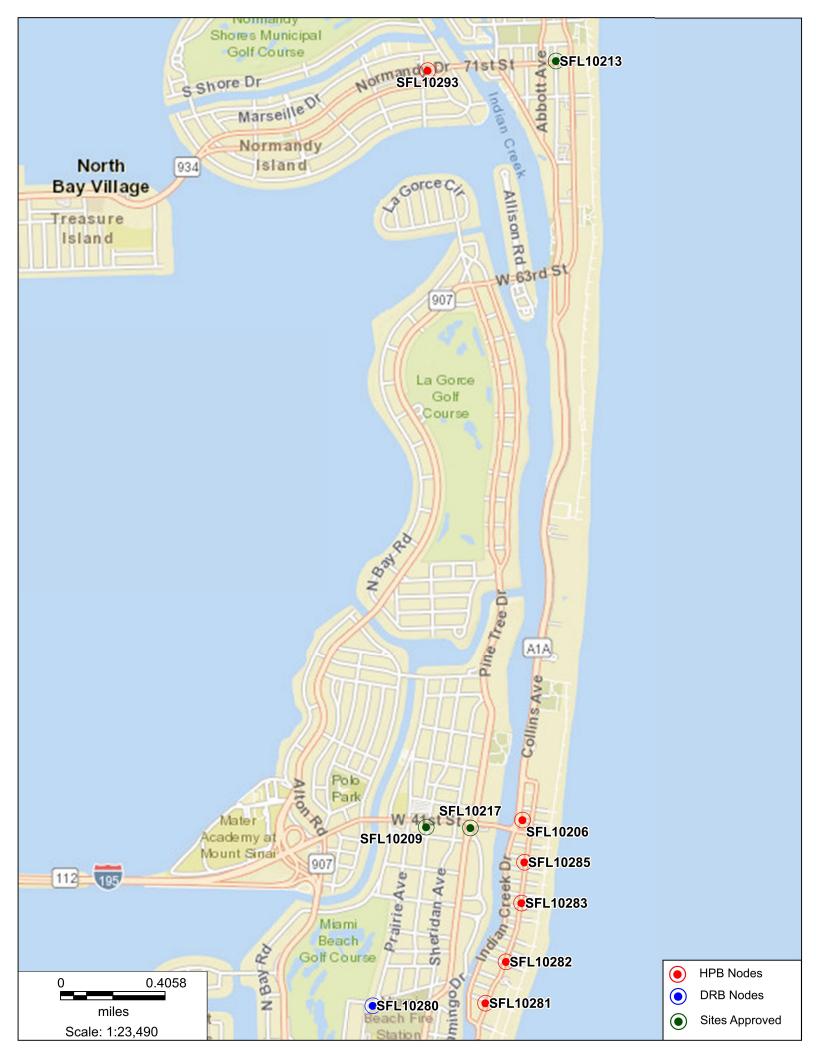

#### CROWN CASTLE SMALL WIRELESS FACILITIES HPB 19-0309 (SFL 10230) 110 14th Street

PROPOSED SITE PLAN
MAy 30, 2019

#### R.J. HEISENBOTTLE ARCHITECTS, P.A.

2199 PONCE DE LEON BLV, CORAL GABLES, FLORIDA 33134 PHONE: 305.446.7799 / FAX: 305.446.9275 FLORIDA REGISTRATION NUMBER: AR 0010865





## 110 14th Street, Miami Beach, FL 33139

#### **Aerial View**















## 110 14th Street, Miami Beach, FL 33139

## **Proposed Front view**



## 110 14th Street, Miami Beach, FL 33139

## **Proposed Side view**



## 110 14th Street, Miami Beach, FL 33139

#### **Aerial View**



## 110 14th Street, Miami Beach, FL 33139

## <u>North</u>



## 110 14th Street, Miami Beach, FL 33139

<u>East</u>





## 110 14th Street, Miami Beach, FL 33139

# <u>South</u>



## 110 14th Street, Miami Beach, FL 33139

<u>West</u>