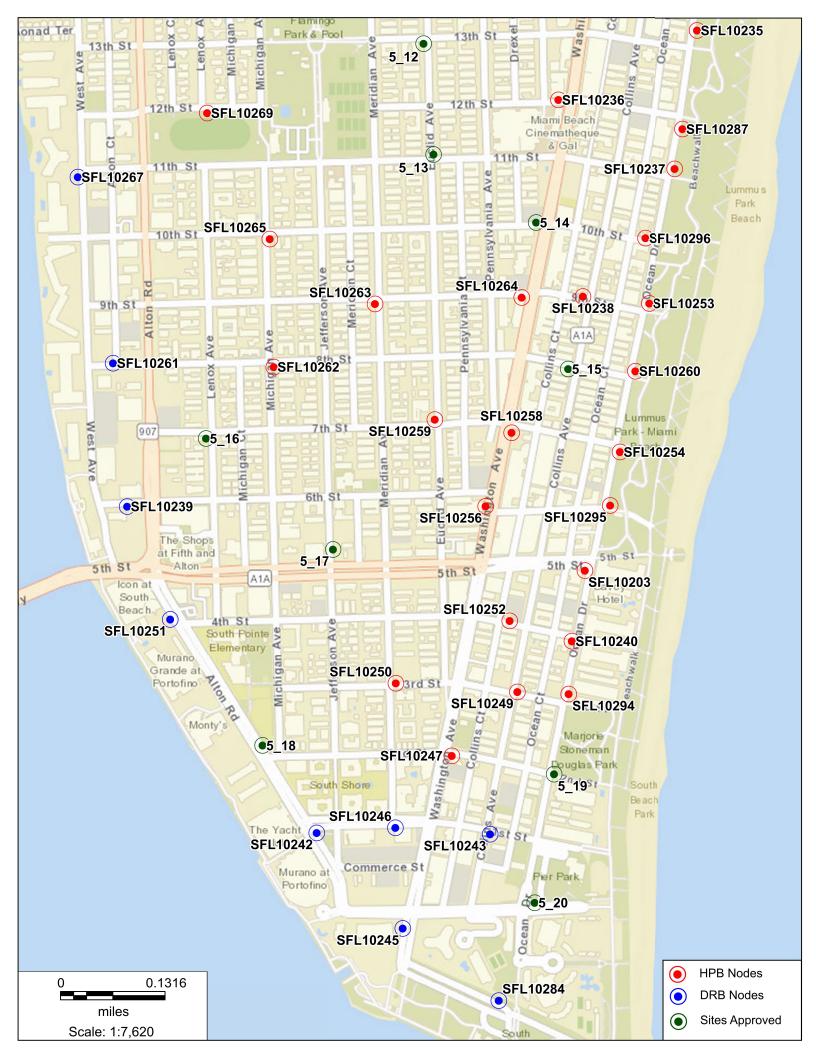

#### CROWN CASTLE SMALL WIRELESS FACILITIES HPB 19-0309 (SFL 10230) 110 14th Street

PROPOSED SITE PLAN
MAy 30, 2019

#### R.J. HEISENBOTTLE ARCHITECTS, P.A.

2199 PONCE DE LEON BLV, CORAL GABLES, FLORIDA 33134 PHONE: 305.446.7799 / FAX: 305.446.9275 FLORIDA REGISTRATION NUMBER: AR 0010865





## 110 14th Street, Miami Beach, FL 33139

#### **Aerial View**















## 110 14th Street, Miami Beach, FL 33139

## **Proposed Front view**



## 110 14th Street, Miami Beach, FL 33139

## **Proposed Side view**



## 110 14th Street, Miami Beach, FL 33139

#### **Aerial View**



## 110 14th Street, Miami Beach, FL 33139

## <u>North</u>



## 110 14th Street, Miami Beach, FL 33139

<u>East</u>





## 110 14th Street, Miami Beach, FL 33139

# <u>South</u>



## 110 14th Street, Miami Beach, FL 33139

<u>West</u>