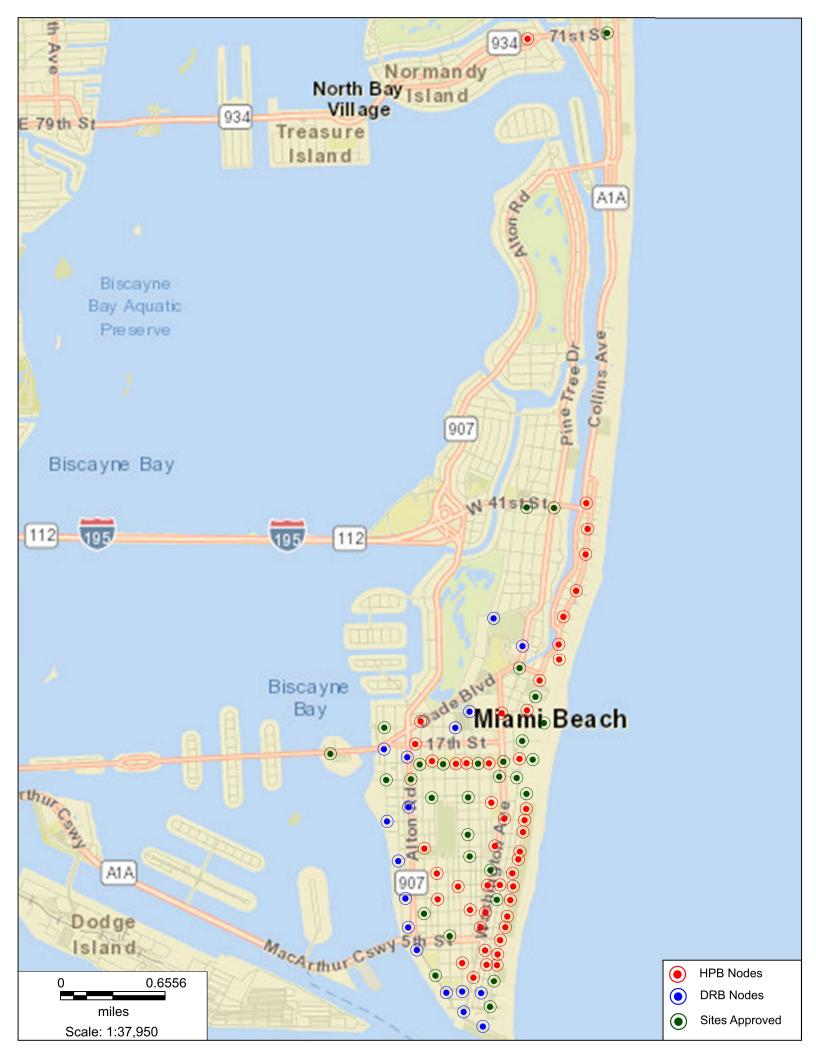

#### CROWN CASTLE SMALL WIRELESS FACILITIES HPB 19-0309 (SFL 10230) 110 14th Street

PROPOSED SITE PLAN
MAy 30, 2019

#### R.J. HEISENBOTTLE ARCHITECTS, P.A.

2199 PONCE DE LEON BLV, CORAL GABLES, FLORIDA 33134 PHONE: 305.446.7799 / FAX: 305.446.9275 FLORIDA REGISTRATION NUMBER: AR 0010865





## 110 14th Street, Miami Beach, FL 33139

#### **Aerial View**















## 110 14th Street, Miami Beach, FL 33139

## **Proposed Front view**



## 110 14th Street, Miami Beach, FL 33139

## **Proposed Side view**



## 110 14th Street, Miami Beach, FL 33139

#### **Aerial View**



## 110 14th Street, Miami Beach, FL 33139

## <u>North</u>



## 110 14th Street, Miami Beach, FL 33139

<u>East</u>





## 110 14th Street, Miami Beach, FL 33139

# <u>South</u>



## 110 14th Street, Miami Beach, FL 33139

<u>West</u>