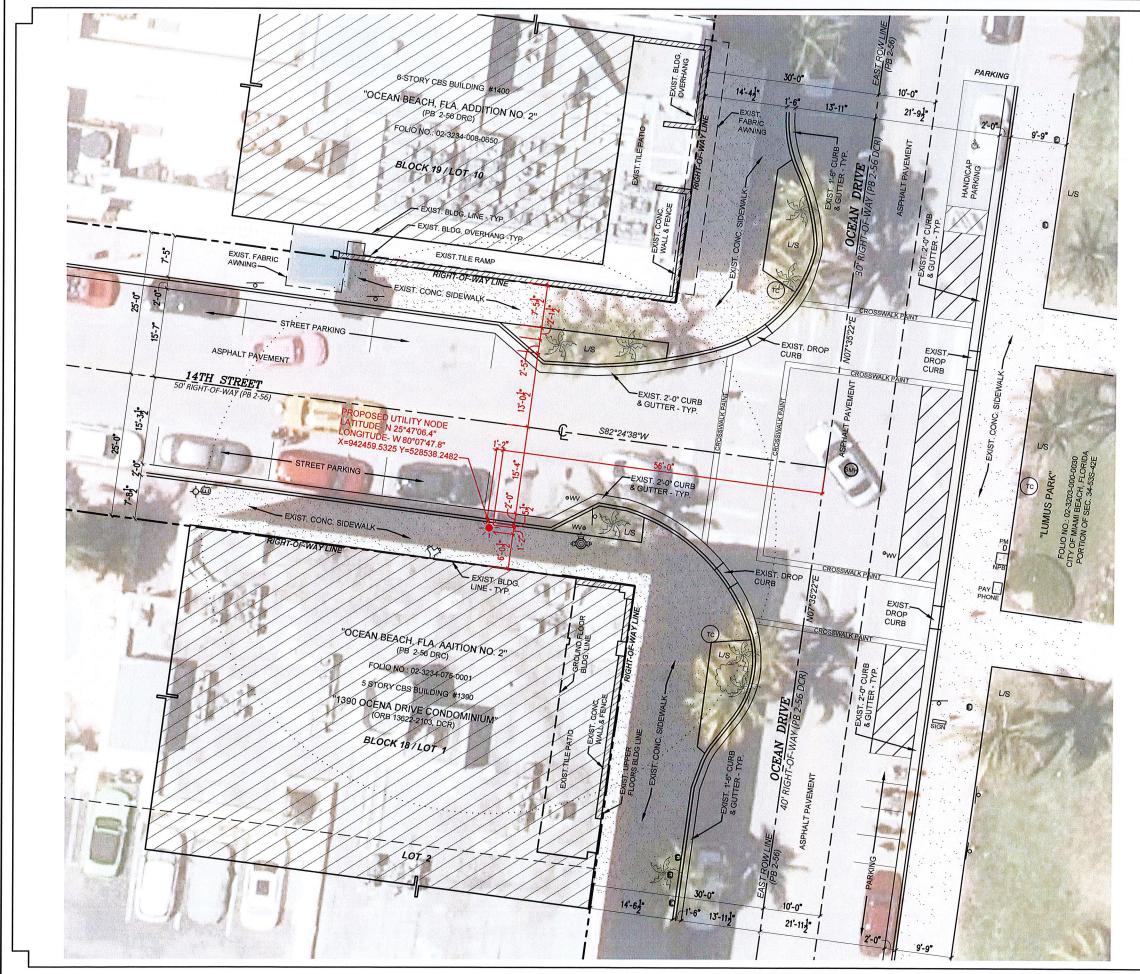

#### CROWN CASTLE SMALL WIRELESS FACILITIES HPB 19-0309 (SFL 10230) 110 14th Street

PROPOSED SITE PLAN
MAy 30, 2019