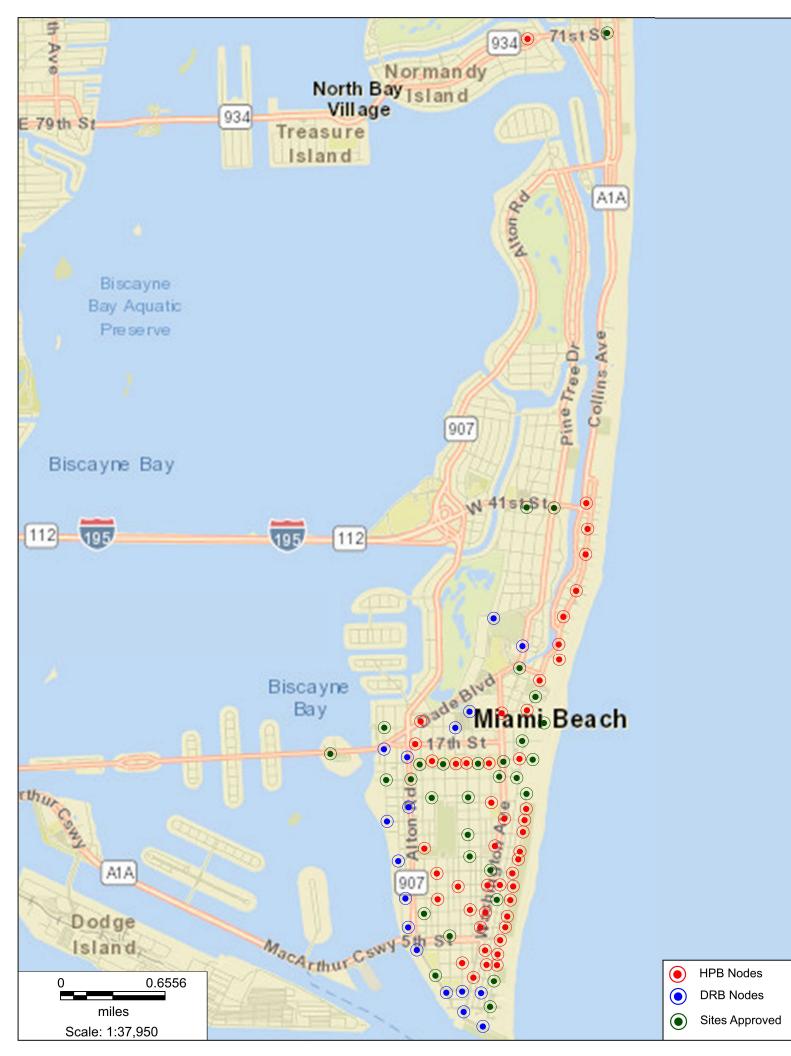

| EXISTING TRAFFIC SIGNAL<br>POLE   |
| TC                                       | EXISTING TRASH CAN                |
| T WMB                                    | EXISTING WATER METER BOX          |
| • WV                                     | EXISTING WATER VALVE              |
| R                                        | EXISTING PALM TREE                |

#### CROWN CASTLE SMALL WIRELESS FACILITIES HPB 19-0303 (FL 6442) 140 10th Street

PROPOSED SITE PLAN MAy 30, 2019 N.T.S.

R.J. HEISENBOTTLE ARCHITECTS, P.A. 2199 PONCE DE LEON BLV, CORAL GABLES, FLORIDA 33134 PHONE: 305.446.7799 / FAX: 305.446.9275 FLORIDA REGISTRATION NUMBER: AR 0010865



### 140 10th St. Miami Beach, FL 33139

### Aerial View



Proprietary & Confidential

CROWN CASTLE













# 140 10th St. Miami Beach, FL 33139

# Proposed Front view



CROWN Proprietary & CASTLE Confidential

## 140 10th St. Miami Beach, FL 33139

# Proposed Side view



Proprietary & Confidential

CROWN CASTLE

### 140 10th St. Miami Beach, FL 33139

### Aerial View



Proprietary & Confidential

CROWN CASTLE

## 140 10th St. Miami Beach, FL 33139

# <u>North</u>



Proprietary & Confidential

CROWN CASTLE

## 140 10th St. Miami Beach, FL 33139

<u>East</u>



CROWN Proprietary & CASTLE Confidential

# 140 10th St. Miami Beach, FL 33139

<u>South</u>



Proprietary & Confidential

CROWN CASTLE

# 140 10th St. Miami Beach, FL 33139

<u>West</u>



Proprietary & Confidential

CROWN CASTLE