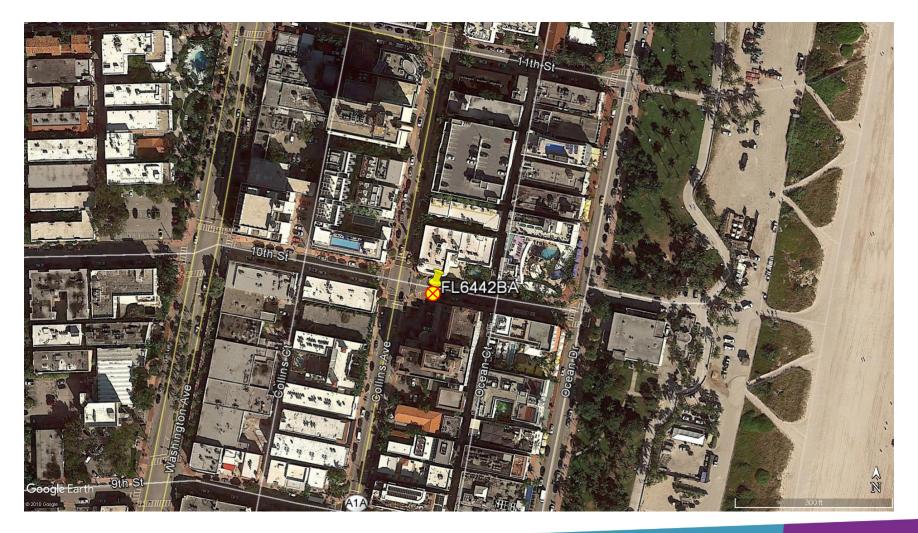

#### CROWN CASTLE SMALL WIRELESS FACILITIES HPB 19-0303 (FL 6442) 140 10th Street

PROPOSED SITE PLAN MAy 30, 2019 N.T.S.

R.J. HEISENBOTTLE ARCHITECTS, P.A. 2199 PONCE DE LEON BLV, CORAL GABLES, FLORIDA 33134 PHONE: 305.446.7799 / FAX: 305.446.9275 FLORIDA REGISTRATION NUMBER: AR 0010865

### 140 10th St. Miami Beach, FL 33139