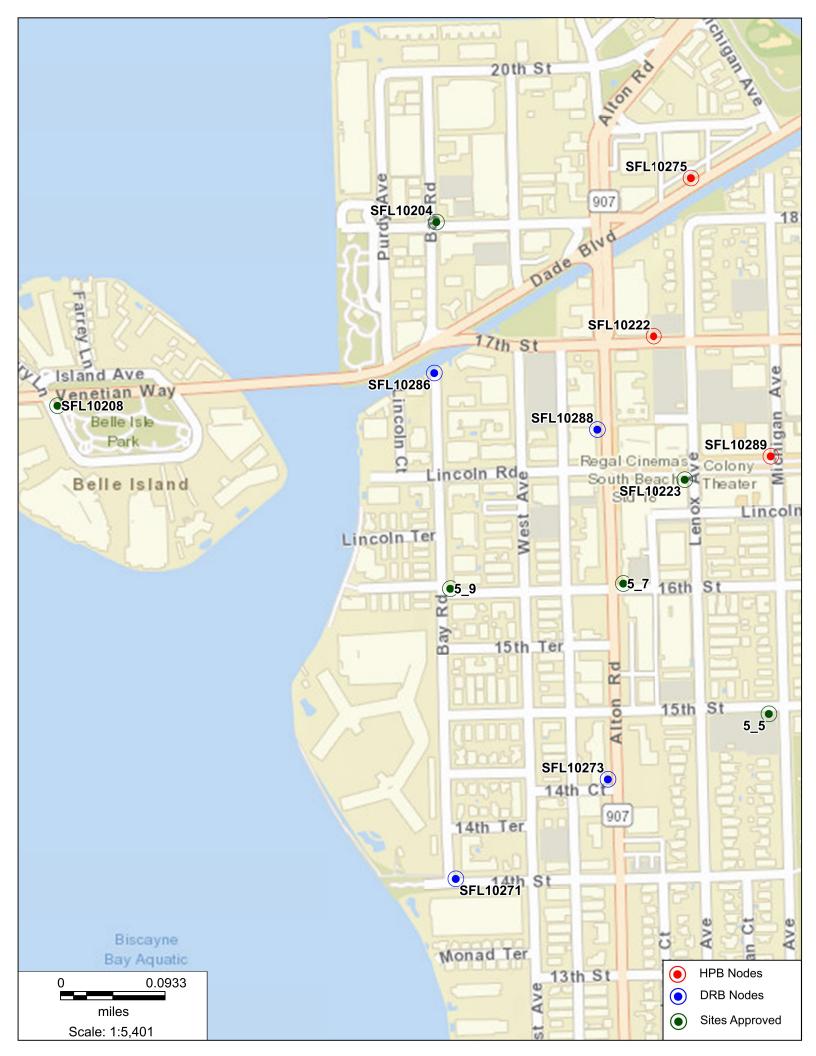

| EXISTING TRAFFIC SIGNAL<br>POLE   |
| TC                                       | EXISTING TRASH CAN                |
| T WMB                                    | EXISTING WATER METER BOX          |
| • WV                                     | EXISTING WATER VALVE              |
| R                                        | EXISTING PALM TREE                |

#### CROWN CASTLE SMALL WIRELESS FACILITIES HPB 19-0303 (FL 6442) 140 10th Street

PROPOSED SITE PLAN MAy 30, 2019 N.T.S.

R.J. HEISENBOTTLE ARCHITECTS, P.A. 2199 PONCE DE LEON BLV, CORAL GABLES, FLORIDA 33134 PHONE: 305.446.7799 / FAX: 305.446.9275 FLORIDA REGISTRATION NUMBER: AR 0010865



### 140 10th St. Miami Beach, FL 33139

### Aerial View



Proprietary & Confidential

CROWN CASTLE













# 140 10th St. Miami Beach, FL 33139

# Proposed Front view



CROWN Proprietary & CASTLE Confidential

## 140 10th St. Miami Beach, FL 33139

# Proposed Side view



Proprietary & Confidential

CROWN CASTLE

### 140 10th St. Miami Beach, FL 33139

### Aerial View



Proprietary & Confidential

CROWN CASTLE

## 140 10th St. Miami Beach, FL 33139

# <u>North</u>



Proprietary & Confidential

CROWN CASTLE

## 140 10th St. Miami Beach, FL 33139

<u>East</u>



CROWN Proprietary & CASTLE Confidential

# 140 10th St. Miami Beach, FL 33139

<u>South</u>



Proprietary & Confidential

CROWN CASTLE

# 140 10th St. Miami Beach, FL 33139

<u>West</u>



Proprietary & Confidential

CROWN CASTLE