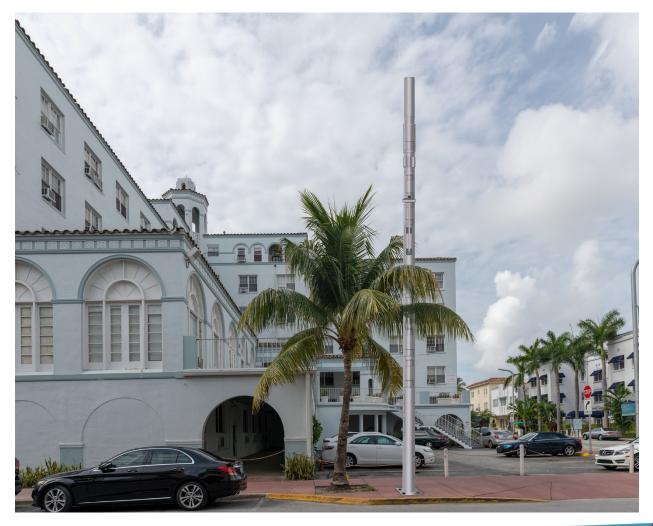

OLE   |
| TC                                       | EXISTING TRASH CAN                |
| T WMB                                    | EXISTING WATER METER BOX          |
| • WV                                     | EXISTING WATER VALVE              |
| R                                        | EXISTING PALM TREE                |

#### CROWN CASTLE SMALL WIRELESS FACILITIES HPB 19-0303 (FL 6442) 140 10th Street

PROPOSED SITE PLAN MAy 30, 2019 N.T.S.

R.J. HEISENBOTTLE ARCHITECTS, P.A. 2199 PONCE DE LEON BLV, CORAL GABLES, FLORIDA 33134 PHONE: 305.446.7799 / FAX: 305.446.9275 FLORIDA REGISTRATION NUMBER: AR 0010865



### 140 10th St. Miami Beach, FL 33139

### Aerial View



Proprietary & Confidential

CROWN CASTLE













# 140 10th St. Miami Beach, FL 33139

# Proposed Front view



CROWN Proprietary & CASTLE Confidential

## 140 10th St. Miami Beach, FL 33139

# Proposed Side view



Proprietary & Confidential

CROWN CASTLE

### 140 10th St. Miami Beach, FL 33139

### Aerial View



Proprietary & Confidential

CROWN CASTLE

## 140 10th St. Miami Beach, FL 33139

# <u>North</u>



Proprietary & Confidential

CROWN CASTLE

## 140 10th St. Miami Beach, FL 33139

<u>East</u>



CROWN Proprietary & CASTLE Confidential

# 140 10th St. Miami Beach, FL 33139

<u>South</u>



Proprietary & Confidential

CROWN CASTLE

# 140 10th St. Miami Beach, FL 33139

<u>West</u>



Proprietary & Confidential

CROWN CASTLE