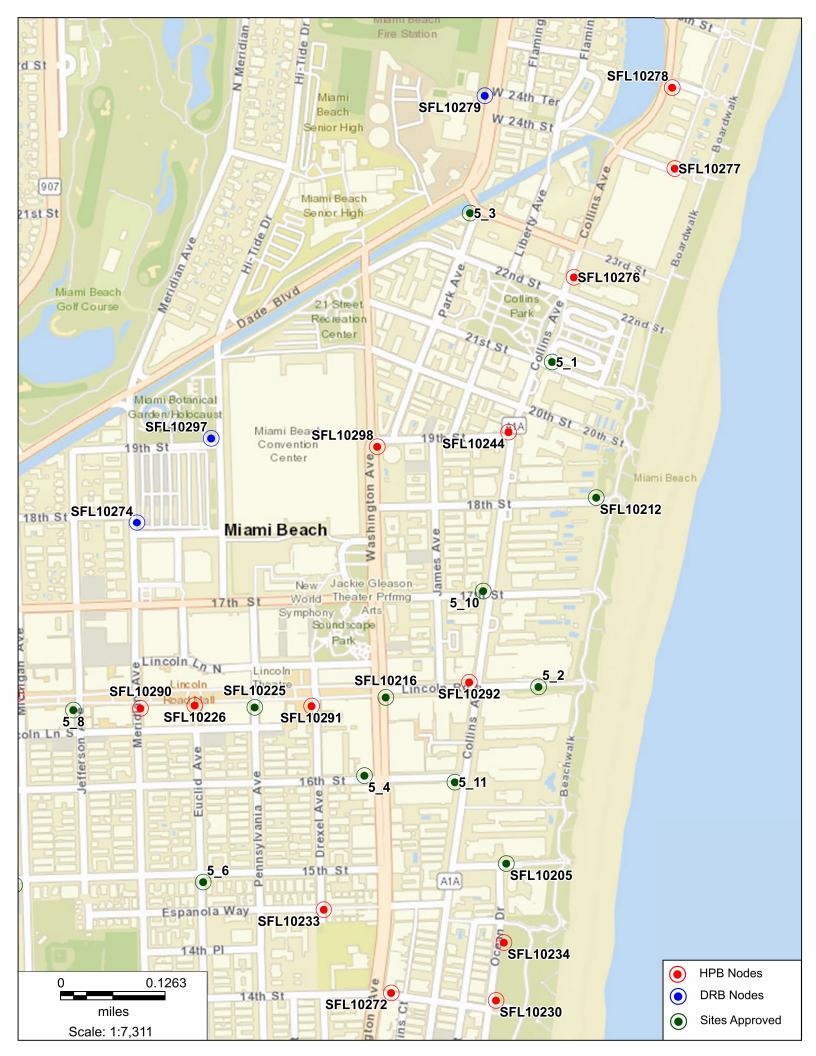

| EXISTING TRAFFIC SIGNAL<br>POLE   |
| TC                                       | EXISTING TRASH CAN                |
| T WMB                                    | EXISTING WATER METER BOX          |
| • WV                                     | EXISTING WATER VALVE              |
| R                                        | EXISTING PALM TREE                |

#### CROWN CASTLE SMALL WIRELESS FACILITIES HPB 19-0303 (FL 6442) 140 10th Street

PROPOSED SITE PLAN MAy 30, 2019 N.T.S.

R.J. HEISENBOTTLE ARCHITECTS, P.A. 2199 PONCE DE LEON BLV, CORAL GABLES, FLORIDA 33134 PHONE: 305.446.7799 / FAX: 305.446.9275 FLORIDA REGISTRATION NUMBER: AR 0010865



### 140 10th St. Miami Beach, FL 33139

### Aerial View



Proprietary & Confidential

CROWN CASTLE













# 140 10th St. Miami Beach, FL 33139

# Proposed Front view



CROWN Proprietary & CASTLE Confidential

## 140 10th St. Miami Beach, FL 33139

# Proposed Side view



Proprietary & Confidential

CROWN CASTLE

### 140 10th St. Miami Beach, FL 33139

### Aerial View



Proprietary & Confidential

CROWN CASTLE

## 140 10th St. Miami Beach, FL 33139

# <u>North</u>



Proprietary & Confidential

CROWN CASTLE

## 140 10th St. Miami Beach, FL 33139

<u>East</u>



CROWN Proprietary & CASTLE Confidential

# 140 10th St. Miami Beach, FL 33139

<u>South</u>



Proprietary & Confidential

CROWN CASTLE

# 140 10th St. Miami Beach, FL 33139

<u>West</u>



Proprietary & Confidential

CROWN CASTLE