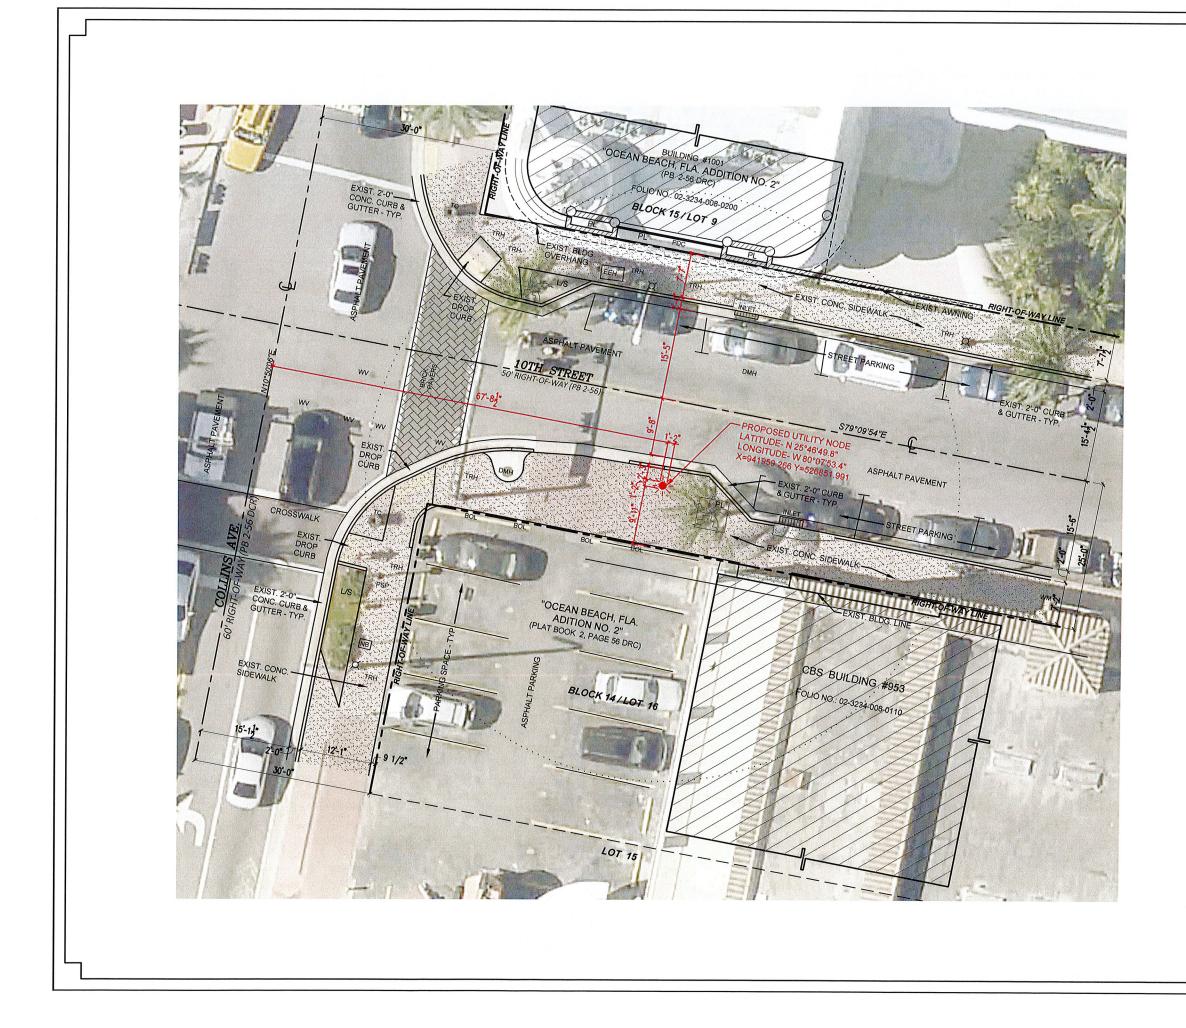

| LEGEND                                   |                                   |
|------------------------------------------|-----------------------------------|
| BOL                                      | EXISTING BOLLARD                  |
| (MP)                                     | EXISTING DRAINAGE<br>MANHOLE      |
| Ē                                        | EXISTING ELECTRICAL<br>HANDHOLE   |
|                                          | EXISTING FIRE DEPT.<br>CONNECTION |
| di d | EXISTING FIRE HYDRANT             |
| L/S                                      | EXISTING LANDSCAPE AREA           |
| NB                                       | EXISTING NEWSPAPER BOX            |
| PL                                       | EXISTING PLANTER                  |
| -ф-                                      | EXISTING PEDESTRIAN<br>SIGNAL     |
| 0                                        | EXISTING SIGN                     |
| -\$-                                     | EXISTING STREET LIGHT             |
| ()TRH                                    | EXISTING TRAFFIC HANDHOLE         |
|                                          | EXISTING TRAFFIC SIGNAL<br>POLE   |
| TC                                       | EXISTING TRASH CAN                |
| T WMB                                    | EXISTING WATER METER BOX          |
| • WV                                     | EXISTING WATER VALVE              |
| R                                        | EXISTING PALM TREE                |

#### CROWN CASTLE SMALL WIRELESS FACILITIES HPB 19-0303 (FL 6442) 140 10th Street

PROPOSED SITE PLAN MAy 30, 2019 N.T.S.

R.J. HEISENBOTTLE ARCHITECTS, P.A. 2199 PONCE DE LEON BLV, CORAL GABLES, FLORIDA 33134 PHONE: 305.446.7799 / FAX: 305.446.9275 FLORIDA REGISTRATION NUMBER: AR 0010865