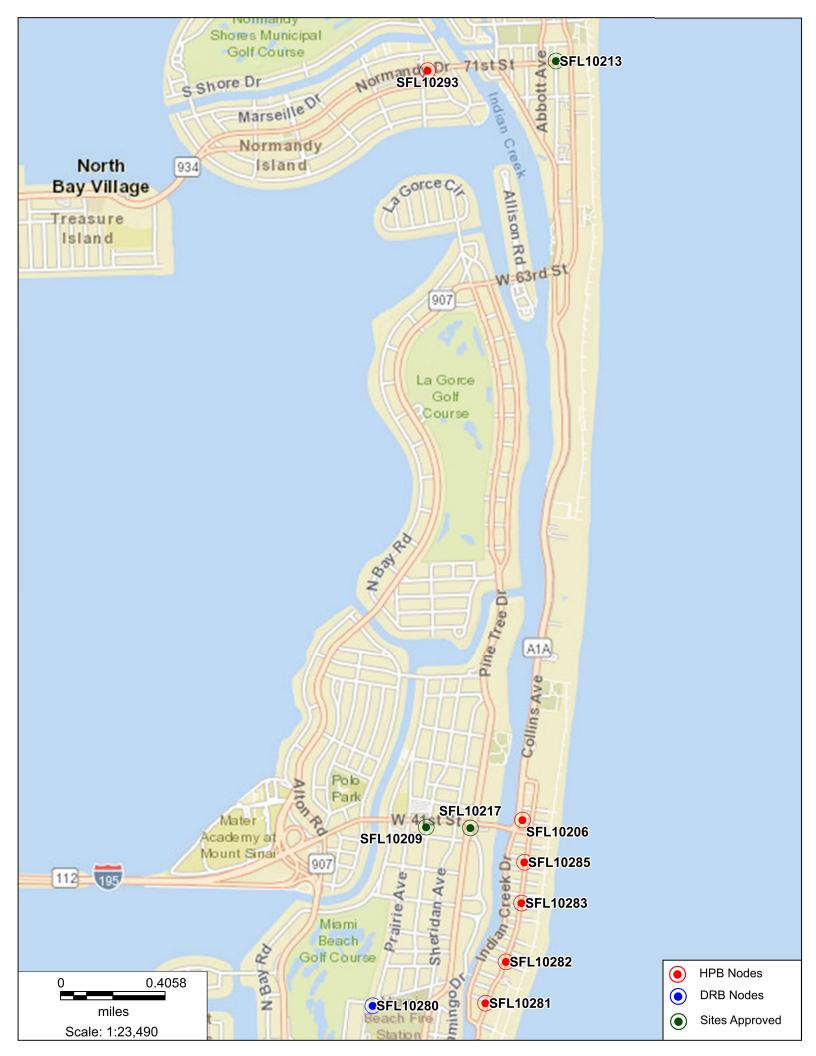

| EXISTING TRAFFIC SIGNAL<br>POLE   |
| TC                                       | EXISTING TRASH CAN                |
| T WMB                                    | EXISTING WATER METER BOX          |
| • WV                                     | EXISTING WATER VALVE              |
| R                                        | EXISTING PALM TREE                |

#### CROWN CASTLE SMALL WIRELESS FACILITIES HPB 19-0303 (FL 6442) 140 10th Street

PROPOSED SITE PLAN MAy 30, 2019 N.T.S.

R.J. HEISENBOTTLE ARCHITECTS, P.A. 2199 PONCE DE LEON BLV, CORAL GABLES, FLORIDA 33134 PHONE: 305.446.7799 / FAX: 305.446.9275 FLORIDA REGISTRATION NUMBER: AR 0010865



### 140 10th St. Miami Beach, FL 33139

### Aerial View



Proprietary & Confidential

CROWN CASTLE













# 140 10th St. Miami Beach, FL 33139

# Proposed Front view



CROWN Proprietary & CASTLE Confidential

## 140 10th St. Miami Beach, FL 33139

# Proposed Side view



Proprietary & Confidential

CROWN CASTLE

### 140 10th St. Miami Beach, FL 33139

### Aerial View



Proprietary & Confidential

CROWN CASTLE

## 140 10th St. Miami Beach, FL 33139

# <u>North</u>



Proprietary & Confidential

CROWN CASTLE

## 140 10th St. Miami Beach, FL 33139

<u>East</u>



CROWN Proprietary & CASTLE Confidential

# 140 10th St. Miami Beach, FL 33139

<u>South</u>



Proprietary & Confidential

CROWN CASTLE

# 140 10th St. Miami Beach, FL 33139

<u>West</u>



Proprietary & Confidential

CROWN CASTLE