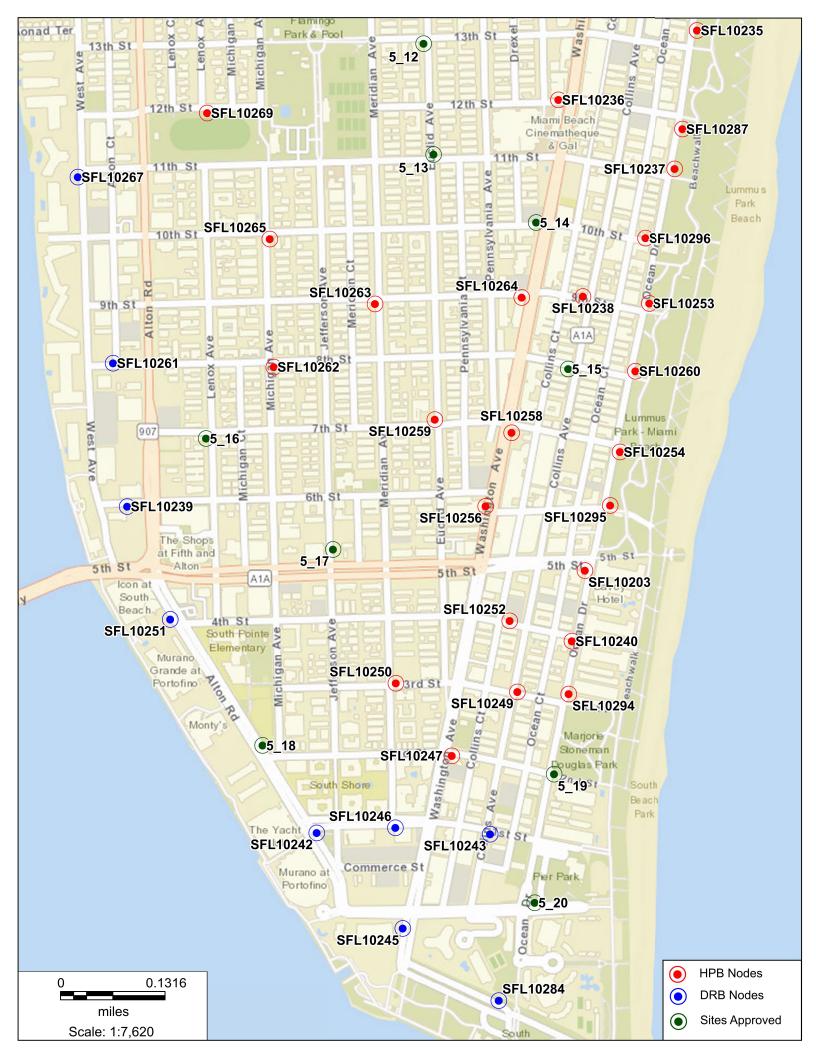

| EXISTING TRAFFIC SIGNAL<br>POLE   |
| TC                                       | EXISTING TRASH CAN                |
| T WMB                                    | EXISTING WATER METER BOX          |
| • WV                                     | EXISTING WATER VALVE              |
| R                                        | EXISTING PALM TREE                |

#### CROWN CASTLE SMALL WIRELESS FACILITIES HPB 19-0303 (FL 6442) 140 10th Street

PROPOSED SITE PLAN MAy 30, 2019 N.T.S.

R.J. HEISENBOTTLE ARCHITECTS, P.A. 2199 PONCE DE LEON BLV, CORAL GABLES, FLORIDA 33134 PHONE: 305.446.7799 / FAX: 305.446.9275 FLORIDA REGISTRATION NUMBER: AR 0010865



### 140 10th St. Miami Beach, FL 33139

### Aerial View



Proprietary & Confidential

CROWN CASTLE













# 140 10th St. Miami Beach, FL 33139

# Proposed Front view



CROWN Proprietary & CASTLE Confidential

## 140 10th St. Miami Beach, FL 33139

# Proposed Side view



Proprietary & Confidential

CROWN CASTLE

### 140 10th St. Miami Beach, FL 33139

### Aerial View



Proprietary & Confidential

CROWN CASTLE

## 140 10th St. Miami Beach, FL 33139

# <u>North</u>



Proprietary & Confidential

CROWN CASTLE

## 140 10th St. Miami Beach, FL 33139

<u>East</u>



CROWN Proprietary & CASTLE Confidential

# 140 10th St. Miami Beach, FL 33139

<u>South</u>



Proprietary & Confidential

CROWN CASTLE

# 140 10th St. Miami Beach, FL 33139

<u>West</u>



Proprietary & Confidential

CROWN CASTLE