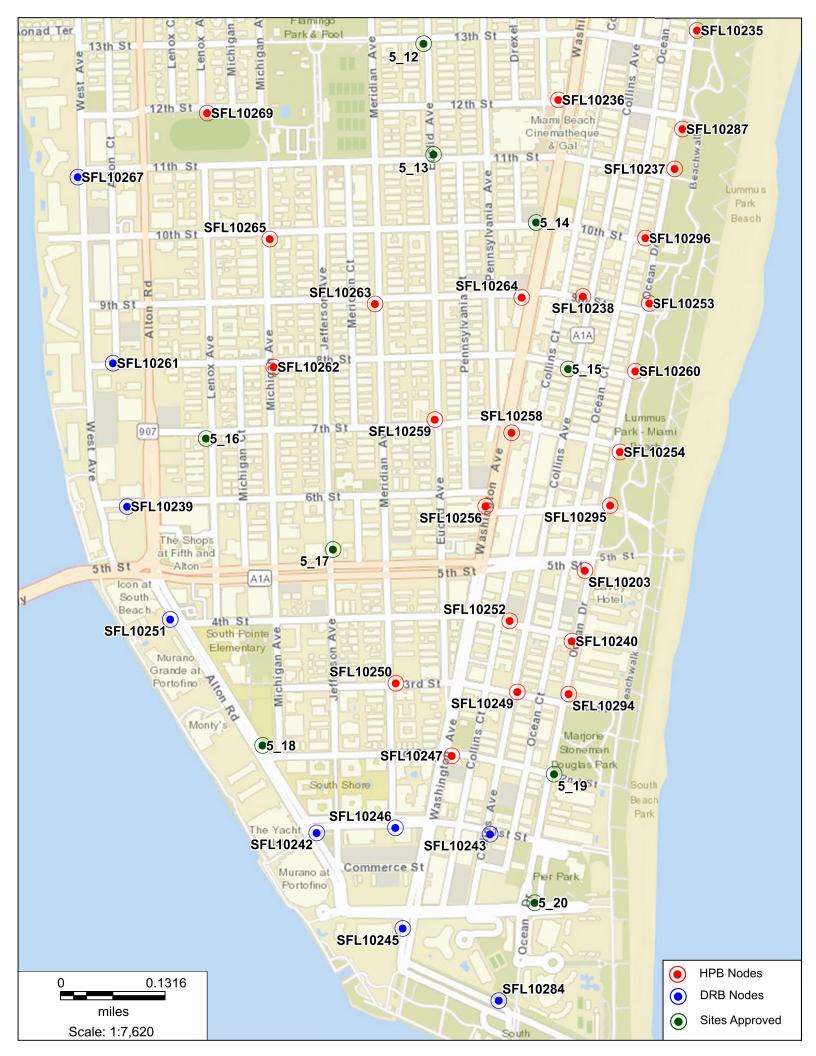

## 752 Washington Ave., Miami Beach, FL 33139

## 752 Washington Ave., Miami Beach, FL 33139

<u>North</u>

Proprietary & Confidential

CROWN CASTLE

# 752 Washington Ave., Miami Beach, FL 33139

CROWN Proprietary & CASTLE Confidential

## 752 Washington Ave., Miami Beach, FL 33139

Proprietary & Confidential

CROWN CASTLE