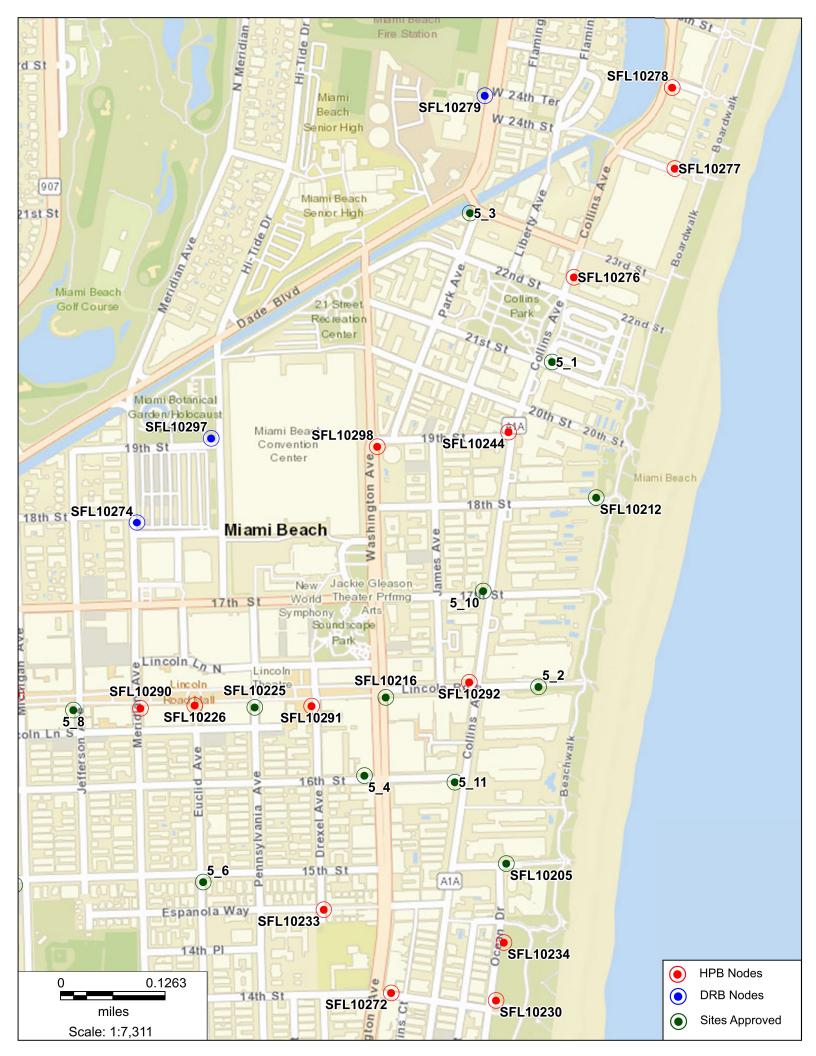

#### LEGEND BFP EXISTING BACKFLOW PREVENTER BR EXISTING BIKE RACK СВ EXISTING CATCH BASIN MH EXISTING DRAINAGE MANHOLE E EXISTING ELECTRICAL HANDHOLE ₩GL EXISTING GROUND LIGHT EXISTING IRRIGATION CONTROL VALVE **H**ICV L/S EXISTING LANDSCAPE PL EXISTING PLANTER EXISTING PARKING METER PM EXISTING SIGN 0 -**(**-EXISTING STREET LIGHT TRH EXISTING TRAFFIC HANDHOLE SE EXISTING PALM TREE

#### CROWN CASTLE SMALL WIRELESS FACILITIES HPB 19-0308 (FL 6475) 752 Washington Ave.

PROPOSED SITE PLAN MAy 30, 2019 N.T.S.

R.J. HEISENBOTTLE ARCHITECTS, P.A. 2199 PONCE DE LEON BLV, CORAL GABLES, FLORIDA 33134 PHONE: 305.446.7799 / FAX: 305.446.9275 FLORIDA REGISTRATION NUMBER: AR 0010865



2

## 752 Washington Ave., Miami Beach, FL 33139

## Aerial View



CROWN Proprietary & CASTLE Confidential













## 752 Washington Ave., Miami Beach, FL 33139

## Proposed Front view



Proprietary & Confidential

CROWN CASTLE

## 752 Washington Ave., Miami Beach, FL 33139

## Proposed Side view



Proprietary & Confidential

CROWN CASTLE

## 752 Washington Ave., Miami Beach, FL 33139

## Aerial View



CROWN Proprietary & CASTLE Confidential

## 752 Washington Ave., Miami Beach, FL 33139

<u>North</u>



Proprietary & Confidential

CROWN CASTLE

# 752 Washington Ave., Miami Beach, FL 33139



Proprietary & Confidential

CROWN CASTLE



<u>East</u>

# 752 Washington Ave., Miami Beach, FL 33139





CROWN Proprietary & CASTLE Confidential

## 752 Washington Ave., Miami Beach, FL 33139



Proprietary & Confidential

CROWN CASTLE