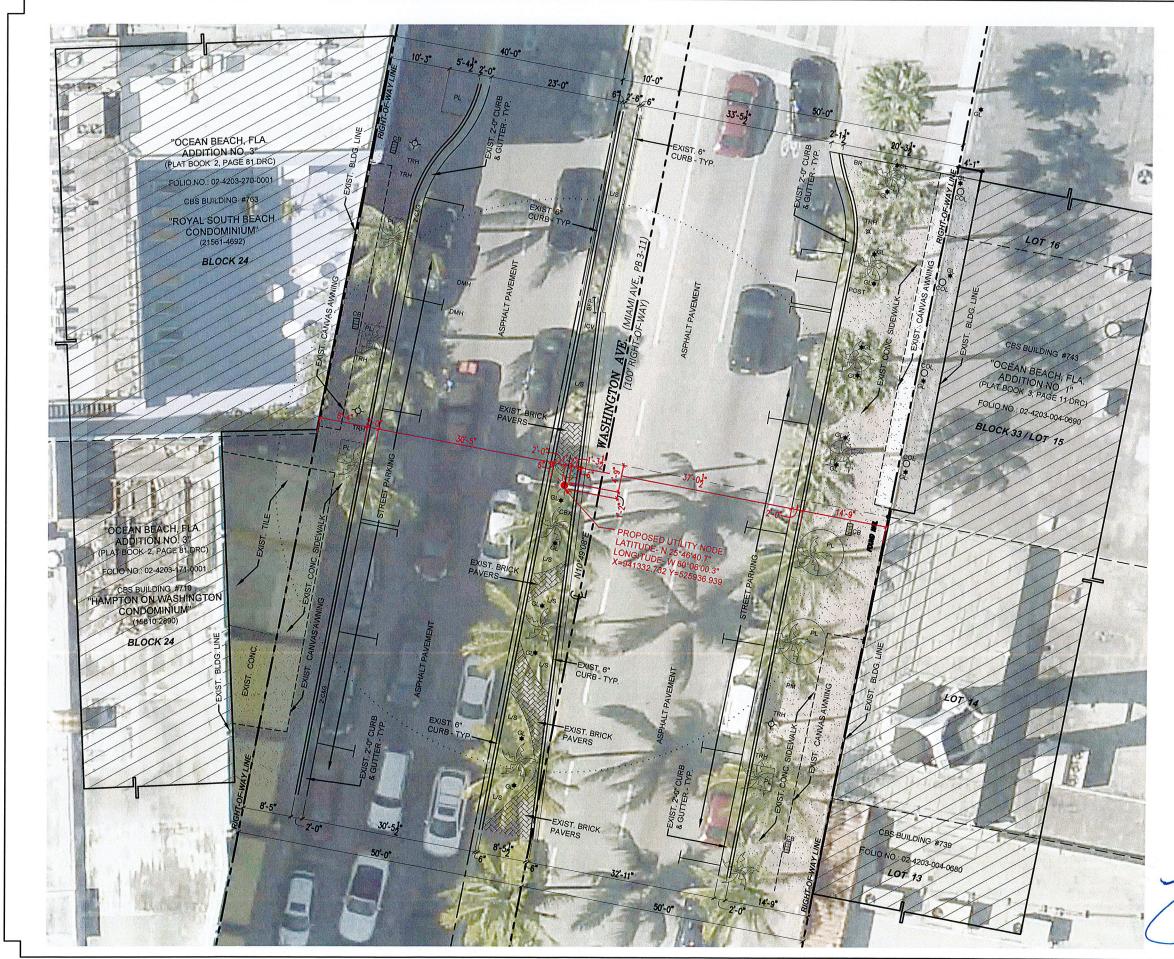

#### LEGEND BFP EXISTING BACKFLOW PREVENTER BR EXISTING BIKE RACK СВ EXISTING CATCH BASIN MH EXISTING DRAINAGE MANHOLE E EXISTING ELECTRICAL HANDHOLE ₩GL EXISTING GROUND LIGHT EXISTING IRRIGATION CONTROL VALVE **H**ICV L/S EXISTING LANDSCAPE PL EXISTING PLANTER EXISTING PARKING METER PM EXISTING SIGN 0 -**(**-EXISTING STREET LIGHT TRH EXISTING TRAFFIC HANDHOLE SE EXISTING PALM TREE

#### CROWN CASTLE SMALL WIRELESS FACILITIES HPB 19-0308 (FL 6475) 752 Washington Ave.

PROPOSED SITE PLAN MAy 30, 2019 N.T.S.

R.J. HEISENBOTTLE ARCHITECTS, P.A. 2199 PONCE DE LEON BLV, CORAL GABLES, FLORIDA 33134 PHONE: 305.446.7799 / FAX: 305.446.9275 FLORIDA REGISTRATION NUMBER: AR 0010865