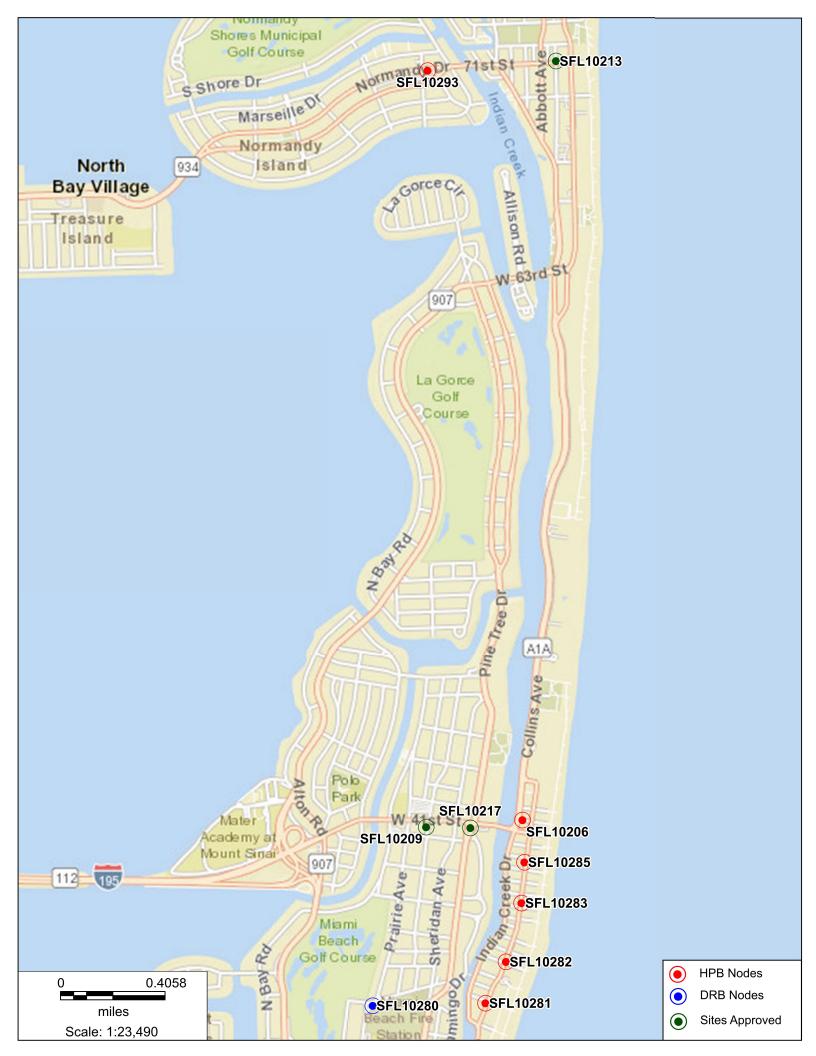

#### LEGEND BFP EXISTING BACKFLOW PREVENTER BR EXISTING BIKE RACK СВ EXISTING CATCH BASIN MH EXISTING DRAINAGE MANHOLE E EXISTING ELECTRICAL HANDHOLE ₩GL EXISTING GROUND LIGHT EXISTING IRRIGATION CONTROL VALVE **H**ICV L/S EXISTING LANDSCAPE PL EXISTING PLANTER EXISTING PARKING METER PM EXISTING SIGN 0 -**(**-EXISTING STREET LIGHT TRH EXISTING TRAFFIC HANDHOLE SE EXISTING PALM TREE

#### CROWN CASTLE SMALL WIRELESS FACILITIES HPB 19-0308 (FL 6475) 752 Washington Ave.

PROPOSED SITE PLAN MAy 30, 2019 N.T.S.

R.J. HEISENBOTTLE ARCHITECTS, P.A. 2199 PONCE DE LEON BLV, CORAL GABLES, FLORIDA 33134 PHONE: 305.446.7799 / FAX: 305.446.9275 FLORIDA REGISTRATION NUMBER: AR 0010865



2

## 752 Washington Ave., Miami Beach, FL 33139

## Aerial View



CROWN Proprietary & CASTLE Confidential













## 752 Washington Ave., Miami Beach, FL 33139

## Proposed Front view



Proprietary & Confidential

CROWN CASTLE

## 752 Washington Ave., Miami Beach, FL 33139

## Proposed Side view



Proprietary & Confidential

CROWN CASTLE

## 752 Washington Ave., Miami Beach, FL 33139

## Aerial View



CROWN Proprietary & CASTLE Confidential

## 752 Washington Ave., Miami Beach, FL 33139

<u>North</u>



Proprietary & Confidential

CROWN CASTLE

# 752 Washington Ave., Miami Beach, FL 33139



Proprietary & Confidential

CROWN CASTLE



<u>East</u>

# 752 Washington Ave., Miami Beach, FL 33139





CROWN Proprietary & CASTLE Confidential

## 752 Washington Ave., Miami Beach, FL 33139



Proprietary & Confidential

CROWN CASTLE