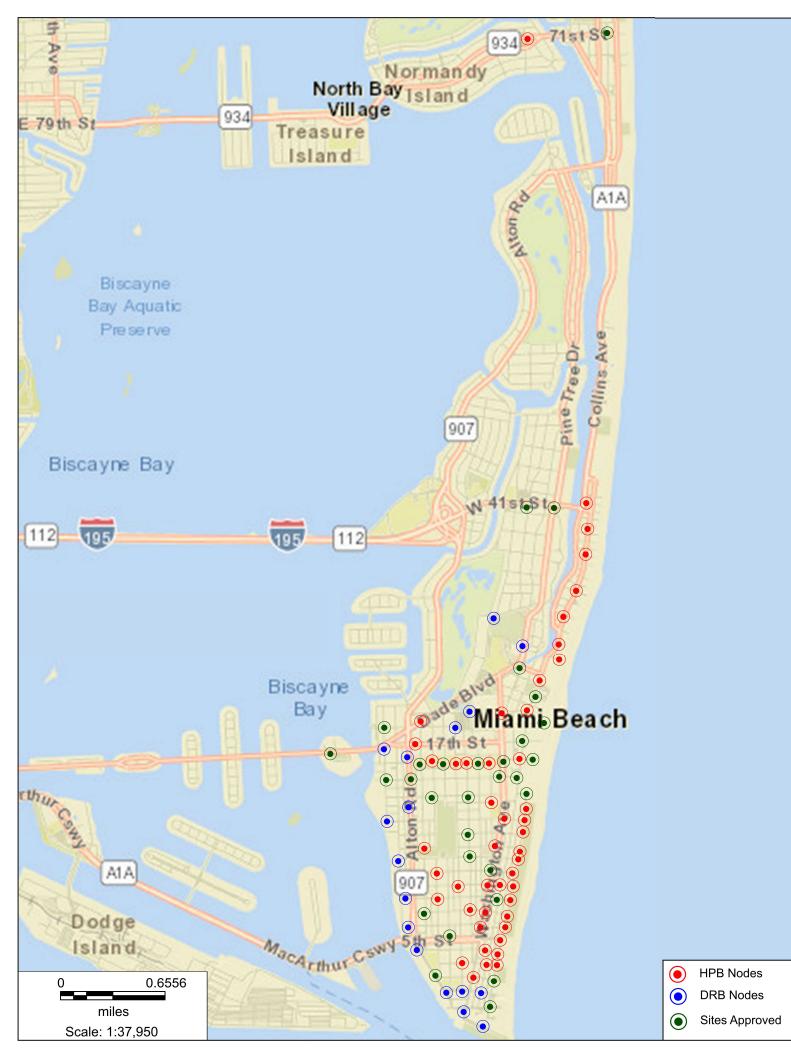

#### LEGEND BFP EXISTING BACKFLOW PREVENTER BR EXISTING BIKE RACK СВ EXISTING CATCH BASIN MH EXISTING DRAINAGE MANHOLE E EXISTING ELECTRICAL HANDHOLE ₩GL EXISTING GROUND LIGHT EXISTING IRRIGATION CONTROL VALVE **H**ICV L/S EXISTING LANDSCAPE PL EXISTING PLANTER EXISTING PARKING METER PM EXISTING SIGN 0 -**(**-EXISTING STREET LIGHT TRH EXISTING TRAFFIC HANDHOLE SE EXISTING PALM TREE

#### CROWN CASTLE SMALL WIRELESS FACILITIES HPB 19-0308 (FL 6475) 752 Washington Ave.

PROPOSED SITE PLAN MAy 30, 2019 N.T.S.

R.J. HEISENBOTTLE ARCHITECTS, P.A. 2199 PONCE DE LEON BLV, CORAL GABLES, FLORIDA 33134 PHONE: 305.446.7799 / FAX: 305.446.9275 FLORIDA REGISTRATION NUMBER: AR 0010865



2

## 752 Washington Ave., Miami Beach, FL 33139

## Aerial View



CROWN Proprietary & CASTLE Confidential













## 752 Washington Ave., Miami Beach, FL 33139

## Proposed Front view



Proprietary & Confidential

CROWN CASTLE

## 752 Washington Ave., Miami Beach, FL 33139

## Proposed Side view



Proprietary & Confidential

CROWN CASTLE

## 752 Washington Ave., Miami Beach, FL 33139

## Aerial View



CROWN Proprietary & CASTLE Confidential

## 752 Washington Ave., Miami Beach, FL 33139

<u>North</u>



Proprietary & Confidential

CROWN CASTLE

# 752 Washington Ave., Miami Beach, FL 33139



Proprietary & Confidential

CROWN CASTLE



<u>East</u>

# 752 Washington Ave., Miami Beach, FL 33139





CROWN Proprietary & CASTLE Confidential

## 752 Washington Ave., Miami Beach, FL 33139



Proprietary & Confidential

CROWN CASTLE