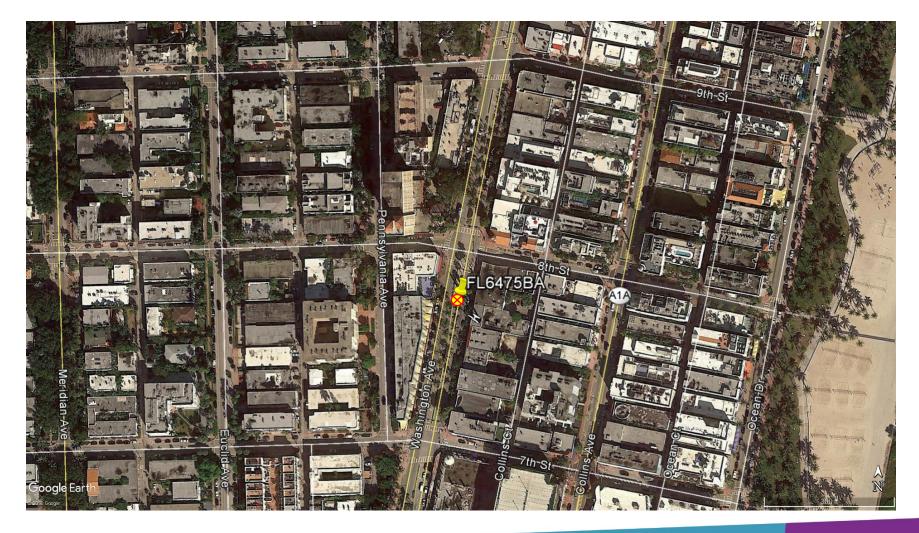

SIGN 0 -**(**-EXISTING STREET LIGHT TRH EXISTING TRAFFIC HANDHOLE SE EXISTING PALM TREE

#### CROWN CASTLE SMALL WIRELESS FACILITIES HPB 19-0308 (FL 6475) 752 Washington Ave.

PROPOSED SITE PLAN MAy 30, 2019 N.T.S.

R.J. HEISENBOTTLE ARCHITECTS, P.A. 2199 PONCE DE LEON BLV, CORAL GABLES, FLORIDA 33134 PHONE: 305.446.7799 / FAX: 305.446.9275 FLORIDA REGISTRATION NUMBER: AR 0010865



2

## 752 Washington Ave., Miami Beach, FL 33139

## Aerial View



CROWN Proprietary & CASTLE Confidential













## 752 Washington Ave., Miami Beach, FL 33139

## Proposed Front view



Proprietary & Confidential

CROWN CASTLE

## 752 Washington Ave., Miami Beach, FL 33139

## Proposed Side view



Proprietary & Confidential

CROWN CASTLE

## 752 Washington Ave., Miami Beach, FL 33139

## Aerial View



CROWN Proprietary & CASTLE Confidential

## 752 Washington Ave., Miami Beach, FL 33139

<u>North</u>



Proprietary & Confidential

CROWN CASTLE

# 752 Washington Ave., Miami Beach, FL 33139



Proprietary & Confidential

CROWN CASTLE



<u>East</u>

# 752 Washington Ave., Miami Beach, FL 33139





CROWN Proprietary & CASTLE Confidential

## 752 Washington Ave., Miami Beach, FL 33139



Proprietary & Confidential

CROWN CASTLE