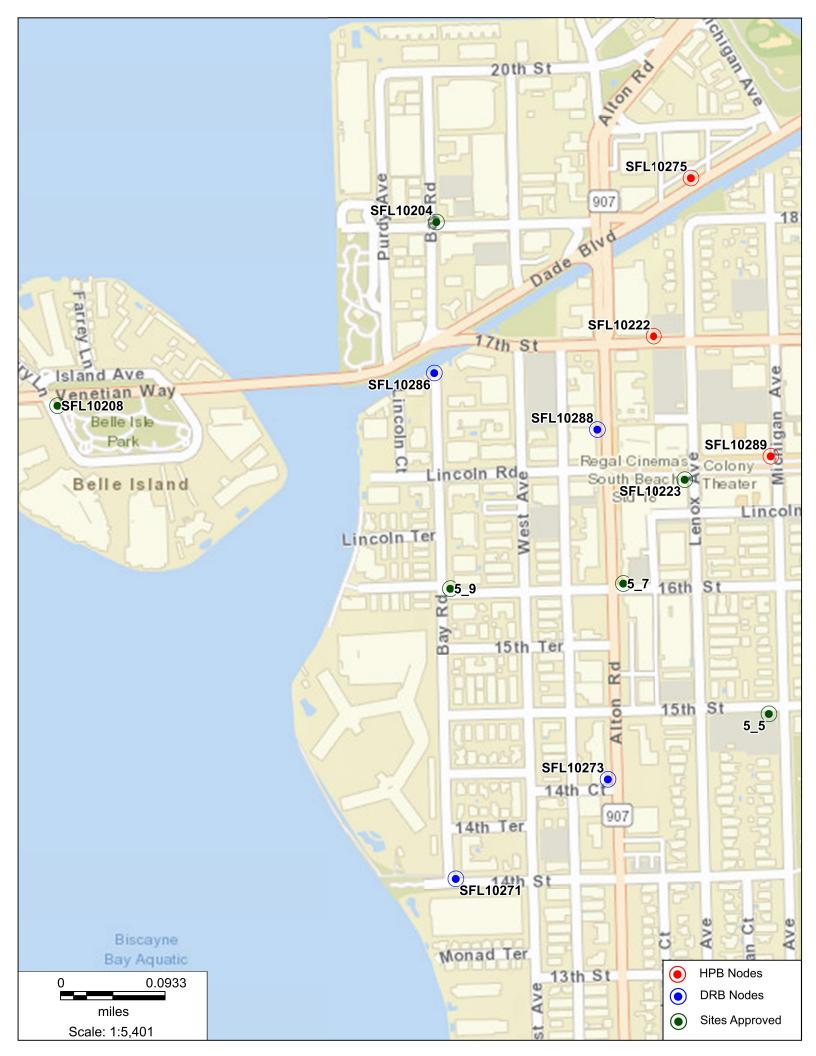

#### LEGEND BFP EXISTING BACKFLOW PREVENTER BR EXISTING BIKE RACK СВ EXISTING CATCH BASIN MH EXISTING DRAINAGE MANHOLE E EXISTING ELECTRICAL HANDHOLE ₩GL EXISTING GROUND LIGHT EXISTING IRRIGATION CONTROL VALVE **H**ICV L/S EXISTING LANDSCAPE PL EXISTING PLANTER EXISTING PARKING METER PM EXISTING SIGN 0 -**(**-EXISTING STREET LIGHT TRH EXISTING TRAFFIC HANDHOLE SE EXISTING PALM TREE

#### CROWN CASTLE SMALL WIRELESS FACILITIES HPB 19-0308 (FL 6475) 752 Washington Ave.

PROPOSED SITE PLAN MAy 30, 2019 N.T.S.

R.J. HEISENBOTTLE ARCHITECTS, P.A. 2199 PONCE DE LEON BLV, CORAL GABLES, FLORIDA 33134 PHONE: 305.446.7799 / FAX: 305.446.9275 FLORIDA REGISTRATION NUMBER: AR 0010865



2

## 752 Washington Ave., Miami Beach, FL 33139

## Aerial View



CROWN Proprietary & CASTLE Confidential













## 752 Washington Ave., Miami Beach, FL 33139

## Proposed Front view



Proprietary & Confidential

CROWN CASTLE

## 752 Washington Ave., Miami Beach, FL 33139

## Proposed Side view



Proprietary & Confidential

CROWN CASTLE

## 752 Washington Ave., Miami Beach, FL 33139

## Aerial View



CROWN Proprietary & CASTLE Confidential

## 752 Washington Ave., Miami Beach, FL 33139

<u>North</u>



Proprietary & Confidential

CROWN CASTLE

# 752 Washington Ave., Miami Beach, FL 33139



Proprietary & Confidential

CROWN CASTLE



<u>East</u>

# 752 Washington Ave., Miami Beach, FL 33139





CROWN Proprietary & CASTLE Confidential

## 752 Washington Ave., Miami Beach, FL 33139



Proprietary & Confidential

CROWN CASTLE