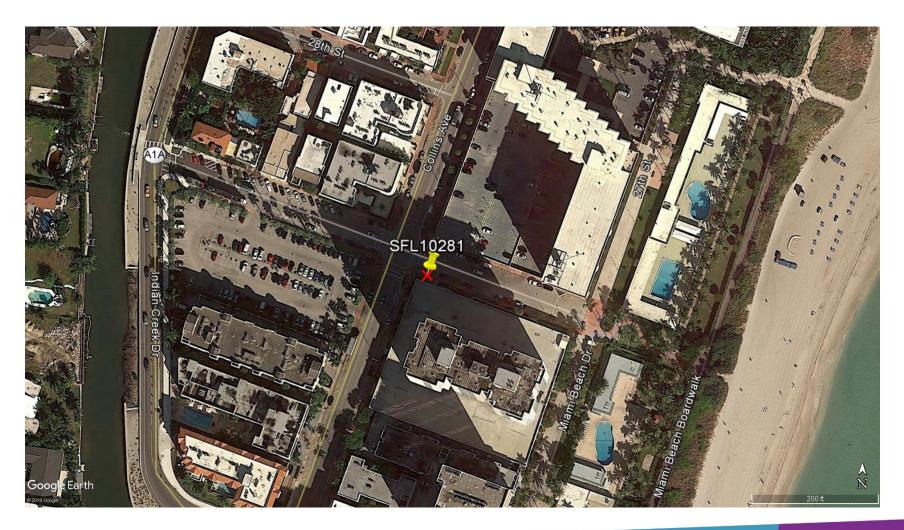

EXISTING PALM TREE

CROWN CASTLE SMALL WIRELESS FACILITIES HPB 19-0332 (SFL 10281) 198 27th Street

### 198 27th Street, Miami Beach, FL 33140

North

198 27<sup>th</sup> Street, Miami Beach, FL 33140

East

South

West