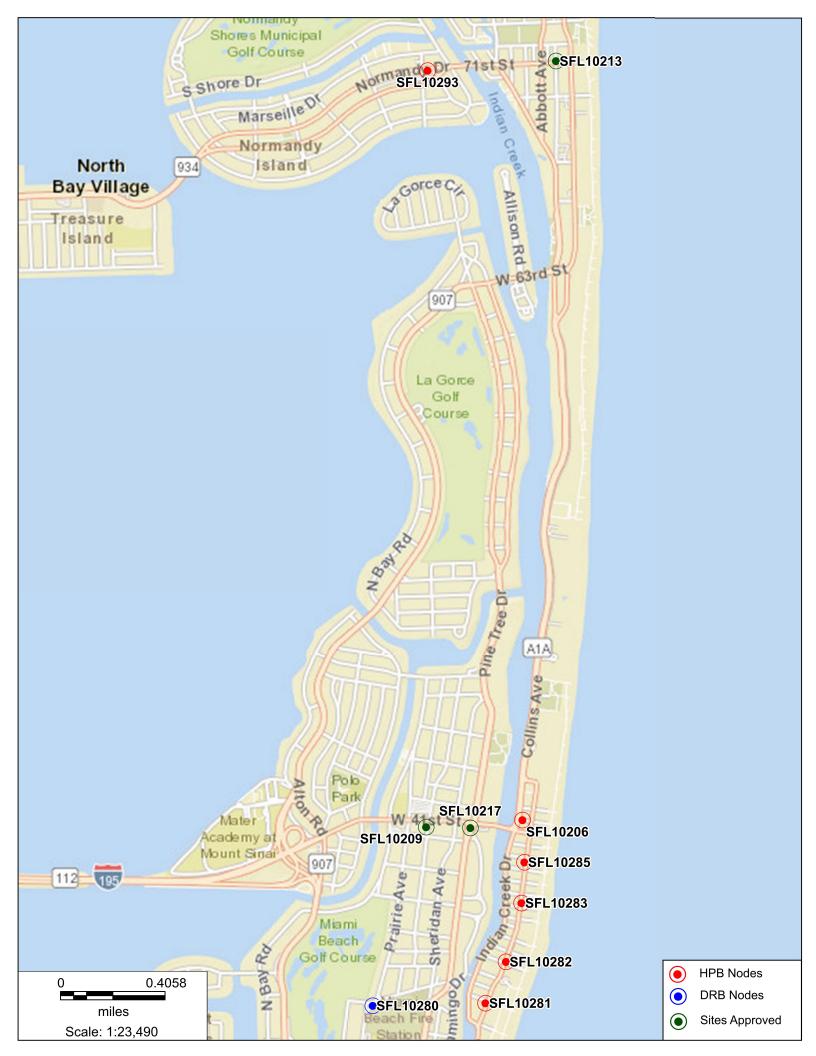

EXISTING PALM TREE

CROWN CASTLE SMALL WIRELESS FACILITIES HPB 19-0332 (SFL 10281) 198 27th Street