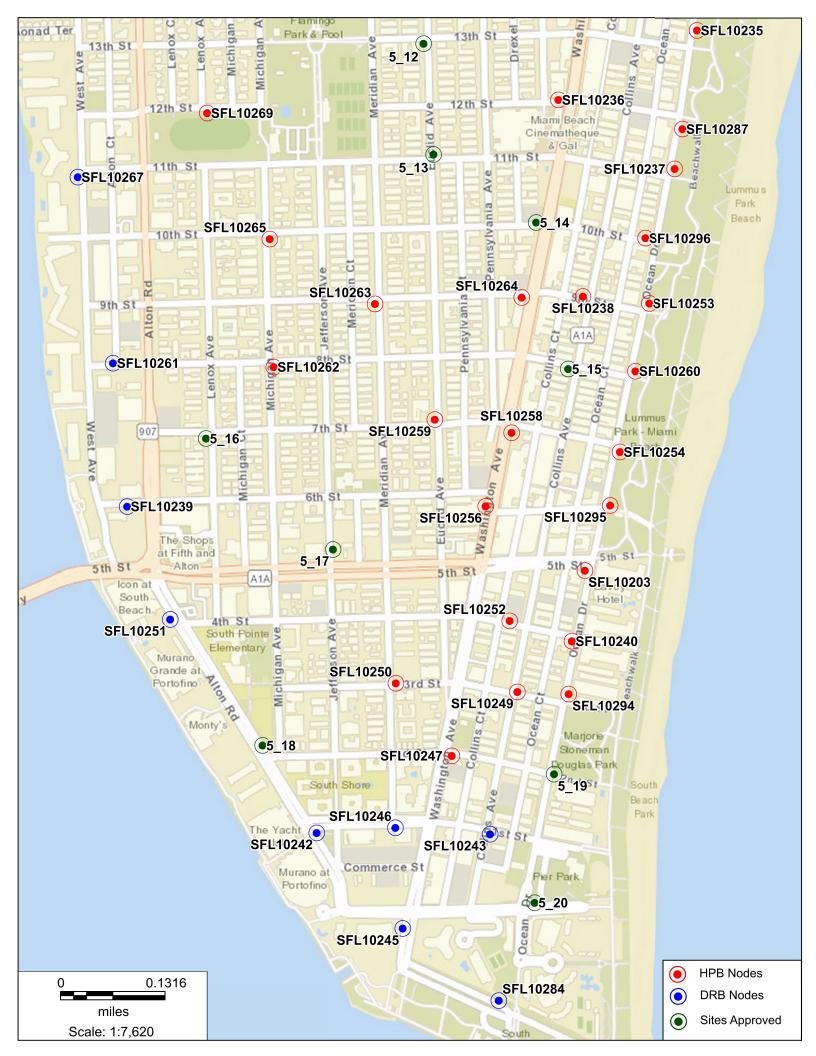

EXISTING PALM TREE

CROWN CASTLE SMALL WIRELESS FACILITIES HPB 19-0332 (SFL 10281) 198 27th Street