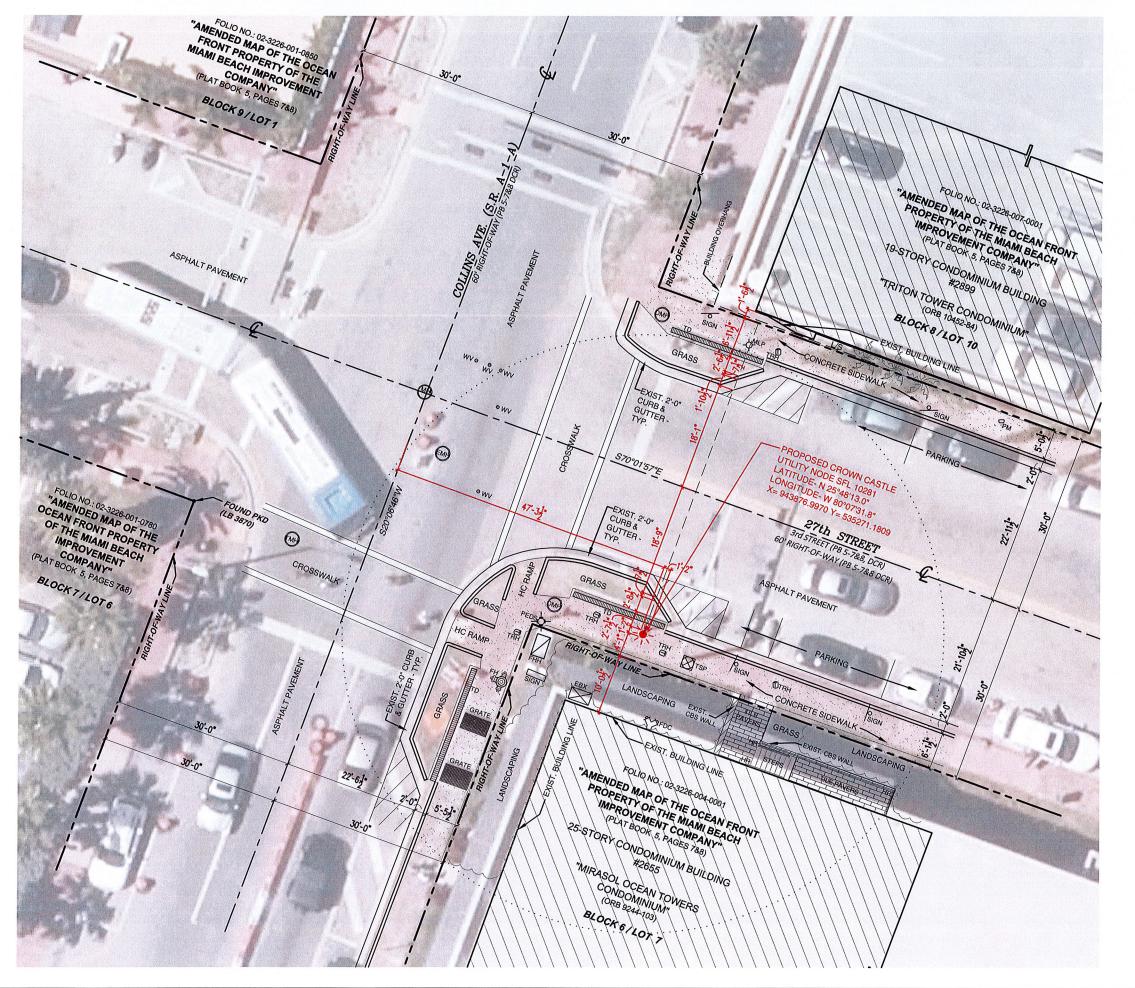

**LEGEND** EXISTING DRAINAGE MANHOLE (FDOT WHERE SHOWN) EXISTING ELECTRIC MANHOLE ₹8X EXISTING ELECTRIC BOX FAH EXIST. FIBER OPTIC HANDHOLE EXIST. FIRE DEPT. CONNECTION FH EXISTING FIRE HYDRANT EXISTING ELECTRIC MANHOLE ☐ PM EXISTING PARKING METER PEDS EXIST. PEDESTRIAN SIGNAL EXISTING SIGN 0 EXISTING STREET LIGHT MH EXISTING TELEPHONE MANHOLE TD EXISTING TRENCH DRAIN TRH EXISTING TRAFFIC HANDHOLE EXIST. TRAFFIC SIGNAL POLE EXISTING WATER VALVE

EXISTING PALM TREE

CROWN CASTLE SMALL WIRELESS FACILITIES HPB 19-0332 (SFL 10281) 198 27th Street

### PROPOSED SITE PLAN

JULY 08, 2019