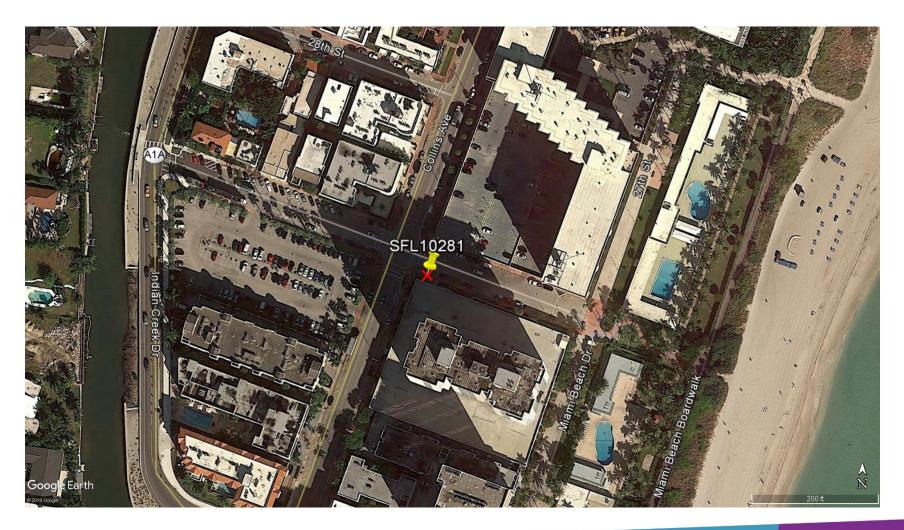

EXISTING PALM TREE

CROWN CASTLE SMALL WIRELESS FACILITIES HPB 19-0332 (SFL 10281) 198 27th Street

### PROPOSED SITE PLAN

JULY 08, 2019