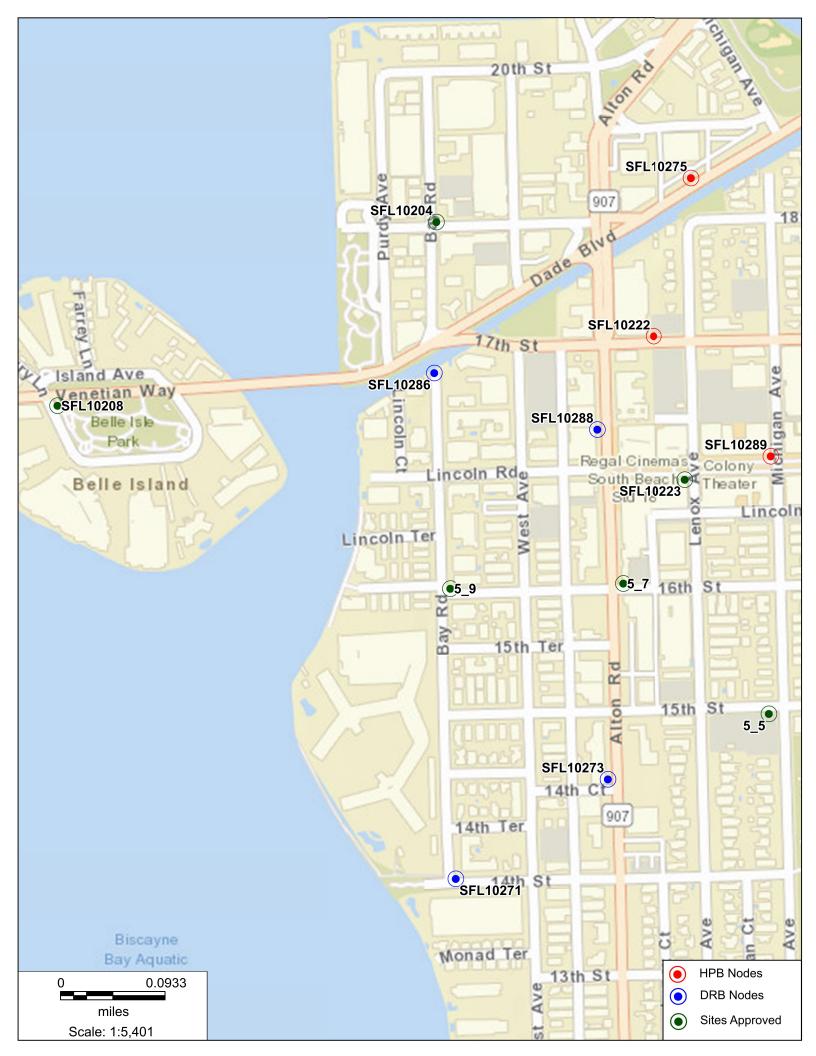

EXISTING PALM TREE

CROWN CASTLE SMALL WIRELESS FACILITIES HPB 19-0332 (SFL 10281) 198 27th Street