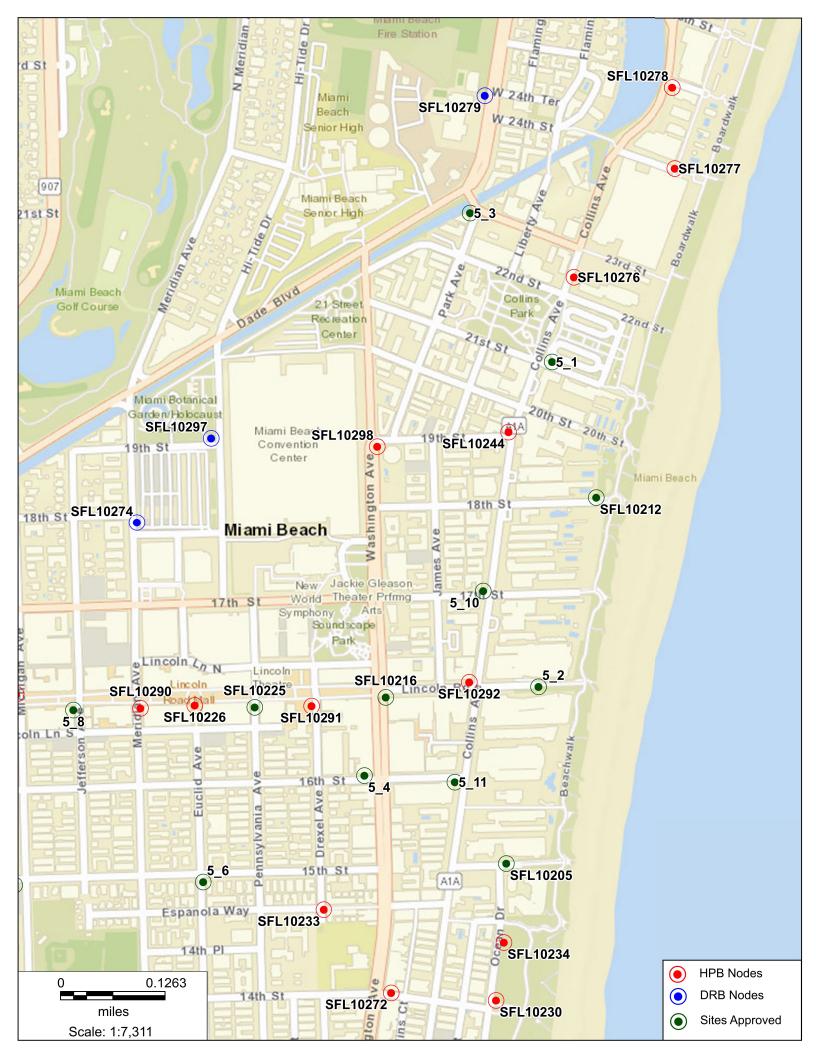

EXISTING PALM TREE

CROWN CASTLE SMALL WIRELESS FACILITIES HPB 19-0332 (SFL 10281) 198 27th Street