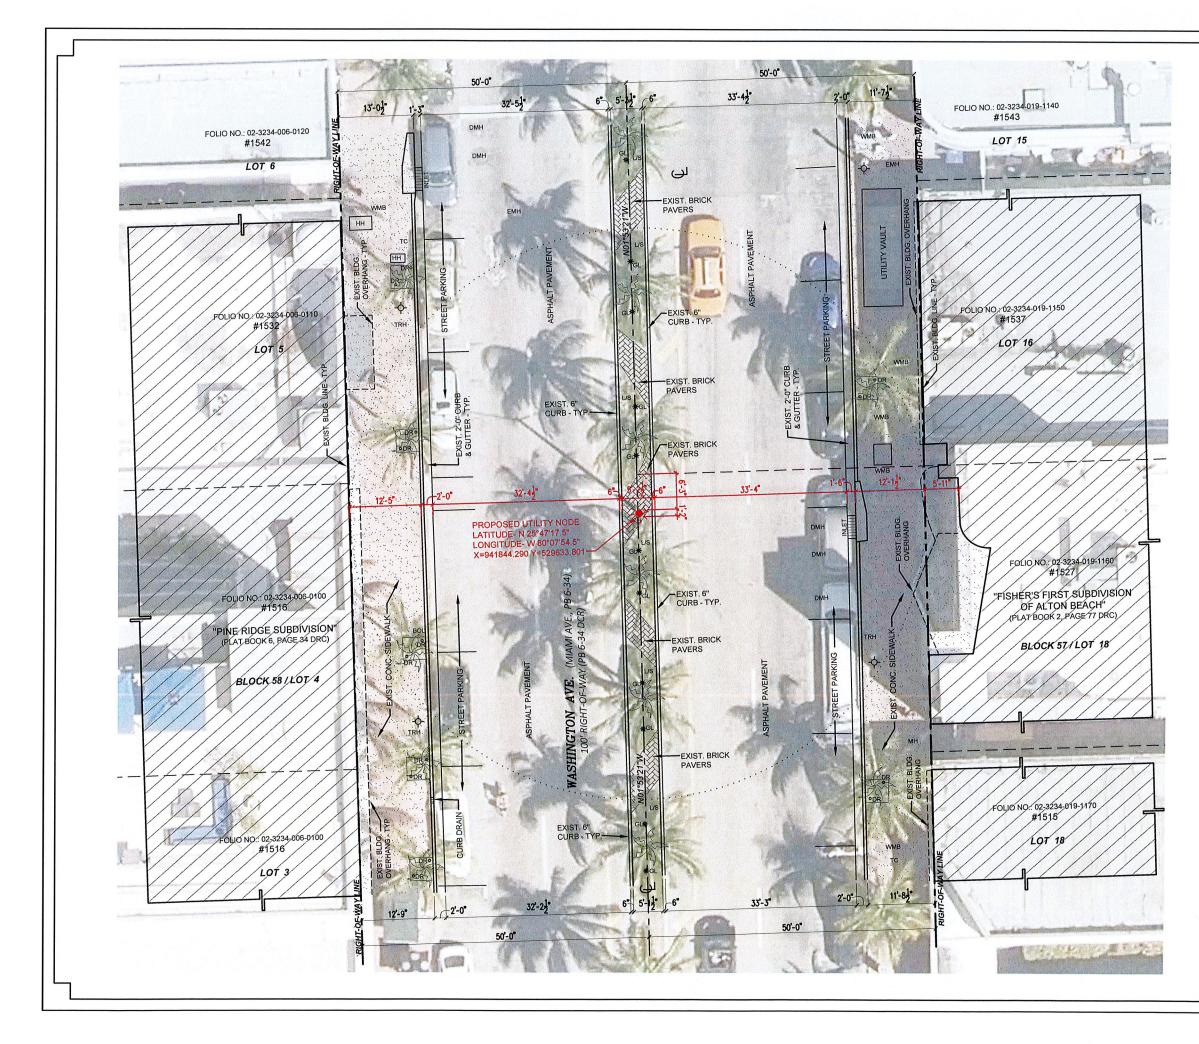

| LEGEND |                                 |
|--------|---------------------------------|
| BOL    | EXISTING BOLLARD                |
| (MF)   | EXISTING DRAINAGE<br>MANHOLE    |
| O DR   | EXISTING DRAIN                  |
| E      | EXISTING ELECTRICAL<br>HANDHOLE |
| (mb)   | EXISTING ELECTRICAL<br>MANHOLE  |
| ₩GL    | EXISTING GROUND LIGHT           |
| НН     | EXISTING HANDHOLE               |
| L/S    | EXISTING LANDSCAPE AREA         |
| MH     | EXISTING MANHOLE                |
| (MH)   | EXISTING SEWER MANHOLE          |
| 0      | EXISTING SIGN                   |
| ÷      | EXISTING STREET LIGHT           |
| () TRH | EXISTING TRAFFIC HANDHOLE       |
| TC     | EXISTING TRASH CAN              |
| T WMB  | EXISTING WATER METER BOX        |
| R      | EXISTING PALM TREE              |

#### CROWN CASTLE SMALL WIRELESS FACILITIES HPB 19-0306 (FL 6455) 1532 Washington Ave.

PROPOSED SITE PLAN MAy 30, 2019 N.T.S.

R.J. HEISENBOTTLE ARCHITECTS, P.A. 2199 PONCE DE LEON BLV, CORAL GABLES, FLORIDA 33134 PHONE: 305.446.7799 / FAX: 305.446.9275 FLORIDA REGISTRATION NUMBER: AR 0010865

## 1532 Washington Ave. Miami Beach, FL 33139