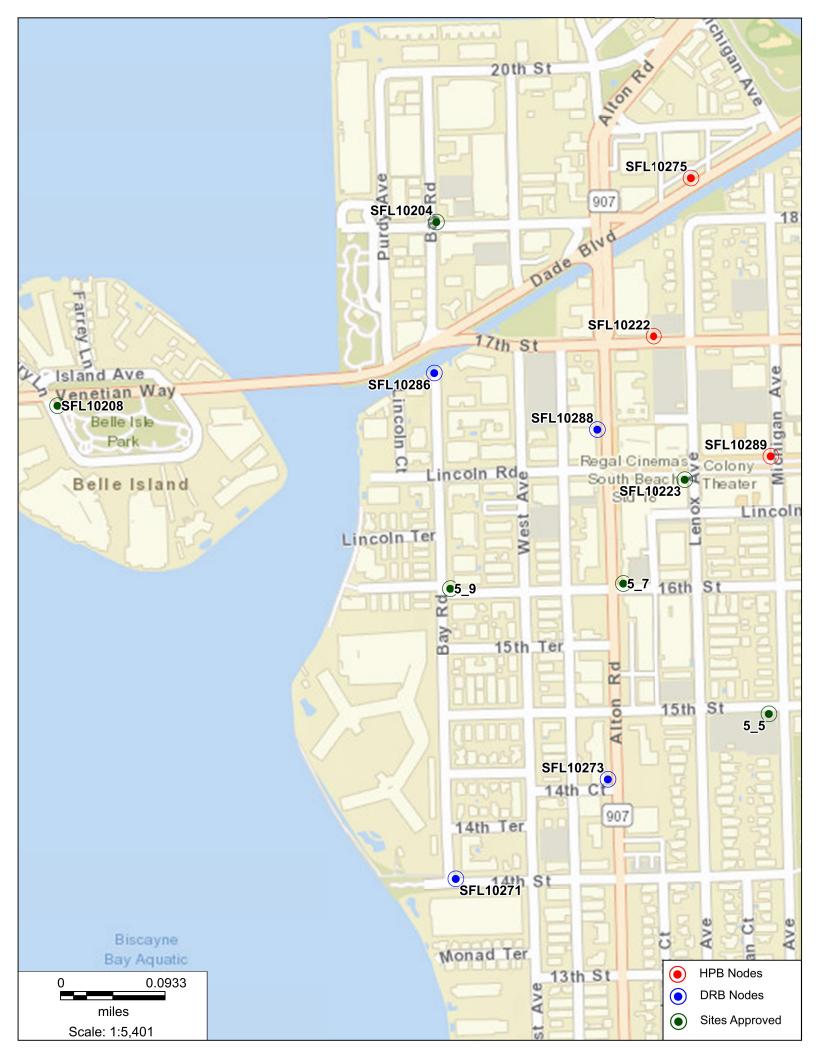

## 1532 Washington Ave. Miami Beach, FL 33139

## Aerial View

Proprietary & Confidential

CROWN CASTLE