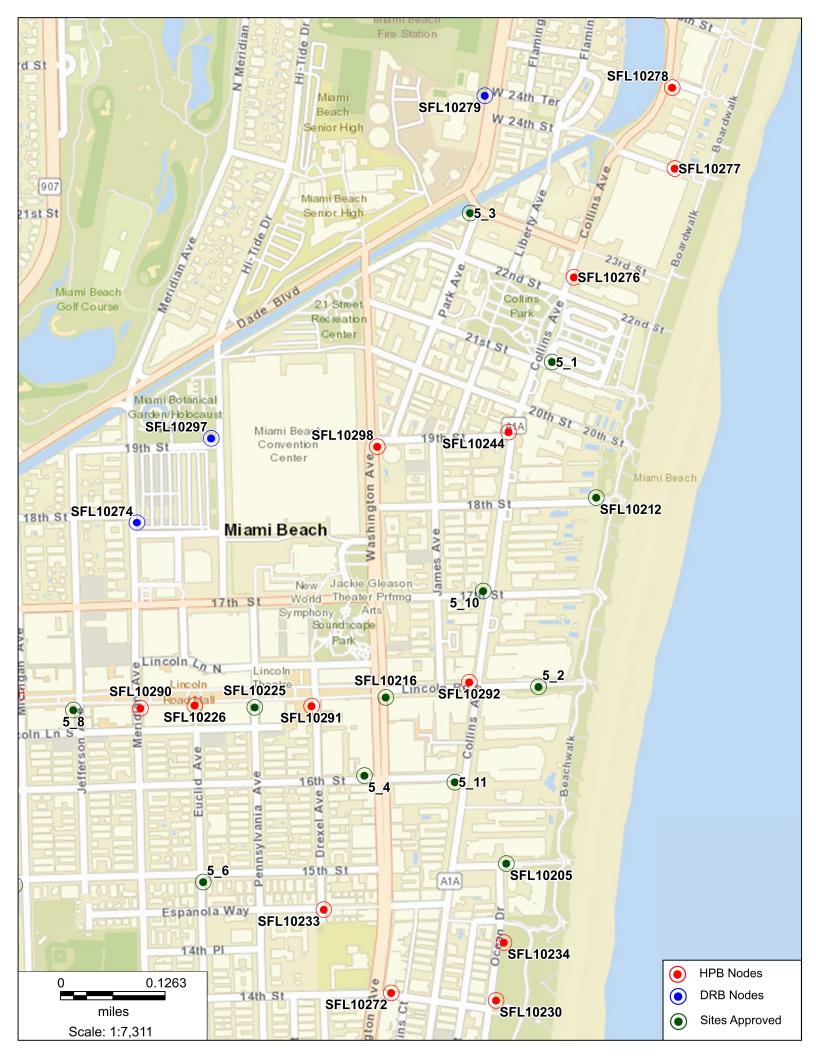

## 1532 Washington Ave. Miami Beach, FL 33139

CROWN Proprietary & CASTLE Confidential

# 1532 Washington Ave. Miami Beach, FL 33139