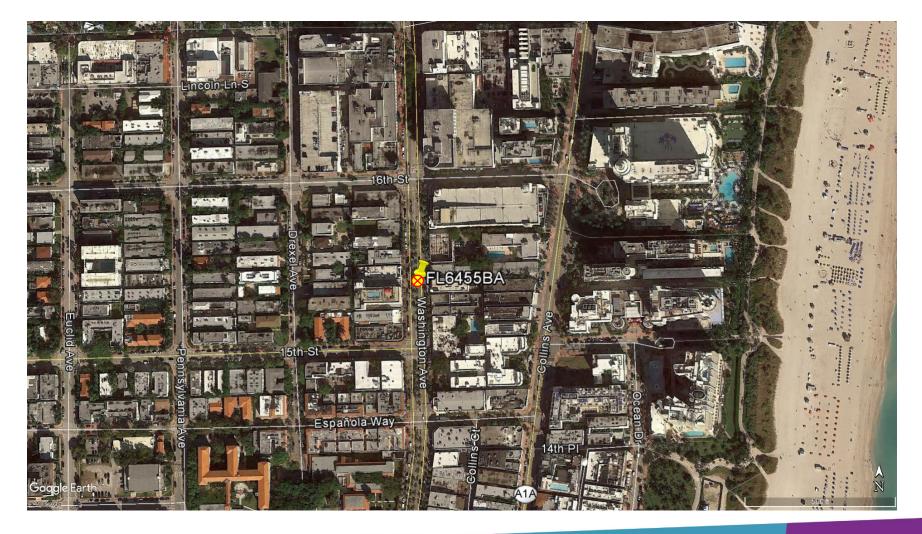

HANDHOLE               |
| L/S    | EXISTING LANDSCAPE AREA         |
| MH     | EXISTING MANHOLE                |
| (MH)   | EXISTING SEWER MANHOLE          |
| 0      | EXISTING SIGN                   |
| ÷      | EXISTING STREET LIGHT           |
| () TRH | EXISTING TRAFFIC HANDHOLE       |
| TC     | EXISTING TRASH CAN              |
| T WMB  | EXISTING WATER METER BOX        |
| R      | EXISTING PALM TREE              |

#### CROWN CASTLE SMALL WIRELESS FACILITIES HPB 19-0306 (FL 6455) 1532 Washington Ave.

PROPOSED SITE PLAN MAy 30, 2019 N.T.S.

R.J. HEISENBOTTLE ARCHITECTS, P.A. 2199 PONCE DE LEON BLV, CORAL GABLES, FLORIDA 33134 PHONE: 305.446.7799 / FAX: 305.446.9275 FLORIDA REGISTRATION NUMBER: AR 0010865

.29 5



## 1532 Washington Ave. Miami Beach, FL 33139

## Aerial View



Proprietary & Confidential

CROWN CASTLE













## **Proposed Front view**

## 1532 Washington Ave. Miami Beach, FL 33139



CROWN Proprietary & CASTLE Confidential

# 1532 Washington Ave. Miami Beach, FL 33139

## Proposed Side view



Proprietary & Confidential

CROWN CASTLE

## 1532 Washington Ave. Miami Beach, FL 33139

## Aerial View



Proprietary & Confidential

CROWN CASTLE

## 1532 Washington Ave. Miami Beach, FL 33139

<u>North</u>



Proprietary & Confidential

CROWN CASTLE

## 1532 Washington Ave. Miami Beach, FL 33139



Proprietary & Confidential

CROWN CASTLE

## 1532 Washington Ave. Miami Beach, FL 33139

<u>South</u>



CROWN Proprietary & CASTLE Confidential

# 1532 Washington Ave. Miami Beach, FL 33139



CROWN Proprietary & CASTLE Confidential

Miami Beach Page