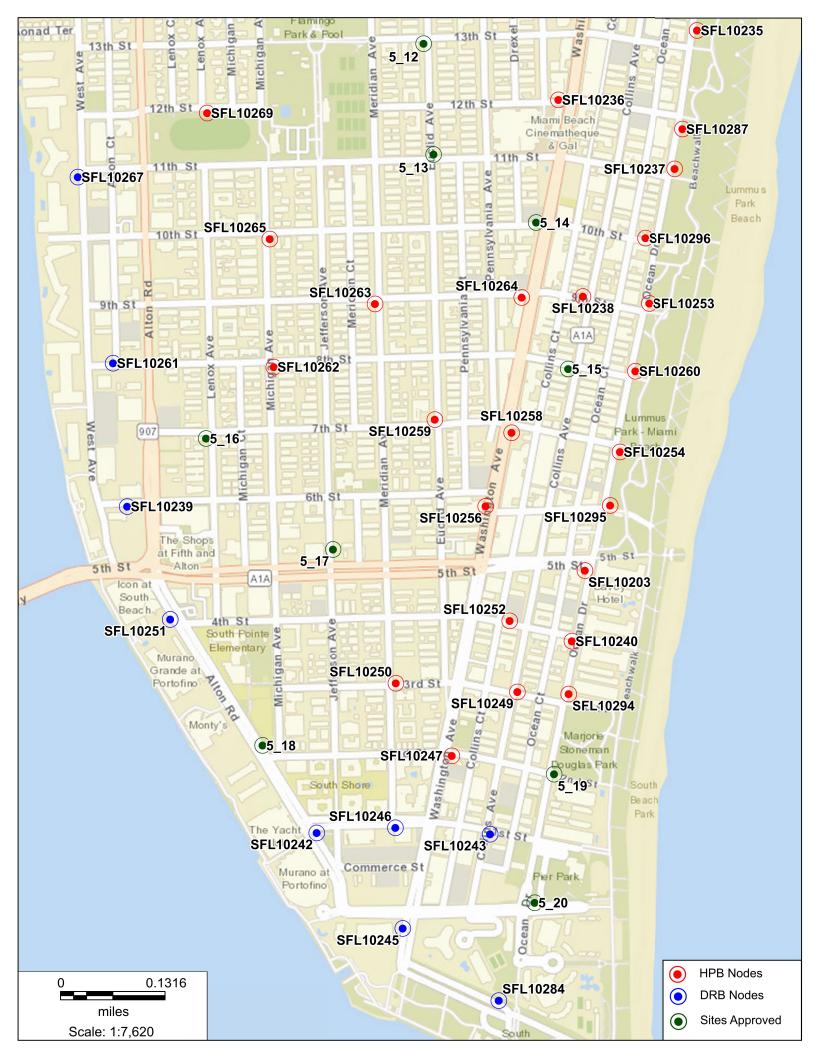

## 1532 Washington Ave. Miami Beach, FL 33139

Proprietary & Confidential

CROWN CASTLE

## 1532 Washington Ave. Miami Beach, FL 33139

<u>South</u>

CROWN Proprietary & CASTLE Confidential