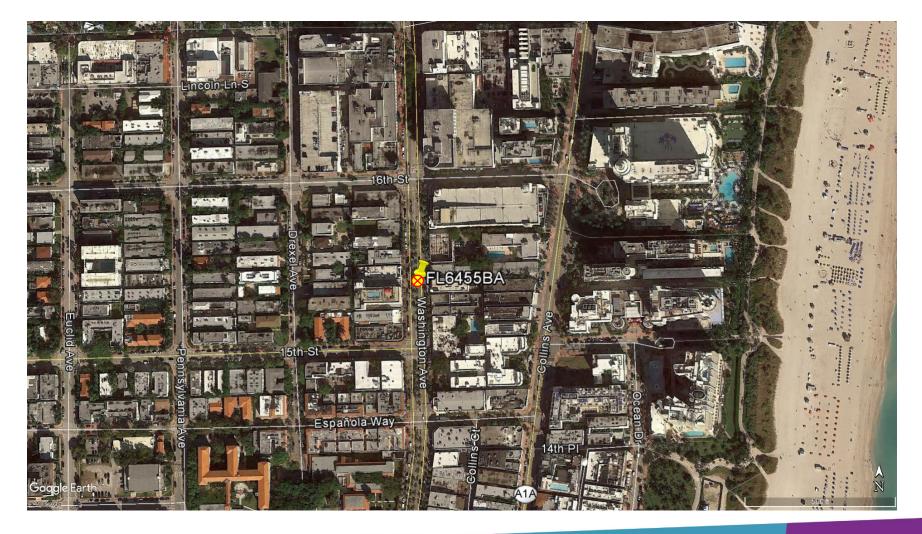

## Aerial View

Proprietary & Confidential

CROWN CASTLE

## 1532 Washington Ave. Miami Beach, FL 33139

<u>North</u>

Proprietary & Confidential

CROWN CASTLE