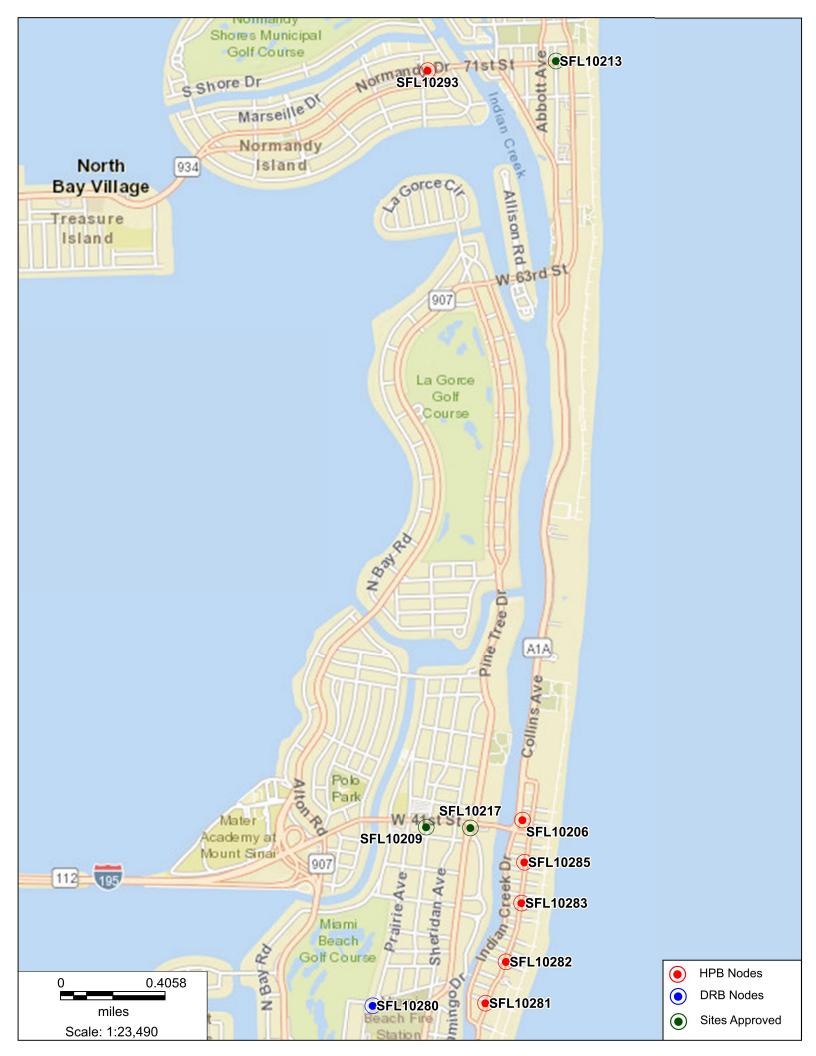

#### CROWN CASTLE SMALL WIRELESS FACILITIES HPB 19-0306 (FL 6455) 1532 Washington Ave.

PROPOSED SITE PLAN MAy 30, 2019 N.T.S.

R.J. HEISENBOTTLE ARCHITECTS, P.A. 2199 PONCE DE LEON BLV, CORAL GABLES, FLORIDA 33134 PHONE: 305.446.7799 / FAX: 305.446.9275 FLORIDA REGISTRATION NUMBER: AR 0010865

## 1532 Washington Ave. Miami Beach, FL 33139