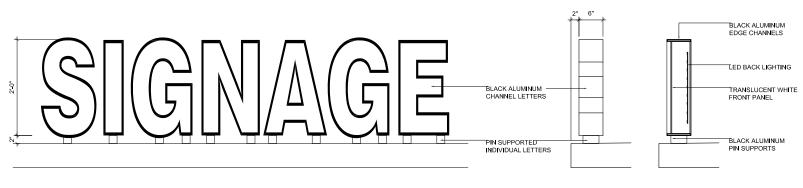

A-501 Wall Sections

743 Washington Avenue, Miami Beach FL Historic Preservation Board Final Submittal

A-502 Signage Details

743 Washington Avenue, Miami Beach FL Historic Preservation Board Final Submittal