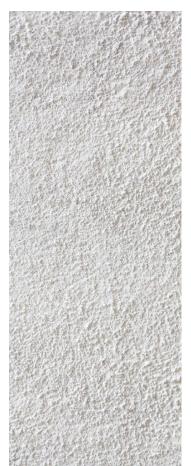

A-405 Material Palette

white painted stucco with vertical scoring

black metal entry canopy

existing black mosaic tiles to remain

frosted film on inside face of existing glazing

fabric awning

knee wall

8th Street Washington Avenue