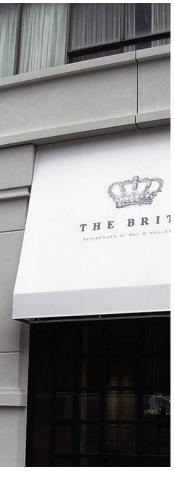

A-405 Material Palette

white painted stucco with vertical scoring

black metal entry canopy

existing black mosaic tiles to remain

frosted film on inside face of existing glazing

fabric awning

knee wall

8th Street Washington Avenue