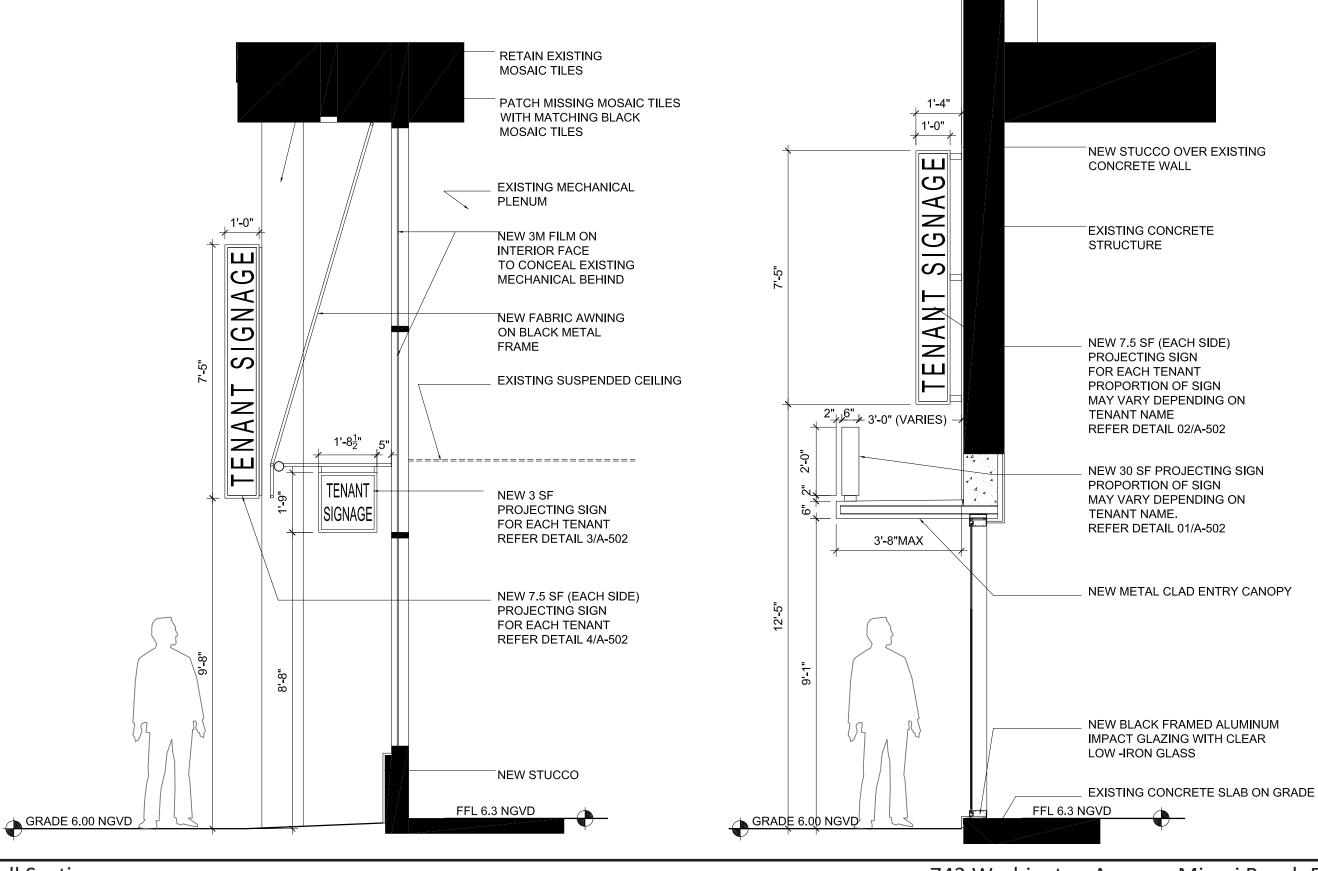

A-501 Wall Sections

743 Washington Avenue, Miami Beach FL Historic Preservation Board Final Submittal

A-502 Signage Details

743 Washington Avenue, Miami Beach FL Historic Preservation Board Final Submittal