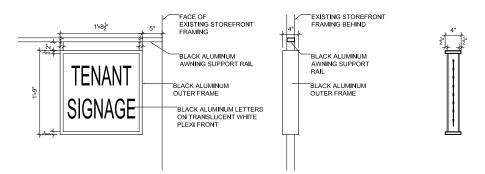

A-501 Wall Sections

743 Washington Avenue, Miami Beach FL Historic Preservation Board Final Submittal

A-502 Signage Details

743 Washington Avenue, Miami Beach FL Historic Preservation Board Final Submittal