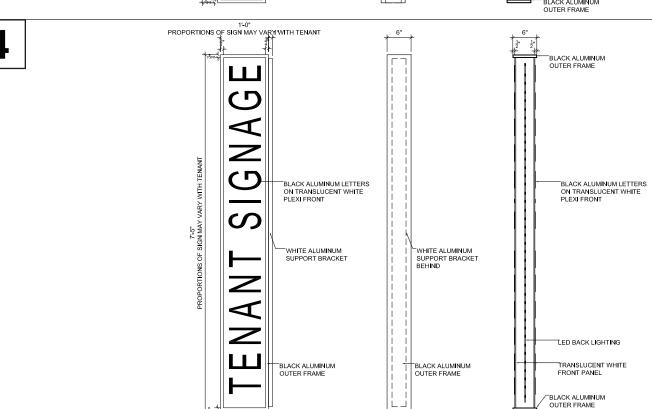

A-501 Wall Sections

743 Washington Avenue, Miami Beach FL Historic Preservation Board Final Submittal

A-502 Signage Details

743 Washington Avenue, Miami Beach FL Historic Preservation Board Final Submittal