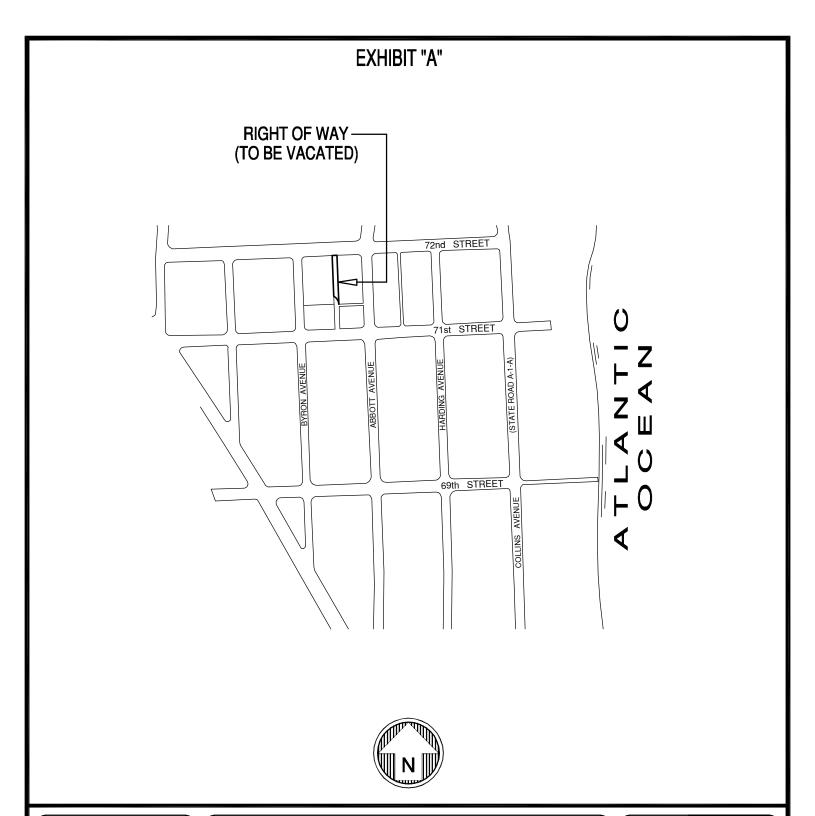

## LOCATION SKETCH

FORTIN, LEAVY, SKILES, INC. CONSULTING ENGINEERS, SURVEYORS & MAPPERS FLORIDA CERTIFICATE OF AUTHORIZATION NUMBER: 00003653 180 Northeast 168th. Street / North Miami Beach, Florida. 33162 Phone: 305-653-4493 / Fax 305-651-7152 / Email fls@flssurvey.com