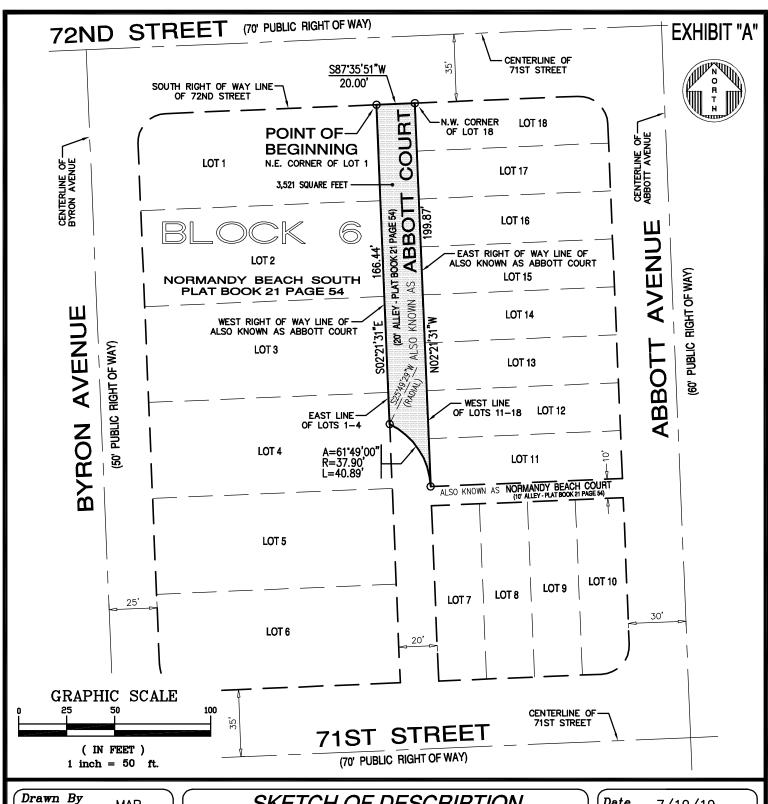

## **EXHIBIT "A"**

LEGAL DESCRIPTION: Right of Way (To be Vacated)

A portion of a 20' Alley also known as Abbott Court lying adjacent to Lots 1, 2, 3, 4, 11, 12, 13, 14, 15, 16, 17 and 18, Block 6, NORMANDY BEACH SOUTH, according to the plat thereof, as recorded in Plat Book 21 at Page 54 of the Public Records of Miami—Dade County, Florida, being more particularly described as follows:

Begin at the Northeast corner of said Lot 1; thence S 02\*21'31" E along the East line of said Lots 1, 2, 3 and 4, also being the West right of way line of a 20' Alley also known as Abbott Court for 166.44 feet to a point on a circular curve concave to the Southwest and whose radius point bears S 25\*49'29" W; thence Southeasterly along a 37.90 foot radius curve leading to the right through a central angle of 61\*49'00" for an arc distance of 40.89 feet to a non-tangent point; thence N 02\*21'31" W along the West line of said Lots 11, 12, 13, 14, 15, 16, 17 and 18, also being the East right of way line of said 20' Alley also known as Abbott Court for 199.87 feet to the Northwest corner of said Lot 18; thence S 87\*35'51" W along the Westerly projection of the South right of way line of 72nd Street for 20.00 feet to the Point of Beginning.

Containing 3,521 Square Feet more or less.

#### SURVEYOR'S NOTES:

- This site lies in Section 11, Township 53 South, Range 42 East, City of Miami Beach, Miami-Dade County, Florida.
- Bearings hereon are referred to an assumed value of N 02°21'42" W for the West right of way line of Abbott Avenue.
- Lands shown hereon were not abstracted for easements and/or rights-of-way of records.
- This is not a "Boundary Survey" but only a graphic depiction of the description shown hereon.
- Dimensions shown hereon are based on Fortin, Leavy, Skiles, sketch #2019-041.