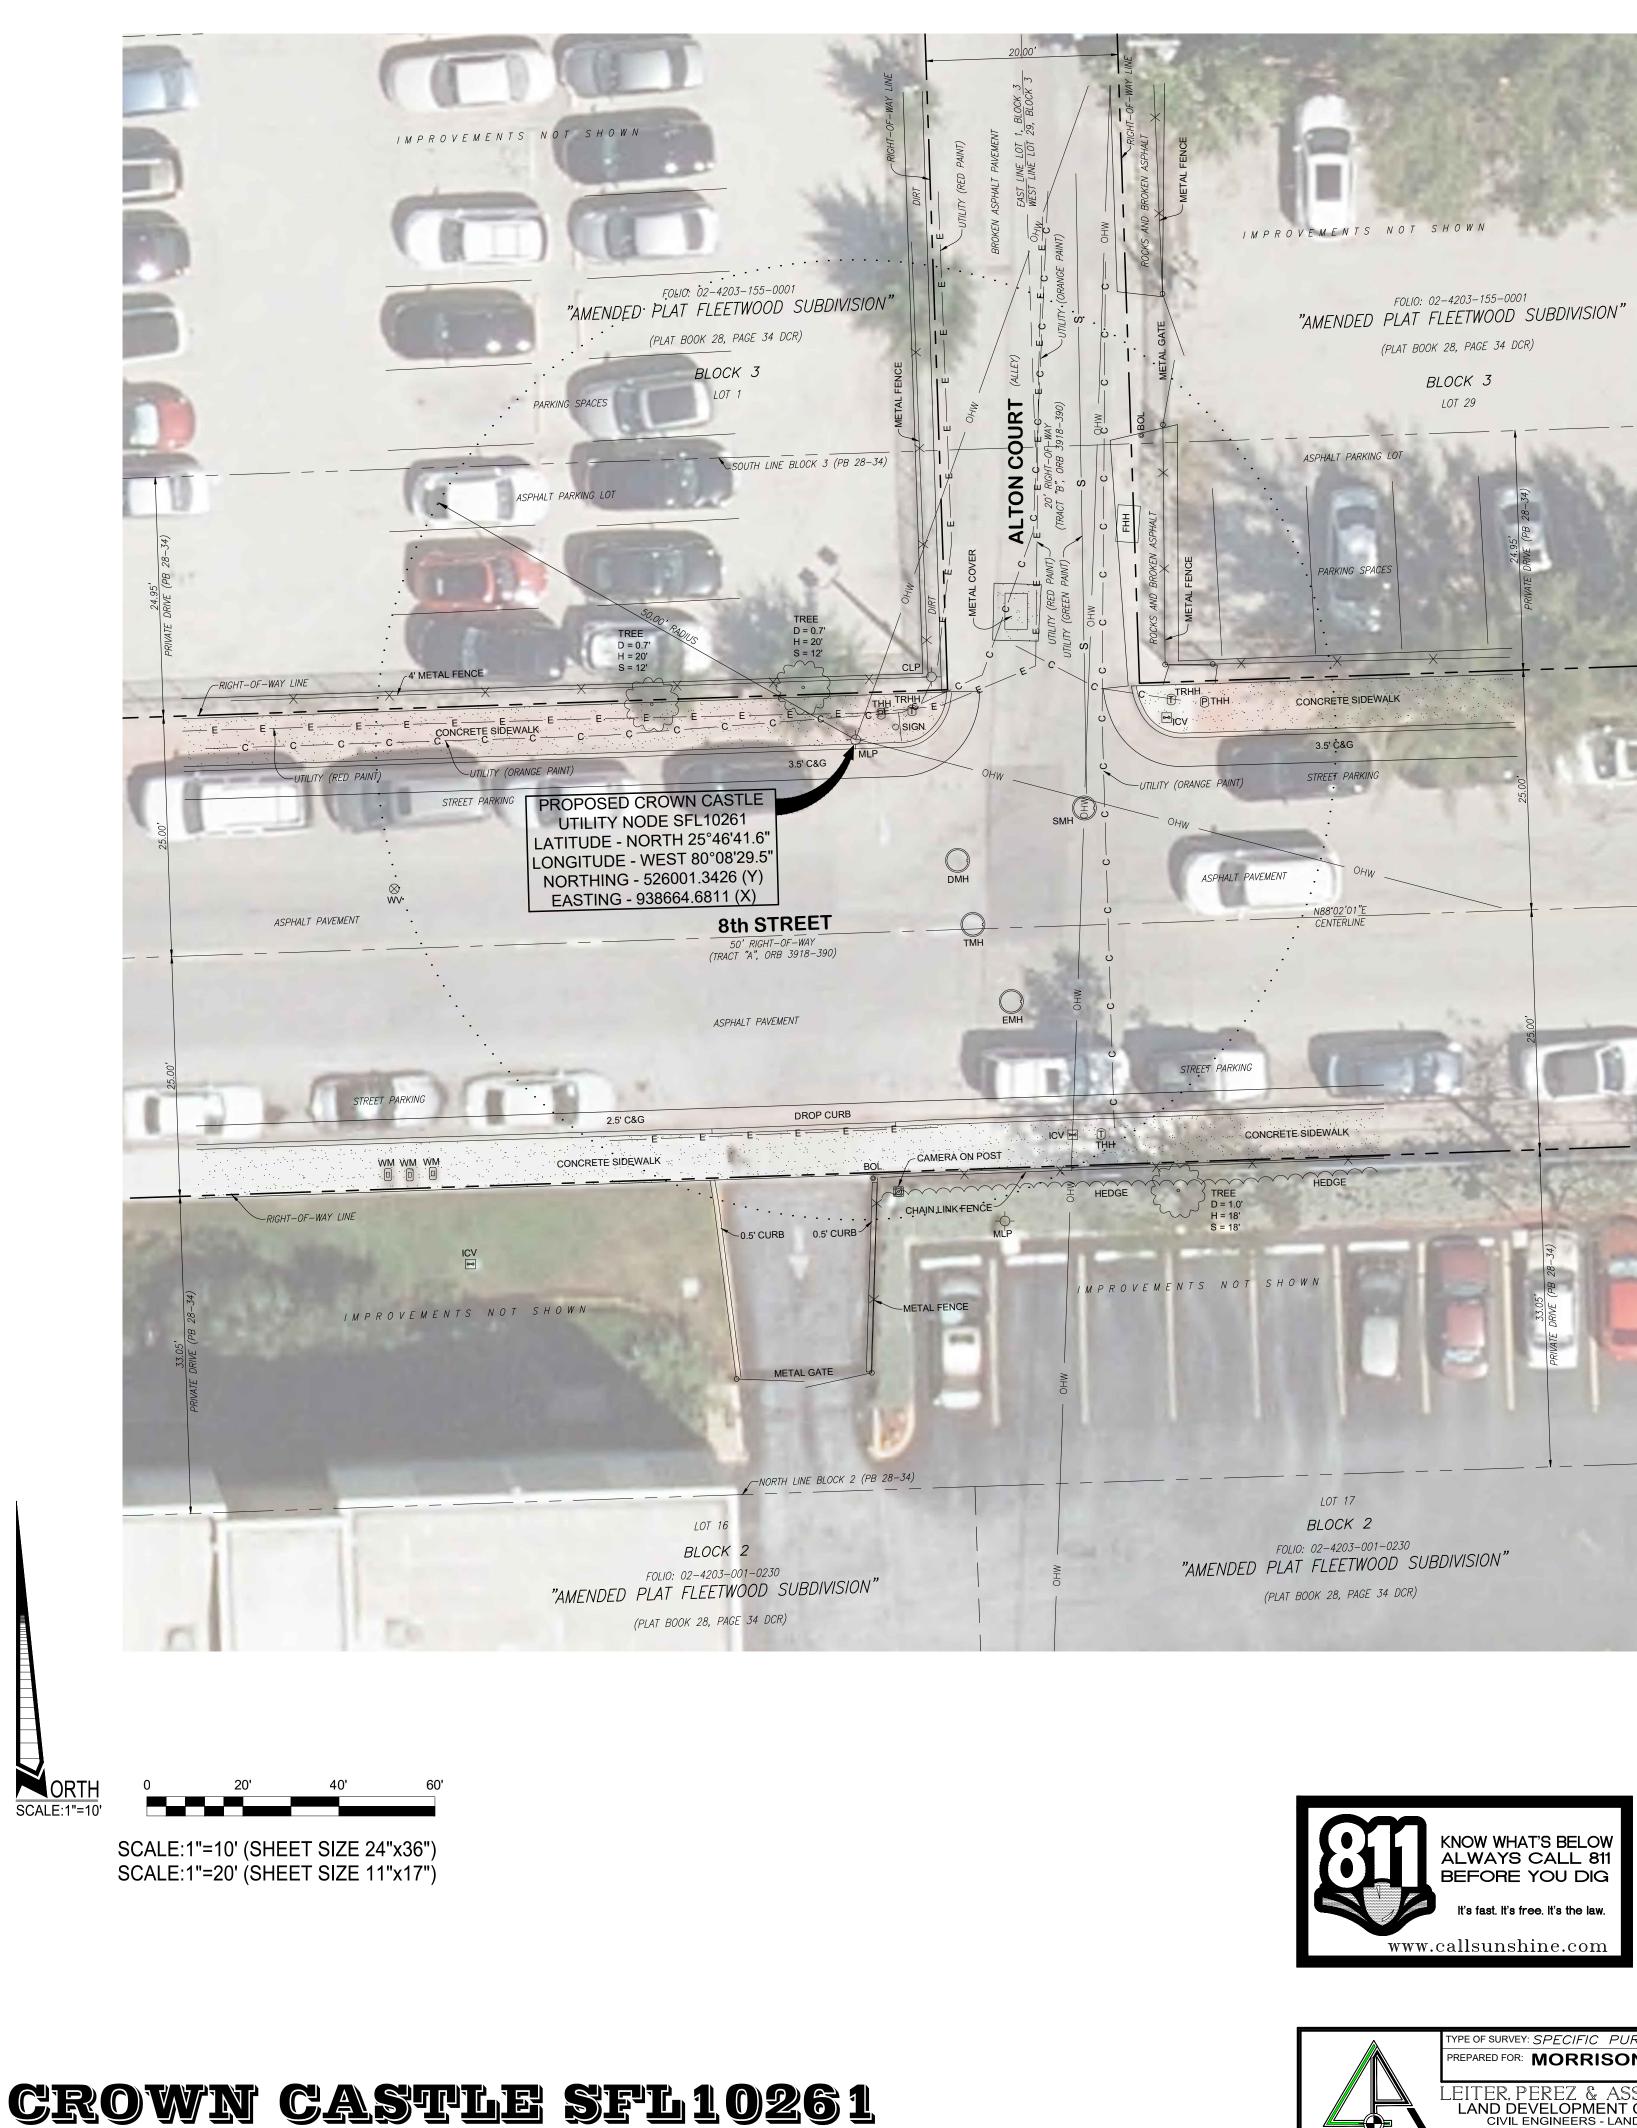

NEAR ADDRESS: 1235 8th STREET, MIAMI BEACH, FLORIDA 33139

- CONCRETE BOL - BOLLARD POST
- C&G CURB & GUTTER
- CLP CONCRETE LIGHT POLE
- D DIAMETER
- DCR MIAMI-DADE COUNTY PUBLIC RECORDS DMH - DRAINAGE MANHOLE
- EMH ELECTRIC MANHOLE
- F.A.A. FEDERAL AVIATION ADMINISTRATION
- FEMA FEDERAL EMERGENCY MANAGEMENT AGENCY
- FHH FIBER HANDHOLE GPS - GLOBAL POSITIONING SYSTEM
- H HEIGHT ICV - IRRIGATION CONTROL VALVE
- ID. IDENTIFICATION
- LB LICENSED BUSINESS
- MH MANHOLE
- MLP METAL LIGHT POLE OHW - OVERHEAD WIRE
- ORB OFFICIAL RECORDS BOOK
- PB PLAT BOOK PKD - PARKER-KALON NAIL & DISC
- S CANOPY SPREAD
- SMH SANITARY SEWER MANHOLE
- THH TELEPHONE HANDHOLE TMH - TELEPHONE MANHOLE
- TRH TRAFFIC HANDHOLE
- WM WATER METER WV - WATER VALVE

## **NOTES:**

- 1. This is a Specific Purpose Radial Survey for the stated purpose of locating improvements within a 50' wide radius of an existing light pole to be used for proposed telecommunications equipment. Client provided the location of the subject light pole.
- 2. BEARINGS shown hereon are based upon the centerline of 8th STREET between West Avenue and Alton Road as shown in Plat Book 28 Page 34 with an assumed bearing of N88°02'01"E.
- 3. Right-of-way width determined from said Plat Book 28 Page 34 and Warranty Deed in ORB 3918 Page 390, both recorded in the Public Records of Miami-Dade County, Florida.
- 4. Geodetic and Florida State Plane coordinates shown hereon are based on GPS observation using the Florida Permanent Reference Network (FPRN) base station "FLMB". Accuracy within tolerances as set forth by the F.A.A. Referenced to North American Datum 1983, 1990 Adjustment.
- 5. 2017 Aerial Photograph shown hereon obtained from Florida Department of Transportation. 6. All dimensions are shown in feet and decimal feet.
- 7. No attempt was made by this firm to determine the nature, size, and location of underground utilities. Underground paint mark locations were located at the time of this survey and plotted hereon. Contractor should notify "Sunshine No-Cuts" prior to ANY excavation work. This is not a comprehensive Utility Survey. 8. All documents are recorded in the Public Records of Miami-Dade County, Florida.
- unless otherwise noted. 9. The lands shown hereon have not been abstracted by this firm regarding matters of
- interest to other parties, such as easements, rights-of-ways, reservations, etc. A Title Commitment review has not been performed. 10. Roof overhangs, if any, not shown unless otherwise noted.
- 11. The subject light pole lies in Section 03-54S-42E in the City of Miami Beach,
- Miami-Dade County, Florida. 12. Right-Of-Way lines do not represent an opinion of ownership by this Firm. 13. Fence and wall ownership is not determined. This survey does not reflect or
- determine ownership. 14. In some instances graphic representation have been exaggerated to more clearly illustrate the relationship between physical improvements and/or lot lines. Dimensions shall control the location of the improvements over scaled positions.
- 15. THIS IS NOT A BOUNDARY SURVEY.