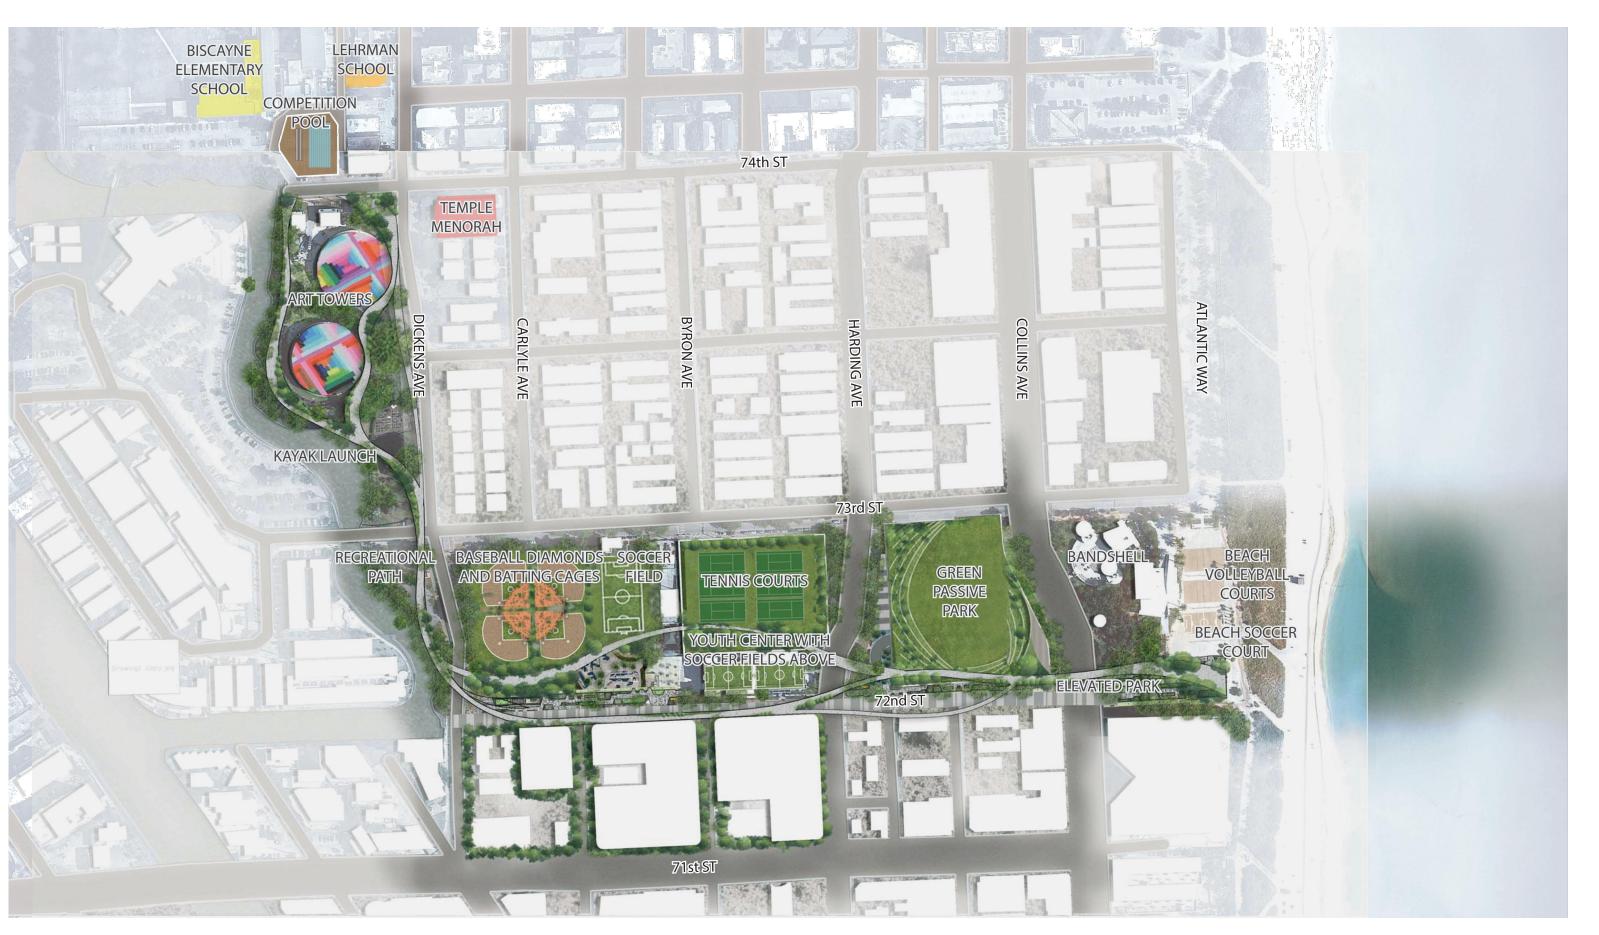

## NORTH BEACH 72nd Street Development

TOWN CENTER FEASIBILITY STUDY

| RQUITECTON                | ICA                   |         |           |                                         |        |                   |                         |             |                    |       |         |          |        |         |        |          |        |
|---------------------------|-----------------------|---------|-----------|-----------------------------------------|--------|-------------------|-------------------------|-------------|--------------------|-------|---------|----------|--------|---------|--------|----------|--------|
| OCK A (FINVARB            | )                     |         |           |                                         |        |                   |                         |             |                    |       |         |          |        |         |        |          |        |
| 1st & 72nd                |                       |         |           |                                         |        |                   |                         |             |                    |       |         |          |        |         |        |          |        |
|                           |                       |         |           | UNITS/                                  | NSF    |                   |                         |             |                    |       | UNITS/  | NSF      |        |         | FLOOR- | LOT      |        |
| ARYLE & BYRON             |                       |         |           | KEYS                                    | LEASAB | FAR               | TYPE                    | GSF         | SPACES             |       | KEYS    | LEASABLE | EFFIC. | FAR     | PLATE  | COVERAGE |        |
| LEVEL 21                  |                       |         |           |                                         |        |                   | RESI.                   |             |                    |       | 11      | 7,104    | 82%    | 8,690   | 11,111 | 18%      | 220 FT |
| LEVEL 20                  |                       |         |           |                                         |        |                   | RESI.                   |             |                    |       | 11      | 7,104    | 82%    | 8,690   | 11,111 | 18%      |        |
| LEVEL 19                  |                       |         |           |                                         |        |                   | RESI.                   |             |                    |       | 11      | 7,104    | 82%    | 8,690   | 11,111 | 18%      |        |
| LEVEL 18                  |                       |         |           |                                         |        |                   | RESI.                   |             |                    |       | 11      | 7,104    | 82%    | 8,690   | 11,111 | 18%      |        |
| LEVEL 17                  |                       |         |           |                                         |        |                   | RESI.                   |             |                    |       | 11      | 7,104    | 82%    | 8,690   | 11,111 | 18%      |        |
| LEVEL 16                  |                       |         |           |                                         |        |                   | RESI.                   |             |                    |       | 11      | 7,104    | 82%    | 8,690   | 11,111 | 18%      |        |
| LEVEL 15                  |                       |         |           |                                         |        |                   | RESI.                   |             |                    | ſ     | 11      | 7,104    | 82%    | 8,690   | 11,111 | 18%      |        |
| LEVEL 14                  |                       |         |           |                                         |        |                   | RESI.                   |             |                    |       | 11      | 7,104    | 82%    | 8,690   | 11,111 | 18%      |        |
| LEVEL 13                  |                       |         |           |                                         |        |                   | RESI.                   |             |                    |       | 11      | 7,104    | 82%    | 8,690   | 11,111 | 18%      |        |
| LEVEL 12                  |                       |         |           |                                         |        |                   | RESI.                   |             |                    | Ī     | 11      | 7,104    | 82%    | 8,690   | 11,111 | 18%      |        |
| LEVEL 11                  |                       |         |           |                                         |        |                   | RESI.                   |             |                    | Ī     | 11      | 7,104    | 82%    | 8,690   | 11,111 | 18%      |        |
| LEVEL 10                  |                       |         |           |                                         |        |                   | RESI.                   |             |                    | ľ     | 11      | 7, 104   | 82%    | 8,690   | 11,111 | 18%      |        |
| LEVEL 9                   |                       |         |           |                                         |        |                   | RESI.                   |             |                    |       | 11      | 7,104    | 82%    | 8,690   | 11,111 | 18%      |        |
| LEVEL 8                   |                       |         |           |                                         |        |                   | RESI.                   |             |                    |       | 11      | 7,104    | 82%    | 8,690   | 11,111 | 18%      |        |
| LEVEL 7                   |                       |         |           |                                         |        |                   | RESI.                   |             |                    | Ĩ     | 11      | 7,104    | 82%    | 8,690   | 11,111 | 18%      |        |
| LEVEL 6                   |                       |         |           |                                         |        |                   | RESI.                   |             |                    |       | 11      | 7,104    | 82%    | 8,690   | 11,111 | 18%      |        |
|                           |                       |         |           |                                         |        |                   |                         |             |                    |       |         | ·        |        |         |        |          | 60 FT  |
| LEVEL 5                   |                       |         | 51' above |                                         |        |                   | POOL DECK               | <           |                    |       | 0       | 7,970    | AMEN.  | 8,690   | 56,203 | 90%      |        |
| LEVEL 4                   |                       |         | BFE+5'    |                                         |        |                   | PARKING                 |             | 93                 |       | 13      | 9,325    | 78%    | 11,985  | 50,079 | 80%      | 45 FT  |
| LEVEL 3                   |                       | 40 FT   |           |                                         |        |                   | PARKING                 |             | 93                 |       | 13      | 9,325    | 78%    | 11,985  | 50,079 | 80%      | 12.7.0 |
| LEVEL 2                   |                       | 10.11   |           | ,,,,,,,,,,,,,,,,,,,,,,,,,,,,,,,,,,,,,,, |        |                   | PARKING                 |             | 93                 |       | 13      | 9,325    | 78%    | 11,985  | 50,079 | 80%      |        |
| LLVLLZ                    | •                     |         |           |                                         |        |                   | I AIRRING               | 25,472      | 33                 |       | 13      | 17,890   | 7070   | 11,505  | 11,800 | 3070     | 15 FT  |
| GROUND LEVEL              |                       |         | LOBBY     |                                         | 6,109  | 6,109             | RETAIL                  |             | 0                  |       | İ       | 2,530    | LOBBY  | 29,047  | 56,203 | 90%      | 1311   |
|                           |                       | OFT     | LUBBI     | 0                                       |        | •                 | NETAIL                  |             |                    |       | 215     |          | LUBBI  |         | 30,203 | 90%      |        |
| TOTALS                    |                       | 0 FT    |           | 0                                       | 6,109  | 6,109             |                         |             | 279                |       | 215     | 170,029  |        | 212,732 |        |          |        |
|                           |                       |         |           |                                         |        |                   |                         |             | COUNT              |       |         |          |        |         |        |          |        |
|                           | RESI NSF              |         |           |                                         |        |                   |                         | KEYS        | 0                  | 0     |         |          |        |         |        |          |        |
| COMM. NSF                 |                       | 23,999  |           |                                         |        |                   |                         | UNITS       | 215                | 215   |         |          |        |         |        |          |        |
|                           | HOTEL NSF             |         |           |                                         |        |                   |                         | PROVIDED    | 215                | 215   |         |          |        |         |        |          |        |
|                           |                       | -       | TOTAL     | SPACES                                  | 279    |                   |                         | MAX DENSITY |                    | 215.3 |         |          |        |         |        |          |        |
| TOTAL UNITS               |                       | 215     |           |                                         | 0      |                   |                         |             |                    |       |         |          |        |         |        |          |        |
| •                         | TOTAL GSF             | 295,257 | F         | PKG GSF                                 | 76,416 |                   |                         |             |                    |       |         |          |        |         |        |          |        |
|                           | FAR AVAIL             | ARIF    |           |                                         |        |                   | SITE SF                 |             |                    |       | 3.5 FAR |          |        |         |        |          |        |
| WITOUTH STREET PORTIONS : |                       |         |           |                                         |        | 62,530 SF<br>0 SF |                         |             | 218,855 SF<br>0 SF |       |         |          |        |         |        |          |        |
| WITH STREET DEDICATION    |                       |         |           |                                         |        |                   |                         |             |                    |       |         |          |        |         |        |          |        |
|                           | WITTOTALLT BESTONTION |         |           |                                         |        |                   | TOTAL MAX FAR AVAILABLE |             |                    |       | 218,855 |          |        |         |        |          |        |
|                           |                       |         |           | -                                       |        |                   | IOIAL                   |             |                    |       |         |          |        |         | -      |          |        |