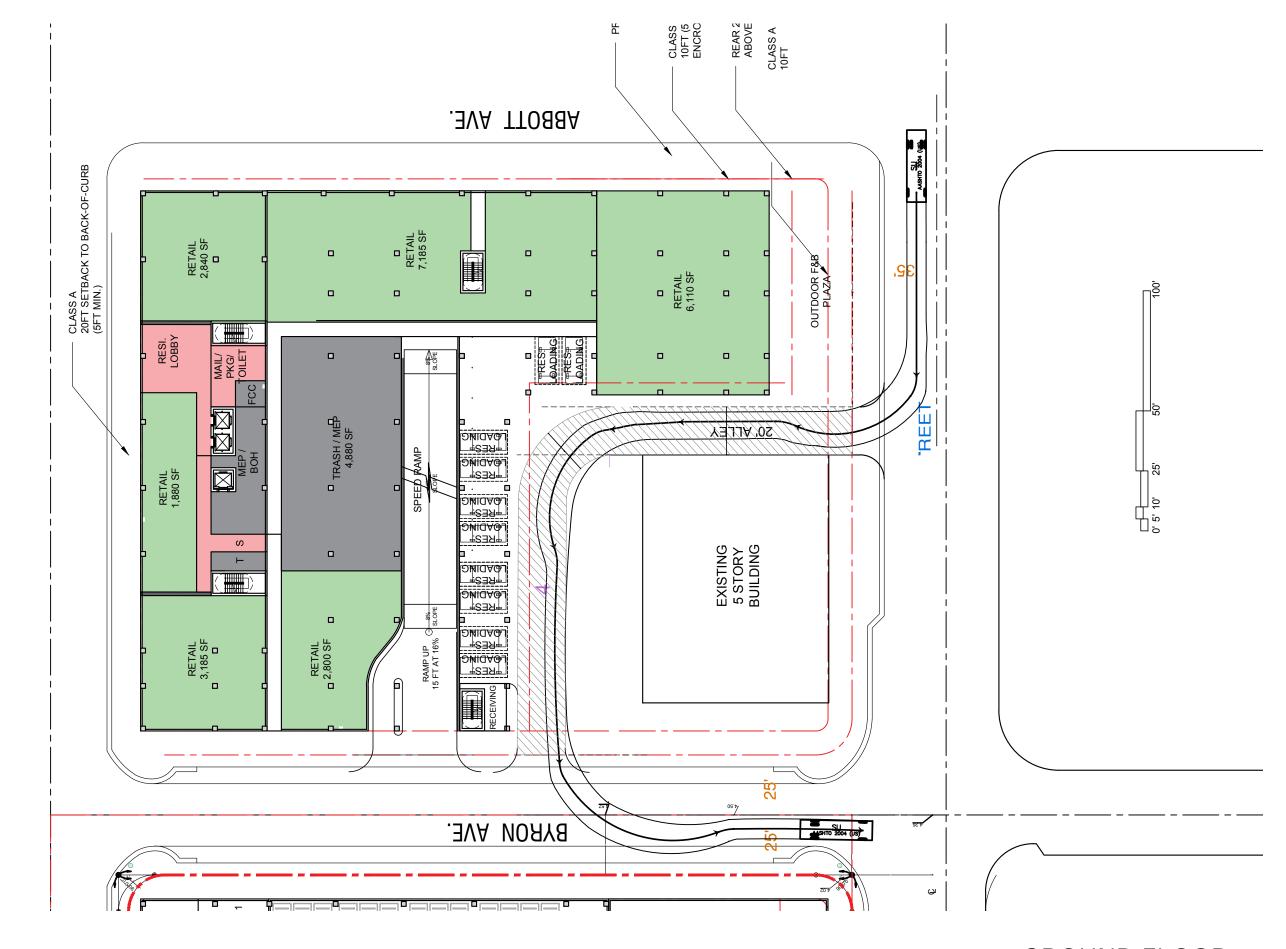

|           |                                         |        |                   |                         |             |                    |       |         |          |        |         |        |          |        |
|                           | WITTOTALLT BESTONTION |         |           |                                         |        |                   | TOTAL MAX FAR AVAILABLE |             |                    |       | 218,855 |          |        |         |        |          |        |
|                           |                       |         |           | -                                       |        |                   | IOIAL                   |             |                    |       |         |          |        |         | -      |          |        |





Prepared for: TOWN CENTER

GROUND FLOOR 04/15/2019