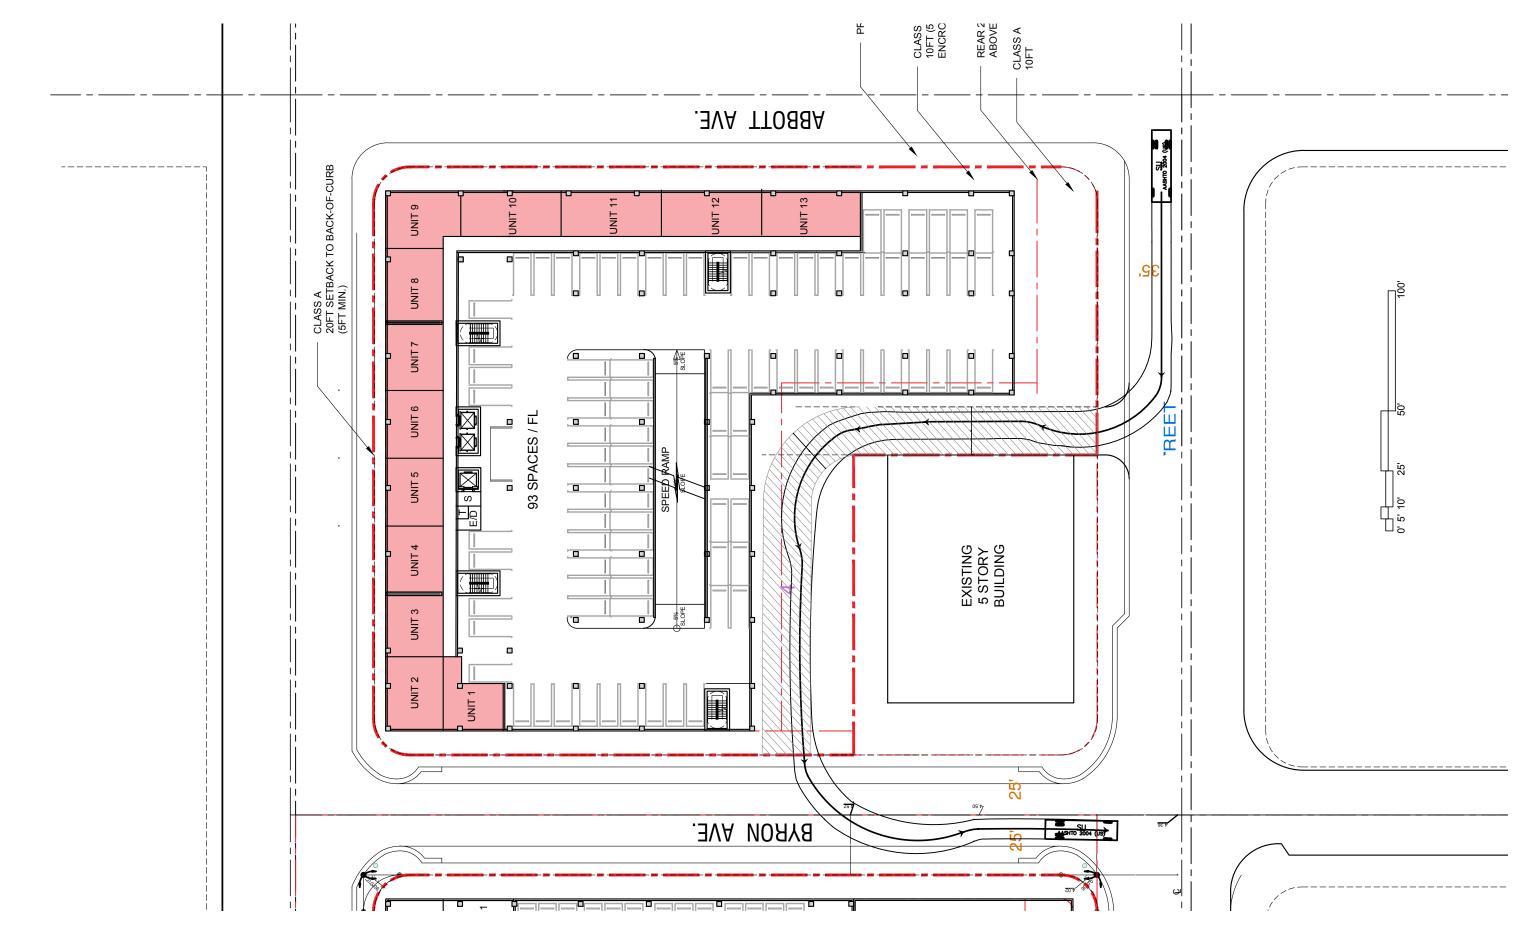

## NORTH BEACH 72nd Street Development

TOWN CENTER FEASIBILITY STUDY

| RQUITECTON                | ICA                   |         |           |                                         |        |                   |                         |             |                    |       |         |          |        |         |        |          |        |
|---------------------------|-----------------------|---------|-----------|-----------------------------------------|--------|-------------------|-------------------------|-------------|--------------------|-------|---------|----------|--------|---------|--------|----------|--------|
| OCK A (FINVARB            | )                     |         |           |                                         |        |                   |                         |             |                    |       |         |          |        |         |        |          |        |
| 1st & 72nd                |                       |         |           |                                         |        |                   |                         |             |                    |       |         |          |        |         |        |          |        |
|                           |                       |         |           | UNITS/                                  | NSF    |                   |                         |             |                    |       | UNITS/  | NSF      |        |         | FLOOR- | LOT      |        |
| ARYLE & BYRON             |                       |         |           | KEYS                                    | LEASAB | FAR               | TYPE                    | GSF         | SPACES             |       | KEYS    | LEASABLE | EFFIC. | FAR     | PLATE  | COVERAGE |        |
| LEVEL 21                  |                       |         |           |                                         |        |                   | RESI.                   |             |                    |       | 11      | 7,104    | 82%    | 8,690   | 11,111 | 18%      | 220 FT |
| LEVEL 20                  |                       |         |           |                                         |        |                   | RESI.                   |             |                    |       | 11      | 7,104    | 82%    | 8,690   | 11,111 | 18%      |        |
| LEVEL 19                  |                       |         |           |                                         |        |                   | RESI.                   |             |                    |       | 11      | 7,104    | 82%    | 8,690   | 11,111 | 18%      |        |
| LEVEL 18                  |                       |         |           |                                         |        |                   | RESI.                   |             |                    |       | 11      | 7,104    | 82%    | 8,690   | 11,111 | 18%      |        |
| LEVEL 17                  |                       |         |           |                                         |        |                   | RESI.                   |             |                    |       | 11      | 7,104    | 82%    | 8,690   | 11,111 | 18%      |        |
| LEVEL 16                  |                       |         |           |                                         |        |                   | RESI.                   |             |                    |       | 11      | 7,104    | 82%    | 8,690   | 11,111 | 18%      |        |
| LEVEL 15                  |                       |         |           |                                         |        |                   | RESI.                   |             |                    | ſ     | 11      | 7,104    | 82%    | 8,690   | 11,111 | 18%      |        |
| LEVEL 14                  |                       |         |           |                                         |        |                   | RESI.                   |             |                    |       | 11      | 7,104    | 82%    | 8,690   | 11,111 | 18%      |        |
| LEVEL 13                  |                       |         |           |                                         |        |                   | RESI.                   |             |                    |       | 11      | 7,104    | 82%    | 8,690   | 11,111 | 18%      |        |
| LEVEL 12                  |                       |         |           |                                         |        |                   | RESI.                   |             |                    | Ī     | 11      | 7,104    | 82%    | 8,690   | 11,111 | 18%      |        |
| LEVEL 11                  |                       |         |           |                                         |        |                   | RESI.                   |             |                    | Ī     | 11      | 7,104    | 82%    | 8,690   | 11,111 | 18%      |        |
| LEVEL 10                  |                       |         |           |                                         |        |                   | RESI.                   |             |                    | ľ     | 11      | 7, 104   | 82%    | 8,690   | 11,111 | 18%      |        |
| LEVEL 9                   |                       |         |           |                                         |        |                   | RESI.                   |             |                    |       | 11      | 7,104    | 82%    | 8,690   | 11,111 | 18%      |        |
| LEVEL 8                   |                       |         |           |                                         |        |                   | RESI.                   |             |                    |       | 11      | 7,104    | 82%    | 8,690   | 11,111 | 18%      |        |
| LEVEL 7                   |                       |         |           |                                         |        |                   | RESI.                   |             |                    | Ĩ     | 11      | 7,104    | 82%    | 8,690   | 11,111 | 18%      |        |
| LEVEL 6                   |                       |         |           |                                         |        |                   | RESI.                   |             |                    |       | 11      | 7,104    | 82%    | 8,690   | 11,111 | 18%      |        |
|                           |                       |         |           |                                         |        |                   |                         |             |                    |       |         | ·        |        |         |        |          | 60 FT  |
| LEVEL 5                   |                       |         | 51' above |                                         |        |                   | POOL DECK               | <           |                    |       | 0       | 7,970    | AMEN.  | 8,690   | 56,203 | 90%      |        |
| LEVEL 4                   |                       |         | BFE+5'    |                                         |        |                   | PARKING                 |             | 93                 |       | 13      | 9,325    | 78%    | 11,985  | 50,079 | 80%      | 45 FT  |
| LEVEL 3                   |                       | 40 FT   |           |                                         |        |                   | PARKING                 |             | 93                 |       | 13      | 9,325    | 78%    | 11,985  | 50,079 | 80%      | 12.7.0 |
| LEVEL 2                   |                       | 10.11   |           | ,,,,,,,,,,,,,,,,,,,,,,,,,,,,,,,,,,,,,,, |        |                   | PARKING                 |             | 93                 |       | 13      | 9,325    | 78%    | 11,985  | 50,079 | 80%      |        |
| LLVLLZ                    | •                     |         |           |                                         |        |                   | I AIRRING               | 25,472      | 33                 |       | 13      | 17,890   | 7070   | 11,505  | 11,800 | 3070     | 15 FT  |
| GROUND LEVEL              |                       |         | LOBBY     |                                         | 6,109  | 6,109             | RETAIL                  |             | 0                  |       | İ       | 2,530    | LOBBY  | 29,047  | 56,203 | 90%      | 1311   |
|                           |                       | OFT     | LUBBI     | 0                                       |        | •                 | NETAIL                  |             |                    |       | 215     |          | LUBBI  |         | 30,203 | 90%      |        |
| TOTALS                    |                       | 0 FT    |           | 0                                       | 6,109  | 6,109             |                         |             | 279                |       | 215     | 170,029  |        | 212,732 |        |          |        |
|                           |                       |         |           |                                         |        |                   |                         |             | COUNT              |       |         |          |        |         |        |          |        |
|                           | RESI NSF              |         |           |                                         |        |                   |                         | KEYS        | 0                  | 0     |         |          |        |         |        |          |        |
| COMM. NSF                 |                       | 23,999  |           |                                         |        |                   |                         | UNITS       | 215                | 215   |         |          |        |         |        |          |        |
|                           | HOTEL NSF             |         |           |                                         |        |                   |                         | PROVIDED    | 215                | 215   |         |          |        |         |        |          |        |
|                           |                       | -       | TOTAL     | SPACES                                  | 279    |                   |                         | MAX DENSITY |                    | 215.3 |         |          |        |         |        |          |        |
| TOTAL UNITS               |                       | 215     |           |                                         | 0      |                   |                         |             |                    |       |         |          |        |         |        |          |        |
| •                         | TOTAL GSF             | 295,257 | F         | PKG GSF                                 | 76,416 |                   |                         |             |                    |       |         |          |        |         |        |          |        |
|                           | FAR AVAIL             | ARIF    |           |                                         |        |                   | SITE SF                 |             |                    |       | 3.5 FAR |          |        |         |        |          |        |
| WITOUTH STREET PORTIONS : |                       |         |           |                                         |        | 62,530 SF<br>0 SF |                         |             | 218,855 SF<br>0 SF |       |         |          |        |         |        |          |        |
| WITH STREET DEDICATION    |                       |         |           |                                         |        |                   |                         |             |                    |       |         |          |        |         |        |          |        |
|                           | WITTOTALLT BESTONTION |         |           |                                         |        |                   | TOTAL MAX FAR AVAILABLE |             |                    |       | 218,855 |          |        |         |        |          |        |
|                           |                       |         |           | -                                       |        |                   | IOIAL                   |             |                    |       |         |          |        |         | -      |          |        |

Prepared for: TOWN CENTER

GROUND FLOOR 04/15/2019