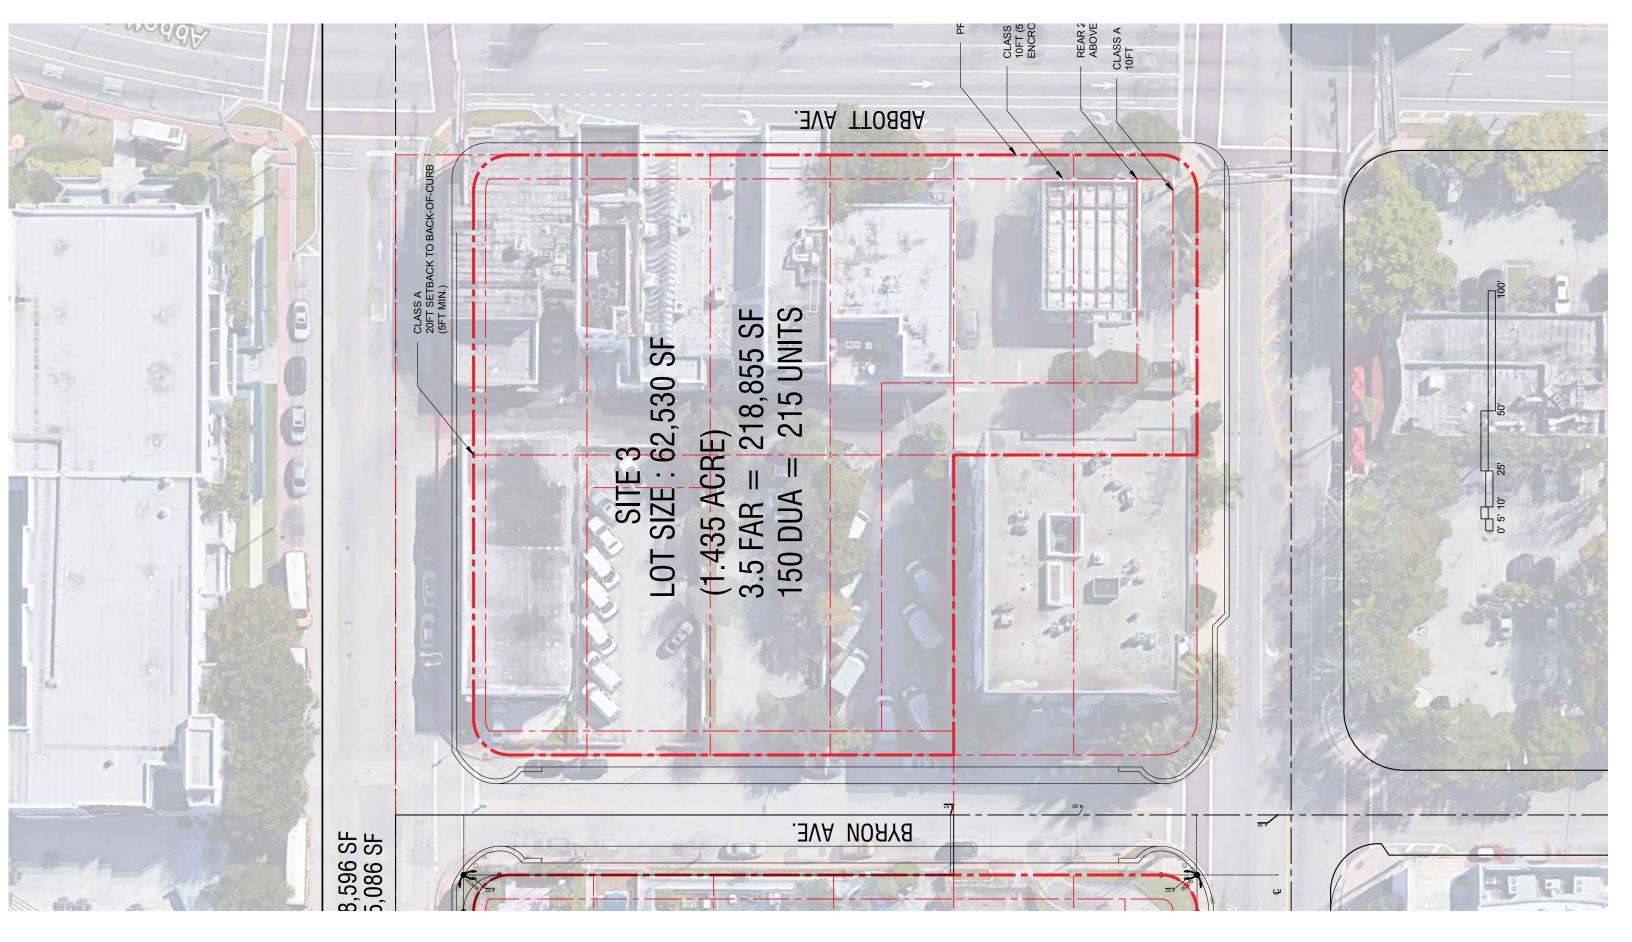

## NORTH BEACH 72nd Street Development

TOWN CENTER FEASIBILITY STUDY

| RQUITECTON                | ICA                   |         |           |                                         |        |                   |                         |             |                    |       |         |          |        |         |        |          |        |
|---------------------------|-----------------------|---------|-----------|-----------------------------------------|--------|-------------------|-------------------------|-------------|--------------------|-------|---------|----------|--------|---------|--------|----------|--------|
| OCK A (FINVARB            | )                     |         |           |                                         |        |                   |                         |             |                    |       |         |          |        |         |        |          |        |
| 1st & 72nd                |                       |         |           |                                         |        |                   |                         |             |                    |       |         |          |        |         |        |          |        |
|                           |                       |         |           | UNITS/                                  | NSF    |                   |                         |             |                    |       | UNITS/  | NSF      |        |         | FLOOR- | LOT      |        |
| ARYLE & BYRON             |                       |         |           | KEYS                                    | LEASAB | FAR               | TYPE                    | GSF         | SPACES             |       | KEYS    | LEASABLE | EFFIC. | FAR     | PLATE  | COVERAGE |        |
| LEVEL 21                  |                       |         |           |                                         |        |                   | RESI.                   |             |                    |       | 11      | 7,104    | 82%    | 8,690   | 11,111 | 18%      | 220 FT |
| LEVEL 20                  |                       |         |           |                                         |        |                   | RESI.                   |             |                    |       | 11      | 7,104    | 82%    | 8,690   | 11,111 | 18%      |        |
| LEVEL 19                  |                       |         |           |                                         |        |                   | RESI.                   |             |                    |       | 11      | 7,104    | 82%    | 8,690   | 11,111 | 18%      |        |
| LEVEL 18                  |                       |         |           |                                         |        |                   | RESI.                   |             |                    |       | 11      | 7,104    | 82%    | 8,690   | 11,111 | 18%      |        |
| LEVEL 17                  |                       |         |           |                                         |        |                   | RESI.                   |             |                    |       | 11      | 7,104    | 82%    | 8,690   | 11,111 | 18%      |        |
| LEVEL 16                  |                       |         |           |                                         |        |                   | RESI.                   |             |                    |       | 11      | 7,104    | 82%    | 8,690   | 11,111 | 18%      |        |
| LEVEL 15                  |                       |         |           |                                         |        |                   | RESI.                   |             |                    | ſ     | 11      | 7,104    | 82%    | 8,690   | 11,111 | 18%      |        |
| LEVEL 14                  |                       |         |           |                                         |        |                   | RESI.                   |             |                    |       | 11      | 7,104    | 82%    | 8,690   | 11,111 | 18%      |        |
| LEVEL 13                  |                       |         |           |                                         |        |                   | RESI.                   |             |                    |       | 11      | 7,104    | 82%    | 8,690   | 11,111 | 18%      |        |
| LEVEL 12                  |                       |         |           |                                         |        |                   | RESI.                   |             |                    | Ī     | 11      | 7,104    | 82%    | 8,690   | 11,111 | 18%      |        |
| LEVEL 11                  |                       |         |           |                                         |        |                   | RESI.                   |             |                    | Ī     | 11      | 7,104    | 82%    | 8,690   | 11,111 | 18%      |        |
| LEVEL 10                  |                       |         |           |                                         |        |                   | RESI.                   |             |                    | ľ     | 11      | 7, 104   | 82%    | 8,690   | 11,111 | 18%      |        |
| LEVEL 9                   |                       |         |           |                                         |        |                   | RESI.                   |             |                    |       | 11      | 7,104    | 82%    | 8,690   | 11,111 | 18%      |        |
| LEVEL 8                   |                       |         |           |                                         |        |                   | RESI.                   |             |                    |       | 11      | 7,104    | 82%    | 8,690   | 11,111 | 18%      |        |
| LEVEL 7                   |                       |         |           |                                         |        |                   | RESI.                   |             |                    | Ĩ     | 11      | 7,104    | 82%    | 8,690   | 11,111 | 18%      |        |
| LEVEL 6                   |                       |         |           |                                         |        |                   | RESI.                   |             |                    |       | 11      | 7,104    | 82%    | 8,690   | 11,111 | 18%      |        |
|                           |                       |         |           |                                         |        |                   |                         |             |                    |       |         | ·        |        |         |        |          | 60 FT  |
| LEVEL 5                   |                       |         | 51' above |                                         |        |                   | POOL DECK               | <           |                    |       | 0       | 7,970    | AMEN.  | 8,690   | 56,203 | 90%      |        |
| LEVEL 4                   |                       |         | BFE+5'    |                                         |        |                   | PARKING                 |             | 93                 |       | 13      | 9,325    | 78%    | 11,985  | 50,079 | 80%      | 45 FT  |
| LEVEL 3                   |                       | 40 FT   |           |                                         |        |                   | PARKING                 |             | 93                 |       | 13      | 9,325    | 78%    | 11,985  | 50,079 | 80%      | 12.7.0 |
| LEVEL 2                   |                       | 10.11   |           | ,,,,,,,,,,,,,,,,,,,,,,,,,,,,,,,,,,,,,,, |        |                   | PARKING                 |             | 93                 |       | 13      | 9,325    | 78%    | 11,985  | 50,079 | 80%      |        |
| LLVLLZ                    | •                     |         |           |                                         |        |                   | I AIRRING               | 25,472      | 33                 |       | 13      | 17,890   | 7070   | 11,505  | 11,800 | 3070     | 15 FT  |
| GROUND LEVEL              |                       |         | LOBBY     |                                         | 6,109  | 6,109             | RETAIL                  |             | 0                  |       | İ       | 2,530    | LOBBY  | 29,047  | 56,203 | 90%      | 1311   |
|                           |                       | OFT     | LUBBI     | 0                                       |        | •                 | NETAIL                  |             |                    |       | 215     |          | LUBBI  |         | 30,203 | 90%      |        |
| TOTALS                    |                       | 0 FT    |           | 0                                       | 6,109  | 6,109             |                         |             | 279                |       | 215     | 170,029  |        | 212,732 |        |          |        |
|                           |                       |         |           |                                         |        |                   |                         |             | COUNT              |       |         |          |        |         |        |          |        |
|                           | RESI NSF              |         |           |                                         |        |                   |                         | KEYS        | 0                  | 0     |         |          |        |         |        |          |        |
| COMM. NSF                 |                       | 23,999  |           |                                         |        |                   |                         | UNITS       | 215                | 215   |         |          |        |         |        |          |        |
|                           | HOTEL NSF             |         |           |                                         |        |                   |                         | PROVIDED    | 215                | 215   |         |          |        |         |        |          |        |
|                           |                       | -       | TOTAL     | SPACES                                  | 279    |                   |                         | MAX DENSITY |                    | 215.3 |         |          |        |         |        |          |        |
| TOTAL UNITS               |                       | 215     |           |                                         | 0      |                   |                         |             |                    |       |         |          |        |         |        |          |        |
| •                         | TOTAL GSF             | 295,257 | F         | PKG GSF                                 | 76,416 |                   |                         |             |                    |       |         |          |        |         |        |          |        |
|                           | FAR AVAIL             | ARIF    |           |                                         |        |                   | SITE SF                 |             |                    |       | 3.5 FAR |          |        |         |        |          |        |
| WITOUTH STREET PORTIONS : |                       |         |           |                                         |        | 62,530 SF<br>0 SF |                         |             | 218,855 SF<br>0 SF |       |         |          |        |         |        |          |        |
| WITH STREET DEDICATION    |                       |         |           |                                         |        |                   |                         |             |                    |       |         |          |        |         |        |          |        |
|                           | WITTOTALLT BESTONTION |         |           |                                         |        |                   | TOTAL MAX FAR AVAILABLE |             |                    |       | 218,855 |          |        |         |        |          |        |
|                           |                       |         |           | -                                       |        |                   | IOIAL                   |             |                    |       |         |          |        |         | -      |          |        |