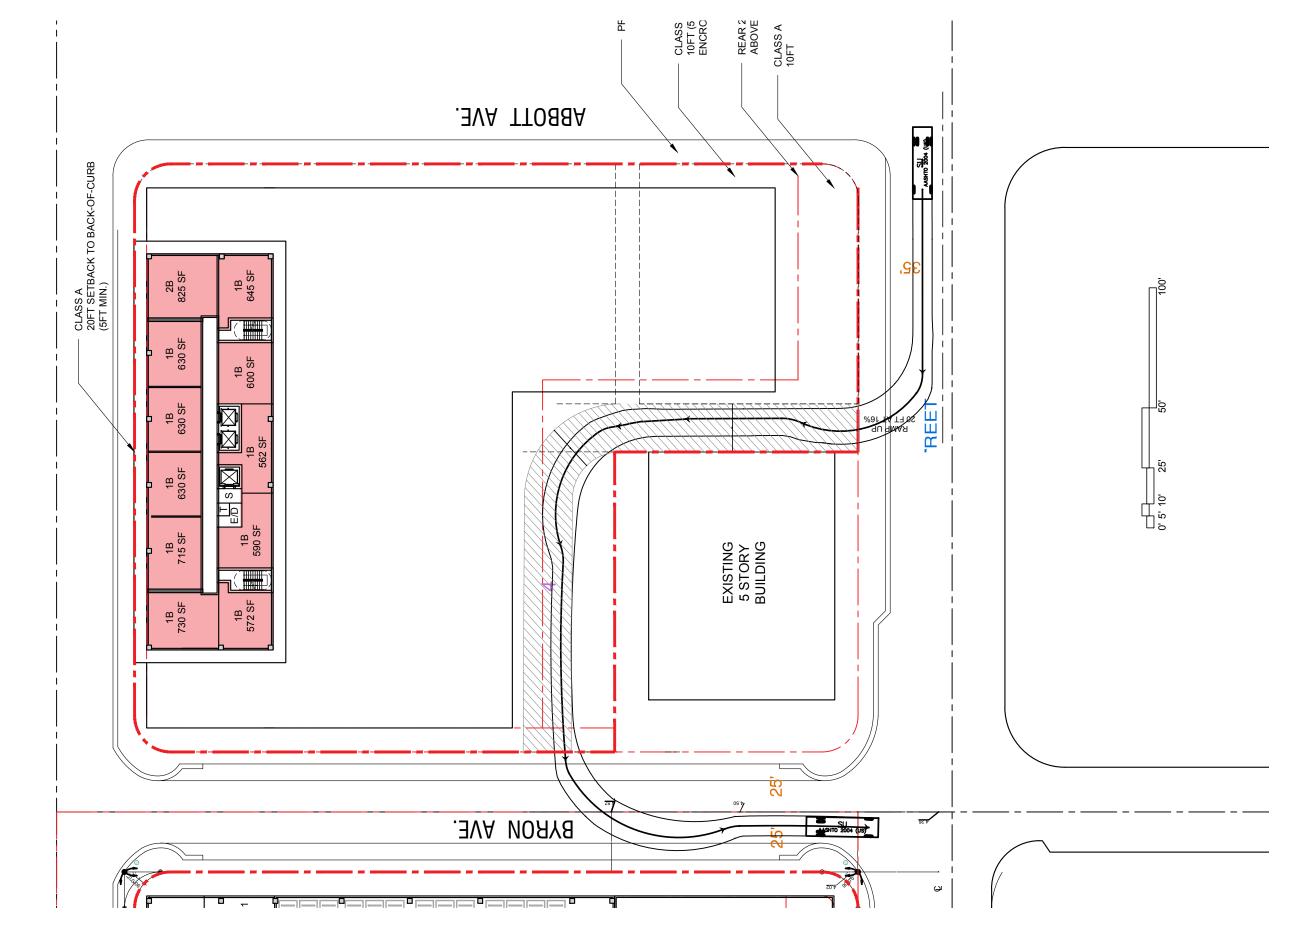

## NORTH BEACH 72nd Street Development

TOWN CENTER FEASIBILITY STUDY

| RQUITECTON                | ICA                   |         |           |                                         |        |                   |                         |             |                    |       |         |          |        |         |        |          |        |
|---------------------------|-----------------------|---------|-----------|-----------------------------------------|--------|-------------------|-------------------------|-------------|--------------------|-------|---------|----------|--------|---------|--------|----------|--------|
| OCK A (FINVARB            | )                     |         |           |                                         |        |                   |                         |             |                    |       |         |          |        |         |        |          |        |
| 1st & 72nd                |                       |         |           |                                         |        |                   |                         |             |                    |       |         |          |        |         |        |          |        |
|                           |                       |         |           | UNITS/                                  | NSF    |                   |                         |             |                    |       | UNITS/  | NSF      |        |         | FLOOR- | LOT      |        |
| ARYLE & BYRON             |                       |         |           | KEYS                                    | LEASAB | FAR               | TYPE                    | GSF         | SPACES             |       | KEYS    | LEASABLE | EFFIC. | FAR     | PLATE  | COVERAGE |        |
| LEVEL 21                  |                       |         |           |                                         |        |                   | RESI.                   |             |                    |       | 11      | 7,104    | 82%    | 8,690   | 11,111 | 18%      | 220 FT |
| LEVEL 20                  |                       |         |           |                                         |        |                   | RESI.                   |             |                    |       | 11      | 7,104    | 82%    | 8,690   | 11,111 | 18%      |        |
| LEVEL 19                  |                       |         |           |                                         |        |                   | RESI.                   |             |                    |       | 11      | 7,104    | 82%    | 8,690   | 11,111 | 18%      |        |
| LEVEL 18                  |                       |         |           |                                         |        |                   | RESI.                   |             |                    |       | 11      | 7,104    | 82%    | 8,690   | 11,111 | 18%      |        |
| LEVEL 17                  |                       |         |           |                                         |        |                   | RESI.                   |             |                    |       | 11      | 7,104    | 82%    | 8,690   | 11,111 | 18%      |        |
| LEVEL 16                  |                       |         |           |                                         |        |                   | RESI.                   |             |                    |       | 11      | 7,104    | 82%    | 8,690   | 11,111 | 18%      |        |
| LEVEL 15                  |                       |         |           |                                         |        |                   | RESI.                   |             |                    | ſ     | 11      | 7,104    | 82%    | 8,690   | 11,111 | 18%      |        |
| LEVEL 14                  |                       |         |           |                                         |        |                   | RESI.                   |             |                    |       | 11      | 7,104    | 82%    | 8,690   | 11,111 | 18%      |        |
| LEVEL 13                  |                       |         |           |                                         |        |                   | RESI.                   |             |                    |       | 11      | 7,104    | 82%    | 8,690   | 11,111 | 18%      |        |
| LEVEL 12                  |                       |         |           |                                         |        |                   | RESI.                   |             |                    | Ī     | 11      | 7,104    | 82%    | 8,690   | 11,111 | 18%      |        |
| LEVEL 11                  |                       |         |           |                                         |        |                   | RESI.                   |             |                    | Ī     | 11      | 7,104    | 82%    | 8,690   | 11,111 | 18%      |        |
| LEVEL 10                  |                       |         |           |                                         |        |                   | RESI.                   |             |                    | ľ     | 11      | 7, 104   | 82%    | 8,690   | 11,111 | 18%      |        |
| LEVEL 9                   |                       |         |           |                                         |        |                   | RESI.                   |             |                    |       | 11      | 7,104    | 82%    | 8,690   | 11,111 | 18%      |        |
| LEVEL 8                   |                       |         |           |                                         |        |                   | RESI.                   |             |                    |       | 11      | 7,104    | 82%    | 8,690   | 11,111 | 18%      |        |
| LEVEL 7                   |                       |         |           |                                         |        |                   | RESI.                   |             |                    | Ĩ     | 11      | 7,104    | 82%    | 8,690   | 11,111 | 18%      |        |
| LEVEL 6                   |                       |         |           |                                         |        |                   | RESI.                   |             |                    |       | 11      | 7,104    | 82%    | 8,690   | 11,111 | 18%      |        |
|                           |                       |         |           |                                         |        |                   |                         |             |                    |       |         | ·        |        |         |        |          | 60 FT  |
| LEVEL 5                   |                       |         | 51' above |                                         |        |                   | POOL DECK               | <           |                    |       | 0       | 7,970    | AMEN.  | 8,690   | 56,203 | 90%      |        |
| LEVEL 4                   |                       |         | BFE+5'    |                                         |        |                   | PARKING                 |             | 93                 |       | 13      | 9,325    | 78%    | 11,985  | 50,079 | 80%      | 45 FT  |
| LEVEL 3                   |                       | 40 FT   |           |                                         |        |                   | PARKING                 |             | 93                 |       | 13      | 9,325    | 78%    | 11,985  | 50,079 | 80%      | 12.7.0 |
| LEVEL 2                   |                       | 10.11   |           | ,,,,,,,,,,,,,,,,,,,,,,,,,,,,,,,,,,,,,,, |        |                   | PARKING                 |             | 93                 |       | 13      | 9,325    | 78%    | 11,985  | 50,079 | 80%      |        |
| LLVLLZ                    | •                     |         |           |                                         |        |                   | I AIRRING               | 25,472      | 33                 |       | 13      | 17,890   | 7070   | 11,505  | 11,800 | 3070     | 15 FT  |
| GROUND LEVEL              |                       |         | LOBBY     |                                         | 6,109  | 6,109             | RETAIL                  |             | 0                  |       | İ       | 2,530    | LOBBY  | 29,047  | 56,203 | 90%      | 1311   |
|                           |                       | OFT     | LUBBI     | 0                                       |        | •                 | NETAIL                  |             |                    |       | 215     |          | LUBBI  |         | 30,203 | 90%      |        |
| TOTALS                    |                       | 0 FT    |           | 0                                       | 6,109  | 6,109             |                         |             | 279                |       | 215     | 170,029  |        | 212,732 |        |          |        |
|                           |                       |         |           |                                         |        |                   |                         |             | COUNT              |       |         |          |        |         |        |          |        |
|                           | RESI NSF              |         |           |                                         |        |                   |                         | KEYS        | 0                  | 0     |         |          |        |         |        |          |        |
| COMM. NSF                 |                       | 23,999  |           |                                         |        |                   |                         | UNITS       | 215                | 215   |         |          |        |         |        |          |        |
|                           | HOTEL NSF             |         |           |                                         |        |                   |                         | PROVIDED    | 215                | 215   |         |          |        |         |        |          |        |
|                           |                       | -       | TOTAL     | SPACES                                  | 279    |                   |                         | MAX DENSITY |                    | 215.3 |         |          |        |         |        |          |        |
| TOTAL UNITS               |                       | 215     |           |                                         | 0      |                   |                         |             |                    |       |         |          |        |         |        |          |        |
| •                         | TOTAL GSF             | 295,257 | F         | PKG GSF                                 | 76,416 |                   |                         |             |                    |       |         |          |        |         |        |          |        |
|                           | FAR AVAIL             | ARIF    |           |                                         |        |                   | SITE SF                 |             |                    |       | 3.5 FAR |          |        |         |        |          |        |
| WITOUTH STREET PORTIONS : |                       |         |           |                                         |        | 62,530 SF<br>0 SF |                         |             | 218,855 SF<br>0 SF |       |         |          |        |         |        |          |        |
| WITH STREET DEDICATION    |                       |         |           |                                         |        |                   |                         |             |                    |       |         |          |        |         |        |          |        |
|                           | WITTOTALLT BESTONTION |         |           |                                         |        |                   | TOTAL MAX FAR AVAILABLE |             |                    |       | 218,855 |          |        |         |        |          |        |
|                           |                       |         |           | -                                       |        |                   | IOIAL                   |             |                    |       |         |          |        |         | -      |          |        |

Prepared for: TOWN CENTER

GROUND FLOOR 04/15/2019