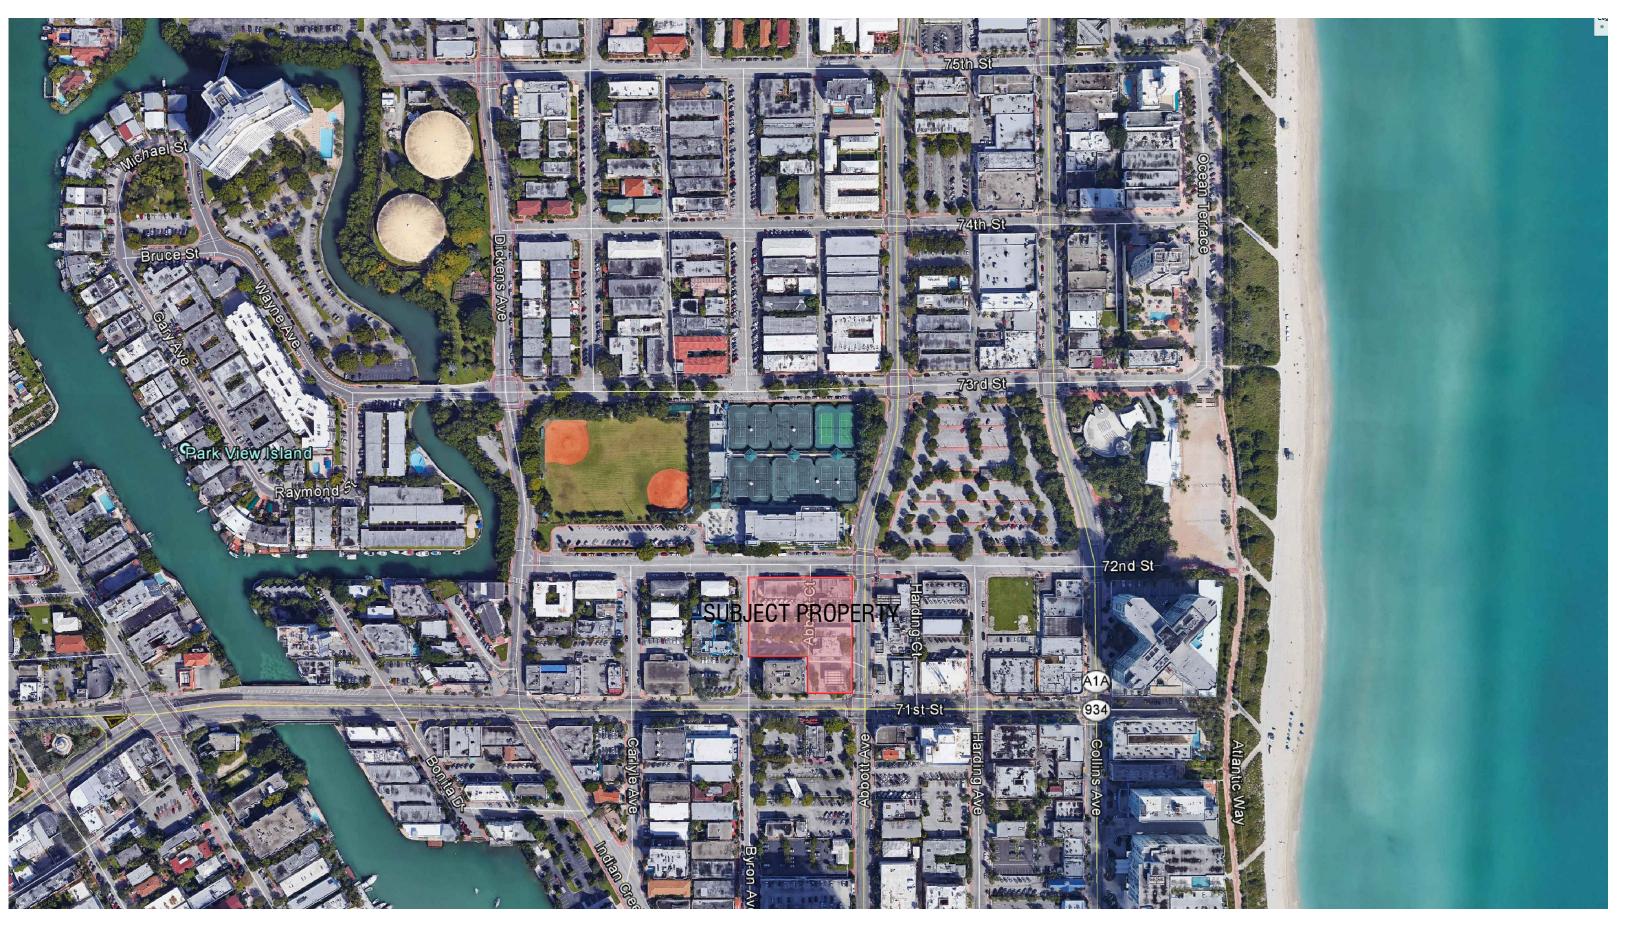

## NORTH BEACH 72nd Street Development

TOWN CENTER FEASIBILITY STUDY

| RQUITECTON                | ICA                   |         |           |                                         |        |                   |                         |             |                    |       |         |          |        |         |        |          |        |
|---------------------------|-----------------------|---------|-----------|-----------------------------------------|--------|-------------------|-------------------------|-------------|--------------------|-------|---------|----------|--------|---------|--------|----------|--------|
| OCK A (FINVARB            | )                     |         |           |                                         |        |                   |                         |             |                    |       |         |          |        |         |        |          |        |
| 1st & 72nd                |                       |         |           |                                         |        |                   |                         |             |                    |       |         |          |        |         |        |          |        |
|                           |                       |         |           | UNITS/                                  | NSF    |                   |                         |             |                    |       | UNITS/  | NSF      |        |         | FLOOR- | LOT      |        |
| ARYLE & BYRON             |                       |         |           | KEYS                                    | LEASAB | FAR               | TYPE                    | GSF         | SPACES             |       | KEYS    | LEASABLE | EFFIC. | FAR     | PLATE  | COVERAGE |        |
| LEVEL 21                  |                       |         |           |                                         |        |                   | RESI.                   |             |                    |       | 11      | 7,104    | 82%    | 8,690   | 11,111 | 18%      | 220 FT |
| LEVEL 20                  |                       |         |           |                                         |        |                   | RESI.                   |             |                    |       | 11      | 7,104    | 82%    | 8,690   | 11,111 | 18%      |        |
| LEVEL 19                  |                       |         |           |                                         |        |                   | RESI.                   |             |                    |       | 11      | 7,104    | 82%    | 8,690   | 11,111 | 18%      |        |
| LEVEL 18                  |                       |         |           |                                         |        |                   | RESI.                   |             |                    |       | 11      | 7,104    | 82%    | 8,690   | 11,111 | 18%      |        |
| LEVEL 17                  |                       |         |           |                                         |        |                   | RESI.                   |             |                    |       | 11      | 7,104    | 82%    | 8,690   | 11,111 | 18%      |        |
| LEVEL 16                  |                       |         |           |                                         |        |                   | RESI.                   |             |                    |       | 11      | 7,104    | 82%    | 8,690   | 11,111 | 18%      |        |
| LEVEL 15                  |                       |         |           |                                         |        |                   | RESI.                   |             |                    | ſ     | 11      | 7,104    | 82%    | 8,690   | 11,111 | 18%      |        |
| LEVEL 14                  |                       |         |           |                                         |        |                   | RESI.                   |             |                    |       | 11      | 7,104    | 82%    | 8,690   | 11,111 | 18%      |        |
| LEVEL 13                  |                       |         |           |                                         |        |                   | RESI.                   |             |                    |       | 11      | 7,104    | 82%    | 8,690   | 11,111 | 18%      |        |
| LEVEL 12                  |                       |         |           |                                         |        |                   | RESI.                   |             |                    | Ī     | 11      | 7,104    | 82%    | 8,690   | 11,111 | 18%      |        |
| LEVEL 11                  |                       |         |           |                                         |        |                   | RESI.                   |             |                    | Ī     | 11      | 7,104    | 82%    | 8,690   | 11,111 | 18%      |        |
| LEVEL 10                  |                       |         |           |                                         |        |                   | RESI.                   |             |                    | ľ     | 11      | 7, 104   | 82%    | 8,690   | 11,111 | 18%      |        |
| LEVEL 9                   |                       |         |           |                                         |        |                   | RESI.                   |             |                    |       | 11      | 7,104    | 82%    | 8,690   | 11,111 | 18%      |        |
| LEVEL 8                   |                       |         |           |                                         |        |                   | RESI.                   |             |                    |       | 11      | 7,104    | 82%    | 8,690   | 11,111 | 18%      |        |
| LEVEL 7                   |                       |         |           |                                         |        |                   | RESI.                   |             |                    | Ĩ     | 11      | 7,104    | 82%    | 8,690   | 11,111 | 18%      |        |
| LEVEL 6                   |                       |         |           |                                         |        |                   | RESI.                   |             |                    |       | 11      | 7,104    | 82%    | 8,690   | 11,111 | 18%      |        |
|                           |                       |         |           |                                         |        |                   |                         |             |                    |       |         | ·        |        |         |        |          | 60 FT  |
| LEVEL 5                   |                       |         | 51' above |                                         |        |                   | POOL DECK               | <           |                    |       | 0       | 7,970    | AMEN.  | 8,690   | 56,203 | 90%      |        |
| LEVEL 4                   |                       |         | BFE+5'    |                                         |        |                   | PARKING                 |             | 93                 |       | 13      | 9,325    | 78%    | 11,985  | 50,079 | 80%      | 45 FT  |
| LEVEL 3                   |                       | 40 FT   |           |                                         |        |                   | PARKING                 |             | 93                 |       | 13      | 9,325    | 78%    | 11,985  | 50,079 | 80%      | 12.7.0 |
| LEVEL 2                   |                       | 10.11   |           | ,,,,,,,,,,,,,,,,,,,,,,,,,,,,,,,,,,,,,,, |        |                   | PARKING                 |             | 93                 |       | 13      | 9,325    | 78%    | 11,985  | 50,079 | 80%      |        |
| LLVLLZ                    | •                     |         |           |                                         |        |                   | I AIRRING               | 25,472      | 33                 |       | 13      | 17,890   | 7070   | 11,505  | 11,800 | 3070     | 15 FT  |
| GROUND LEVEL              |                       |         | LOBBY     |                                         | 6,109  | 6,109             | RETAIL                  |             | 0                  |       | İ       | 2,530    | LOBBY  | 29,047  | 56,203 | 90%      | 1311   |
|                           |                       | OFT     | LUBBI     | 0                                       |        | •                 | NETAIL                  |             |                    |       | 215     |          | LUBBI  |         | 30,203 | 90%      |        |
| TOTALS                    |                       | 0 FT    |           | 0                                       | 6,109  | 6,109             |                         |             | 279                |       | 215     | 170,029  |        | 212,732 |        |          |        |
|                           |                       |         |           |                                         |        |                   |                         |             | COUNT              |       |         |          |        |         |        |          |        |
|                           | RESI NSF              |         |           |                                         |        |                   |                         | KEYS        | 0                  | 0     |         |          |        |         |        |          |        |
| COMM. NSF                 |                       | 23,999  |           |                                         |        |                   |                         | UNITS       | 215                | 215   |         |          |        |         |        |          |        |
|                           | HOTEL NSF             |         |           |                                         |        |                   |                         | PROVIDED    | 215                | 215   |         |          |        |         |        |          |        |
|                           |                       | -       | TOTAL     | SPACES                                  | 279    |                   |                         | MAX DENSITY |                    | 215.3 |         |          |        |         |        |          |        |
| TOTAL UNITS               |                       | 215     |           |                                         | 0      |                   |                         |             |                    |       |         |          |        |         |        |          |        |
| •                         | TOTAL GSF             | 295,257 | F         | PKG GSF                                 | 76,416 |                   |                         |             |                    |       |         |          |        |         |        |          |        |
|                           | FAR AVAIL             | ARIF    |           |                                         |        |                   | SITE SF                 |             |                    |       | 3.5 FAR |          |        |         |        |          |        |
| WITOUTH STREET PORTIONS : |                       |         |           |                                         |        | 62,530 SF<br>0 SF |                         |             | 218,855 SF<br>0 SF |       |         |          |        |         |        |          |        |
| WITH STREET DEDICATION    |                       |         |           |                                         |        |                   |                         |             |                    |       |         |          |        |         |        |          |        |
|                           | WITTOTALLT BESTONTION |         |           |                                         |        |                   | TOTAL MAX FAR AVAILABLE |             |                    |       | 218,855 |          |        |         |        |          |        |
|                           |                       |         |           | -                                       |        |                   | IOIAL                   |             |                    |       |         |          |        |         | -      |          |        |