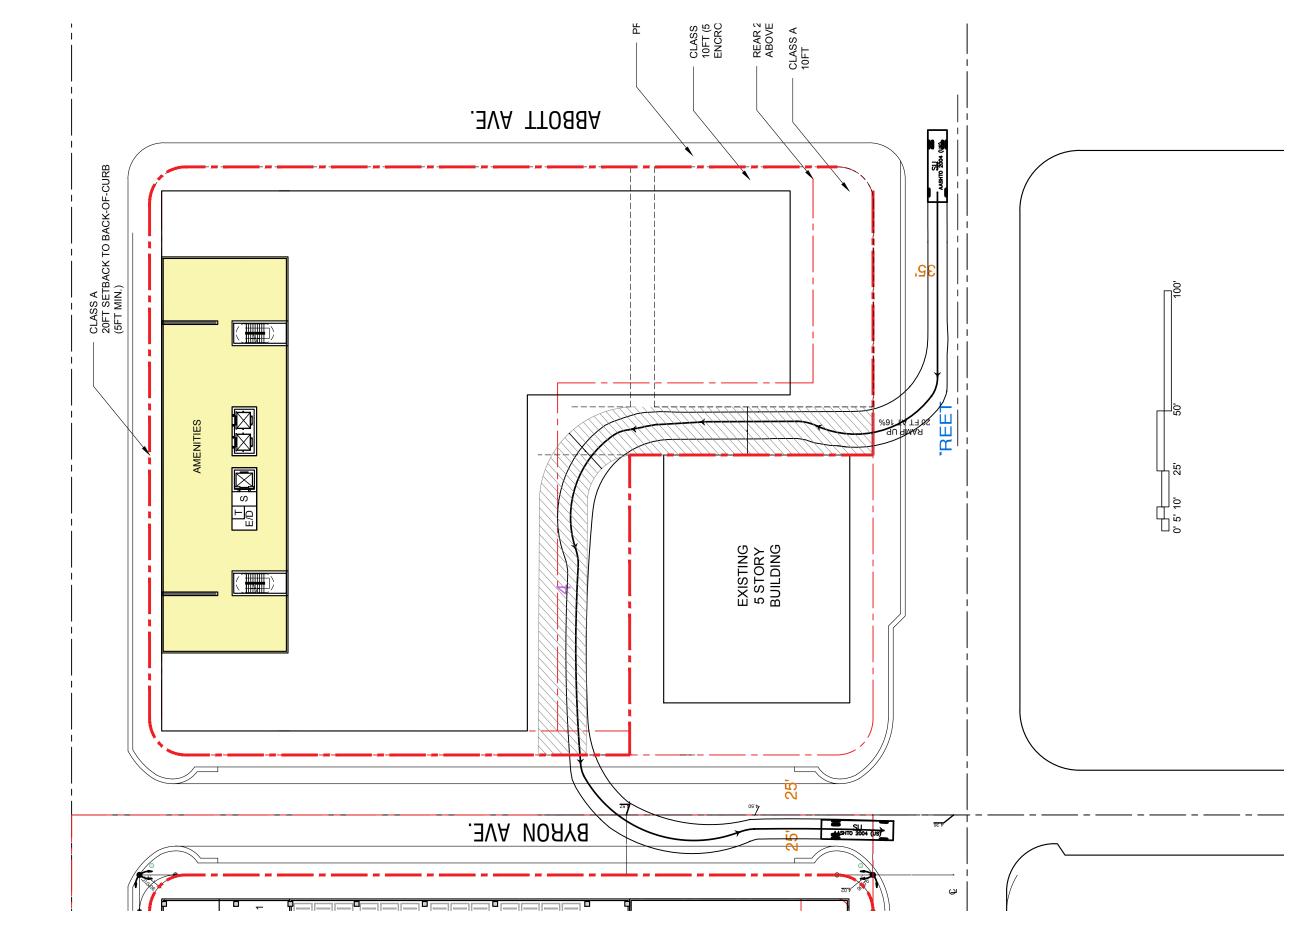

## NORTH BEACH 72nd Street Development

TOWN CENTER FEASIBILITY STUDY

| RQUITECTON                | ICA                   |         |           |                                         |        |                   |                         |             |                    |       |         |          |        |         |        |          |        |
|---------------------------|-----------------------|---------|-----------|-----------------------------------------|--------|-------------------|-------------------------|-------------|--------------------|-------|---------|----------|--------|---------|--------|----------|--------|
| OCK A (FINVARB            | )                     |         |           |                                         |        |                   |                         |             |                    |       |         |          |        |         |        |          |        |
| 1st & 72nd                |                       |         |           |                                         |        |                   |                         |             |                    |       |         |          |        |         |        |          |        |
|                           |                       |         |           | UNITS/                                  | NSF    |                   |                         |             |                    |       | UNITS/  | NSF      |        |         | FLOOR- | LOT      |        |
| ARYLE & BYRON             |                       |         |           | KEYS                                    | LEASAB | FAR               | TYPE                    | GSF         | SPACES             |       | KEYS    | LEASABLE | EFFIC. | FAR     | PLATE  | COVERAGE |        |
| LEVEL 21                  |                       |         |           |                                         |        |                   | RESI.                   |             |                    |       | 11      | 7,104    | 82%    | 8,690   | 11,111 | 18%      | 220 FT |
| LEVEL 20                  |                       |         |           |                                         |        |                   | RESI.                   |             |                    |       | 11      | 7,104    | 82%    | 8,690   | 11,111 | 18%      |        |
| LEVEL 19                  |                       |         |           |                                         |        |                   | RESI.                   |             |                    |       | 11      | 7,104    | 82%    | 8,690   | 11,111 | 18%      |        |
| LEVEL 18                  |                       |         |           |                                         |        |                   | RESI.                   |             |                    |       | 11      | 7,104    | 82%    | 8,690   | 11,111 | 18%      |        |
| LEVEL 17                  |                       |         |           |                                         |        |                   | RESI.                   |             |                    |       | 11      | 7,104    | 82%    | 8,690   | 11,111 | 18%      |        |
| LEVEL 16                  |                       |         |           |                                         |        |                   | RESI.                   |             |                    |       | 11      | 7,104    | 82%    | 8,690   | 11,111 | 18%      |        |
| LEVEL 15                  |                       |         |           |                                         |        |                   | RESI.                   |             |                    | ſ     | 11      | 7,104    | 82%    | 8,690   | 11,111 | 18%      |        |
| LEVEL 14                  |                       |         |           |                                         |        |                   | RESI.                   |             |                    |       | 11      | 7,104    | 82%    | 8,690   | 11,111 | 18%      |        |
| LEVEL 13                  |                       |         |           |                                         |        |                   | RESI.                   |             |                    |       | 11      | 7,104    | 82%    | 8,690   | 11,111 | 18%      |        |
| LEVEL 12                  |                       |         |           |                                         |        |                   | RESI.                   |             |                    | Ī     | 11      | 7,104    | 82%    | 8,690   | 11,111 | 18%      |        |
| LEVEL 11                  |                       |         |           |                                         |        |                   | RESI.                   |             |                    | Ī     | 11      | 7,104    | 82%    | 8,690   | 11,111 | 18%      |        |
| LEVEL 10                  |                       |         |           |                                         |        |                   | RESI.                   |             |                    | ľ     | 11      | 7, 104   | 82%    | 8,690   | 11,111 | 18%      |        |
| LEVEL 9                   |                       |         |           |                                         |        |                   | RESI.                   |             |                    |       | 11      | 7,104    | 82%    | 8,690   | 11,111 | 18%      |        |
| LEVEL 8                   |                       |         |           |                                         |        |                   | RESI.                   |             |                    |       | 11      | 7,104    | 82%    | 8,690   | 11,111 | 18%      |        |
| LEVEL 7                   |                       |         |           |                                         |        |                   | RESI.                   |             |                    | Ĩ     | 11      | 7,104    | 82%    | 8,690   | 11,111 | 18%      |        |
| LEVEL 6                   |                       |         |           |                                         |        |                   | RESI.                   |             |                    |       | 11      | 7,104    | 82%    | 8,690   | 11,111 | 18%      |        |
|                           |                       |         |           |                                         |        |                   |                         |             |                    |       |         | ·        |        |         |        |          | 60 FT  |
| LEVEL 5                   |                       |         | 51' above |                                         |        |                   | POOL DECK               | <           |                    |       | 0       | 7,970    | AMEN.  | 8,690   | 56,203 | 90%      |        |
| LEVEL 4                   |                       |         | BFE+5'    |                                         |        |                   | PARKING                 |             | 93                 |       | 13      | 9,325    | 78%    | 11,985  | 50,079 | 80%      | 45 FT  |
| LEVEL 3                   |                       | 40 FT   |           |                                         |        |                   | PARKING                 |             | 93                 |       | 13      | 9,325    | 78%    | 11,985  | 50,079 | 80%      | 12.7.0 |
| LEVEL 2                   |                       | 10.11   |           | ,,,,,,,,,,,,,,,,,,,,,,,,,,,,,,,,,,,,,,, |        |                   | PARKING                 |             | 93                 |       | 13      | 9,325    | 78%    | 11,985  | 50,079 | 80%      |        |
| LLVLLZ                    | •                     |         |           |                                         |        |                   | I AIRRING               | 25,472      | 33                 |       | 13      | 17,890   | 7070   | 11,505  | 11,800 | 3070     | 15 FT  |
| GROUND LEVEL              |                       |         | LOBBY     |                                         | 6,109  | 6,109             | RETAIL                  |             | 0                  |       | İ       | 2,530    | LOBBY  | 29,047  | 56,203 | 90%      | 1311   |
|                           |                       | OFT     | LUBBI     | 0                                       |        | •                 | NETAIL                  |             |                    |       | 215     |          | LUBBI  |         | 30,203 | 90%      |        |
| TOTALS                    |                       | 0 FT    |           | 0                                       | 6,109  | 6,109             |                         |             | 279                |       | 215     | 170,029  |        | 212,732 |        |          |        |
|                           |                       |         |           |                                         |        |                   |                         |             | COUNT              |       |         |          |        |         |        |          |        |
|                           | RESI NSF              |         |           |                                         |        |                   |                         | KEYS        | 0                  | 0     |         |          |        |         |        |          |        |
| COMM. NSF                 |                       | 23,999  |           |                                         |        |                   |                         | UNITS       | 215                | 215   |         |          |        |         |        |          |        |
|                           | HOTEL NSF             |         |           |                                         |        |                   |                         | PROVIDED    | 215                | 215   |         |          |        |         |        |          |        |
|                           |                       | -       | TOTAL     | SPACES                                  | 279    |                   |                         | MAX DENSITY |                    | 215.3 |         |          |        |         |        |          |        |
| TOTAL UNITS               |                       | 215     |           |                                         | 0      |                   |                         |             |                    |       |         |          |        |         |        |          |        |
| •                         | TOTAL GSF             | 295,257 | F         | PKG GSF                                 | 76,416 |                   |                         |             |                    |       |         |          |        |         |        |          |        |
|                           | FAR AVAIL             | ARIF    |           |                                         |        |                   | SITE SF                 |             |                    |       | 3.5 FAR |          |        |         |        |          |        |
| WITOUTH STREET PORTIONS : |                       |         |           |                                         |        | 62,530 SF<br>0 SF |                         |             | 218,855 SF<br>0 SF |       |         |          |        |         |        |          |        |
| WITH STREET DEDICATION    |                       |         |           |                                         |        |                   |                         |             |                    |       |         |          |        |         |        |          |        |
|                           | WITTOTALLT BESTONTION |         |           |                                         |        |                   | TOTAL MAX FAR AVAILABLE |             |                    |       | 218,855 |          |        |         |        |          |        |
|                           |                       |         |           | -                                       |        |                   | IOIAL                   |             |                    |       |         |          |        |         | -      |          |        |

Prepared for: TOWN CENTER

GROUND FLOOR 04/15/2019