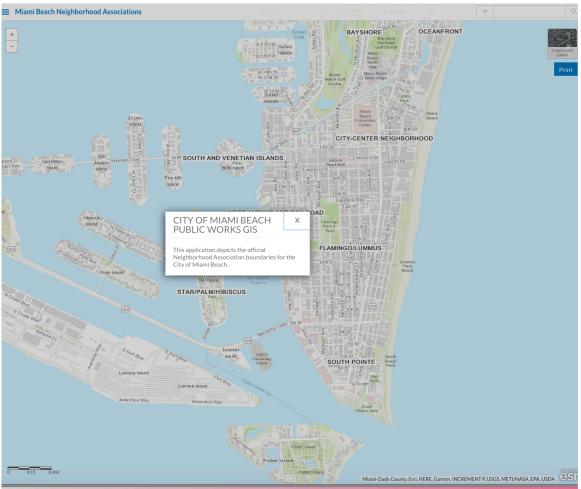

Exhibit A: GIS Maps from City of Miami Beach and Miami-Dade County

## **Miami- Dade Property Appraiser Search**

| PROPERTY INFORMATI                                                 | ON 🙃                         |
|--------------------------------------------------------------------|------------------------------|
| Folio: 02-3227-000-0100                                            |                              |
| Sub-Division:                                                      |                              |
| Property Address<br>2300 PINE TREE DR                              |                              |
| 2301 ALTON RD<br>2301 ALTON RD                                     |                              |
| Owner<br>CITY OF MIAMI BEACH                                       |