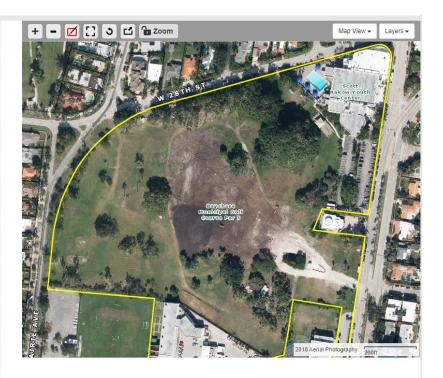

Half                                                | 0/0/0                        |
| Floors                                                             | 3                            |
| Living Units                                                       | 0                            |
| Actual Area                                                        | 77,744 Sq.Ft                 |
| Living Area                                                        |                              |
| Adjusted Area                                                      | 75,103 Sq.Ft                 |
| Lot Size                                                           | 4,993,718.4 Sq.Ft            |
| Year Built                                                         | Multiple (See Building Info. |



## Featured Online Tools

Value Adjustment Board

Comparable Sales Report Discrepancies Glossary Report Homestead Fraud

PA Additional Online Tools Special Taxing District and Other Non-Ad valorem Assessment

Property Record Cards Tax Comparison

Property Search Help Tax Estimator

Property Taxes TRIM Notice

| ASSESSMENT INFORMAT | TION 🚯      |             |             |
|---------------------|-------------|-------------|-------------|
| Year                | 2018        | 2017        | 2016        |
| Land Value          | \$2,496,859 | \$2,496,859 | \$2,496,859 |
| Building Value      | \$6,638,771 | \$6,714,007 | \$6,502,743 |
| Extra Feature Value | \$496,348   | \$501,723   | \$507,097   |
| Market Value        | \$9,631,978 | \$9,712,589 | \$9,506,699 |
| Assessed Value      | \