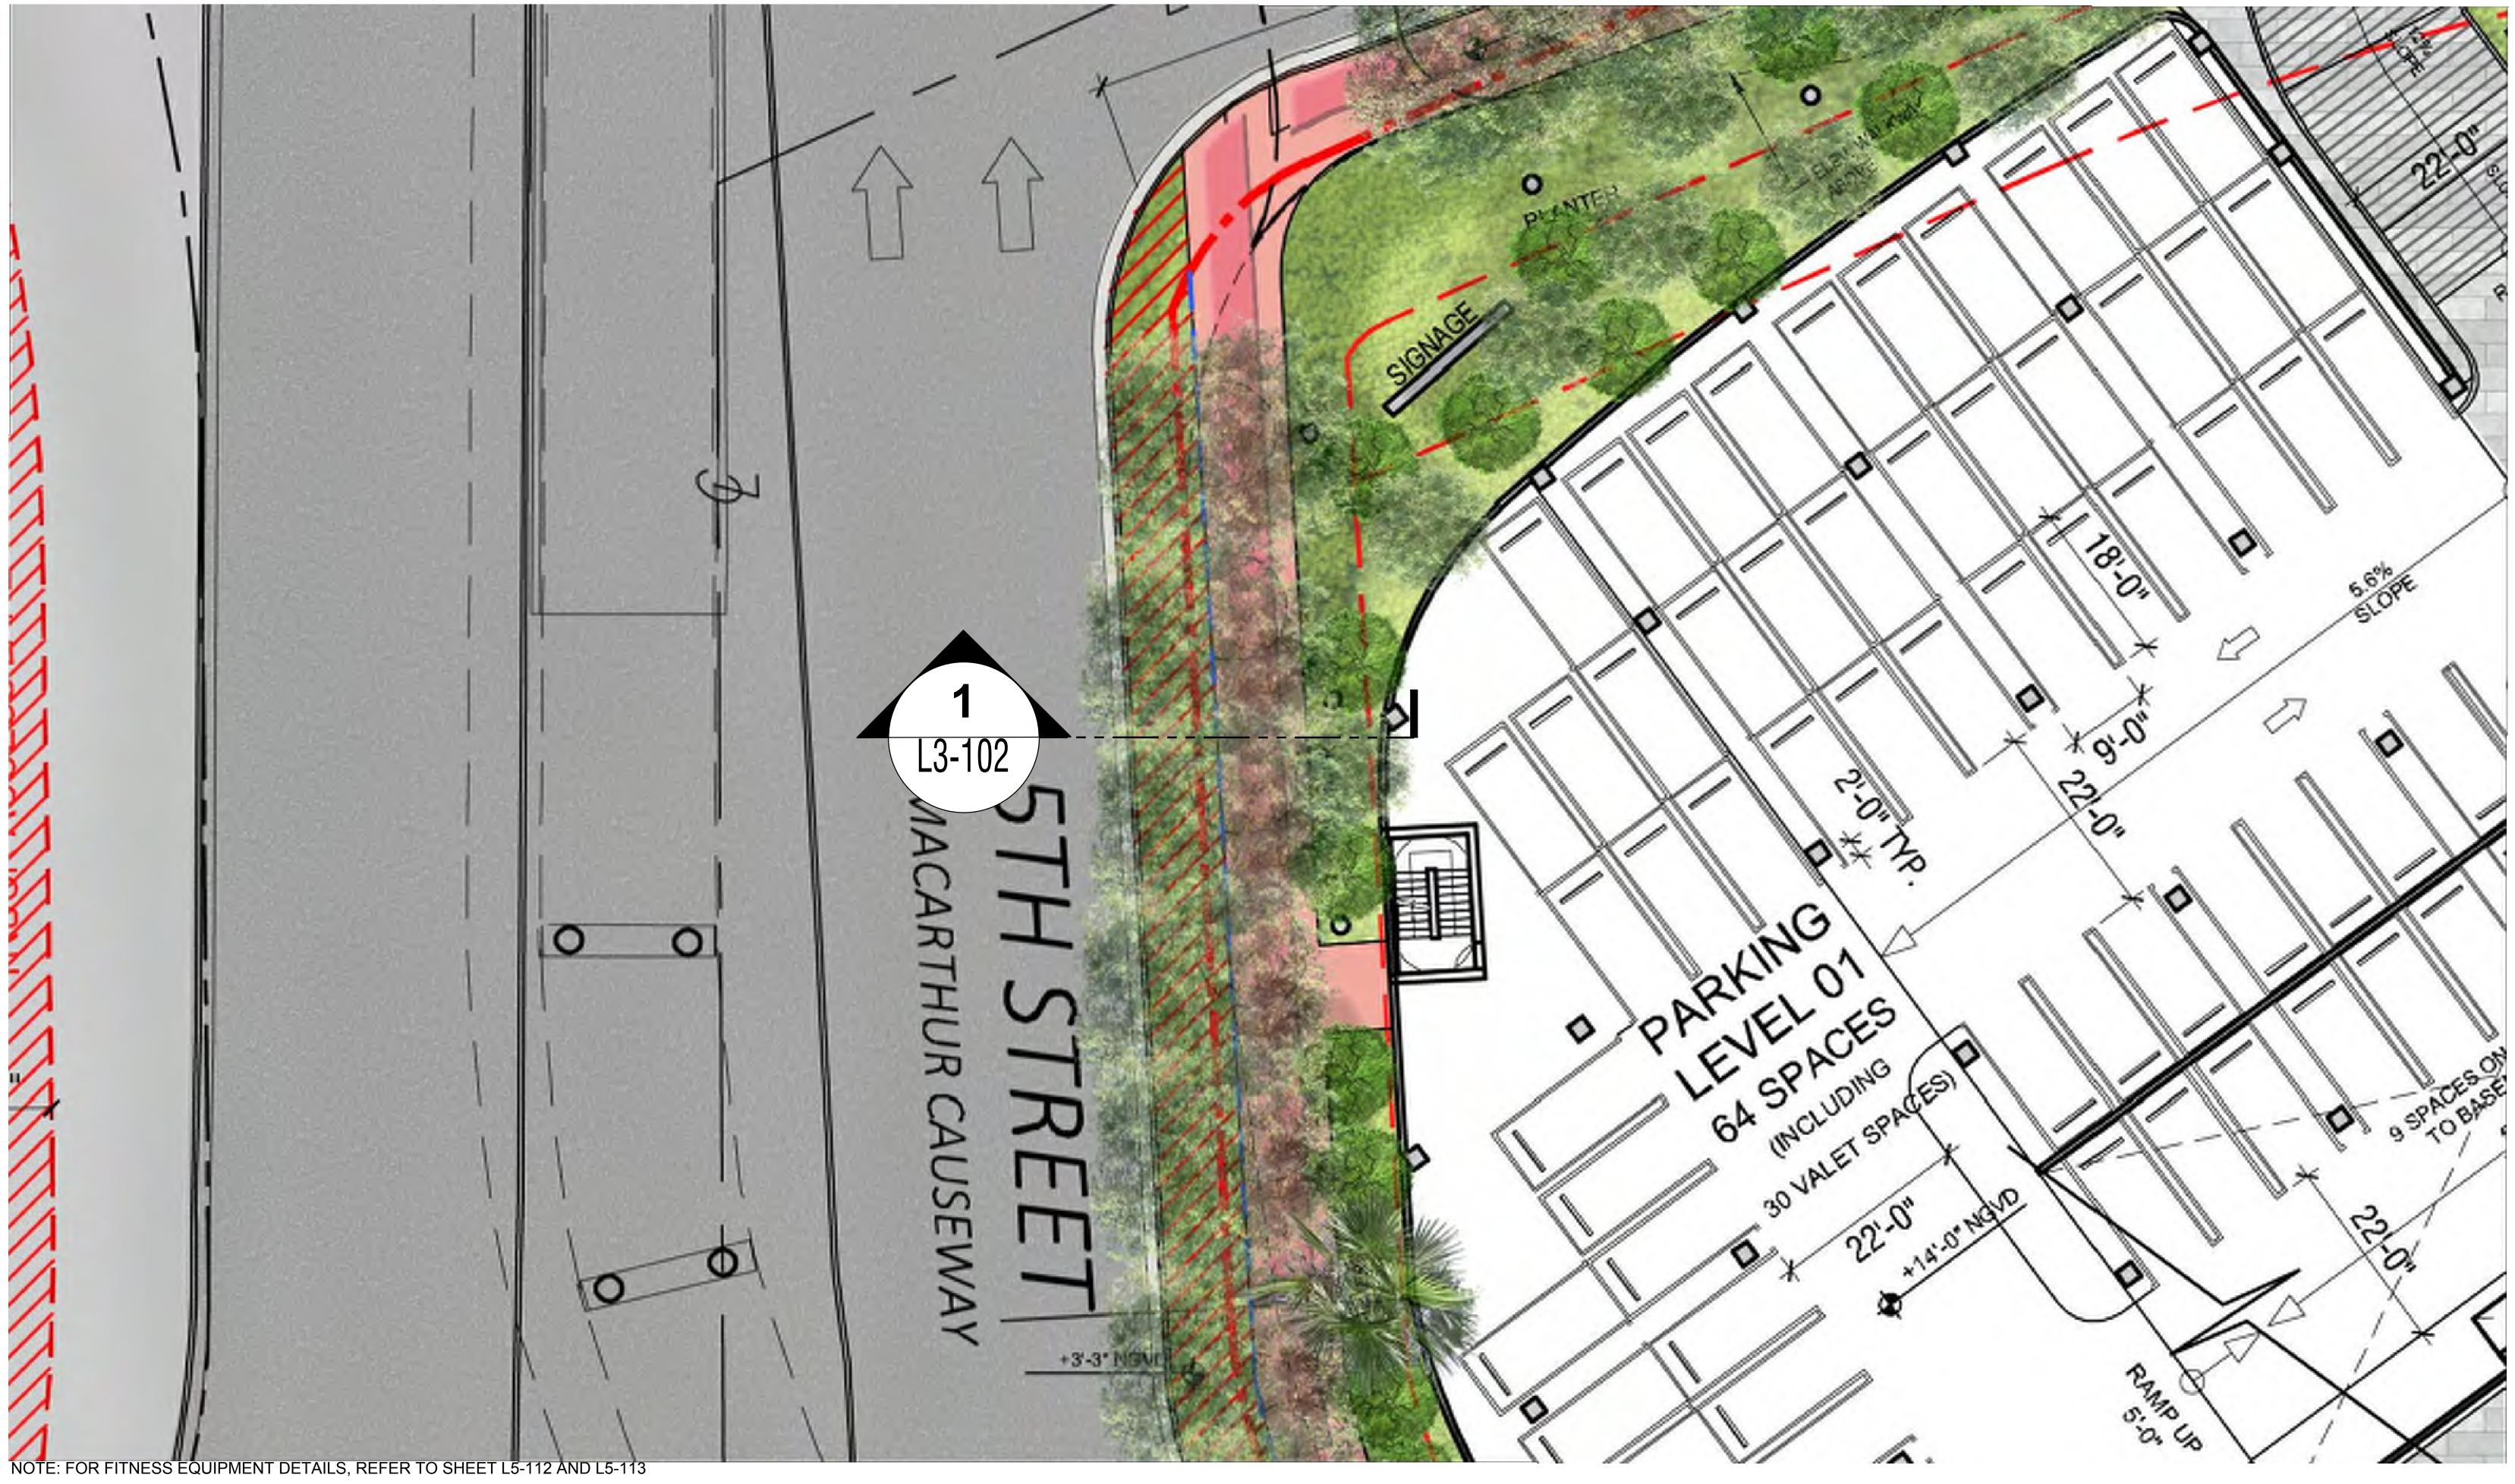

PARK SITE 600 - 700 ALTON ROAD MIAMI BEACH, FL 33139

5TH ST SIDEWALK ENLARGEMENT PLAN

DATE: 05/24/2019

No copies, transmissions, reproductions, or electronic manipulation of any portion of these drawings in whole or in part are to be made without the express written permission of Arquitectonica International. All designs indicated in these drawings are property of Arquitectonica International. All copyrights reserved (c) 2018.

PARK SITE 600 - 700 ALTON ROAD MIAMI BEACH, FL 33139

5TH ST SIDEWALK ENLARGEMENT PLAN

DATE: 05/24/2019

2900 Oak Avenue, Miami, FL 33133 T 305.372.1812 F 305.372.1175

No copies, transmissions, reproductions, or electronic manipulation of any portion of these drawings in whole or in part are to be made without the express written permission of Arquitectonica International. All designs indicated in these drawings are property of Arquitectonica International. All copyrights reserved (c) 2018.