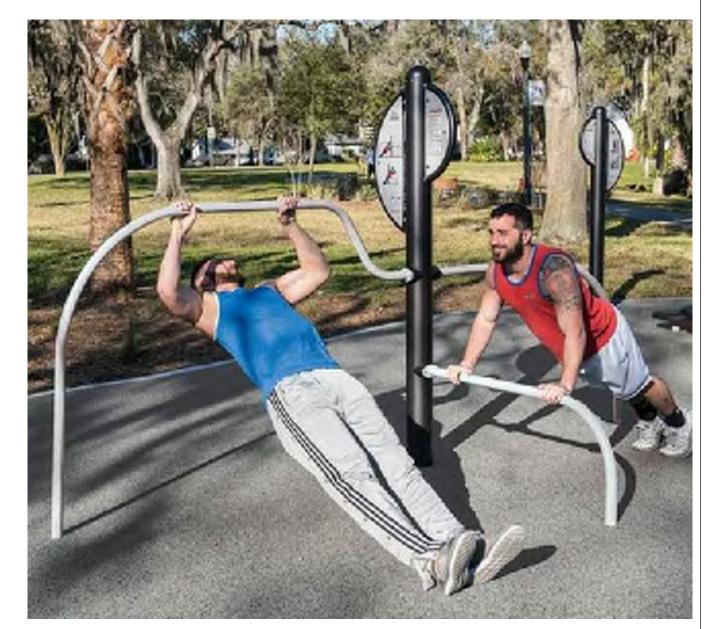

PARK SITE 600 - 700 ALTON ROAD MIAMI BEACH, FL 33139

FITNESS EQUIPMENT

7500 mm (24' 7\*1/4)

DATE: 05/24/2019

13

L5-112

6-leaf Tree weight (UHPC): 7,230 lbs // 3.280 kg

Approximate required area:

192456 HEALTHBEAT CHEST/BACK PRESS DESIGNED FOR AGES 13 YEARS AND OLDER

Freestanding Play (13+ years)

PARALLEL BARS DESIGNED FOR AGES 13 YEARS AND OLDER

THE MAXIMUM FALL HEIGHT OF THIS STRUCTURE IS 46"

TOTAL SQUARE FOOTAGE 261 SQ.FT.

3 LANDSCAPE STRUCTURES - CHEST AND BACK PRESS SCALE: N.T.S.

4 LANDSCAPE STRUCTURES - PARALLEL BARS

2 LANDSCAPE STRUCTURES - AB CRUNCH AND LEG LIFT SCALE: 3/4"=1'-0"

PARK SITE 600 - 700 ALTON ROAD MIAMI BEACH, FL 33139

# FITNESS EQUIPMENT ALTERNATIVE

DATE: 05/24/2019

L5-113