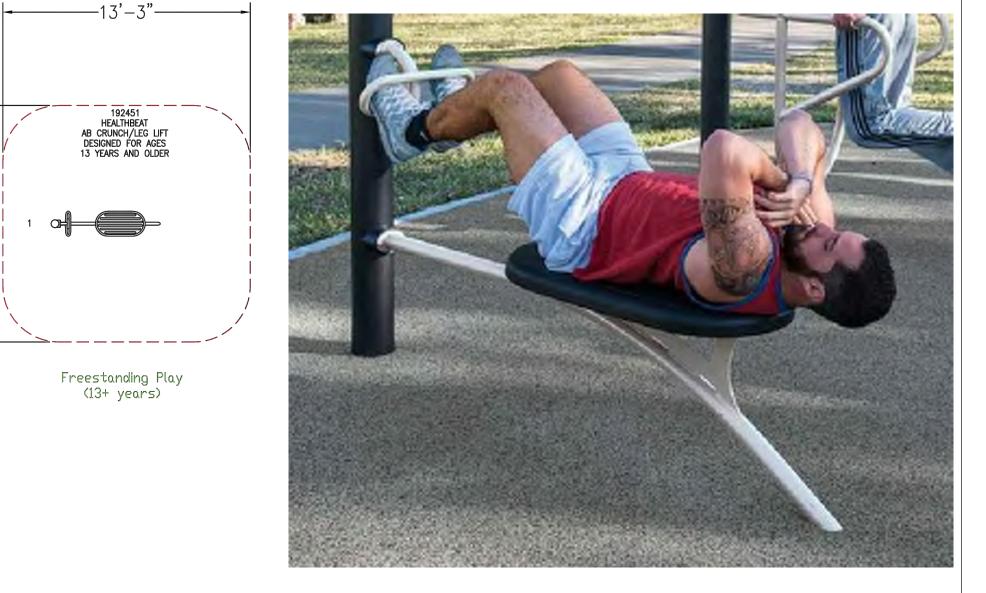

192456 HEALTHBEAT CHEST/BACK PRESS DESIGNED FOR AGES 13 YEARS AND OLDER

Freestanding Play (13+ years)

PARALLEL BARS DESIGNED FOR AGES 13 YEARS AND OLDER

THE MAXIMUM FALL HEIGHT OF THIS STRUCTURE IS 46"

TOTAL SQUARE FOOTAGE 261 SQ.FT.

3 LANDSCAPE STRUCTURES - CHEST AND BACK PRESS SCALE: N.T.S.

4 LANDSCAPE STRUCTURES - PARALLEL BARS

2 LANDSCAPE STRUCTURES - AB CRUNCH AND LEG LIFT SCALE: 3/4"=1'-0"

PARK SITE 600 - 700 ALTON ROAD MIAMI BEACH, FL 33139