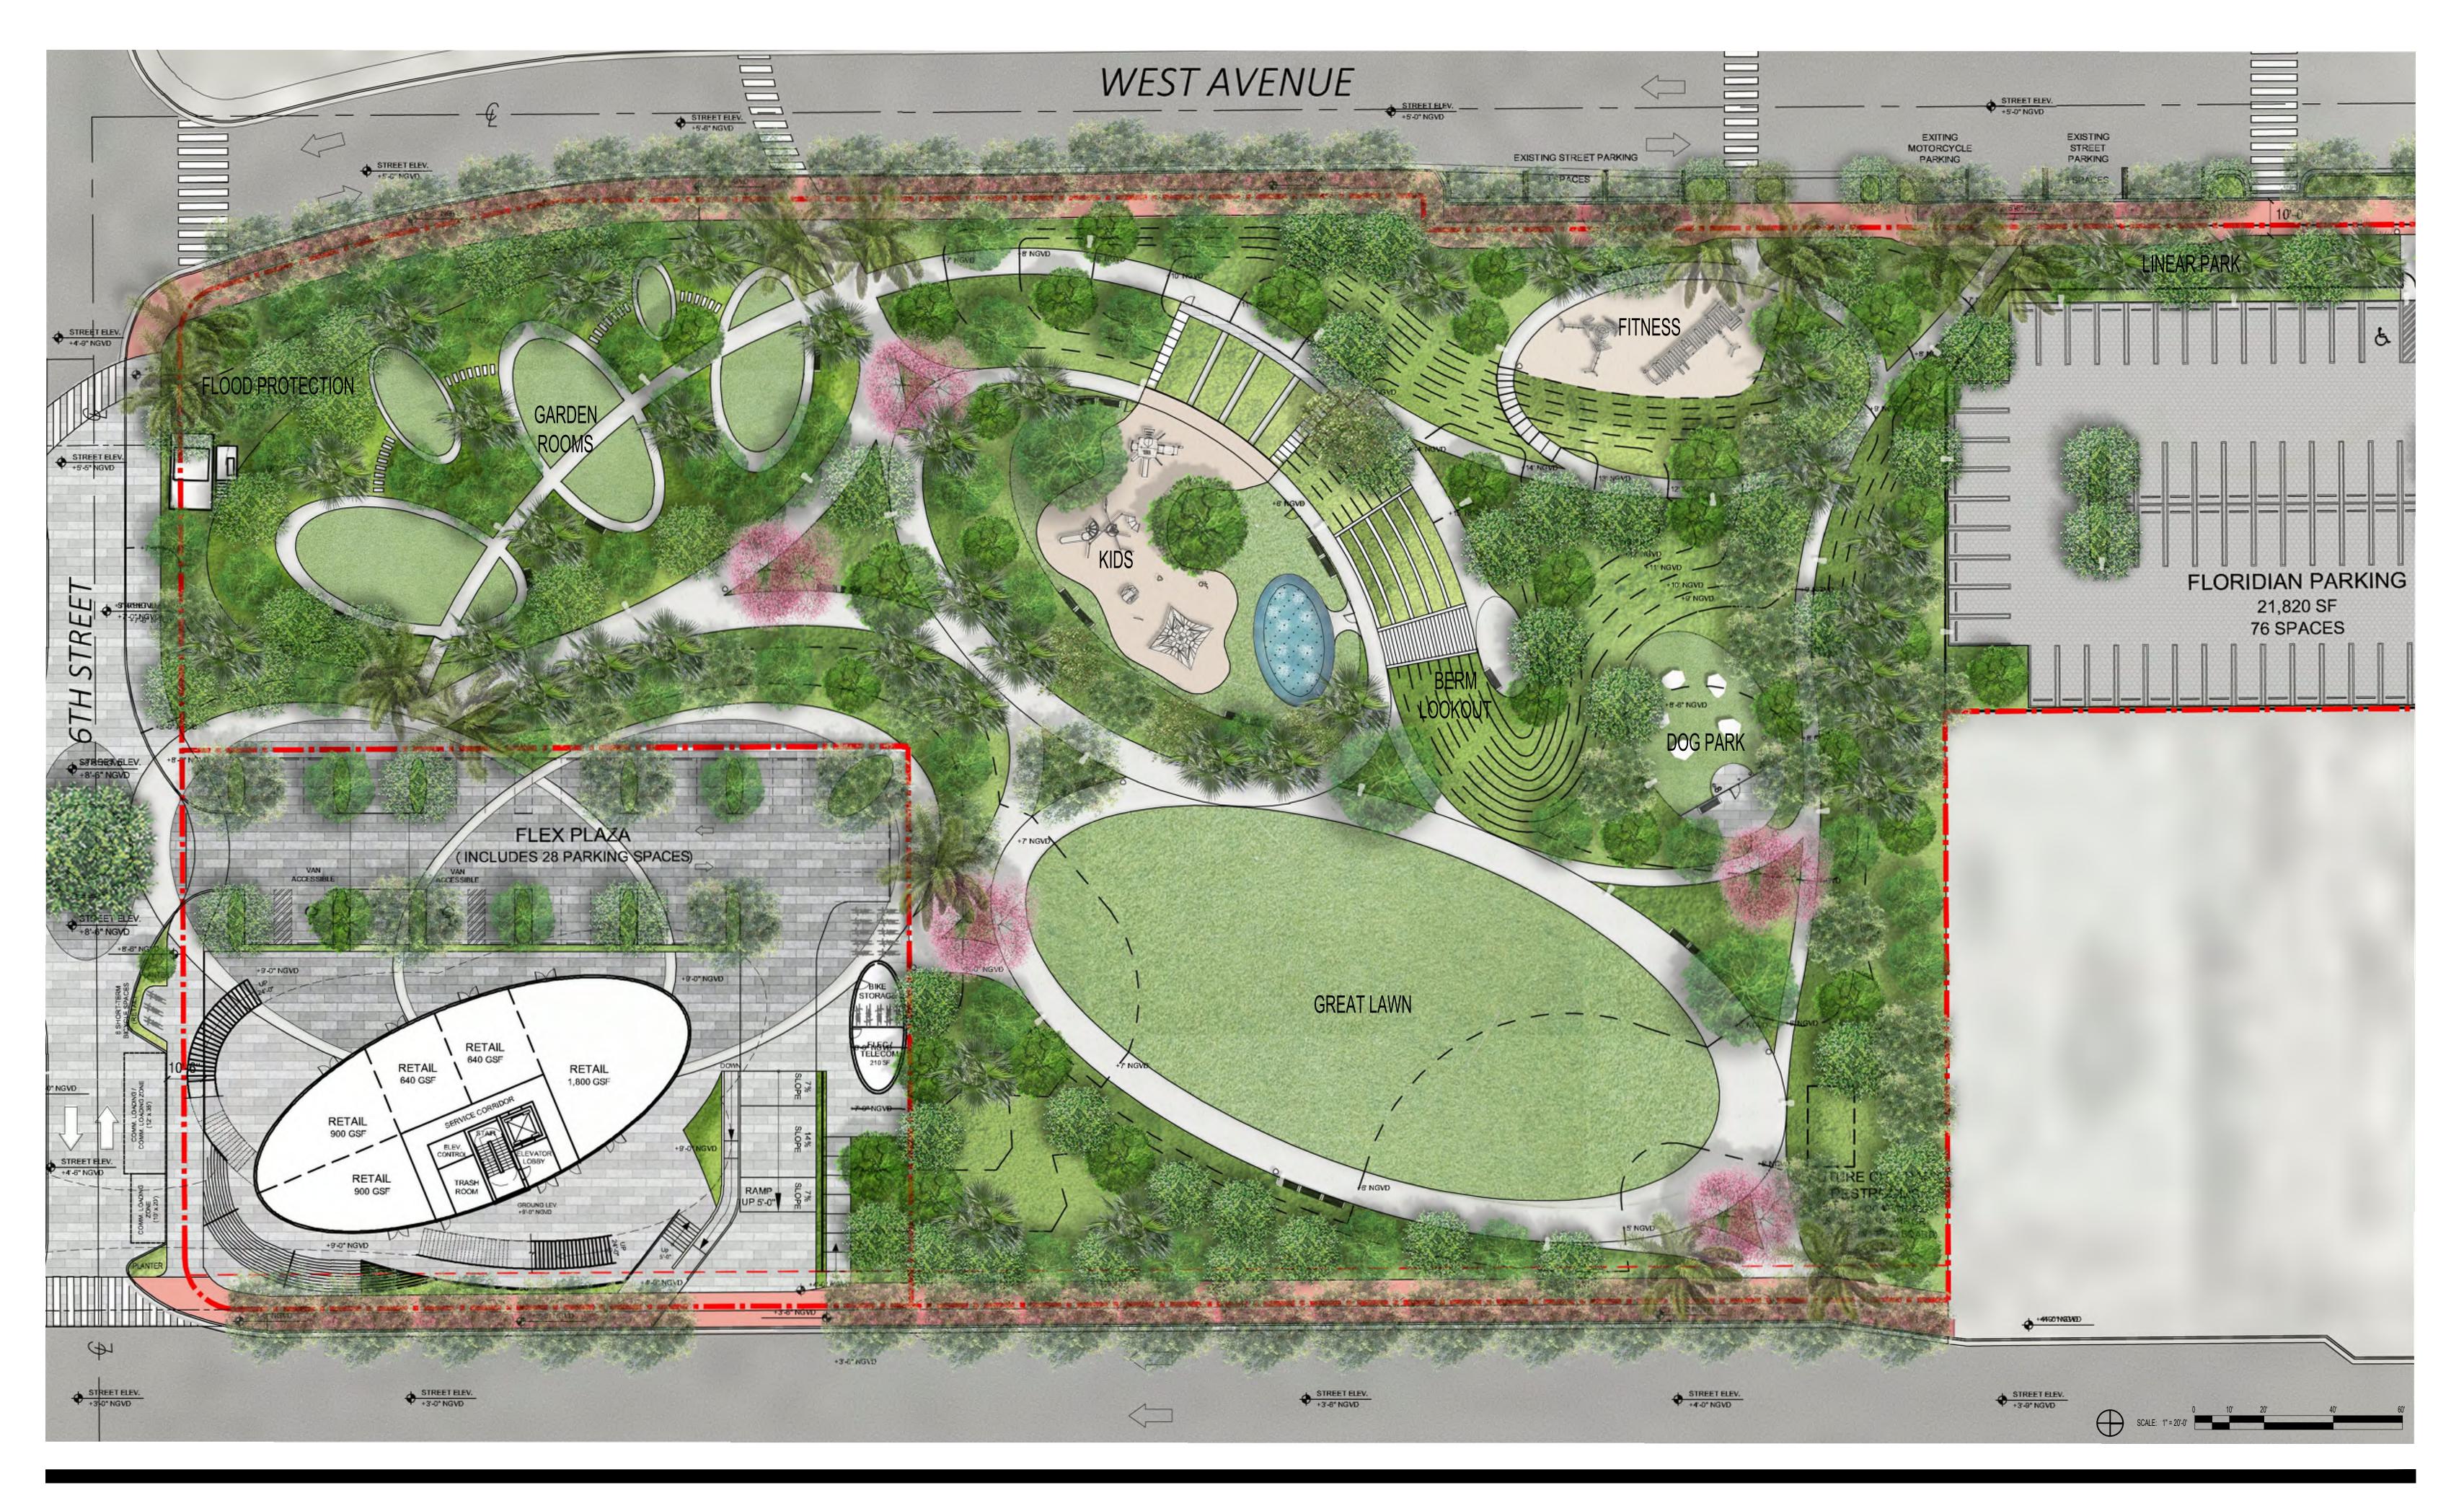

# SITE ENLARGEMENT PLAN

DATE: 05/24/2019

2900 Oak Avenue, Miami, FL 33133 T 305.372.1812 F 305.372.1175

No copies, transmissions, reproductions, or electronic manipulation of any portion of these drawings in whole or in part are to be made without the express written permission of Arquitectonica International. All designs indicated in these drawings are property of Arquitectonica International. All copyrights reserved (c) 2018.

PARK SITE 600 - 700 ALTON ROAD MIAMI BEACH, FL 33139