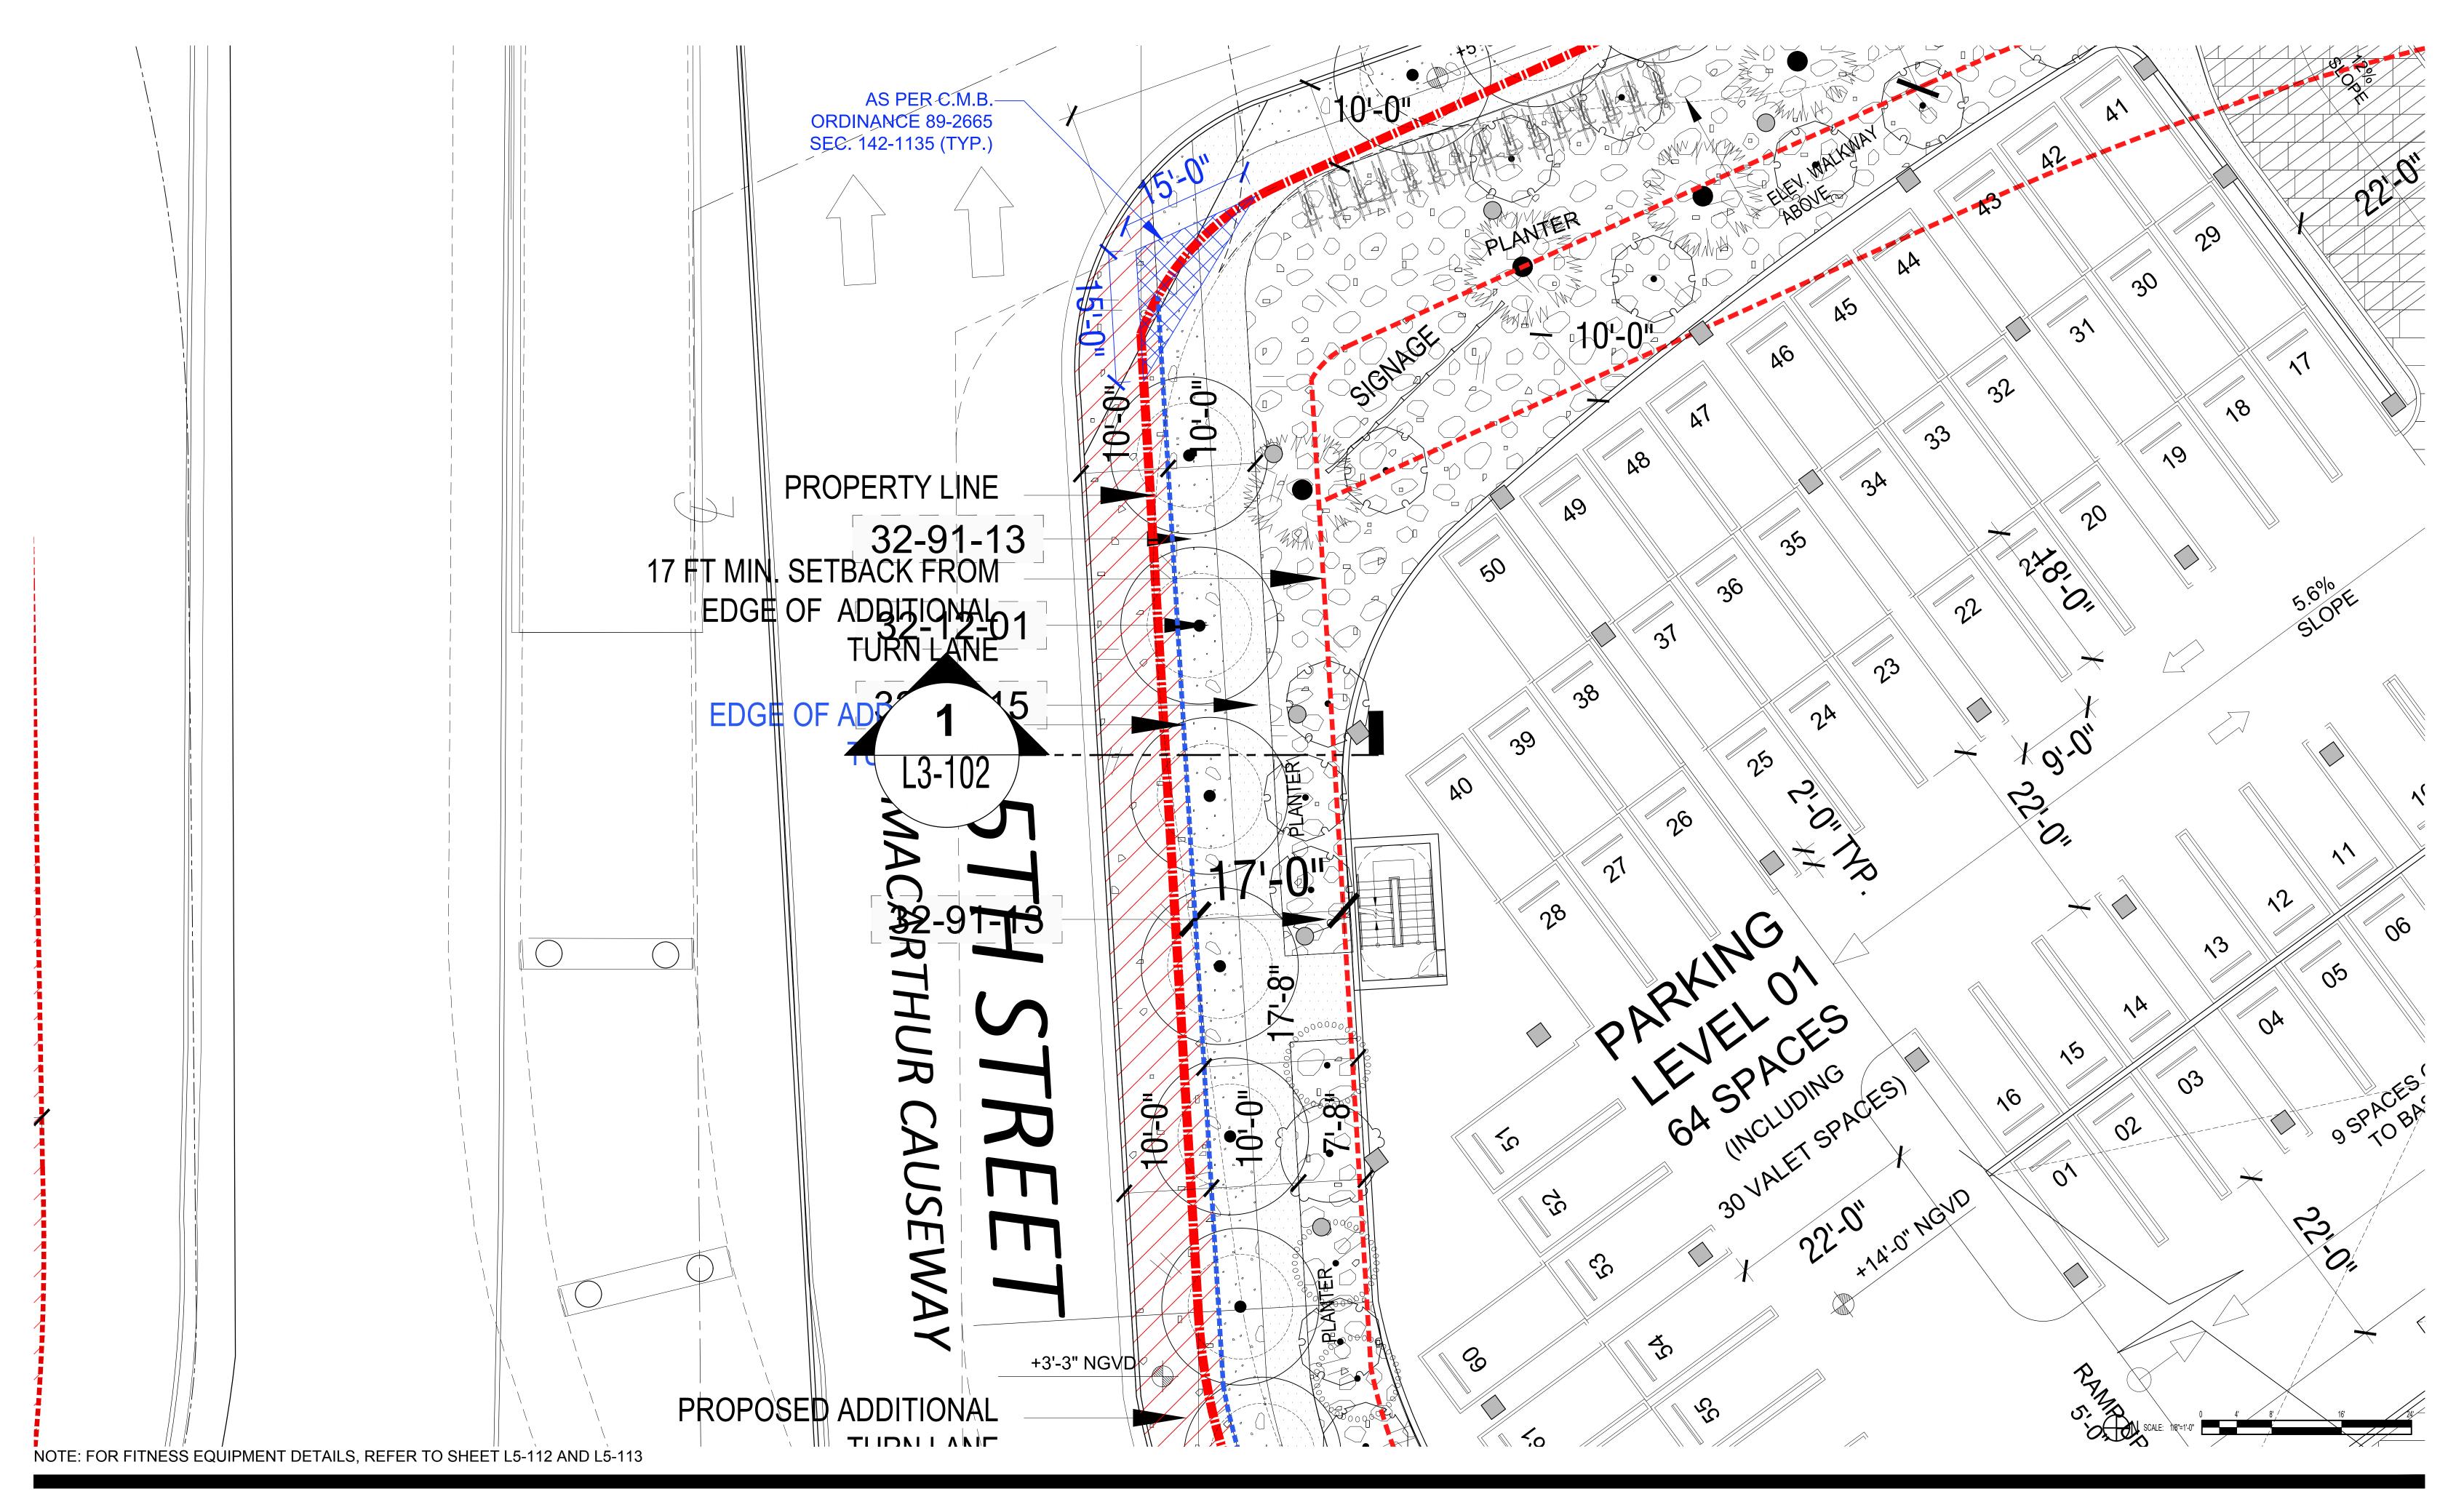

PARK SITE 600 - 700 ALTON ROAD MIAMI BEACH, FL 33139

5TH ST SIDEWALK ENLARGEMENT PLAN

DATE: 05/24/2019

No copies, transmissions, reproductions, or electronic manipulation of any portion of these drawings in whole or in part are to be made without the express written permission of Arquitectonica International. All designs indicated in these drawings are property of Arquitectonica International. All copyrights reserved (c) 2018.

PARK SITE 600 - 700 ALTON ROAD MIAMI BEACH, FL 33139

5TH ST SIDEWALK ENLARGEMENT PLAN

DATE: 05/24/2019

2900 Oak Avenue, Miami, FL 33133 T 305.372.1812 F 305.372.1175

No copies, transmissions, reproductions, or electronic manipulation of any portion of these drawings in whole or in part are to be made without the express written permission of Arquitectonica International. All designs indicated in these drawings are property of Arquitectonica International. All copyrights reserved (c) 2018.