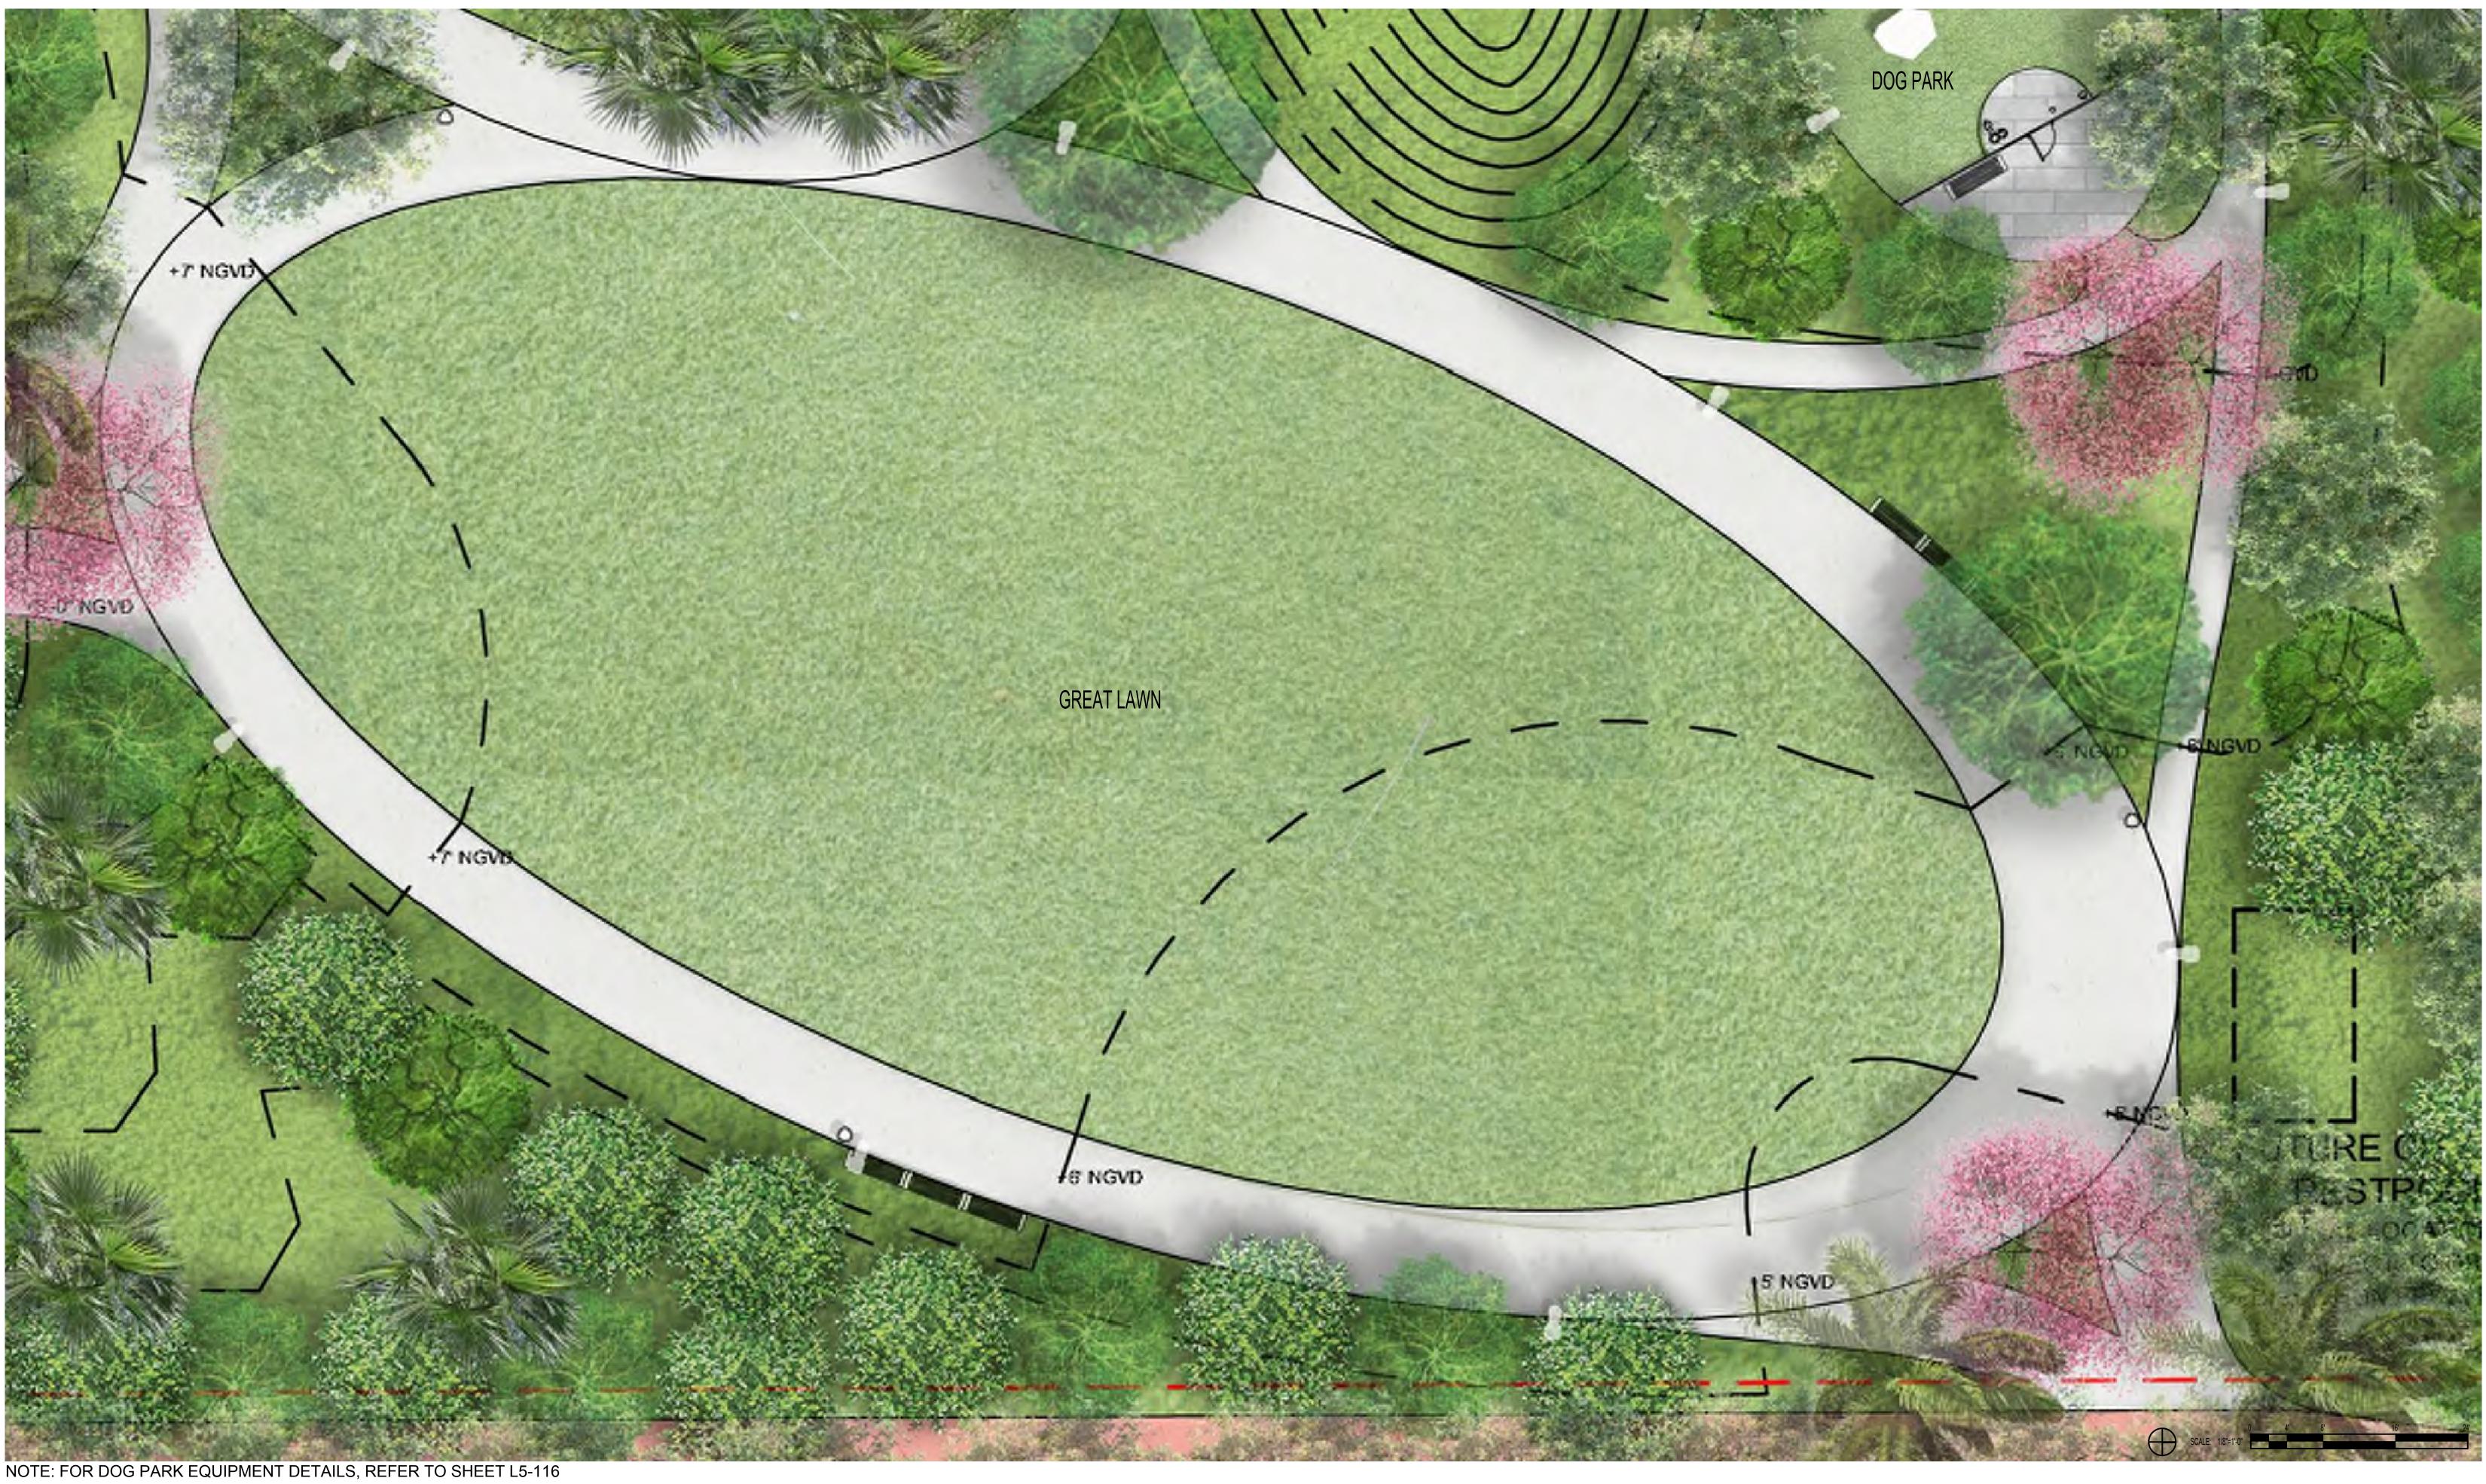

PARK SITE 600 - 700 ALTON ROAD MIAMI BEACH, FL 33139

# PARK ENLARGEMENT PLAN

DATE: 05/24/2019

NOTE: FOR DOG PARK EQUIPMENT DETAILS, REFER TO SHEET L5-116