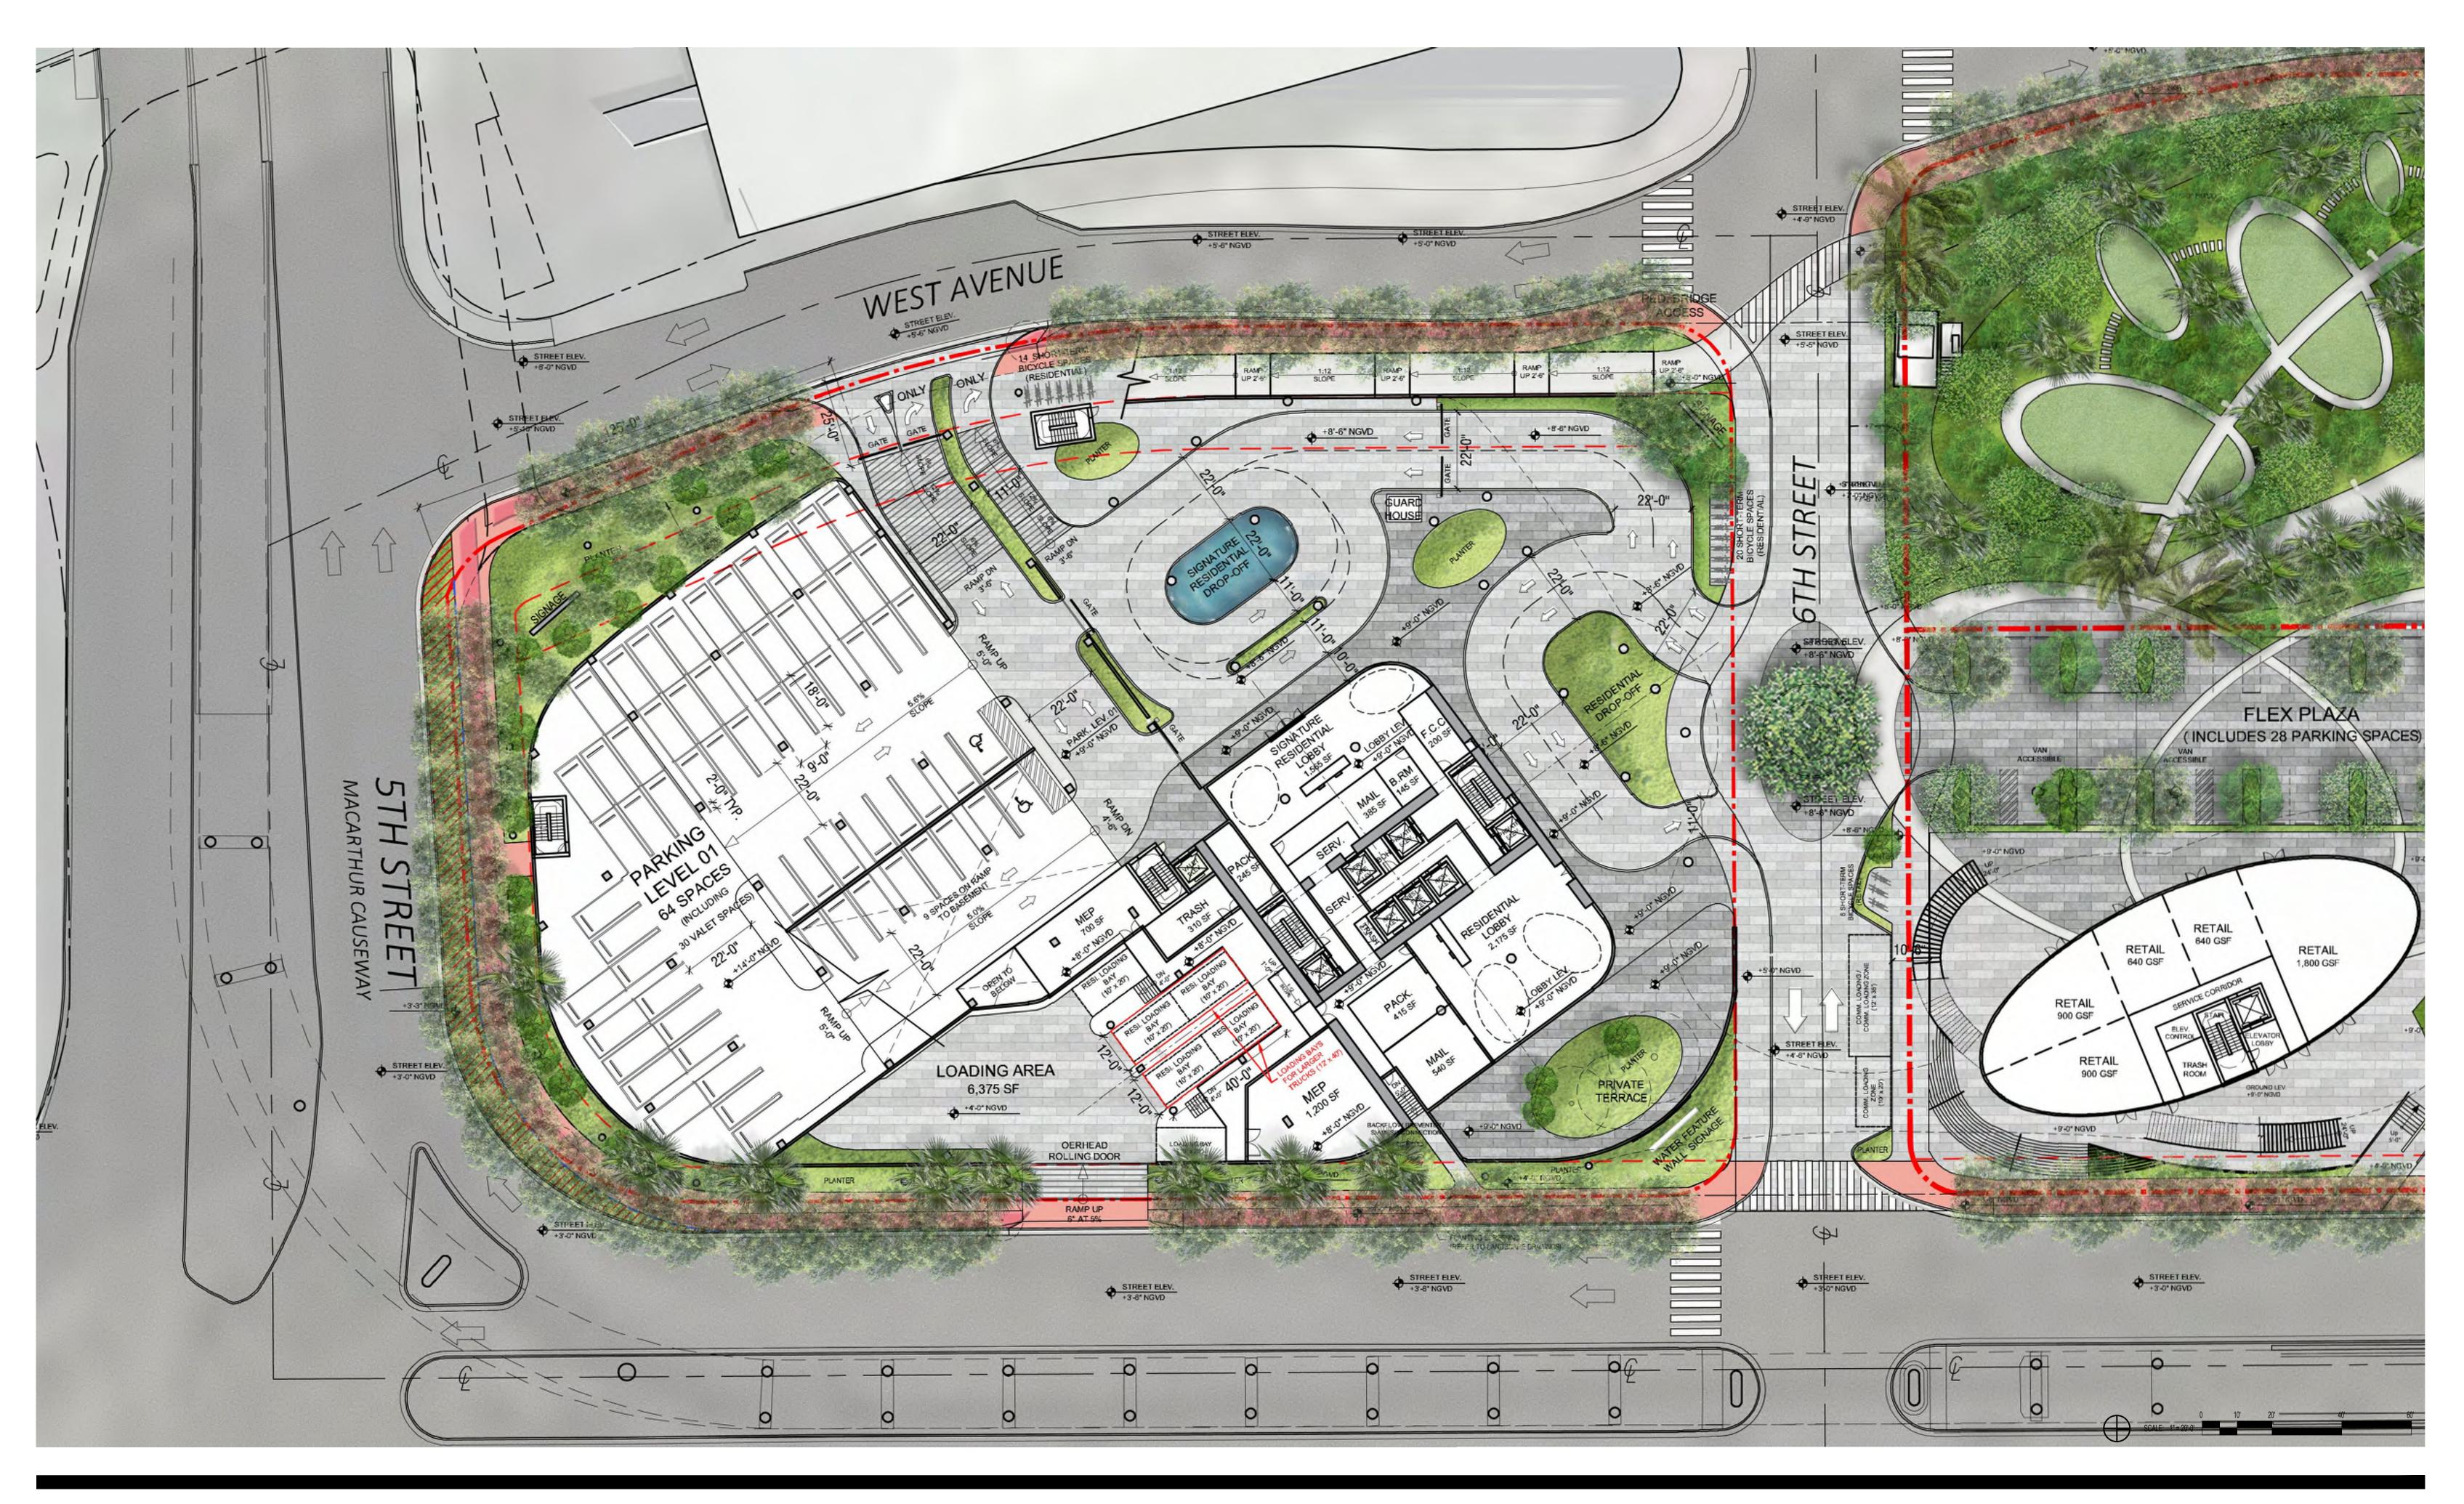

PARK SITE 600 - 700 ALTON ROAD MIAMI BEACH, FL 33139

SITE RENDERED ENL. PLAN

DATE: 05/24/2019

2900 Oak Avenue, Miami, FL 33133 T 305.372.1812 F 305.372.1175

No copies, transmissions, reproductions, or electronic manipulation of any portion of these drawings in whole or in part are to be made without the express written permission of Arquitectonica International. All designs indicated in these drawings are property of Arquitectonica International. All copyrights reserved (c) 2018.

PARK SITE 600 - 700 ALTON ROAD MIAMI BEACH, FL 33139