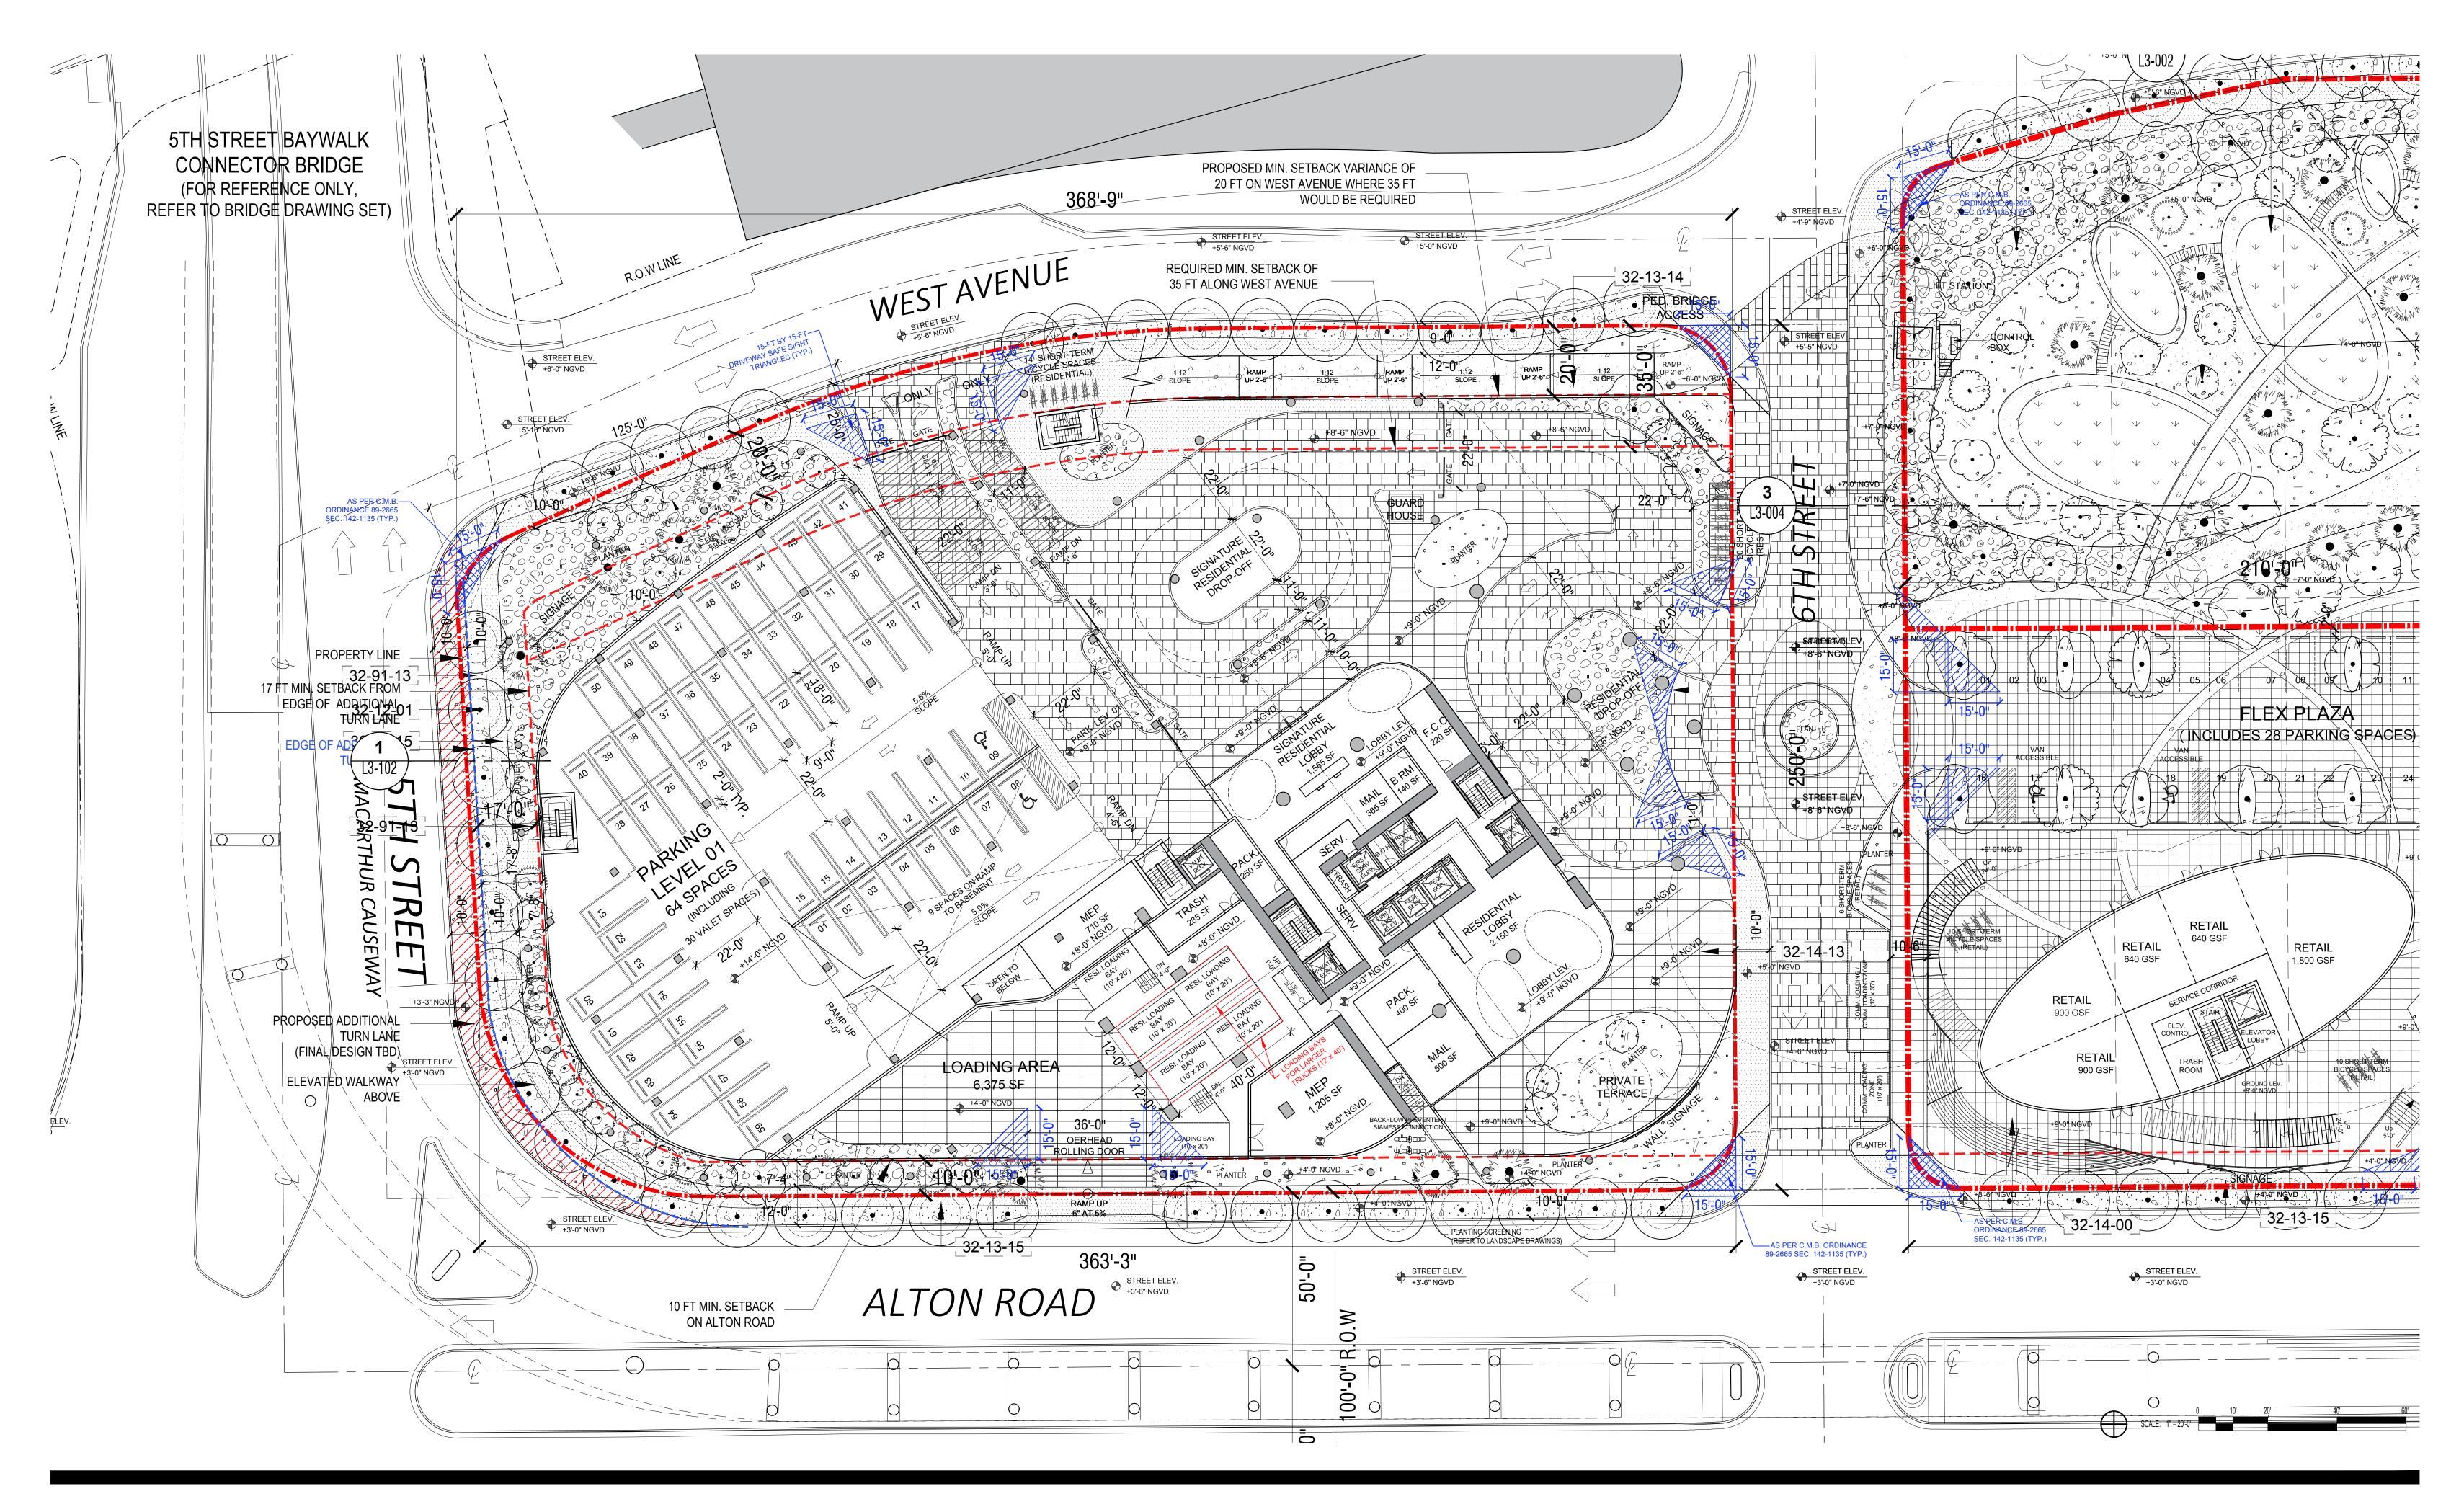

# SITE ENLARGEMENT PLAN

DATE: 05/24/2019

2900 Oak Avenue, Miami, FL 33133 T 305.372.1812 F 305.372.1175

No copies, transmissions, reproductions, or electronic manipulation of any portion of these drawings in whole or in part are to be made without the express written permission of Arquitectonica International. All designs indicated in these drawings are property of Arquitectonica International. All copyrights reserved (c) 2018.

PARK SITE 600 - 700 ALTON ROAD MIAMI BEACH, FL 33139