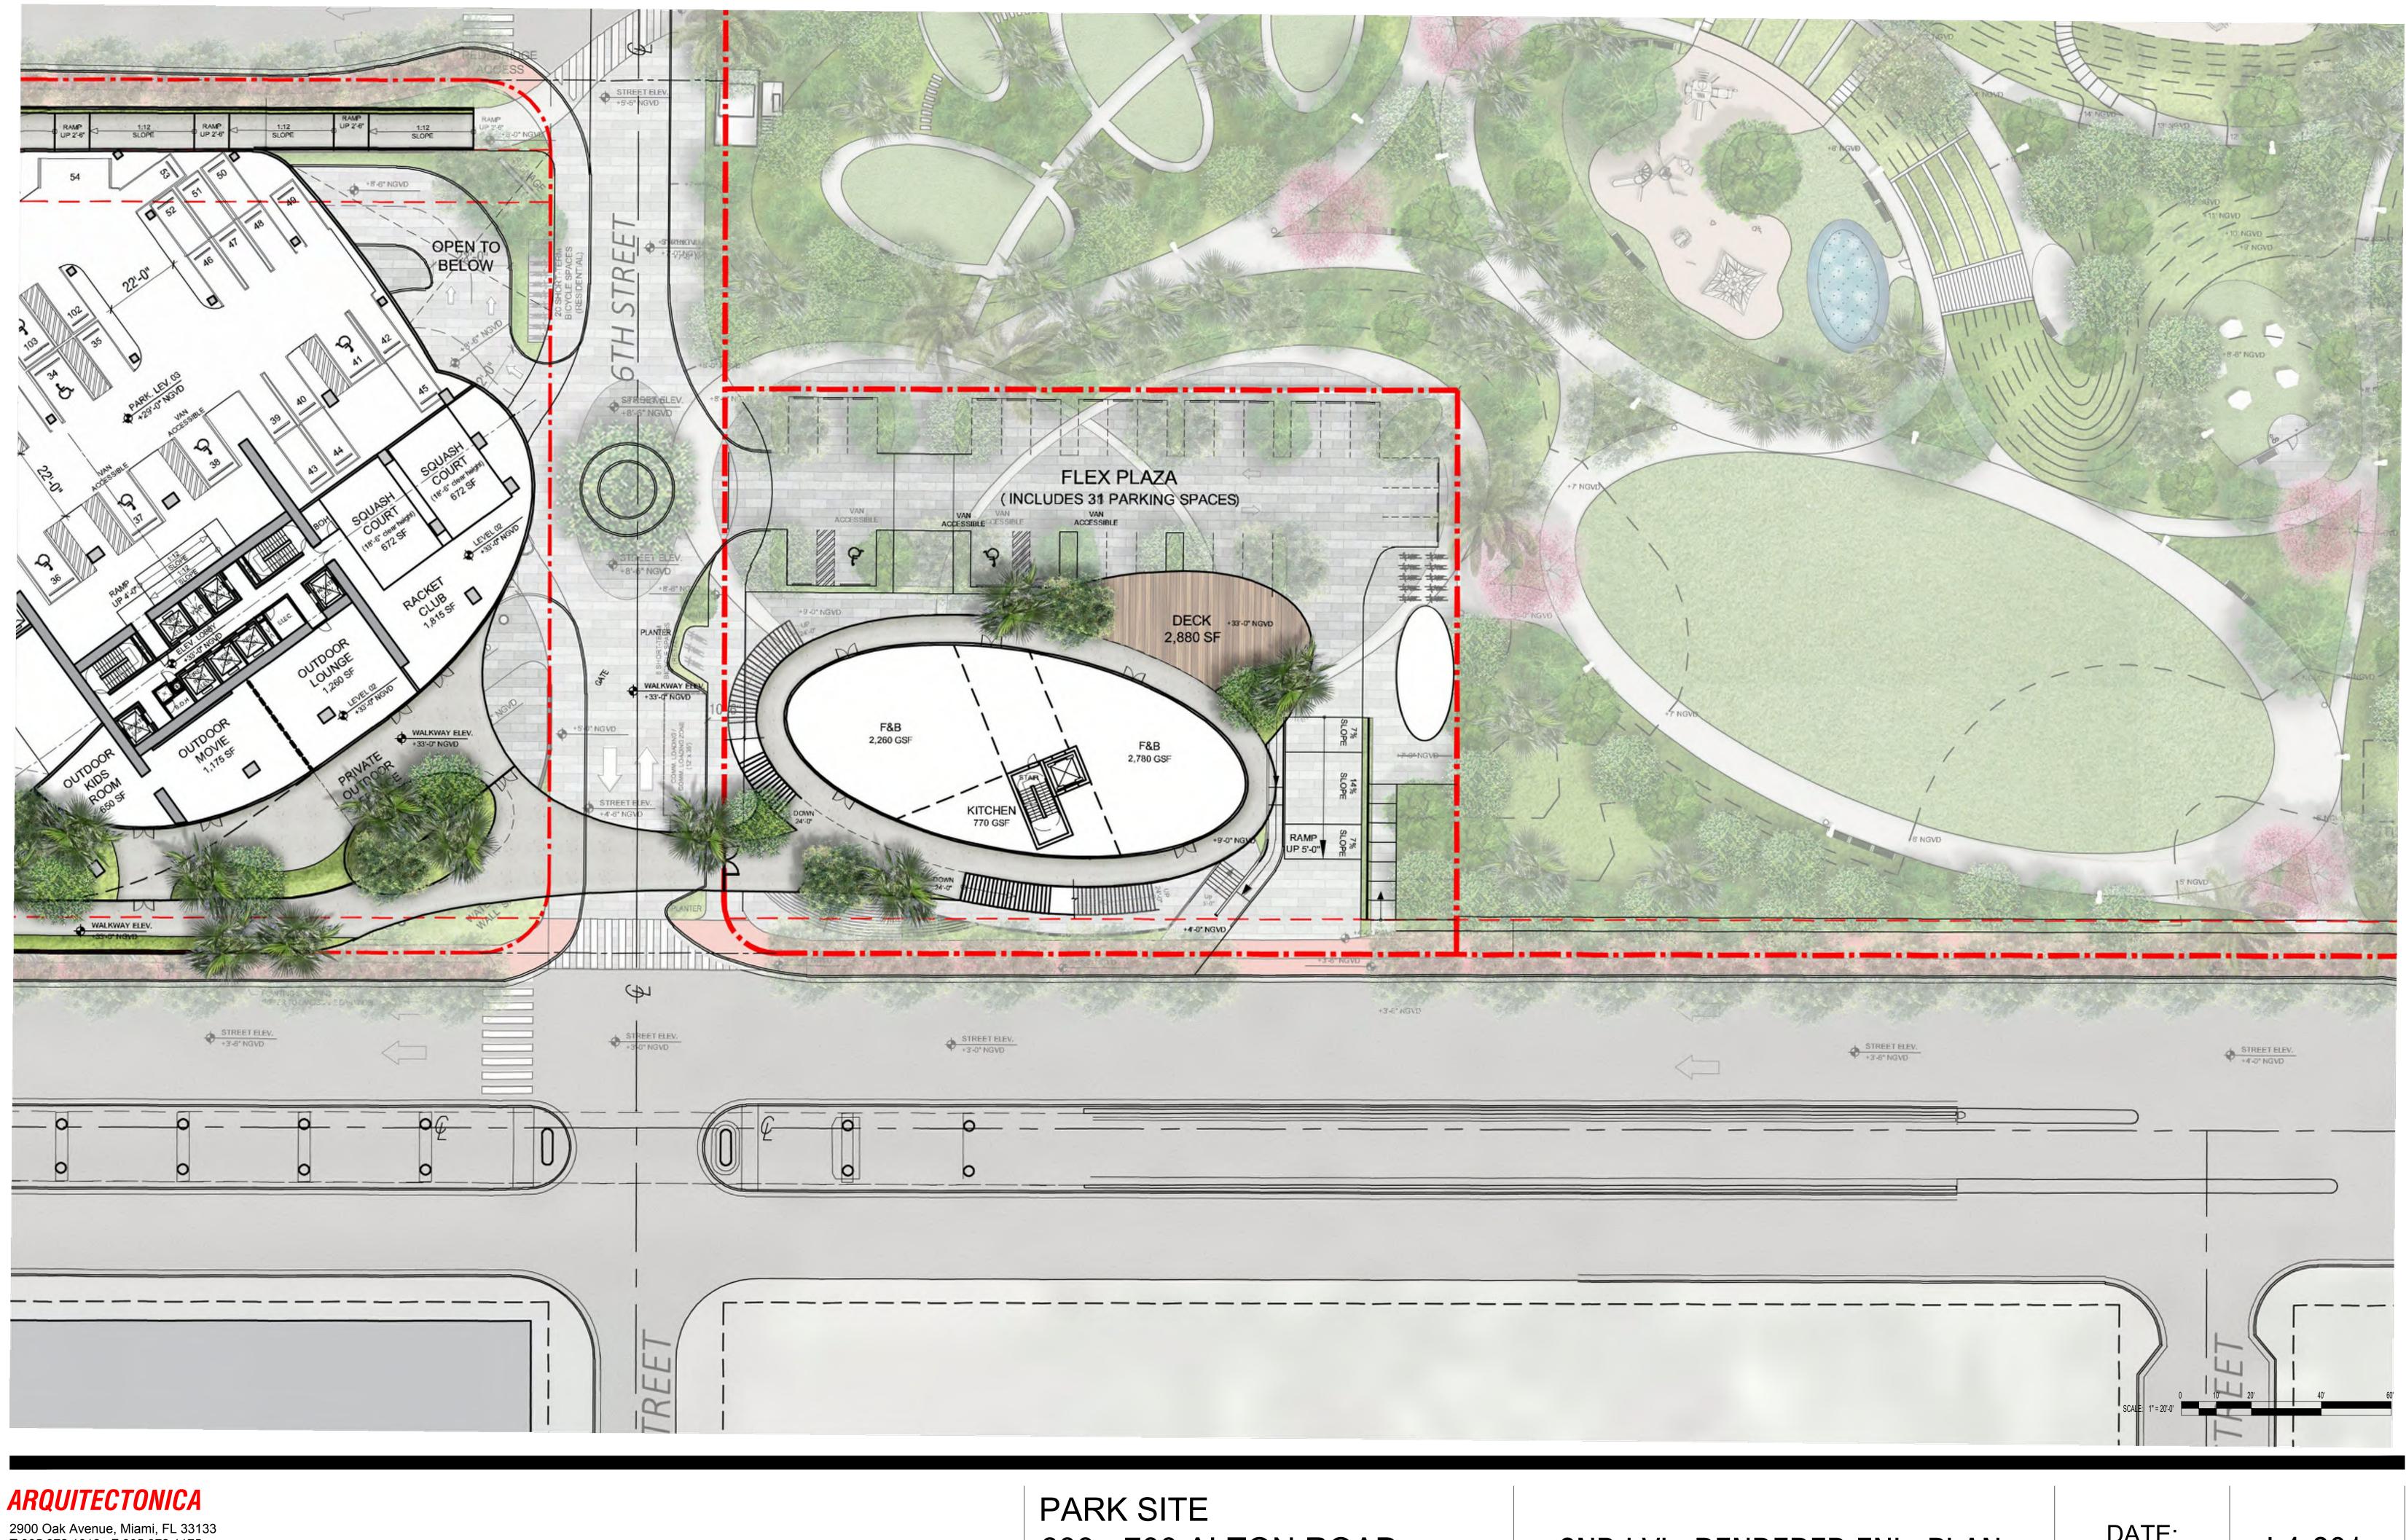

PARK SITE 600 - 700 ALTON ROAD MIAMI BEACH, FL 33139

SITE RENDERED ENL. PLAN

DATE: 05/24/2019

2900 Oak Avenue, Miami, FL 33133 T 305.372.1812 F 305.372.1175

No copies, transmissions, reproductions, or electronic manipulation of any portion of these drawings in whole or in part are to be made without the express written permission of Arquitectonica International. All designs indicated in these drawings are property of Arquitectonica International. All copyrights reserved (c) 2018.