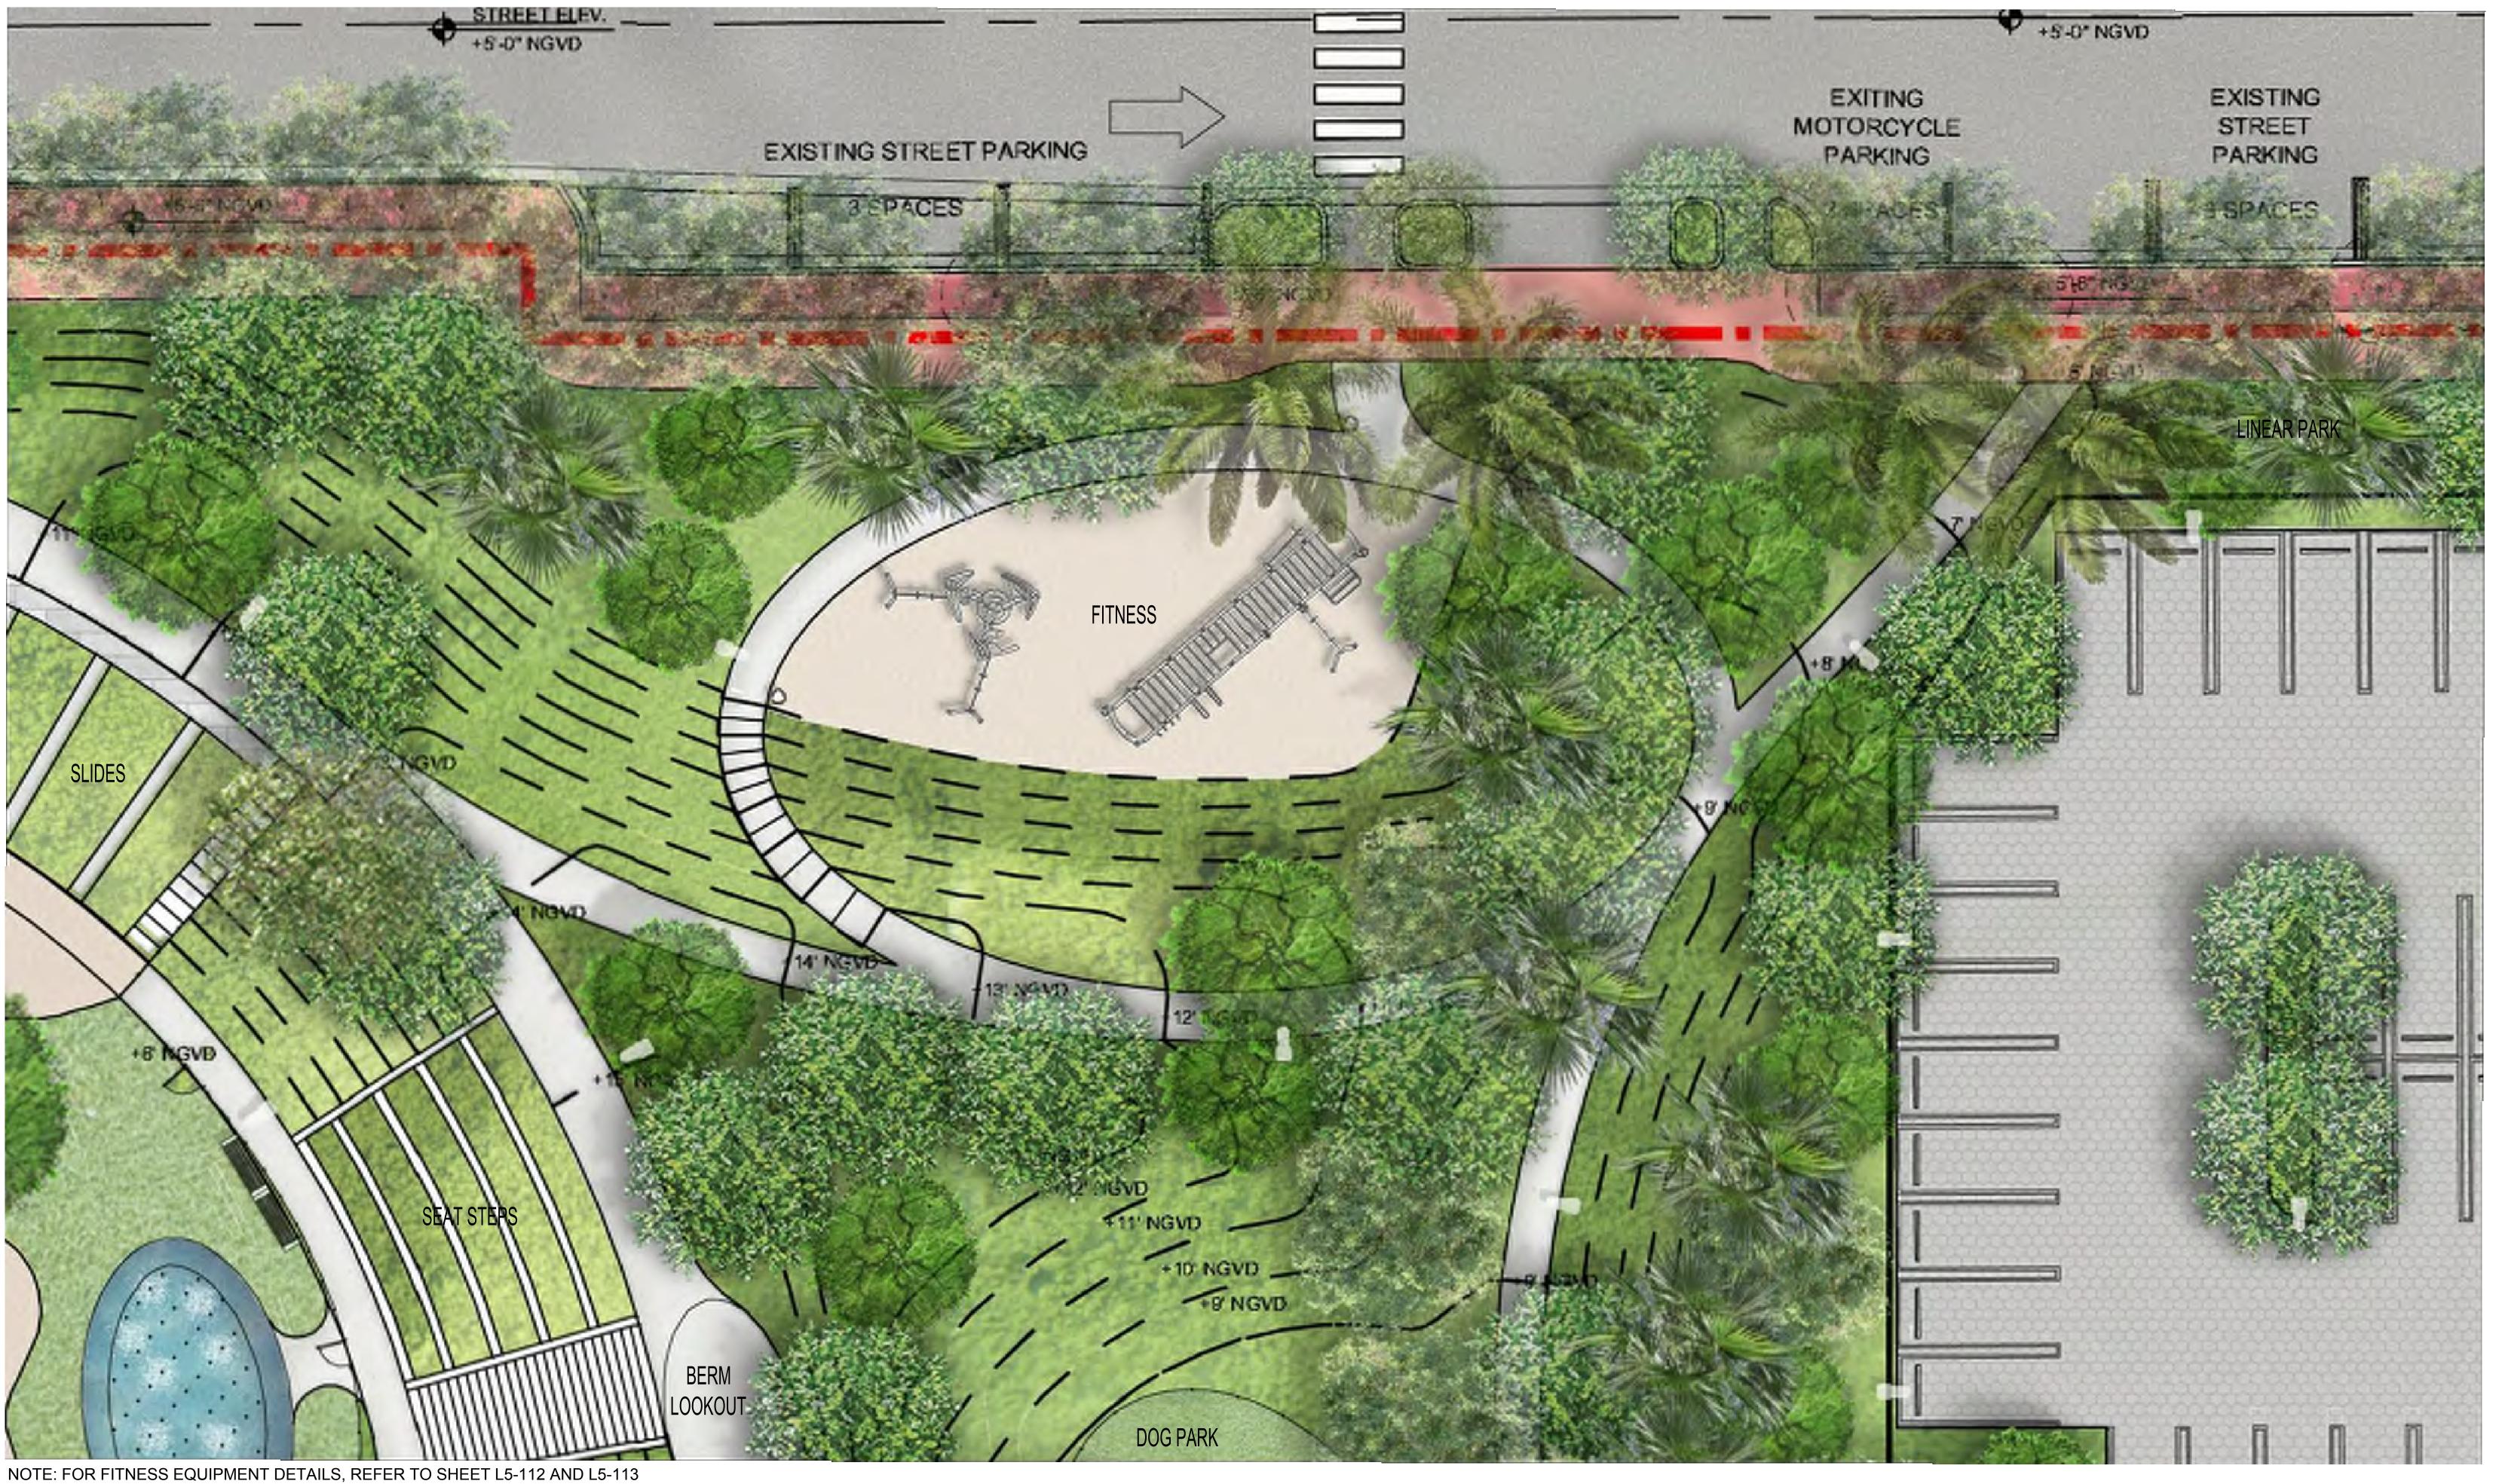

### PARK SITE 600 - 700 ALTON ROAD MIAMI BEACH, FL 33139

## FITNESS ENLARGEMENT PLAN

DATE: 05/24/2019

No copies, transmissions, reproductions, or electronic manipulation of any portion of these drawings in whole or in part are to be made without the express written permission of Arquitectonica International. All designs indicated in these drawings are property of Arquitectonica International. All copyrights reserved (c) 2018.