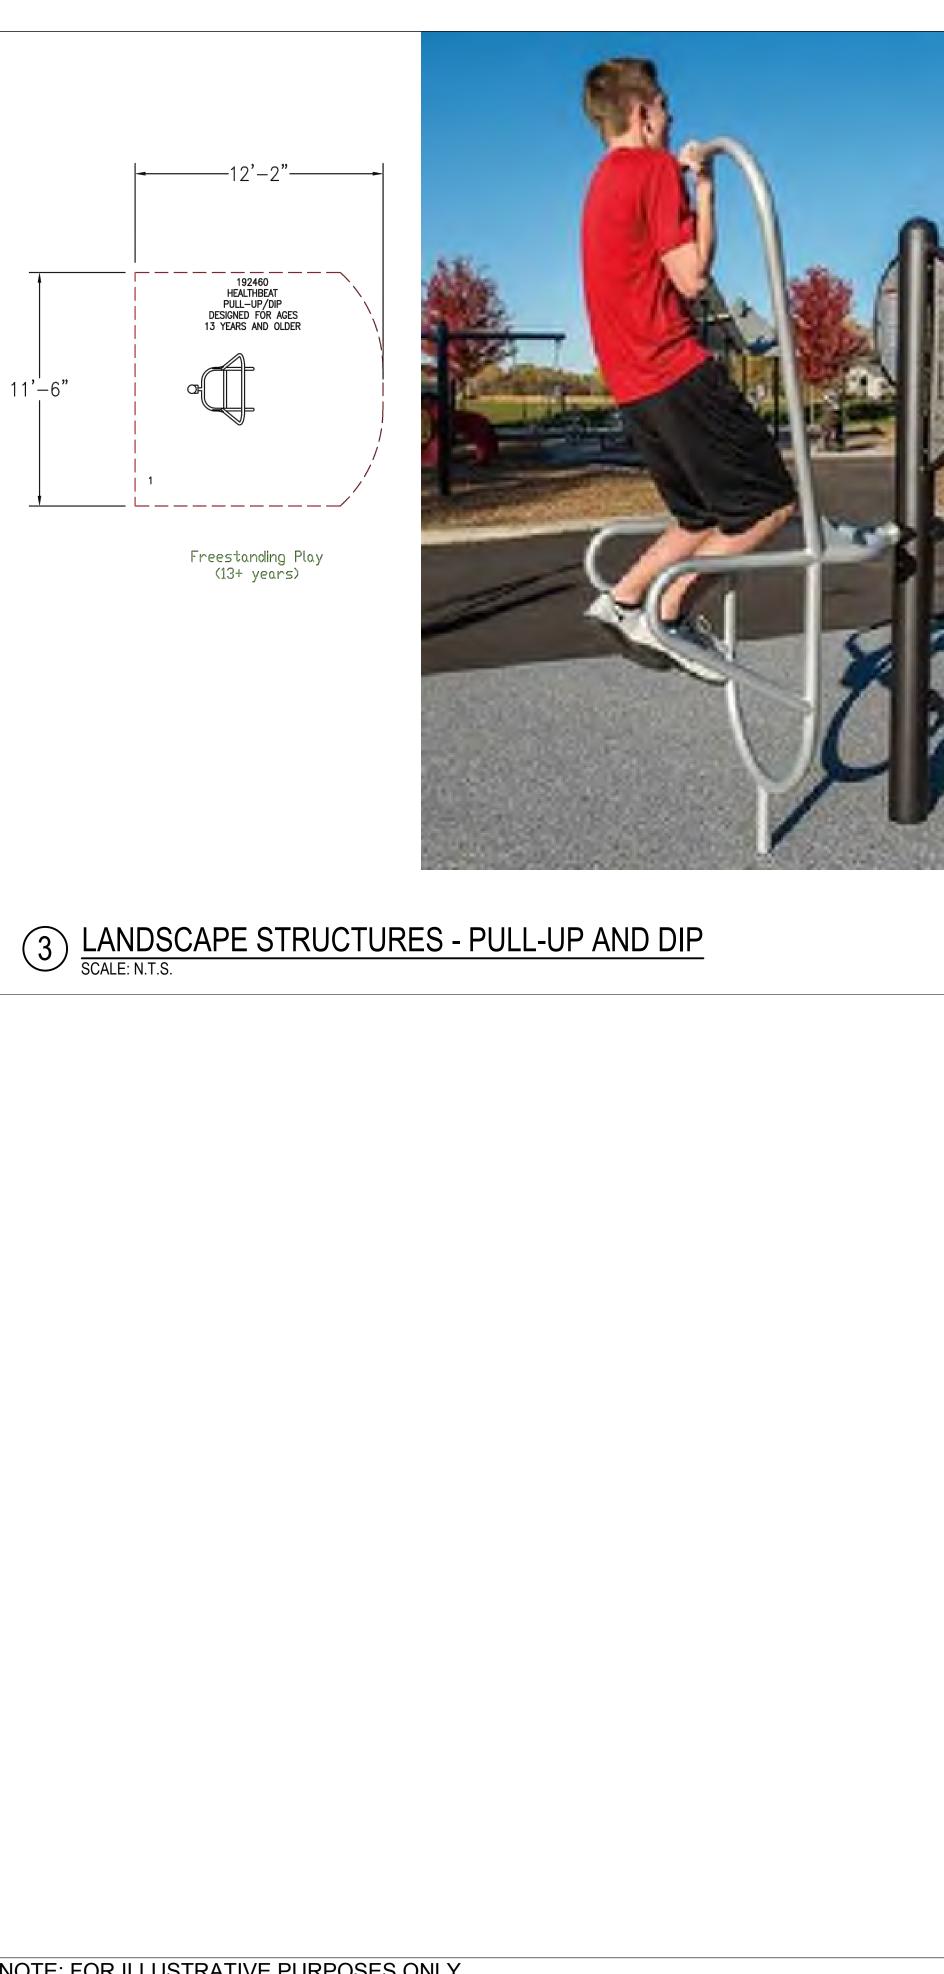

192456 HEALTHBEAT CHEST/BACK PRESS DESIGNED FOR AGES 13 YEARS AND OLDER

Freestanding Play (13+ years)

PARALLEL BARS DESIGNED FOR AGES 13 YEARS AND OLDER

THE MAXIMUM FALL HEIGHT OF THIS STRUCTURE IS 46"

TOTAL SQUARE FOOTAGE 261 SQ.FT.

3 LANDSCAPE STRUCTURES - CHEST AND BACK PRESS SCALE: N.T.S.

4 LANDSCAPE STRUCTURES - PARALLEL BARS

2 LANDSCAPE STRUCTURES - AB CRUNCH AND LEG LIFT SCALE: 3/4"=1'-0"

PARK SITE 600 - 700 ALTON ROAD MIAMI BEACH, FL 33139