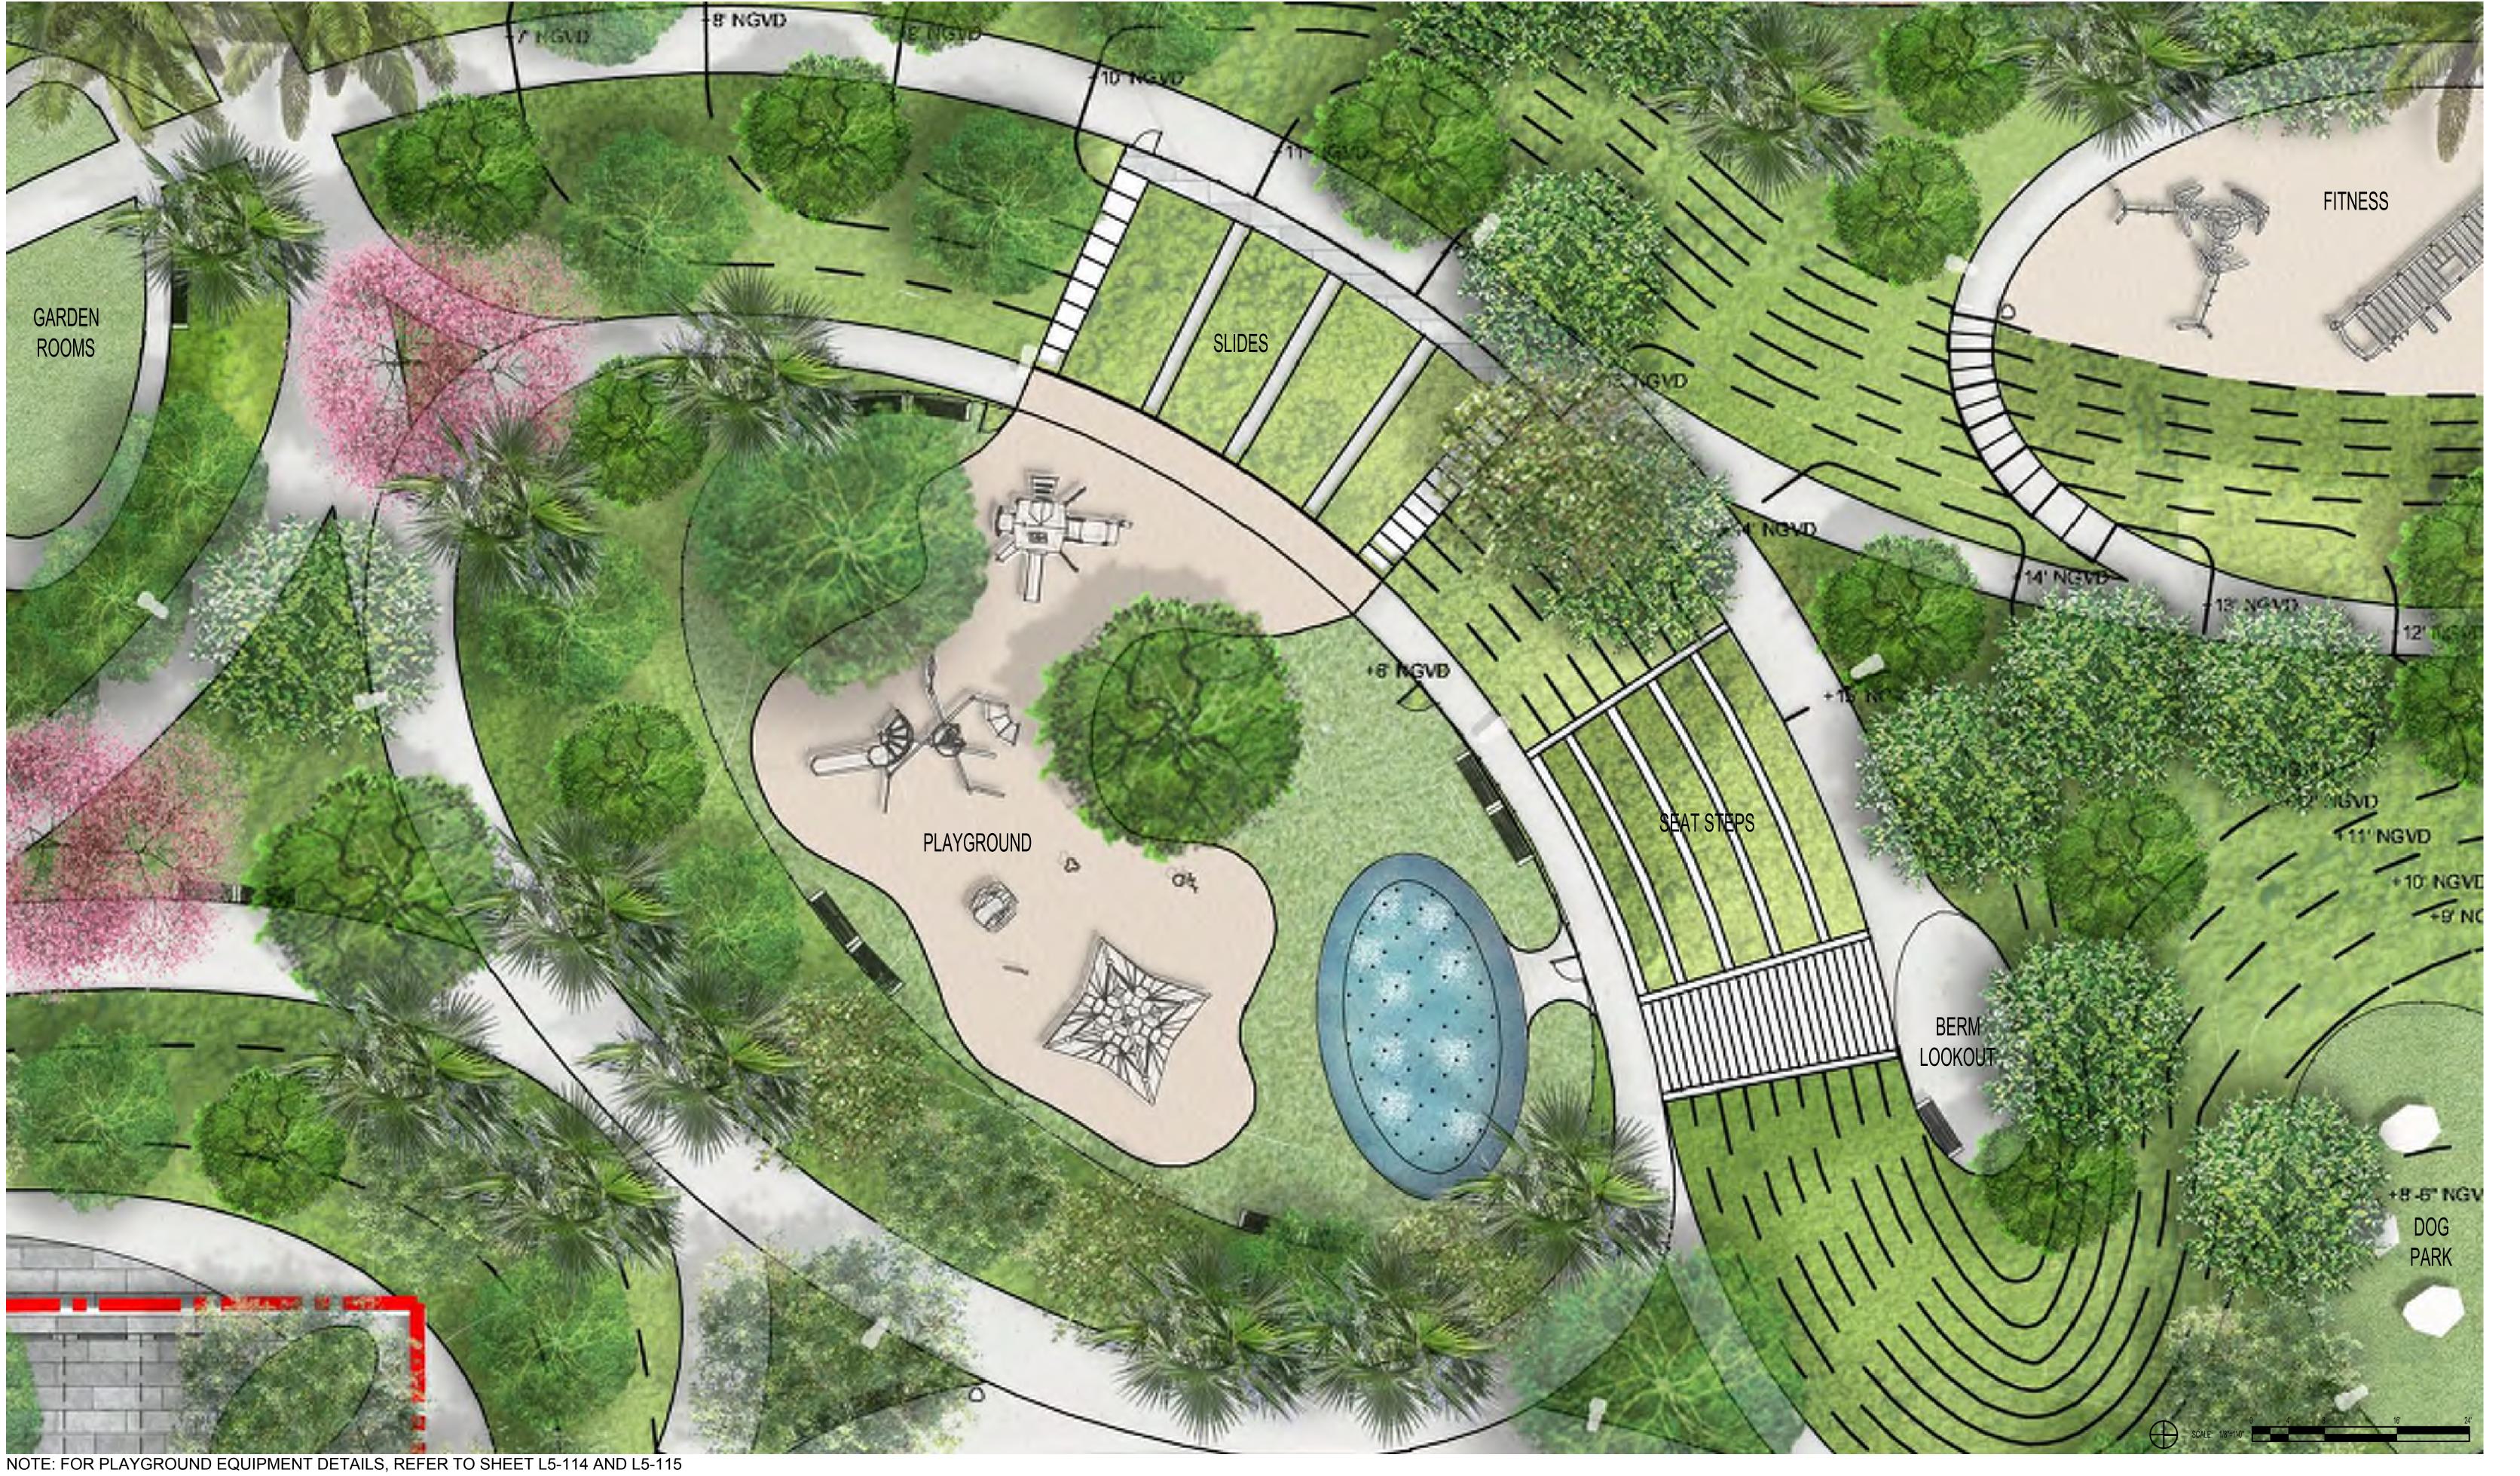

PARK SITE 600 - 700 ALTON ROAD MIAMI BEACH, FL 33139

## PLAYSCAPE ENLARGEMENT PLAN

DATE: 05/24/2019

2900 Oak Avenue, Miami, FL 33133 T 305.372.1812 F 305.372.1175

No copies, transmissions, reproductions, or electronic manipulation of any portion of these drawings in whole or in part are to be made without the express written permission of Arquitectonica International. All designs indicated in these drawings are property of Arquitectonica International. All copyrights reserved (c) 2018.

### PARK SITE 600 - 700 ALTON ROAD MIAMI BEACH, FL 33139

## FITNESS ENLARGEMENT PLAN

DATE: 05/24/2019

No copies, transmissions, reproductions, or electronic manipulation of any portion of these drawings in whole or in part are to be made without the express written permission of Arquitectonica International. All designs indicated in these drawings are property of Arquitectonica International. All copyrights reserved (c) 2018.