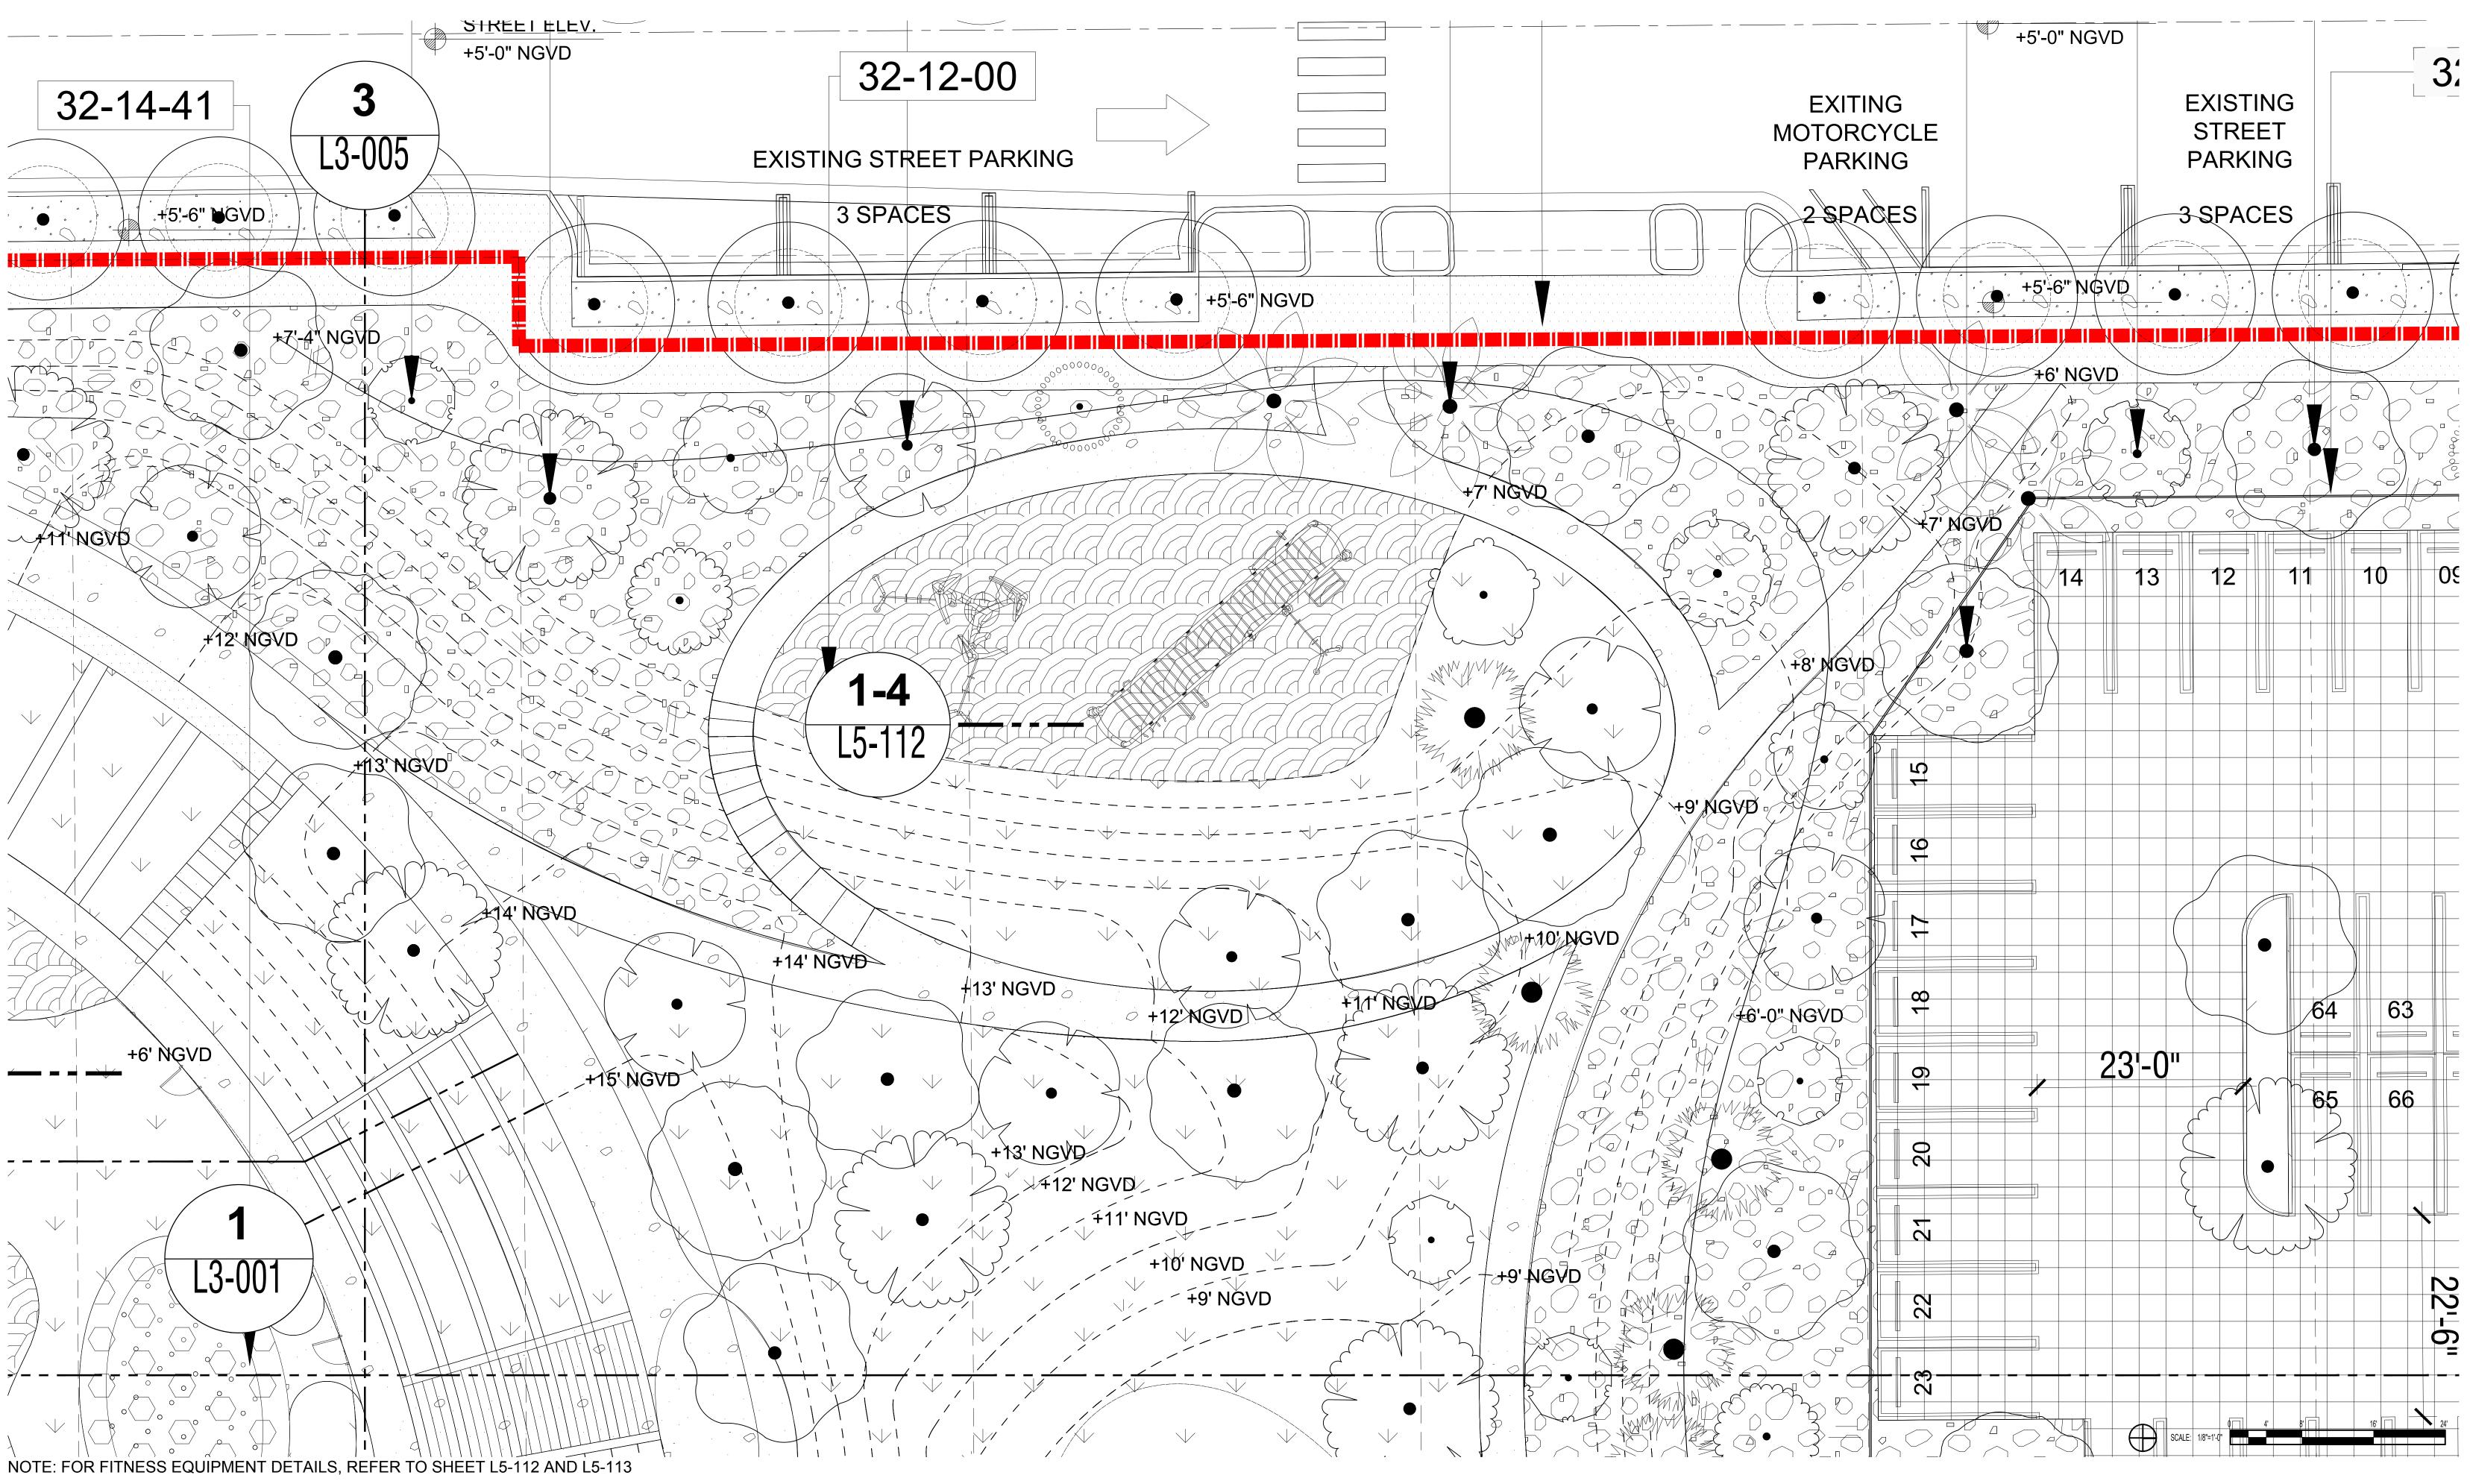

## FITNESS ENLARGEMENT PLAN

DATE: 05/24/2019

No copies, transmissions, reproductions, or electronic manipulation of any portion of these drawings in whole or in part are to be made without the express written permission of Arquitectonica International. All designs indicated in these drawings are property of Arquitectonica International. All copyrights reserved (c) 2018.

PARK SITE 600 - 700 ALTON ROAD MIAMI BEACH, FL 33139

FITNESS ENLARGEMENT PLAN

DATE: 05/24/2019

2900 Oak Avenue, Miami, FL 33133 T 305.372.1812 F 305.372.1175

No copies, transmissions, reproductions, or electronic manipulation of any portion of these drawings in whole or in part are to be made without the express written permission of Arquitectonica International. All designs indicated in these drawings are property of Arquitectonica International. All copyrights reserved (c) 2018.