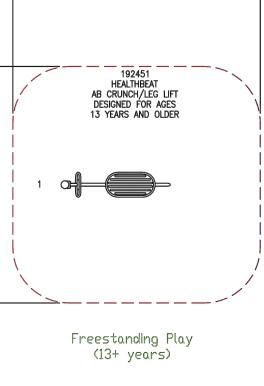

192456 HEALTHBEAT CHEST/BACK PRESS DESIGNED FOR AGES 13 YEARS AND OLDER

Freestanding Play (13+ years)

PARALLEL BARS DESIGNED FOR AGES 13 YEARS AND OLDER

THE MAXIMUM FALL HEIGHT OF THIS STRUCTURE IS 46"

TOTAL SQUARE FOOTAGE 261 SQ.FT.

3 LANDSCAPE STRUCTURES - CHEST AND BACK PRESS SCALE: N.T.S.

4 LANDSCAPE STRUCTURES - PARALLEL BARS

2 LANDSCAPE STRUCTURES - AB CRUNCH AND LEG LIFT SCALE: 3/4"=1'-0"

PARK SITE 600 - 700 ALTON ROAD MIAMI BEACH, FL 33139