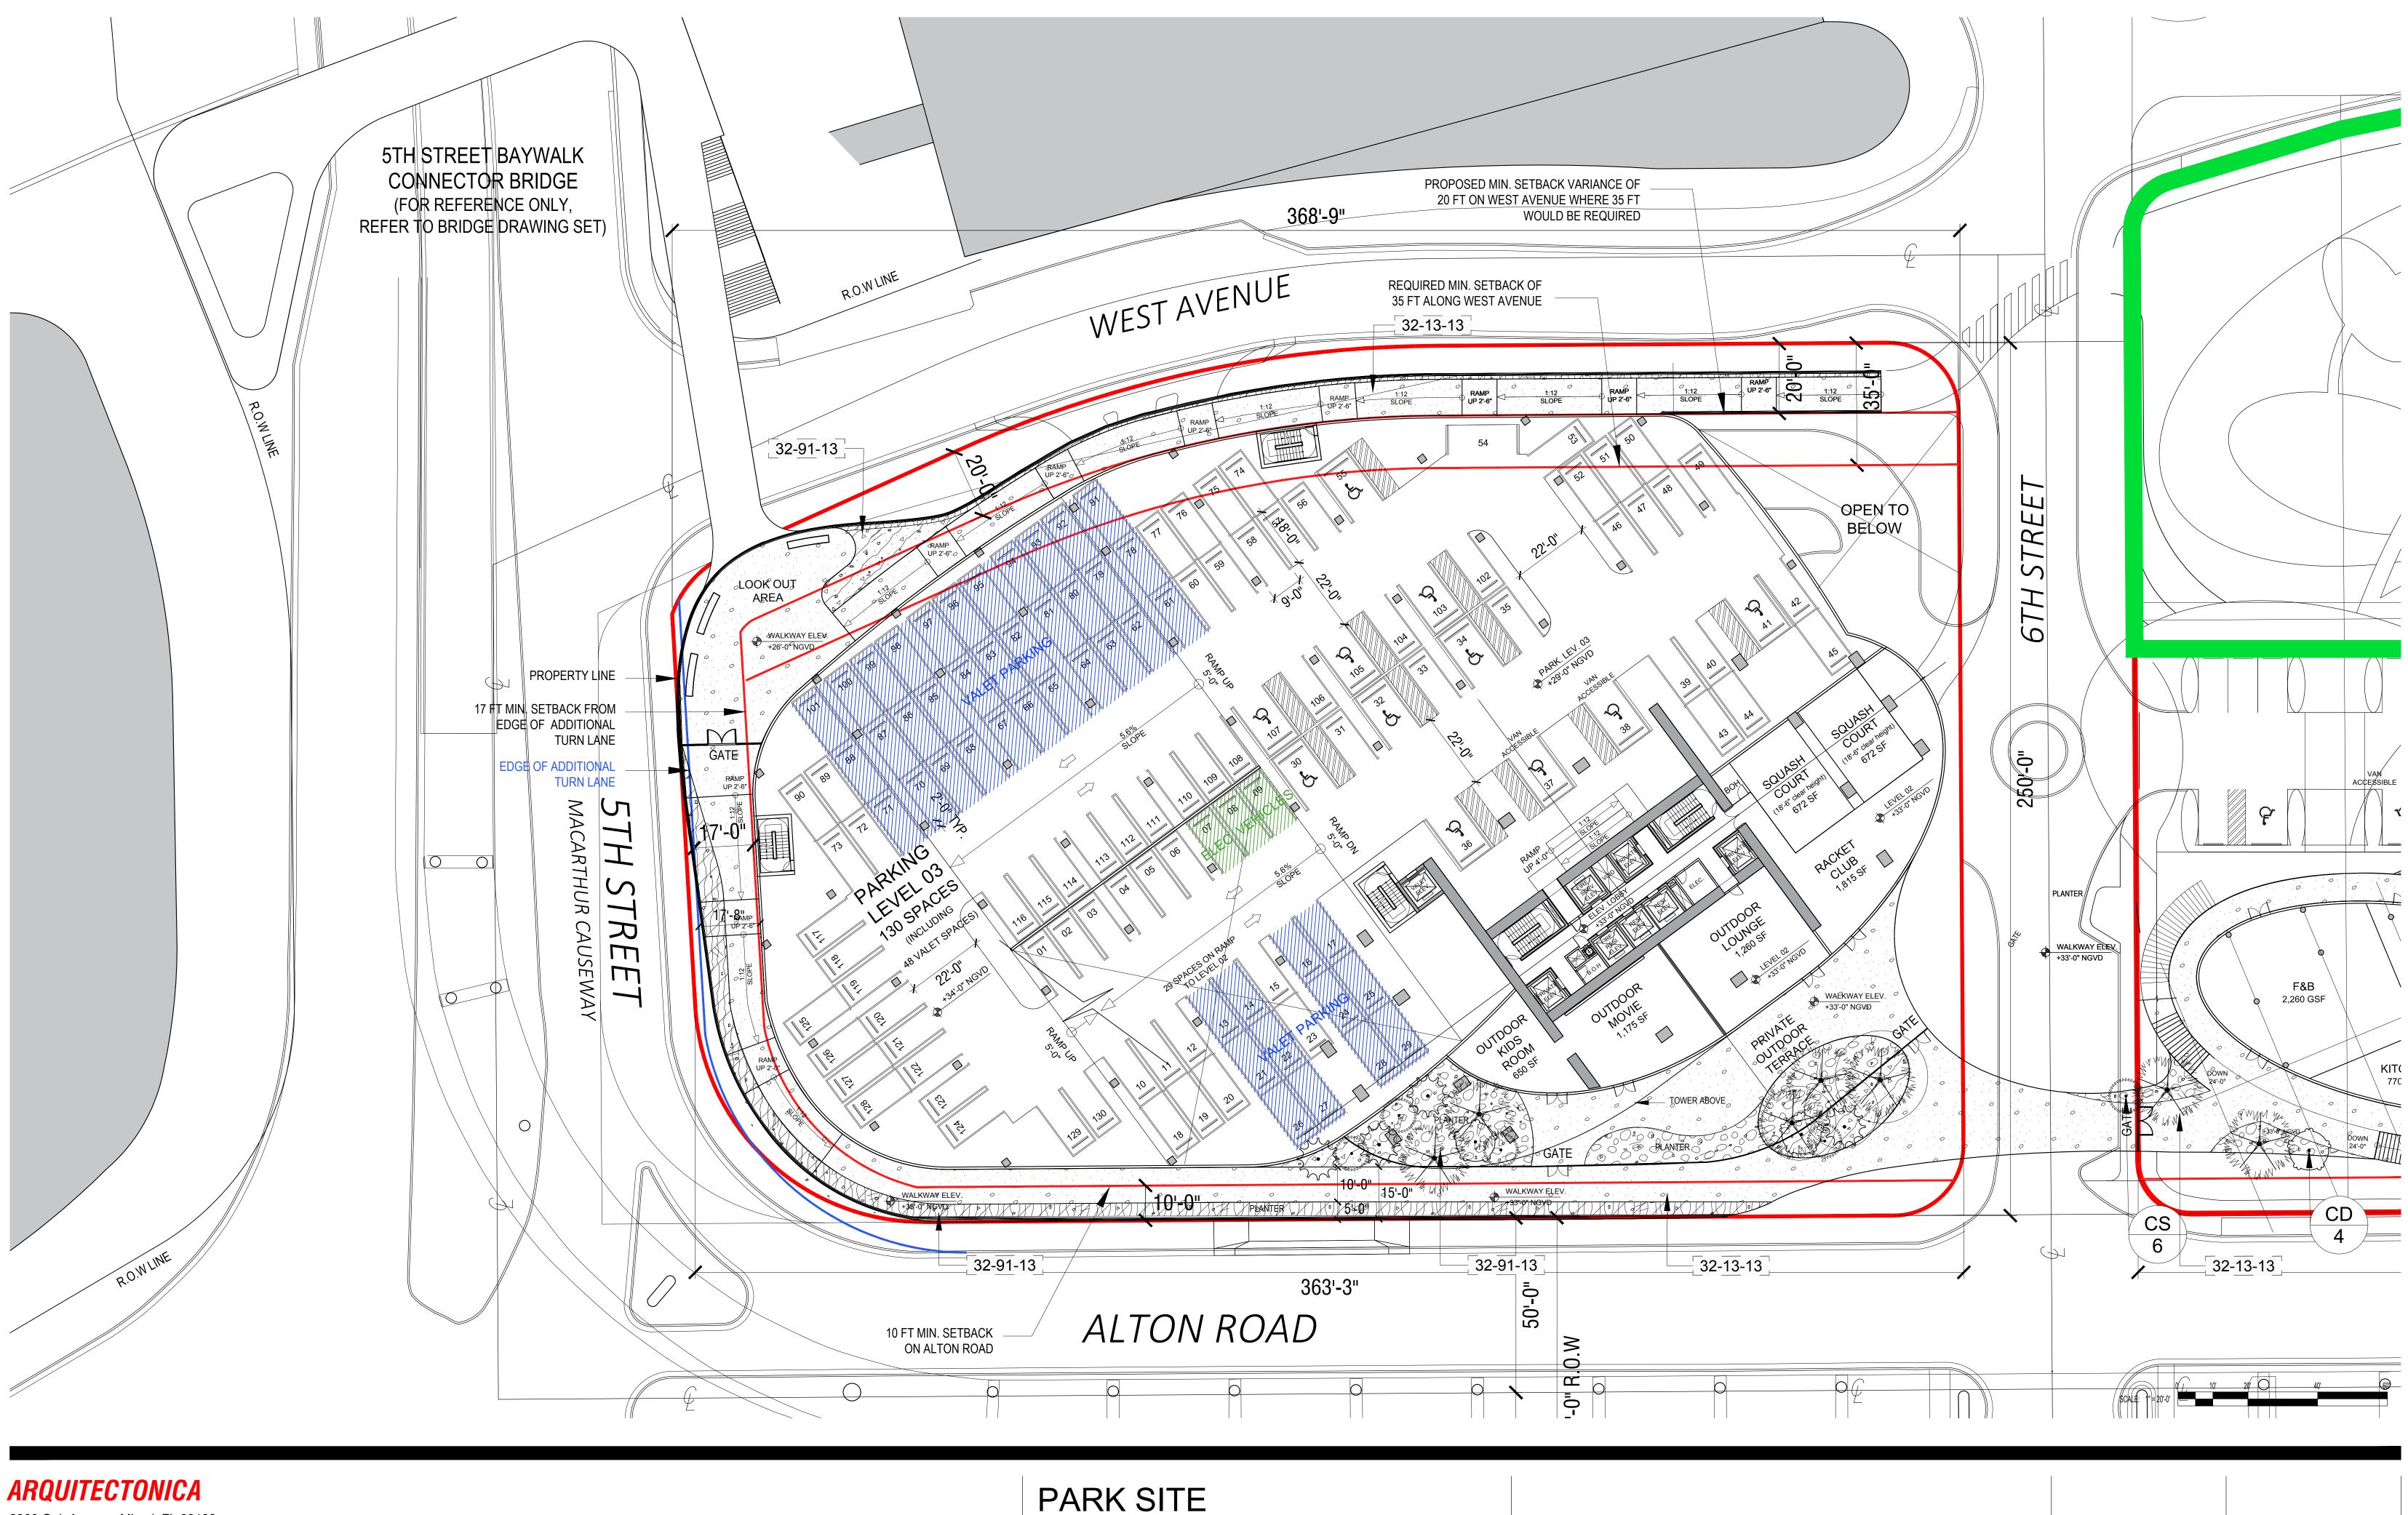

# SITE ENLARGEMENT PLAN

DATE: 05/24/2019

2900 Oak Avenue, Miami, FL 33133 T 305.372.1812 F 305.372.1175

No copies, transmissions, reproductions, or electronic manipulation of any portion of these drawings in whole or in part are to be made without the express written permission of Arquitectonica International. All designs indicated in these drawings are property of Arquitectonica International. All copyrights reserved (c) 2018.