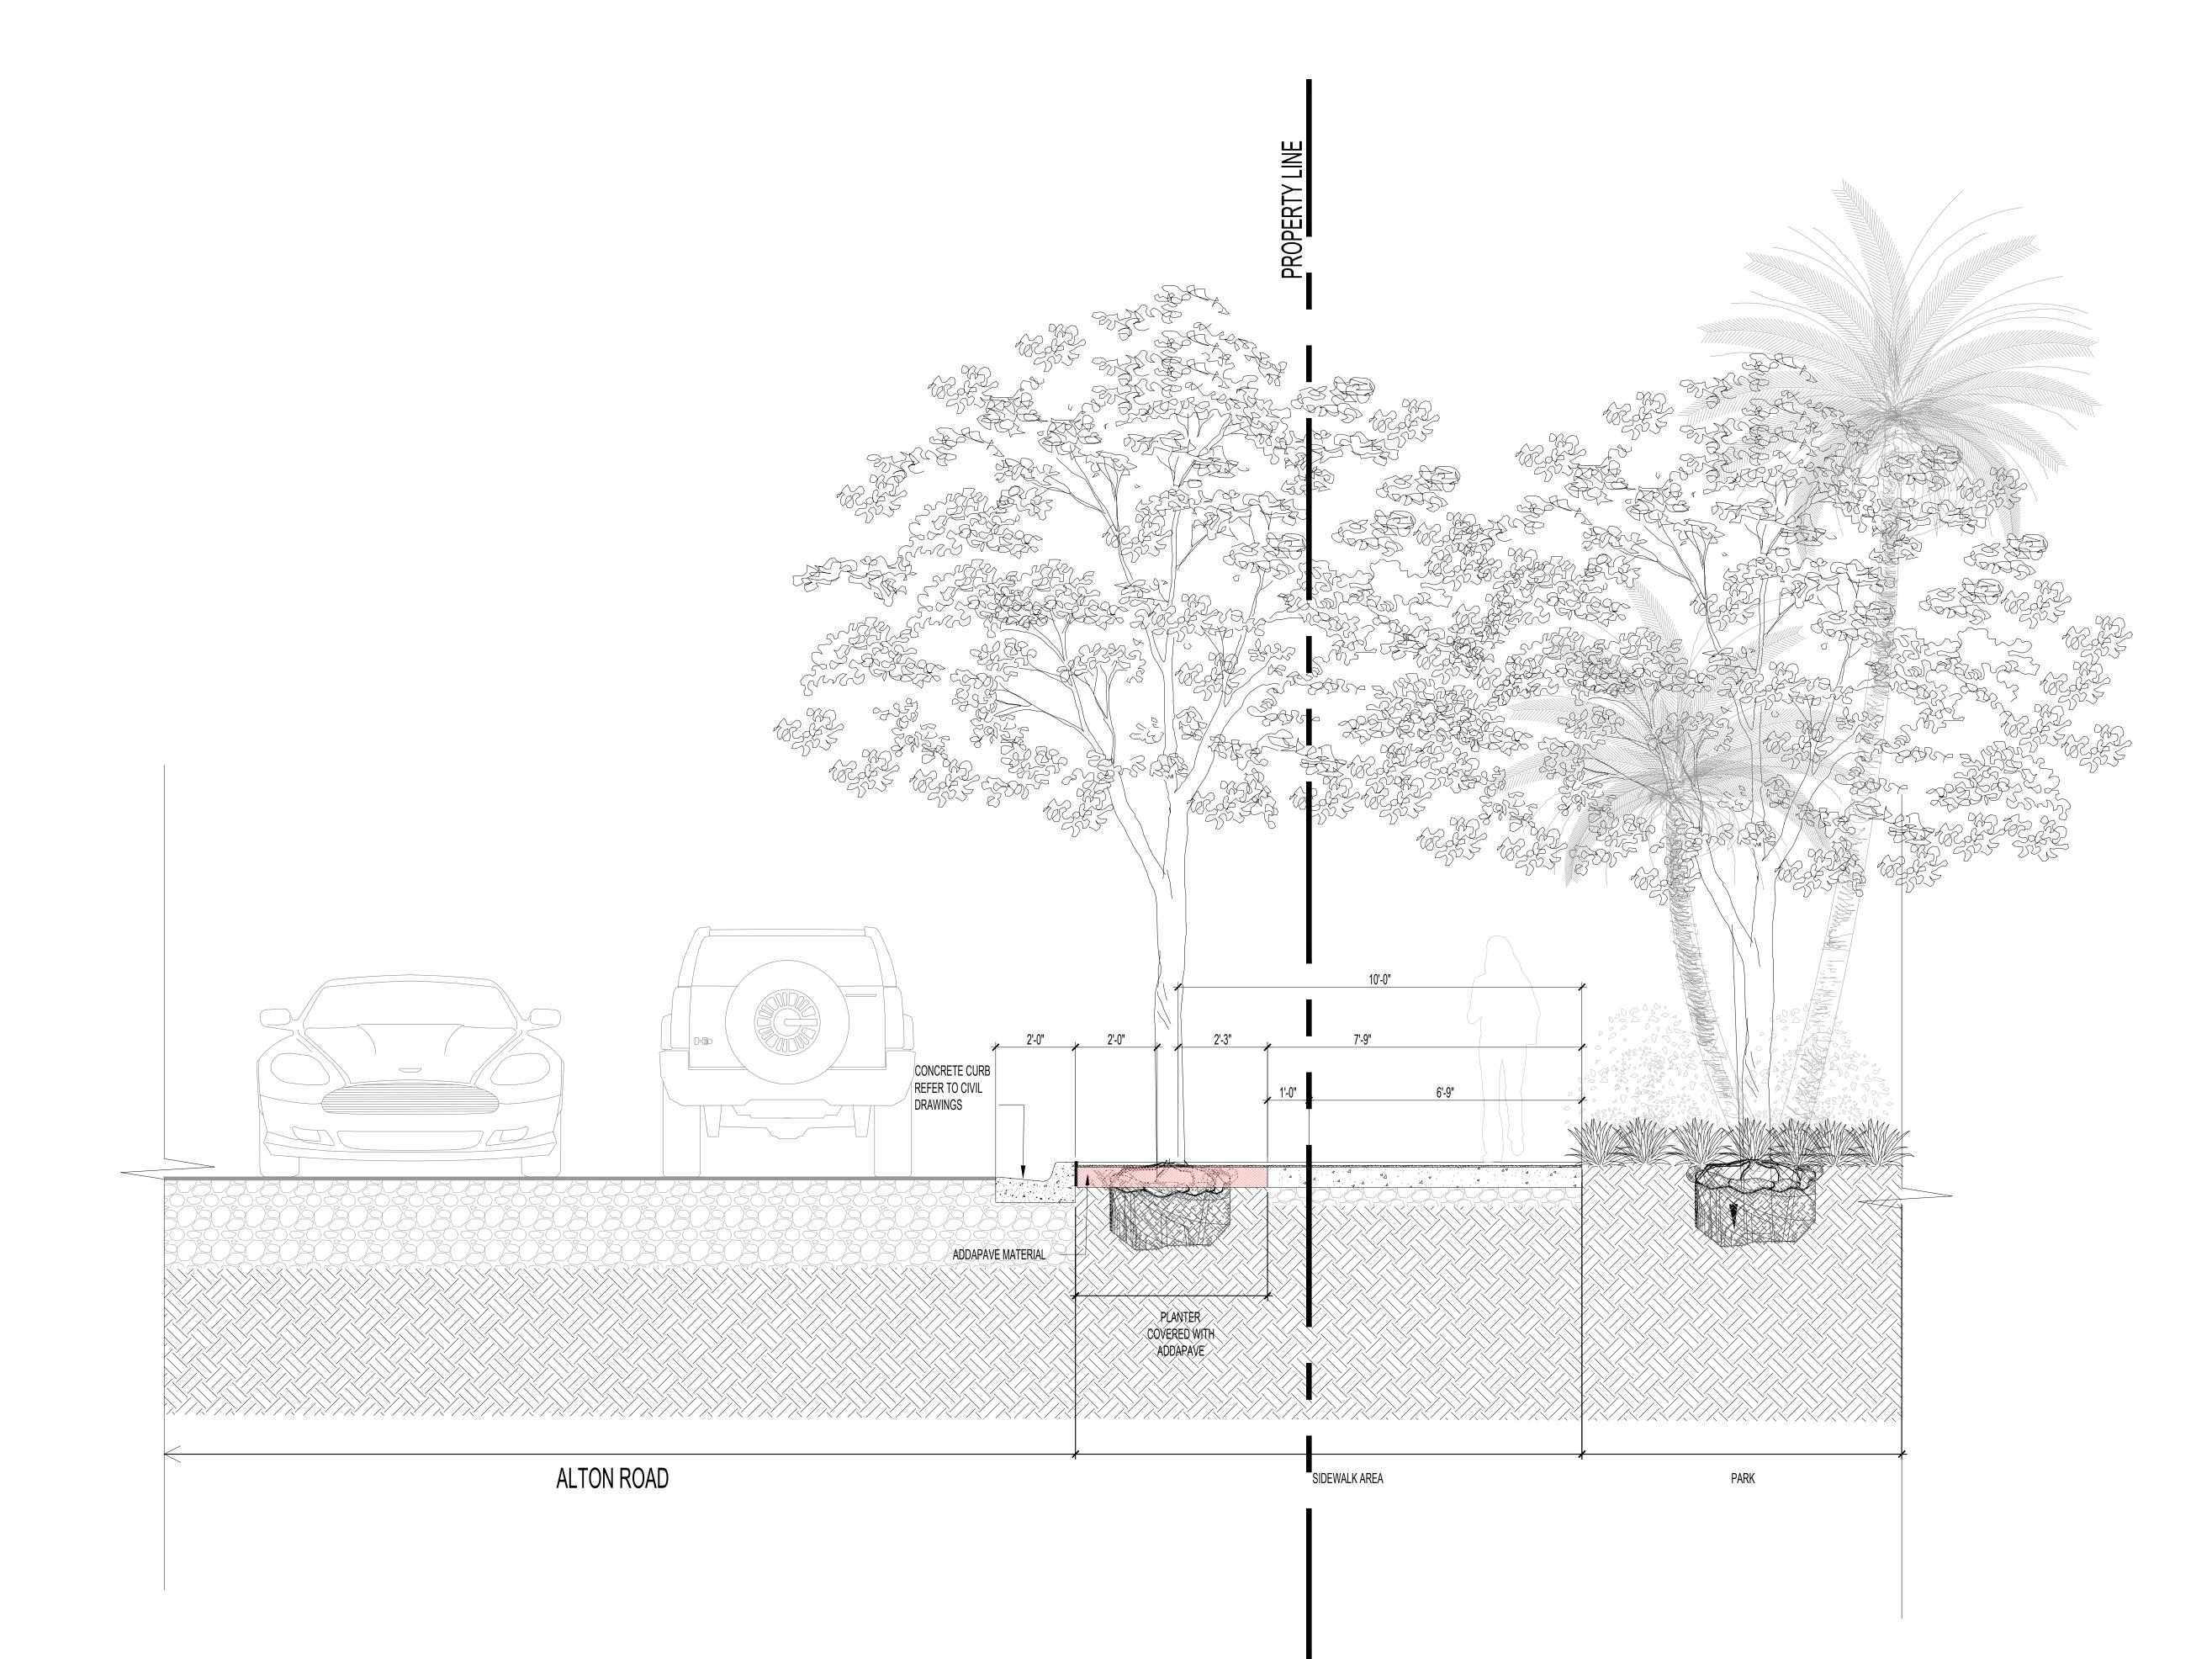

### PARK SITE 600 - 700 ALTON ROAD MIAMI BEACH, FL 33139

EAST-WEST SECTION

DATE: 05/24/2019

2900 Oak Avenue, Miami, FL 33133 T 305.372.1812 F 305.372.1175

No copies, transmissions, reproductions, or electronic manipulation of any portion of these drawings in whole or in part are to be made without the express written permission of Arquitectonica International. All designs indicated in these drawings are property of Arquitectonica International. All copyrights reserved (c) 2018.

PARK SITE 600 - 700 ALTON ROAD MIAMI BEACH, FL 33139