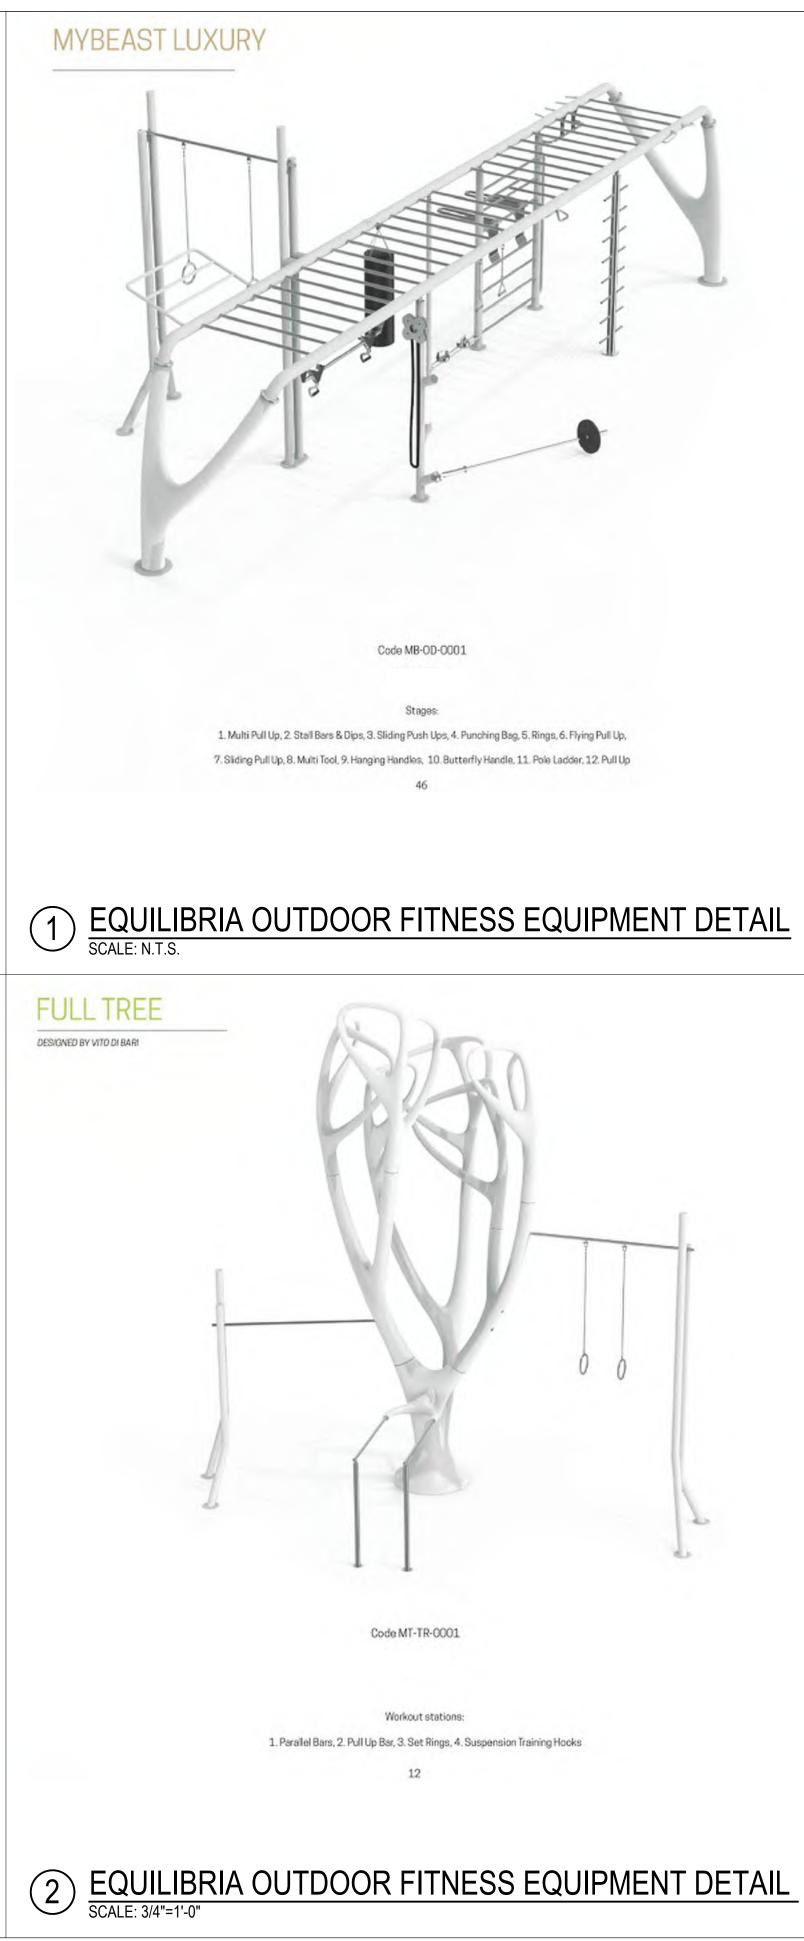

PARK SITE 600 - 700 ALTON ROAD MIAMI BEACH, FL 33139

FITNESS EQUIPMENT

7500 mm (24' 7\*1/4)

DATE: 05/24/2019

13

L5-112

6-leaf Tree weight (UHPC): 7,230 lbs // 3.280 kg

Approximate required area:

485 sqf // 45 mg

2900 Oak Avenue, Miami, FL 33133 T 305.372.1812 F 305.372.1175

No copies, transmissions, reproductions, or electronic manipulation of any portion of these drawings in whole or in part are to be made without the express written permission of Arquitectonica International. All designs indicated in these drawings are property of Arquitectonica International. All copyrights reserved (c) 2018.