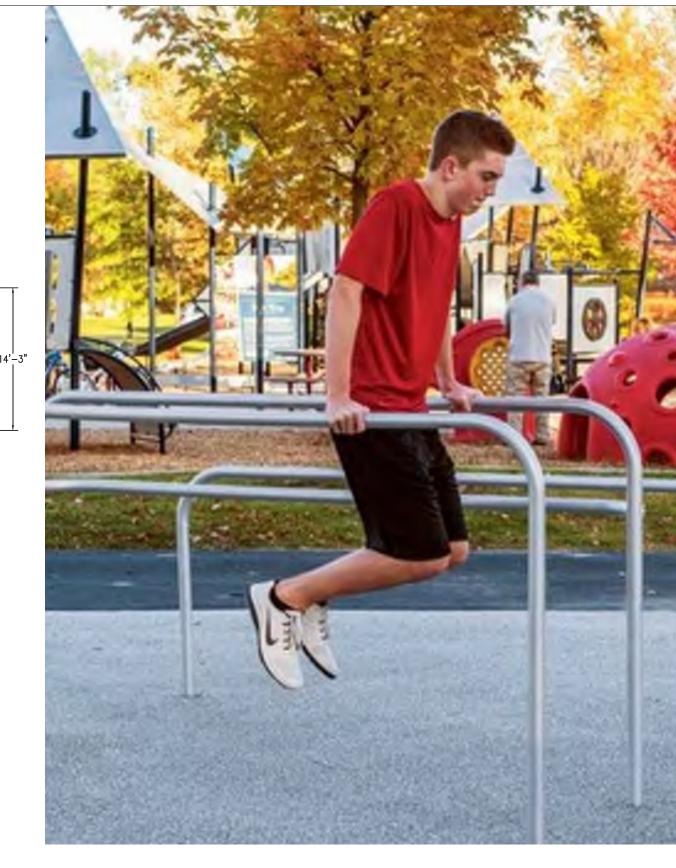

192456 HEALTHBEAT CHEST/BACK PRESS DESIGNED FOR AGES 13 YEARS AND OLDER

Freestanding Play (13+ years)

PARALLEL BARS DESIGNED FOR AGES 13 YEARS AND OLDER

THE MAXIMUM FALL HEIGHT OF THIS STRUCTURE IS 46"

TOTAL SQUARE FOOTAGE 261 SQ.FT.

3 LANDSCAPE STRUCTURES - CHEST AND BACK PRESS SCALE: N.T.S.

4 LANDSCAPE STRUCTURES - PARALLEL BARS

2 LANDSCAPE STRUCTURES - AB CRUNCH AND LEG LIFT SCALE: 3/4"=1'-0"

PARK SITE 600 - 700 ALTON ROAD MIAMI BEACH, FL 33139