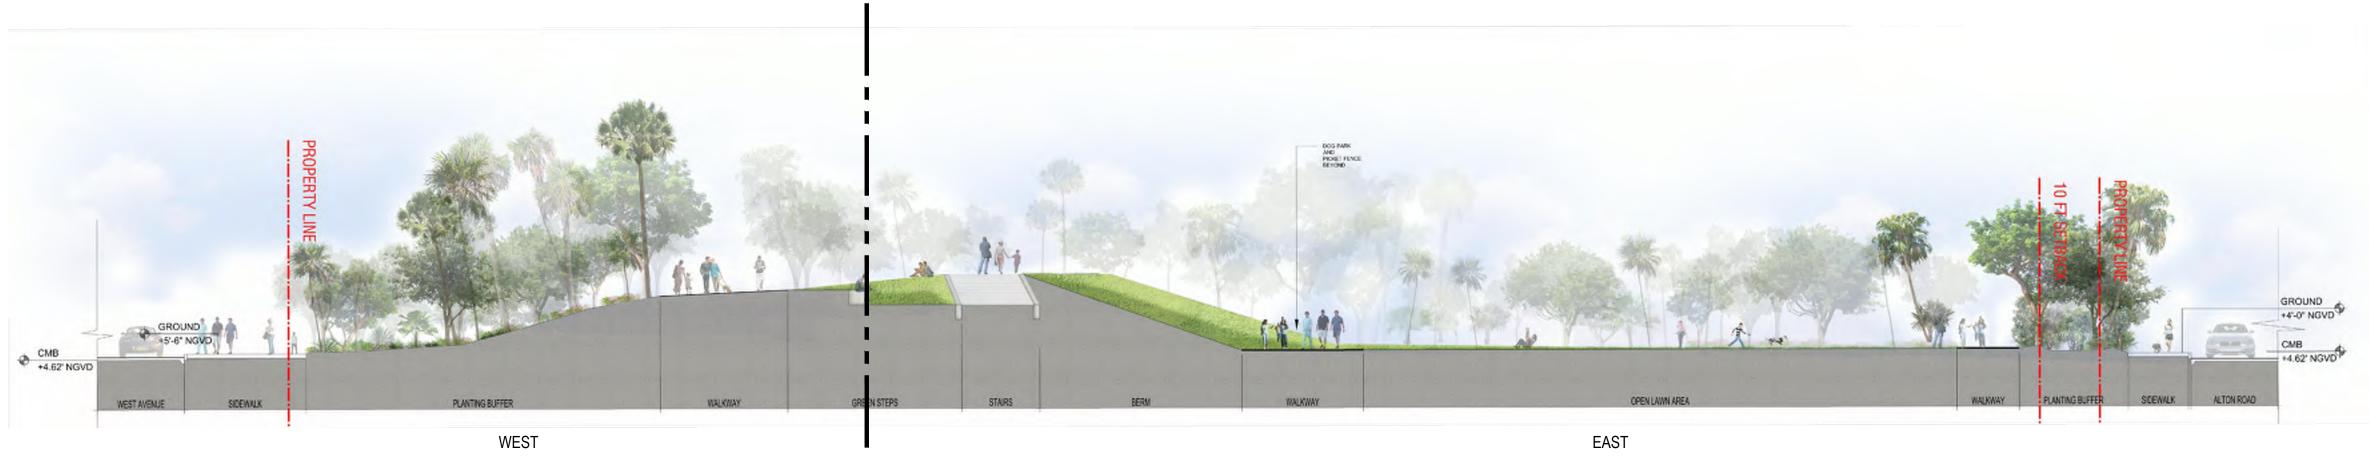

### PARK SITE 600 - 700 ALTON ROAD MIAMI BEACH, FL 33139

EAST-WEST SECTION

DATE: 05/24/2019

2900 Oak Avenue, Miami, FL 33133 T 305.372.1812 F 305.372.1175

No copies, transmissions, reproductions, or electronic manipulation of any portion of these drawings in whole or in part are to be made without the express written permission of Arquitectonica International. All designs indicated in these drawings are property of Arquitectonica International. All copyrights reserved (c) 2018.

PARK SITE 600 - 700 ALTON ROAD MIAMI BEACH, FL 33139