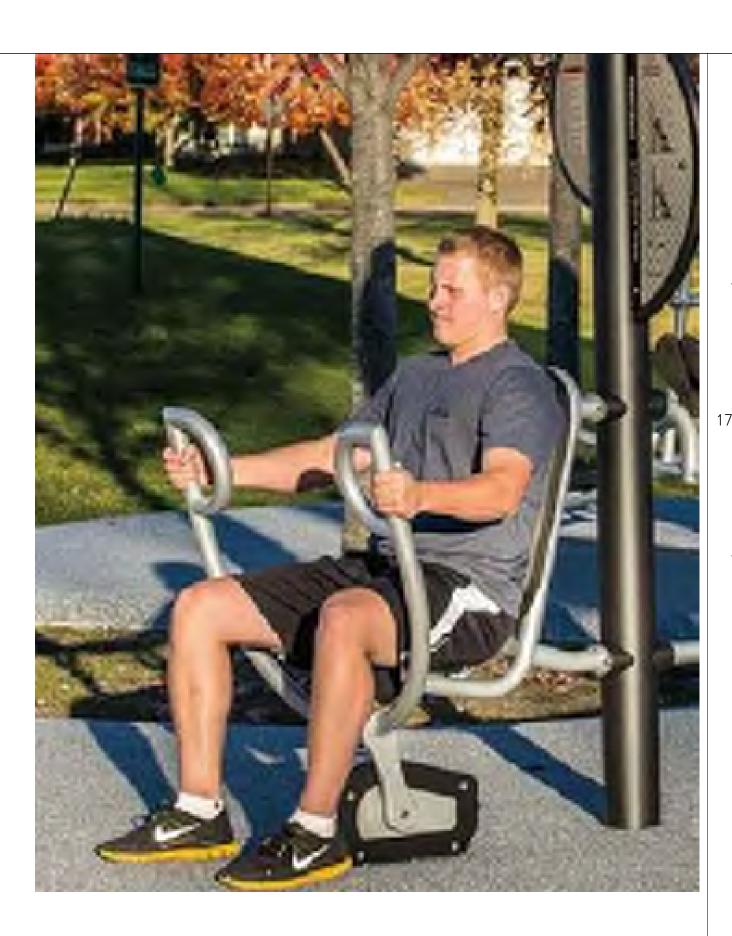

3 LANDSCAPE STRUCTURES - CHEST AND BACK PRESS SCALE: N.T.S.

4 LANDSCAPE STRUCTURES - PARALLEL BARS

2 LANDSCAPE STRUCTURES - AB CRUNCH AND LEG LIFT SCALE: 3/4"=1'-0"

PARK SITE 600 - 700 ALTON ROAD MIAMI BEACH, FL 33139