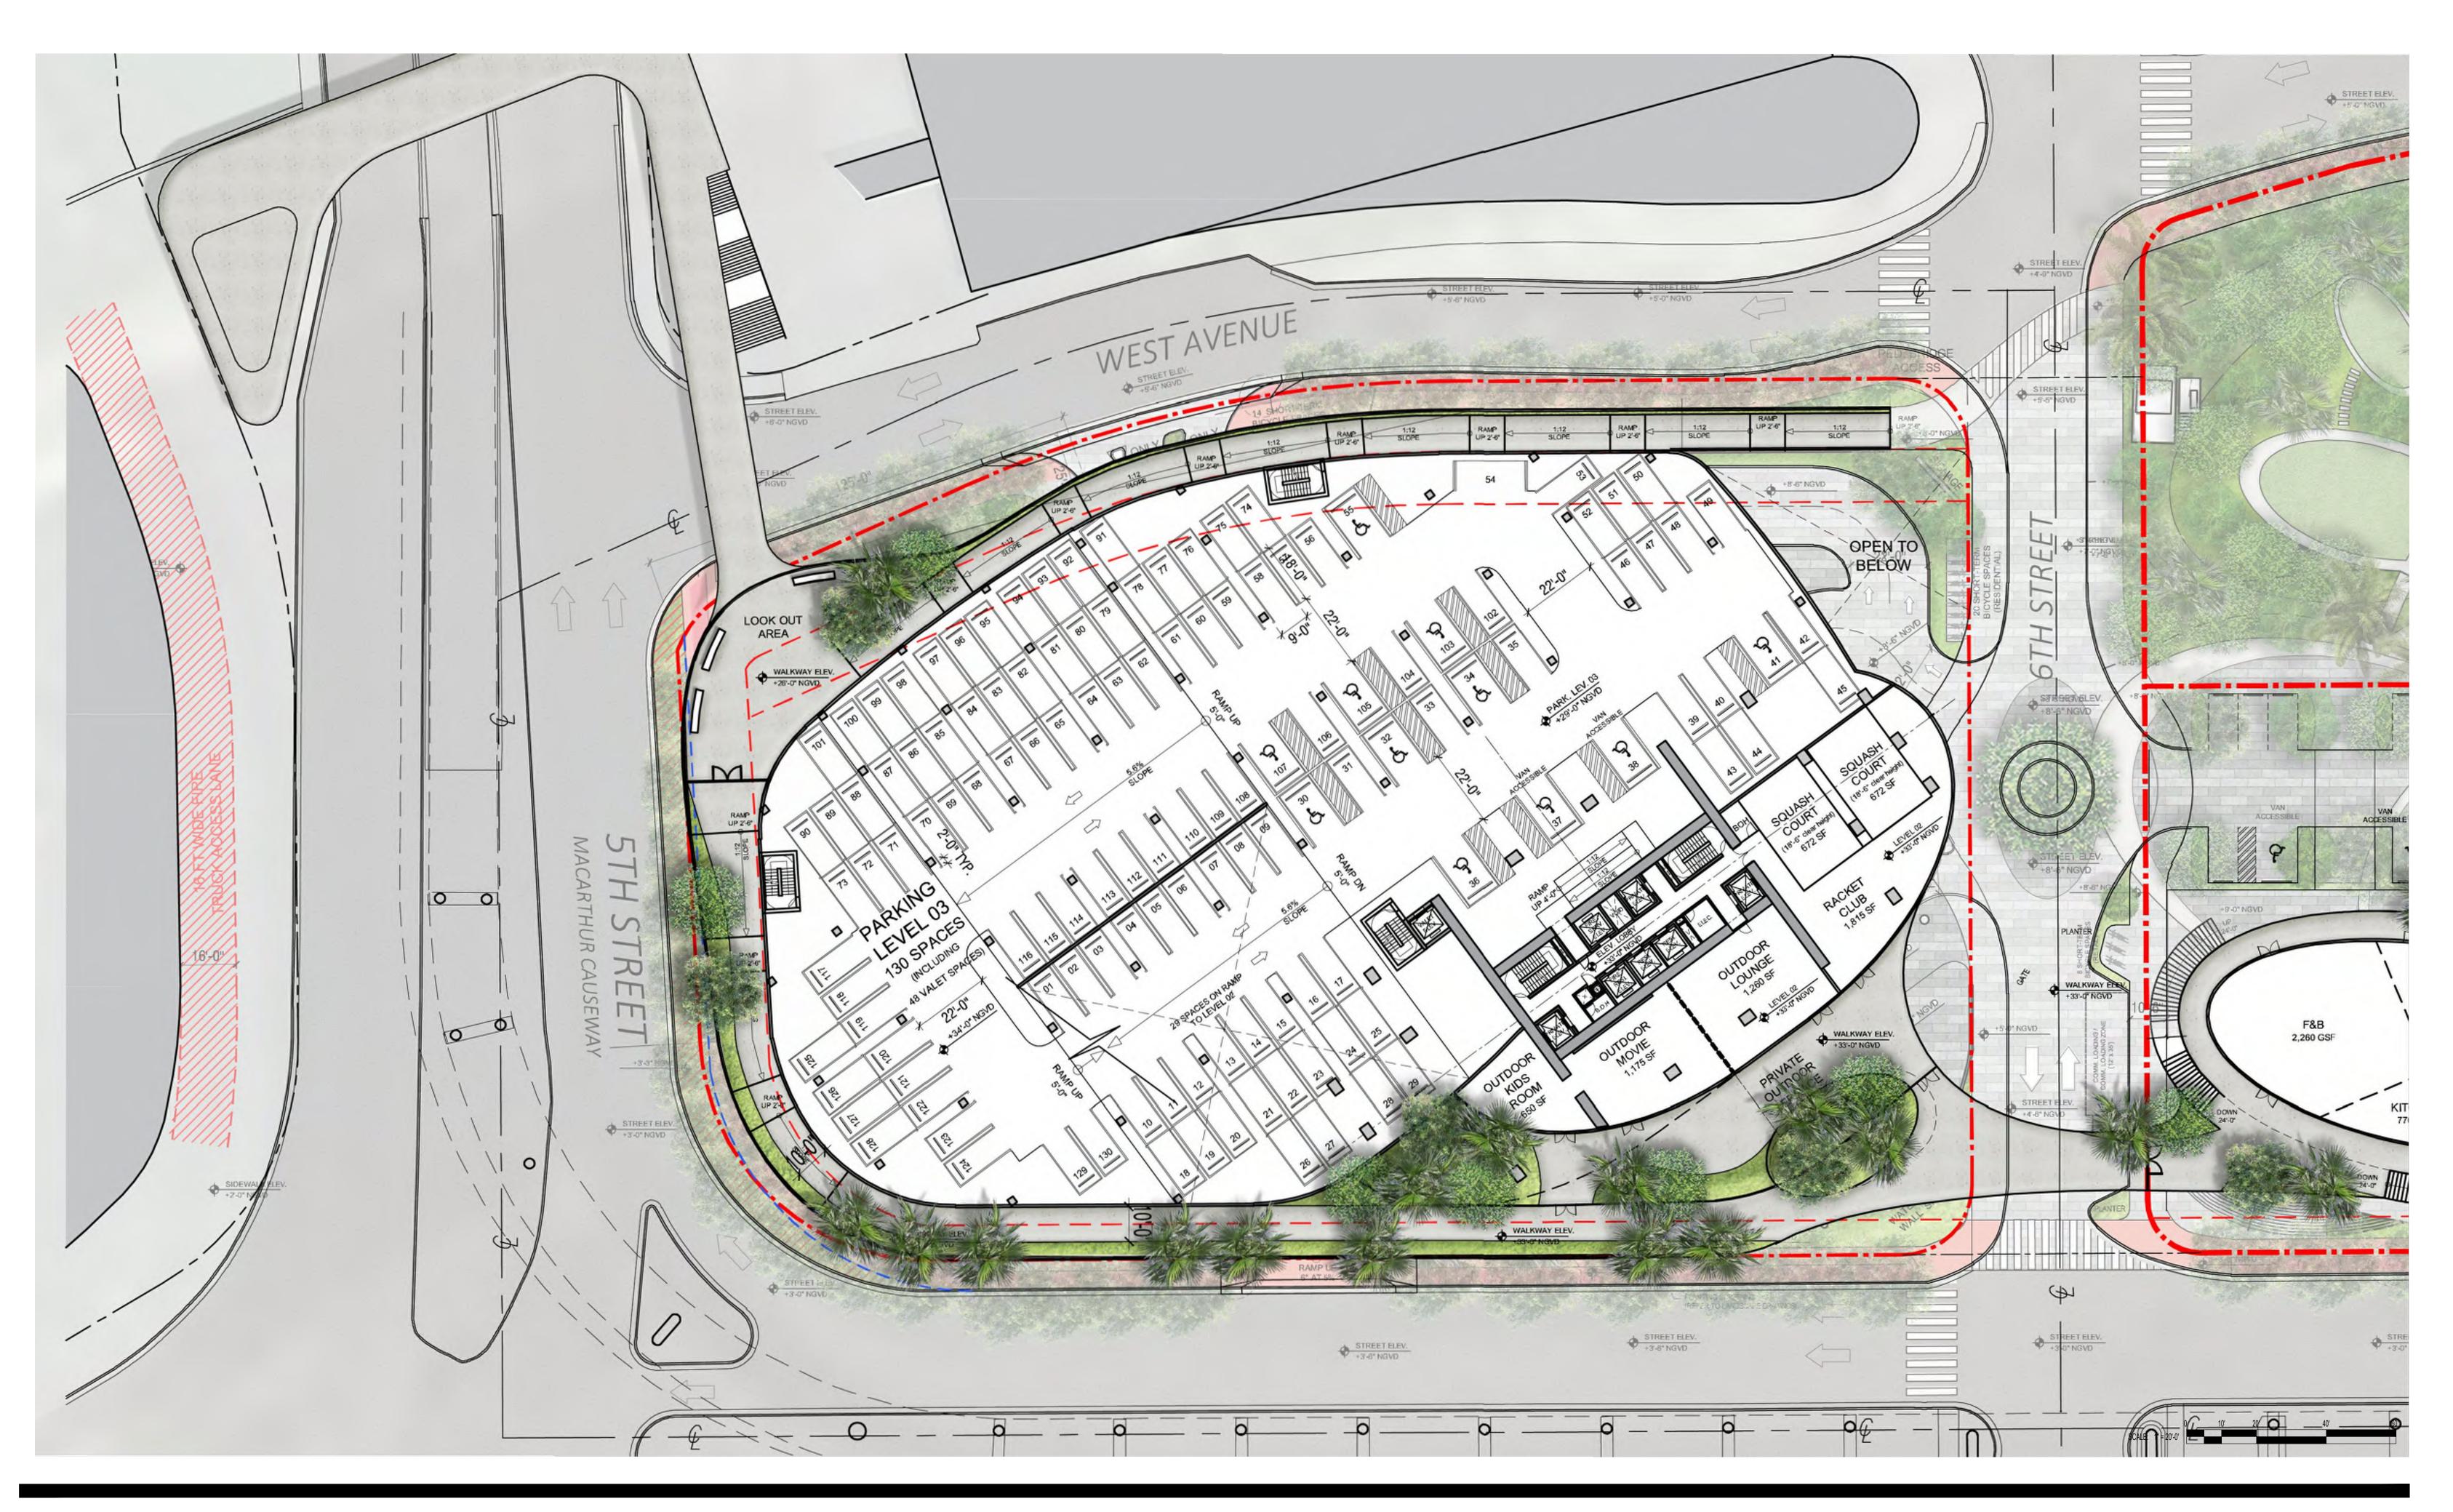

# SITE ENLARGEMENT PLAN

DATE: 05/24/2019

2900 Oak Avenue, Miami, FL 33133 T 305.372.1812 F 305.372.1175

No copies, transmissions, reproductions, or electronic manipulation of any portion of these drawings in whole or in part are to be made without the express written permission of Arquitectonica International. All designs indicated in these drawings are property of Arquitectonica International. All copyrights reserved (c) 2018.