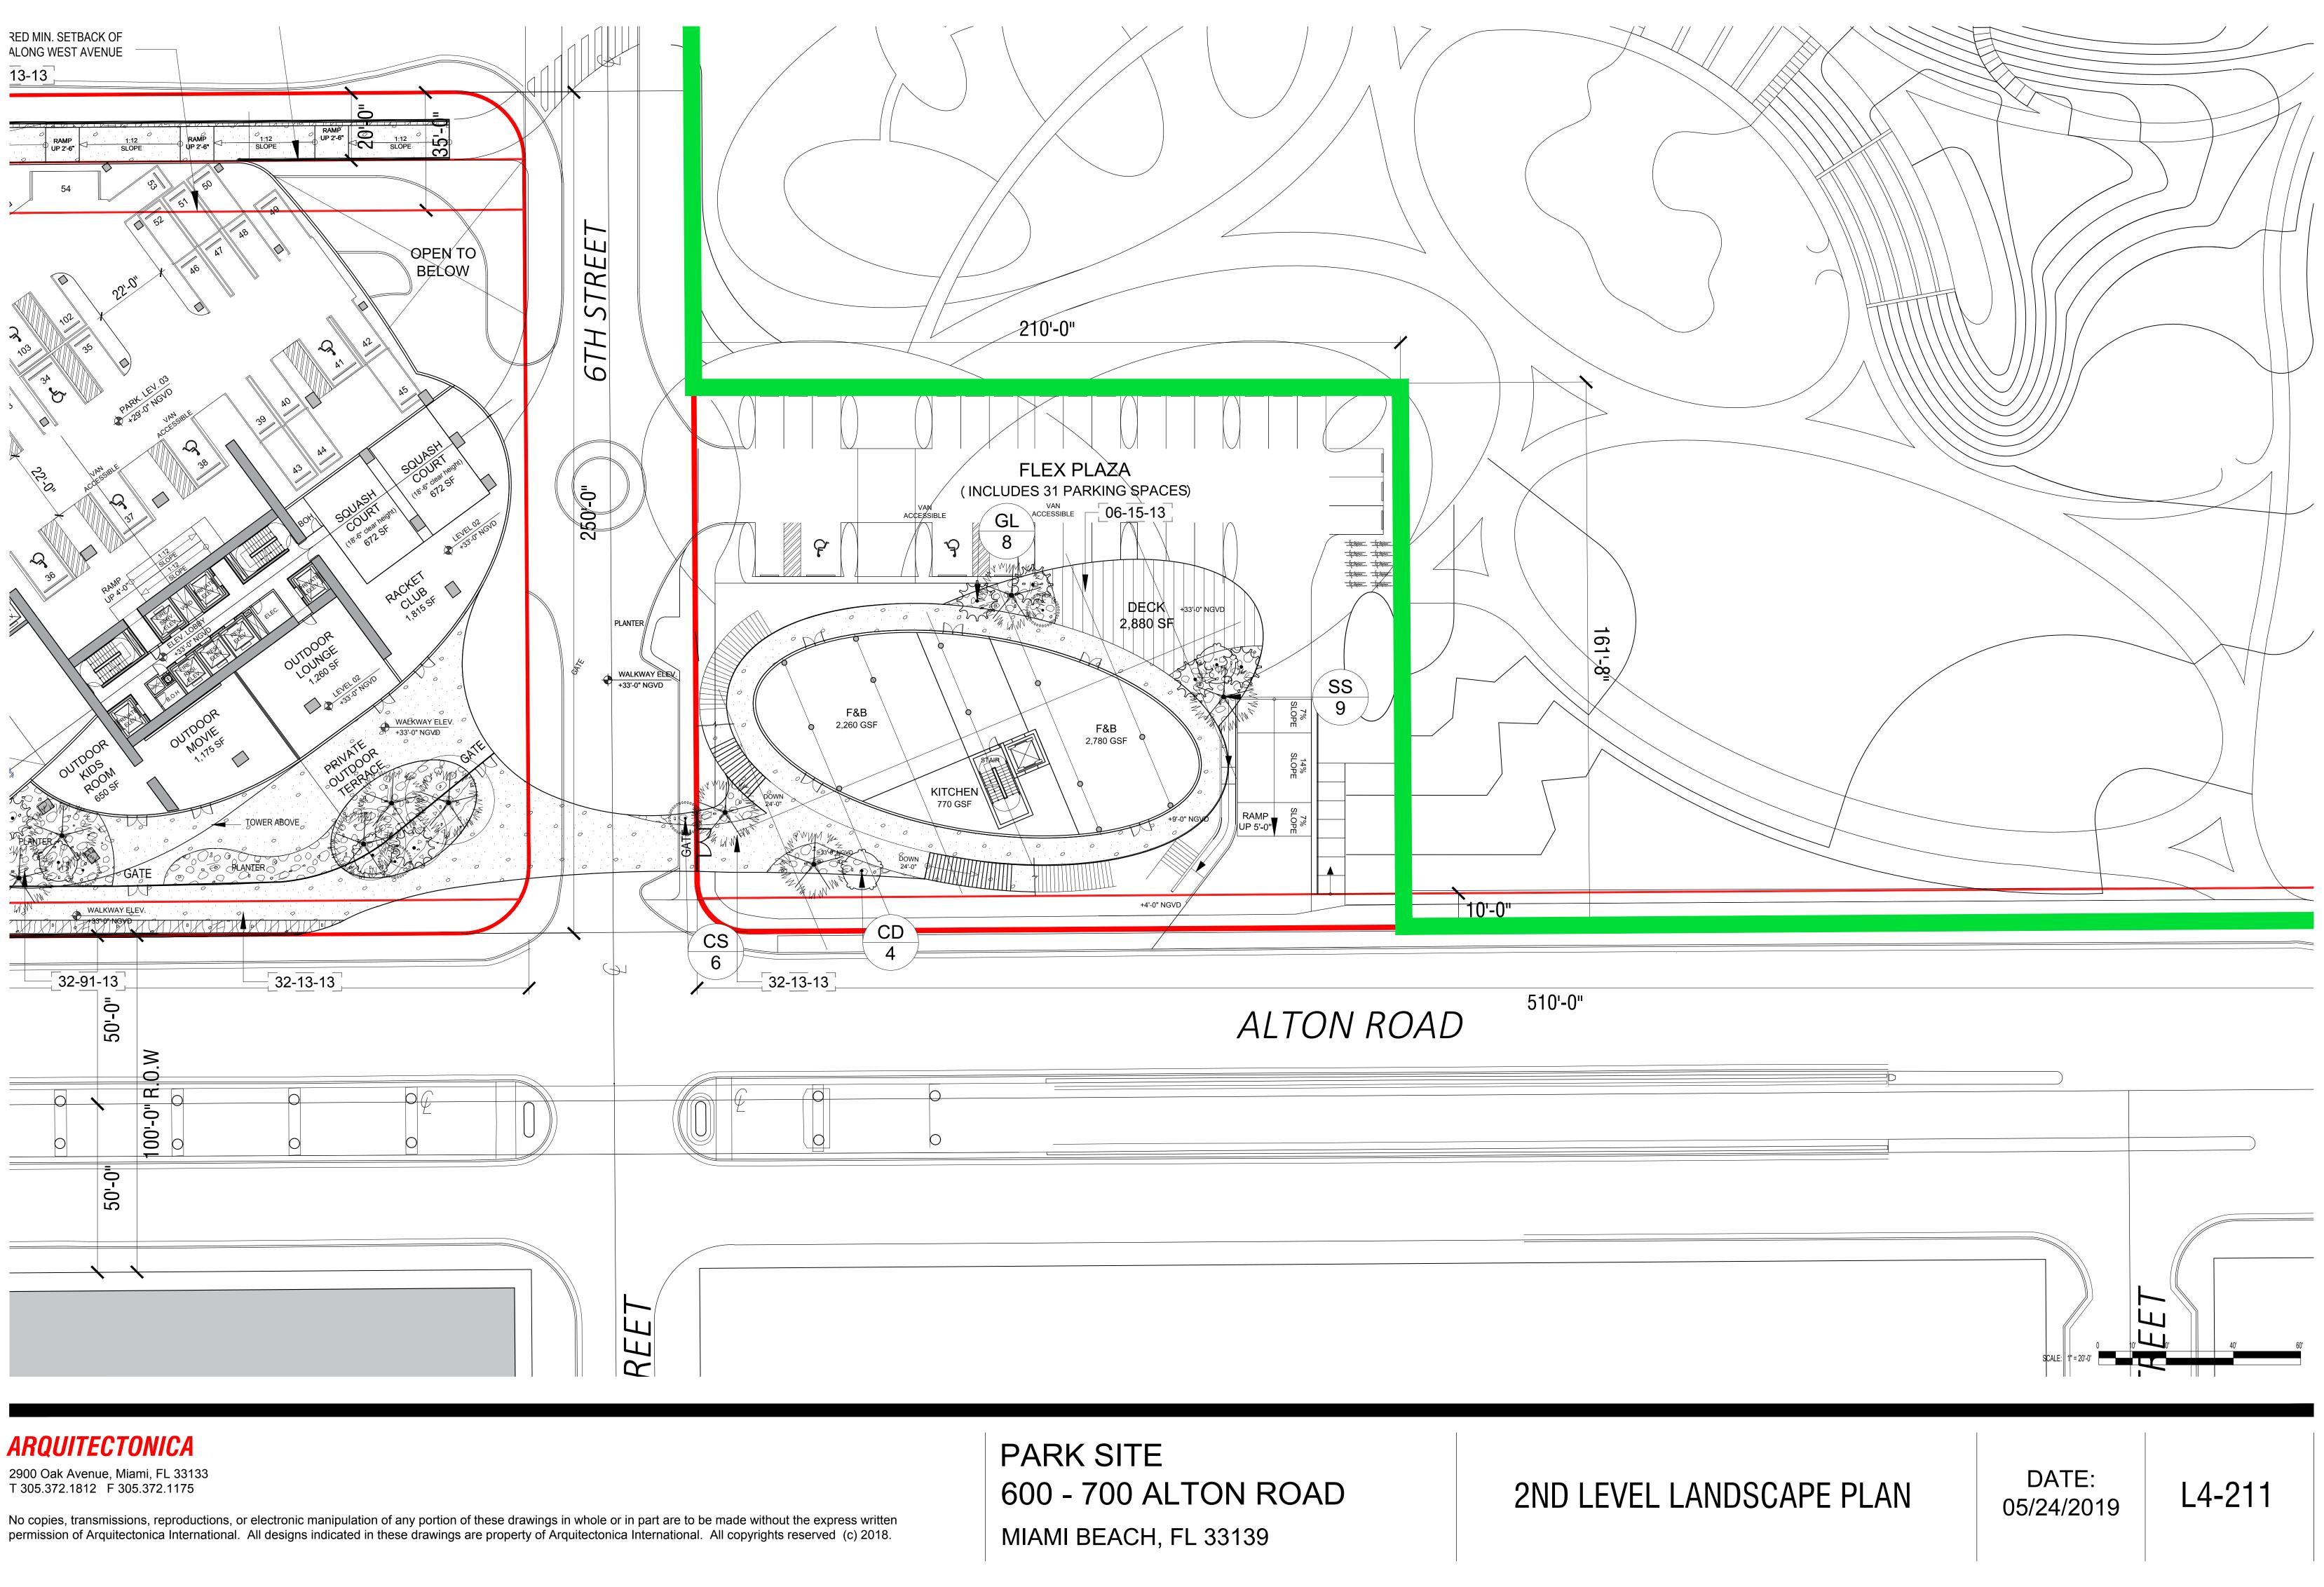

# 2ND LEVEL LANDSCAPE PLAN

DATE: 05/24/2019

2900 Oak Avenue, Miami, FL 33133 T 305.372.1812 F 305.372.1175

No copies, transmissions, reproductions, or electronic manipulation of any portion of these drawings in whole or in part are to be made without the express written permission of Arquitectonica International. All designs indicated in these drawings are property of Arquitectonica International. All copyrights reserved (c) 2018.