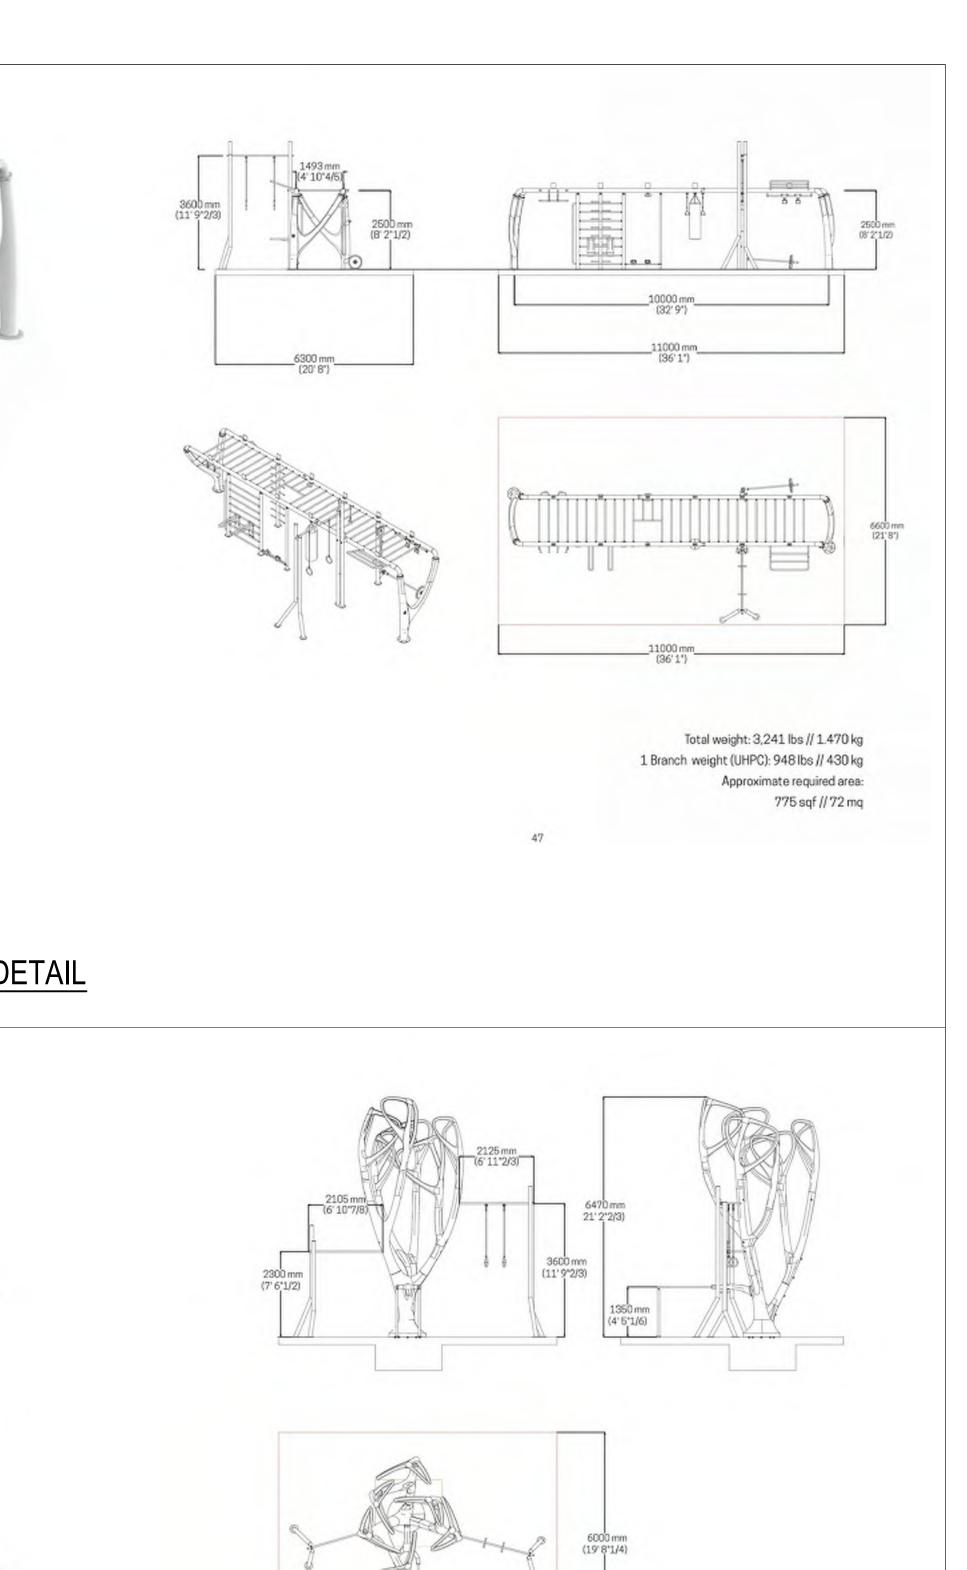

PARK SITE 600 - 700 ALTON ROAD MIAMI BEACH, FL 33139

FITNESS EQUIPMENT

7500 mm (24' 7\*1/4)

DATE: 05/24/2019

13

L5-112

6-leaf Tree weight (UHPC): 7,230 lbs // 3.280 kg

Approximate required area:

485 sqf // 45 mg

2900 Oak Avenue, Miami, FL 33133 T 305.372.1812 F 305.372.1175

No copies, transmissions, reproductions, or electronic manipulation of any portion of these drawings in whole or in part are to be made without the express written permission of Arquitectonica International. All designs indicated in these drawings are property of Arquitectonica International. All copyrights reserved (c) 2018.