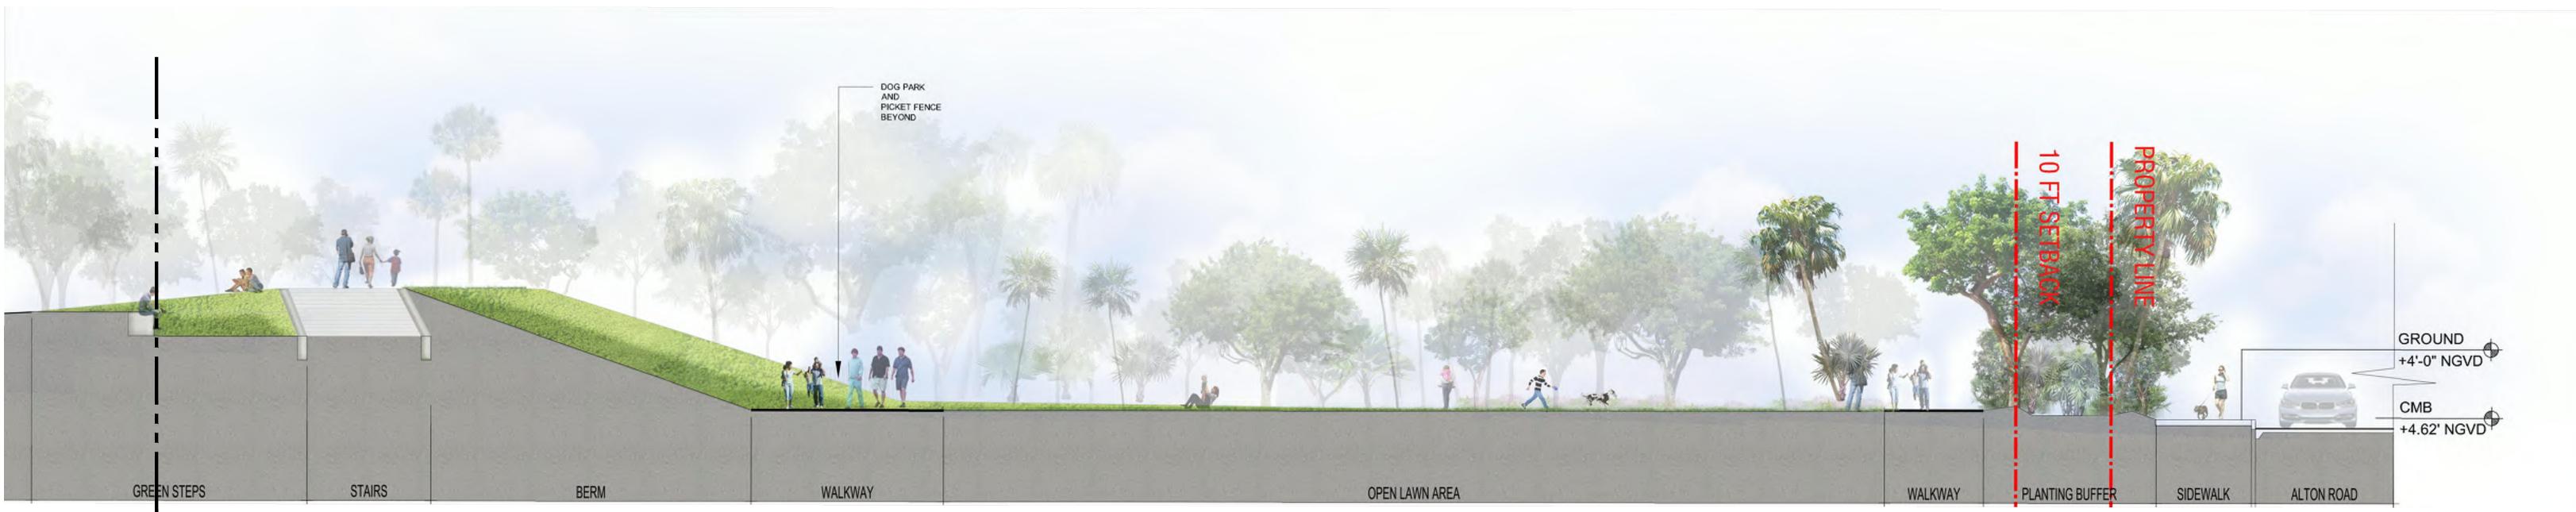

### PARK SITE 600 - 700 ALTON ROAD MIAMI BEACH, FL 33139

EAST-WEST SECTION

DATE: 05/24/2019

2900 Oak Avenue, Miami, FL 33133 T 305.372.1812 F 305.372.1175

No copies, transmissions, reproductions, or electronic manipulation of any portion of these drawings in whole or in part are to be made without the express written permission of Arquitectonica International. All designs indicated in these drawings are property of Arquitectonica International. All copyrights reserved (c) 2018.

PARK SITE 600 - 700 ALTON ROAD MIAMI BEACH, FL 33139

EAST