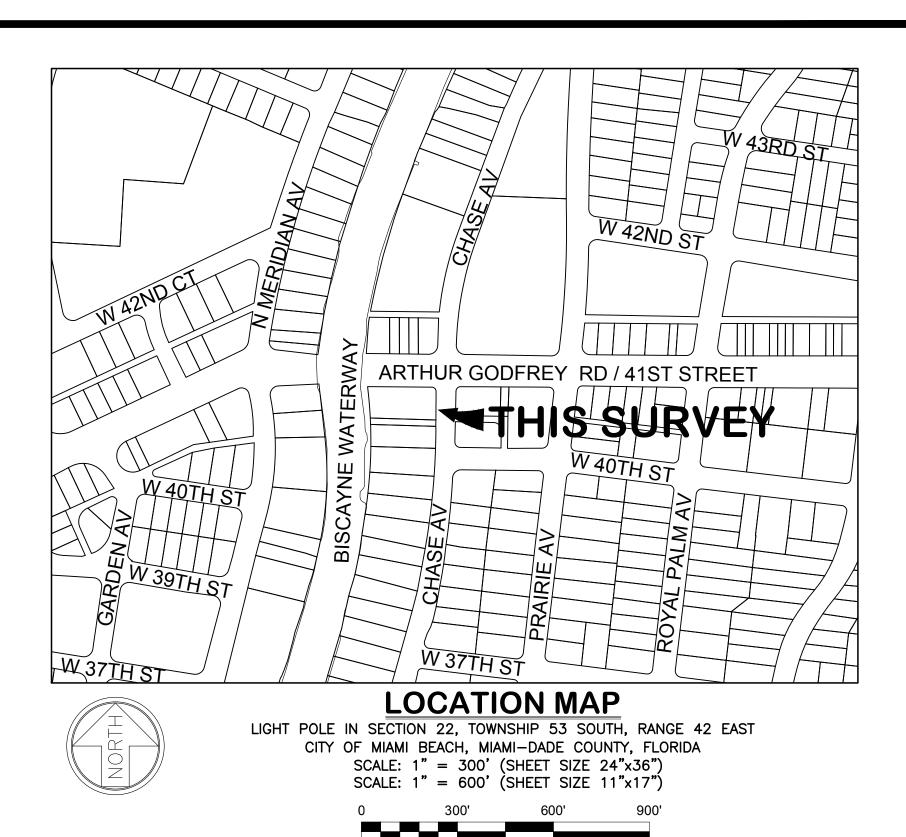

## **NOTES:**

- 1. This is a Specific Purpose Radial Survey for the stated purpose of locating improvements within a 50' wide radius of the proposed light pole to be used for proposed telecommunications equipment. Client provided the location of the subject light pole.
- 2. BEARINGS shown hereon are based upon the centerline of CHASE AVENUE between West 41st Street and West 40th Street as shown in Plat Book 40 Page 47 with an assumed bearing of N00°10'29"E.
- 3. Right-of-way widths determined from Florida Department of Transportation Right-of-Way Map State Project No. 2507471 Section No. 87016 and said Plat Book 40 Page 47, and Plat Book 7 Page 161 recorded in the Public Records of Miami-Dade County, Florida.
- 4. Geodetic and Florida State Plane coordinates shown hereon are based on GPS observation using the Florida Permanent Reference Network (FPRN) base station "FLMB". Accuracy within tolerances as set forth by the F.A.A. Referenced to North American Datum 1983, 1990 Adjustment.
- 5. 2017 Aerial Photograph shown hereon obtained from Florida Department of Transportation. 6. All dimensions are shown in feet and decimal feet.
- 7. No attempt was made by this firm to determine the nature, size, and location of underground utilities. Underground paint mark locations were located at the time of this survey and plotted hereon. Contractor should notify "Sunshine No-Cuts" prior to ANY excavation work. This is not a comprehensive Utility Survey. 8. All documents are recorded in the Public Records of Miami-Dade County, Florida.
- unless otherwise noted. 9. The lands shown hereon have not been abstracted by this firm regarding matters of interest to other parties, such as easements, rights-of-ways, reservations, etc. A Title
- Commitment review has not been performed. 10. Roof overhangs, if any, not shown unless otherwise noted.
- 11. The subject light pole lies in Section 22-53S-42E in the City of Miami Beach, Miami-Dade County, Florida.
- 12. Right-Of-Way lines do not represent an opinion of ownership by this Firm.
- 13. Fence and wall ownership is not determined. This survey does not reflect or determine ownership.
- 14. In some instances graphic representation have been exaggerated to more clearly illustrate the relationship between physical improvements and/or lot lines. Dimensions shall control the location of the improvements over scaled positions.
- 15. THIS IS NOT A BOUNDARY SURVEY.