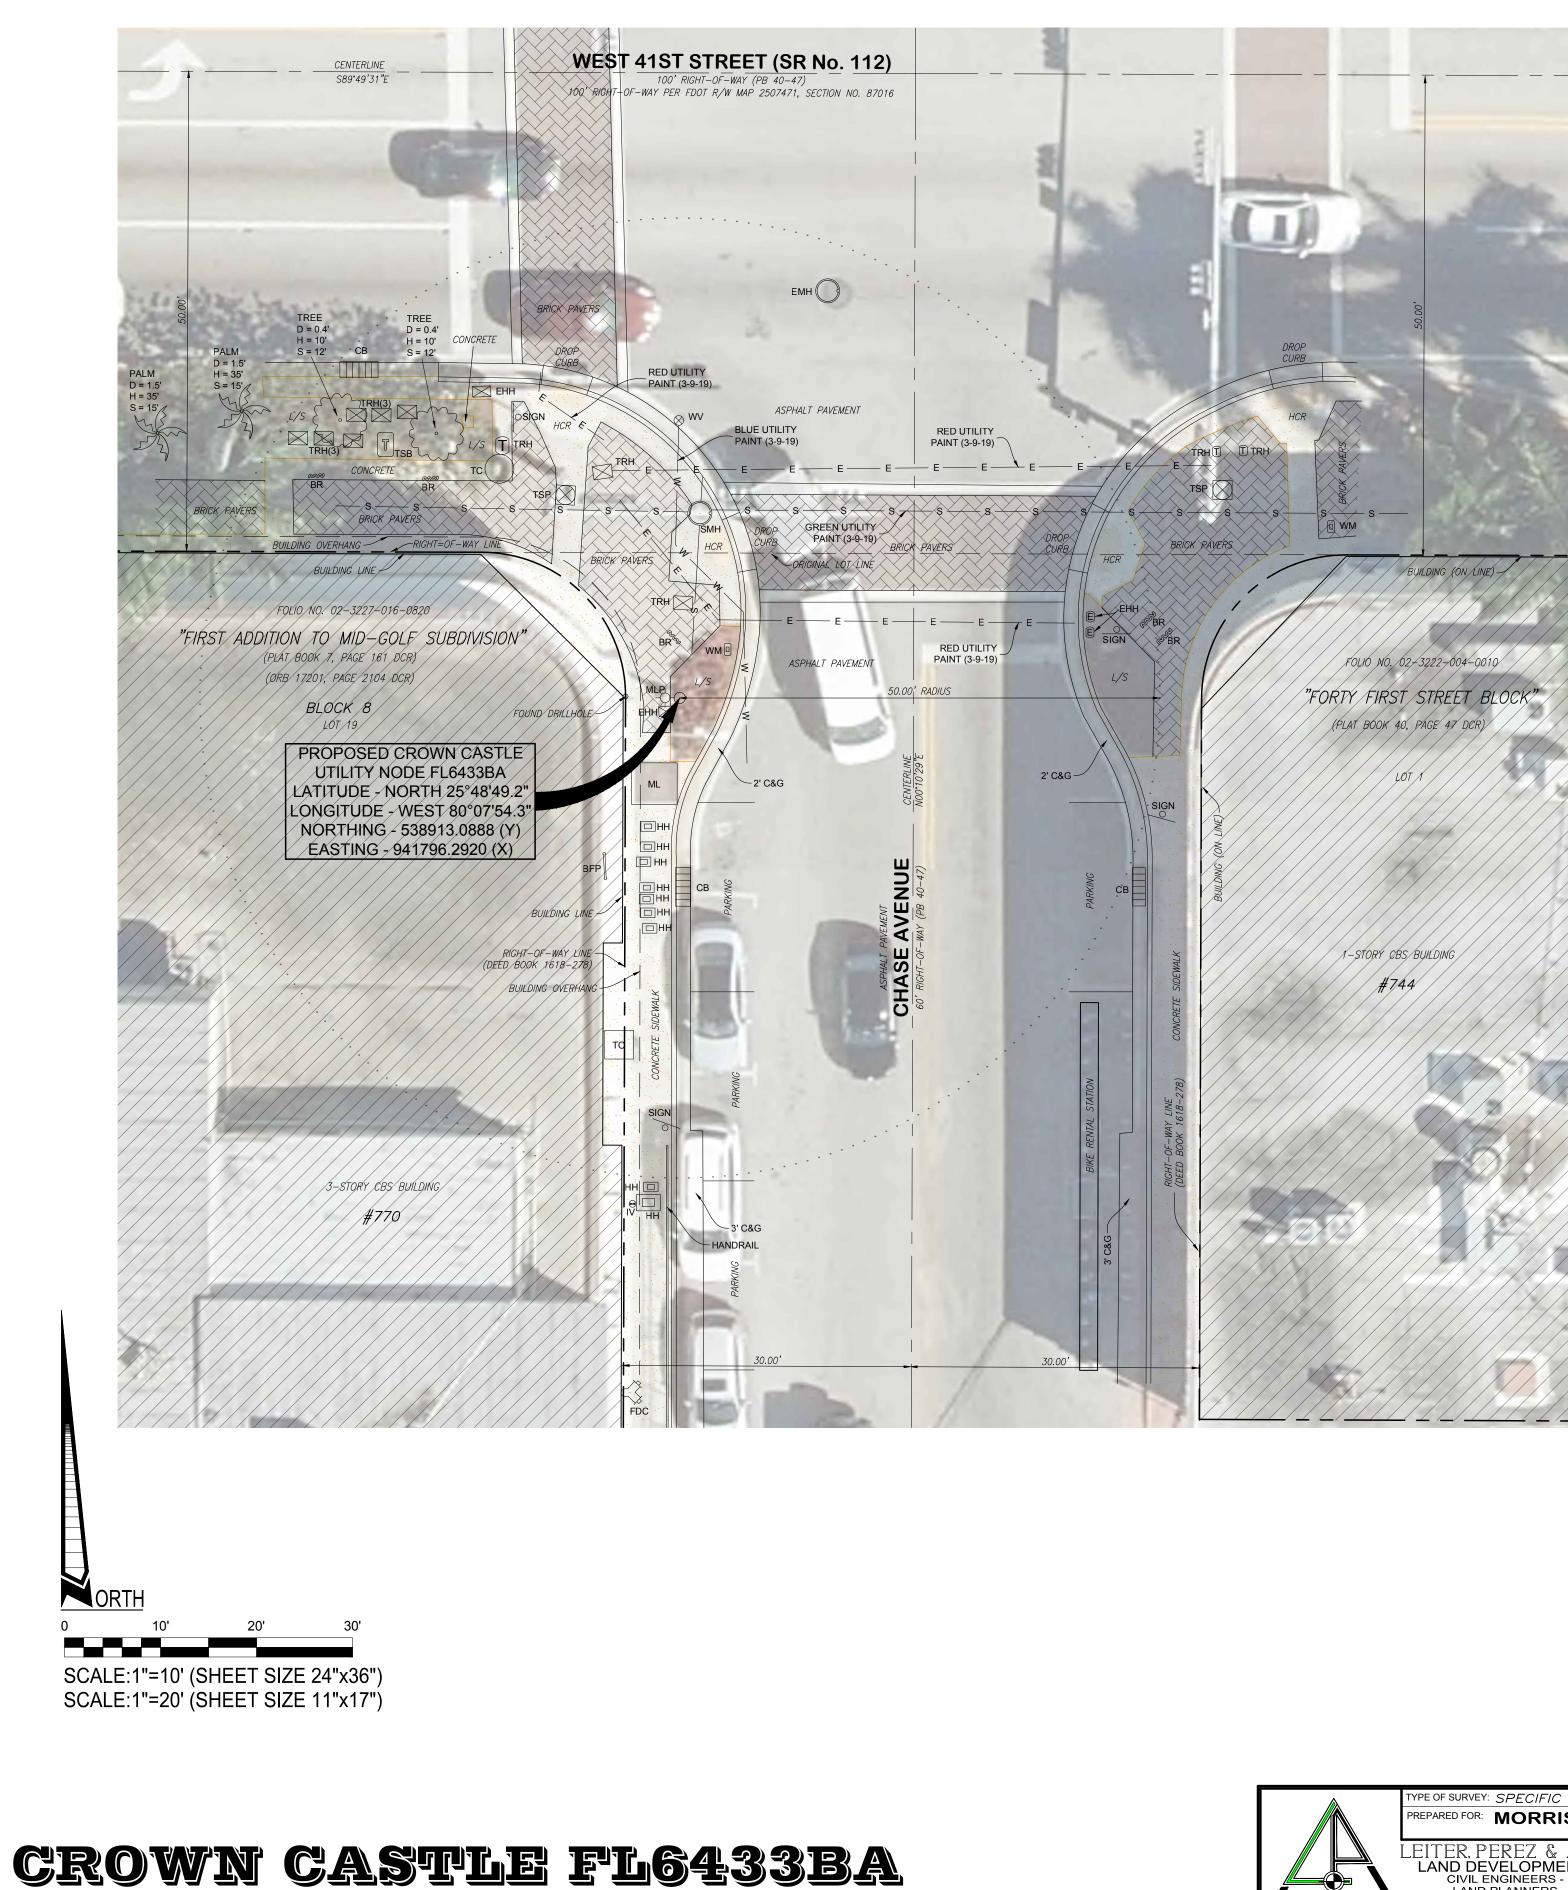

NEAR ADDRESS: 4076 CHASE AVENUE, MIAMI BEACH, FLORIDA 33140

## LEGEND:

| — w —  | - | BLUE UTILITY PAINT                     |
|--------|---|----------------------------------------|
| — s —  | - | GREEN UTILITY PAINT                    |
| — Е —— | - | RED UTILITY PAINT                      |
|        | - | BRICK PAVERS                           |
|        | - | CONCRETE                               |
| BFP    | - | BACKFLOW PREVENTER                     |
| BR     | - | BIKE RACK                              |
| C&G    | - | CURB & GUTTER                          |
| CB     | - | CATCH BASIN                            |
| D      | - | DIAMETER                               |
| DCR    | - | MIAMI-DADE COUNTY PUBLIC RECORDS       |
| EHH    | - | ELECTRIC HANDHOLE                      |
| EMH    | - | ELECTRIC MANHOLE                       |
| F.A.A. | - | FEDERAL AVIATION ADMINISTRATION        |
| FDC    | - | FIRE DEPARTMENT CONNECTION             |
| FDOT   | - | FLORIDA DEPARTMENT OF TRANSPORTATION   |
|        |   | FEDERAL EMERGENCY MANAGEMENT AGENCY    |
| GPS    | - | GLOBAL POSITIONING SYSTEM              |
|        |   | HEIGHT                                 |
| HCR    | - | HANDICAP RAMP                          |
|        |   | UNMARKED HANDHOLE                      |
|        |   | IDENTIFICATION                         |
|        |   | IRRIGATION CONTROL VALVE               |
|        |   | LANDSCAPING AREA                       |
|        |   | LICENSED BUSINESS                      |
| =      |   | METAL LID                              |
|        |   | METAL LIGHT POLE                       |
|        |   | NUMBER                                 |
|        |   | OFFICIAL RECORDS BOOK                  |
|        |   | PLAT BOOK                              |
|        |   | PARKER-KALON NAIL & DISC               |
|        |   | RIGHT-OF-WAY                           |
| -      |   | CANOPY SPREAD                          |
| SMH    |   | SEWER MANHOLE<br>SEWER MANHOLE         |
|        |   | SEWER MANHOLE<br>TRASH CAN             |
|        |   | TRASH CAN<br>TRAFFIC HANDHOLE          |
|        |   | TRAFFIC HANDHOLE<br>TRAFFIC SIGNAL BOX |
|        |   | TRAFFIC SIGNAL BOX                     |
| -      |   | WATER METER                            |
| WV     |   | WATER METER<br>WATER VALVE             |
| v v v  | - |                                        |

## **NOTES:**

- 1. This is a Specific Purpose Radial Survey for the stated purpose of locating improvements within a 50' wide radius of the proposed light pole to be used for proposed telecommunications equipment. Client provided the location of the subject light pole.
- 2. BEARINGS shown hereon are based upon the centerline of CHASE AVENUE between West 41st Street and West 40th Street as shown in Plat Book 40 Page 47 with an assumed bearing of N00°10'29"E.
- 3. Right-of-way widths determined from Florida Department of Transportation Right-of-Way Map State Project No. 2507471 Section No. 87016 and said Plat Book 40 Page 47, and Plat Book 7 Page 161 recorded in the Public Records of Miami-Dade County, Florida.
- 4. Geodetic and Florida State Plane coordinates shown hereon are based on GPS observation using the Florida Permanent Reference Network (FPRN) base station "FLMB". Accuracy within tolerances as set forth by the F.A.A. Referenced to North American Datum 1983, 1990 Adjustment.
- 5. 2017 Aerial Photograph shown hereon obtained from Florida Department of Transportation. 6. All dimensions are shown in feet and decimal feet.
- 7. No attempt was made by this firm to determine the nature, size, and location of underground utilities. Underground paint mark locations were located at the time of this survey and plotted hereon. Contractor should notify "Sunshine No-Cuts" prior to ANY excavation work. This is not a comprehensive Utility Survey. 8. All documents are recorded in the Public Records of Miami-Dade County, Florida.
- unless otherwise noted. 9. The lands shown hereon have not been abstracted by this firm regarding matters of interest to other parties, such as easements, rights-of-ways, reservations, etc. A Title
- Commitment review has not been performed. 10. Roof overhangs, if any, not shown unless otherwise noted.
- 11. The subject light pole lies in Section 22-53S-42E in the City of Miami Beach, Miami-Dade County, Florida.
- 12. Right-Of-Way lines do not represent an opinion of ownership by this Firm.
- 13. Fence and wall ownership is not determined. This survey does not reflect or determine ownership.
- 14. In some instances graphic representation have been exaggerated to more clearly illustrate the relationship between physical improvements and/or lot lines. Dimensions shall control the location of the improvements over scaled positions.
- 15. THIS IS NOT A BOUNDARY SURVEY.