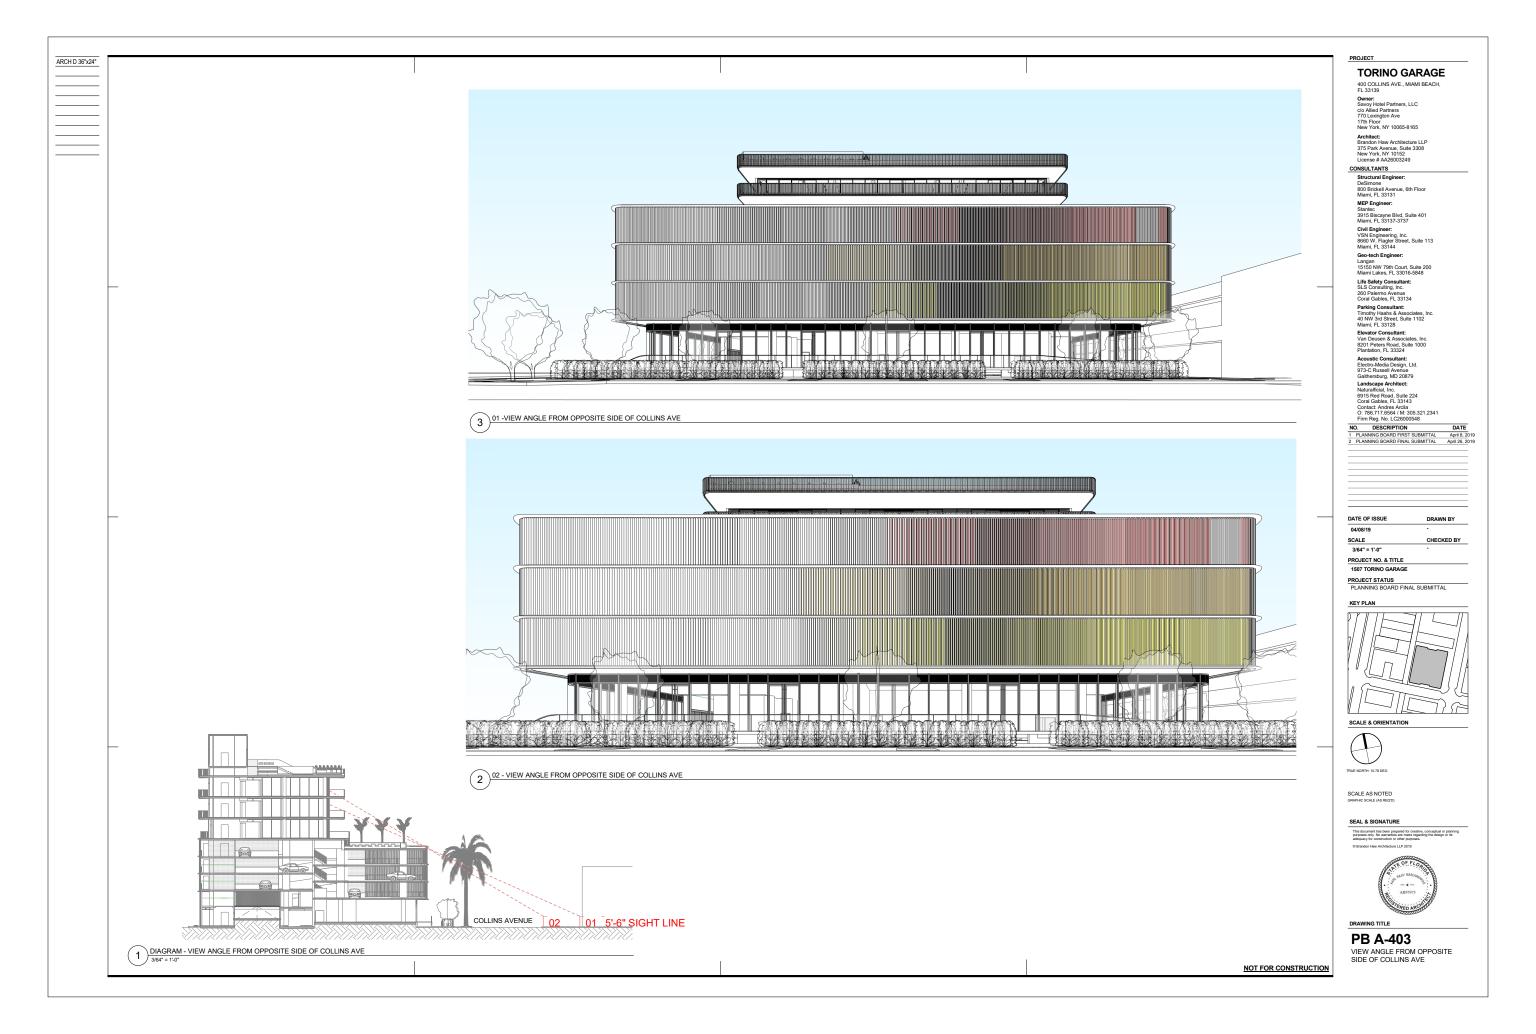

# PB A-074

NOT FOR CONSTRUCTION

PROPOSED BUILDING -PERSPECTIVES

ARCH D 36"x24"

PERSPECTIVE - CLOSE-UP - LOOKING UP AT, THE FACADE FROM STREET LEVEL