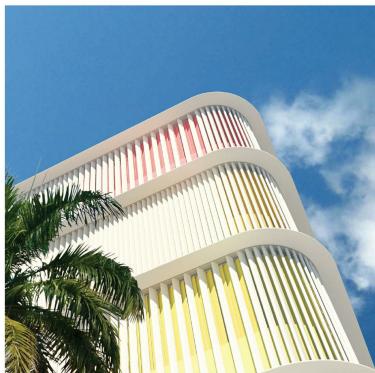

# PB A-074

NOT FOR CONSTRUCTION

PROPOSED BUILDING -PERSPECTIVES

ARCH D 36"x24"

PERSPECTIVE - CLOSE-UP - LOOKING UP AT, THE FACADE FROM STREET LEVEL

# DRAWING TITLE

NOT FOR CONSTRUCTION

PB A-075
PROPOSED BUILDING PERSPECTIVES

ARCH D 36"x24"

ALUMINUM EXTRUSION BALUSTRADE

ALUMINUM EXTRUSION SCREEN

# **EXTERIOR & INTERIOR** TERRAZZO FLOORING

SATIN WHITE & MULTI-COLORED ALUMINUM FIN FACADE

NOT FOR CONSTRUCTION