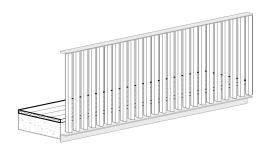

# DRAWING TITLE

NOT FOR CONSTRUCTION

PB A-075
PROPOSED BUILDING PERSPECTIVES

ARCH D 36"x24"

ALUMINUM EXTRUSION BALUSTRADE

ALUMINUM EXTRUSION SCREEN

# **EXTERIOR & INTERIOR** TERRAZZO FLOORING

SATIN WHITE & MULTI-COLORED ALUMINUM FIN FACADE

NOT FOR CONSTRUCTION