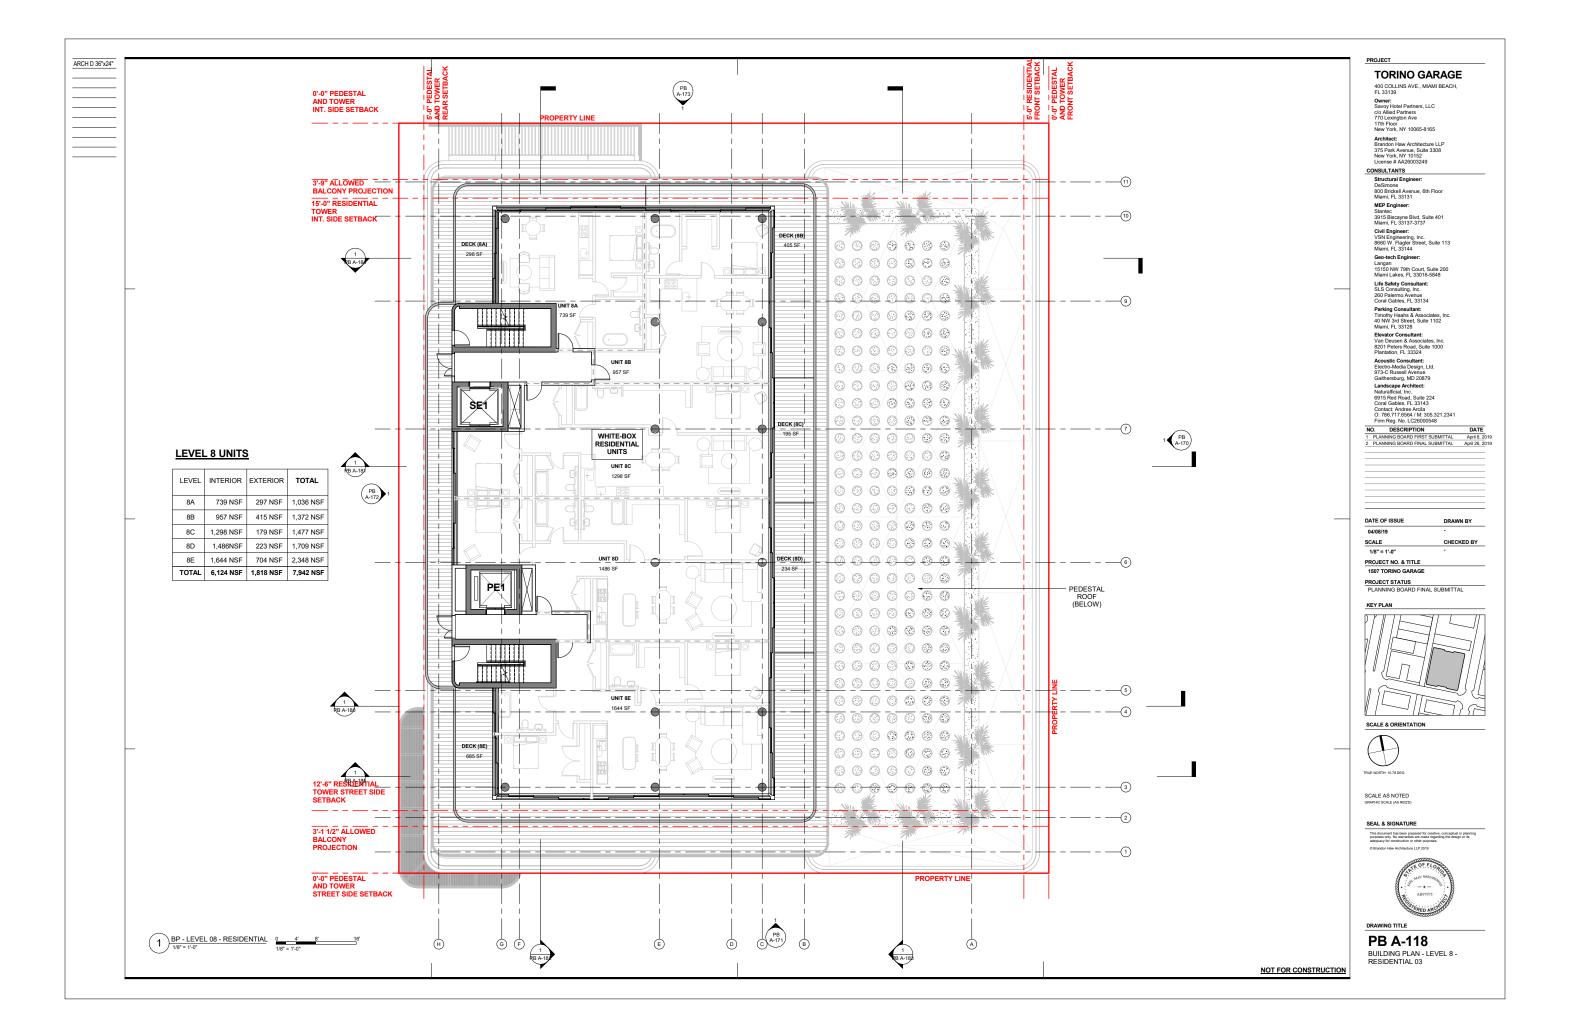

# **TORINO GARAGE**

400 COLLINS AVE., MIAMI BEACH, FL 33139

Owner: Savoy Hotel Partners, LLC c/o Allied Partners 770 Lexington Ave 17th Floor New York, NY 10065-8165

Architect: Brandon Haw Architecture LLP 375 Park Avenue, Suite 3308 New York, NY 10152 License # AA26003249

# CONSULTANTS

Structural Engineer: DeSimone 800 Brickell Avenue, 6th Floor Miami, FL 33131

Mami, Ft. 33131
MEP Engineer:
Stantec
3915 Biscayne Blvd, Suite 401
Mami, Ft. 33137-3737
Civil Engineer:
VSN Engineering, Inc.
8660 W- Rajeler Street, Suite 113
Mami, Ft. 33144

# Geo-tech Engineer:

Langan 15150 NW 79th Court, Suite 200 Miami Lakes, FL 33016-5848

Milami Lakes, FL 330 10-0840
Life Safety Consultant:
SLS Consulting, Inc.
260 Palermo Avenue
Coral Gables, FL 33134
Parking Consultant:
Timothy Haahs & Associates, Inc.
40 NW 3rd Street, Suite 1102
Miami, FL 33128

Elevator Consultant: Van Deusen & Associates, In 8201 Peters Road, Suite 1000 Plantation, FL 33324

Plantation, FL 33324
Acoustic Consultant:
Electro-Media Design, Ltd.
973-C Russell Avenue
Gaithersburg, MD 20879
Landscape Architect:
Naturalicial, Inc.
6915 Red Rosa, Suite 224
Coral Gathes, FL 3374
Coral Gathes, PL 3374
Firm Reg, No. LC26000548

# NO. DESCRIPTION DATE 1 PLANNING BOARD FIRST SUBMITTAL April 8, 2019 2 PLANNING BOARD FINAL SUBMITTAL April 26, 2019