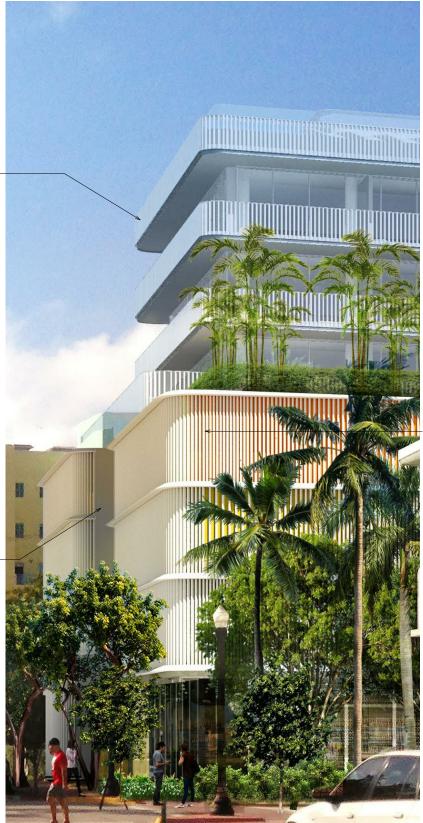

# PB A-074

NOT FOR CONSTRUCTION

PROPOSED BUILDING -PERSPECTIVES

ARCH D 36"x24"

PERSPECTIVE - CLOSE-UP - LOOKING UP AT, THE FACADE FROM STREET LEVEL

# DRAWING TITLE

NOT FOR CONSTRUCTION

PB A-075
PROPOSED BUILDING PERSPECTIVES

ARCH D 36"x24"

ALUMINUM EXTRUSION BALUSTRADE

ALUMINUM EXTRUSION SCREEN

# **EXTERIOR & INTERIOR** TERRAZZO FLOORING

SATIN WHITE & MULTI-COLORED ALUMINUM FIN FACADE

NOT FOR CONSTRUCTION