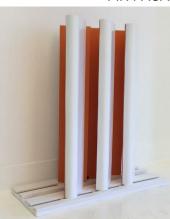

# DRAWING TITLE

NOT FOR CONSTRUCTION

PB A-075
PROPOSED BUILDING PERSPECTIVES

ARCH D 36"x24"

ALUMINUM EXTRUSION BALUSTRADE

ALUMINUM EXTRUSION SCREEN

# **EXTERIOR & INTERIOR** TERRAZZO FLOORING

SATIN WHITE & MULTI-COLORED ALUMINUM FIN FACADE

NOT FOR CONSTRUCTION