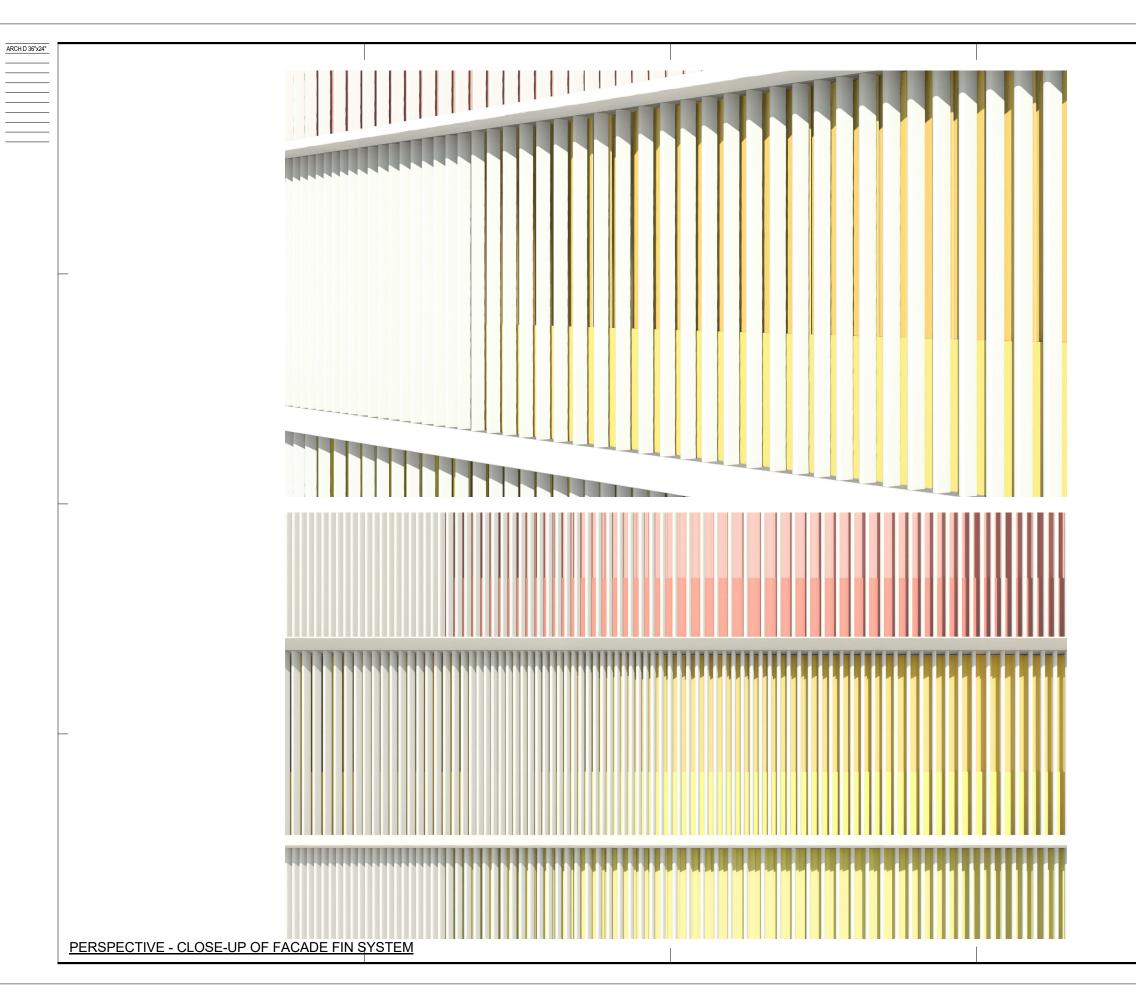

# PB A-074

NOT FOR CONSTRUCTION

PROPOSED BUILDING -PERSPECTIVES

ARCH D 36"x24"

PERSPECTIVE - CLOSE-UP - LOOKING UP AT, THE FACADE FROM STREET LEVEL