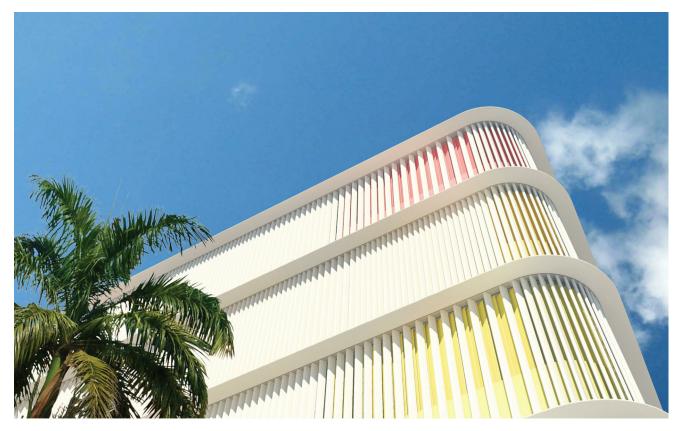

# PB A-074

NOT FOR CONSTRUCTION

PROPOSED BUILDING -PERSPECTIVES

ARCH D 36"x24"

PERSPECTIVE - CLOSE-UP - LOOKING UP AT, THE FACADE FROM STREET LEVEL