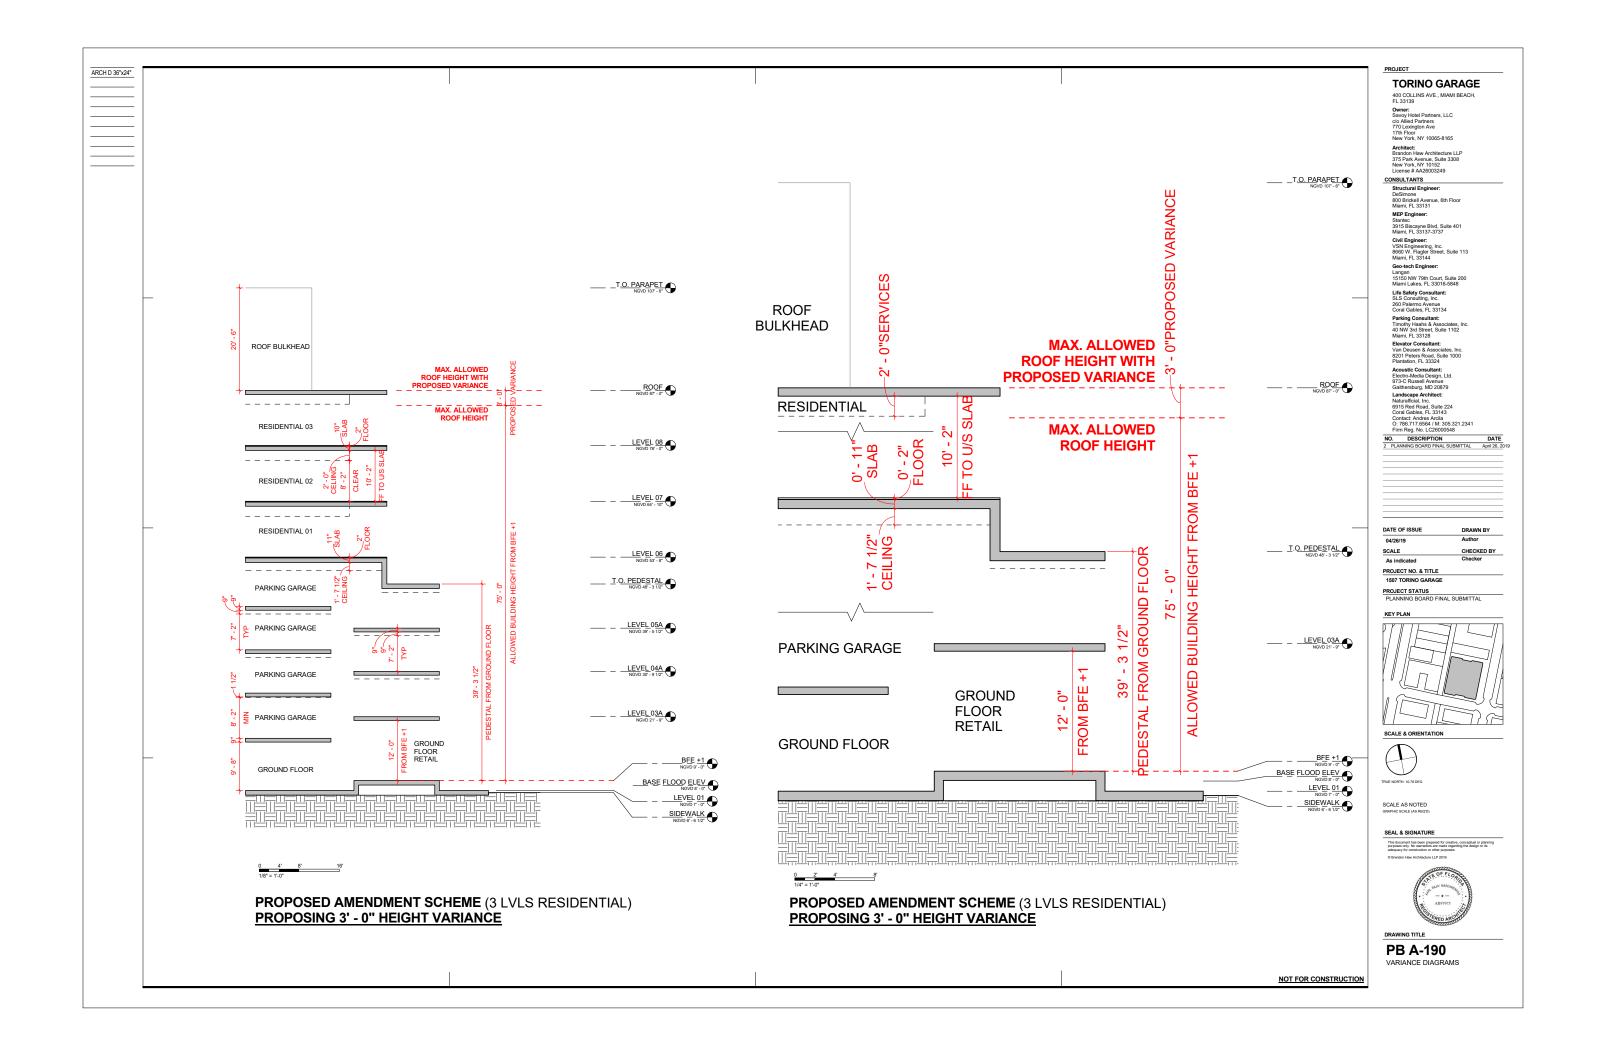

Parking Consultant:
Timothy Haahs & Associates, Inc.
40 NW 3rd Street, Suite 1102
Miami, FL 33128

Elevator Consultant: Van Deusen & Associates, In 8201 Peters Road, Suite 1000 Plantation, FL 33324

Plantation, FL 33324
Acoustic Consultant:
Electro-Media Design, Ltd.
973-C Russell Avenue
Gaithersburg, MD 20879
Landscape Architect:
Naturalicial, Inc.
6915 Red Rosa, Suite 224
Coral Gathes, FL 3374
Coral Gathes, PL 3374
Firm Reg, No. LC26000548

# NO. DESCRIPTION DATE 1 PLANNING BOARD FIRST SUBMITTAL April 8, 2019 2 PLANNING BOARD FINAL SUBMITTAL April 26, 2019

## DRAWN BY 04/08/19 SCALE

1/8" = 1'-0" PROJECT NO. & TITLE

# PROJECT STATUS PLANNING BOARD FINAL SUBMITTAL

## KEY PLAN



## SCALE & ORIENTATION



## SEAL & SIGNATURE



# PB A-120

BUILDING PLAN - ROOF PLAN