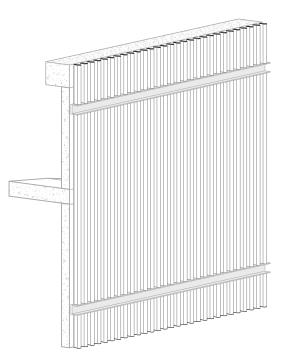

# DRAWING TITLE

NOT FOR CONSTRUCTION

PB A-075
PROPOSED BUILDING PERSPECTIVES

ARCH D 36"x24"

ALUMINUM EXTRUSION BALUSTRADE

ALUMINUM EXTRUSION SCREEN

# **EXTERIOR & INTERIOR** TERRAZZO FLOORING

SATIN WHITE & MULTI-COLORED ALUMINUM FIN FACADE

NOT FOR CONSTRUCTION