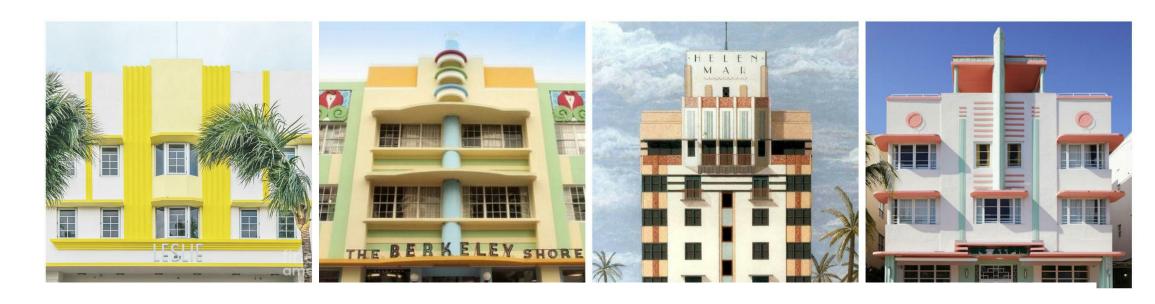

ARCH D 36"x24"

Artist/Designer. During the process of designating South Beach into a historic district, Horowitz proposed highlighting Art Deco design through a currated pastel pallette.

Founder of the Miami Design Preservation League, spearheaded the process of establishing the historic district.

Barbara Capitman

Palette of pastels created by Leonard Horowitz

..."He looked at the sun and the sky and the seas and the beach and pulled out these colors and put them together  $\rho n$  this palette"...



## Friedman's Bakery, before the pastel

The art deco building, originally white, was to be the first building to be painted with Leonard Friedman's palette.



Progressive Architecture, November 1982 with Friedman's Bakery repainted in Leonard Horowitz's pastels featured on cover.





#### SHERWIN WILLIAMS

ARCH D 36"x24"

Main Exterior Colors 6000 – Snowfall 6001 – Grayish 6002 - Essential Gray 6002 – Essential Gray 6007 – Smart White 6008 – Individual White 6014 – Ouortz White 6015 – Vaguely Mauve 6016 – Chaise Mauve 6028 – Cultured Pearl 6029 – White Truffle 6035 - Gauzy White 6035 - Gauzy White 6036 - Angora 6037 - Temperate Taupe 6042 - Hush White 6043 - Unfussy Beige 6043 - Gorgeous White 6056 - Polite White 6057 - Malted Milk 6063 - Nice White 6064 - Reticence 6070 - Heron Plume 6071 - Popular Gray 6072 - Versailles Gray 6077 - Everyday White 6078 - Realist Beige 6079 - Diverse Beige 6084 - Modest White 6085 – Simplify Beige 6091 – Reliable White 6099 - Pacer White 6099 - Sand Dollar 6105 - Divine White 6119 – Antique White 6126 – Navajo White 6133 – Muslin 614