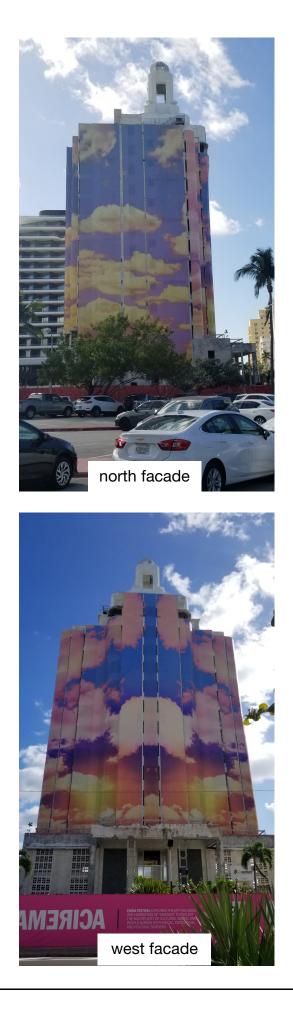

### Scope of work:

• Installation of an artistic mural building wrap on all four façades of the historic Versailles building pursuant to Sec. 138-204(a) of the City Code. See sizes below. The proposed wrap is made of the same materials that the prior plain red wrap was made of, which is an UltraMesh® Premium 328, coated, polyester mesh banner substrate. The mural wrap allows 30% air-flow but keeps out most of the moisture. The product is REACH (Registration, Evaluation, Authorization and Restriction of Chemicals - an EU regulation) compliant. The mural wrap has 2" reinforced webbing on all sides, with heavy duty #5 spur grommets every 18". The mural wrap is installed and secured onto the wall with 1/4" x 21/4" tap con screws with a 13/4" galvanized washer every 3' on center. The wrap and attachment system are rated to withstand a maximum wind of 75 MPH. However, in an abundance of caution the Owner will have the wraps removed when winds are forecasted to exceed 50 MPH so that the wrap is not blown off of the building.

Proposed size of temporary super graphic banner:

| south façade: | 49' wide and 100' tall |
|---------------|------------------------|
| east façade:  | 103' wide and 96' tall |
| north façade: | 53' wide and 110' tall |
| west façade:  | 68' wide and 120' tall |

# Proposed artistic mural