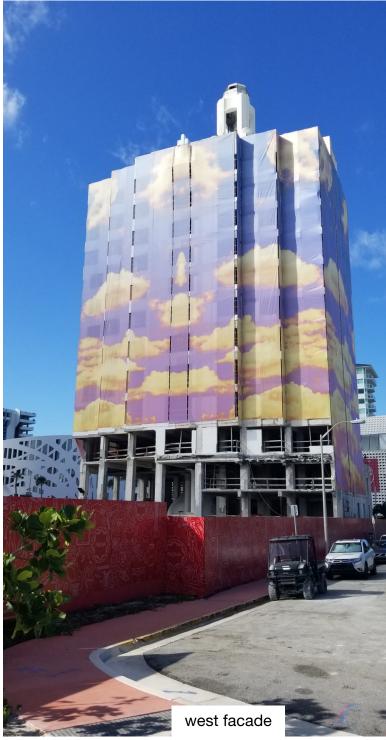

### Scope of work:

• Installation of an artistic mural building wrap on all four façades of the historic Versailles building pursuant to Sec. 138-204(a) of the City Code. See sizes below. The proposed wrap is made of the same materials that the prior plain red wrap was made of, which is an UltraMesh® Premium 328, coated, polyester mesh banner substrate. The mural wrap allows 30% air-flow but keeps out most of the moisture. The product is REACH (Registration, Evaluation, Authorization and Restriction of Chemicals - an EU regulation) compliant. The mural wrap has 2" reinforced webbing on all sides, with heavy duty #5 spur grommets every 18". The mural wrap is installed and secured onto the wall with 1/4" x 21/4" tap con screws with a 13/4" galvanized washer every 3' on center. The wrap and attachment system are rated to withstand a maximum wind of 75 MPH. However, in an abundance of caution the Owner will have the wraps removed when winds are forecasted to exceed 50 MPH so that the wrap is not blown off of the building.

Proposed size of temporary super graphic banner:

| south façade: | 49' wide and 100' tall |
|---------------|------------------------|
| east façade:  | 103' wide and 96' tall |
| north façade: | 53' wide and 110' tall |
| west façade:  | 68' wide and 120' tall |

# Proposed artistic mural