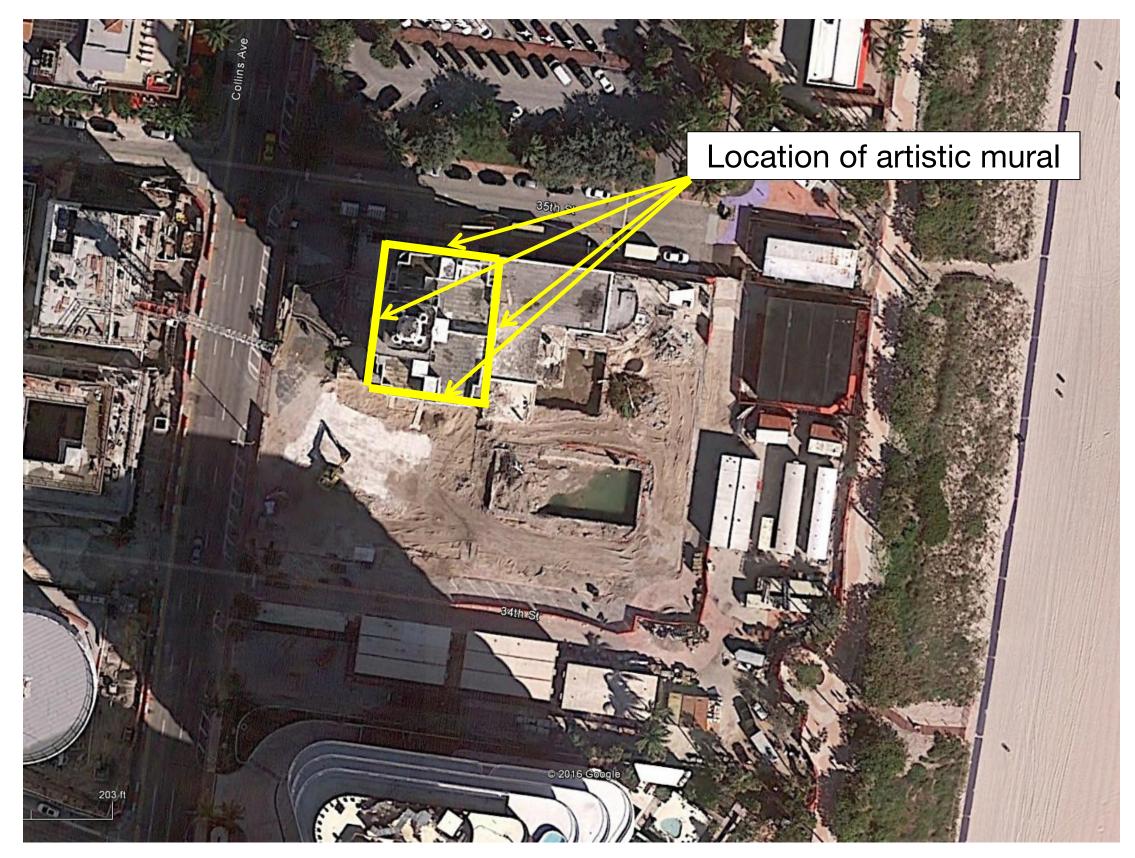

## Location Plan

### **Zoning Information:**

| Address:         | 3425 Collins Avenue                        |
|------------------|--------------------------------------------|
| Folio number:    | 02-3226-001-1440                           |
| Zoning District: | RM-3 and within the Faena District Overlay |
| Prior use:       | Hotel                                      |
| Proposed use:    | not applicable                             |