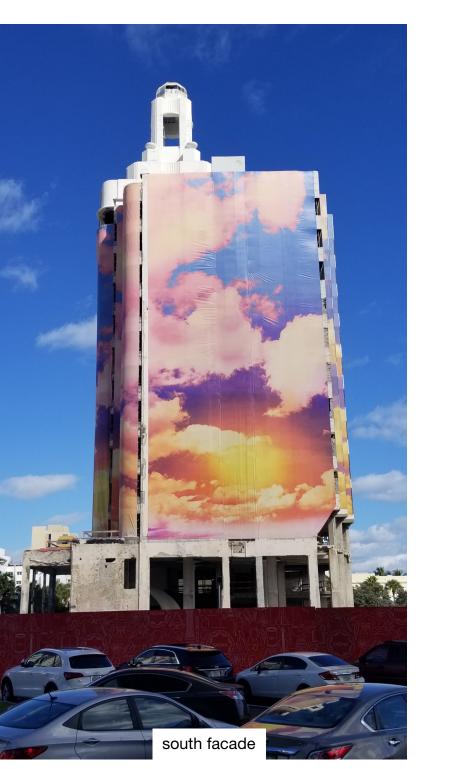

# Proposed artistic mural

Proposed size of temporary super graphic banner:

| south façade: | 49' wide and 100' tall |
|---------------|------------------------|
| east façade:  | 103' wide and 96' tall |
| north façade: | 53' wide and 110' tall |
| west façade:  | 68' wide and 120' tall |