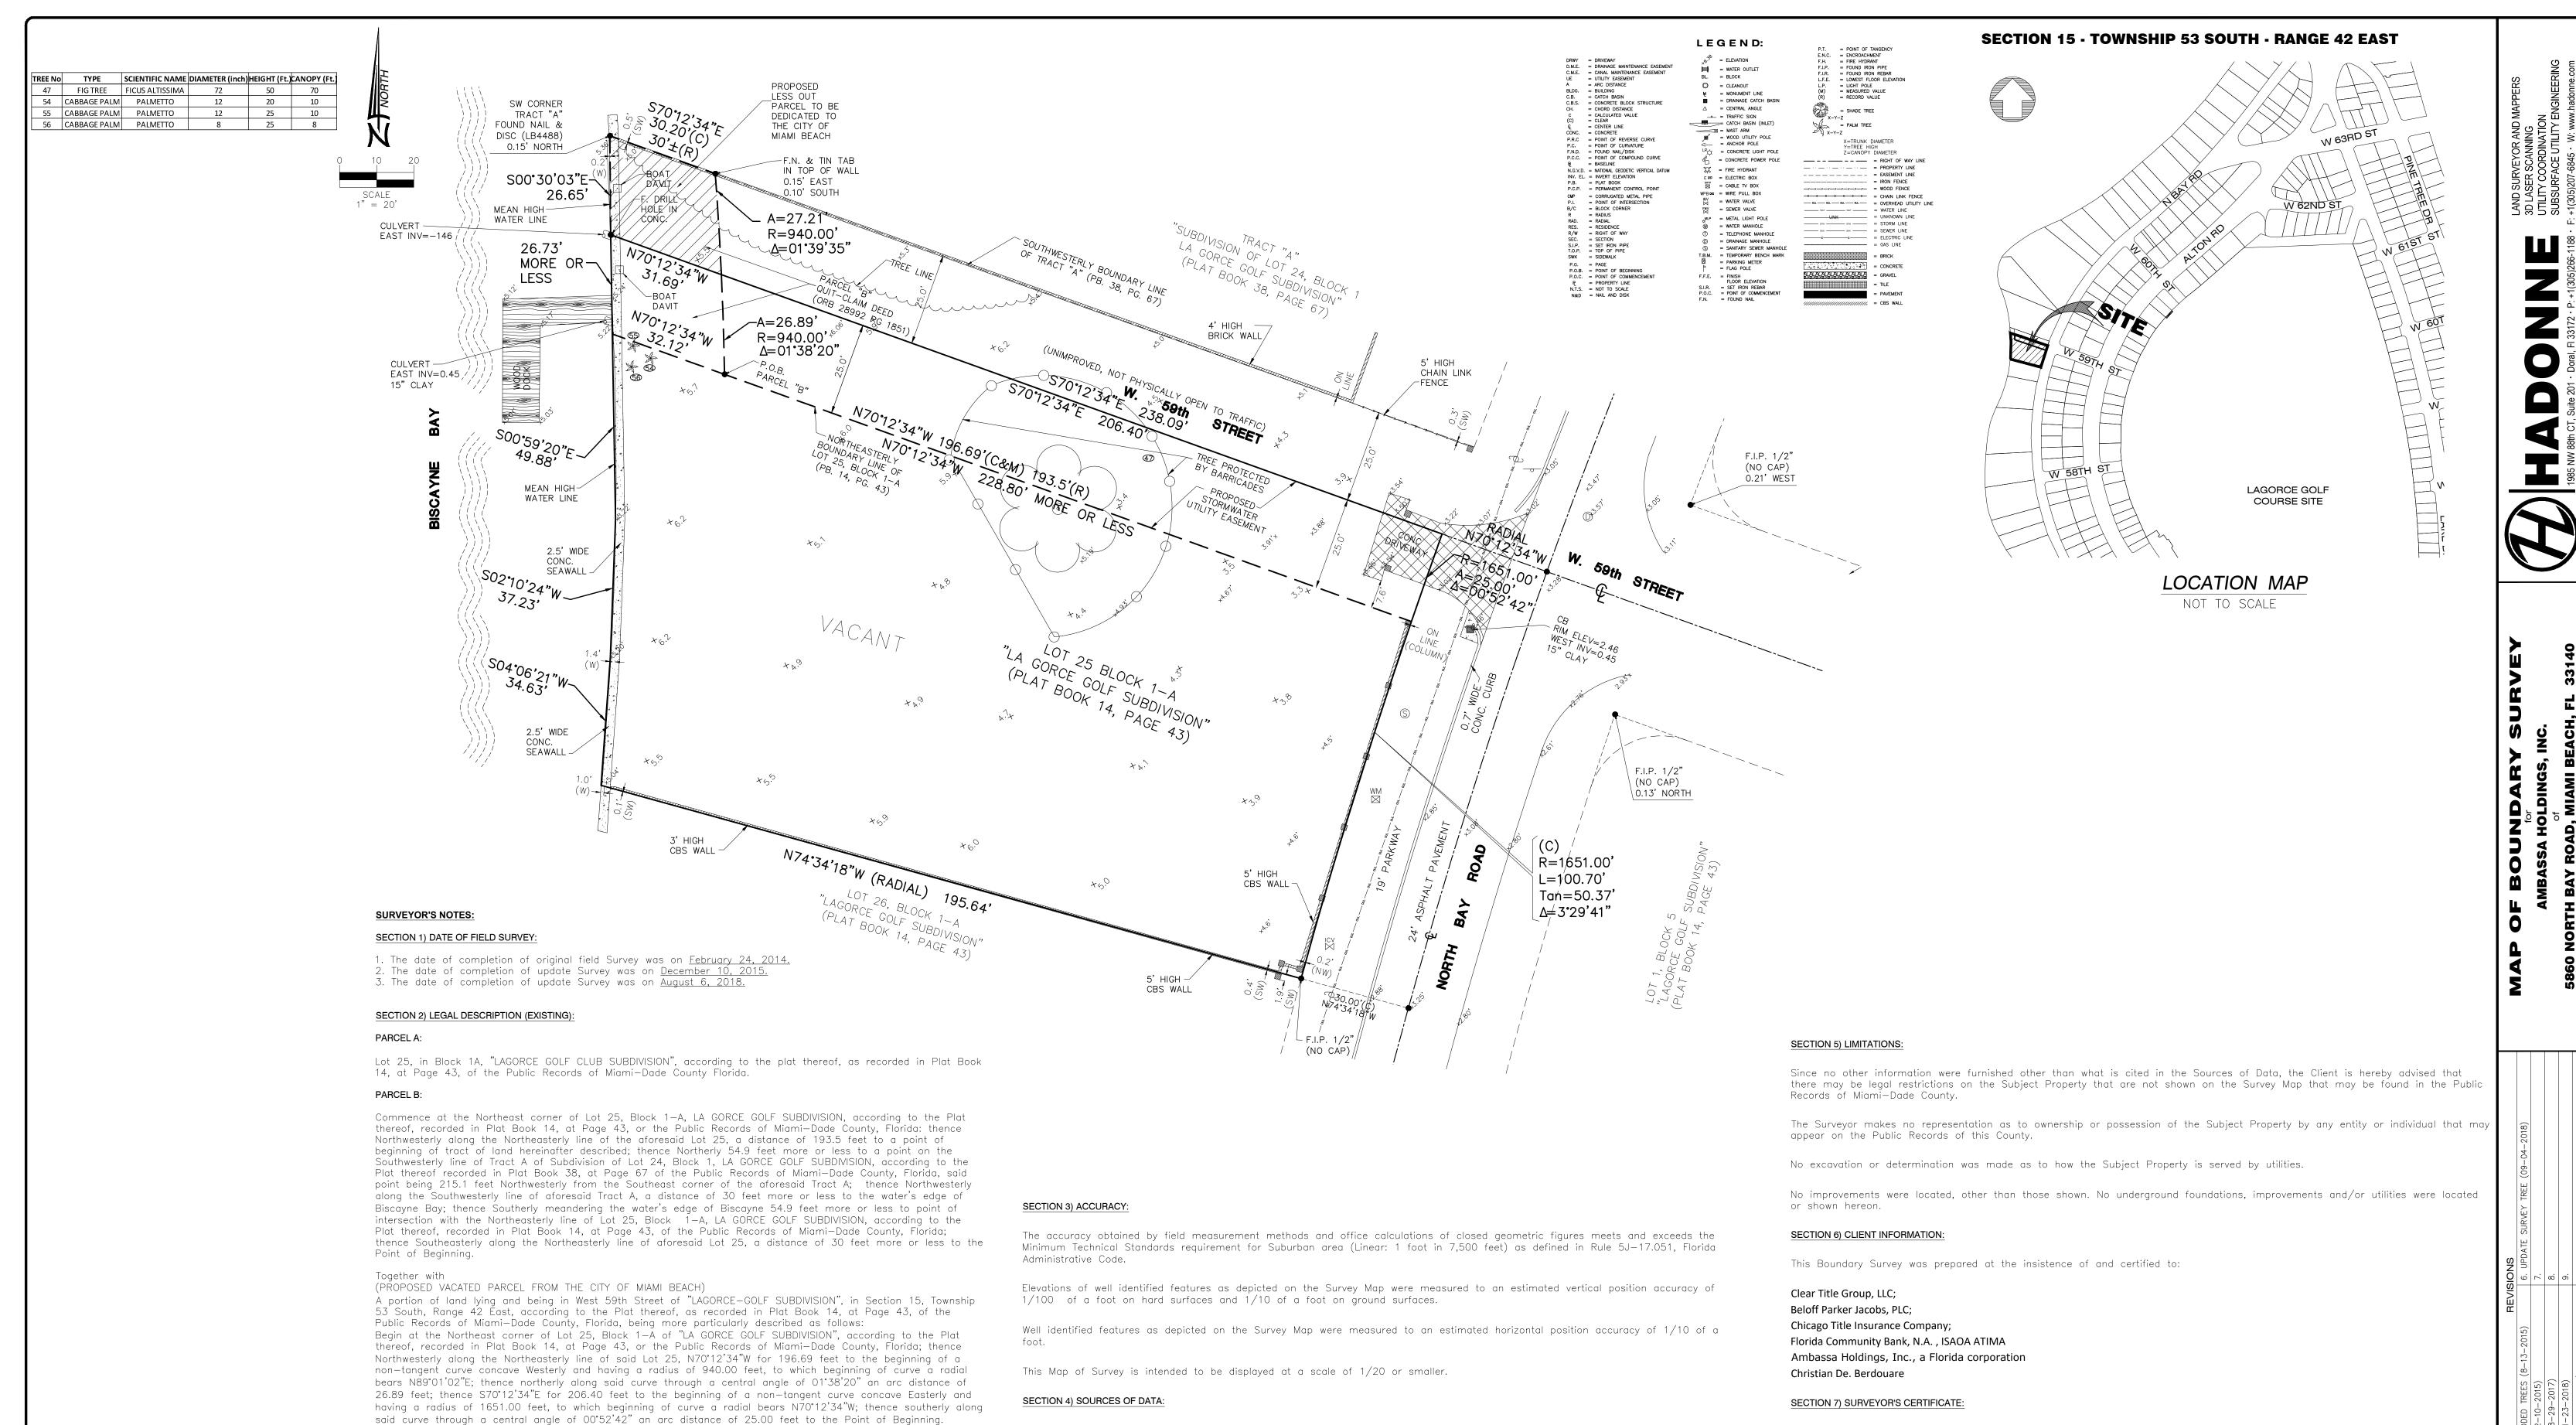

North arrow direction is based on an assumed Meridian.

County, Public Works and Waste Maagement Department.

September 11, 2009.

Benchmark. D-113

Elevation =+ 3.71 feet

Legal Description was furnished by client.

N74°34'18"E, said line to be considered a well established and monumented line.

Located at 56 Street and Alton Road, City of Miami Beach, Miami-Dade County, Florida.

(PROPOSED QUIT-CLAIMED PARCEL TO THE CITY OF MIAMI BEACH)

Containing 28,687 Square Feet or 0.66 Acres, more or less, by calculations.

or less to the Point of Beginning.

Folio No. 02-3215-003-0290

5860 North Bay Road, Miami Beach, Florida 33140

A portion of land lying and being in Parcel "B" as per Quit—Claim Deed as recorded in Official Records Book 28992 at Page 1851, in the Public Records of Miami—Dade County, Florida; lying Westerly of West 59th Street

of "LAGORCE—GOLF SUBDIVISION", according to the Plat thereof, as recorded in Plat Book 14, at Page 43, of

Begin at the Southwest corner of Tract "A" of "Subdivision of Lot 24, Block 1 "LA GORCE GOLF SUBDIVISION",

curve a radial bears N85°43'12"E; thence Southerly along said curve through a central angle of 01°39'35" an

arc distance of 27.21 feet; thence N70°12'34"W for 31.69 feet, more or less to the mean high water line of

Biscayne Bay; thence Northerly meandering along the mean high water line of Biscayne Bay for 26.65 feet more

County, Florida; thence S70°12'34"E for 30.20 feet along the Southwesterly line of said Tract "A" to the beginning of a non—tangent curve concave Westerly and having a radius 940.00 feet, to which beginning of

according to the Plat thereof, as recorded in Plat Book 38, at Page 67, of the Public Records of Miami—Dade

the Public Records of Miami—Dade County, Florida, being more particularly described as follows:

Bearings as shown hereon are based upon the Southwesterly Boundary line of the Subject Site with an assumed bearing of

This property appears to be located in Flood Zone "AE" with a Base Flood Elevation of 8.0 Feet, as per Federal Emergency

Plat of "LAGORCE-GOLF CLUB SUBDIVISION", recorded in Plat Book 14, Page 43, Miami-Dade County Records.

Management Agency (FEMA) Community Number 120651 (City of Miami Beach), Map Panel No. 0309, Suffix L, Map Revised Date:

All elevations shown hereon are based on the National Geodetic Vertical Datum of 1929, and a Benchmark supplied by Miami-Dade

I hereby certify: That this "Boundary Survey" and the Survey Map resulting therefrom was performed under my direction and is true and correct to the best of my knowledge and belief and further, that said "Boundary Survey" meets the intent of the applicable provisions of the "Standards of Practice for Land Surveying in the State of Florida", pursuant to Rule 5J-17.051 through 5J-17.052 of the Florida Administrative Code and its implementing law, Chapter 472.027 of the Florida Statutes.

BG
TECH BY:
RI
QA/QC BY:

ield Book:

FILE

14028

1/1

| TREE No | TYPE         | SCIENTIFIC NAME | DIAMETER (inch) | HEIGHT (Ft.) | CANOPY (Ft.) | COMMENTS        |
|---------|--------------|-----------------|-----------------|--------------|--------------|-----------------|
| 1       | FIG TREE     | FICUS ALTISSIMA | 72              | 50           | 70           | TO BE RELOCATED |
| 2       | CABBAGE PALM | PALMETTO        | 12              | 20           | 10           | TO BE REMOVED   |
| 3       | CABBAGE PALM | PALMETTO        | 12              | 25           | 10           | TO BE REMOVED   |
| 4       | CABBAGE PALM | PALMETTO        | 8               | 25           | 8            | TO BE REMOVED   |

## N 70°12'34" W 196.69' (C&M) 193.5' (R)