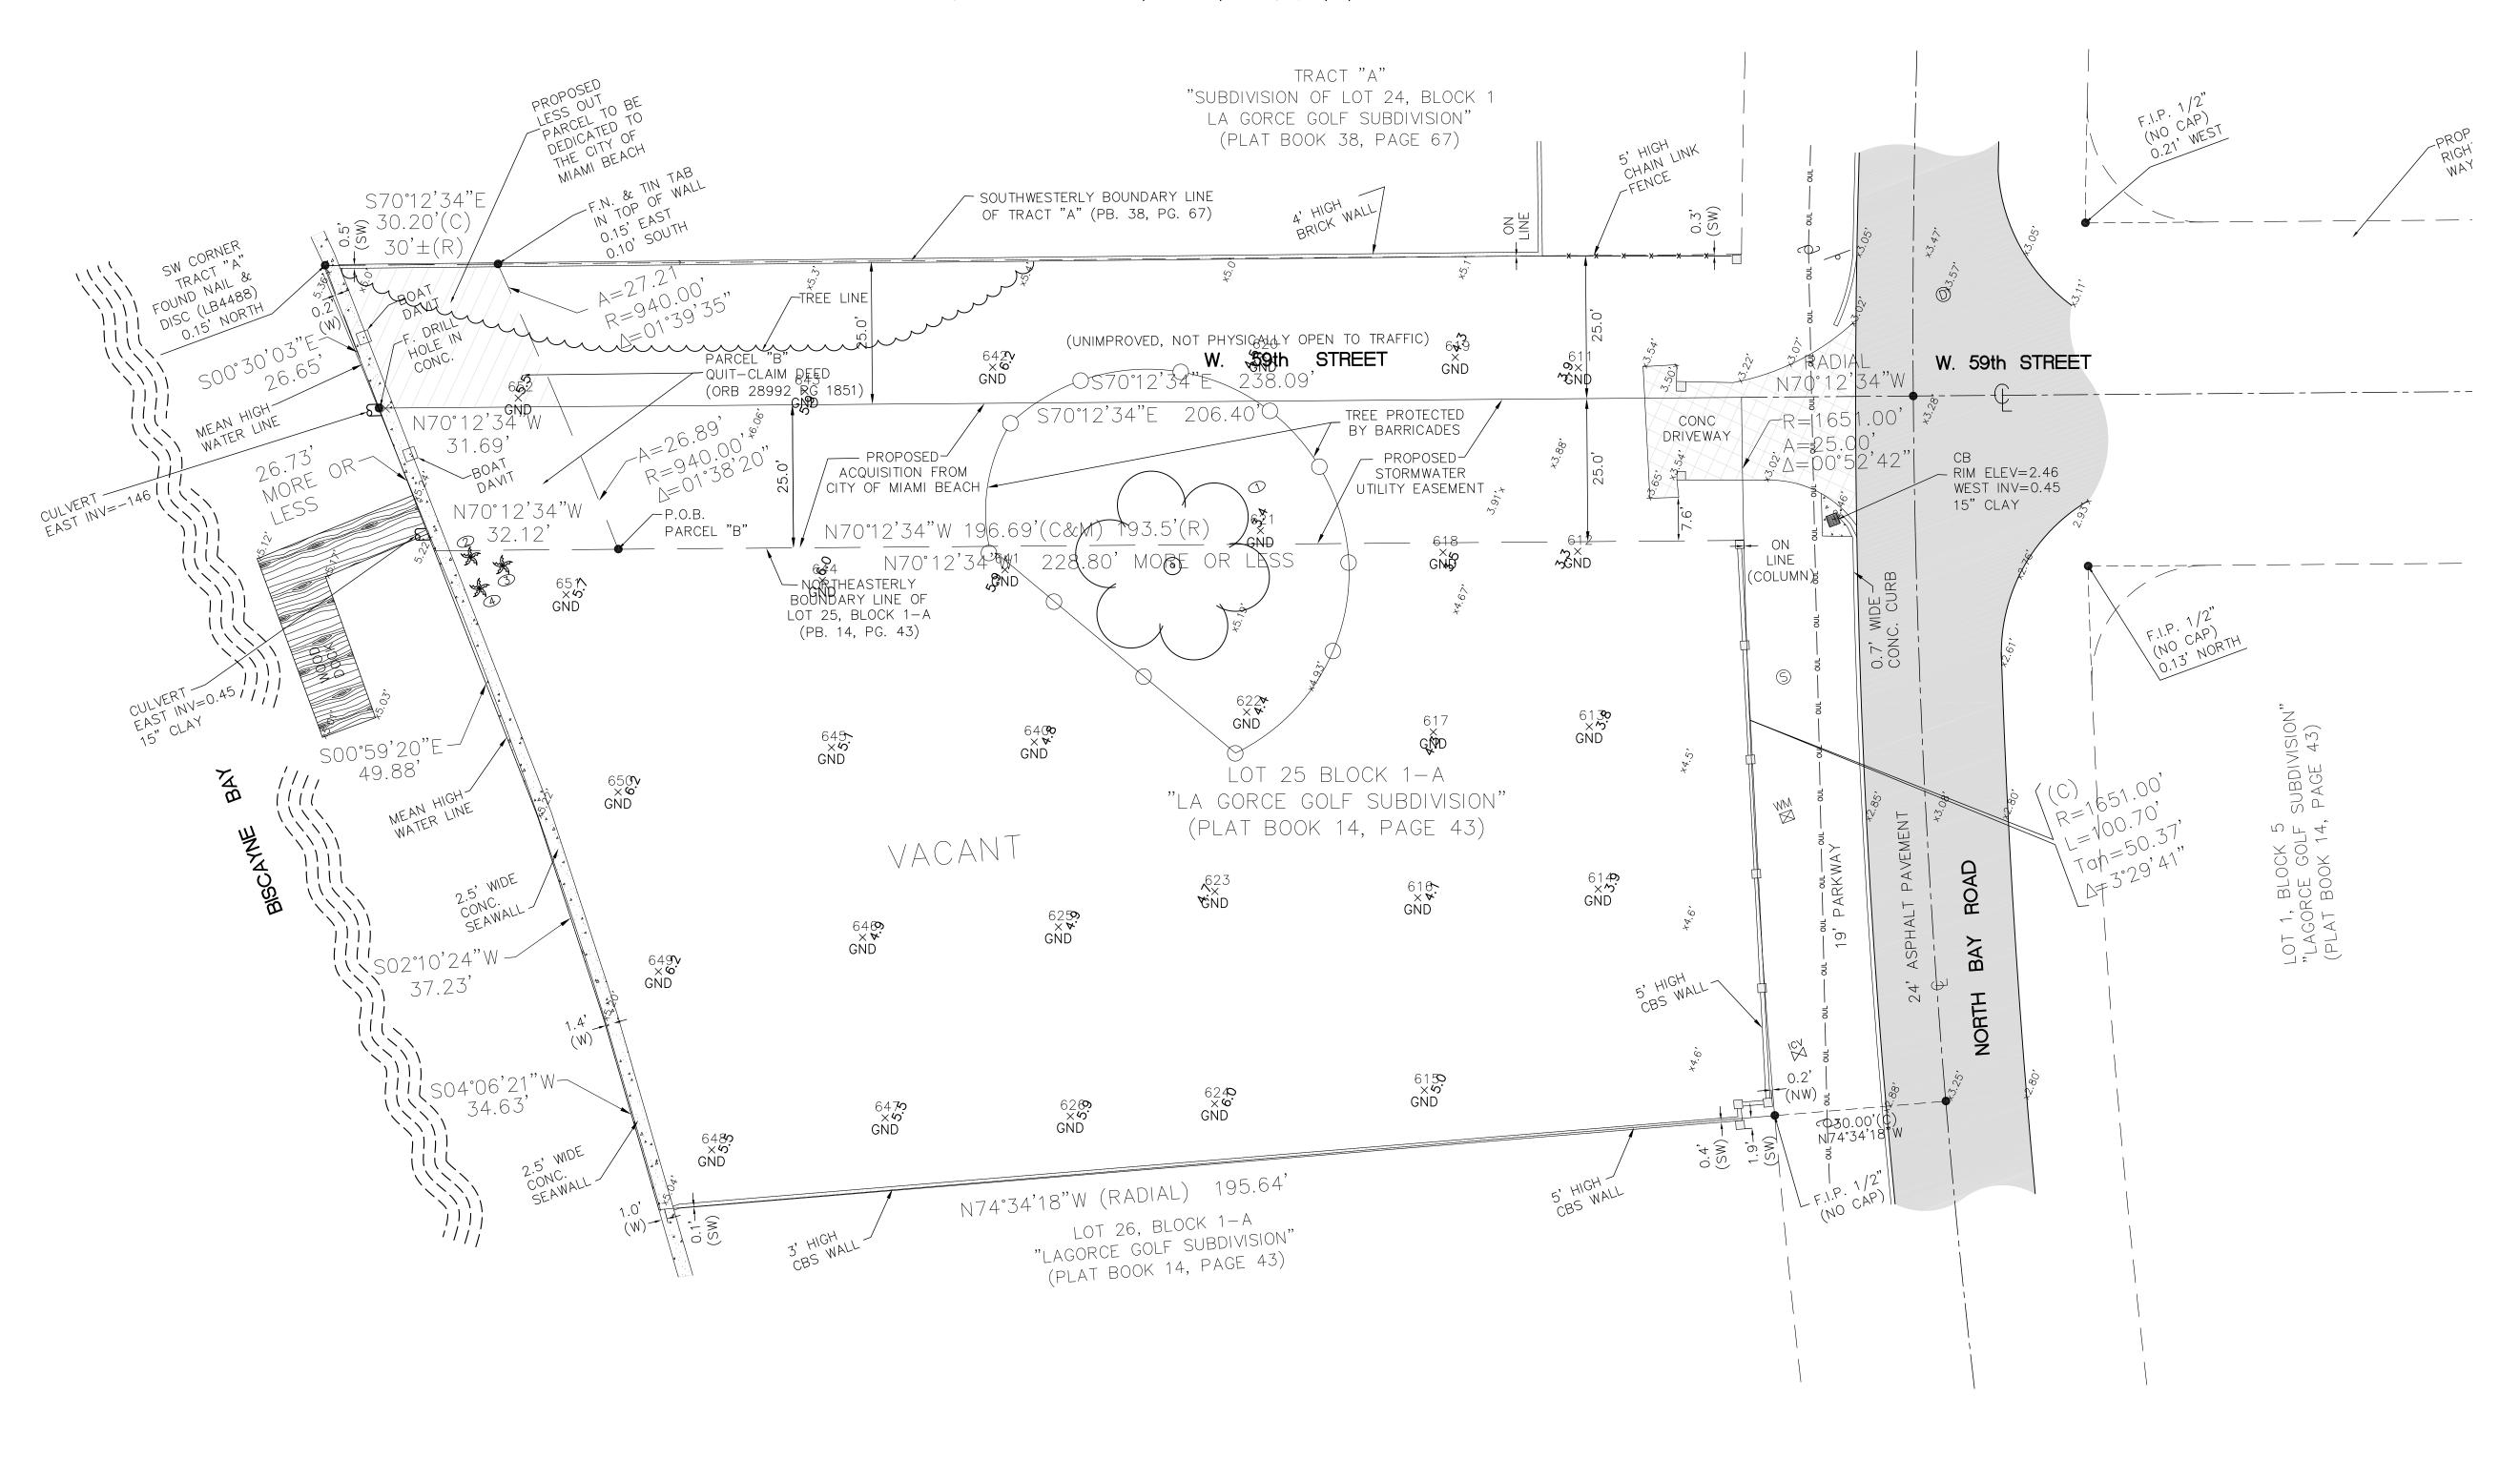

N74°34'18"E, said line to be considered a well established and monumented line.

Located at 56 Street and Alton Road, City of Miami Beach, Miami-Dade County, Florida.

(PROPOSED QUIT-CLAIMED PARCEL TO THE CITY OF MIAMI BEACH)

Containing 28,687 Square Feet or 0.66 Acres, more or less, by calculations.

or less to the Point of Beginning.

Folio No. 02-3215-003-0290

5860 North Bay Road, Miami Beach, Florida 33140

A portion of land lying and being in Parcel "B" as per Quit—Claim Deed as recorded in Official Records Book 28992 at Page 1851, in the Public Records of Miami—Dade County, Florida; lying Westerly of West 59th Street

of "LAGORCE—GOLF SUBDIVISION", according to the Plat thereof, as recorded in Plat Book 14, at Page 43, of

Begin at the Southwest corner of Tract "A" of "Subdivision of Lot 24, Block 1 "LA GORCE GOLF SUBDIVISION",

curve a radial bears N85°43'12"E; thence Southerly along said curve through a central angle of 01°39'35" an

arc distance of 27.21 feet; thence N70°12'34"W for 31.69 feet, more or less to the mean high water line of

Biscayne Bay; thence Northerly meandering along the mean high water line of Biscayne Bay for 26.65 feet more

County, Florida; thence S70°12'34"E for 30.20 feet along the Southwesterly line of said Tract "A" to the beginning of a non—tangent curve concave Westerly and having a radius 940.00 feet, to which beginning of

according to the Plat thereof, as recorded in Plat Book 38, at Page 67, of the Public Records of Miami—Dade

the Public Records of Miami—Dade County, Florida, being more particularly described as follows:

Bearings as shown hereon are based upon the Southwesterly Boundary line of the Subject Site with an assumed bearing of

This property appears to be located in Flood Zone "AE" with a Base Flood Elevation of 8.0 Feet, as per Federal Emergency

Plat of "LAGORCE-GOLF CLUB SUBDIVISION", recorded in Plat Book 14, Page 43, Miami-Dade County Records.

Management Agency (FEMA) Community Number 120651 (City of Miami Beach), Map Panel No. 0309, Suffix L, Map Revised Date:

## N 70°12'34" W 196.69' (C&M) 193.5' (R)