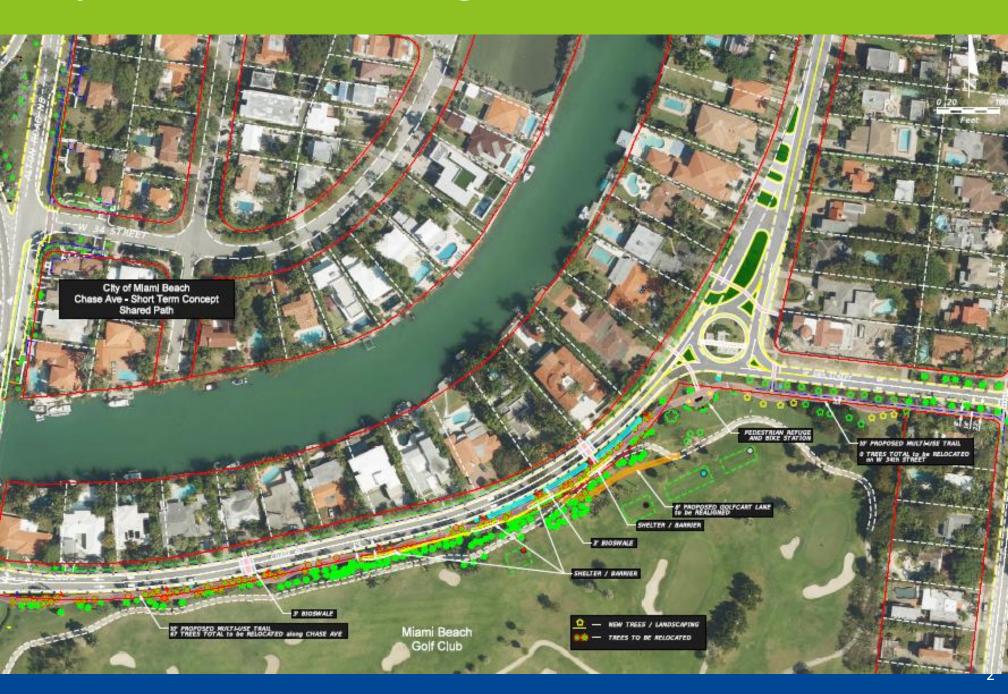

# Concept 3 Chase Avenue/34th Street Shared Use Path

### **Sustainability & Sea Level Rise**

**Potential Mitigation** 

**Porous Asphalt/Concrete** 

**Bioswales** 