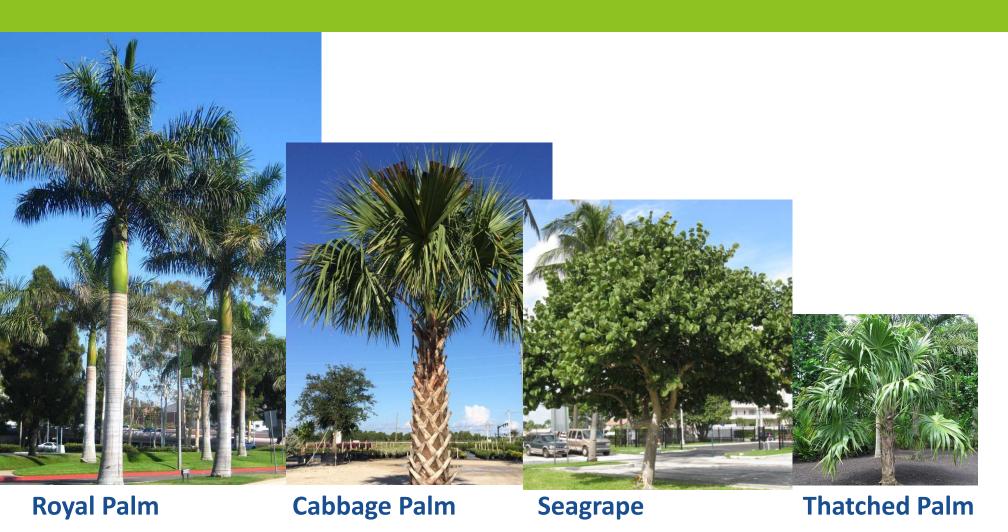

# Concept 3 Chase Avenue/34th Street Shared Use Path



## **Proposed Traffic Calming**



#### **Proposed Traffic Calming**

Traffic Circle @ Chase/34th



#### **Two Speed Tables – Chase Avenue**



#### **Proposed Chase Avenue Landscape Palette**



#### **Proposed Landscape Barriers**

Strategically located landscape barriers, to minimize impact of stray golf balls.



## **Proposed Landscape Barriers**

**Examples** 



## **Proposed Landscape Barriers**

Examples





## **Existing 34 Street Plant Palette**

**Live Oaks to Remain** 



#### **Potential 34 Street Plant Palette**



### **Sustainability & Sea Level Rise**

**Potential Mitigation** 

**Porous Asphalt/Concrete** 



**Bioswales**