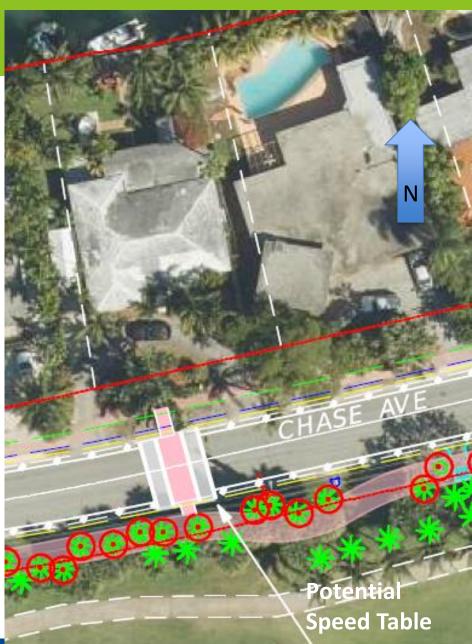

# Concept 3 Chase Avenue/34th Street Shared Use Path



## **Proposed Traffic Calming**



#### **Proposed Traffic Calming**

Traffic Circle @ Chase/34th



#### **Two Speed Tables – Chase Avenue**



#### **Proposed Chase Avenue Landscape Palette**



#### **Proposed Landscape Barriers**

Strategically located landscape barriers, to minimize impact of stray golf balls.



## **Proposed Landscape Barriers**

**Examples** 



## **Proposed Landscape Barriers**

Examples





## **Existing 34 Street Plant Palette**

**Live Oaks to Remain** 



#### **Potential 34 Street Plant Palette**



### **Sustainability & Sea Level Rise**

**Potential Mitigation** 

**Porous Asphalt/Concrete** 



**Bioswales**