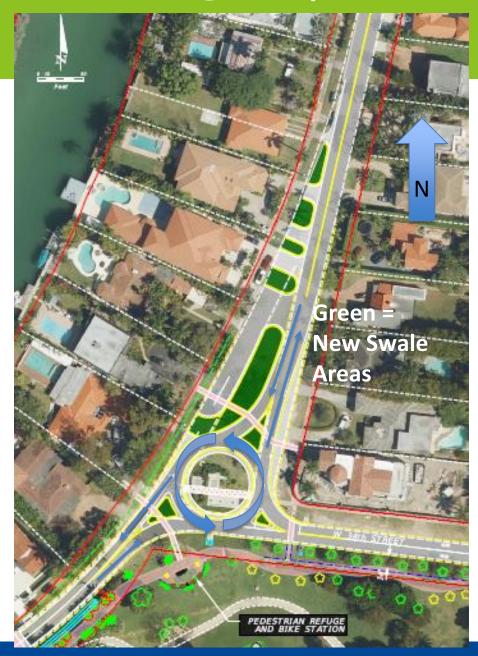

#### **Proposed Traffic Calming**

Traffic Circle @ Chase/34th

### **Sustainability & Sea Level Rise**

**Potential Mitigation** 

**Porous Asphalt/Concrete** 

**Bioswales** 