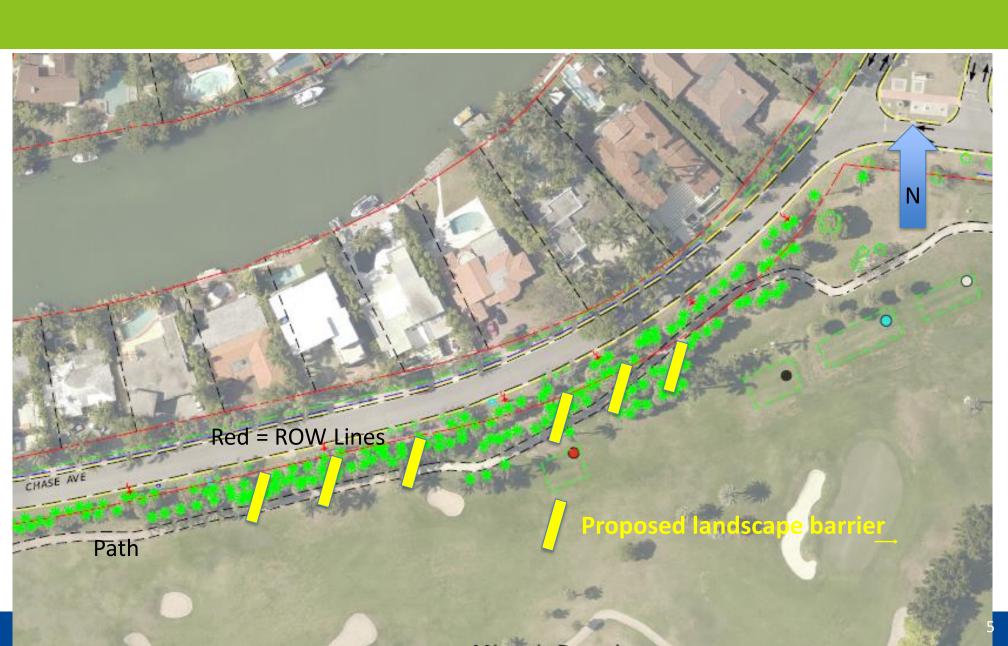

#### **Proposed Landscape Barriers**

Strategically located landscape barriers, to minimize impact of stray golf balls.