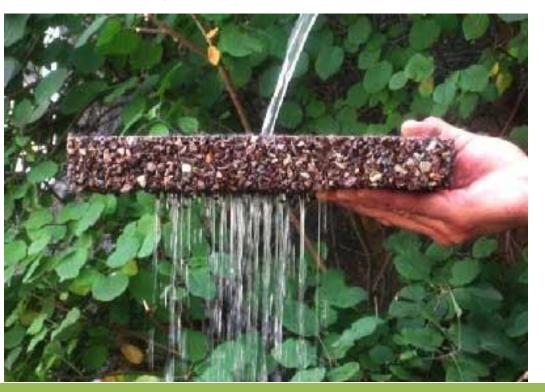

### **Sustainability & Sea Level Rise**

**Potential Mitigation** 

**Porous Asphalt/Concrete** 

**Bioswales** 