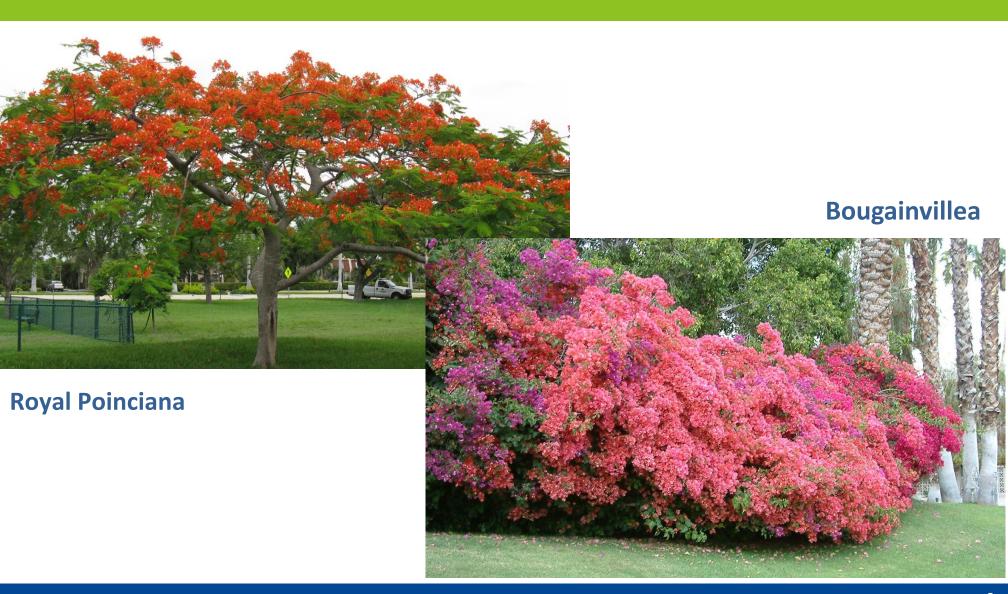

# Concept 3 Chase Avenue/34th Street Shared Use Path



## **Proposed Traffic Calming**



#### **Proposed Traffic Calming**

Traffic Circle @ Chase/34th



#### **Two Speed Tables – Chase Avenue**



#### **Proposed Chase Avenue Landscape Palette**



#### **Proposed Landscape Barriers**

Strategically located landscape barriers, to minimize impact of stray golf balls.



## **Proposed Landscape Barriers**

**Examples** 



## **Proposed Landscape Barriers**

Examples





## **Existing 34 Street Plant Palette**

**Live Oaks to Remain** 



#### **Potential 34 Street Plant Palette**



### **Sustainability & Sea Level Rise**

**Potential Mitigation** 

**Porous Asphalt/Concrete** 



**Bioswales**