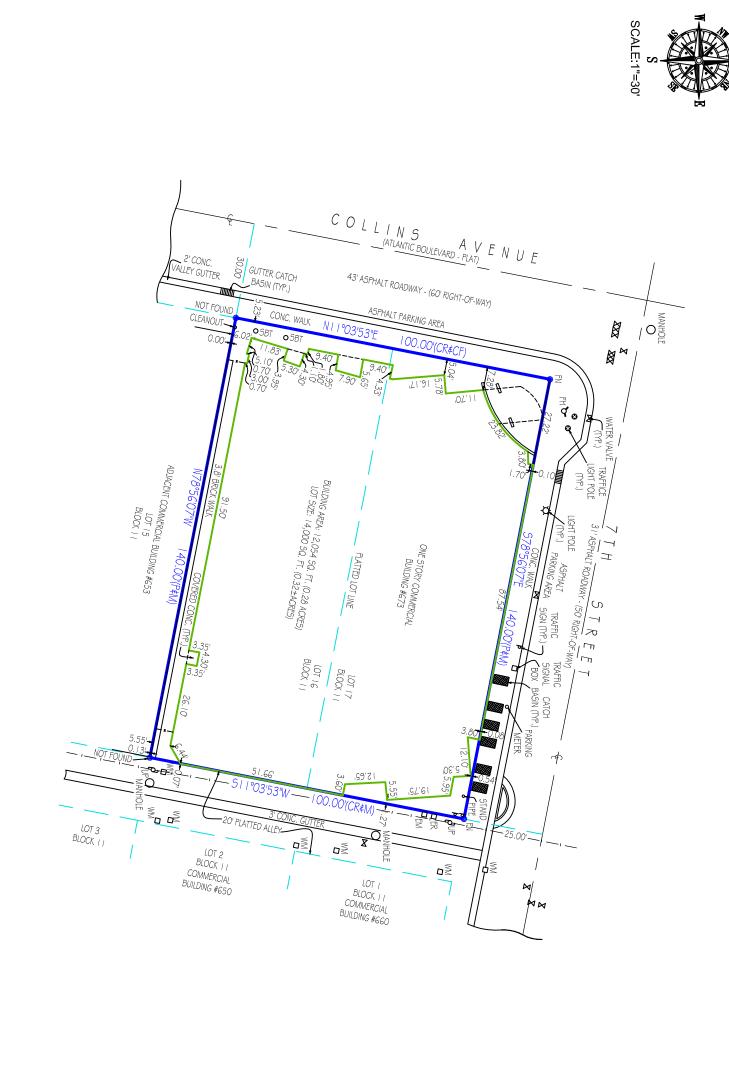

ALA C

(MAY NOT SHOW LATEST IMPROVEMENTS) (NOT-TO-SCALE)

LOT 16 AND 17, BLOCK 11, OCEAN BEACH ADDITION NUMBER ONE, ACCORDING TO THE PLAT THEREOF AS RECORDED IN PLAT BOOK 3, PAGE 11, OF THE PUBLIC RECORDS OF MIAMI-DADE COUNTY, FLORIDA. LEGAL DESCRIPTION:

MIAMI BEACH, FL 33139 PROPERTY ADDRESS: 673 COLLINS AVENUE

INVOICE NUMBER: 01-59530-SE DATE OF FIELD WORK: 03/18/2019

NOT APPLICABLE / UNKNOWN 7TH STREET ASSOCIATES CERTIFIED TO

FLOOD MAP: 12086C PANEL DATE: 09/11/2009 SUFFIX: L PANEL: 0319 FLOOD ZONE: AE

BASE FLOOD ELEVATION OR DEPTH: 8 NGVD 1929 COMMUNITY NUMBER: 120635

FINISHED FLOOR ELEVATION: 6.96

SURVEYOR'S CERTIFICATION:

HEREBY CERTIFY THAT THIS BOUNDARY SURVEY MEETS THE MINIMUM
TECHNICAL STANDARDS FOR SURVEYS, AS SET FORTH BY THE FLORIDA
BOARD OF SURVEYORS AND MAPPERS IN CHAPTER 51-17.051 & 51-17.052 OF
THE FLORIDA ADMINISTRATIVE CODE, PURSUANT TO SECTION 472.027,
FLORIDA STATUTES, AND THAT THE FLECTRONIC SIGNATURE AND SEAL
HEREON MEET'S PROCEDURES AS SET FORTH NO CHAPTER 51-17.062.
PURSUANT TO SECTION 472.025, FLORIDA STATUTES. DATE: 03/20/2019 M - DENOTES MEASURED
OHC - DENOTES OVERHEAD CABLE BOUNDARY LINE

ALL BEARINGS SHOWN HEREON REFERENCED THERETO BEARING REFERENCE:
NORTH LINE OF SUBJECT PROPERTY AS S. 78°56'07" E.

NONE FOUND.

INES SHOWN HEREON AND THEIR RELATIONSHIP TO THE BOUNDARY LINE

latted Easements, Notable or Adverse Conditions (unplatted easements also listed if provided by client): IF APPLICABLE, RECIPIENTS OF THIS SURVEY SHOULD REVIEW THE POSITION OF ANY FENCE