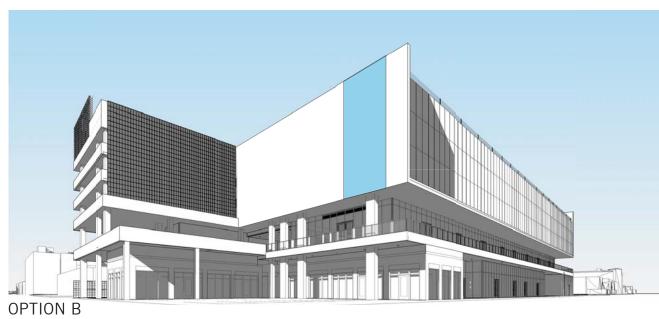

#### **DIGITAL SCREEN**

- Screen size: 800 sfFlexible location on south wall See options

OPTION A