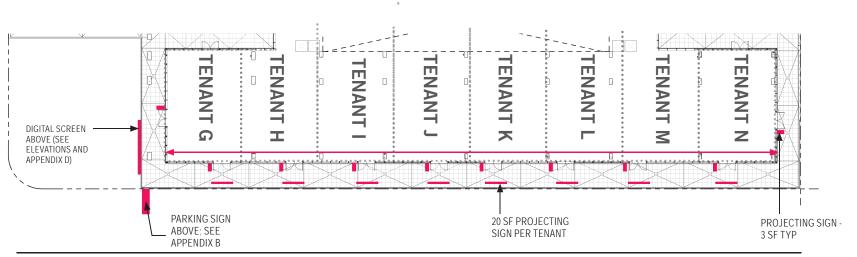

## APPENDIX C: TENANT AND DIRECTIONAL SIGNAGE

PARTIAL AXONOMETRIC - NTS

SECOND FLOOR RETAIL SIGNAGE PLAN

EAST ELEVATION - NTS

TENANT SIGN TYPE 1 - 20 SF ON 2ND FLOOR; 25 SF ON 1ST FLOOR