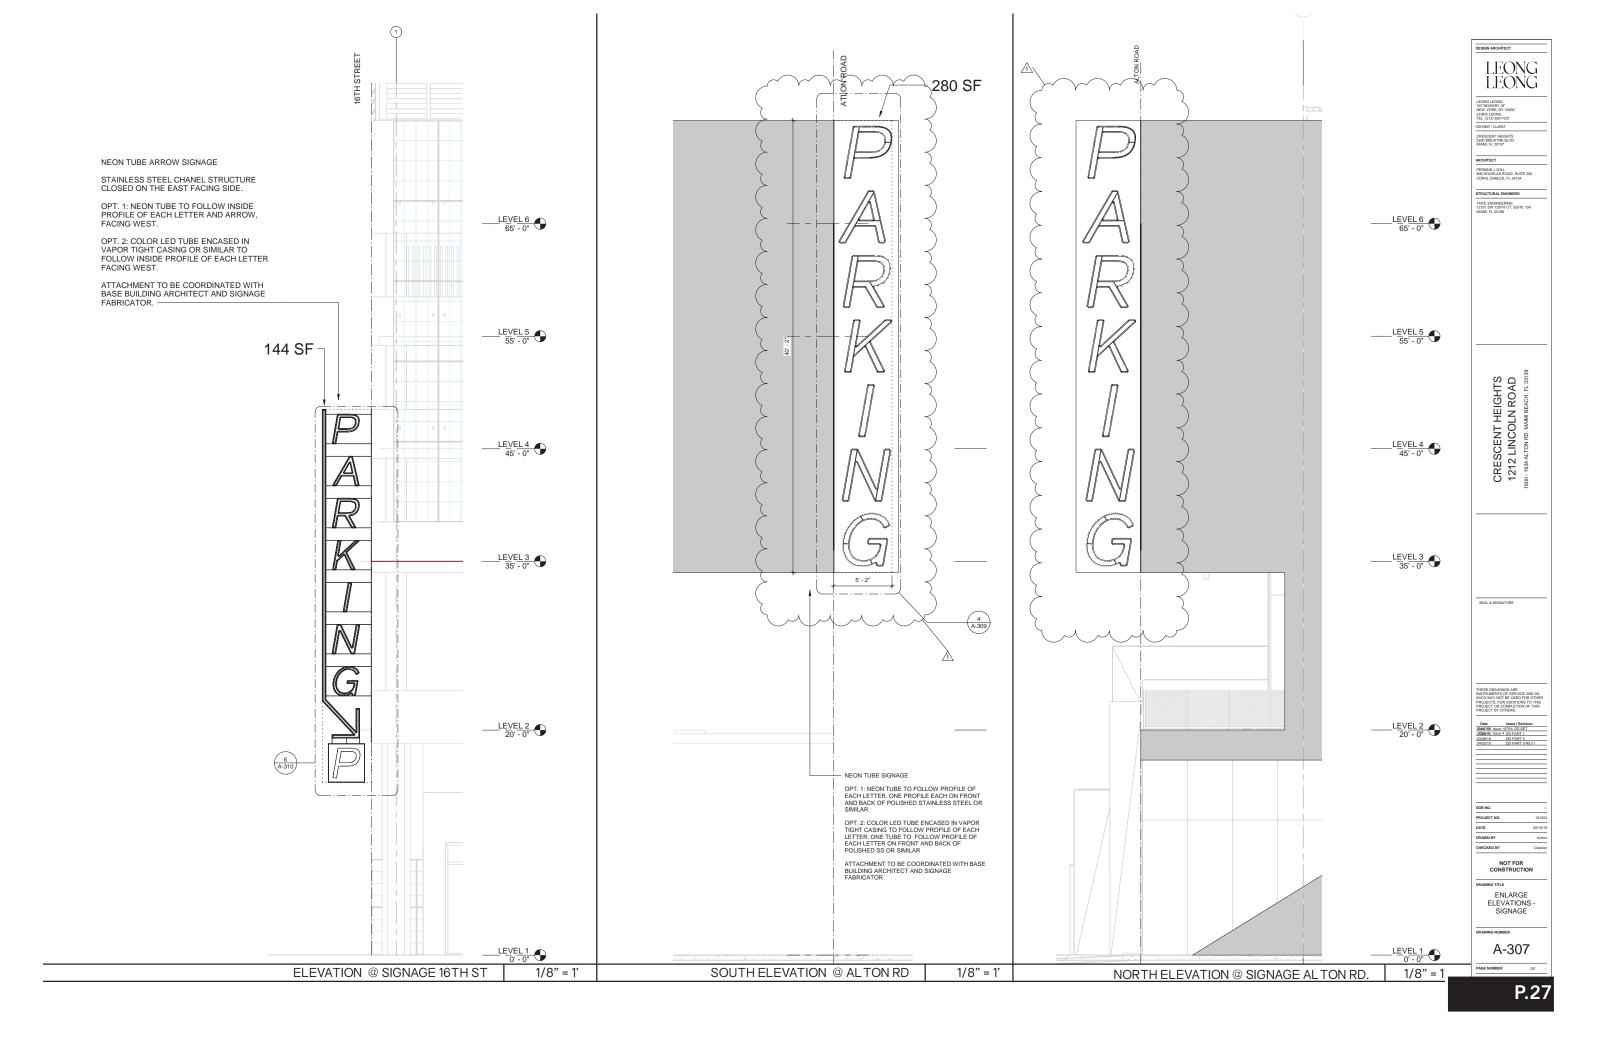

## APPENDIX B: PARKING SIGNAGE AND PARKING SCREEN

1212 LINCOLN ROAD, 190403 DESIGN DEVELOPMENT PART II SUBMISSION REVISION I

| SHEET NUMBER | SHEET NAME                                | 75% DD PART I DD PART I DD PART II DD PART II DD PART II Issue5 Title Issue7 Title Issue7 Title Issue7 Title Issue7 Title Issue7 Title Issue7 Title |
|--------------|-------------------------------------------|-----------------------------------------------------------------------------------------------------------------------------------------------------|
| A-100        | LEVEL 3                                   | 0000                                                                                                                                                |
| A-101        | LEVEL 4                                   | ŎŎŎŎ                                                                                                                                                |
| A-102        | LEVEL 5                                   | 0000                                                                                                                                                |
| A-104        | ROOF LEVEL                                | 0000                                                                                                                                                |
| A-200        | EXTERIOR ELEVATIONS                       | 0000                                                                                                                                                |
| A-301        | ENLARG PLAN & ELEV (01/03)                | 0000                                                                                                                                                |
| A-302        | ENLARG PLAN & ELEV (02/03)                | 0000                                                                                                                                                |
| A-303        | ENLARG PLAN & ELEV (03/03)                | 0000                                                                                                                                                |
| A-304        | FACADE DETAILS                            | 0000                                                                                                                                                |
| A-305        | FACADE DETAILS                            | 00                                                                                                                                                  |
| A-307        | ENLARGE ELEVATIONS - SIGNAGE              | 00                                                                                                                                                  |
| A-308        | ENLARGE ELEVATION - SOUTH FACADE LIGHTING | 00                                                                                                                                                  |
| A-309        | ENLARGE ELEVATION - ALTON RD. SIGN        | 00                                                                                                                                                  |
| A-310        | ENLARGE ELEVATION - 16TH ST. SIGN         | 00                                                                                                                                                  |
| A-311        | DETAIL - SCREEN ALPHA                     | 00                                                                                                                                                  |