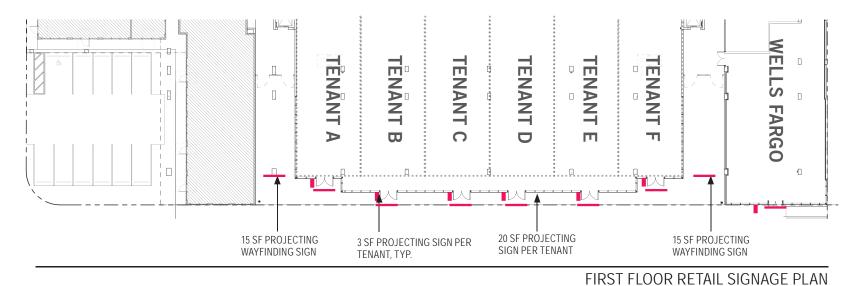

## APPENDIX C: TENANT AND DIRECTIONAL SIGNAGE

PARTIAL AXONOMETRIC - NTS

SECOND FLOOR RETAIL SIGNAGE PLAN

EAST ELEVATION - NTS

TENANT SIGN TYPE 1 - 20 SF ON 2ND FLOOR; 25 SF ON 1ST FLOOR