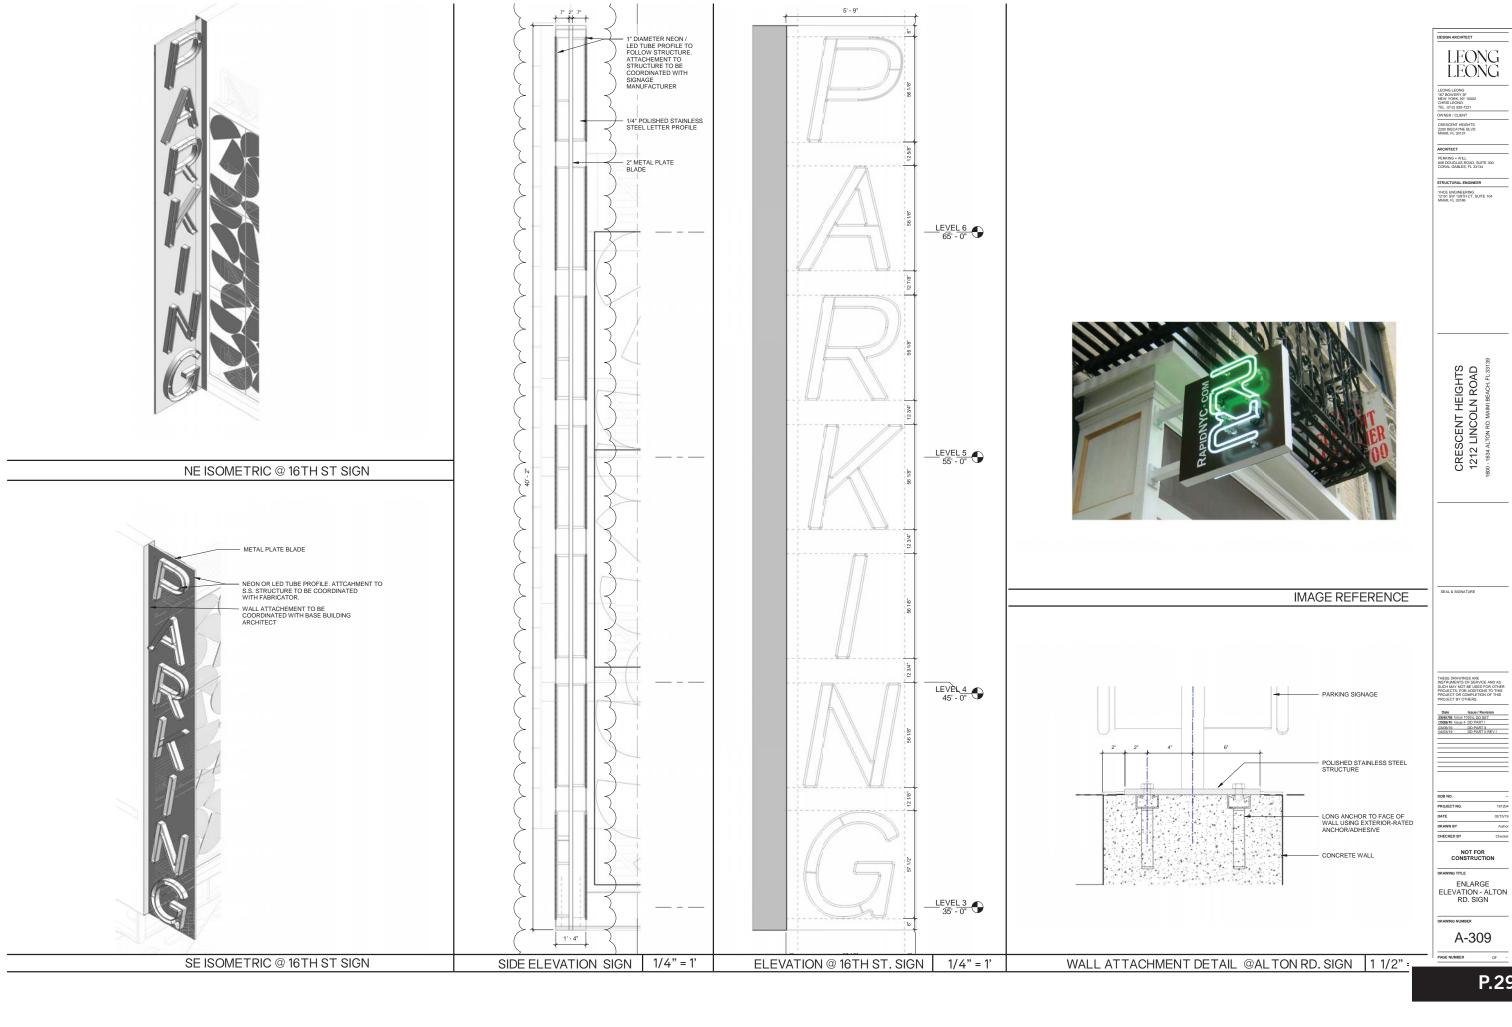

## APPENDIX B: PARKING SIGNAGE AND PARKING SCREEN

1212 LINCOLN ROAD, 190403 DESIGN DEVELOPMENT PART II SUBMISSION REVISION I

| SHEET NUMBER | SHEET NAME                                | 75% DD PART I DD PART I DD PART II DD PART II DD PART II Issue5 Title Issue7 Title Issue7 Title Issue7 Title Issue7 Title Issue7 Title Issue7 Title |
|--------------|-------------------------------------------|-----------------------------------------------------------------------------------------------------------------------------------------------------|
| A-100        | LEVEL 3                                   | 0000                                                                                                                                                |
| A-101        | LEVEL 4                                   | ŎŎŎŎ                                                                                                                                                |
| A-102        | LEVEL 5                                   | 0000                                                                                                                                                |
| A-104        | ROOF LEVEL                                | 0000                                                                                                                                                |
| A-200        | EXTERIOR ELEVATIONS                       | 0000                                                                                                                                                |
| A-301        | ENLARG PLAN & ELEV (01/03)                | 0000                                                                                                                                                |
| A-302        | ENLARG PLAN & ELEV (02/03)                | 0000                                                                                                                                                |
| A-303        | ENLARG PLAN & ELEV (03/03)                | 0000                                                                                                                                                |
| A-304        | FACADE DETAILS                            | 0000                                                                                                                                                |
| A-305        | FACADE DETAILS                            | 00                                                                                                                                                  |
| A-307        | ENLARGE ELEVATIONS - SIGNAGE              | 00                                                                                                                                                  |
| A-308        | ENLARGE ELEVATION - SOUTH FACADE LIGHTING | 00                                                                                                                                                  |
| A-309        | ENLARGE ELEVATION - ALTON RD. SIGN        | 00                                                                                                                                                  |
| A-310        | ENLARGE ELEVATION - 16TH ST. SIGN         | 00                                                                                                                                                  |
| A-311        | DETAIL - SCREEN ALPHA                     | 00                                                                                                                                                  |