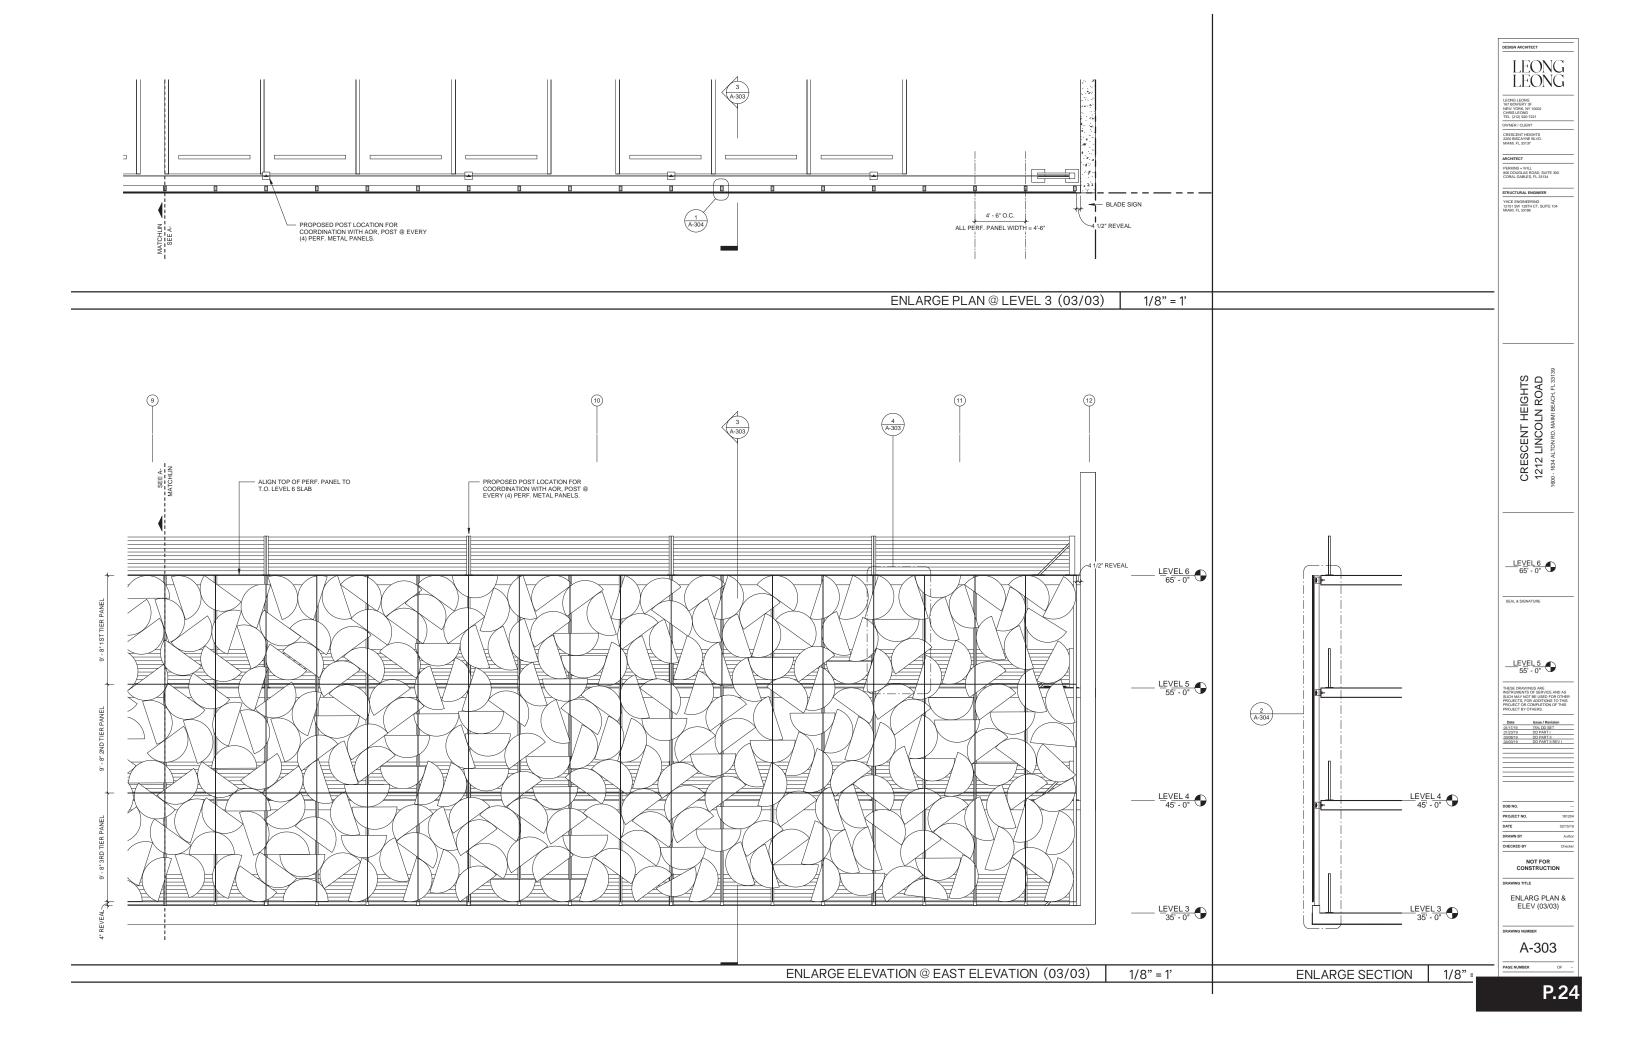

## APPENDIX B: PARKING SIGNAGE AND PARKING SCREEN

1212 LINCOLN ROAD, 190403 DESIGN DEVELOPMENT PART II SUBMISSION REVISION I

| SHEET NUMBER | SHEET NAME                                | 75% DD PART I DD PART I DD PART II DD PART II DD PART II Issue5 Title Issue7 Title Issue7 Title Issue7 Title Issue7 Title Issue7 Title Issue7 Title |
|--------------|-------------------------------------------|-----------------------------------------------------------------------------------------------------------------------------------------------------|
| A-100        | LEVEL 3                                   | 0000                                                                                                                                                |
| A-101        | LEVEL 4                                   | ŎŎŎŎ                                                                                                                                                |
| A-102        | LEVEL 5                                   | 0000                                                                                                                                                |
| A-104        | ROOF LEVEL                                | 0000                                                                                                                                                |
| A-200        | EXTERIOR ELEVATIONS                       | 0000                                                                                                                                                |
| A-301        | ENLARG PLAN & ELEV (01/03)                | 0000                                                                                                                                                |
| A-302        | ENLARG PLAN & ELEV (02/03)                | 0000                                                                                                                                                |
| A-303        | ENLARG PLAN & ELEV (03/03)                | 0000                                                                                                                                                |
| A-304        | FACADE DETAILS                            | 0000                                                                                                                                                |
| A-305        | FACADE DETAILS                            | 00                                                                                                                                                  |
| A-307        | ENLARGE ELEVATIONS - SIGNAGE              | 00                                                                                                                                                  |
| A-308        | ENLARGE ELEVATION - SOUTH FACADE LIGHTING | 00                                                                                                                                                  |
| A-309        | ENLARGE ELEVATION - ALTON RD. SIGN        | 00                                                                                                                                                  |
| A-310        | ENLARGE ELEVATION - 16TH ST. SIGN         | 00                                                                                                                                                  |
| A-311        | DETAIL - SCREEN ALPHA                     | 00                                                                                                                                                  |