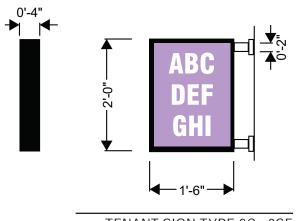

#### NOTES:

- 1. THREE VARIATIONS SHOWN FOR EACH RETAILER TO HAVE UNIQUE IDENTITY
- 2. MAXIMUM AREA = 3 SF
- 3. NON-LIT BOX SIGNS
- 4. WELLS FARGO SIGN EXAMPLES SHOWN FROM GUIDELINES

EAST ELEVATION - NTS