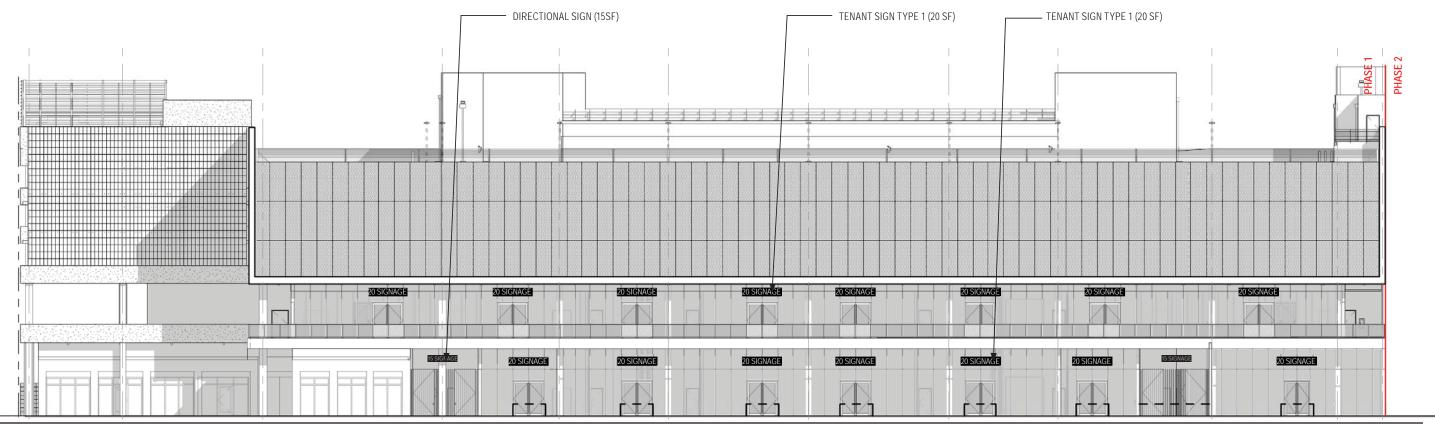

## APPENDIX C: TENANT AND DIRECTIONAL SIGNAGE

PARTIAL AXONOMETRIC - NTS

SECOND FLOOR RETAIL SIGNAGE PLAN

EAST ELEVATION - NTS

TENANT SIGN TYPE 1 - 20 SF ON 2ND FLOOR; 25 SF ON 1ST FLOOR