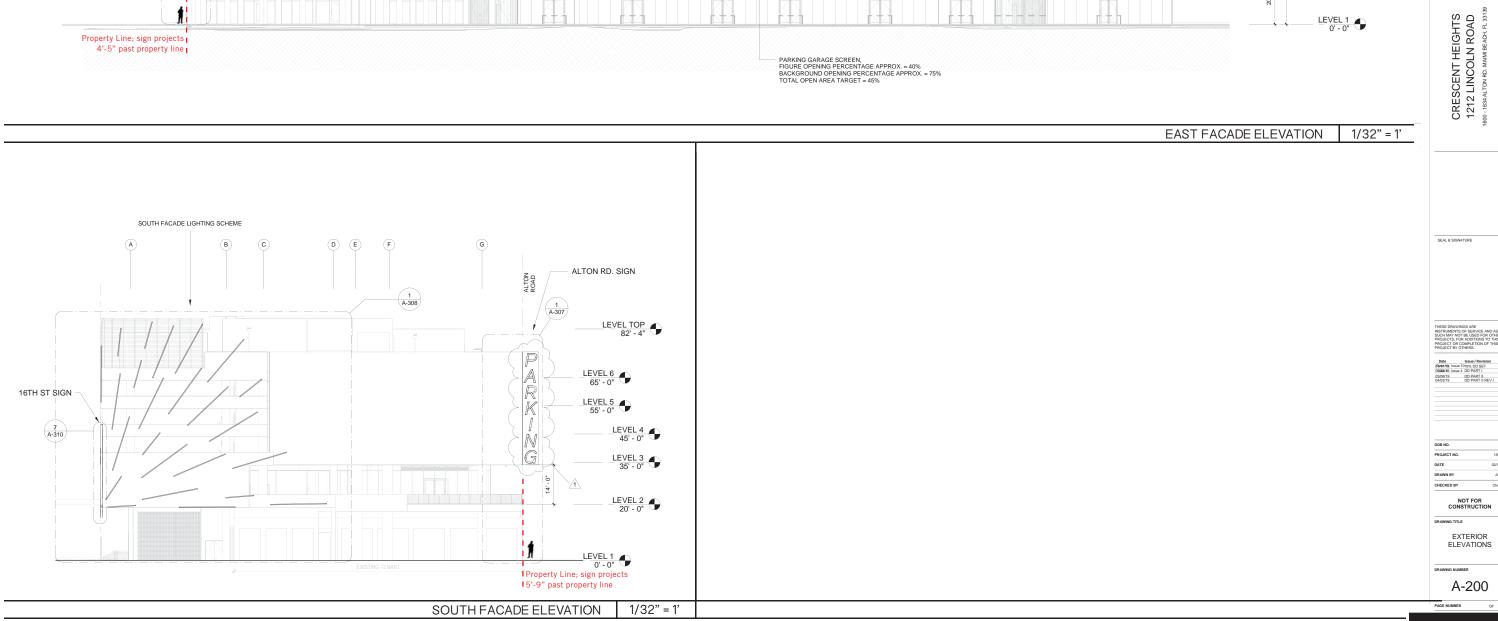

#### EAST ELEVATION (ALTON RD)- NTS

#### DESIGN REVIEW BOARD GRAPHICS AND SIGNAGE 02-18-2019

| MARK       | ISSUE | DATE       |
|------------|-------|------------|
| Job Number |       | 810414.000 |
| Drawn      |       | Autho      |
| Checked    |       | Checke     |
| Approved   |       | Approve    |
|            |       |            |

ELEVATIONS WITH LANDSCAPE

SHEET NUMBER

P.9a