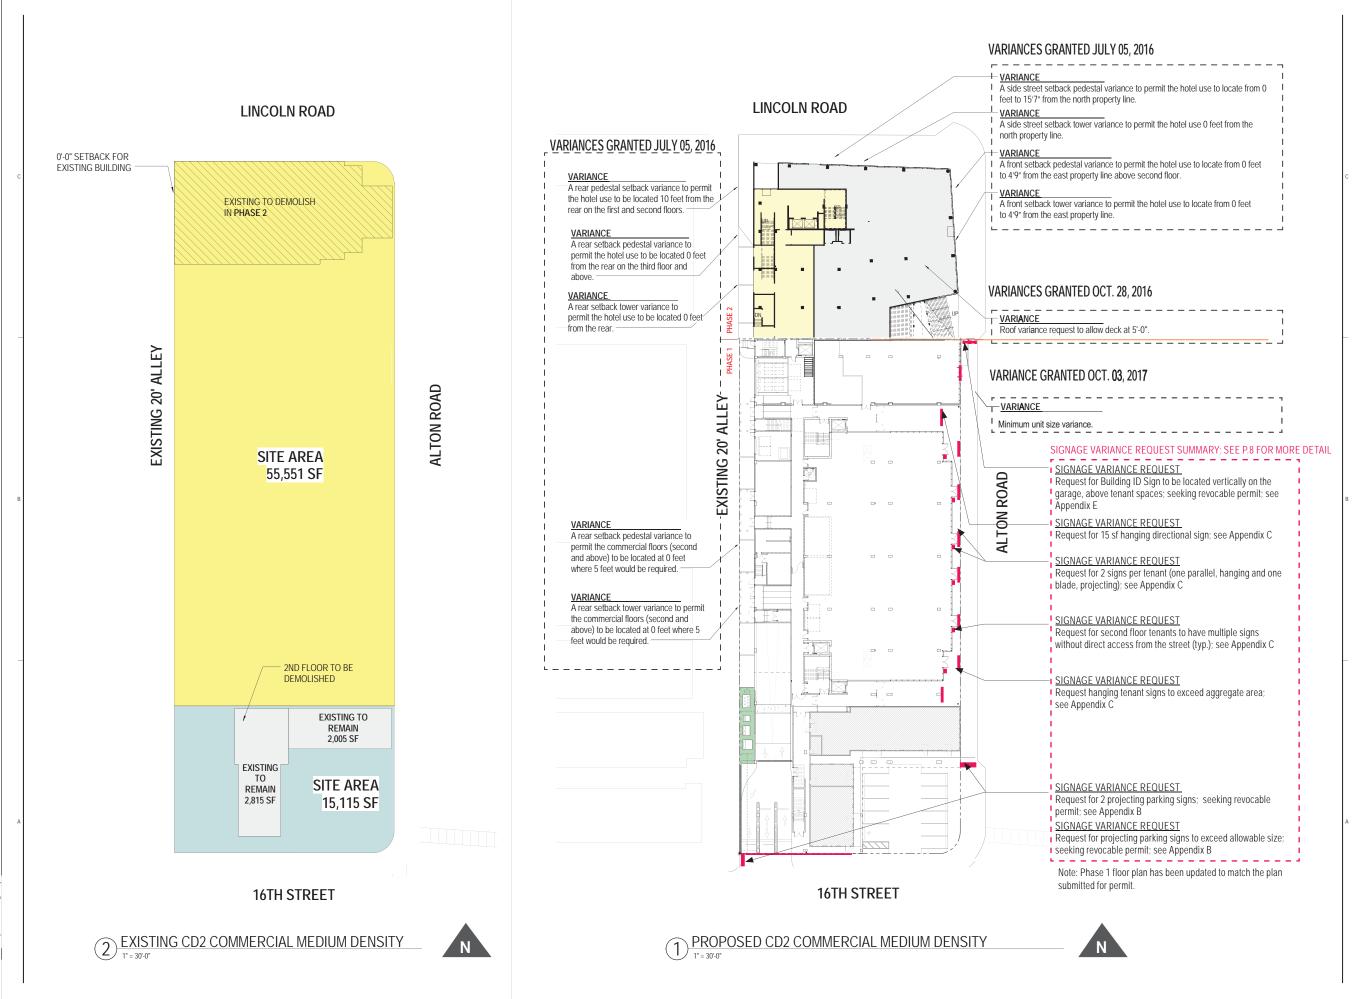

| The state of the s |

SITE PLANTING PLAN- PER PERMIT SUBMITTAL B1505070

#### PERKINS +WILL

806 DOUGLAS ROAD SUITE 300 CORAL GABLES, FLORIDA 33134

#### 1212 LINCOLN ROAD



2200 BISCAYNE BLVD. MIAMI , FLORIDA 33137

LANDSCAPE ARCHITECT

#### URBAN ROBOT LLC

420 LINCOLN ROAD SUITE 600 MIAMI BEACH, FLORIDA URBANROBOT.NET LA 6666853

BR+A

MEP

2600 S. DOUGLAS ROAD SUITE 1100 CORAL GABLES, FLORIDA

STRUCTURAL

#### YHCE ENGINEERING

12151 SW 128TH CT SUITE 104 MIAMI, FLORIDA

#### DESIGN REVIEW BOARD GRAPHICS AND SIGNAGE 03-11-2019

|            | TITLE      |
|------------|------------|
| Approved   | Approve    |
| Checked    | Checke     |
| Drawn      | Autho      |
| Job Number | 810414.000 |
| MARK       | ISSUE DATE |

16TH STREET

LANDSCAPE PLANS

SHEET NUMBER





PERKINS + WILL

806 DOUGLAS ROAD SUITE 300 CORAL GABLES, FLORIDA 33134

> 1212 LINCOLN ROAD



2200 BISCAYNE BLVD. MIAMI, FLORIDA 33137

LANDSCAPE ARCHITECT

#### URBAN ROBOT LLC

420 LINCOLN ROAD SUITE 600 MIAMI BEACH, FLORIDA URBANROBOT.NET LA 6666853

MEP

**BR+A** 2600 S. DOUGLAS ROAD SUITE 1100 CORAL GABLES, FLORIDA

STRUCTURAL

#### YHCE ENGINEERING

12151 SW 128TH CT SUITE 104 MIAMI, FLORIDA

DESIGN REVIEW BOARD GRAPHICS AND SIGNAGE 03-11-2019

|            | TITI F     |
|------------|------------|
| Approved   | Approver   |
| Checked    | Checker    |
| Drawn      | Author     |
| Job Number | 810414.000 |
| MARK ISSUE | DATE       |

ZONING AND VARIANCES

SHEET NUMBER









#### EAST ELEVATION (ALTON RD)- NTS



#### PERKINS + WILL

806 DOUGLAS ROAD SUITE 300 CORAL GABLES,