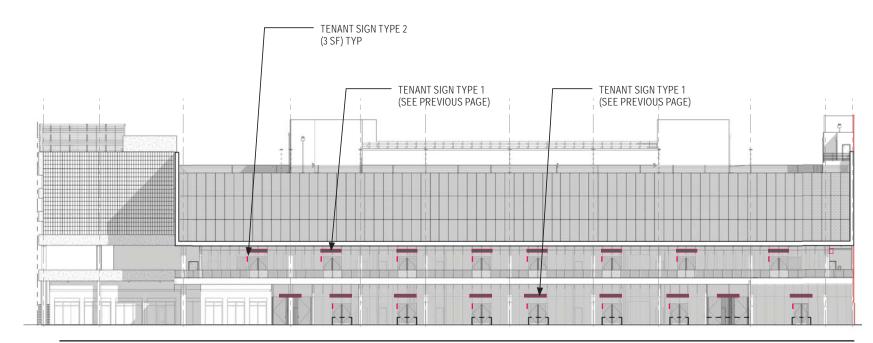

## APPENDIX C: TENANT AND DIRECTIONAL SIGNAGE

PARTIAL AXONOMETRIC - NTS

SECOND FLOOR RETAIL SIGNAGE PLAN

EAST ELEVATION - NTS

TENANT SIGN TYPE 1 - 20 SF ON 2ND FLOOR; 25 SF ON 1ST FLOOR

#### NOTES:

- 1. THREE VARIATIONS SHOWN FOR EACH RETAILER TO HAVE UNIQUE IDENTITY
- 2. MAXIMUM AREA = 3 SF
- 3. NON-LIT BOX SIGNS
- 4. WELLS FARGO SIGN EXAMPLES SHOWN FROM GUIDELINES

EAST ELEVATION - NTS