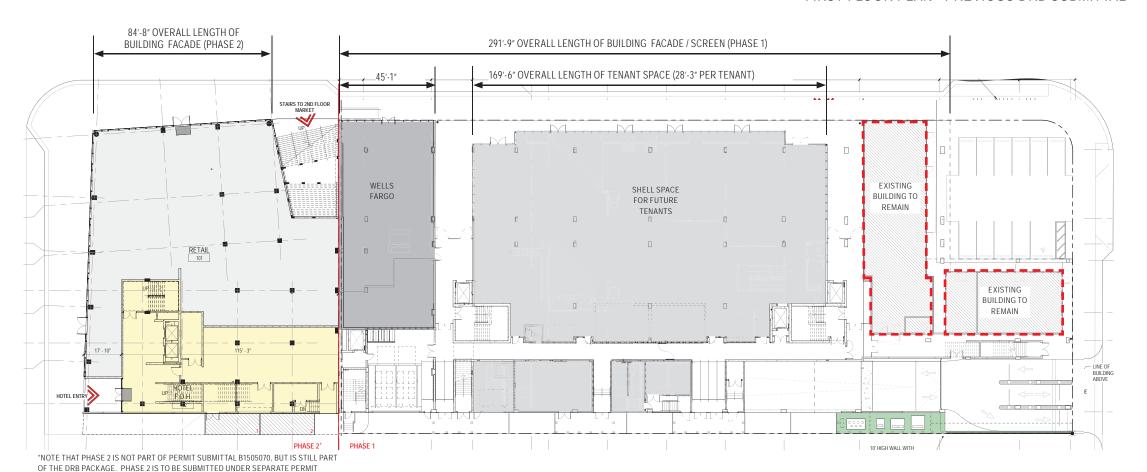

300 CORAL GABLES, FLORIDA 33134

#### 1212 LINCOLN ROAD



2200 BISCAYNE BLVD. MIAMI , FLORIDA 33137

LANDSCAPE ARCHITECT

#### URBAN ROBOT

LLC 420 LINCOLN ROAD SUITE 600 MIAMI BEACH, FLORIDA URBANROBOT.NET

MEP

LA 6666853

#### BR+A

2600 S. DOUGLAS ROAD SUITE 1100 CORAL GABLES, FLORIDA

STRUCTURAL

#### YHCE ENGINEERING

12151 SW 128TH CT SUITE 104 MIAMI, FLORIDA

#### DESIGN REVIEW BOARD GRAPHICS AND SIGNAGE 02-18-2019

| MARK       | ISSUE | DATE     |
|------------|-------|----------|
| Job Number |       | 810414.0 |
| Drawn      |       | Auth     |
| Checked    |       | Check    |
| Approved   |       | Approv   |
|            |       |          |

ZONING DATA AND DRAWING LIST

SHEET NUMBER



# ALTON ROAD MINISTRUMENTS MINISTRUM

#### FIRST FLOOR PLAN - PREVIOUS DRB SUBMITTAL



#### FIRST FLOOR PLAN- PER PERMIT SUBMITTAL B1505070

#### PERKINS + WILL

806 DOUGLAS ROAD SUITE 300 CORAL GABLES, FLORIDA 33134

#### 1212 LINCOLN ROAD



2200 BISCAYNE BLVD. MIAMI , FLORIDA 33137

LANDSCAPE ARCHITECT

#### URBAN ROBOT LLC

420 LINCOLN ROAD SUITE 600 MIAMI BEACH, FLORIDA URBANROBOT.NET LA 6666853

MEP

#### BR+A

2600 S. DOUGLAS ROAD SUITE 1100 CORAL GABLES, FLORIDA

STRUCTURAL

#### YHCE ENGINEERING

12151 SW 128TH CT SUITE 104 MIAMI, FLORIDA

#### DESIGN REVIEW BOARD GRAPHICS AND SIGNAGE 03-11-2019

| MARK ISSUE | DATE       |
|------------|------------|
| Job Number | 810414.000 |
| Drawn      | Author     |
| Checked    | Checker    |
| Approved   | Approve    |
|            | TITLE      |

**BUILDING PLANS** 

SHEET NUMBER



# ALTON ROAD ALTON

PHASE 2 PHASE 1

#