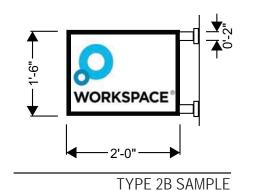

TENANT SIGN TYPE 2C - 3SF

TENANT SIGN TYPE 2B - 3SF

TENANT SIGN TYPE 2A - 3SF

2b Channel Letters on Staging Panel (halo and facelit) Low Profile Letters on Staging Panel (halo and facelit) −1'-6" <del>---</del>> TYPE 2C SAMPLE