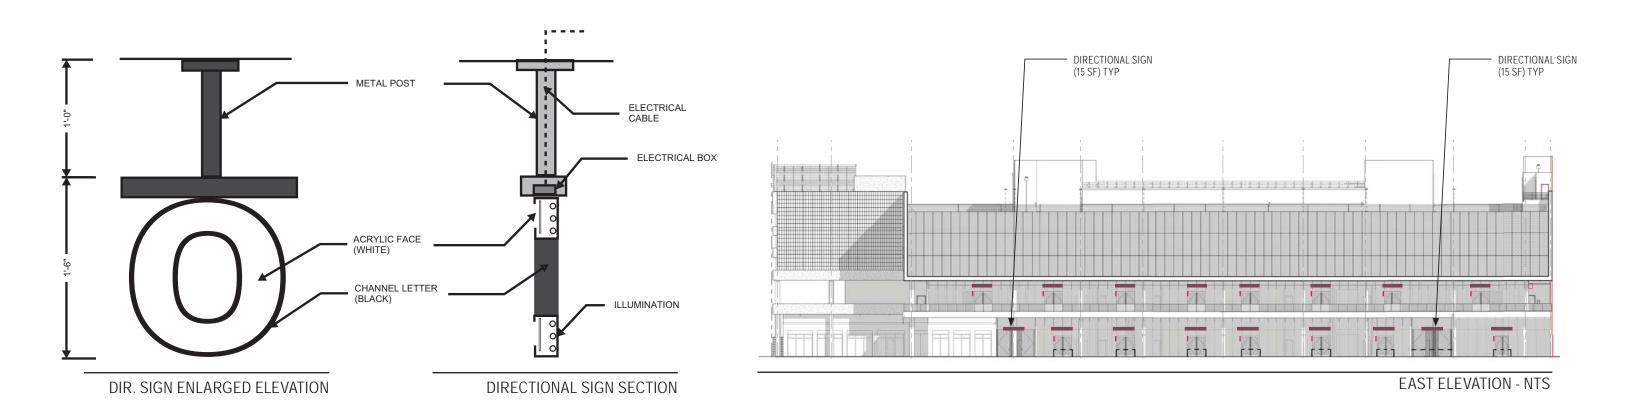

## APPENDIX C: TENANT AND DIRECTIONAL SIGNAGE

PARTIAL AXONOMETRIC - NTS

SECOND FLOOR RETAIL SIGNAGE PLAN

EAST ELEVATION - NTS

TENANT SIGN TYPE 1 - 20 SF ON 2ND FLOOR; 25 SF ON 1ST FLOOR

#### NOTES:

- 1. THREE VARIATIONS SHOWN FOR EACH RETAILER TO HAVE UNIQUE IDENTITY
- 2. MAXIMUM AREA = 3 SF
- 3. NON-LIT BOX SIGNS
- 4. WELLS FARGO SIGN EXAMPLES SHOWN FROM GUIDELINES

EAST ELEVATION - NTS