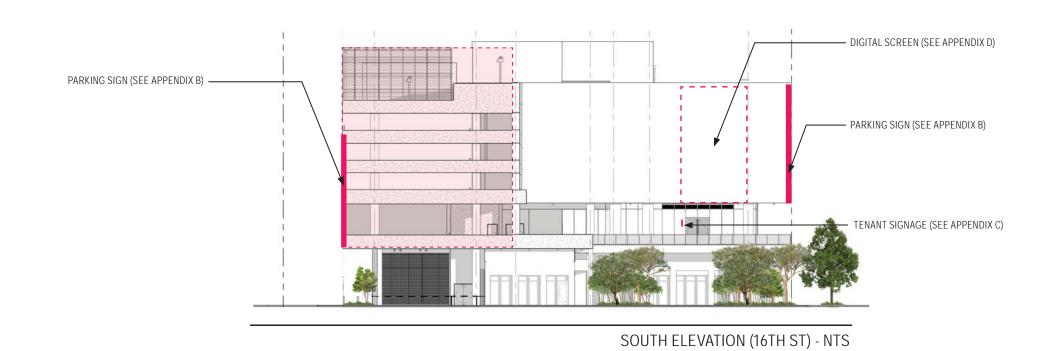

| ISSUE DATE |

16TH STREET

LANDSCAPE PLANS

SHEET NUMBER





PERKINS + WILL

806 DOUGLAS ROAD SUITE 300 CORAL GABLES, FLORIDA 33134

> 1212 LINCOLN ROAD



2200 BISCAYNE BLVD. MIAMI, FLORIDA 33137

LANDSCAPE ARCHITECT

#### URBAN ROBOT LLC

420 LINCOLN ROAD SUITE 600 MIAMI BEACH, FLORIDA URBANROBOT.NET LA 6666853

MEP

**BR+A** 2600 S. DOUGLAS ROAD SUITE 1100 CORAL GABLES, FLORIDA

STRUCTURAL

#### YHCE ENGINEERING

12151 SW 128TH CT SUITE 104 MIAMI, FLORIDA

DESIGN REVIEW BOARD GRAPHICS AND SIGNAGE 03-11-2019

|            | TITI F     |
|------------|------------|
| Approved   | Approver   |
| Checked    | Checker    |
| Drawn      | Author     |
| Job Number | 810414.000 |
| MARK ISSUE | DATE       |

ZONING AND VARIANCES

SHEET NUMBER









#### EAST ELEVATION (ALTON RD)- NTS



#### PERKINS + WILL

806 DOUGLAS ROAD SUITE 300 CORAL GABLES, FLORIDA 33134

#### 1212 LINCOLN ROAD



2200 BISCAYNE BLVD. MIAMI , FLORIDA 33137

LANDSCAPE ARCHITECT

#### URBAN ROBOT

420 LINCOLN ROAD SUITE 600 MIAMI BEACH, FLORIDA URBANROBOT.NET LA 6666853

MEP

#### **BR+A**DOUGLAS ROAD

2600 S. DOUGLAS ROAD SUITE 1100 CORAL GABLES, FLORIDA

STRUCTURAL

#### YHCE ENGINEERING

12151 SW 128TH CT SUITE 104 MIAMI, FLORIDA

#### DESIGN REVIEW BOARD GRAPHICS AND SIGNAGE 02-18-2019

| MARK       | ISSUE | DATE       |
|------------|-------|------------|
| Job Number |       | 810414.000 |
| Drawn      |       | Autho      |
| Checked    |       | Checke     |
| Approved   |       | Approve    |
|            |       |            |

ELEVATIONS WITH LANDSCAPE

SHEET NUMBER

P.9a



## APPENDIX