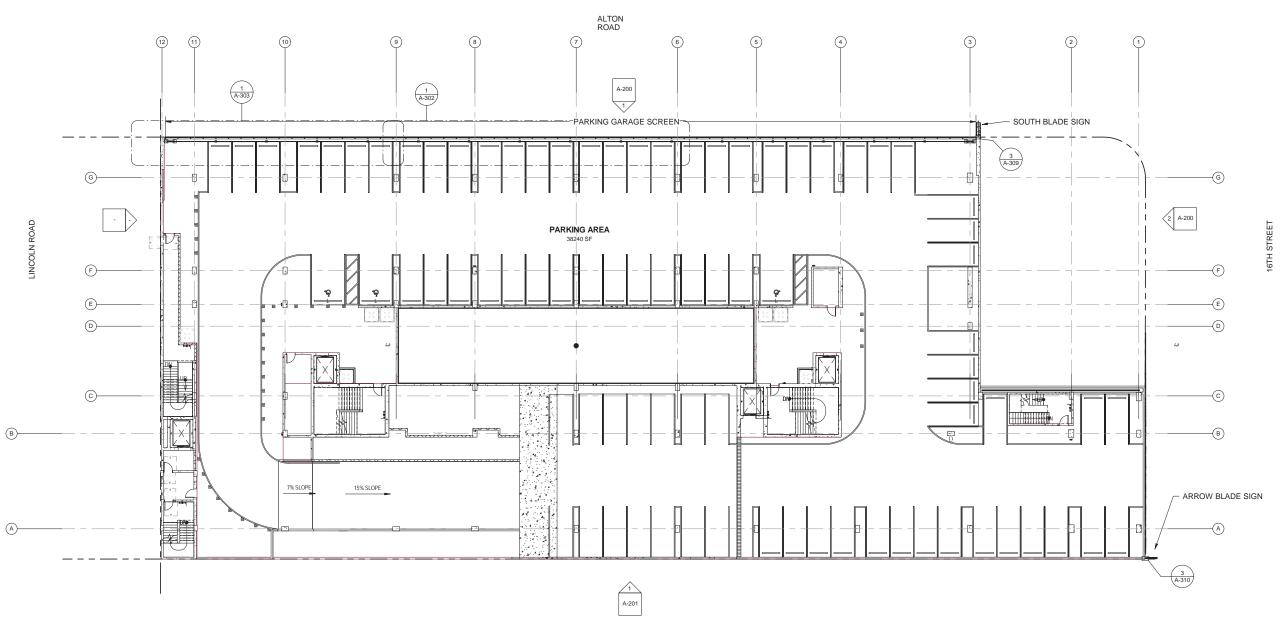

## APPENDIX B: PARKING SIGNAGE AND PARKING SCREEN

1212 LINCOLN ROAD, 190403 DESIGN DEVELOPMENT PART II SUBMISSION REVISION I

| SHEET NUMBER | SHEET NAME                                | 75% DD PART I DD PART I DD PART II DD PART II DD PART II Issue5 Title Issue7 Title Issue7 Title Issue7 Title Issue7 Title Issue7 Title Issue7 Title |
|--------------|-------------------------------------------|-----------------------------------------------------------------------------------------------------------------------------------------------------|
| A-100        | LEVEL 3                                   | 0000                                                                                                                                                |
| A-101        | LEVEL 4                                   | ŎŎŎŎ                                                                                                                                                |
| A-102        | LEVEL 5                                   | 0000                                                                                                                                                |
| A-104        | ROOF LEVEL                                | 0000                                                                                                                                                |
| A-200        | EXTERIOR ELEVATIONS                       | 0000                                                                                                                                                |
| A-301        | ENLARG PLAN & ELEV (01/03)                | 0000                                                                                                                                                |
| A-302        | ENLARG PLAN & ELEV (02/03)                | 0000                                                                                                                                                |
| A-303        | ENLARG PLAN & ELEV (03/03)                | 0000                                                                                                                                                |
| A-304        | FACADE DETAILS                            | 0000                                                                                                                                                |
| A-305        | FACADE DETAILS                            | 00                                                                                                                                                  |
| A-307        | ENLARGE ELEVATIONS - SIGNAGE              | 00                                                                                                                                                  |
| A-308        | ENLARGE ELEVATION - SOUTH FACADE LIGHTING | 00                                                                                                                                                  |
| A-309        | ENLARGE ELEVATION - ALTON RD. SIGN        | 00                                                                                                                                                  |
| A-310        | ENLARGE ELEVATION - 16TH ST. SIGN         | 00                                                                                                                                                  |
| A-311        | DETAIL - SCREEN ALPHA                     | 00                                                                                                                                                  |