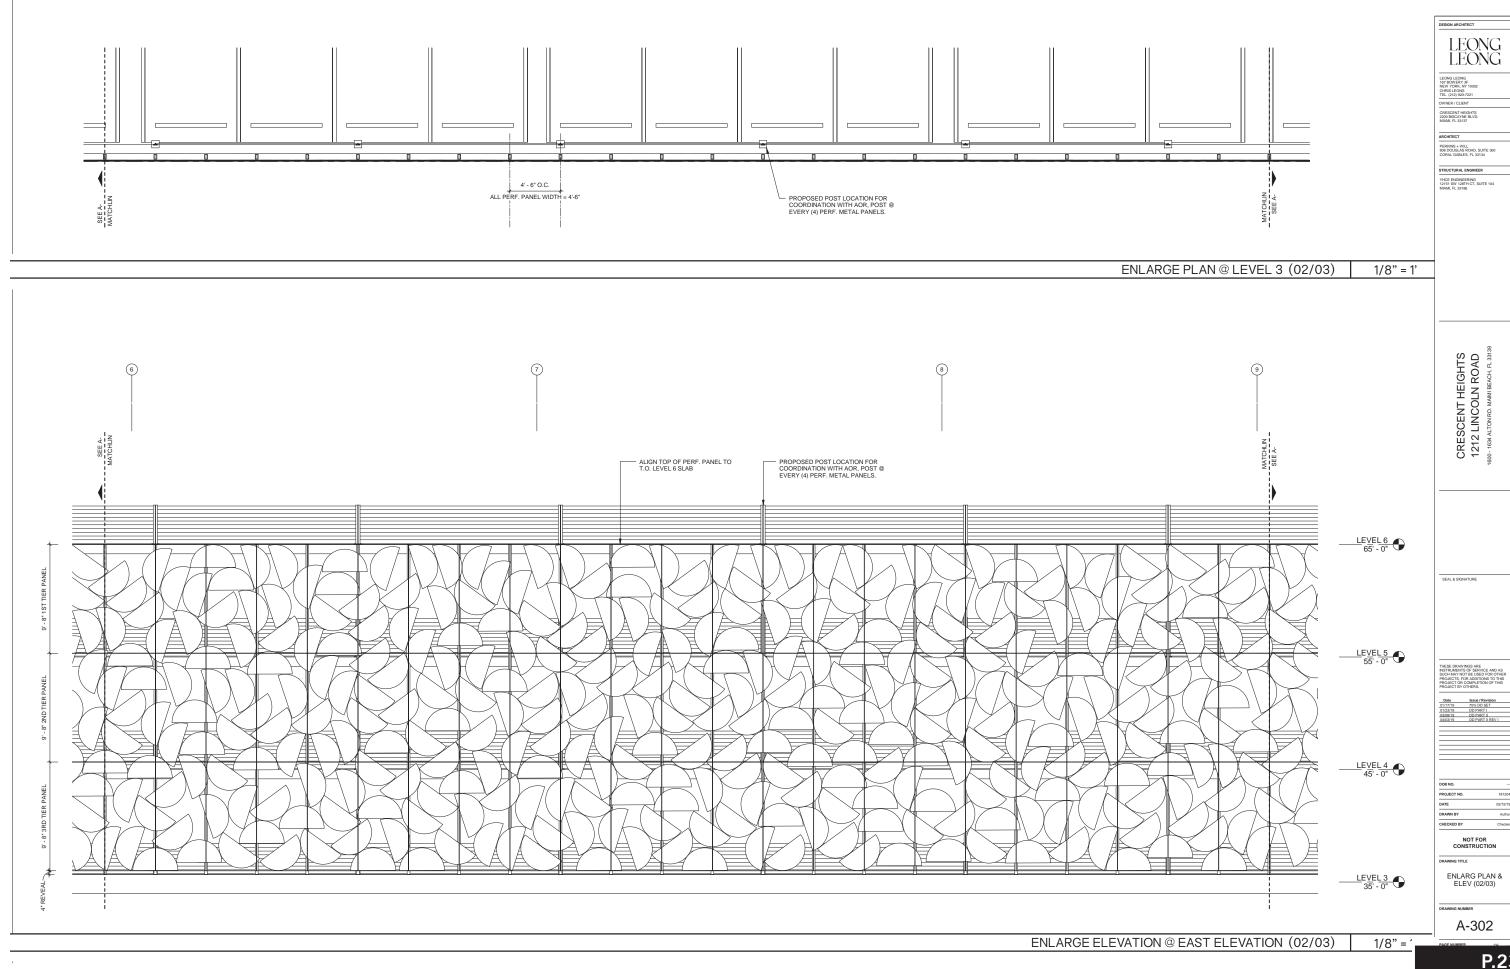

## APPENDIX B: PARKING SIGNAGE AND PARKING SCREEN

1212 LINCOLN ROAD, 190403 DESIGN DEVELOPMENT PART II SUBMISSION REVISION I

| SHEET NUMBER | SHEET NAME                                | 75% DD PART I DD PART I DD PART II DD PART II DD PART II Issue5 Title Issue7 Title Issue7 Title Issue7 Title Issue7 Title Issue7 Title Issue7 Title |
|--------------|-------------------------------------------|-----------------------------------------------------------------------------------------------------------------------------------------------------|
| A-100        | LEVEL 3                                   | 0000                                                                                                                                                |
| A-101        | LEVEL 4                                   | ŎŎŎŎ                                                                                                                                                |
| A-102        | LEVEL 5                                   | 0000                                                                                                                                                |
| A-104        | ROOF LEVEL                                | 0000                                                                                                                                                |
| A-200        | EXTERIOR ELEVATIONS                       | 0000                                                                                                                                                |
| A-301        | ENLARG PLAN & ELEV (01/03)                | 0000                                                                                                                                                |
| A-302        | ENLARG PLAN & ELEV (02/03)                | 0000                                                                                                                                                |
| A-303        | ENLARG PLAN & ELEV (03/03)                | 0000                                                                                                                                                |
| A-304        | FACADE DETAILS                            | 0000                                                                                                                                                |
| A-305        | FACADE DETAILS                            | 00                                                                                                                                                  |
| A-307        | ENLARGE ELEVATIONS - SIGNAGE              | 00                                                                                                                                                  |
| A-308        | ENLARGE ELEVATION - SOUTH FACADE LIGHTING | 00                                                                                                                                                  |
| A-309        | ENLARGE ELEVATION - ALTON RD. SIGN        | 00                                                                                                                                                  |
| A-310        | ENLARGE ELEVATION - 16TH ST. SIGN         | 00                                                                                                                                                  |
| A-311        | DETAIL - SCREEN ALPHA                     | 00                                                                                                                                                  |