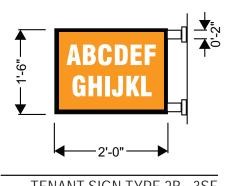

#### NOTES:

- 1. THREE VARIATIONS SHOWN FOR EACH RETAILER TO HAVE UNIQUE IDENTITY
- 2. MAXIMUM AREA = 3 SF
- 3. NON-LIT BOX SIGNS
- 4. WELLS FARGO SIGN EXAMPLES SHOWN FROM GUIDELINES

EAST ELEVATION - NTS

TENANT SIGN TYPE 2C - 3SF

TENANT SIGN TYPE 2B - 3SF

TENANT SIGN TYPE 2A - 3SF

2b Channel Letters on Staging Panel (halo and facelit) Low Profile Letters on Staging Panel (halo and facelit) −1'-6" <del>---</del>> TYPE 2C SAMPLE