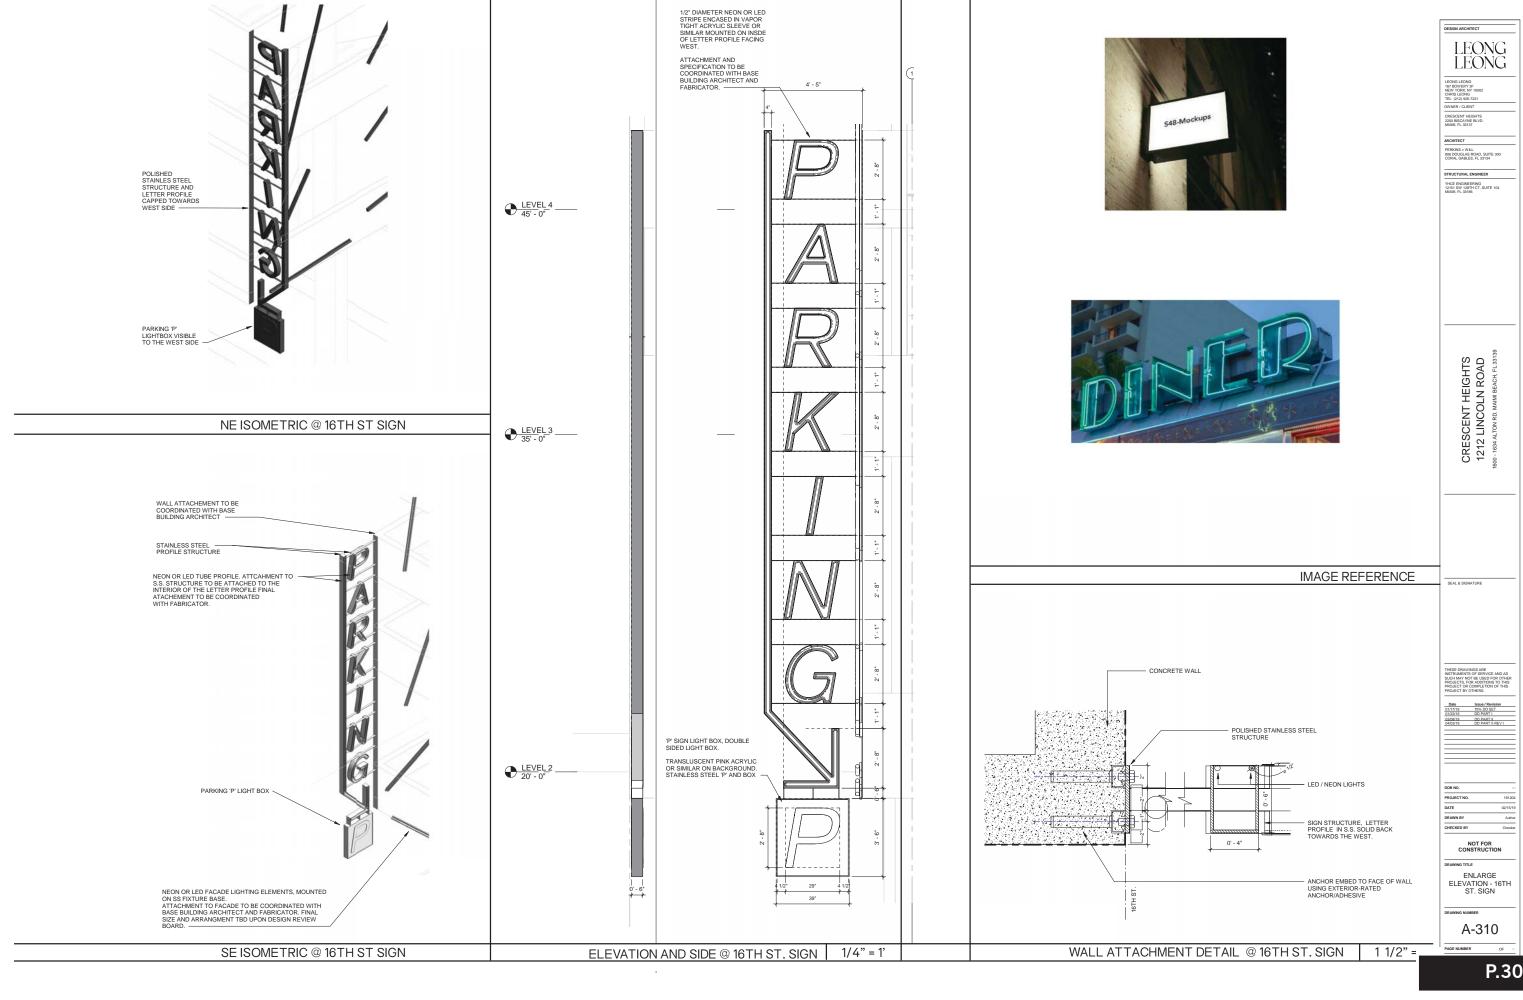

## APPENDIX B: PARKING SIGNAGE AND PARKING SCREEN

1212 LINCOLN ROAD, 190403 DESIGN DEVELOPMENT PART II SUBMISSION REVISION I

| SHEET NUMBER | SHEET NAME                                | 75% DD PART I DD PART I DD PART II DD PART II DD PART II Issue5 Title Issue7 Title Issue7 Title Issue7 Title Issue7 Title Issue7 Title Issue7 Title |
|--------------|-------------------------------------------|-----------------------------------------------------------------------------------------------------------------------------------------------------|
| A-100        | LEVEL 3                                   | 0000                                                                                                                                                |
| A-101        | LEVEL 4                                   | ŎŎŎŎ                                                                                                                                                |
| A-102        | LEVEL 5                                   | 0000                                                                                                                                                |
| A-104        | ROOF LEVEL                                | 0000                                                                                                                                                |
| A-200        | EXTERIOR ELEVATIONS                       | 0000                                                                                                                                                |
| A-301        | ENLARG PLAN & ELEV (01/03)                | 0000                                                                                                                                                |
| A-302        | ENLARG PLAN & ELEV (02/03)                | 0000                                                                                                                                                |
| A-303        | ENLARG PLAN & ELEV (03/03)                | 0000                                                                                                                                                |
| A-304        | FACADE DETAILS                            | 0000                                                                                                                                                |
| A-305        | FACADE DETAILS                            | 00                                                                                                                                                  |
| A-307        | ENLARGE ELEVATIONS - SIGNAGE              | 00                                                                                                                                                  |
| A-308        | ENLARGE ELEVATION - SOUTH FACADE LIGHTING | 00                                                                                                                                                  |
| A-309        | ENLARGE ELEVATION - ALTON RD. SIGN        | 00                                                                                                                                                  |
| A-310        | ENLARGE ELEVATION - 16TH ST. SIGN         | 00                                                                                                                                                  |
| A-311        | DETAIL - SCREEN ALPHA                     | 00                                                                                                                                                  |