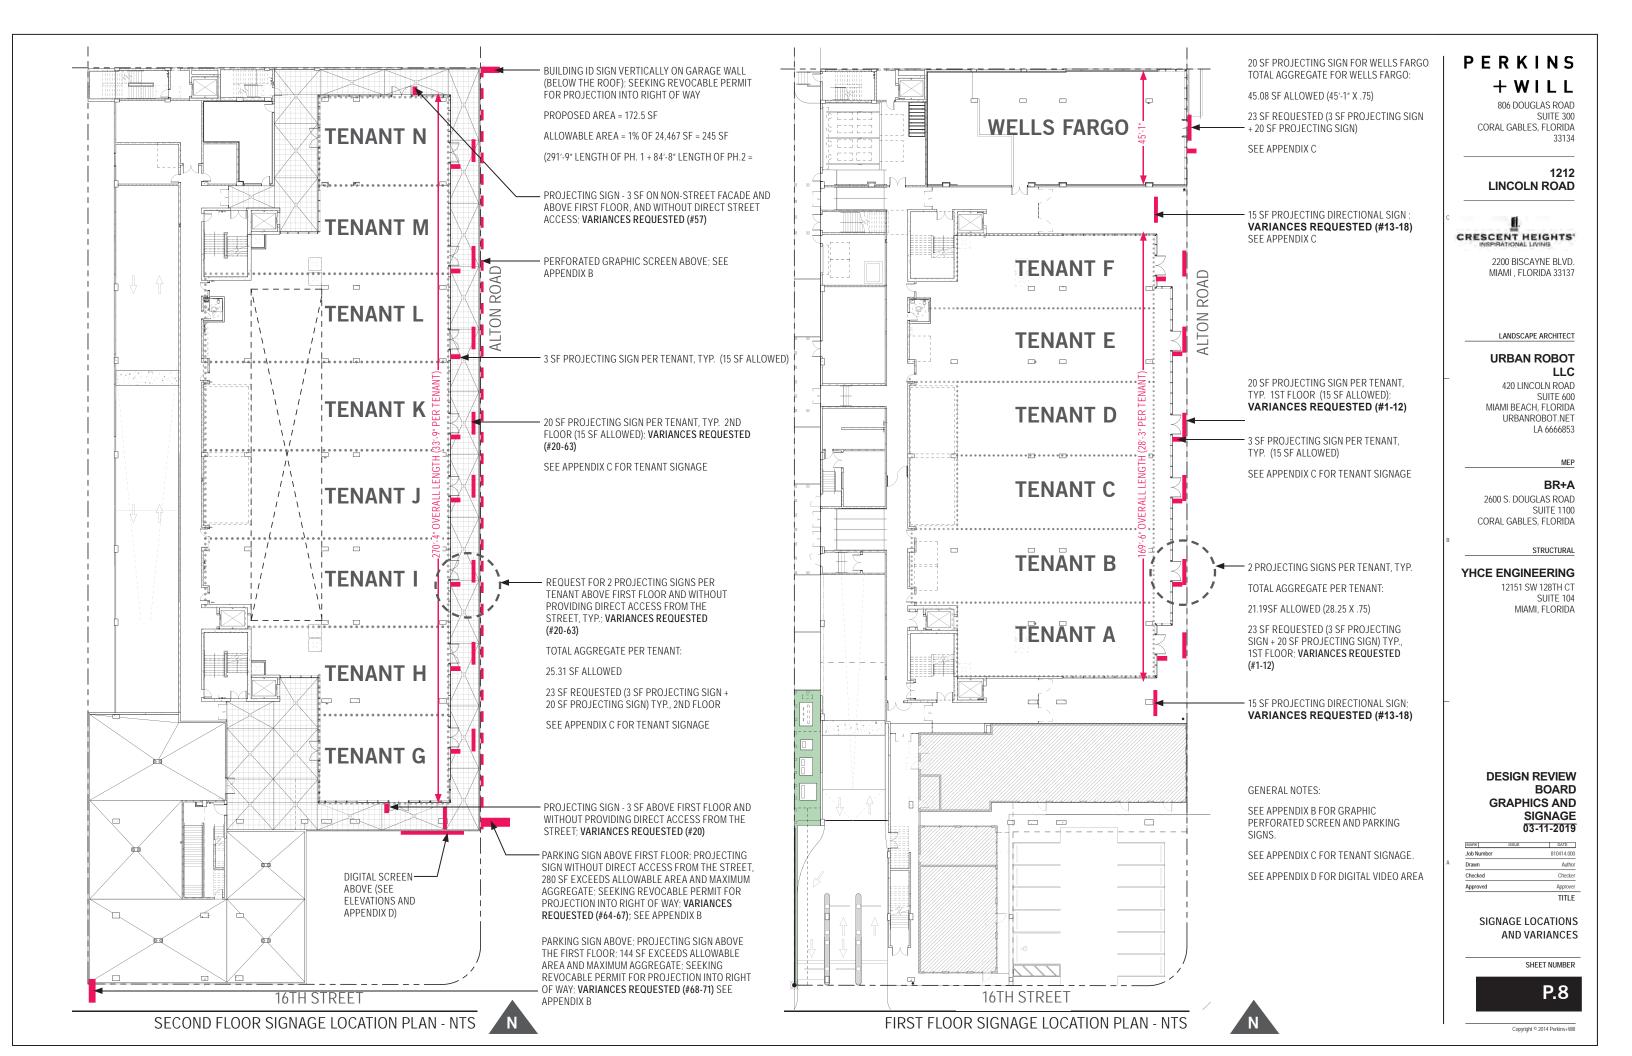

#### **CURRENT ZONING VARIANCE REQUESTS - SIGNAGE**

| 138-13 GENERAL SIGN REQUIREM   | ENTS AND DESIGN STANDARDS                                             |                                                                                                           |
|--------------------------------|-----------------------------------------------------------------------|-----------------------------------------------------------------------------------------------------------|
| REGULATION                     | REQUIREMENT                                                           | PROPOSED                                                                                                  |
| (.6) QTY OF SIGNS PER FRONTAGE | 1 WALL, PROJECTING, OR DETACHED SIGN PER ALLOWED FRONTAGE             | VARIANCE REQUESTED TO ALLOW 2 PROJECTING SIGNS PER TENANT ON FLOORS 1 AND 2                               |
|                                |                                                                       |                                                                                                           |
| 138-16 WALL SIGN               |                                                                       |                                                                                                           |
| REGULATION                     | REQUIREMENT                                                           | PROPOSED                                                                                                  |
| MAX AREA PERCENTAGE            | SEE SUPPLEMENTAL STANDARD (1% OF 24,467 SF WALL AREA= 245 SF)         | 245 SF                                                                                                    |
| MAX AREA                       | MIN = 15 SF; MAX = 100 SF                                             |                                                                                                           |
| HEIGHT RESTRICTIONS            | SHALL NOT BE LOCATED ABOVE GROUND FLOOR                               | SEE SUPPLEMENTAL STANDARD                                                                                 |
| SUPPLEMENTAL STANDARD          | ONE BUILDING ID SIGN ABOVE THE ROOFLINE NOT TO EXCEED 1% OF WALL AREA | VARIANCE REQUESTED TO BE PLACE ON ROOF OF RETAIL FLOORS (AT LOWEST LEVEL OF GARAGE)                       |
|                                |                                                                       |                                                                                                           |
| 138-16 PROJECTING SIGN         |                                                                       |                                                                                                           |
| REGULATION                     | REQUIREMENT                                                           | PROPOSED                                                                                                  |
| MAX AREA                       | 15 SF                                                                 | 191 SF PARKING SIGN; VARIANCES REQUESTED (#60-63); SEE APPENDIX B; REVOCABLE PERMIT TO BE SOUGHT          |
|                                |                                                                       | 141 SF PARKING SIGN; VARIANCES REQUESTED (#64-66); SEE APPENDIX B                                         |
|                                |                                                                       | VARIANCE REQUESTED TO ALLOW TENANTS' PROJECTING SIGNS TO BE 25 SF EACH ON GROUND FLOOR                    |
|                                |                                                                       | VARIANCE REQUESTED TO ALLOW TENANTS' PROJECTING SIGNS TO BE 20 SF EACH ON SECOND FLOOR                    |
|                                |                                                                       | VARIANCE REQUESTED TO ALLOW AGGREGATE TO EXCEED ALLOWABLE FOR FIRST FLOOR TENANTS                         |
|                                |                                                                       | VARIANCE REQUESTED TO ALLOW PROJECTING SIGNS ABOVE THE FIRST FLOOR WITHOUT DIRECT ACCESS FROM THE STREET. |
|                                |                                                                       |                                                                                                           |

#### <u>NOTE</u>

REVOCABLE PERMIT WILL BE SOUGHT FOR EACH OF THREE SIGNS:

- 1. PARKING SIGN AT SE CORNER ON ALTON ROAD
- 2. PARKING SIGN AT SW CORNER ON 16TH STREET
- 3. WELLS FARGO TENANT SIGN

| SHEET NUMBER | SHEET NAME                                                                                                                                     |  |
|--------------|------------------------------------------------------------------------------------------------------------------------------------------------|--|
|              |                                                                                                                                                |  |
|              |                                                                                                                                                |  |
| PAGE 2       | SURVEY                                                                                                                                         |  |
| PAGE 3       | LOCATION PLAN                                                                                                                                  |  |
| PAGE 4       | ZONING DATA AND DRAWING LIST                                                                                                                   |  |
| PAGE 5       | BUILDING PLANS - FIRST LEVEL                                                                                                                   |  |
| PAGE 6       | BUILDING PLANS - SECOND LEVEL                                                                                                                  |  |
| PAGE 6a      | LANDSCAPE PLANS                                                                                                                                |  |
| PAGE 7       | ZONING AND VARIANCES SUMMARY                                                                                                                   |  |
| PAGE 8       | SIGNAGE LOCATIONS AND VARIANCES - PLANS                                                                                                        |  |
| PAGE 9       | SIGNAGE LOCATIONS AND VARIANCES - ELEVS                                                                                                        |  |
| PAGE 9a      | ELEVATIONS: LANDSCAPE AND SIGNAGE                                                                                                              |  |
| PAGE 10      | EXISTING BUILDING KEY PLAN                                                                                                                     |  |
| PAGE 11      | EXISTING BUILDING SITE PHOTOS                                                                                                                  |  |
| PAGE 12      | EXISTING BUILDING SITE PHOTOS                                                                                                                  |  |
| PAGE 13      | EXISTING BUILDING SITE PHOTOS                                                                                                                  |  |
| PAGE 14      | EXISTING BUILDING SITE PHOTOS                                                                                                                  |  |
| PAGE 15      | APPENDIX B - PKG SIGNS AND SCREEN BY LEONG                                                                                                     |  |
|              | LEONG                                                                                                                                          |  |
| PAGE 32      | APPENDIX C - TENANT AND DIRECTIONAL SIGNAGE                                                                                                    |  |
| PAGE 37      | APPENDIX D - DIGITAL SCREEN                                                                                                                    |  |
| PAGE 39      | APPENDIX E - BUILDING ID SIGN                                                                                                                  |  |
|              | PAGE 2 PAGE 3 PAGE 4 PAGE 5 PAGE 6 PAGE 6a PAGE 7 PAGE 8 PAGE 9 PAGE 9 PAGE 10 PAGE 11 PAGE 12 PAGE 13 PAGE 13 PAGE 14 PAGE 15 PAGE 32 PAGE 37 |  |