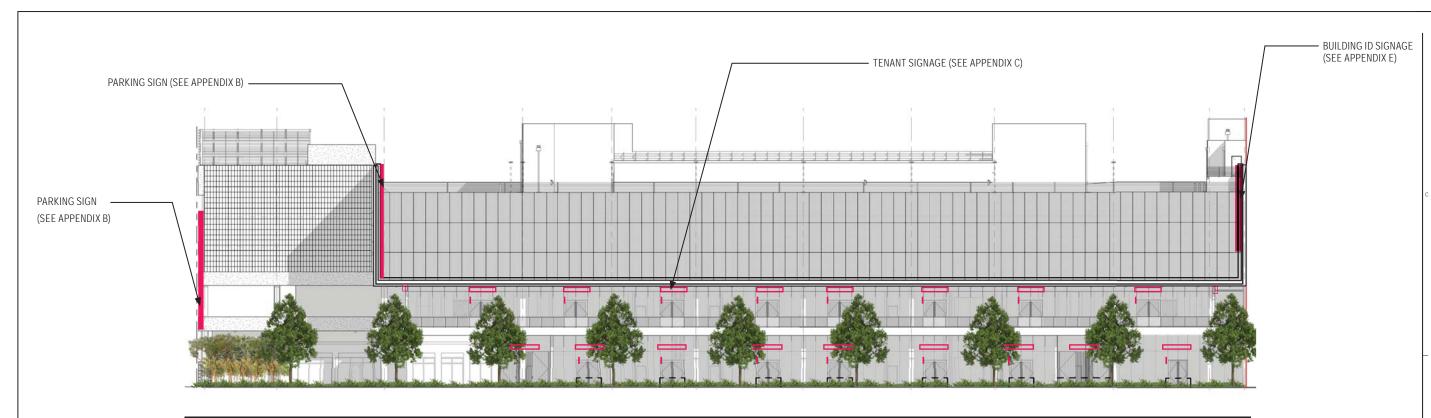

#### EAST ELEVATION (ALTON RD)- NTS

ELEVATIONS WITH LANDSCAPE

SHEET NUMBER

P.9a