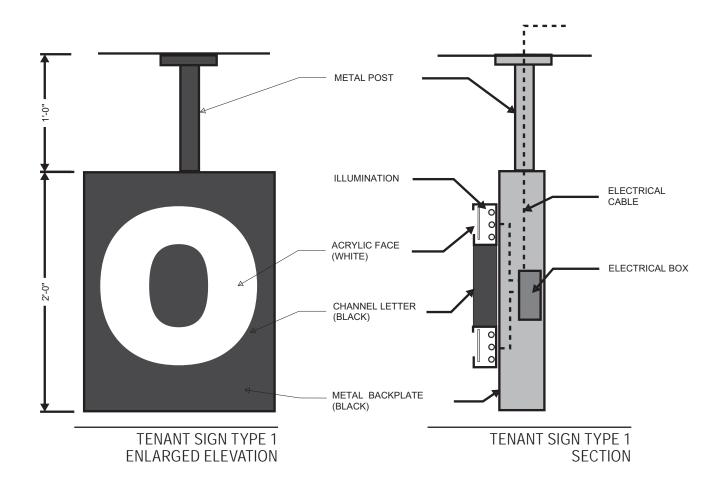

## APPENDIX C: TENANT AND DIRECTIONAL SIGNAGE

PARTIAL AXONOMETRIC - NTS

SECOND FLOOR RETAIL SIGNAGE PLAN

EAST ELEVATION - NTS

TENANT SIGN TYPE 1 - 20 SF ON 2ND FLOOR; 25 SF ON 1ST FLOOR