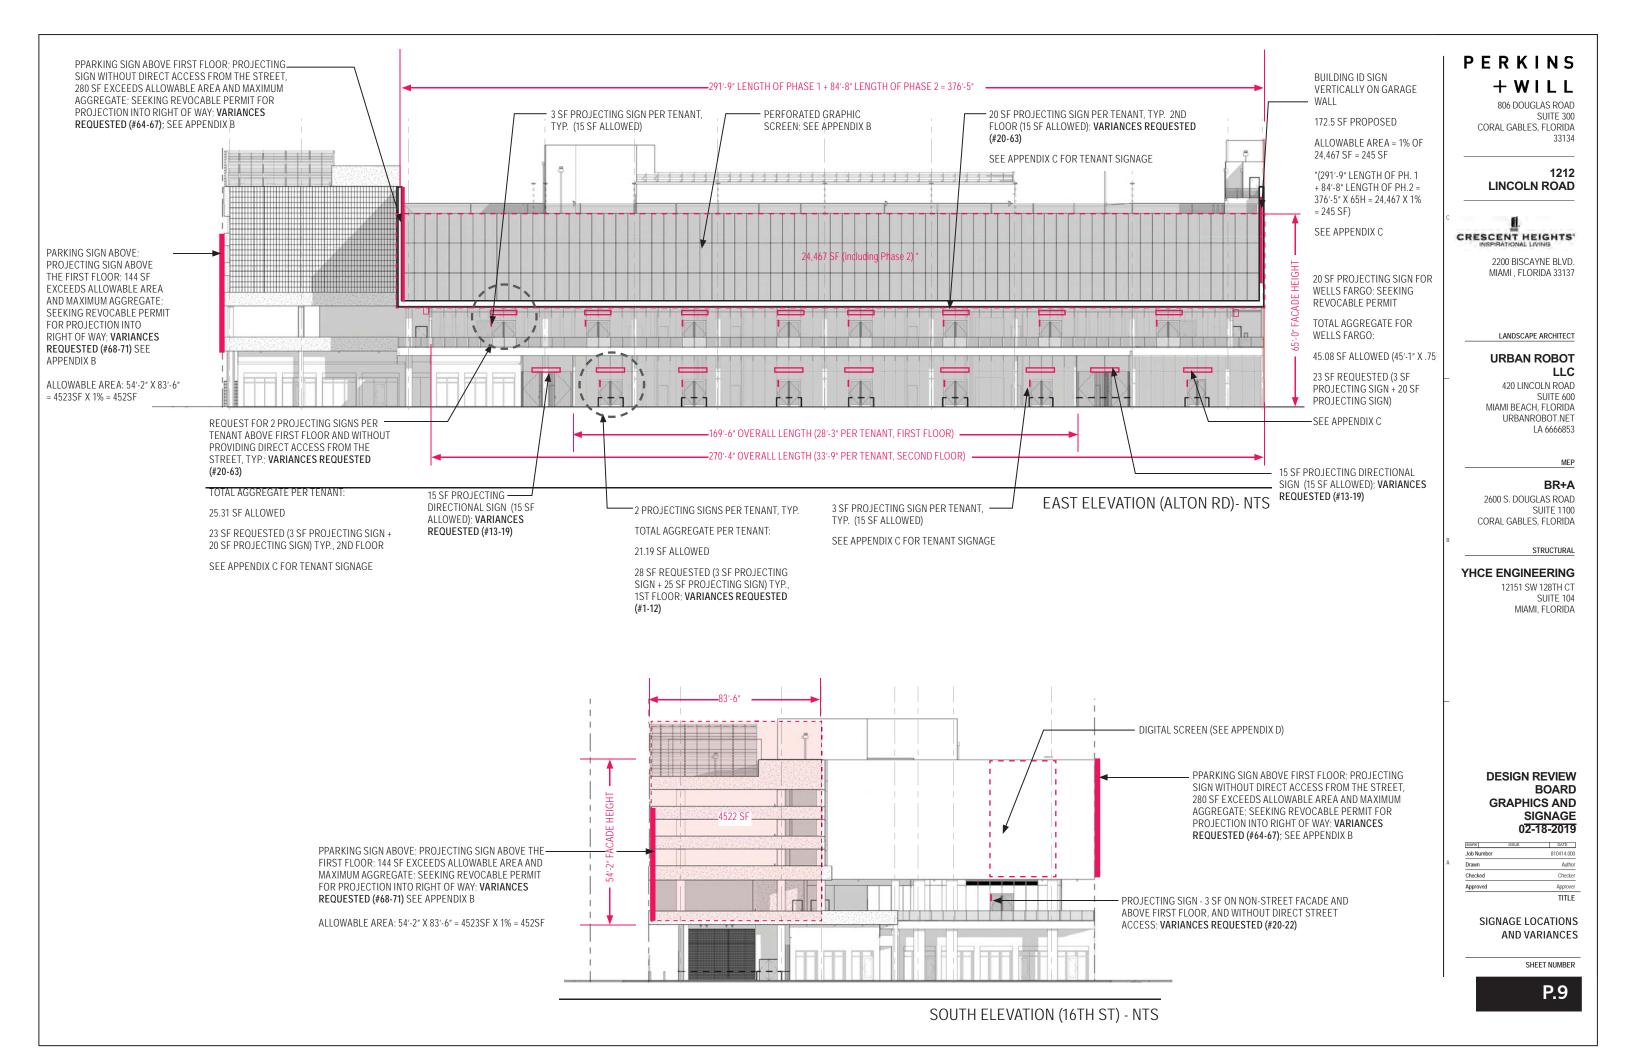

#### EAST ELEVATION (ALTON RD)- NTS

#### DESIGN REVIEW BOARD GRAPHICS AND SIGNAGE 02-18-2019

| MARK       | ISSUE | DATE       |
|------------|-------|------------|
| Job Number |       | 810414.000 |
| Drawn      |       | Autho      |
| Checked    |       | Checke     |
| Approved   |       | Approve    |
|            |       |            |

ELEVATIONS WITH LANDSCAPE

SHEET NUMBER

P.9a