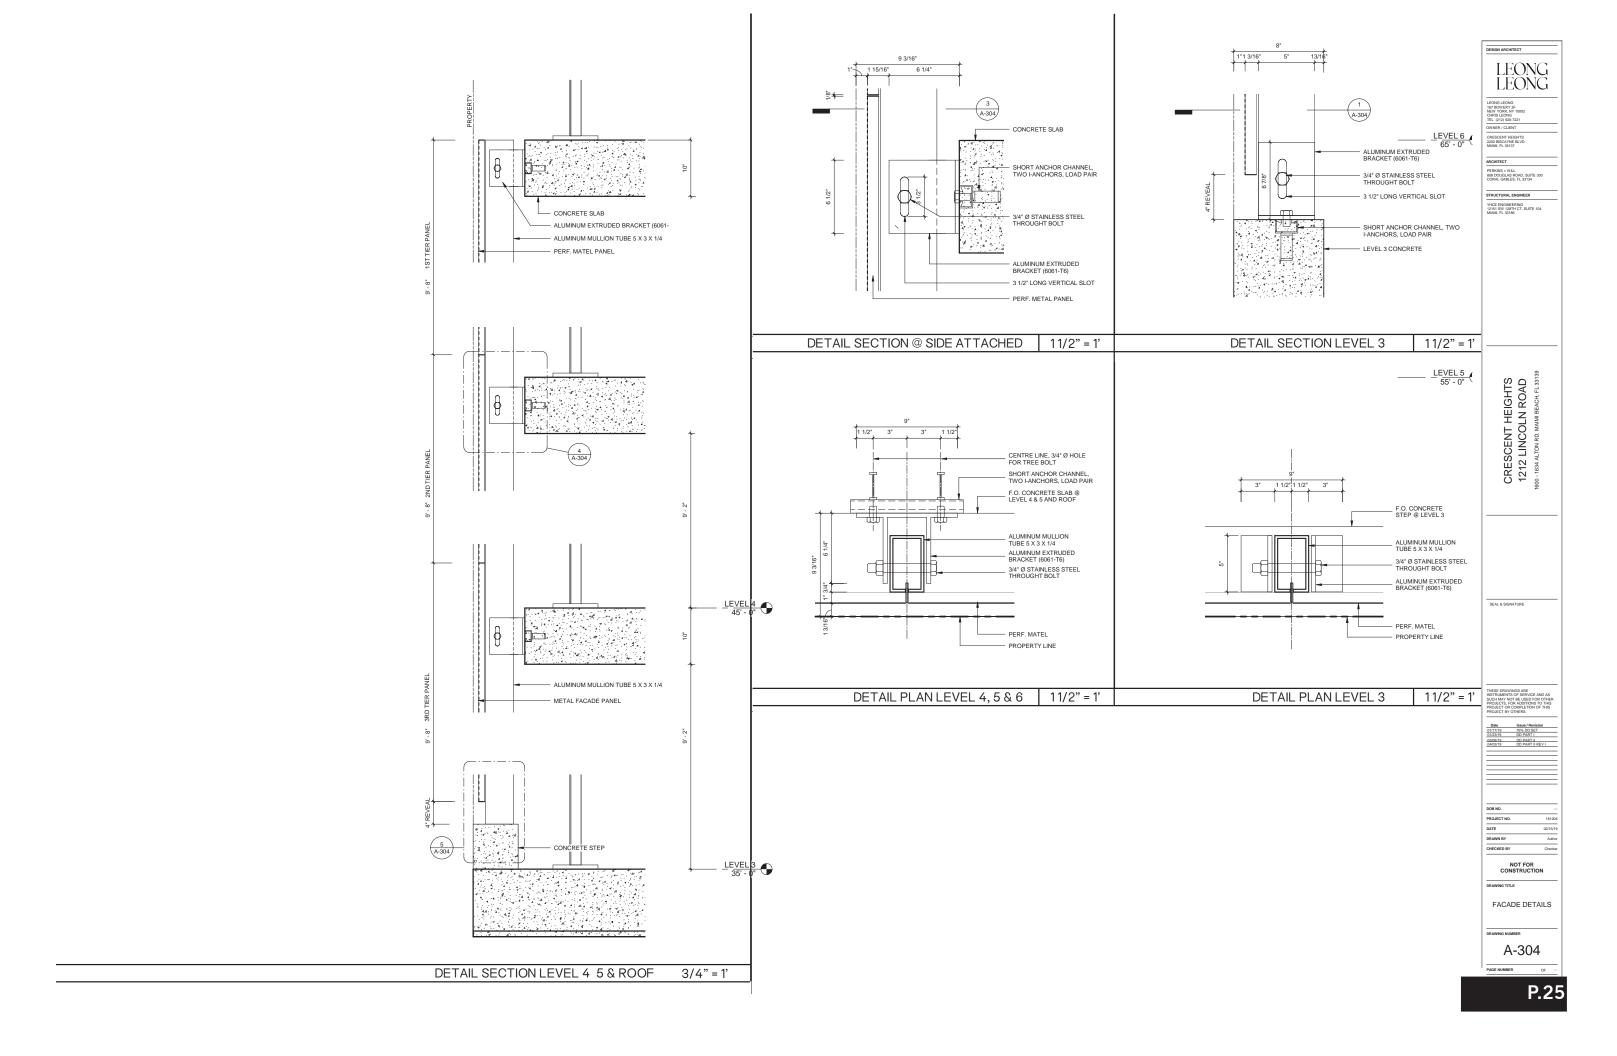

## APPENDIX B: PARKING SIGNAGE AND PARKING SCREEN

1212 LINCOLN ROAD, 190403 DESIGN DEVELOPMENT PART II SUBMISSION REVISION I

| SHEET NUMBER | SHEET NAME                                | 75% DD PART I DD PART I DD PART II DD PART II DD PART II Issue5 Title Issue7 Title Issue7 Title Issue7 Title Issue7 Title Issue7 Title Issue7 Title |
|--------------|-------------------------------------------|-----------------------------------------------------------------------------------------------------------------------------------------------------|
| A-100        | LEVEL 3                                   | 0000                                                                                                                                                |
| A-101        | LEVEL 4                                   | ŎŎŎŎ                                                                                                                                                |
| A-102        | LEVEL 5                                   | 0000                                                                                                                                                |
| A-104        | ROOF LEVEL                                | 0000                                                                                                                                                |
| A-200        | EXTERIOR ELEVATIONS                       | 0000                                                                                                                                                |
| A-301        | ENLARG PLAN & ELEV (01/03)                | 0000                                                                                                                                                |
| A-302        | ENLARG PLAN & ELEV (02/03)                | 0000                                                                                                                                                |
| A-303        | ENLARG PLAN & ELEV (03/03)                | 0000                                                                                                                                                |
| A-304        | FACADE DETAILS                            | 0000                                                                                                                                                |
| A-305        | FACADE DETAILS                            | 00                                                                                                                                                  |
| A-307        | ENLARGE ELEVATIONS - SIGNAGE              | 00                                                                                                                                                  |
| A-308        | ENLARGE ELEVATION - SOUTH FACADE LIGHTING | 00                                                                                                                                                  |
| A-309        | ENLARGE ELEVATION - ALTON RD. SIGN        | 00                                                                                                                                                  |
| A-310        | ENLARGE ELEVATION - 16TH ST. SIGN         | 00                                                                                                                                                  |
| A-311        | DETAIL - SCREEN ALPHA                     | 00                                                                                                                                                  |