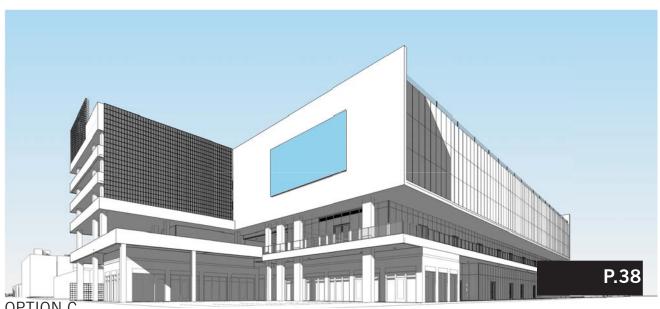

#### **DIGITAL SCREEN**

- Screen size: 800 sfFlexible location on south wall See options

OPTION A