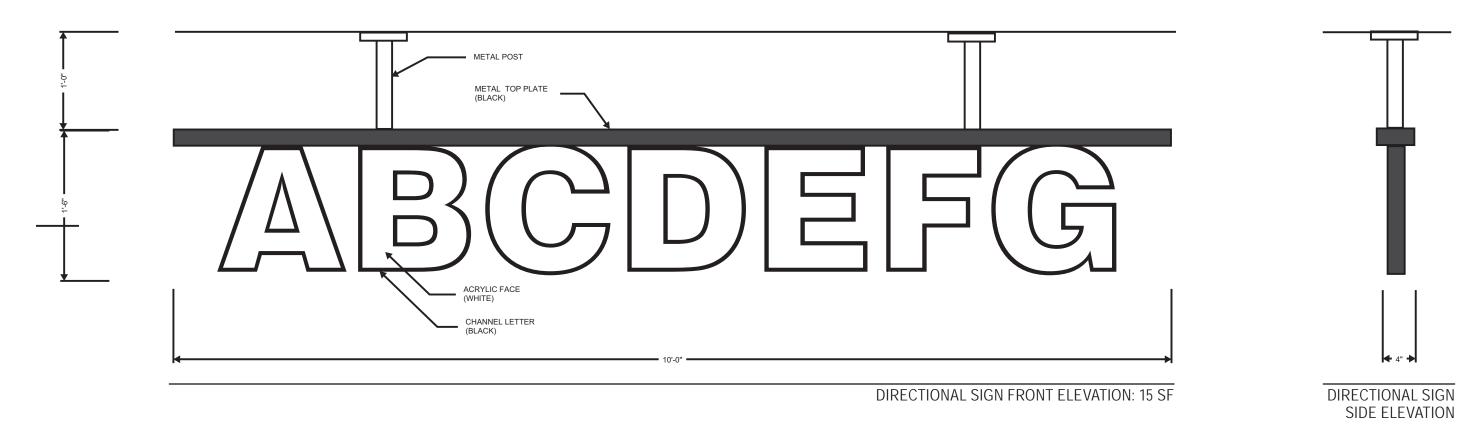

## APPENDIX C: TENANT AND DIRECTIONAL SIGNAGE

PARTIAL AXONOMETRIC - NTS

SECOND FLOOR RETAIL SIGNAGE PLAN

EAST ELEVATION - NTS

TENANT SIGN TYPE 1 - 20 SF ON 2ND FLOOR; 25 SF ON 1ST FLOOR

#### NOTES:

- 1. THREE VARIATIONS SHOWN FOR EACH RETAILER TO HAVE UNIQUE IDENTITY
- 2. MAXIMUM AREA = 3 SF
- 3. NON-LIT BOX SIGNS
- 4. WELLS FARGO SIGN EXAMPLES SHOWN FROM GUIDELINES

EAST ELEVATION - NTS