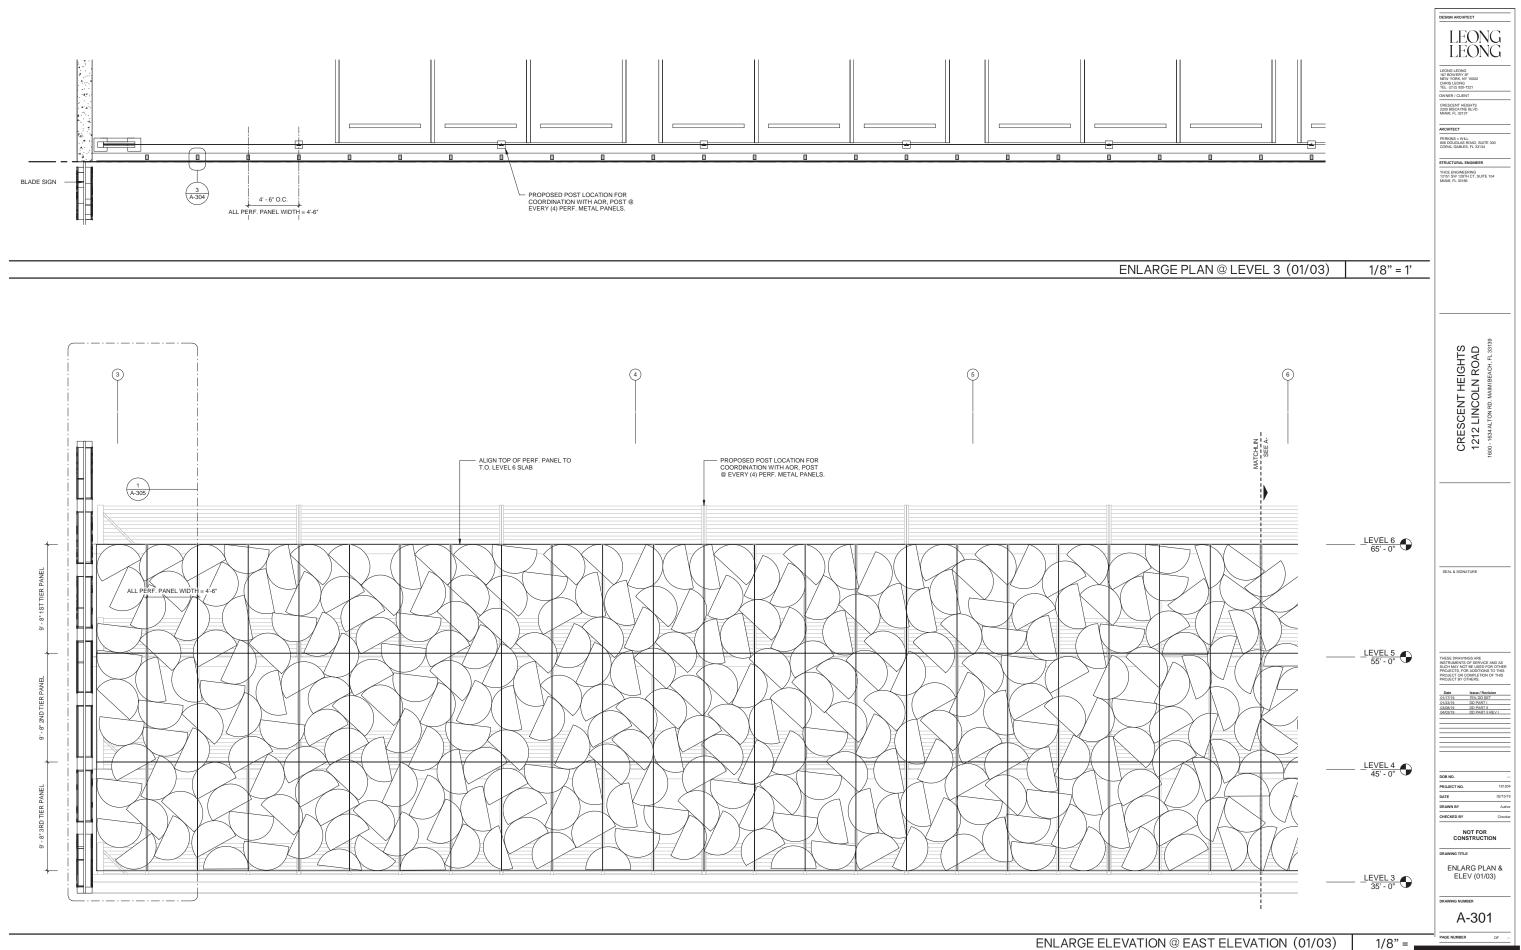

## APPENDIX B: PARKING SIGNAGE AND PARKING SCREEN

1212 LINCOLN ROAD, 190403 DESIGN DEVELOPMENT PART II SUBMISSION REVISION I

| SHEET NUMBER | SHEET NAME                                | 75% DD PART I DD PART I DD PART II DD PART II DD PART II Issue5 Title Issue7 Title Issue7 Title Issue7 Title Issue7 Title Issue7 Title Issue7 Title |
|--------------|-------------------------------------------|-----------------------------------------------------------------------------------------------------------------------------------------------------|
| A-100        | LEVEL 3                                   | 0000                                                                                                                                                |
| A-101        | LEVEL 4                                   | ŎŎŎŎ                                                                                                                                                |
| A-102        | LEVEL 5                                   | 0000                                                                                                                                                |
| A-104        | ROOF LEVEL                                | 0000                                                                                                                                                |
| A-200        | EXTERIOR ELEVATIONS                       | 0000                                                                                                                                                |
| A-301        | ENLARG PLAN & ELEV (01/03)                | 0000                                                                                                                                                |
| A-302        | ENLARG PLAN & ELEV (02/03)                | 0000                                                                                                                                                |
| A-303        | ENLARG PLAN & ELEV (03/03)                | 0000                                                                                                                                                |
| A-304        | FACADE DETAILS                            | 0000                                                                                                                                                |
| A-305        | FACADE DETAILS                            | 00                                                                                                                                                  |
| A-307        | ENLARGE ELEVATIONS - SIGNAGE              | 00                                                                                                                                                  |
| A-308        | ENLARGE ELEVATION - SOUTH FACADE LIGHTING | 00                                                                                                                                                  |
| A-309        | ENLARGE ELEVATION - ALTON RD. SIGN        | 00                                                                                                                                                  |
| A-310        | ENLARGE ELEVATION - 16TH ST. SIGN         | 00                                                                                                                                                  |
| A-311        | DETAIL - SCREEN ALPHA                     | 00                                                                                                                                                  |