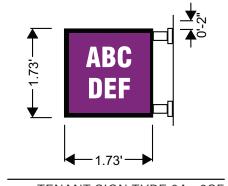

TENANT SIGN TYPE 2C - 3SF

TENANT SIGN TYPE 2B - 3SF

TENANT SIGN TYPE 2A - 3SF

2b Channel Letters on Staging Panel (halo and facelit) Low Profile Letters on Staging Panel (halo and facelit) −1'-6" <del>---</del>> TYPE 2C SAMPLE