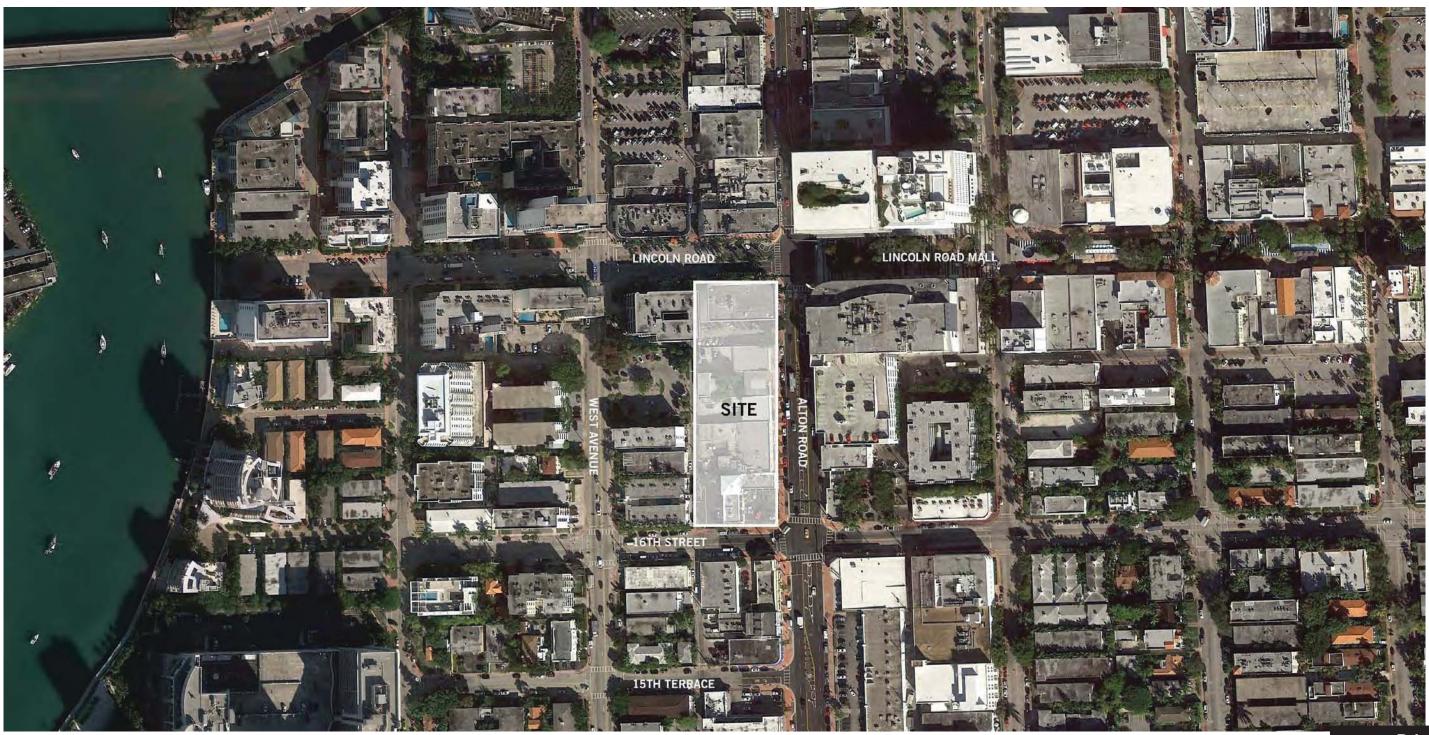

#### 1212 LINCOLN

1212 LINCOLN ROAD MIAMI BEACH, FLORIDA DESIGN REVIEW BOARD SIGNAGE AND GRAPHICS FINAL SUBMITTAL - APRIL 8, 2019



#### **CURRENT ZONING VARIANCE REQUESTS - SIGNAGE**

| 138-13 GENERAL SIGN REQUIREM   | ENTS AND DESIGN STANDARDS                                             |                                                                                                           |
|--------------------------------|-----------------------------------------------------------------------|-----------------------------------------------------------------------------------------------------------|
| REGULATION                     | REQUIREMENT                                                           | PROPOSED                                                                                                  |
| (.6) QTY OF SIGNS PER FRONTAGE | 1 WALL, PROJECTING, OR DETACHED SIGN PER ALLOWED FRONTAGE