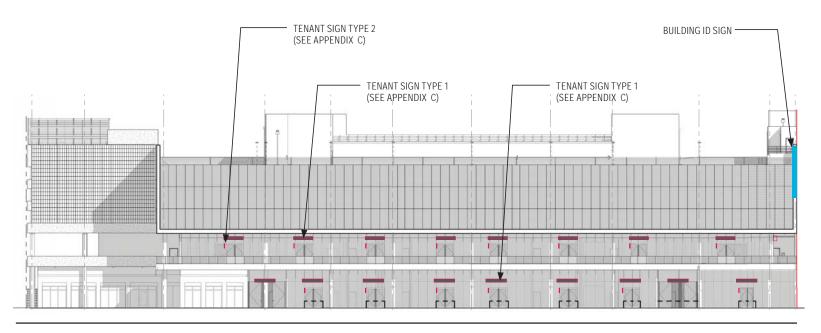

## APPENDIX C: TENANT AND DIRECTIONAL SIGNAGE

PARTIAL AXONOMETRIC - NTS

SECOND FLOOR RETAIL SIGNAGE PLAN

EAST ELEVATION - NTS

TENANT SIGN TYPE 1 - 20 SF ON 2ND FLOOR; 25 SF ON 1ST FLOOR

#### NOTES:

- 1. THREE VARIATIONS SHOWN FOR EACH RETAILER TO HAVE UNIQUE IDENTITY
- 2. MAXIMUM AREA = 3 SF
- 3. NON-LIT BOX SIGNS
- 4. WELLS FARGO SIGN EXAMPLES SHOWN FROM GUIDELINES

EAST ELEVATION - NTS