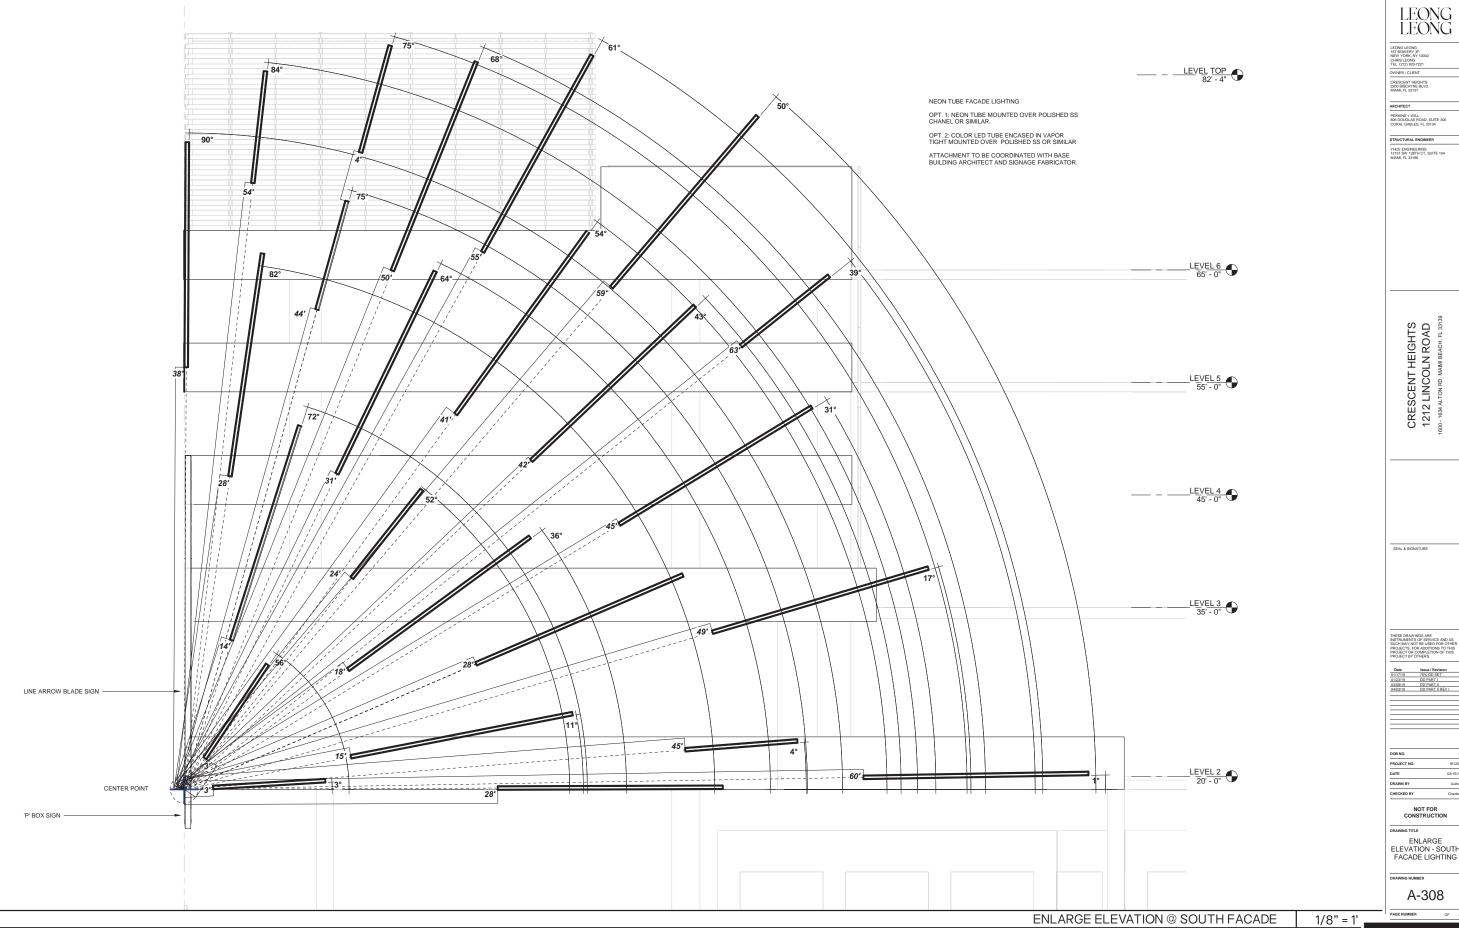

## APPENDIX B: PARKING SIGNAGE AND PARKING SCREEN

1212 LINCOLN ROAD, 190403 DESIGN DEVELOPMENT PART II SUBMISSION REVISION I

| SHEET NUMBER | SHEET NAME                                | 75% DD PART I DD PART I DD PART II DD PART II DD PART II Issue5 Title Issue7 Title Issue7 Title Issue7 Title Issue7 Title Issue7 Title Issue7 Title |
|--------------|-------------------------------------------|-----------------------------------------------------------------------------------------------------------------------------------------------------|
| A-100        | LEVEL 3                                   | 0000                                                                                                                                                |
| A-101        | LEVEL 4                                   | ŎŎŎŎ                                                                                                                                                |
| A-102        | LEVEL 5                                   | 0000                                                                                                                                                |
| A-104        | ROOF LEVEL                                | 0000                                                                                                                                                |
| A-200        | EXTERIOR ELEVATIONS                       | 0000                                                                                                                                                |
| A-301        | ENLARG PLAN & ELEV (01/03)                | 0000                                                                                                                                                |
| A-302        | ENLARG PLAN & ELEV (02/03)                | 0000                                                                                                                                                |
| A-303        | ENLARG PLAN & ELEV (03/03)                | 0000                                                                                                                                                |
| A-304        | FACADE DETAILS                            | 0000                                                                                                                                                |
| A-305        | FACADE DETAILS                            | 00                                                                                                                                                  |
| A-307        | ENLARGE ELEVATIONS - SIGNAGE              | 00                                                                                                                                                  |
| A-308        | ENLARGE ELEVATION - SOUTH FACADE LIGHTING | 00                                                                                                                                                  |
| A-309        | ENLARGE ELEVATION - ALTON RD. SIGN        | 00                                                                                                                                                  |
| A-310        | ENLARGE ELEVATION - 16TH ST. SIGN         | 00                                                                                                                                                  |
| A-311        | DETAIL - SCREEN ALPHA                     | 00                                                                                                                                                  |