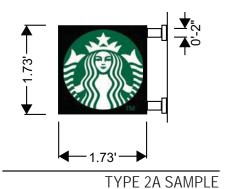

TENANT SIGN TYPE 2C - 3SF

TENANT SIGN TYPE 2B - 3SF

TENANT SIGN TYPE 2A - 3SF

2b Channel Letters on Staging Panel (halo and facelit) Low Profile Letters on Staging Panel (halo and facelit) −1'-6" <del>---</del>> TYPE 2C SAMPLE