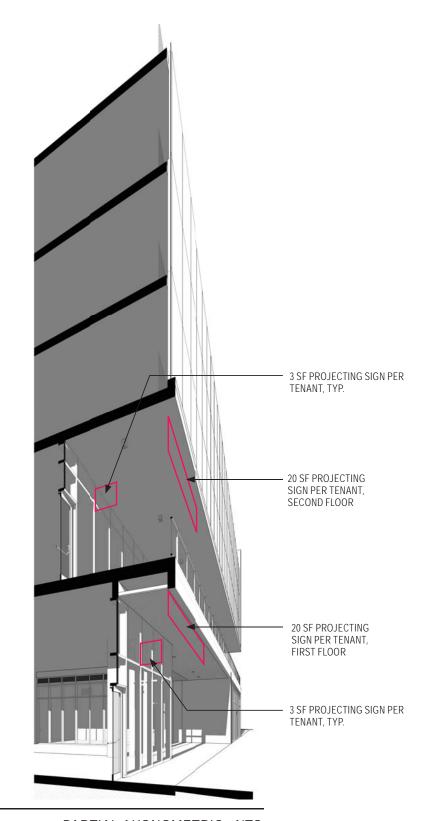

## APPENDIX C: TENANT AND DIRECTIONAL SIGNAGE

PARTIAL AXONOMETRIC - NTS

SECOND FLOOR RETAIL SIGNAGE PLAN

EAST ELEVATION - NTS

TENANT SIGN TYPE 1 - 20 SF ON 2ND FLOOR; 25 SF ON 1ST FLOOR