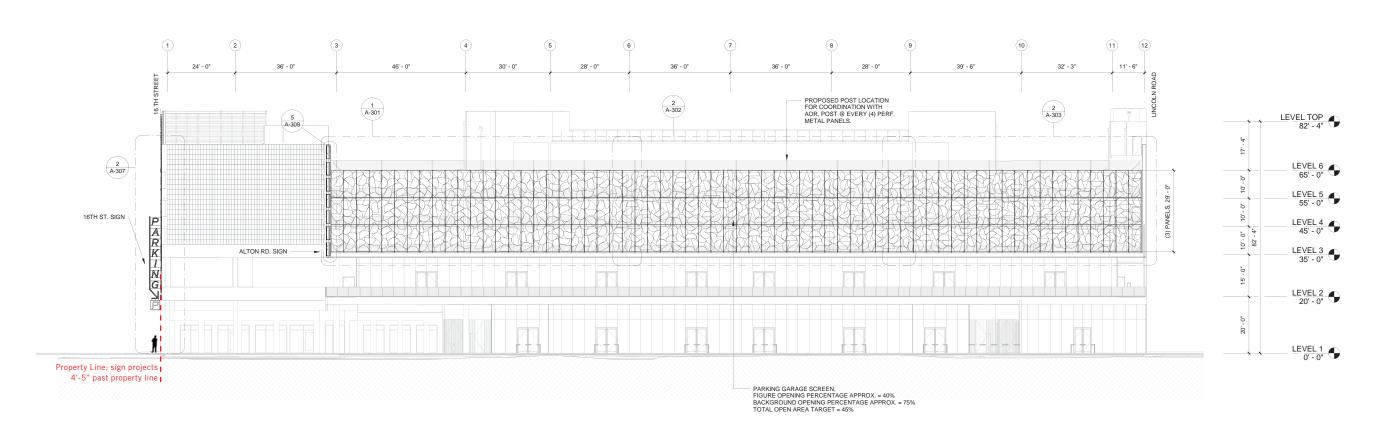

ECT LEONG LEONG CRESCENT HEIGHTS 2200 BISCAYNE BLVD. MIAMI, FL 33137 ARCHITECT

PERKINS + WILL
806 DOUGLAS ROAD, SUITE 300
CORAL GABLES, FL 33134 STRUCTURAL ENGINEER

YHCE ENGINEERING
12151 SW 128TH CT, SUITE 104
MIAMI, FL 33186 CRESCENT HEIGHTS
1212 LINCOLN ROAD
1800 - 1834 ALTONED, MAMI BEACH, FL 33338

P.19

LEVEL 5

A-102

LEVEL 5

1/32" =



DESIGN ARCHITECT LEONG LEONG LEONG LEONG
167 BOWERY 3F
NEW YORK, NY 10002
CHRIS LEONG
TEL (212) 920-7221
OWNER / CLIENT
CRESCENT HEIGHTS
2200 BISCAYNE BLVD.
MIAMI, FL 33137 ARCHITECT

PERKINS + WILL
806 DOUGLAS ROAD, SUITE 300
CORAL GABLES, FL 33134 STRUCTURAL ENGINEER

YHCE ENGINEERING
12151 SW 128TH CT, SUITE 104
MIAMI, FL 33186 CRESCENT HEIGHTS
1212 LINCOLN ROAD
1600 - 1634 ALTON RD. MAIMIN BEACH, FL 23339 ROOF LEVEL

A-104

LEVEL ROOF

1/32"





LEONG LEONG

PERKINS + WILL 806 DOUGLAS ROAD, SUITE 300 CORAL GABLES, FL 33134

YHCE ENGINEERING 12151 SW 128TH CT, SUITE 104 MIAMI, FL 33186











LEONG LEONG STRUCTURAL ENGINEER

YHCE ENGINEERING
12151 SW 128TH CT, SUITE 104
MIAMI, FL 33186

CRESCENT HEIGHTS 1212 LINCOLN ROAD 1600 - 1634 ALTON RO. MAMI BEACH, FL 33139 FACADE DETAILS A-305





DESIGN ARCHITECT ENLARGE ELEVATION - SOUTH FACADE LIGHTING





LEONG
LEONG LEONG
LEONG LEONG
LEONG LEONG LEONG LEONG LEONG LEONG
NEW YORK NY 10002
CHES LEONG
COWNERY CLEENT
CRESCENT HEIGHTS
CRESCENT HEIGHTS
ARCHITECT
ARCHITECT
SOO DOUGLAS ROAD, SUITE 300
COOKLA GREEK, FL 20134

DESIGN ARCHITECT

STRUCTURAL ENGINEER

YHCE ENGINEERING
12161 SW 128TH CT, SUITE 104
MIAMI, FL 33186

CRESCENT HEIGHTS
1212 LINCOLN ROAD
1600 - 1634 ALTON RD. MAMI