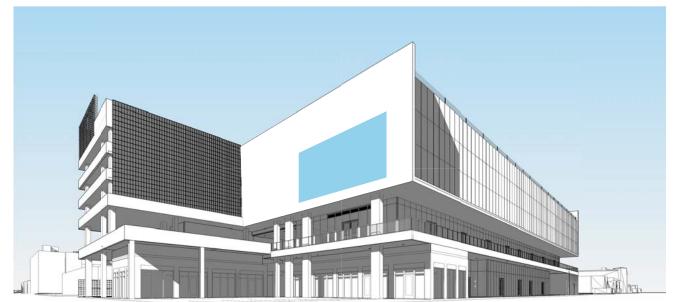

#### **DIGITAL SCREEN**

- Screen size: 800 sfFlexible location on south wall See options

OPTION A