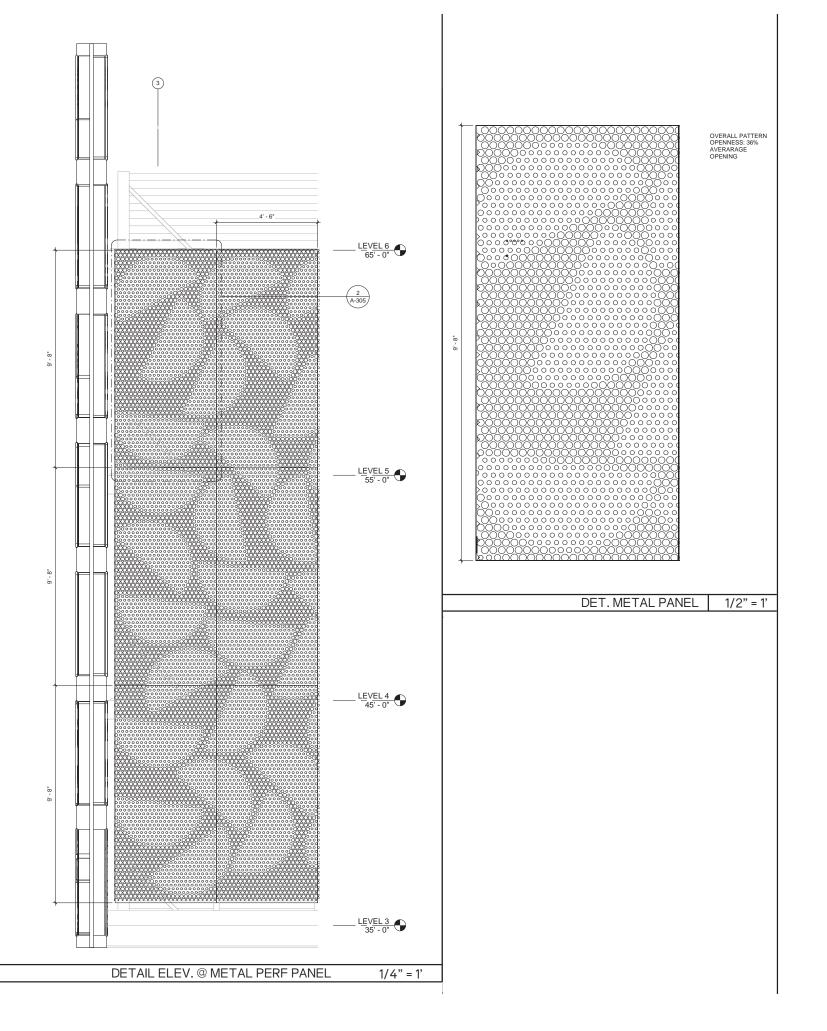

## APPENDIX B: PARKING SIGNAGE AND PARKING SCREEN

1212 LINCOLN ROAD, 190403 DESIGN DEVELOPMENT PART II SUBMISSION REVISION I

| SHEET NUMBER | SHEET NAME                                | 75% DD PART I DD PART I DD PART II DD PART II DD PART II Issue5 Title Issue7 Title Issue7 Title Issue7 Title Issue7 Title Issue7 Title Issue7 Title |
|--------------|-------------------------------------------|-----------------------------------------------------------------------------------------------------------------------------------------------------|
| A-100        | LEVEL 3                                   | 0000                                                                                                                                                |
| A-101        | LEVEL 4                                   | ŎŎŎŎ                                                                                                                                                |
| A-102        | LEVEL 5                                   | 0000                                                                                                                                                |
| A-104        | ROOF LEVEL                                | 0000                                                                                                                                                |
| A-200        | EXTERIOR ELEVATIONS                       | 0000                                                                                                                                                |
| A-301        | ENLARG PLAN & ELEV (01/03)                | 0000                                                                                                                                                |
| A-302        | ENLARG PLAN & ELEV (02/03)                | 0000                                                                                                                                                |
| A-303        | ENLARG PLAN & ELEV (03/03)                | 0000                                                                                                                                                |
| A-304        | FACADE DETAILS                            | 0000                                                                                                                                                |
| A-305        | FACADE DETAILS                            | 00                                                                                                                                                  |
| A-307        | ENLARGE ELEVATIONS - SIGNAGE              | 00                                                                                                                                                  |
| A-308        | ENLARGE ELEVATION - SOUTH FACADE LIGHTING | 00                                                                                                                                                  |
| A-309        | ENLARGE ELEVATION - ALTON RD. SIGN        | 00                                                                                                                                                  |
| A-310        | ENLARGE ELEVATION - 16TH ST. SIGN         | 00                                                                                                                                                  |
| A-311        | DETAIL - SCREEN ALPHA                     | 00                                                                                                                                                  |