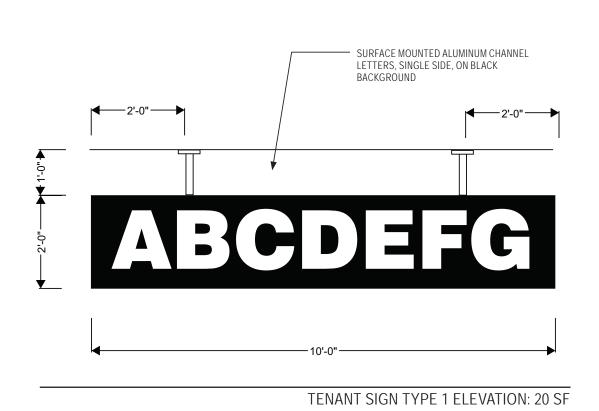

## APPENDIX C: TENANT AND DIRECTIONAL SIGNAGE

PARTIAL AXONOMETRIC - NTS

SECOND FLOOR RETAIL SIGNAGE PLAN

EAST ELEVATION - NTS

TENANT SIGN TYPE 1 - 20 SF ON 2ND FLOOR; 25 SF ON 1ST FLOOR