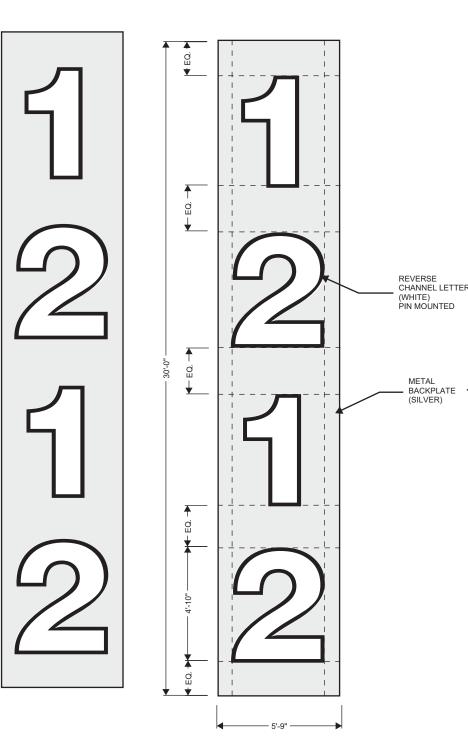

### APPENDIX E: BUILDING ID SIGN

EAST ELEVATION - NTS

1212 LINCOLN ROAD BUILDING IDENTIFICATION

ALLOWABLE AREA = 1% OF 24,467 SF = 244.6 SF

(291'-9" LENGTH OF PH. 1 + 84'-8" LENGTH OF PH.2 = 376'-5" X 65H = 24,467 X 1% = 245 SF)

PROPOSED AREA: 172.5 SF

**GENERAL NOTES:** 

SIGN IS NOT ILLUMINATED

CONSISTS OF WHITE PIN LETTERS ON METAL PLATE (DOUBLE SIDED)

ELEVATION - NTS SECTION - NTS