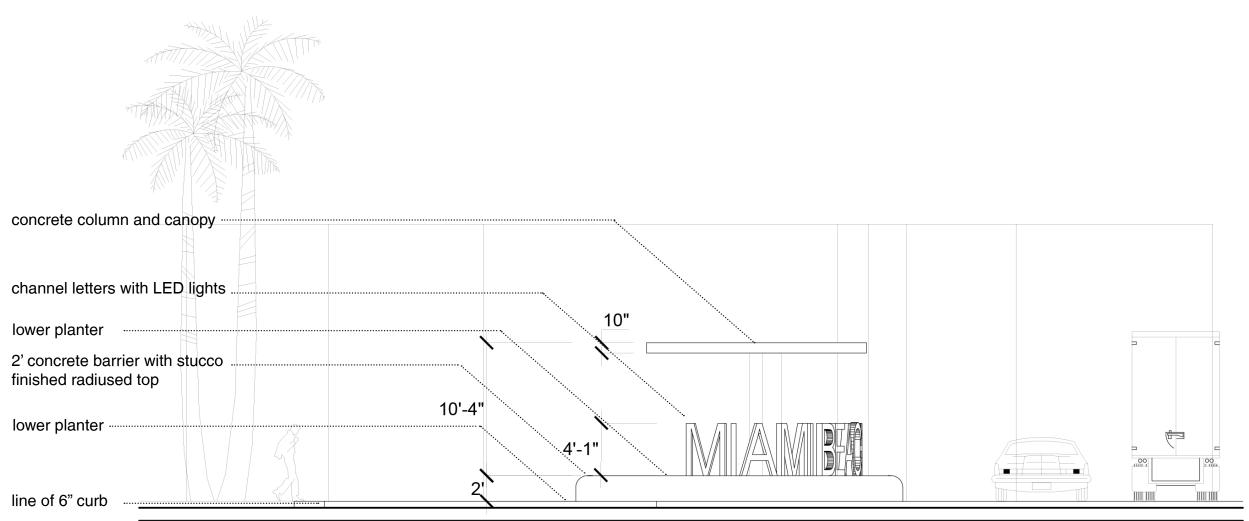

### **OPTION 2 -CANOPY** 44'-6" 16'-6" coconut palm trees concrete column and canopy 2' concrete barrier with stucco finished radiused top 47'-9" lower planter channel letters with LED lights ... lower planter line of 6" curb

#### OPTION 2 -CANOPY