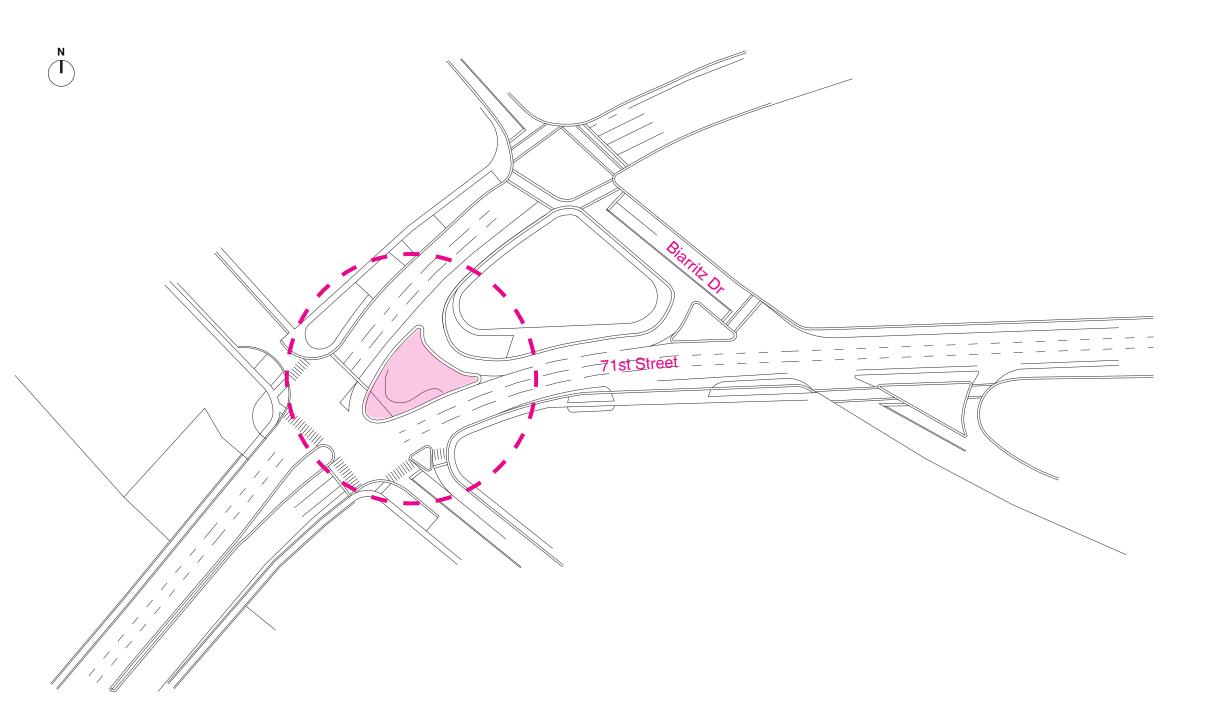

### NORMANDY ISLES ENTRANCE

### **EXISTING CONDITIONS**

 $\begin{array}{c} \textbf{Shulman} + \\ \textbf{Associates} \end{array}$ 

 $\begin{array}{c} \textbf{Shulman} + \\ \textbf{Associates} \end{array}$ 