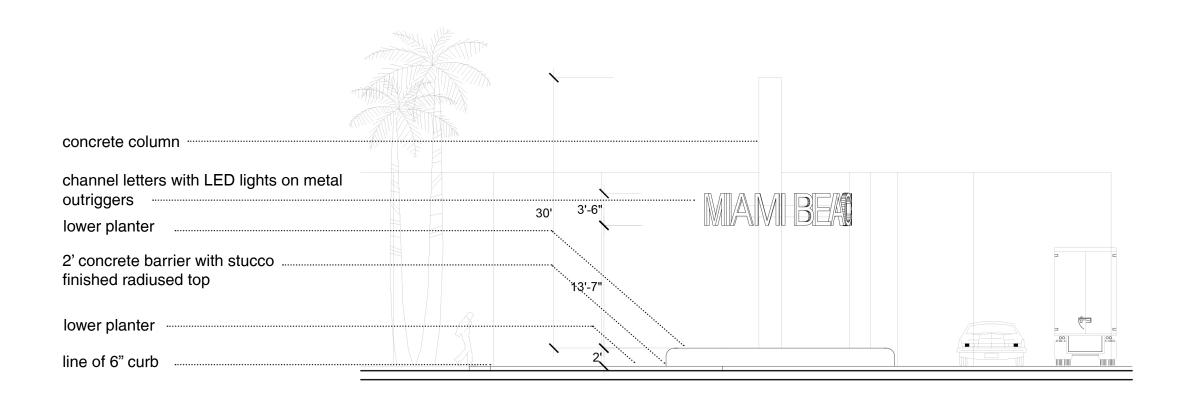

## **NORTH** BEACH MARKERS

**Shulman + Associates for** the City of Miami Beach

**Schematic Design Set** 

04/03/2019









ATTACHMENT C: REVISED CONCEPTS FOR ENTRANCE SIGNS





### NORMANDY ISLES ENTRANCE

### **EXISTING CONDITIONS**











 $\begin{array}{c} \textbf{Shulman} + \\ \textbf{Associates} \end{array}$ 





 $\begin{array}{c} \textbf{Shulman} + \\ \textbf{Associates} \end{array}$ 





### **OPTION 2-CANOPY**





 $\begin{array}{c} \textbf{Shulman} + \\ \textbf{Associates} \end{array}$ 

### **OPTION 2-CANOPY**







### HARDING AVE. ENTRANCE

### **EXISTING CONDITIONS**











 $\begin{array}{c} \textbf{Shulman} + \\ \textbf{Associates} \end{array}$ 





 $\begin{array}{c} \textbf{Shulman} + \\ \textbf{Associates} \end{array}$ 







### **OPTION 2-CANOPY**



### **OPTION 2 -CANOPY** 44'-6" 16'-6" coconut palm trees concrete column and canopy 2' concrete barrier with stucco finished radiused top 47'-9" lower planter channel letters with LED lights ... lower planter line of 6" curb



PLAN\_ 1/16"=1'0"

#### OPTION 2 -CANOPY





# Shulman - Associates