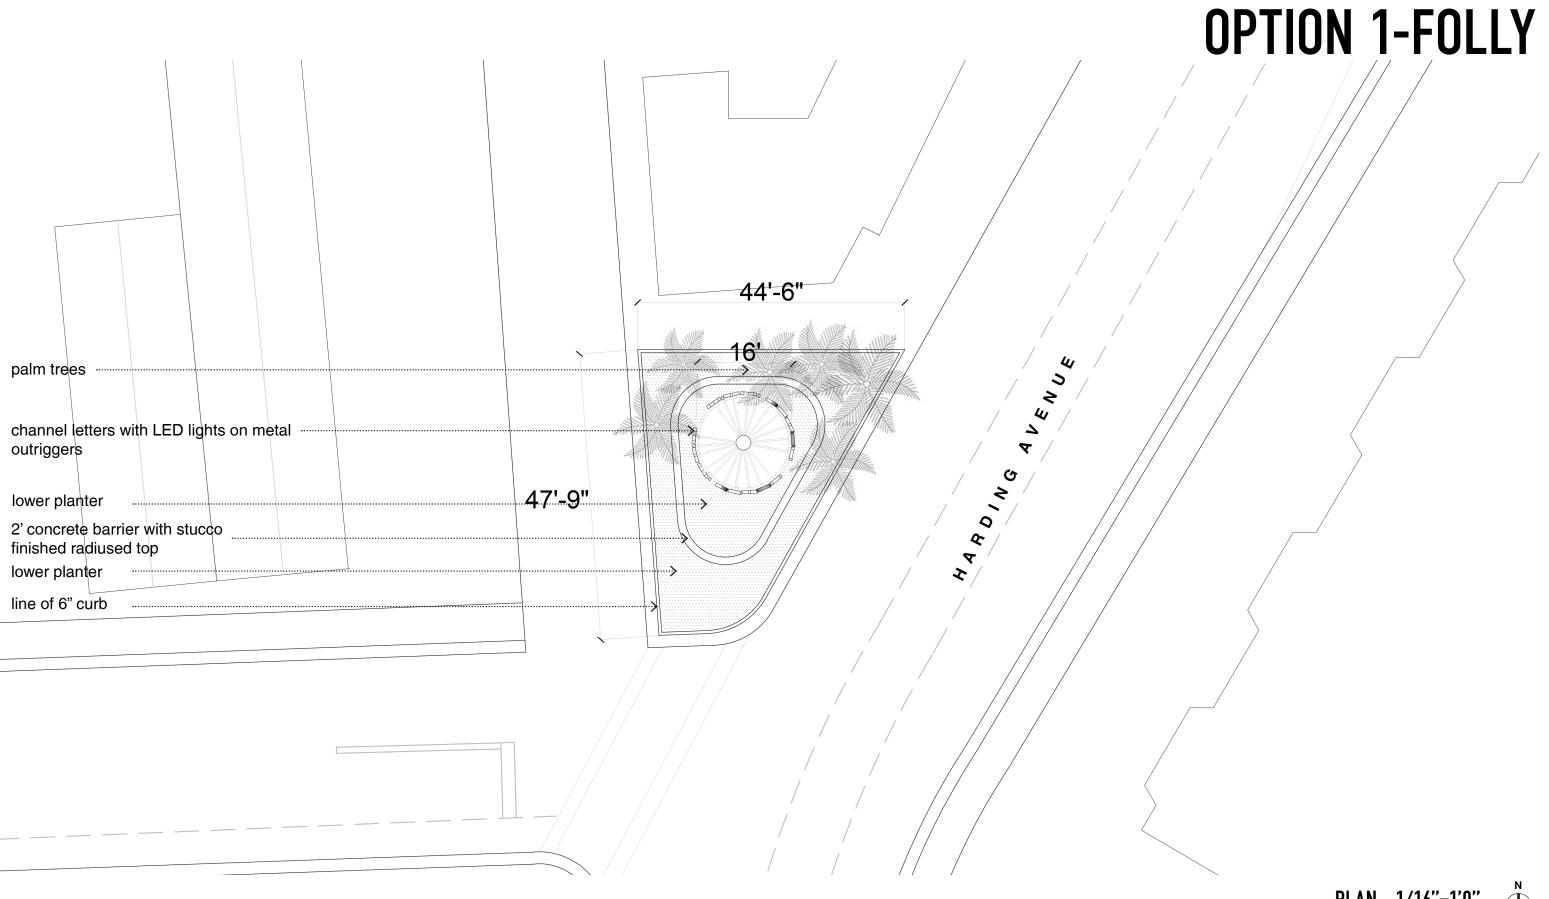

## **NORTH** BEACH MARKERS

**Shulman + Associates for** the City of Miami Beach

**Schematic Design Set** 

04/03/2019









ATTACHMENT C: REVISED CONCEPTS FOR ENTRANCE SIGNS





### NORMANDY ISLES ENTRANCE

### **EXISTING CONDITIONS**











 $\begin{array}{c} \textbf{Shulman} + \\ \textbf{Associates} \end{array}$ 





 $\begin{array}{c} \textbf{Shulman} + \\ \textbf{Associates} \end{array}$ 





### **OPTION 2-CANOPY**





 $\begin{array}{c} \textbf{Shulman} + \\ \textbf{Associates} \end{array}$ 

### **OPTION 2-CANOPY**







### HARDING AVE. ENTRANCE

### **EXISTING CONDITIONS**











 $\begin{array}{c} \textbf{Shulman} + \\ \textbf{Associates} \end{array}$ 





 $\begin{array}{c} \textbf{Shulman} + \\ \textbf{Associates} \end{array}$ 







### **OPTION 2-CANOPY**



### **OPTION 2 -CANOPY** 44'-6" 16'-6" coconut palm trees concrete column and canopy 2' concrete barrier with stucco finished radiused top 47'-9" lower planter channel letters with LED lights ... lower planter line of 6" curb



PLAN\_ 1/16"=1'0"

#### OPTION 2 -CANOPY





# Shulman - Associates