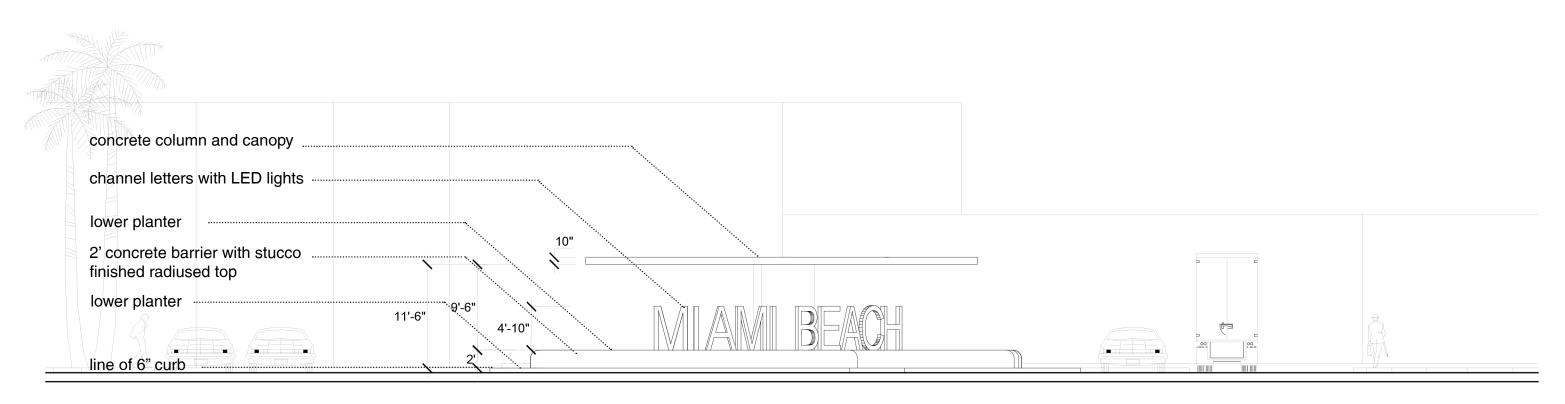

### **OPTION 2-CANOPY**

### **OPTION 2 -CANOPY** 44'-6" 16'-6" coconut palm trees concrete column and canopy 2' concrete barrier with stucco finished radiused top 47'-9" lower planter channel letters with LED lights ... lower planter line of 6" curb