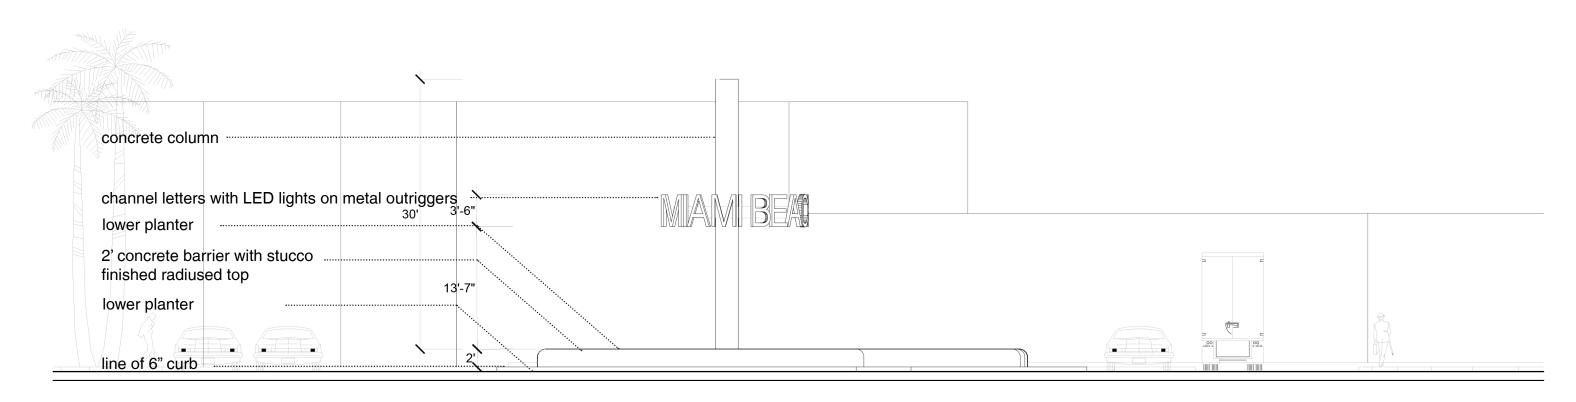

### **OPTION 2 -CANOPY** 44'-6" 16'-6" coconut palm trees concrete column and canopy 2' concrete barrier with stucco finished radiused top 47'-9" lower planter channel letters with LED lights ... lower planter line of 6" curb