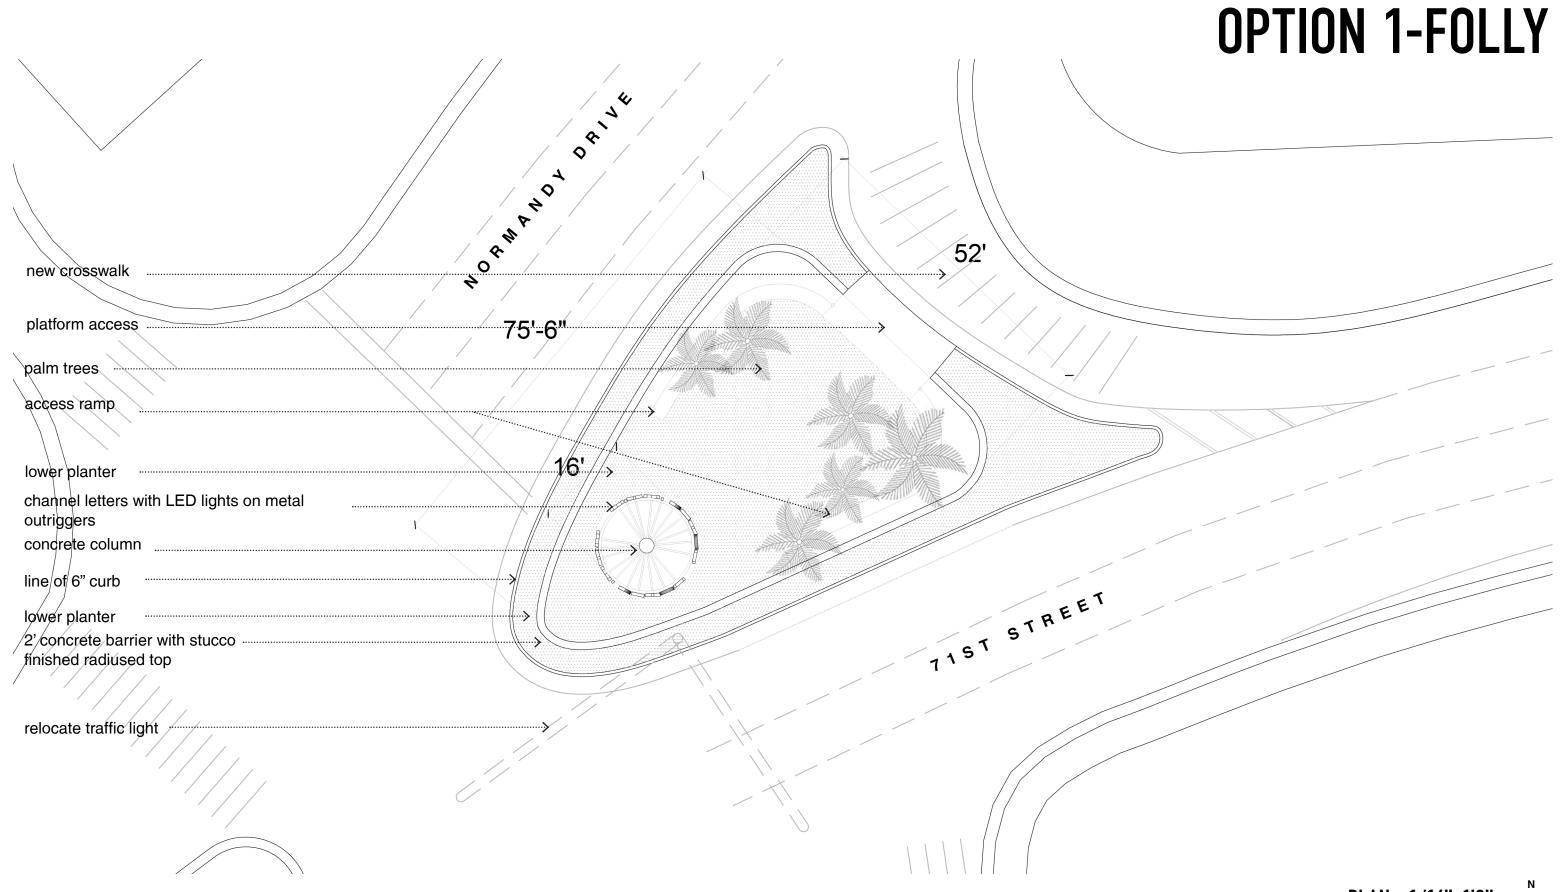

## **NORTH** BEACH MARKERS

**Shulman + Associates for** the City of Miami Beach

**Schematic Design Set** 

04/03/2019









ATTACHMENT C: REVISED CONCEPTS FOR ENTRANCE SIGNS





### NORMANDY ISLES ENTRANCE

### **EXISTING CONDITIONS**











 $\begin{array}{c} \textbf{Shulman} + \\ \textbf{Associates} \end{array}$ 





 $\begin{array}{c} \textbf{Shulman} + \\ \textbf{Associates} \end{array}$ 





### **OPTION 2-CANOPY**





 $\begin{array}{c} \textbf{Shulman} + \\ \textbf{Associates} \end{array}$ 

### **OPTION 2-CANOPY**







### HARDING AVE. ENTRANCE

### **EXISTING CONDITIONS**











 $\begin{array}{c} \textbf{Shulman} + \\ \textbf{Associates} \end{array}$ 





 $\begin{array}{c} \textbf{Shulman} + \\ \textbf{Associates} \end{array}$ 







### **OPTION 2-CANOPY**



### **OPTION 2 -CANOPY** 44'-6" 16'-6" coconut palm trees concrete column and canopy 2' concrete barrier with stucco finished radiused top 47'-9" lower planter channel letters with LED lights ... lower planter line of 6" curb



PLAN\_ 1/16"=1'0"

#### OPTION 2 -CANOPY





# Shulman - Associates