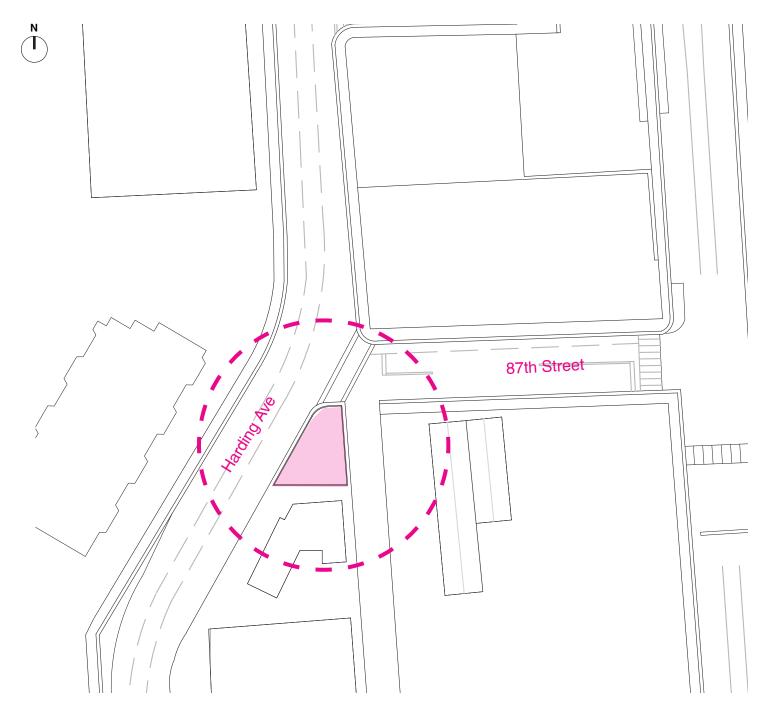

### HARDING AVE. ENTRANCE

### **EXISTING CONDITIONS**

 $\begin{array}{c} \textbf{Shulman} + \\ \textbf{Associates} \end{array}$ 

 $\begin{array}{c} \textbf{Shulman} + \\ \textbf{Associates} \end{array}$ 