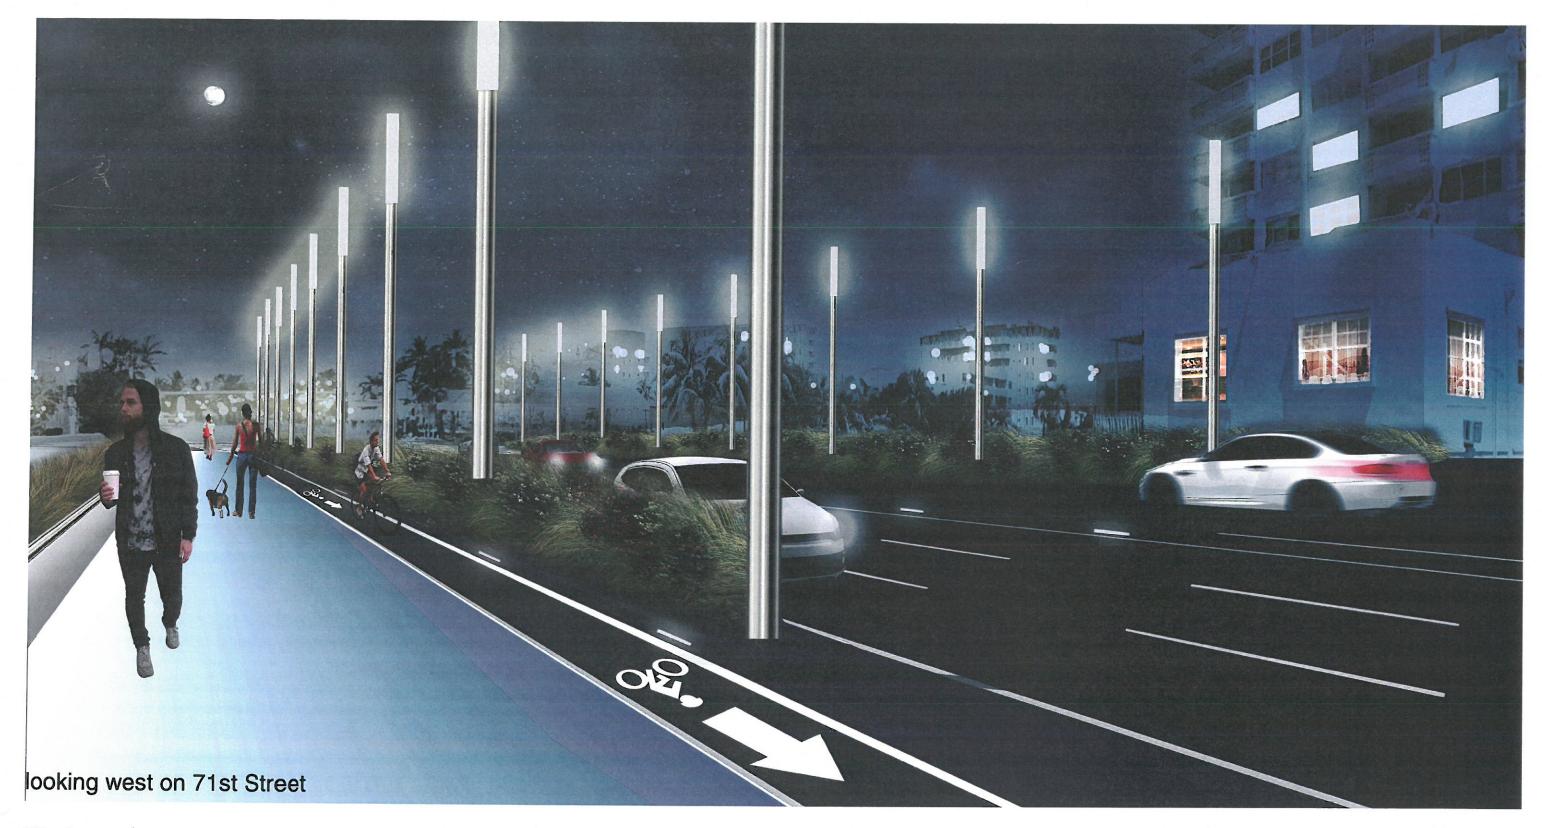

ATTACHMENT B: SHULMAN STREET BRIDGE



ATTACHMENT B: SHULMAN AND ASSOC. DESIGN CONCEPT FOR 71ST



## **URBAN STRATEGY**

#### dual colonnades of vertical lighting in planters create protected pedestrian & cyclist zones



Shulman+ Associates



dual colonnades of vertical lighting



Dwarf Oleanander primary median planting



Mexican Feather Grass accent planting



Golden Creeper planting along barrier walls ©2016 Shulman + Associates 07/06/2016 p31

### dual colonnades of vertical lighting in planters create protected pedestrian & cyclist zones



Shulman + Associates

Ν  $\square$ 

1

©2016 Shulman + Associates

07/06/2016

p32



#### Shulman+ Associates

#### ©2016 Shulman + Associates

07/06/2016

p33



Shulman+ Associates



### $\begin{array}{l} {\rm Shulman} + \\ {\rm Associates} \end{array}$