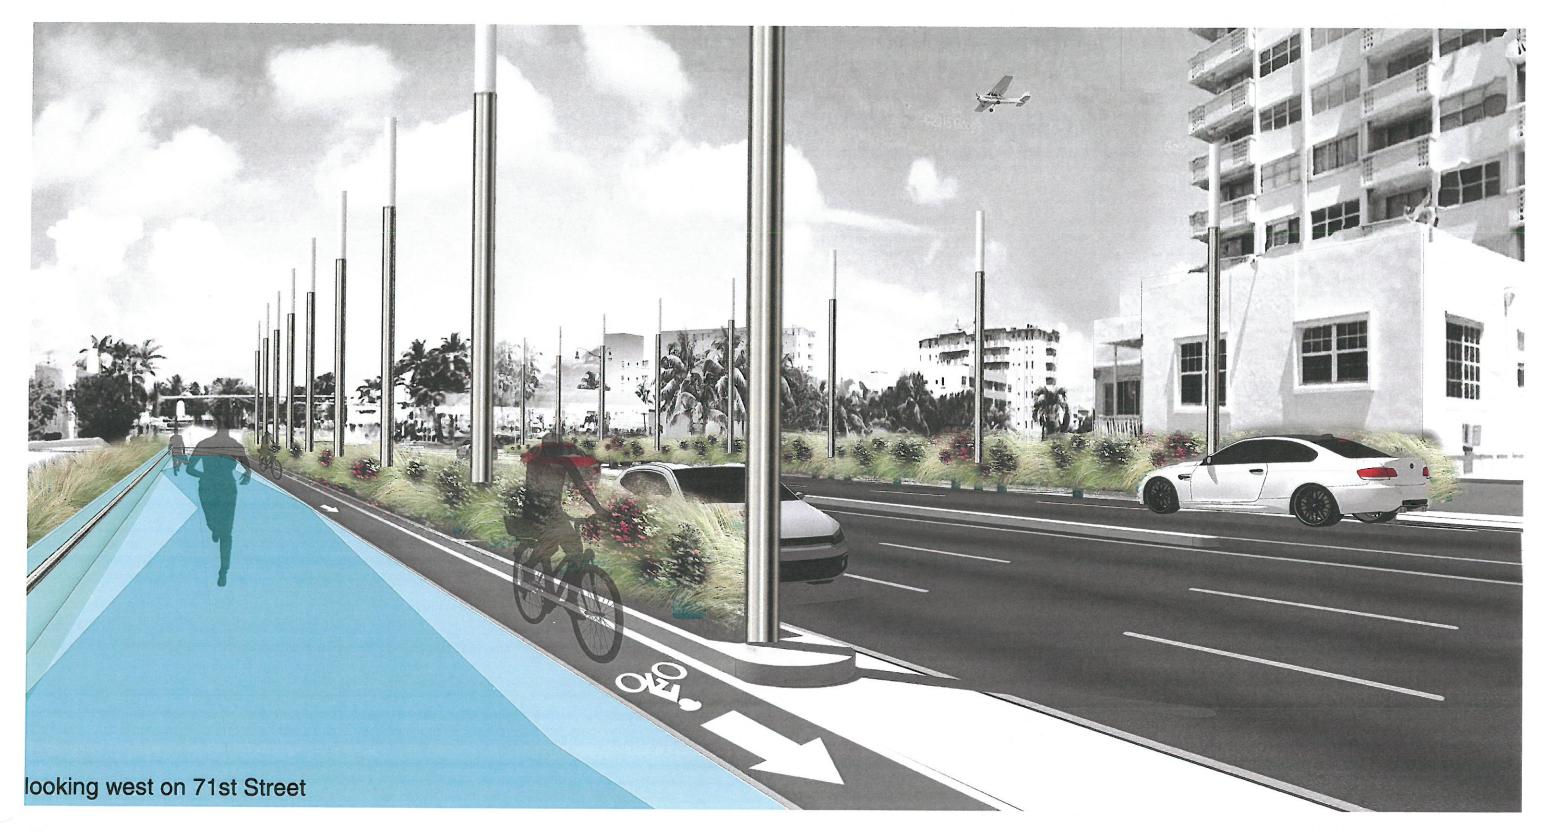

### dual colonnades of vertical lighting in planters create protected pedestrian & cyclist zones

Shulman + Associates

Ν  $\square$ 

1

©2016 Shulman + Associates

07/06/2016

p32