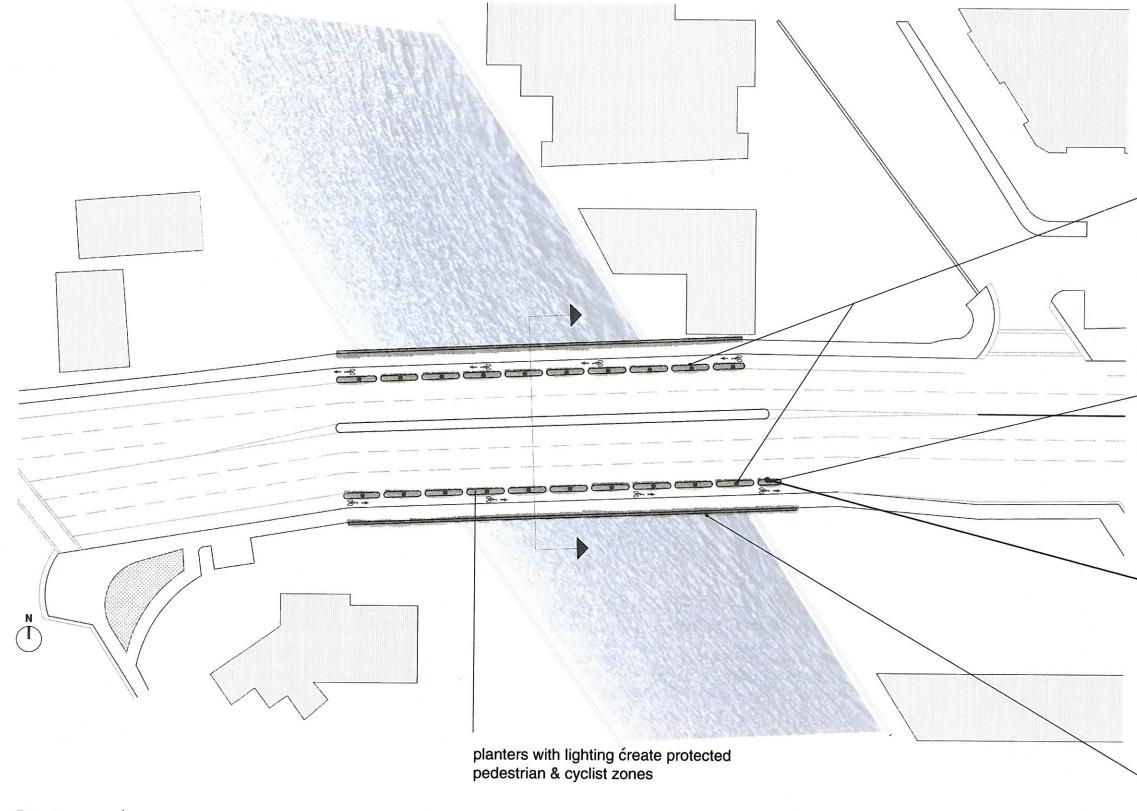

#### dual colonnades of vertical lighting in planters create protected pedestrian & cyclist zones

Shulman+ Associates

dual colonnades of vertical lighting

Dwarf Oleanander primary median planting

Mexican Feather Grass accent planting

Golden Creeper planting along barrier walls ©2016 Shulman + Associates 07/06/2016 p31

### dual colonnades of vertical lighting in planters create protected pedestrian & cyclist zones

Shulman + Associates

Ν  $\square$ 

1

©2016 Shulman + Associates

07/06/2016

p32