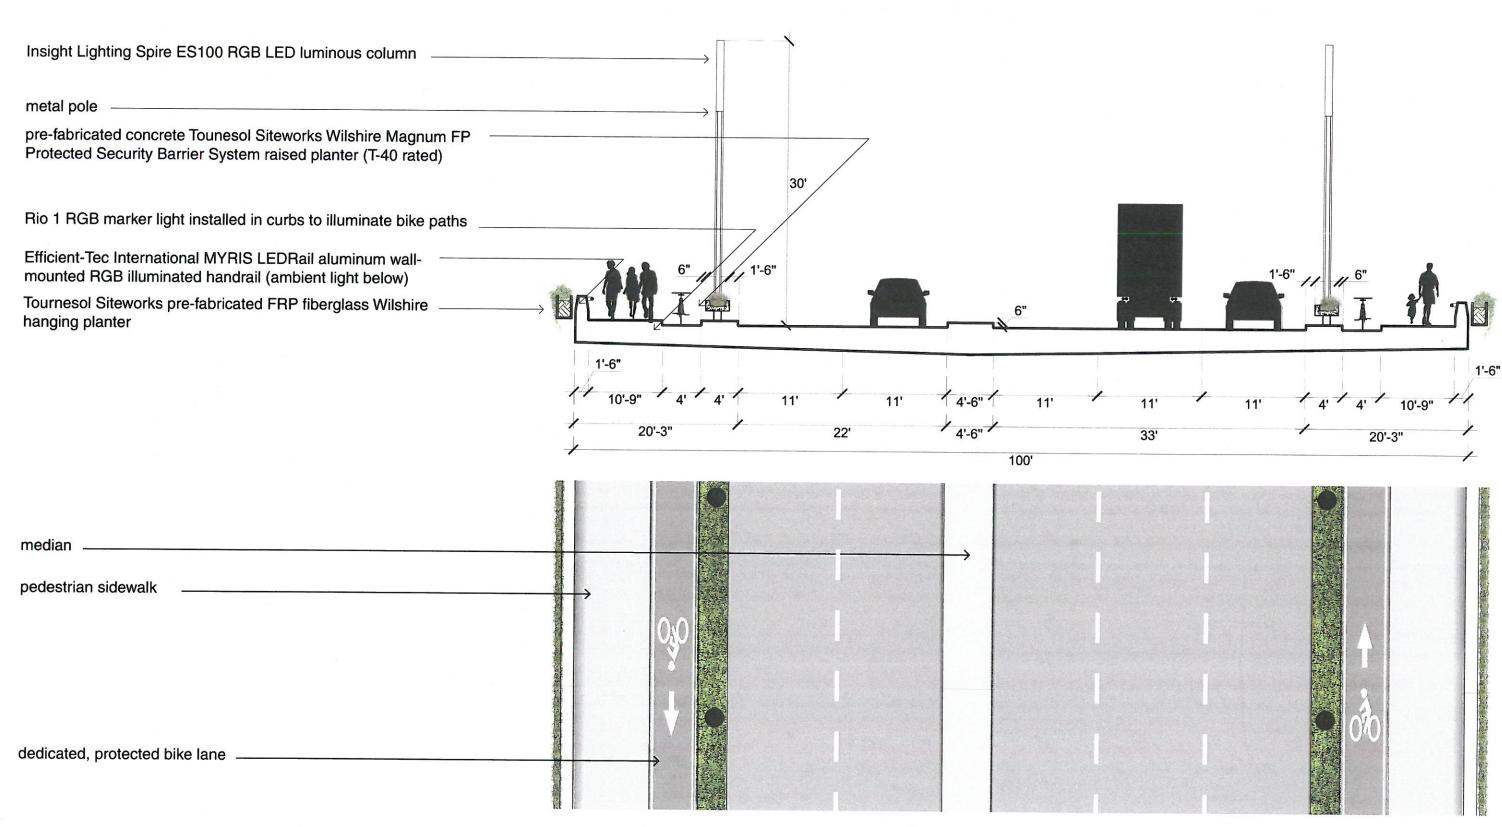

#### dual colonnades of vertical lighting in planters create protected pedestrian & cyclist zones

Shulman+ Associates

dual colonnades of vertical lighting

Dwarf Oleanander primary median planting

Mexican Feather Grass accent planting

Golden Creeper planting along barrier walls ©2016 Shulman + Associates 07/06/2016 p31