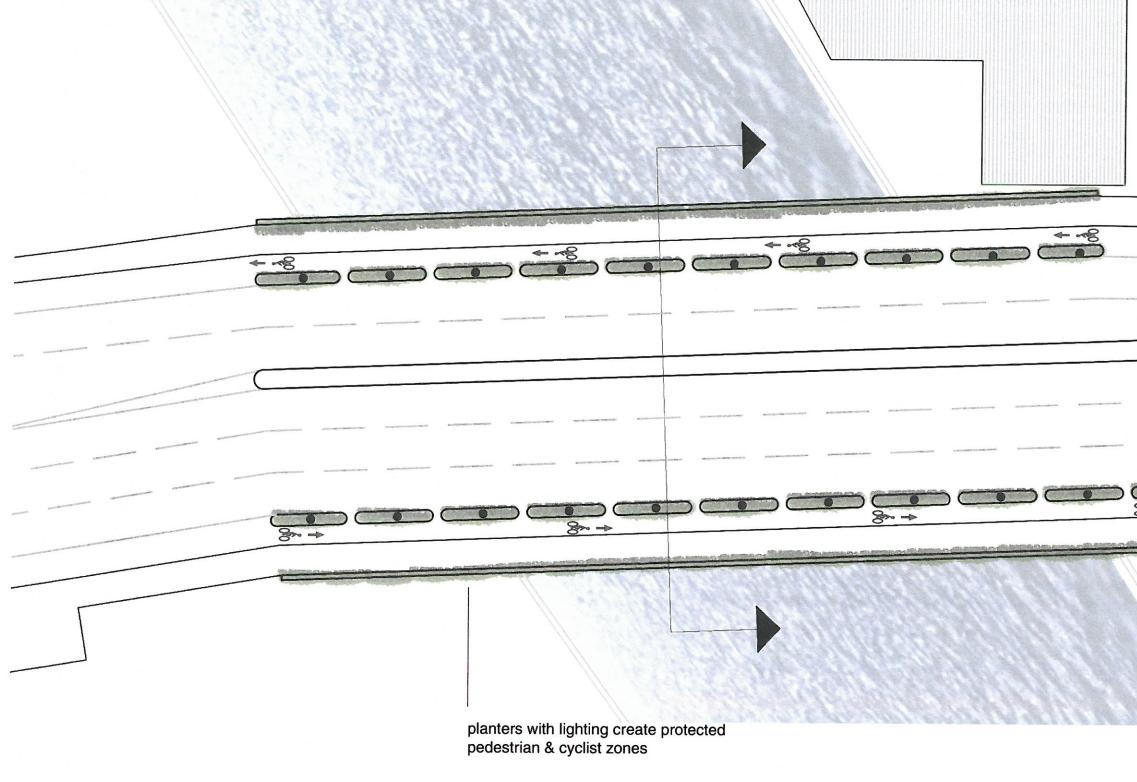

#### dual colonnades of vertical lighting in planters create protected pedestrian & cyclist zones

Shulman+ Associates

dual colonnades of vertical lighting

Dwarf Oleanander primary median planting

Mexican Feather Grass accent planting

### dual colonnades of vertical lighting in planters create protected pedestrian & cyclist zones

Shulman + Associates

Ν  $\square$ 

1

©2016 Shulman + Associates

07/06/2016

p32