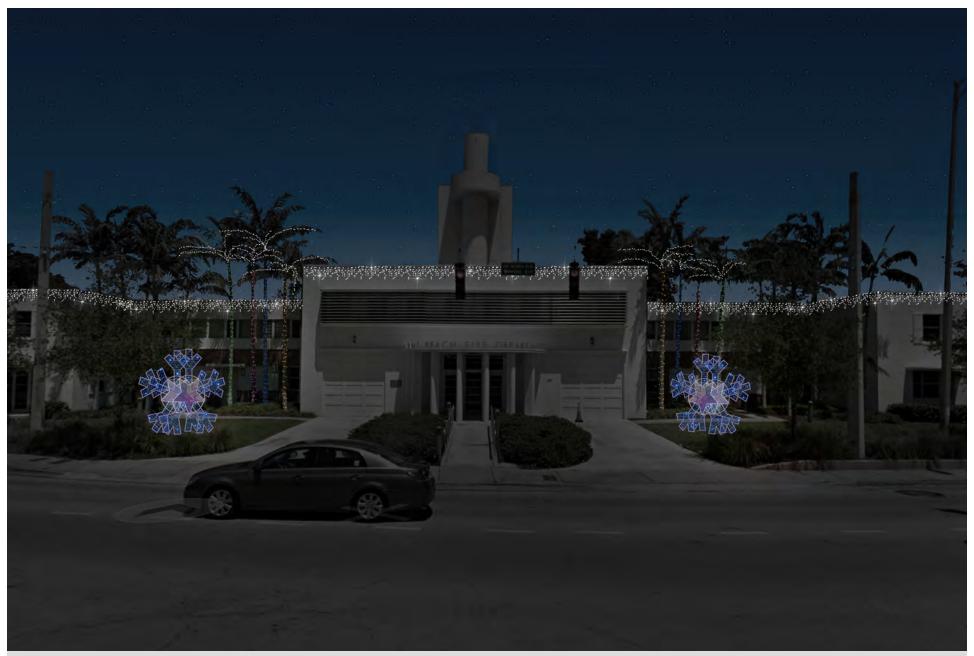

Lincoln Road - Animated to music Walk thru Ornament, location TBD

**16th Street** *Miami Beach / Florida* 

Artistic Holiday Designs

Fire Station 2
Miami Beach / Florida

**Sunset Garage - add 10ft Giftbox decor** 