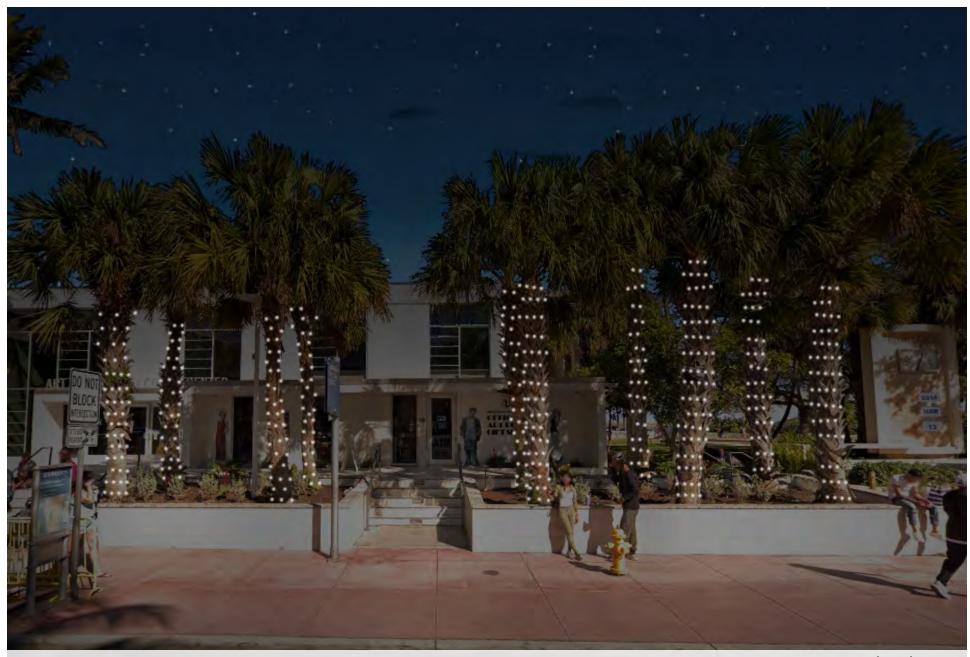

Lincoln Road - Animated to music Walk thru Ornament, location TBD

**16th Street** *Miami Beach / Florida* 

Artistic Holiday Designs

Fire Station 2
Miami Beach / Florida

**Sunset Garage - add 10ft Giftbox decor** 