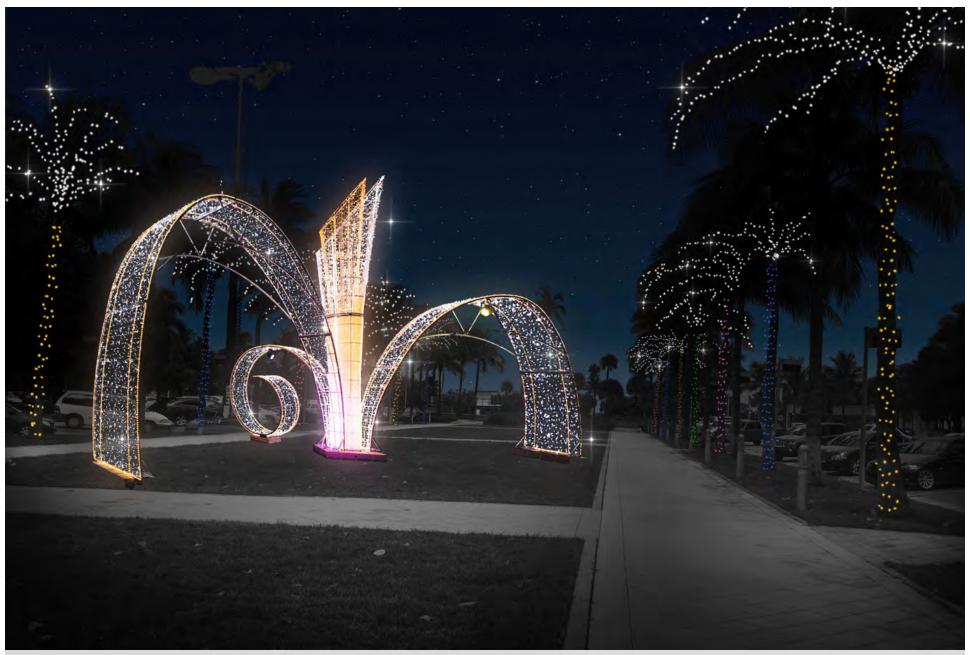

Normandy Fountain - Majestic Angels with Radiant Stars

Miami Beach / Florida

73rd & Ocean Terrace - add pole decor

Fire Station 3
Miami Beach / Florida

41st Street

**Convention Center - Palm trees with fronds** 