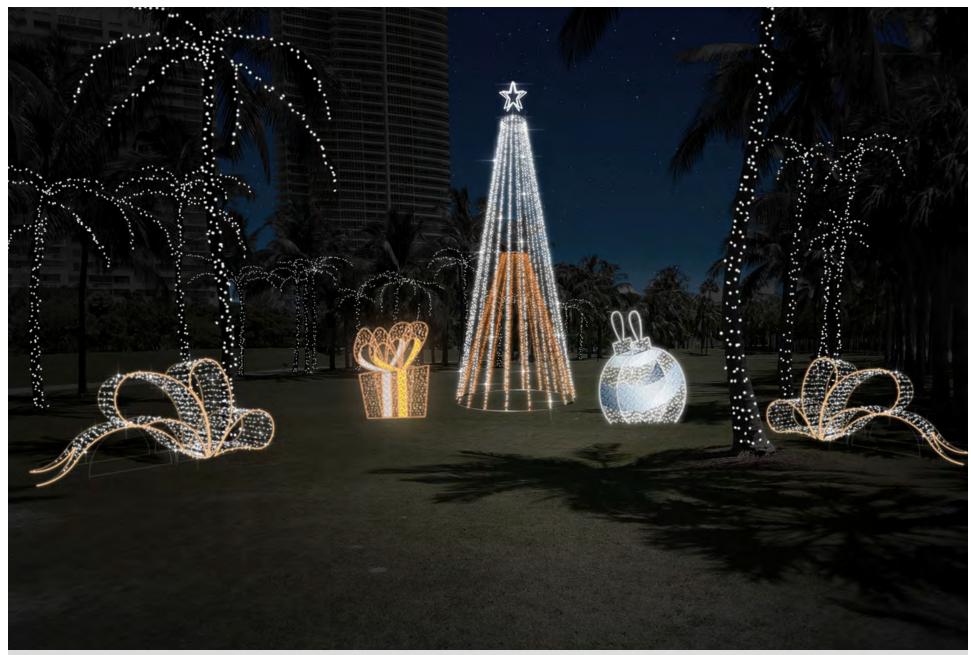

Collins from 44th-64th - Majestic Tree and Radiant Star

Miami Beach / Florida

Ocean Drive
Miami Beach / Florida

**Ocean Drive** 

**Ocean Drive** 

Miami Beach / Florida

2019 Holiday Lighting | Artistic Holiday Designs

26

| LOCATION           | DESCRIPTION                                                                                                                                                                                                                                         | PRICE FOR LOCATION |
|--------------------|-----------------------------------------------------------------------------------------------------------------------------------------------------------------------------------------------------------------------------------------------------|--------------------|
| South Pointe Park  | add double cone tree. move 4 decors from ocean (gb, orn, and 2 ribbons) lights on 12 palms with fronds                                                                                                                                              | \$14,833.42        |
| Alton south of 5th | 1 meter pole decor. (30)                                                                                                                                                                                                                            | \$10,213.80        |
| Ocean Drive        | royal ribbon arch, 2 out of ground gb, 2 majestic angles, royal giftbox. (move from Normanday: 2 majestic ornament and 2 majestic gb). (remove from last year: 1 enchanged ornament, 1 enchanged giftbox, 2 ribbons, walk thru ornament, and sylma) | \$30,774.56        |
| Collins Park       | 32 total palms with fronds. (move sylma from Ocean)                                                                                                                                                                                                 | \$25,332.80        |
| Lincoln Road       | Move walk thru ornamament, but refabricate and have it RGB with a dance to music. add 24 palms with fronds                                                                                                                                          | \$3,600.00         |
| 16th Street        | add 3 meter pole decor - 12 total in budget                                                                                                                                                                                                         | \$6,684.96         |
| Fire Station 2     | 8 palmes w fronds. 200' icicles. 2 enchanted blue snowflakes.                                                                                                                                                                                       | \$12,038.50        |
| Sunset Harbor      | add 4 enchanted ornaments (pink/blue/green/orange)                                                                                                                                                                                                  | \$9,180.60         |
| Normandy fountain  | 2 majestic angles and 2 radiant stars                                                                                                                                                                                                               | \$10,591.76        |
| 73rd Ocean Terrace | 15- 1 meter pole decors                                                                                                                                                                                                                             | \$10,213.80        |
| Fire Station 3     | add 200' of icicle lights. add 4 palms with fronds. add one enchanted blue snowflake                                                                                                                                                                | \$6,576.75         |
| 41st Street        | Change all trees to pure with pure fronds.                                                                                                                                                                                                          | \$750.00           |
|                    | Add nativity 2d by the menorah.                                                                                                                                                                                                                     |                    |
| Convention Center  | add 22 palms with fronds                                                                                                                                                                                                                            | \$17,416.30        |
| Collins 44th-64th  | add 16 total displays: 2 of each:Majestic star, ornament, gb, tree, deer, and candycane and then 2 of each of radient star and giftbox.                                                                                                             | \$37,761.88        |
| Village hall       | big 3d nativity (not priced in addon)                                                                                                                                                                                                               |                    |