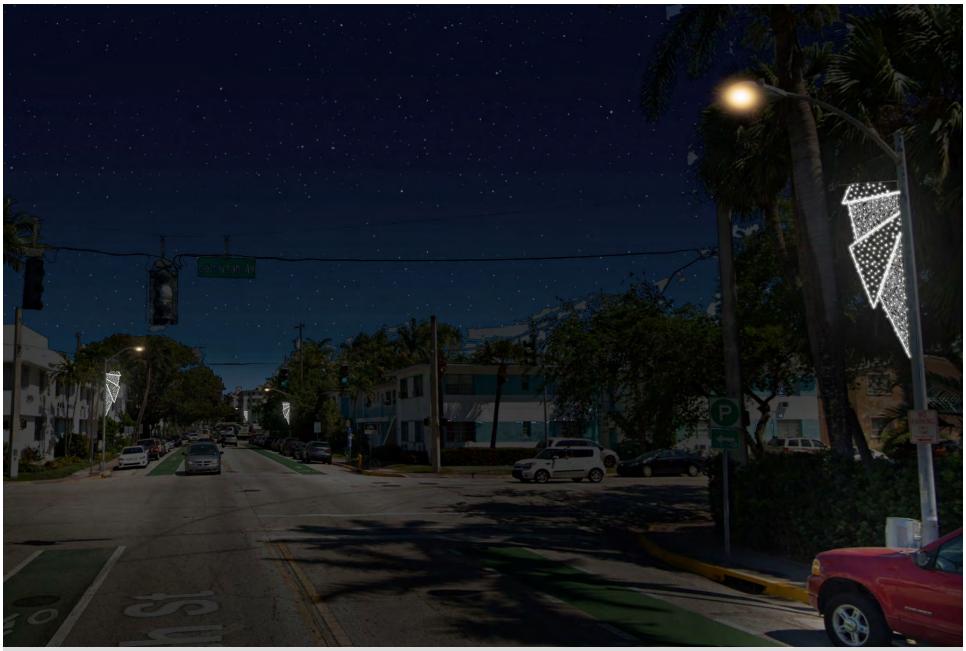

Normandy Fountain - Majestic Angels with Radiant Stars

Miami Beach / Florida

73rd & Ocean Terrace - add pole decor

Fire Station 3
Miami Beach / Florida

41st Street

**Convention Center - Palm trees with fronds** 