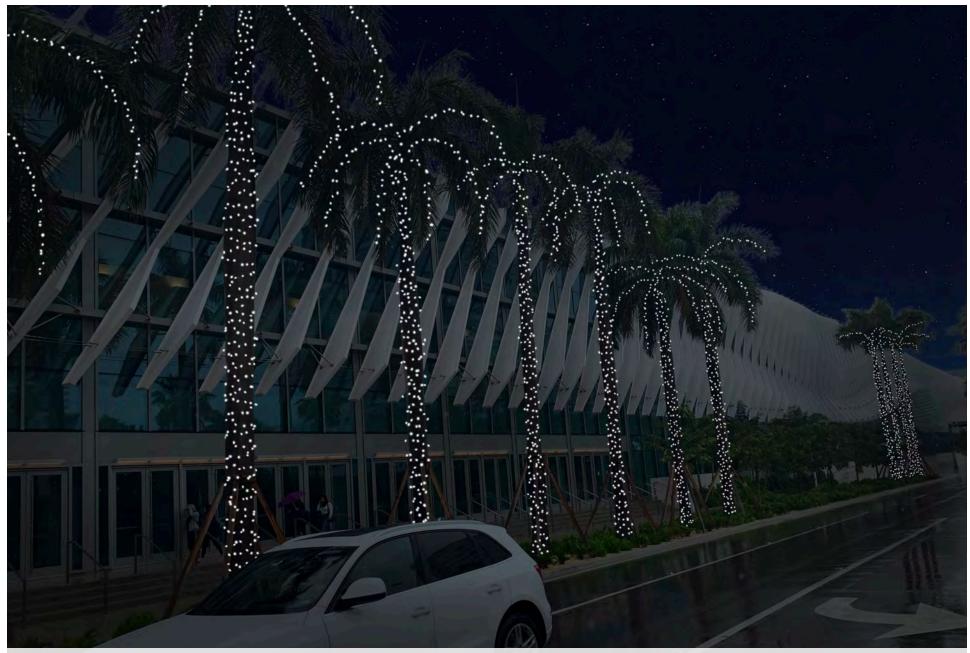

Normandy Fountain - Majestic Angels with Radiant Stars

Miami Beach / Florida

73rd & Ocean Terrace - add pole decor

Fire Station 3
Miami Beach / Florida

41st Street

**Convention Center - Palm trees with fronds** 