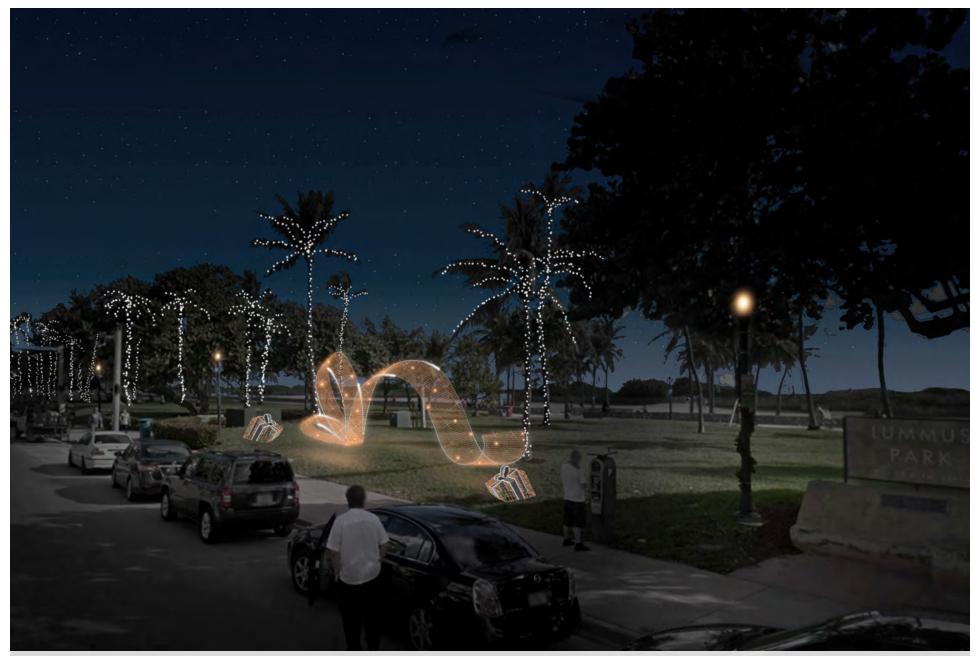

## 4/17/19 Proposed Holiday Lighting

**CITY OF MIAMI BEACH · FLORIDA · USA** 

**South Pointe Park** 

Miami Beach / Florida

Alton south of 5th

Ocean Drive - Ribbon Arch with giftboxes

**Ocean Drive - Angels** 