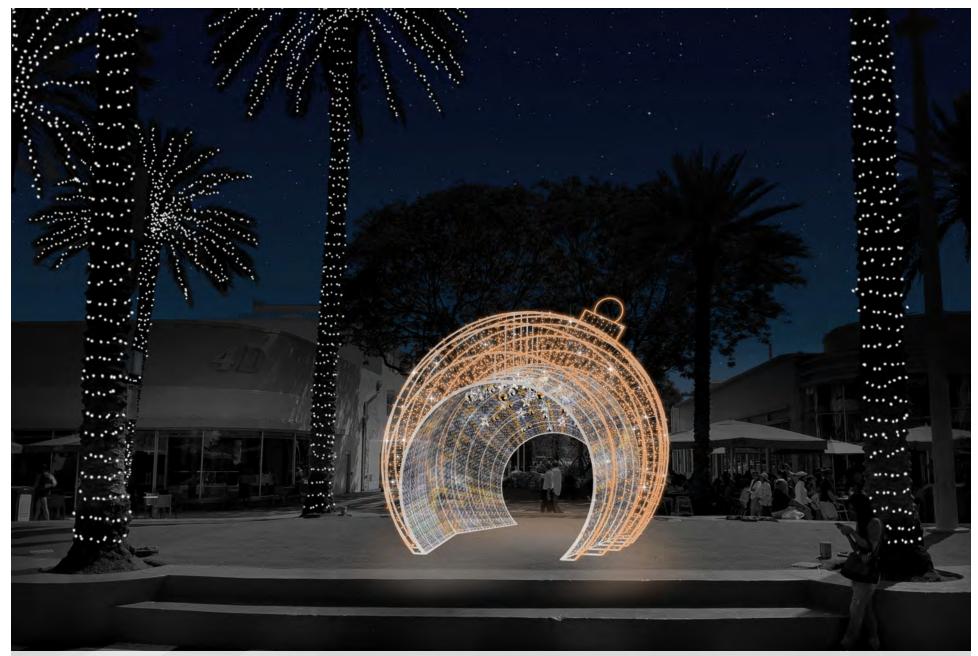

Lincoln Road - Animated to music Walk thru Ornament, location TBD

**16th Street** *Miami Beach / Florida* 

Artistic Holiday Designs

Fire Station 2
Miami Beach / Florida

**Sunset Garage - add 10ft Giftbox decor** 