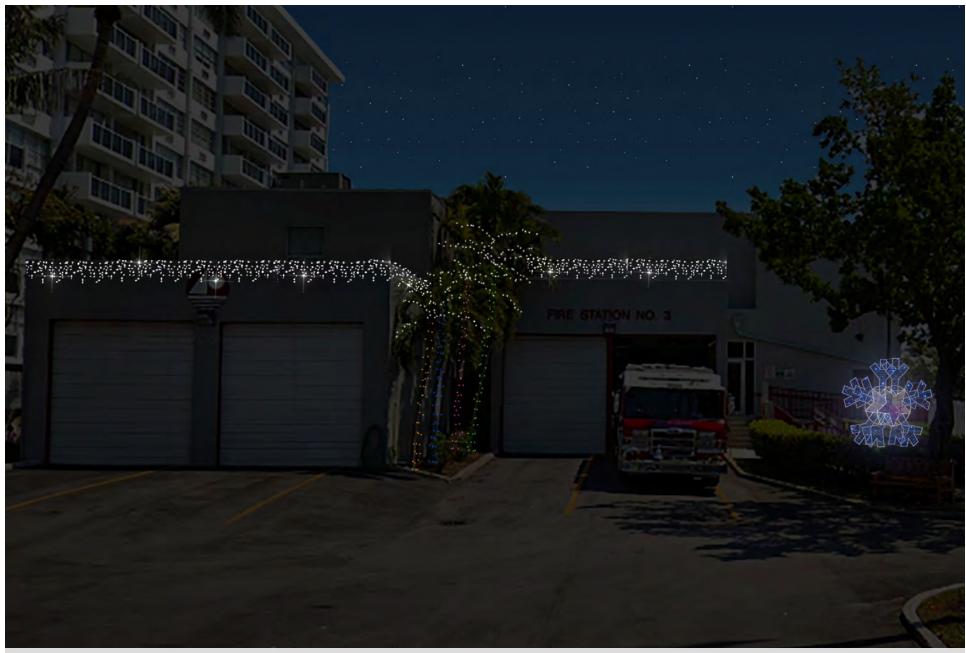

Normandy Fountain - Majestic Angels with Radiant Stars

Miami Beach / Florida

73rd & Ocean Terrace - add pole decor

Fire Station 3
Miami Beach / Florida

41st Street

**Convention Center - Palm trees with fronds** 