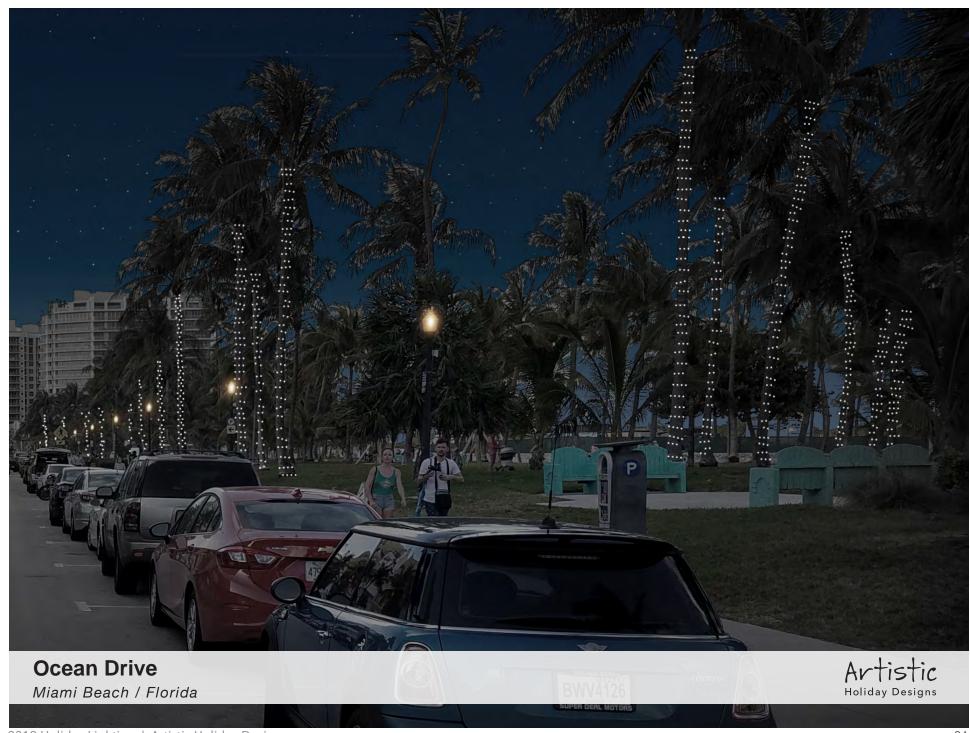

Collins from 44th-64th - Majestic Tree and Radiant Star

Miami Beach / Florida

Ocean Drive
Miami Beach / Florida

**Ocean Drive** 

**Ocean Drive** 

Miami Beach / Florida

2019 Holiday Lighting | Artistic Holiday Designs

26

| LOCATION           | DESCRIPTION                                                                                                                                                                                                                                         | PRICE FOR LOCATION |
|--------------------|-----------------------------------------------------------------------------------------------------------------------------------------------------------------------------------------------------------------------------------------------------|--------------------|
| South Pointe Park  | add double cone tree. move 4 decors from ocean (gb, orn, and 2 ribbons) lights on 12 palms with fronds                                                                                                                                              | \$14,833.42        |
| Alton south of 5th | 1 meter pole decor. (30)                                                                                                                                                                                                                            | \$10,213.80        |
| Ocean Drive        | royal ribbon arch, 2 out of ground gb, 2 majestic angles, royal giftbox. (move from Normanday: 2 majestic ornament and 2 majestic gb). (remove from last year: 1 enchanged ornament, 1 enchanged giftbox, 2 ribbons, walk thru ornament, and sylma) | \$30,774.56        |
| Collins Park       | 32 total palms with fronds. (move sylma from Ocean)                                                                                                                                                                                                 | \$25,332.80        |
| Lincoln Road       | Move walk thru ornamament, but refabricate and have it RGB with a dance to music. add 24 palms with fronds                                                                                                                                          | \$3,600.00         |
| 16th Street        | add 3 meter pole decor - 12 total in budget                                                                                                                                                                                                         | \$6,684.96         |
| Fire Station 2     | 8 palmes w fronds. 200' icicles. 2 enchanted blue snowflakes.                                                                                                                                                                                       | \$12,038.50        |
| Sunset Harbor      | add 4 enchanted ornaments (pink/blue/green/orange)                                                                                                                                                                                                  | \$9,180.60         |
| Normandy fountain  | 2 majestic angles and 2 radiant stars                                                                                                                                                                                                               | \$10,591.76        |
| 73rd Ocean Terrace | 15- 1 meter pole decors                                                                                                                                                                                                                             | \$10,213.80        |
| Fire Station 3     | add 200' of icicle lights. add 4 palms with fronds. add one enchanted blue snowflake                                                                                                                                                                | \$6,576.75         |
| 41st Street        | Change all trees to pure with pure fronds.                                                                                                                                                                                                          | \$750.00           |
|                    | Add nativity 2d by the menorah.                                                                                                                                                                                                                     |                    |
| Convention Center  | add 22 palms with fronds                                                                                                                                                                                                                            | \$17,416.30        |
| Collins 44th-64th  | add 16 total displays: 2 of each:Majestic star, ornament, gb, tree, deer, and candycane and then 2 of each of radient star and giftbox.                                                                                                             | \$37,761.88        |
| Village hall       | big 3d nativity (not priced in addon)                                                                                                                                                                                                               |                    |