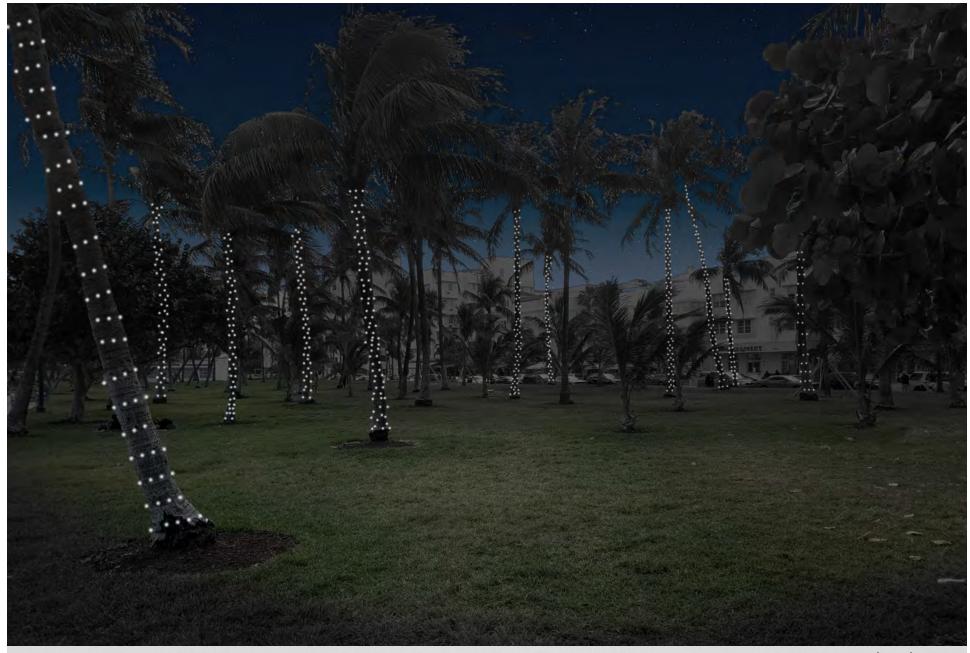

Collins from 44th-64th - Majestic Tree and Radiant Star

Miami Beach / Florida

Ocean Drive
Miami Beach / Florida

**Ocean Drive** 

**Ocean Drive** 

Miami Beach / Florida

2019 Holiday Lighting | Artistic Holiday Designs

26

| LOCATION           | DESCRIPTION                                                                                                                                                                                                                                         | PRICE FOR LOCATION |
|--------------------|-----------------------------------------------------------------------------------------------------------------------------------------------------------------------------------------------------------------------------------------------------|--------------------|
| South Pointe Park  | add double cone tree. move 4 decors from ocean (gb, orn, and 2 ribbons) lights on 12 palms with fronds                                                                                                                                              | \$14,833.42        |
| Alton south of 5th | 1 meter pole decor. (30)                                                                                                                                                                                                                            | \$10,213.80        |
| Ocean Drive        | royal ribbon arch, 2 out of ground gb, 2 majestic angles, royal giftbox. (move from Normanday: 2 majestic ornament and 2 majestic gb). (remove from last year: 1 enchanged ornament, 1 enchanged giftbox, 2 ribbons, walk thru ornament, and sylma) | \$30,774.56        |
| Collins Park       | 32 total palms with fronds. (move sylma from Ocean)                                                                                                                                                                                                 | \$25,332.80        |
| Lincoln Road       | Move walk thru ornamament, but refabricate and have it RGB with a dance to music. add 24 palms with fronds                                                                                                                                          | \$3,600.00         |
| 16th Street        | add 3 meter pole decor - 12 total in budget                                                                                                                                                                                                         | \$6,684.96         |
| Fire Station 2     | 8 palmes w fronds. 200' icicles. 2 enchanted blue snowflakes.                                                                                                                                                                                       | \$12,038.50        |
| Sunset Harbor      | add 4 enchanted ornaments (pink/blue/green/orange)                                                                                                                                                                                                  | \$9,180.60         |
| Normandy fountain  | 2 majestic angles and 2 radiant stars                                                                                                                                                                                                               | \$10,591.76        |
| 73rd Ocean Terrace | 15- 1 meter pole decors                                                                                                                                                                                                                             | \$10,213.80        |
| Fire Station 3     | add 200' of icicle lights. add 4 palms with fronds. add one enchanted blue snowflake                                                                                                                                                                | \$6,576.75         |
| 41st Street        | Change all trees to pure with pure fronds.                                                                                                                                                                                                          | \$750.00           |
|                    | Add nativity 2d by the menorah.                                                                                                                                                                                                                     |                    |
| Convention Center  | add 22 palms with fronds                                                                                                                                                                                                                            | \$17,416.30        |
| Collins 44th-64th  | add 16 total displays: 2 of each:Majestic star, ornament, gb, tree, deer, and candycane and then 2 of each of radient star and giftbox.                                                                                                             | \$37,761.88        |
| Village hall       | big 3d nativity (not priced in addon)                                                                                                                                                                                                               |                    |