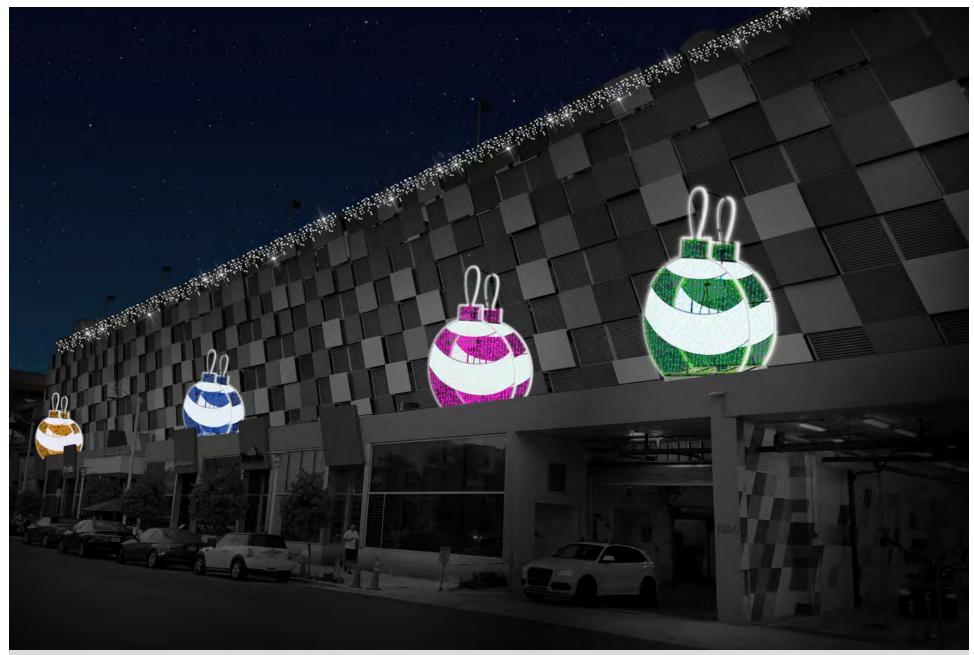

Miami Beach / Florida

Collins from 44th-64th - Majestic Star
Miami Beach / Florida

**Collins from 44th-64th - Radient Giftbox** 

Collins from 44th-64th - Majestic candy cane and reindeer

Miami Beach / Florida