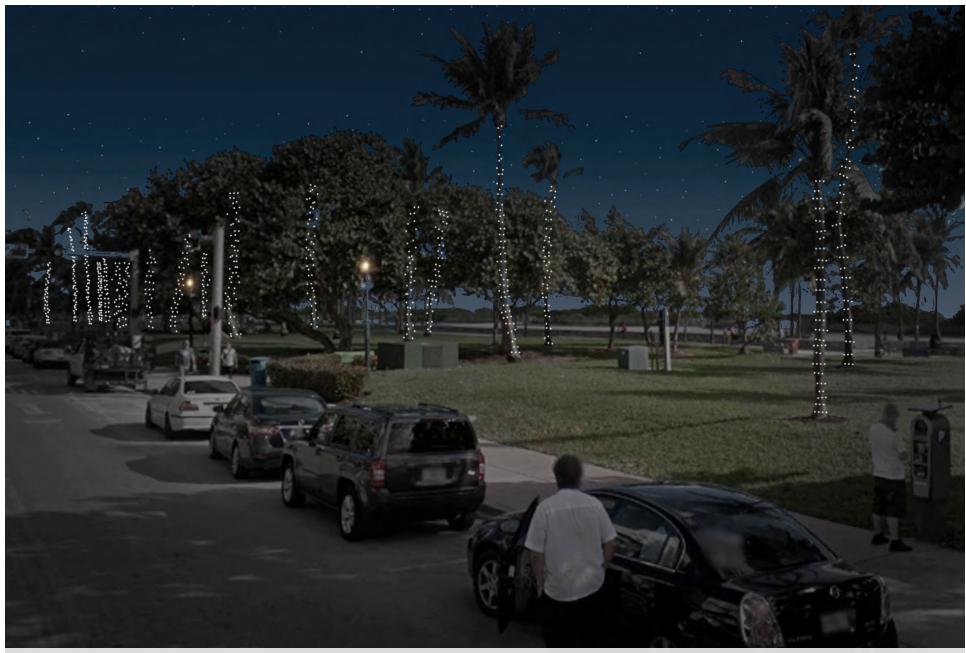

Collins from 44th-64th - Majestic Tree and Radiant Star

Miami Beach / Florida

Ocean Drive
Miami Beach / Florida

**Ocean Drive** 

**Ocean Drive** 

Miami Beach / Florida

2019 Holiday Lighting | Artistic Holiday Designs

26

| LOCATION           | DESCRIPTION                                                                                                                                                                                                                                         | PRICE FOR LOCATION |
|--------------------|-----------------------------------------------------------------------------------------------------------------------------------------------------------------------------------------------------------------------------------------------------|--------------------|
| South Pointe Park  | add double cone tree. move 4 decors from ocean (gb, orn, and 2 ribbons) lights on 12 palms with fronds                                                                                                                                              | \$14,833.42        |
| Alton south of 5th | 1 meter pole decor. (30)                                                                                                                                                                                                                            | \$10,213.80        |
| Ocean Drive        | royal ribbon arch, 2 out of ground gb, 2 majestic angles, royal giftbox. (move from Normanday: 2 majestic ornament and 2 majestic gb). (remove from last year: 1 enchanged ornament, 1 enchanged giftbox, 2 ribbons, walk thru ornament, and sylma) | \$30,774.56        |
| Collins Park       | 32 total palms with fronds. (move sylma from Ocean)                                                                                                                                                                                                 | \$25,332.80        |
| Lincoln Road       | Move walk thru ornamament, but refabricate and have it RGB with a dance to music. add 24 palms with fronds                                                                                                                                          | \$3,600.00         |
| 16th Street        | add 3 meter pole decor - 12 total in budget                                                                                                                                                                                                         | \$6,684.96         |
| Fire Station 2     | 8 palmes w fronds. 200' icicles. 2 enchanted blue snowflakes.                                                                                                                                                                                       | \$12,038.50        |
| Sunset Harbor      | add 4 enchanted ornaments (pink/blue/green/orange)                                                                                                                                                                                                  | \$9,180.60         |
| Normandy fountain  | 2 majestic angles and 2 radiant stars                                                                                                                                                                                                               | \$10,591.76        |
| 73rd Ocean Terrace | 15- 1 meter pole decors                                                                                                                                                                                                                             | \$10,213.80        |
| Fire Station 3     | add 200' of icicle lights. add 4 palms with fronds. add one enchanted blue snowflake                                                                                                                                                                | \$6,576.75         |
| 41st Street        | Change all trees to pure with pure fronds.                                                                                                                                                                                                          | \$750.00           |
|                    | Add nativity 2d by the menorah.                                                                                                                                                                                                                     |                    |
| Convention Center  | add 22 palms with fronds                                                                                                                                                                                                                            | \$17,416.30        |
| Collins 44th-64th  | add 16 total displays: 2 of each:Majestic star, ornament, gb, tree, deer, and candycane and then 2 of each of radient star and giftbox.                                                                                                             | \$37,761.88        |
| Village hall       | big 3d nativity (not priced in addon)                                                                                                                                                                                                               |                    |