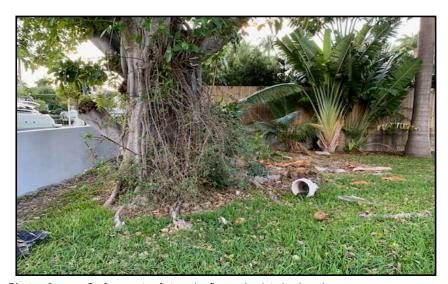

Photo 1 View along west wall showing severed roots of Ficus nitida.

**Photo 3** Surface roots of strangler fig running into backyard.

Photo 2 Surface roots of Ficus nitida extending toward wall and backyard.