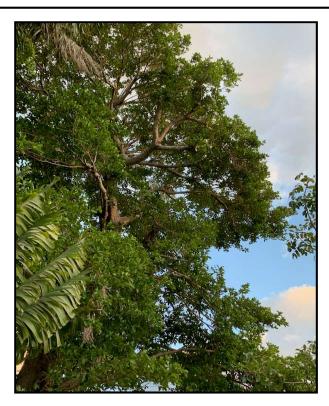

Dear Mr. Guzman:

As requested, attached you will find additional photographs documenting the poor condition and structure of the specimen strangler fig (Tree No. 62) and *Ficus nitida* (Tree No. 51) which occur on the west side of the property. The additional photographs illustrate the shearing off of the canopy that has been performed by the neighbor to the west, which has resulted in an unbalanced canopy. Similarly, the photographs show the major roots that have been severed on the west side of the trees to prevent undermining of the adjacent CBS wall and encroachment into the neighbor's yard. Lastly, we have included a number of photographs confirming the decay present in major limbs which is likely the result of previous poor trimming efforts by the neighbor.

Photo 5 View from west neighbor's property showing shear cutting of major branches of strangler fig.

Photo 6 Close-up of shear cut branches on strangler fig.

Photo 7 Decay and lesions on major branches of strangler fig.

Photo 9 View from west neighbor's property showing shear cutting of *Ficus nitida*.

Photo 10 Additional view of shear cutting of *Ficus nitida*.

Photo 11 Vertical view of shear cutting of *Ficus* nitida canopy.