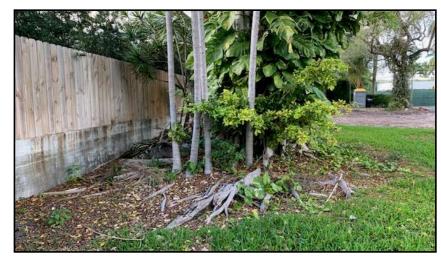

Photo 1 View along west wall showing severed roots of Ficus nitida.

**Photo 3** Surface roots of strangler fig running into backyard.

Photo 2 Surface roots of Ficus nitida extending toward wall and backyard.