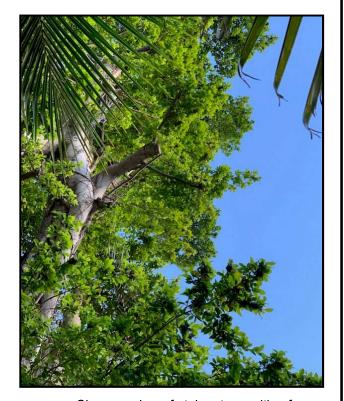

Dear Mr. Guzman:

As requested, attached you will find additional photographs documenting the poor condition and structure of the specimen strangler fig (Tree No. 62) and *Ficus nitida* (Tree No. 51) which occur on the west side of the property. The additional photographs illustrate the shearing off of the canopy that has been performed by the neighbor to the west, which has resulted in an unbalanced canopy. Similarly, the photographs show the major roots that have been severed on the west side of the trees to prevent undermining of the adjacent CBS wall and encroachment into the neighbor's yard. Lastly, we have included a number of photographs confirming the decay present in major limbs which is likely the result of previous poor trimming efforts by the neighbor.

Photo 9 View from west neighbor's property showing shear cutting of *Ficus nitida*.

Photo 10 Additional view of shear cutting of *Ficus nitida*.

Photo 11 Vertical view of shear cutting of *Ficus* nitida canopy.

**Photo 12** Close-up view of stub cuts resulting from shear cutting of *Ficus nitida*.

Lauderdale Tree Service, Inc.
James LeGette, ISA #SO-0502

4320 S.W. 74th Avenue Davie, FL 33314 tel. 954.583.1888

| Project:      | 1420 W 23rd Street              |        |            |         |  |  |  |
|---------------|---------------------------------|--------|------------|---------|--|--|--|
| Sheet Name:   | Site Photographs                |        |            |         |  |  |  |
| Prepared For: | Todd Glaser                     |        |            |         |  |  |  |
| Address       | 1420 W 23rd Street, Miami Beach |        |            |         |  |  |  |
| Project No.:  | G72019-04 Date:                 | 3/8/19 | Scale: NTS | Sheet 3 |  |  |  |