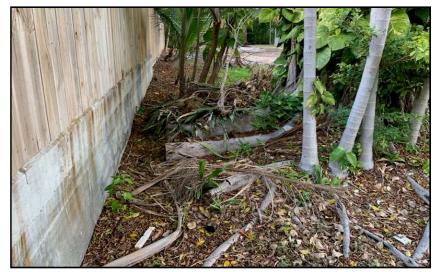

Photo 1 View along west wall showing severed roots of Ficus nitida.

**Photo 3** Surface roots of strangler fig running into backyard.

Photo 2 Surface roots of Ficus nitida extending toward wall and backyard.