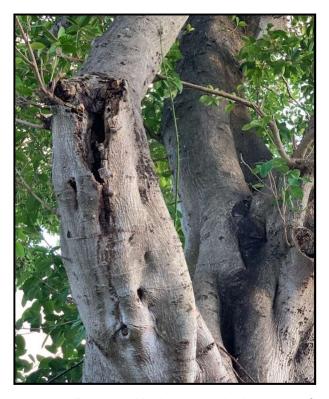

Dear Mr. Guzman:

As requested, attached you will find additional photographs documenting the poor condition and structure of the specimen strangler fig (Tree No. 62) and *Ficus nitida* (Tree No. 51) which occur on the west side of the property. The additional photographs illustrate the shearing off of the canopy that has been performed by the neighbor to the west, which has resulted in an unbalanced canopy. Similarly, the photographs show the major roots that have been severed on the west side of the trees to prevent undermining of the adjacent CBS wall and encroachment into the neighbor's yard. Lastly, we have included a number of photographs confirming the decay present in major limbs which is likely the result of previous poor trimming efforts by the neighbor.

Photo 5 View from west neighbor's property showing shear cutting of major branches of strangler fig.

Photo 6 Close-up of shear cut branches on strangler fig.

Photo 7 Decay and lesions on major branches of strangler fig.

Photo 8 Additional decay on major strangler fig branches.

Lauderdale Tree Service, Inc.
James LeGette, ISA #SO-0502
4320 S.W. 74th Avenue

Davie, FL 33314 tel. 954.583.1888

| Project:      | 1420 W 23rd Street              |        |            |         |  |  |  |
|---------------|---------------------------------|--------|------------|---------|--|--|--|
| Sheet Name:   | Site Photographs                |        |            |         |  |  |  |
| Prepared For: | Todd Glaser                     |        |            |         |  |  |  |
| Address       | 1420 W 23rd Street, Miami Beach |        |            |         |  |  |  |
| Project No.:  | G72019-04 Date:                 | 3/8/19 | Scale: NTS | Sheet 2 |  |  |  |