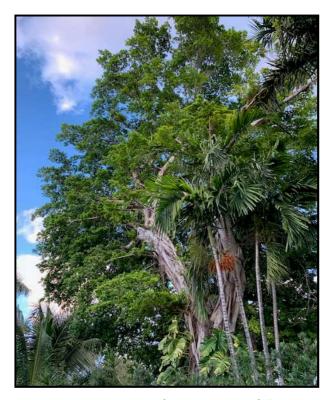

Dear Mr. Guzman:

As requested, attached you will find additional photographs documenting the poor condition and structure of the specimen strangler fig (Tree No. 62) and *Ficus nitida* (Tree No. 51) which occur on the west side of the property. The additional photographs illustrate the shearing off of the canopy that has been performed by the neighbor to the west, which has resulted in an unbalanced canopy. Similarly, the photographs show the major roots that have been severed on the west side of the trees to prevent undermining of the adjacent CBS wall and encroachment into the neighbor's yard. Lastly, we have included a number of photographs confirming the decay present in major limbs which is likely the result of previous poor trimming efforts by the neighbor.

Photo 5 View from west neighbor's property showing shear cutting of major branches of strangler fig.

Photo 6 Close-up of shear cut branches on strangler fig.

Photo 7 Decay and lesions on major branches of strangler fig.

Photo 9 View from west neighbor's property showing shear cutting of *Ficus nitida*.

Photo 10 Additional view of shear cutting of *Ficus nitida*.

Photo 11 Vertical view of shear cutting of *Ficus* nitida canopy.