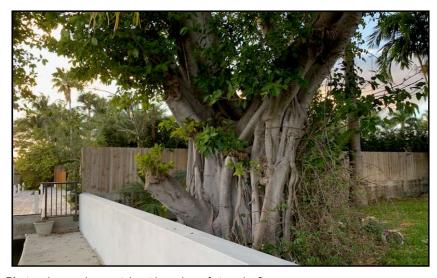

photographs show the major roots that have been severed on the west side of the trees to prevent undermining of the adjacent CBS wall and encroachment into the neighbor's yard. Lastly, we have included a number of photographs confirming the decay present in major limbs which is likely the result of previous poor trimming efforts by the neighbor.

I hope this information is of use, and please feel free to contact me if you have any additional guestions.

Respectfully submitted,

James (Jimi) LeGette Certified Arborist, ISA #SO-0502

Registered Consulting Arborist, ASCA #617





Photo 1 View along west wall showing severed roots of Ficus nitida.



**Photo 3** Surface roots of strangler fig running into backyard.



Photo 2 Surface roots of Ficus nitida extending toward wall and backyard.



Photo 4 Large stub cut branches of strangler fig.

## Lauderdale Tree Service, Inc.

James LeGette, ISA #SO-0502 4320 S.W. 74th Avenue Davie, FL 33314 tel. 954.583.1888

| Project:      | 1420 W 23rd Street                                |  |  |  |  |
|---------------|---------------------------------------------------|--|--|--|--|
| Sheet Name:   | Site Photographs                                  |  |  |  |  |
| Prepared For: | Todd Glaser                                       |  |  |  |  |
| STR/County:   | 1420 W 23rd Street, Miami Beach                   |  |  |  |  |
| Project No.:  | G72019-04   Date: 3/8/2019   Scale: NTS   Sheet 1 |  |  |  |  |



Photo 5 View from west neighbor's property showing shear cutting of major branches of strangler fig.



Photo 6 Close-up of shear cut