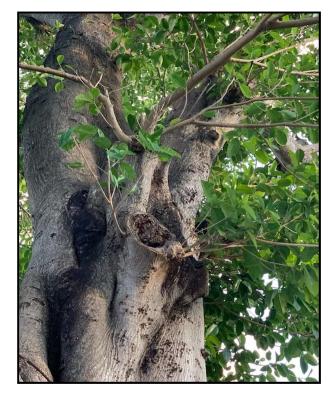

Dear Mr. Guzman:

As requested, attached you will find additional photographs documenting the poor condition and structure of the specimen strangler fig (Tree No. 62) and *Ficus nitida* (Tree No. 51) which occur on the west side of the property. The additional photographs illustrate the shearing off of the canopy that has been performed by the neighbor to the west, which has resulted in an unbalanced canopy. Similarly, the photographs show the major roots that have been severed on the west side of the trees to prevent undermining of the adjacent CBS wall and encroachment into the neighbor's yard. Lastly, we have included a number of photographs confirming the decay present in major limbs which is likely the result of previous poor trimming efforts by the neighbor.

Photo 5 View from west neighbor's property showing shear cutting of major branches of strangler fig.

Photo 6 Close-up of shear cut branches on strangler fig.

Photo 7 Decay and lesions on major branches of strangler fig.

Photo 8 Additional decay on major strangler fig branches.

Lauderdale Tree Service, Inc.
James LeGette, ISA #SO-0502
4320 S.W. 74th Avenue

Davie, FL 33314 tel. 954.583.1888

| Project:      | 1420 W 23rd Street              |        |            |         |  |  |  |
|---------------|---------------------------------|--------|------------|---------|--|--|--|
| Sheet Name:   | Site Photographs                |        |            |         |  |  |  |
| Prepared For: | Todd Glaser                     |        |            |         |  |  |  |
| Address       | 1420 W 23rd Street, Miami Beach |        |            |         |  |  |  |
| Project No.:  | G72019-04 Date:                 | 3/8/19 | Scale: NTS | Sheet 2 |  |  |  |