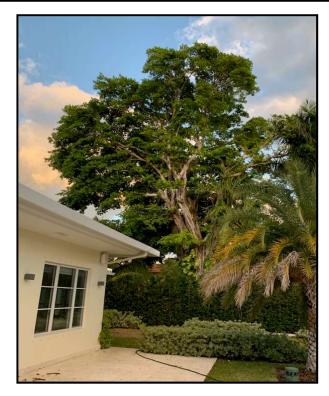

Dear Mr. Guzman:

As requested, attached you will find additional photographs documenting the poor condition and structure of the specimen strangler fig (Tree No. 62) and *Ficus nitida* (Tree No. 51) which occur on the west side of the property. The additional photographs illustrate the shearing off of the canopy that has been performed by the neighbor to the west, which has resulted in an unbalanced canopy. Similarly, the photographs show the major roots that have been severed on the west side of the trees to prevent undermining of the adjacent CBS wall and encroachment into the neighbor's yard. Lastly, we have included a number of photographs confirming the decay present in major limbs which is likely the result of previous poor trimming efforts by the neighbor.