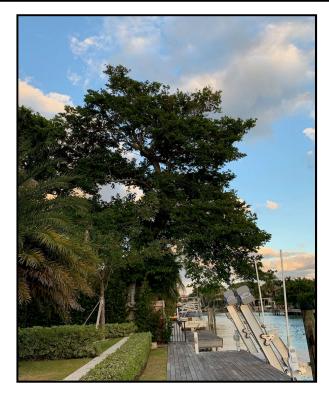

Dear Mr. Guzman:

As requested, attached you will find additional photographs documenting the poor condition and structure of the specimen strangler fig (Tree No. 62) and *Ficus nitida* (Tree No. 51) which occur on the west side of the property. The additional photographs illustrate the shearing off of the canopy that has been performed by the neighbor to the west, which has resulted in an unbalanced canopy. Similarly, the photographs show the major roots that have been severed on the west side of the trees to prevent undermining of the adjacent CBS wall and encroachment into the neighbor's yard. Lastly, we have included a number of photographs confirming the decay present in major limbs which is likely the result of previous poor trimming efforts by the neighbor.