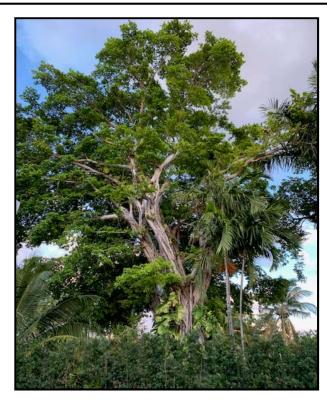

Dear Mr. Guzman:

As requested, attached you will find additional photographs documenting the poor condition and structure of the specimen strangler fig (Tree No. 62) and *Ficus nitida* (Tree No. 51) which occur on the west side of the property. The additional photographs illustrate the shearing off of the canopy that has been performed by the neighbor to the west, which has resulted in an unbalanced canopy. Similarly, the photographs show the major roots that have been severed on the west side of the trees to prevent undermining of the adjacent CBS wall and encroachment into the neighbor's yard. Lastly, we have included a number of photographs confirming the decay present in major limbs which is likely the result of previous poor trimming efforts by the neighbor.

Photo 5 View from west neighbor's property showing shear cutting of major branches of strangler fig.

Photo 6 Close-up of shear cut branches on strangler fig.

Photo 7 Decay and lesions on major branches of strangler fig.