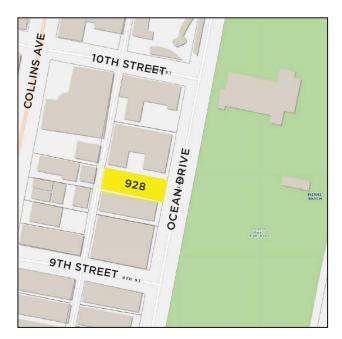

### ESTABLISHMENT ZONING DATA

ADDRESS: 928 OCEAN DRIVE, MIAMI BEACH, FLORIDA 33139

#### **FULL LEGAL DESCRIPTION**

3 54 42 34 53 42

Ocean beach addn no 2 pb 2-56

Lot 5 blk 14

Lot size 50.000 X 130 Or 12342-335 1184 6

**FOLIO NO:** 02-3234-008-0040

LOCAL CODE: City Of Miami Beach, Zoning Ordinance

ZONING: MXE (Mixed Use Entertainment District), Commercial