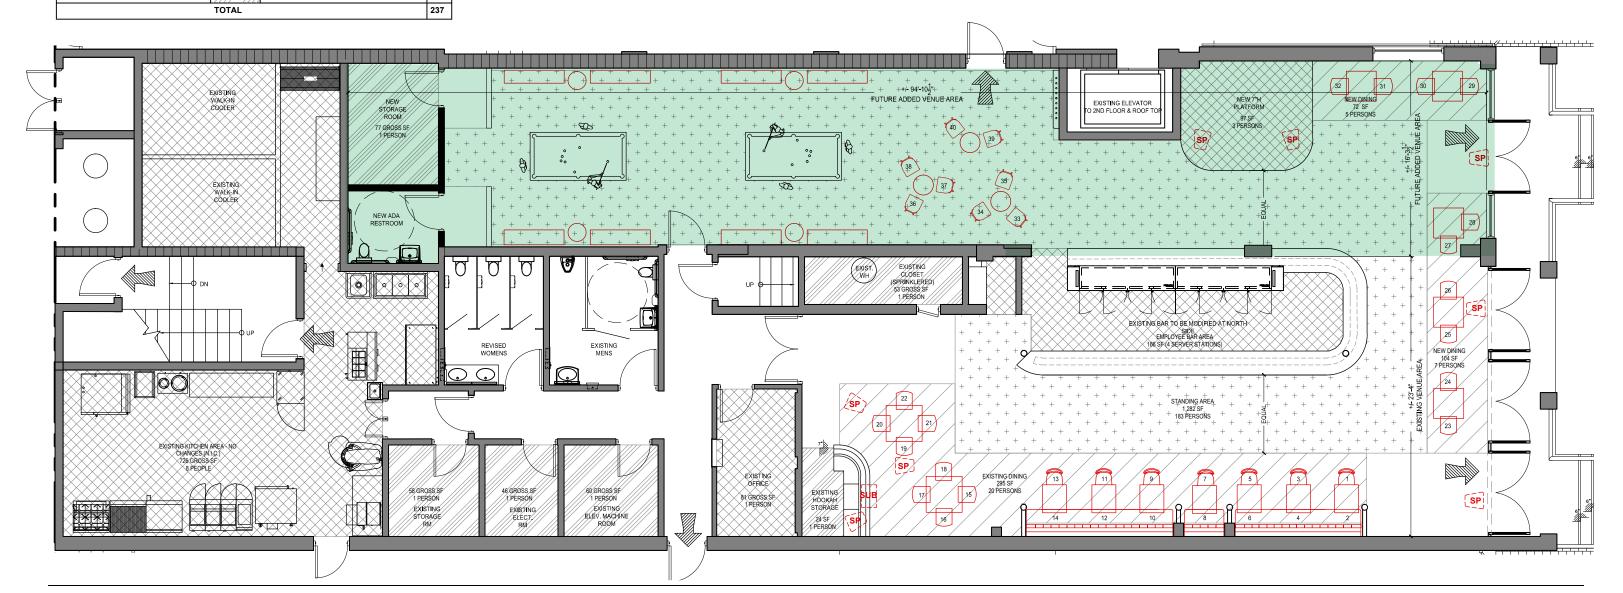

## proposed conditions drawings

| PROPOSED OCCUPANCY LOAD SUMMARY |     |  |
|---------------------------------|-----|--|
| GROUND FLOOR (WAS 81)           | 237 |  |
| ROOFTOP (WAS 200)               | 211 |  |
| PROPOSED TOTAL                  | 448 |  |

| PROPOSED SEATS SUMMARY |     |  |
|------------------------|-----|--|
| GROUND FLOOR (WAS 36)  | 40  |  |
| ROOFTOP (NO CHANGES)   | 70  |  |
| PROPOSED TOTAL         | 110 |  |

| PROPOSED GROU                                                                    | ND FL OCCUPANCY                                                                   |      |  |  |
|----------------------------------------------------------------------------------|-----------------------------------------------------------------------------------|------|--|--|
| TABLE 1004.1.2 ASSEMBLY WITHOUT FIXED SEATS (CONCENTRATED) = 7 NET               | EMPLOYEE SERVICE AREAS<br>(BUSINESS AREA)<br>EACH BAR STATION = 1 OCCUPANCY       | 0CC. |  |  |
|                                                                                  | EXISTING MODIFIED BAR AREA                                                        | 4    |  |  |
| ASSEMBLY WITHOUT FIXED SEATS (UNCONCENTRATED) = 15 NET                           | (BUSINESS AREA)                                                                   |      |  |  |
| BUSINESS AREAS = 100 SF GROSS                                                    | NEW ENTERTAINMENT PLATFORM                                                        | 3    |  |  |
| MECHANICAL EQUIPMENT ROOMS                                                       | (BUSINESS AREA)<br>GROSS AREA SF / 100 = OCCUPANT #                               |      |  |  |
| = 300 SF GROSS                                                                   | EXISTING KITCHEN                                                                  | 8    |  |  |
| 1004.4 FIXED SEATING<br>FOR AREAS HAVING FIXED SEATS<br>AND AISLES, THE OCCUPANT | EXISTING OFFICE                                                                   | 1    |  |  |
|                                                                                  | PATRON STANDING AREAS (ASSEMBLY WITHOUT FIXED SEATS) NET AREA SF / 7 = OCCUPANT # |      |  |  |
| LOAD SHALL BE DETERMINED BY THE NUMBER OF FIXED SEATS                            | + + + + STANDING AREA/HIGH CONCENTRATION                                          | 183  |  |  |
| INSTALLED THEREIN. THE OCCUPANT LOAD OF SEATING BOOTHS SHALL BE BASED            | (ASSEMBLY WITH / WITHOUT FIXED SEATS) NET AREA SF / 15 = OCCUPANT #               |      |  |  |
| ON ONE PERSON FOR EACH 24                                                        | DINING SEATING                                                                    | 32   |  |  |
| INCHES OF BOOTH SEAT<br>LENGTH MEASURED AT THE<br>BACKREST OF THE SEATING        | (MECHANICAL / EQUIPMENT ROOMS)<br>GROSS AREA SF / 300 = OCCUPANT #                |      |  |  |
| воотн.                                                                           | NEW STORAGE ROOM                                                                  | 1    |  |  |
|                                                                                  | EXISTING STORAGE ROOM                                                             | 1    |  |  |
|                                                                                  | EXISTING ELEC. ROOM                                                               | 1    |  |  |
|                                                                                  | EXISTING ELEVATOR MACHINE ROOM                                                    | 1    |  |  |
|                                                                                  | EXISTING HOOKAH STORAGE                                                           | 1    |  |  |
|                                                                                  | EXISTING WATER HEATER CLOSET                                                      | 1    |  |  |

| EXISTING GROUND FLOOR | 36 |
|-----------------------|----|
|                       |    |
| NEW GROUND FLOOR      | 4  |
| TOTAL                 | 40 |

| PLAN K | EY                                                      |
|--------|---------------------------------------------------------|
|        | FUTURE ADDED AREA<br>(+/- 1,400 S.F.)                   |
| SP     | SURFACE HUNG<br>SPEAKER LOCATIONS<br>ABOVE 9'-0" A.F.F. |
| SUB    | CONCEALED SUBWOOFER IN HOOKAH STORAGE CABINET           |
|        | EGRESS EXIT LOCATIONS                                   |