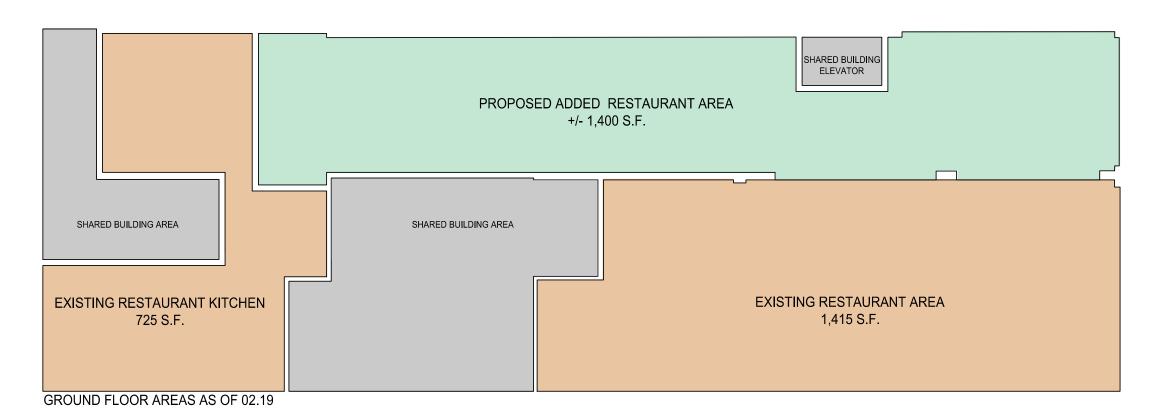

## Voodoo Area calculation summary

EXISTING RESTAURANT

PROPOSED ADDED AREA

SHARED BUILDING AREAS