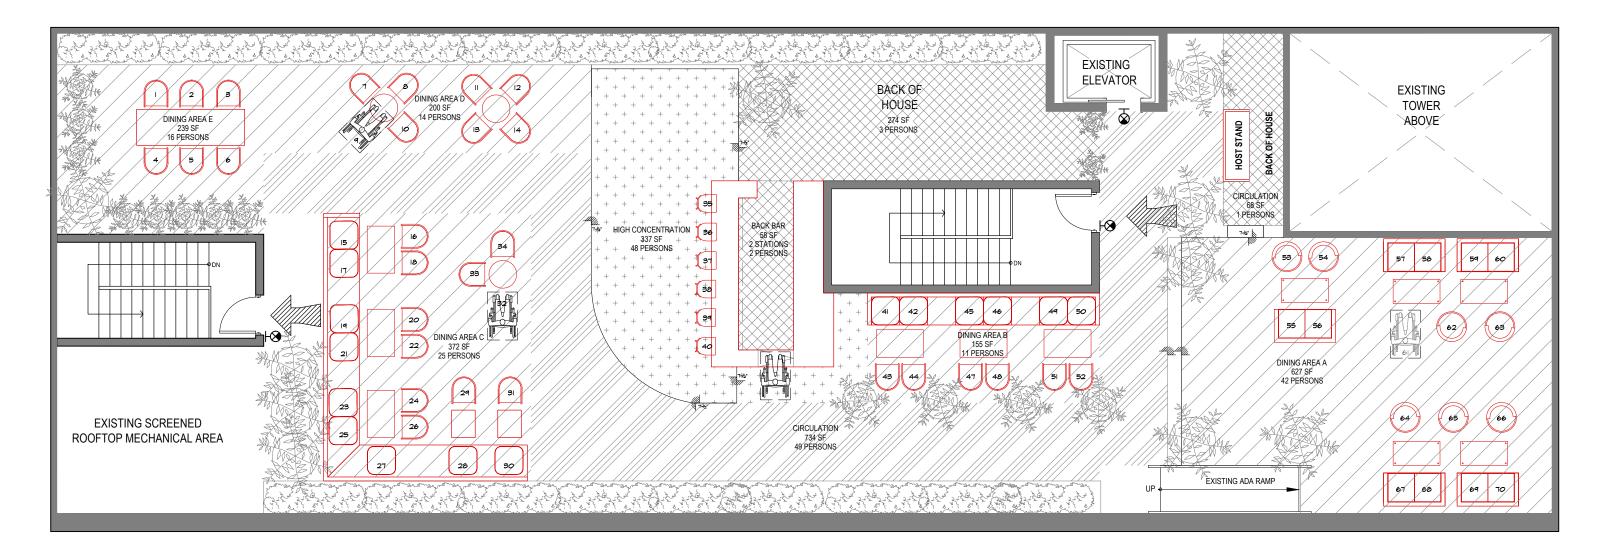

## Voodoo Area calculation summary

EXISTING RESTAURANT

PROPOSED ADDED AREA

SHARED BUILDING AREAS