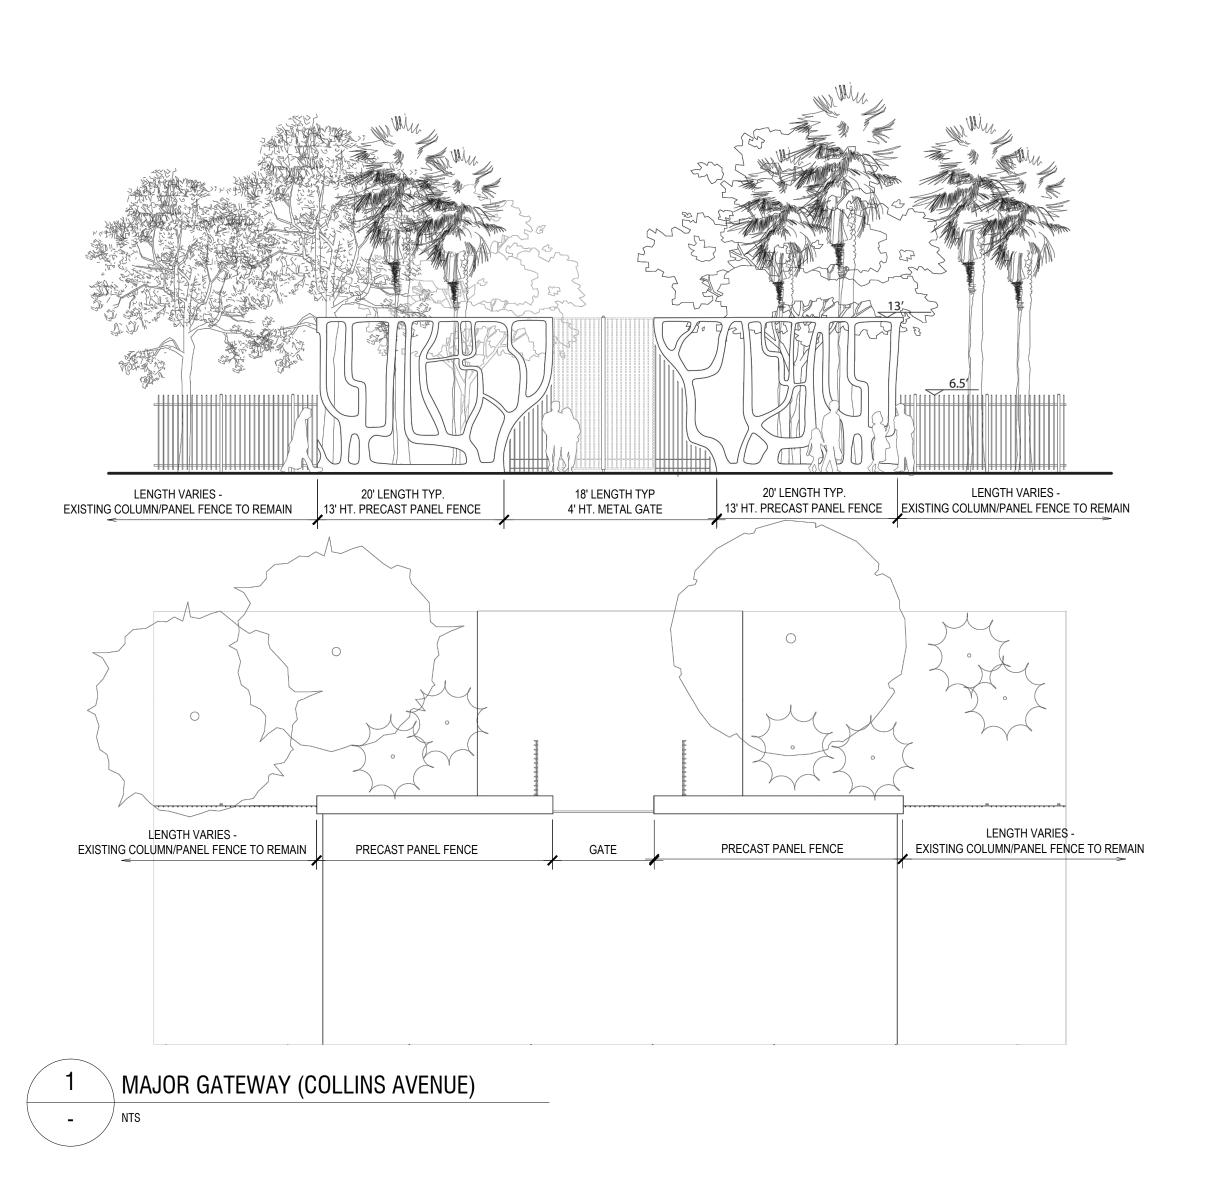

GEOTECHNICAL CONSULTANT:
NUTTING ENGINEERS OF FLORIDA, INC.
2051 NW 112TH AVENUE
SUITE 126
MIAMI, FL 33176

CERTIFICATE OF AUTHORIZATION: XXXX

NORTH
SHORE
OPEN
SPACE
PARK

BETWEEN 79TH AND 87TH STREETS, EAST OF COLLINS AVENUE