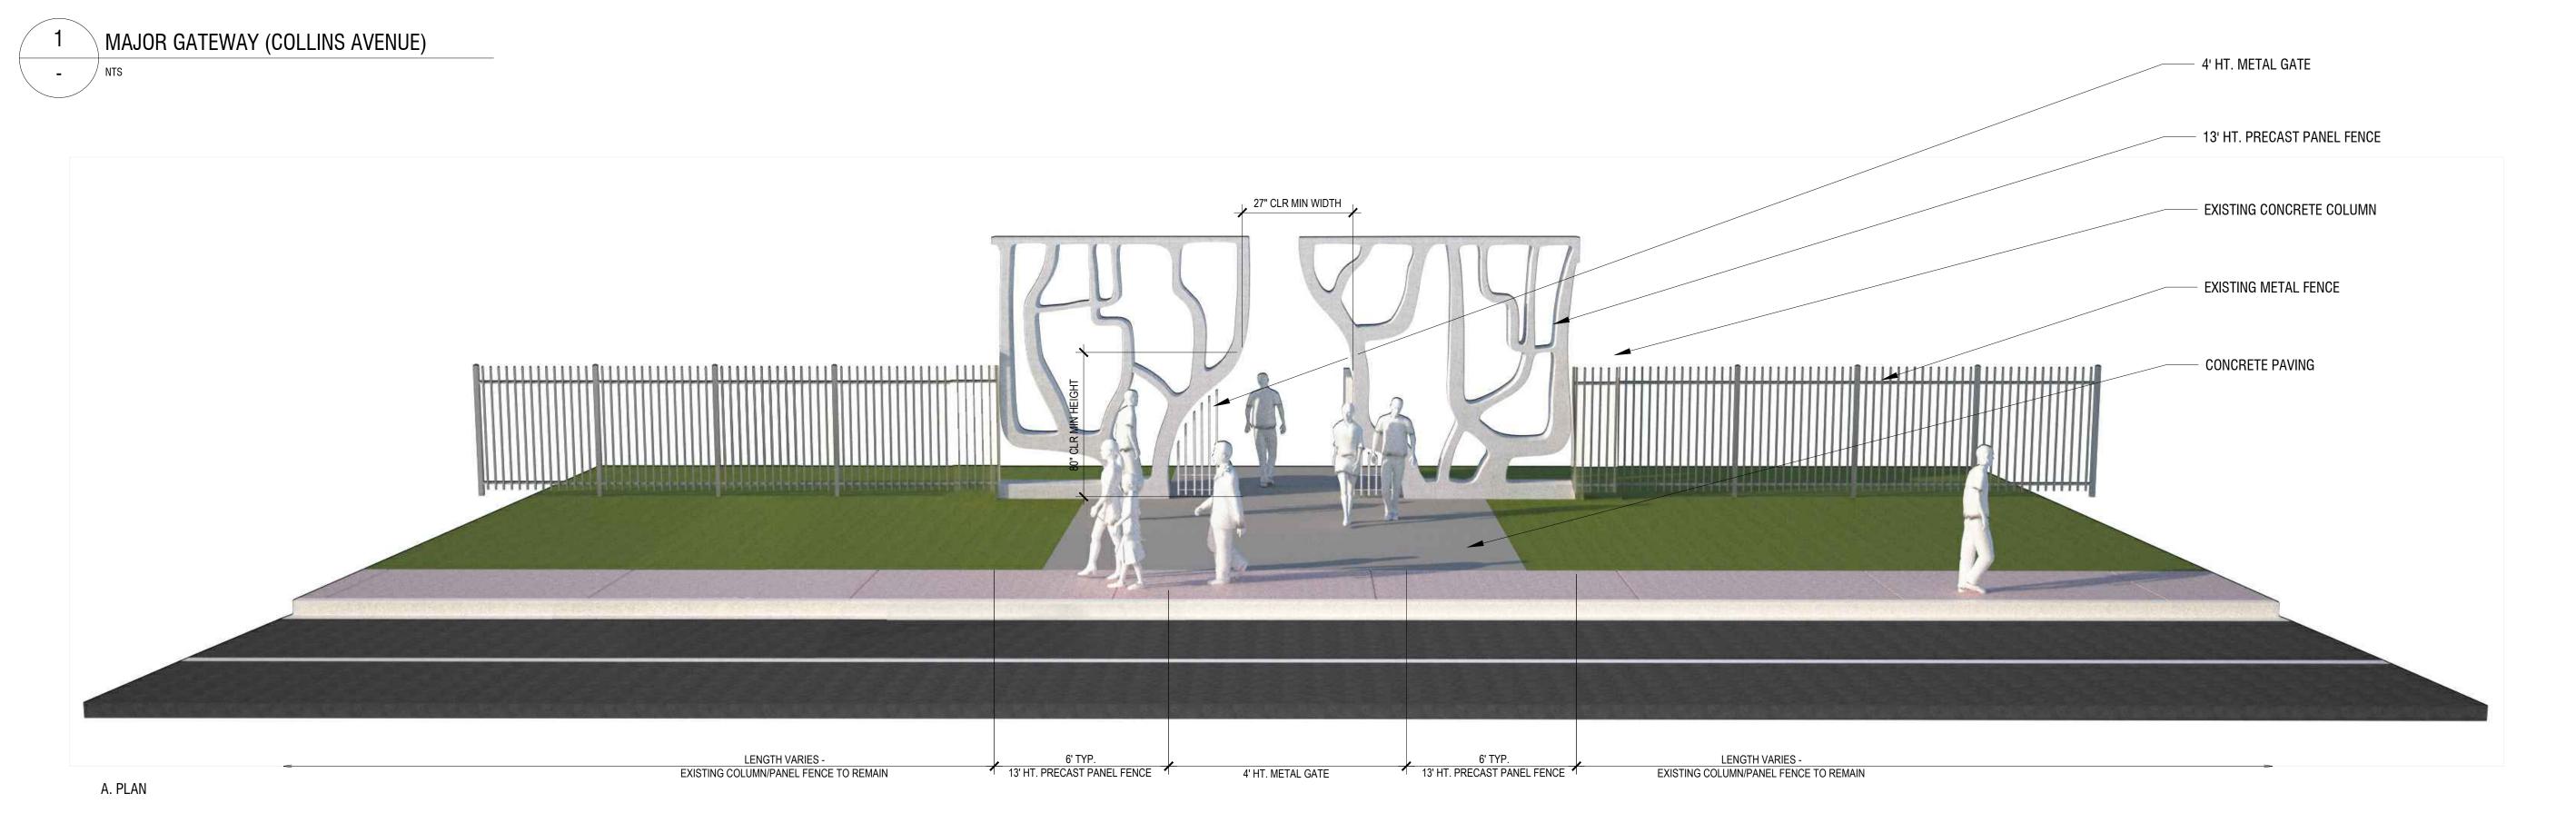

GEOTECHNICAL CONSULTANT:
NUTTING ENGINEERS OF FLORIDA, INC.
2051 NW 112TH AVENUE
SUITE 126
MIAMI, FL 33176

CERTIFICATE OF AUTHORIZATION: XXXX

NORTH
SHORE
OPEN
SPACE
PARK

BETWEEN 79TH AND 87TH STREETS, EAST OF COLLINS AVENUE