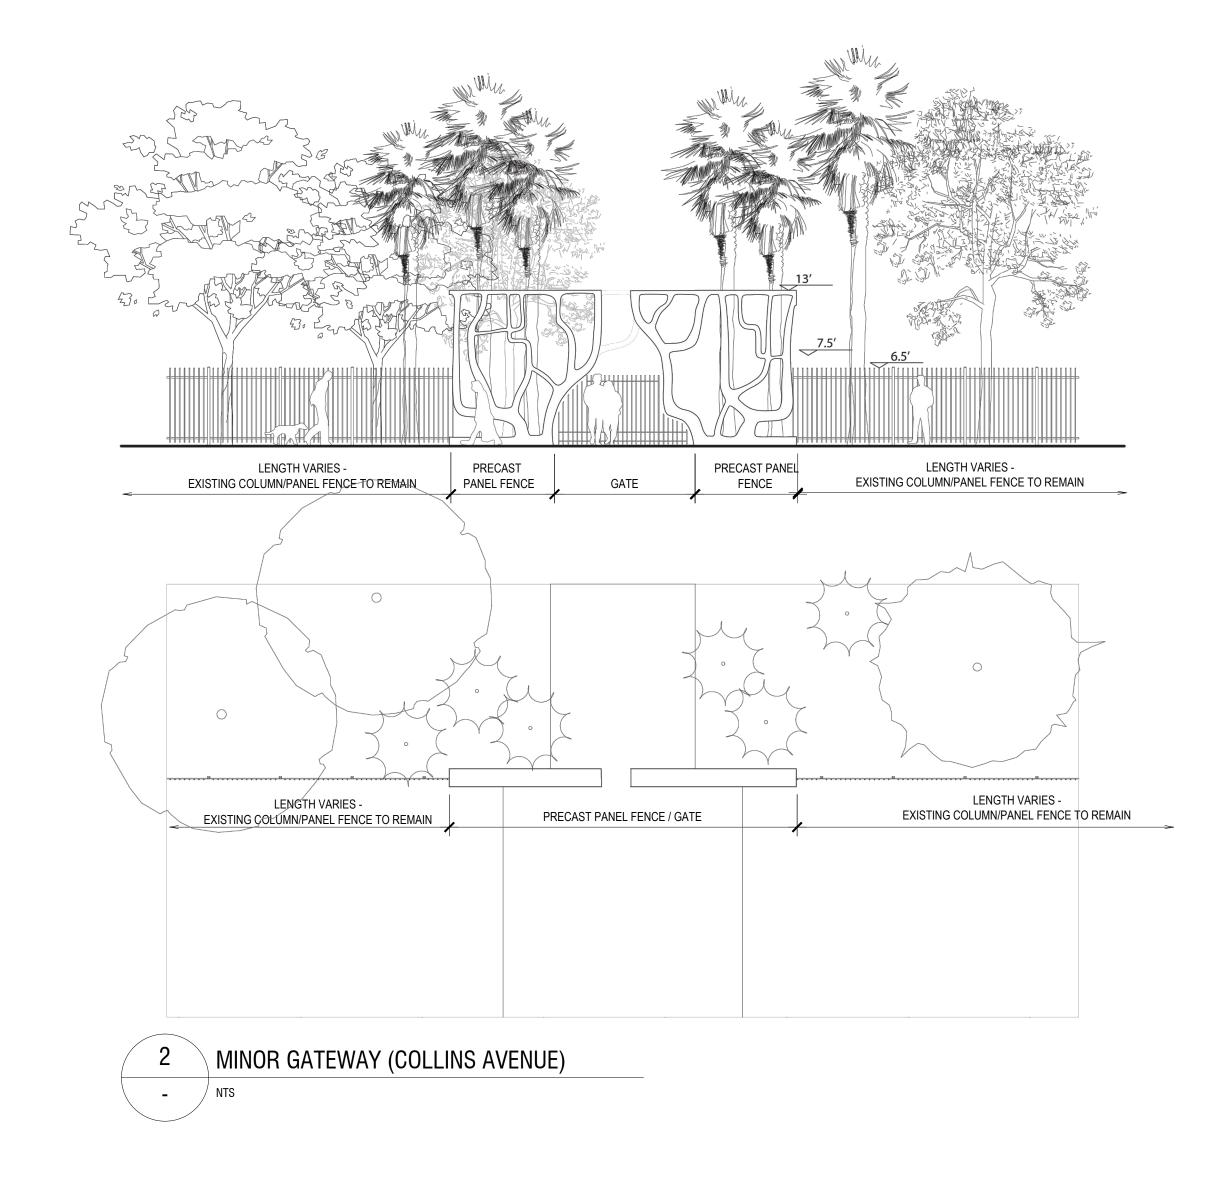

MINOR GATEWAY (COLLINS AVENUE)

CITY OF MIAMI BEACH 1700 CONVENTION CENTER DRIVE MIAMI BEACH, FL 33139 PRIME CONSULTANT: ASSOCIATES, INC. 800 Eller Drive, Suite 600, Fort Lauderdale, Florida 33316
Phone: 954.921.7781 • Fax: 954.921.8807
CERTIFICATES OF AUTHORIZATION:
LANDSCAPE ARCHITECTURE: LC00000339
ENGINEERING: 514
SURVEYING: 6791 SERVICES PROVIDED: LANDSCAPE ARCHITECTURE
CIVIL ENGINEERING
COASTAL ENGINEERING
ELECTRICAL ENGINEERING
SURVEYING & MAPPING
COST ESTIMATING CONCEPTUAL DESIGNER: WEST 8 333 HUDSON STREET SUITE 905 NEW YORK CITY, NY 10013 ARCHITECTURAL CONSULTANT: SYNALOVSKI ROMANIK SAYE, LLC 1800 ELLER DRIVE SUITE 500 FORT LAUDERDALE, FL 33316 FIRM LICENSE: AA26001863 GEOTECHNICAL CONSULTANT: NUTTING ENGINEERS OF FLORIDA, INC. 2051 NW 112TH AVENUE SUITE 126 MIAMI, FL 33176 CERTIFICATE OF AUTHORIZATION: XXXX NORTH SHORE OPEN SPACE PARK BETWEEN 79TH AND 87TH STREETS, EAST OF COLLINS AVENUE SEAL: