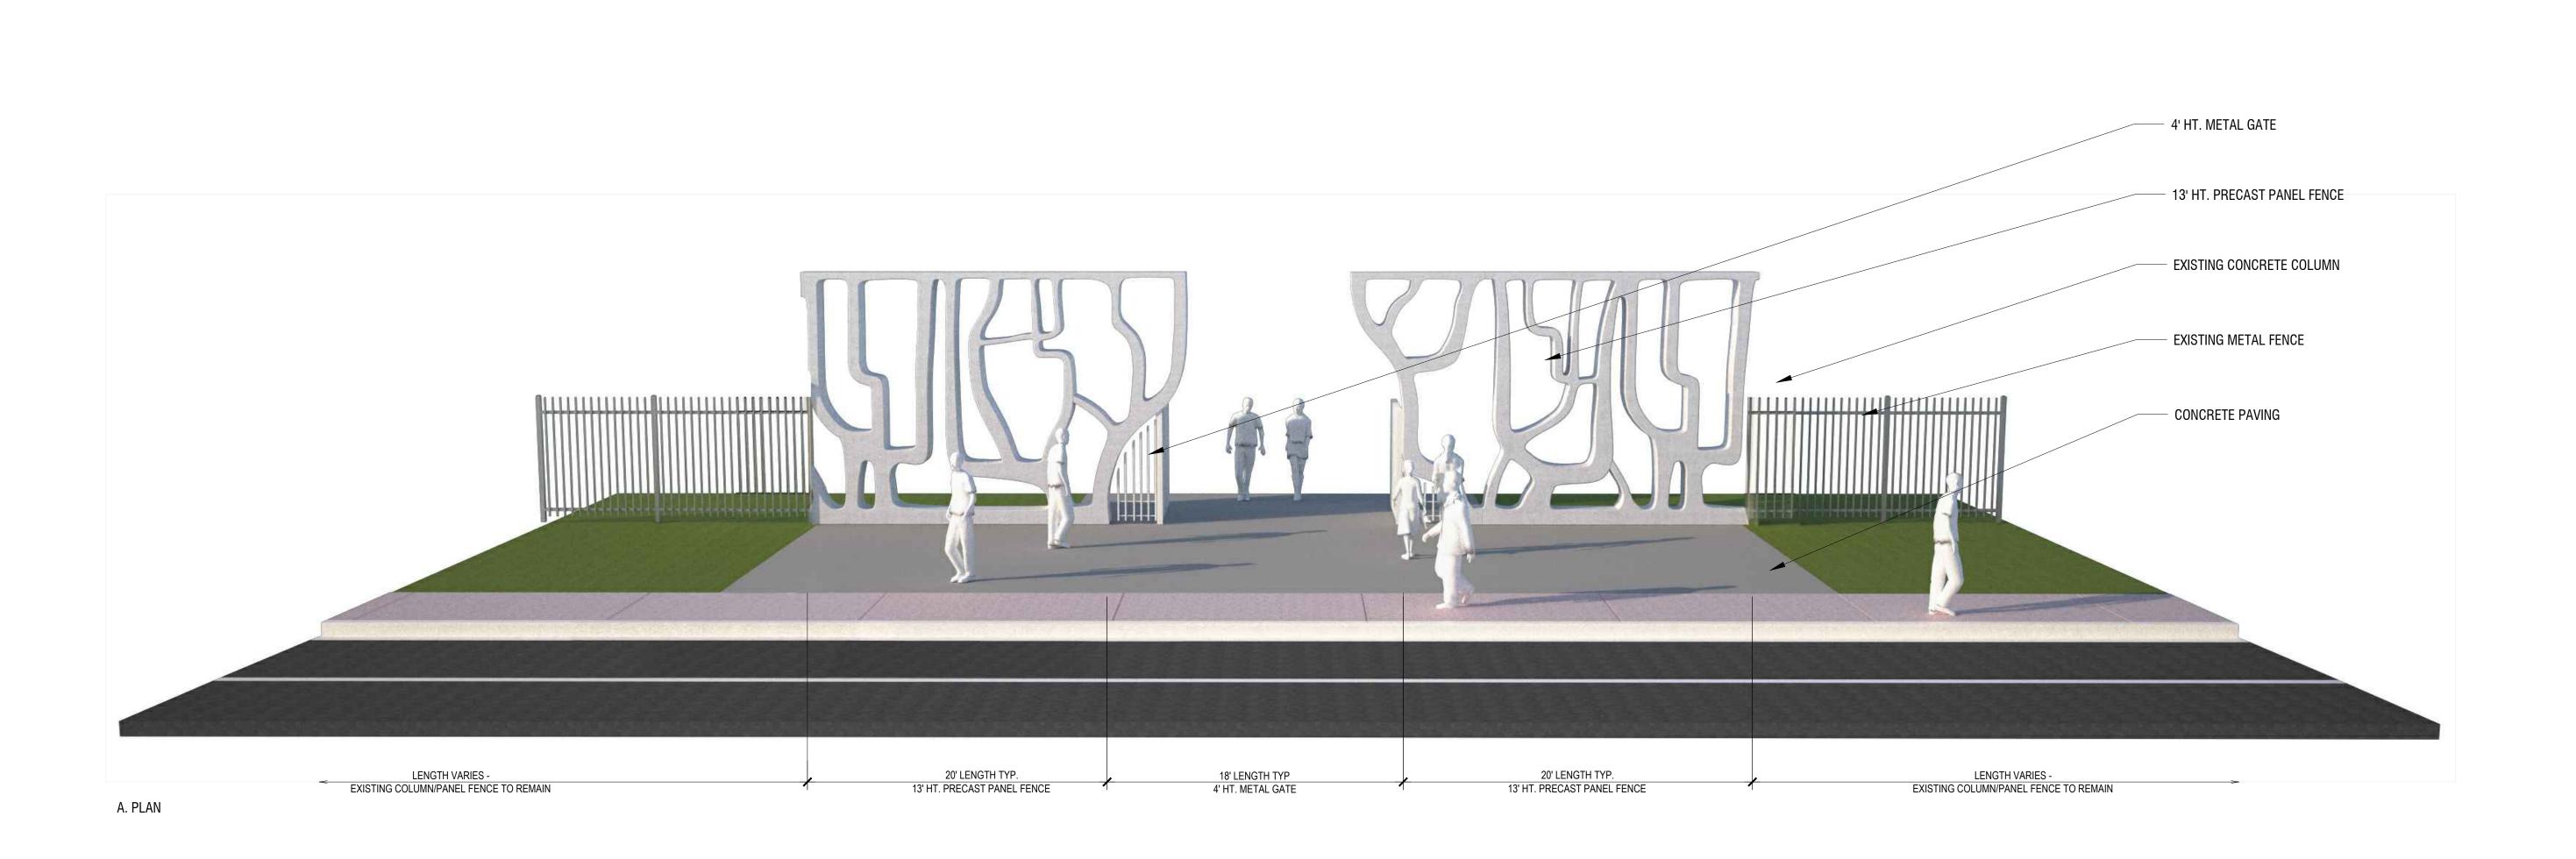

GEOTECHNICAL CONSULTANT:
NUTTING ENGINEERS OF FLORIDA, INC.
2051 NW 112TH AVENUE
SUITE 126
MIAMI, FL 33176

CERTIFICATE OF AUTHORIZATION: XXXX

NORTH
SHORE
OPEN
SPACE
PARK

BETWEEN 79TH AND 87TH STREETS, EAST OF COLLINS AVENUE