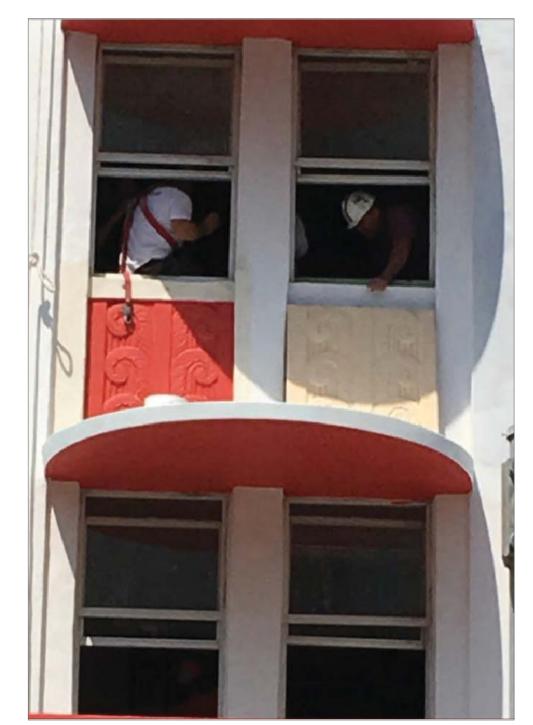

A-11

BUILDING C: DECO BAS-RELIEF RESTORATION

SCALE: N.T.S.

LOBBY, RENDALE HOTEL

RENDALE HOTEL LOBBY: HISTORIC PHOTO c.1940

SCALE: N.T.S.

BUILDING C LOBBY: POST-RESTORATION (2019)

SCALE: N.T.S.