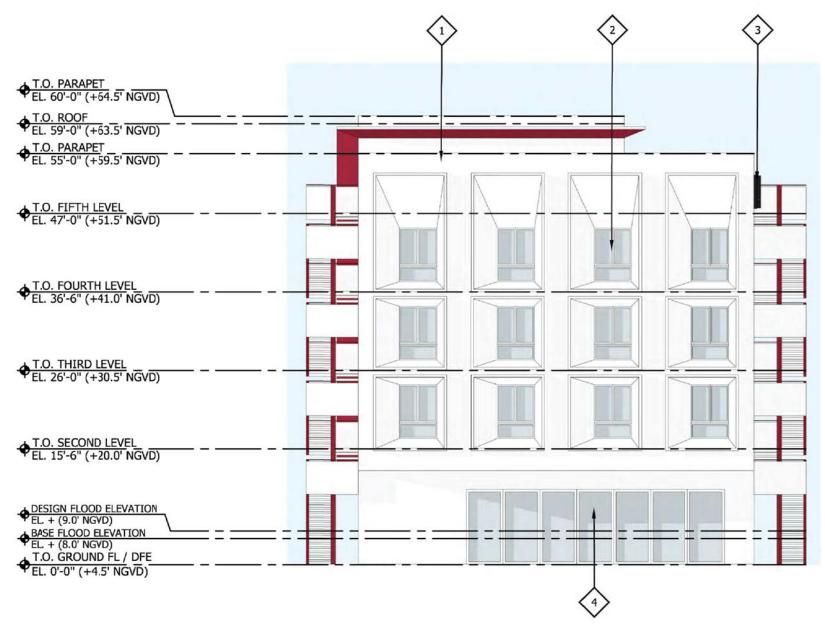

#### 32ND ST CONTEXTUAL ELEVATION

SCALE: 1/16"=1'-0"

A BUILDING E: PROPOSED NORTH ELEVATION SCALE: N.T.S.

BUILDING E: PROPOSED WEST ELEVATION

SCALE: N.T.S.

HISTORIC PRESERVATION BOARD: FINAL SUBMITTAL SUPPLEMENT - 06/09/2020

B

Project # 3426.01 3120 Collins Avenue Miami Beach, FL, 33139

PROPOSED ELEVATIONS