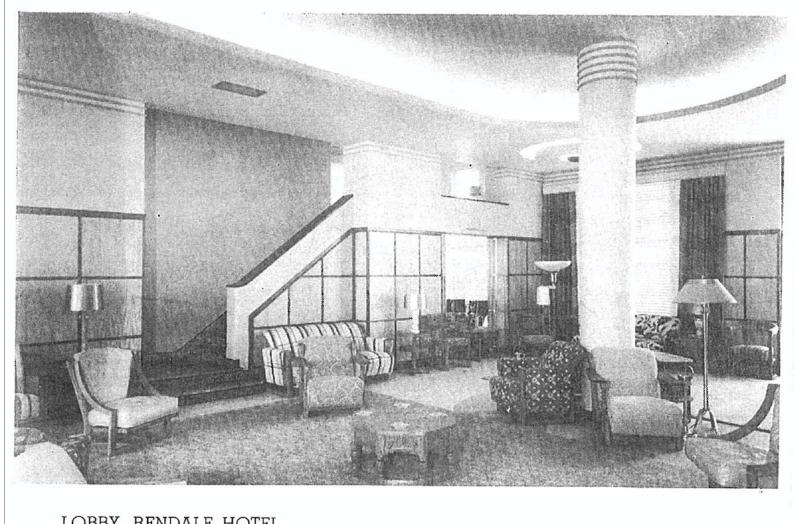

A-11

BUILDING C: DECO BAS-RELIEF RESTORATION

SCALE: N.T.S.

LOBBY, RENDALE HOTEL

RENDALE HOTEL LOBBY: HISTORIC PHOTO c.1940

SCALE: N.T.S.

BUILDING C LOBBY: POST-RESTORATION (2019)

SCALE: N.T.S.