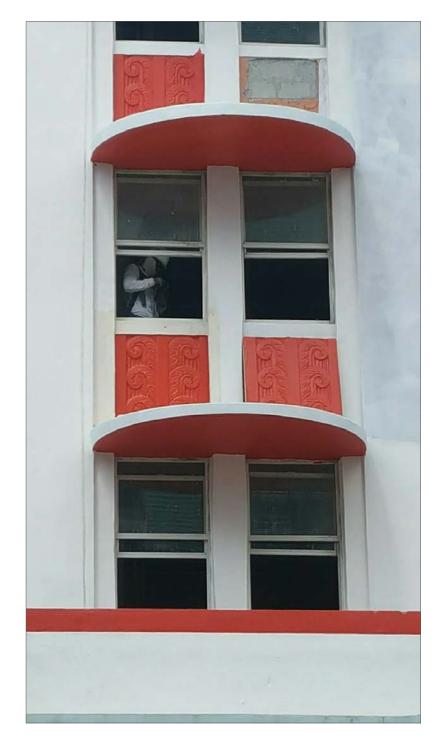

A-11

BUILDING C: DECO BAS-RELIEF RESTORATION

SCALE: N.T.S.

LOBBY, RENDALE HOTEL

RENDALE HOTEL LOBBY: HISTORIC PHOTO c.1940

SCALE: N.T.S.

BUILDING C LOBBY: POST-RESTORATION (2019)

SCALE: N.T.S.