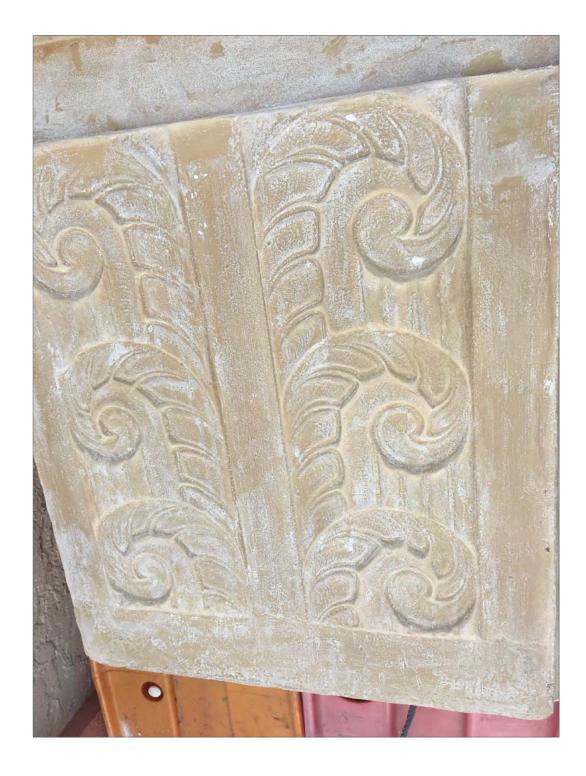

A-11

BUILDING C: DECO BAS-RELIEF RESTORATION

SCALE: N.T.S.

LOBBY, RENDALE HOTEL

RENDALE HOTEL LOBBY: HISTORIC PHOTO c.1940

SCALE: N.T.S.

BUILDING C LOBBY: POST-RESTORATION (2019)

SCALE: N.T.S.