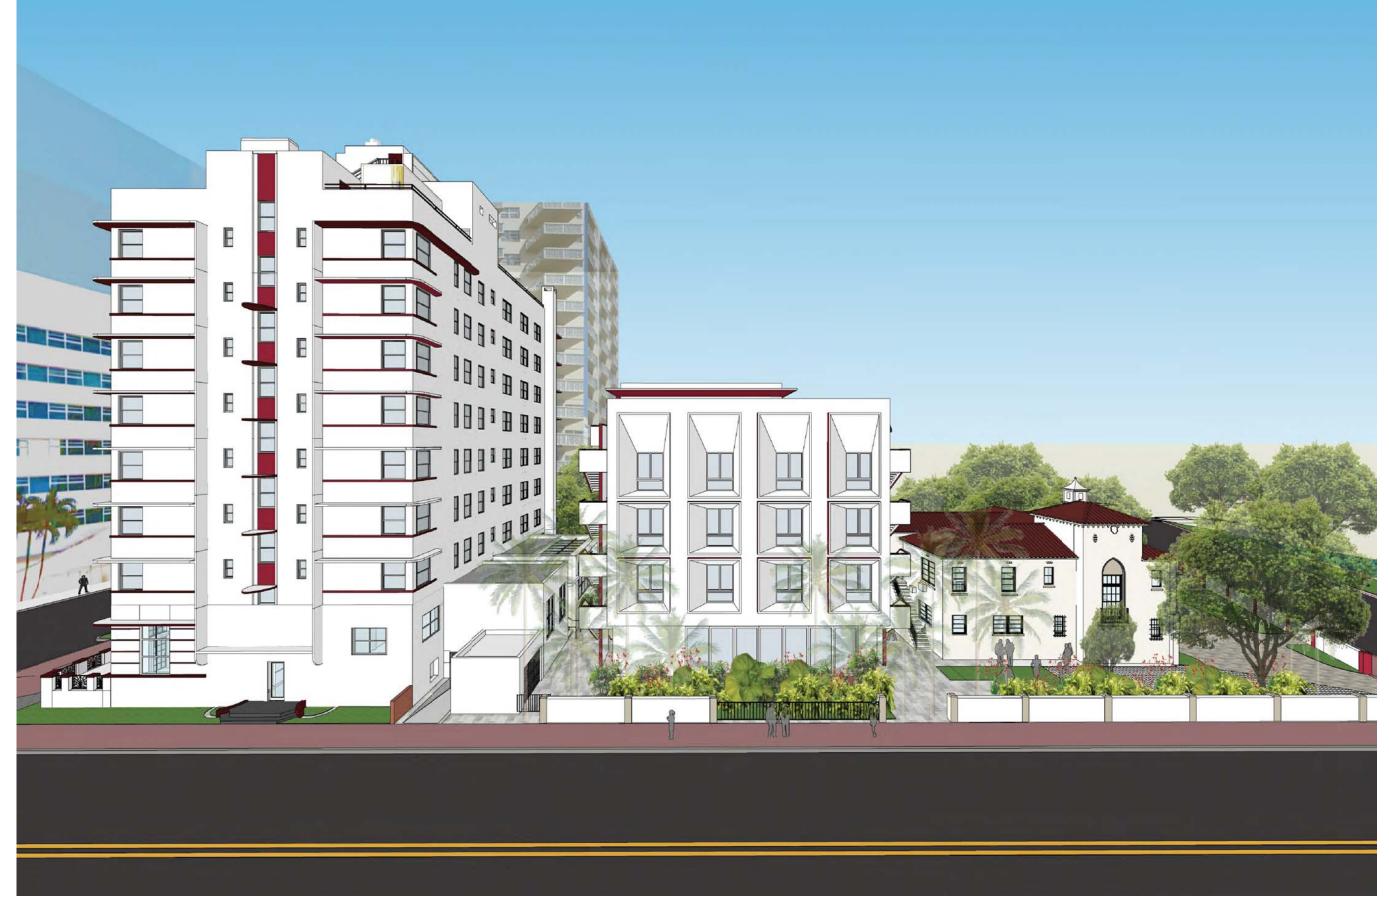

#### 32ND ST CONTEXTUAL ELEVATION

SCALE: 1/16"=1'-0"

A BUILDING E: PROPOSED NORTH ELEVATION SCALE: N.T.S.

BUILDING E: PROPOSED WEST ELEVATION

SCALE: N.T.S.

HISTORIC PRESERVATION BOARD: FINAL SUBMITTAL SUPPLEMENT - 06/09/2020