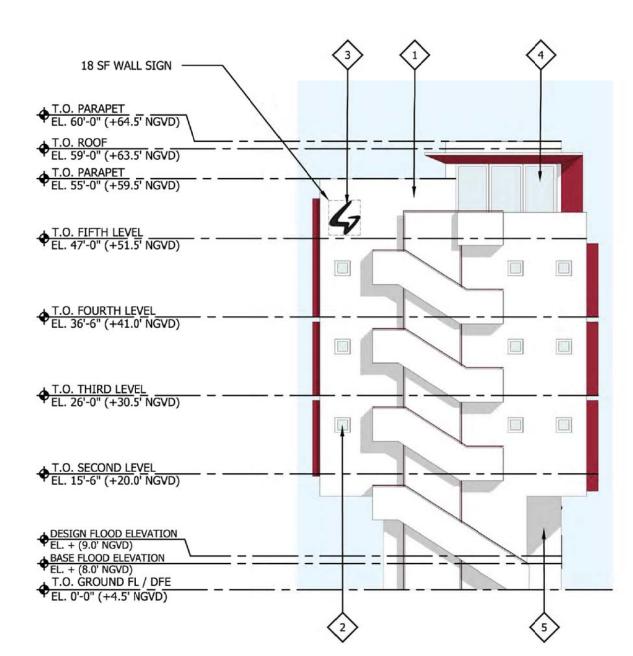

#### 32ND ST CONTEXTUAL ELEVATION

SCALE: 1/16"=1'-0"

A BUILDING E: PROPOSED NORTH ELEVATION SCALE: N.T.S.

BUILDING E: PROPOSED WEST ELEVATION

SCALE: N.T.S.

HISTORIC PRESERVATION BOARD: FINAL SUBMITTAL SUPPLEMENT - 06/09/2020

B

Project # 3426.01 3120 Collins Avenue Miami Beach, FL, 33139

PROPOSED ELEVATIONS