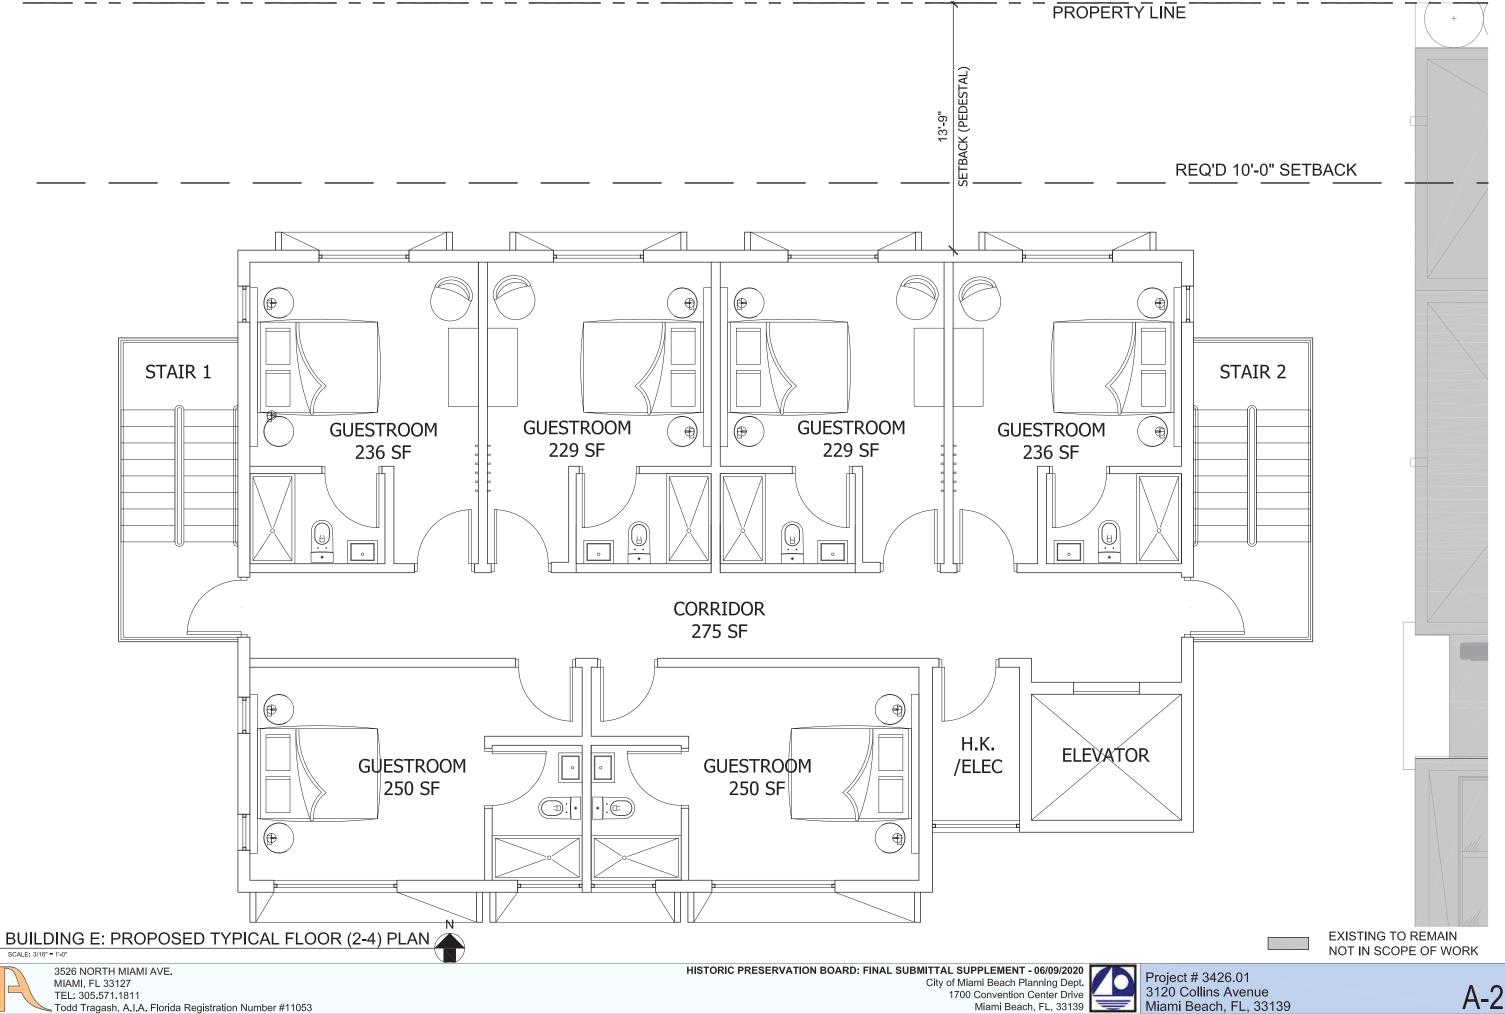

#### 32ND ST CONTEXTUAL ELEVATION

SCALE: 1/16"=1'-0"

A BUILDING E: PROPOSED NORTH ELEVATION SCALE: N.T.S.

BUILDING E: PROPOSED WEST ELEVATION

SCALE: N.T.S.

HISTORIC PRESERVATION BOARD: FINAL SUBMITTAL SUPPLEMENT - 06/09/2020