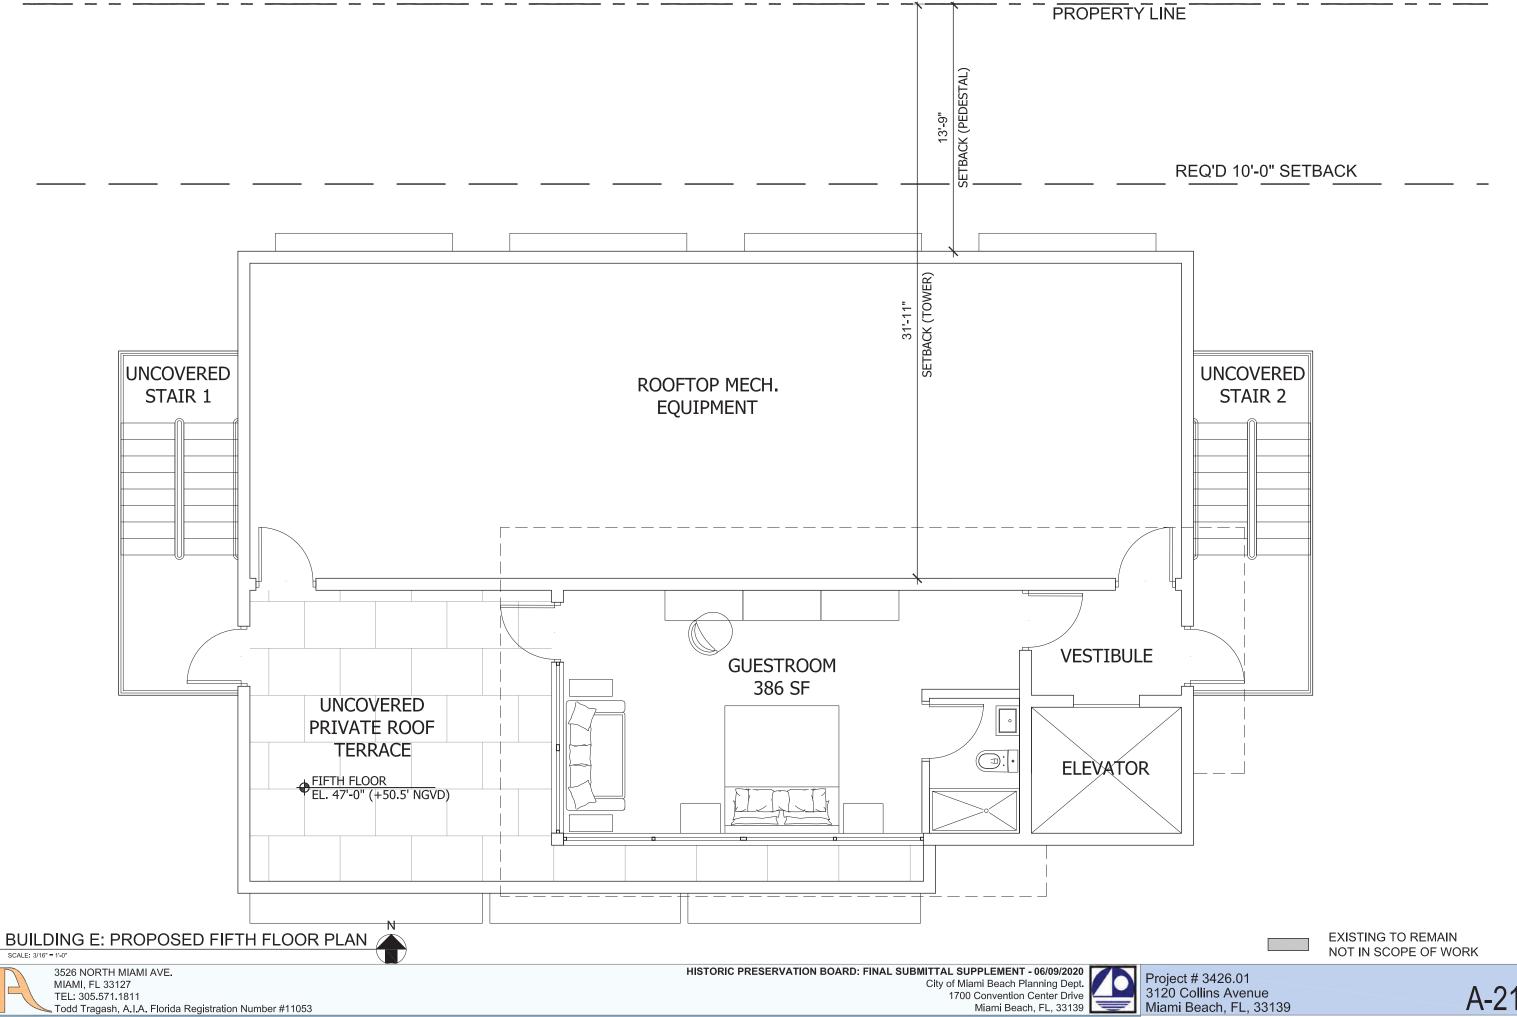

#### 32ND ST CONTEXTUAL ELEVATION

SCALE: 1/16"=1'-0"

A BUILDING E: PROPOSED NORTH ELEVATION SCALE: N.T.S.

BUILDING E: PROPOSED WEST ELEVATION

SCALE: N.T.S.

HISTORIC PRESERVATION BOARD: FINAL SUBMITTAL SUPPLEMENT - 06/09/2020

B

Project # 3426.01 3120 Collins Avenue Miami Beach, FL, 33139

PROPOSED ELEVATIONS