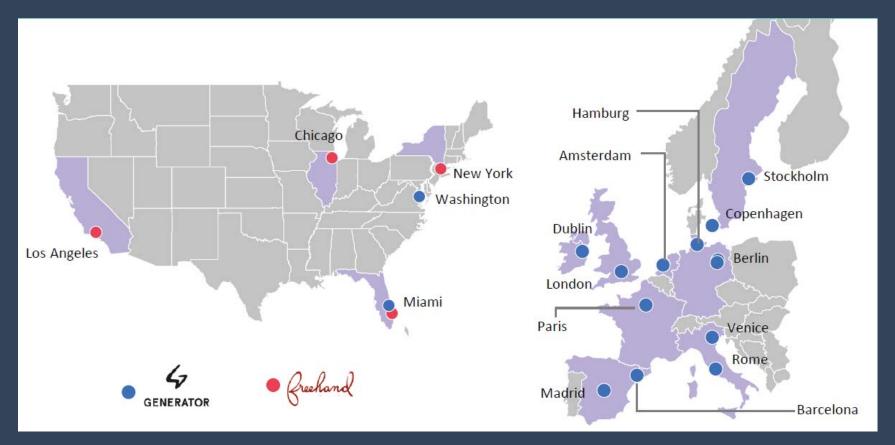

## **Generator Globally**

- 2 brands: Generator & Freehand.
- 19 hotels (13 in Europe, 6 in the United States).
- Our Hotels offer a range of shared, private a premium lodging options.
- All hotels have chill out areas, social spaces & F&B outlets operated by local partners.
- 14 of 19 hotels are in historic character buildings. Historic buildings are core to our brand.