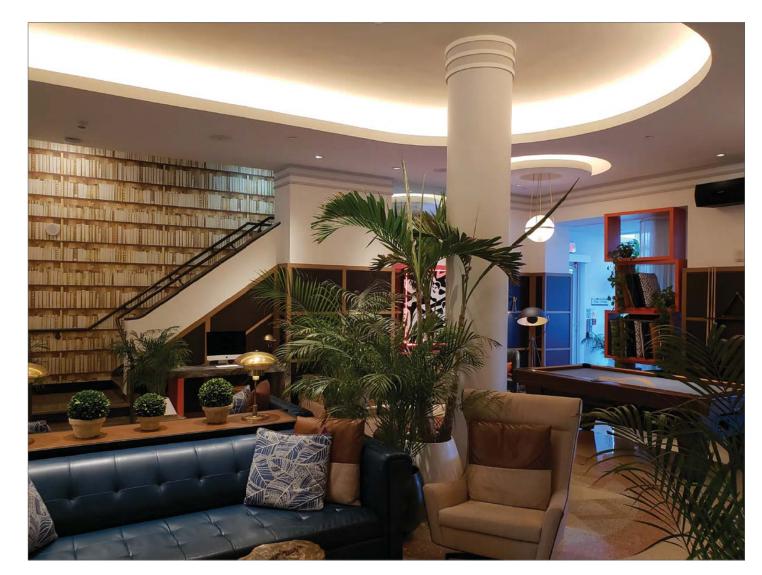

A-11

BUILDING C: DECO BAS-RELIEF RESTORATION

SCALE: N.T.S.

LOBBY, RENDALE HOTEL

RENDALE HOTEL LOBBY: HISTORIC PHOTO c.1940

SCALE: N.T.S.

BUILDING C LOBBY: POST-RESTORATION (2019)

SCALE: N.T.S.