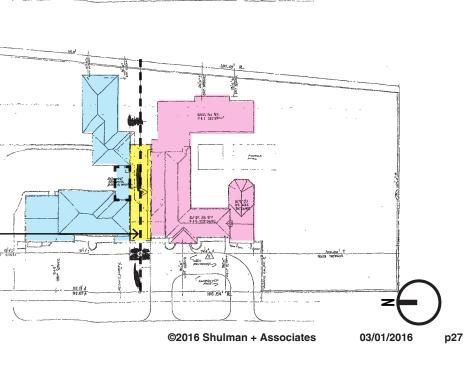

## G-1.23 HISTORIC DATA

- ORIGINALLY BUILT IN 1936 AND WAS PART OF A Larger complex which included the current Neighboring house.

- IN THE 1950S, AN ACCESSORY STRUCTURE WAS BUILT IN THE REAR YARD.

- IN 1994, A CORRIDOR WAS CONSTRUCTED WHICH Connected the accessory structure to the Main Building.

## G-1.24 SITE HISTORY

ACCESSORY STRUCTURE ADDITION

1954 ACCESSORY ADDITION

**1993** LOT SPLIT

**DEMOLITION OF A PORTION** OF THE ORIGINAL HOUSE

 $\begin{array}{l} {\rm Shulman} + \\ {\rm Associates} \end{array}$ 