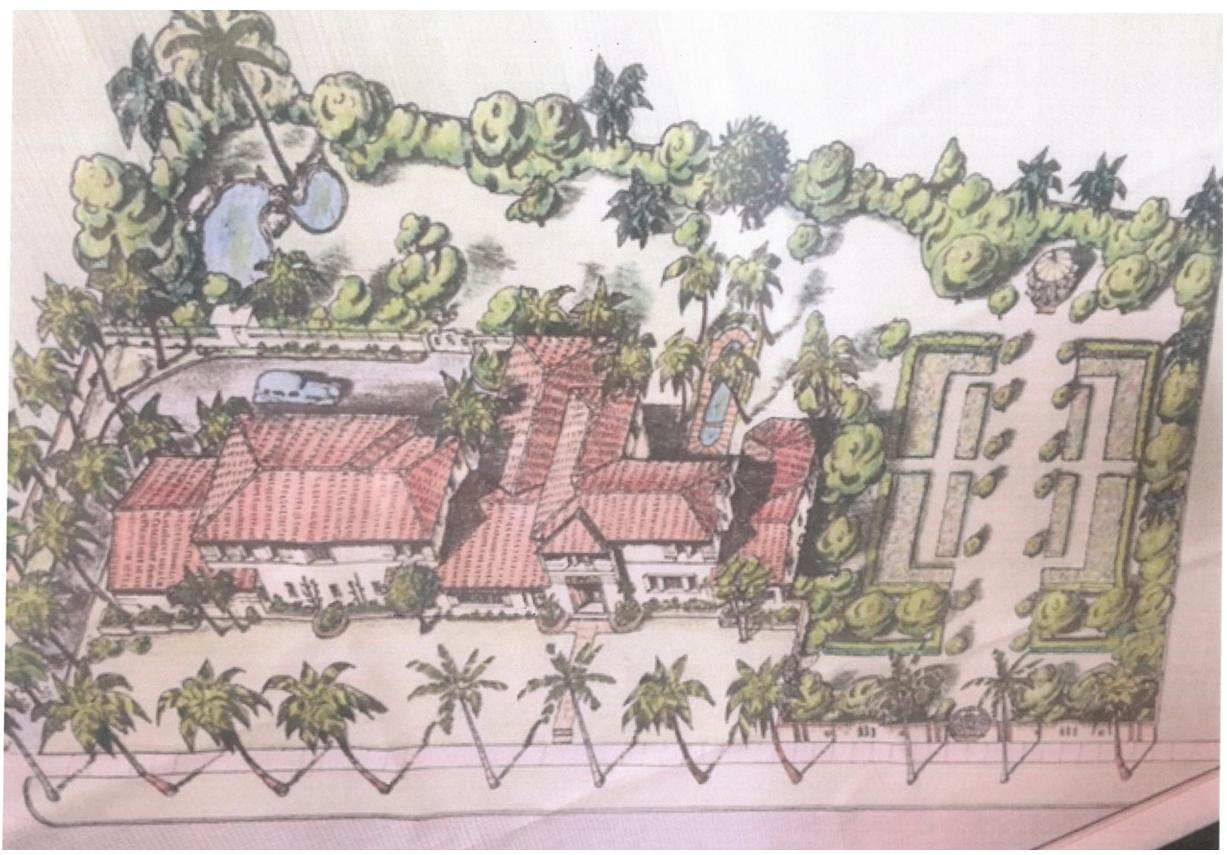

## G-1.23 HISTORIC DATA

- ORIGINALLY BUILT IN 1936 AND WAS PART OF A Larger complex which included the current Neighboring house.

- IN THE 1950S, AN ACCESSORY STRUCTURE WAS BUILT IN THE REAR YARD.

- IN 1994, A CORRIDOR WAS CONSTRUCTED WHICH Connected the accessory structure to the Main Building.

## G-1.24 SITE HISTORY

ACCESSORY STRUCTURE ADDITION

1954 ACCESSORY ADDITION

**1993** LOT SPLIT

**DEMOLITION OF A PORTION** OF THE ORIGINAL HOUSE

 $\begin{array}{l} {\rm Shulman} + \\ {\rm Associates} \end{array}$ 