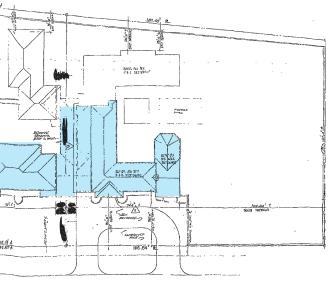

## G-1.23 HISTORIC DATA

- ORIGINALLY BUILT IN 1936 AND WAS PART OF A Larger complex which included the current Neighboring house.

- IN THE 1950S, AN ACCESSORY STRUCTURE WAS BUILT IN THE REAR YARD.

- IN 1994, A CORRIDOR WAS CONSTRUCTED WHICH Connected the accessory structure to the Main Building.

## G-1.24 SITE HISTORY

ACCESSORY STRUCTURE ADDITION

1954 ACCESSORY ADDITION

**1993** LOT SPLIT

**DEMOLITION OF A PORTION** OF THE ORIGINAL HOUSE

 $\begin{array}{l} {\rm Shulman} + \\ {\rm Associates} \end{array}$ 